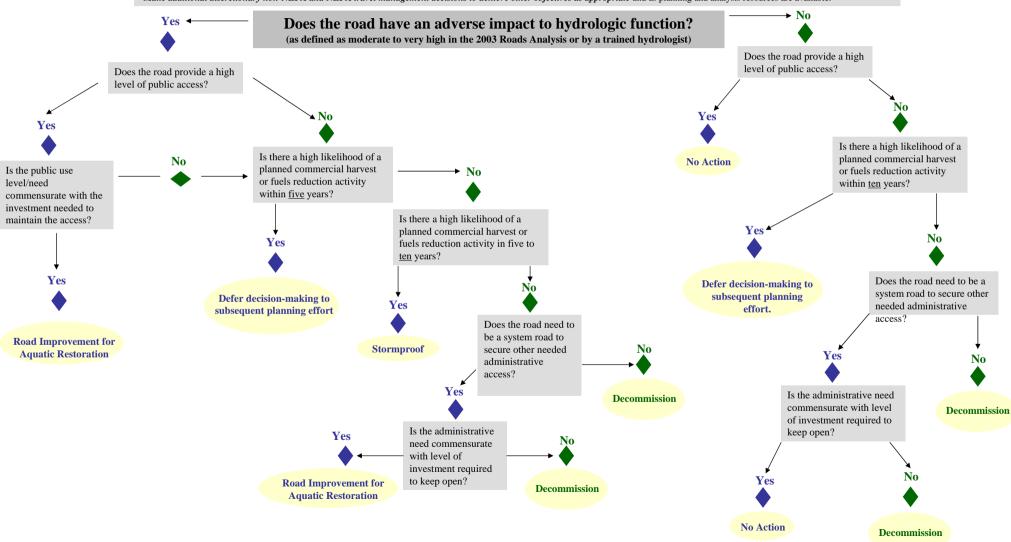

## Appendix B: TRANSPORTATION SYSTEM PLANNING TOOL

## Transportation System Planning and Decision-Making Purpose and Need Statements for NEPA Projects

- •Make transportation system and aquatic restoration NEPA decisions for all roads in planning area that have current or likely potential adverse impact to hydrologic function.
- •Make NEPA transportation system decisions to decommission other roads in the planning area where opportunity exists.
- •Make non-NEPA and NEPA travel management decisions where necessary to secure the transportation system aquatic restoration decisions made in #'s 1 and 2 above.
- •Make additional discretionary non-NEPA and NEPA travel management decisions to achieve other objectives as appropriate and as planning and analysis resources are available.