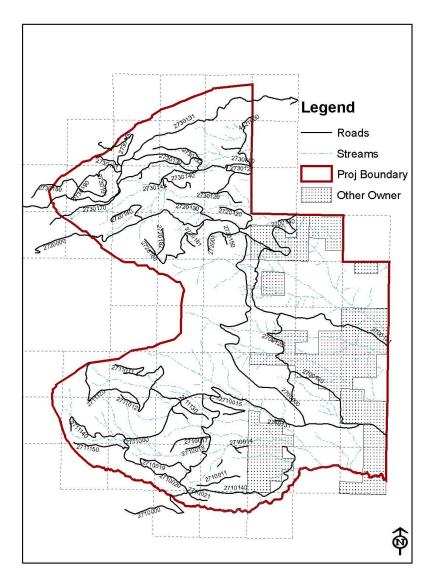

## Appendix 1 – Vicinity Map for Badger Range Allotment

## **BADGER ALLOTMENT**

This product is reproduced from information prepared by the USDA, Forest Service or from other suppliers. The Forest Service cannot assure the reliability or suitability of this information for a particular purpose. The data and product accuracy may vary due to compilation from various sources, including modeling and interpretation, and may not meet National Map Accuracy Standards. This information may be updated, corrected or otherwise modified without notification. For more information contact:

Mt. Hood National Forest Supervisors Office at 503-668-1700. The USDA is an equal opportunity provider and employer.