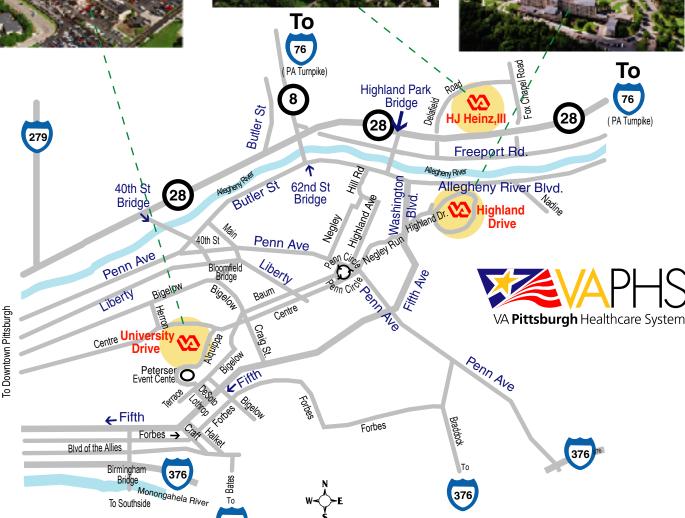

# **University Drive**

### From Points South/West/Airport:

279 N (Parkway West) through Fort Pitt Tunnels; Monroeville Exit onto 376 E; Oakland Exit onto Blvd of the Allies; LEFT onto Halket; RIGHT onto Forbes; first LEFT onto McKee/Darragh; RIGHT onto Alliquippa (at Trees Hall); VAMC on LEFT.

### From Points North:

279 S over Veterans Bridge; follow signs to 376 E (Liberty Bridge/Monroeville); Blvd of the Allies Exit; LEFT onto Halket; RIGHT onto Forbes; first LEFT onto McKee/Darragh; RIGHT onto Alliquippa (at Trees Hall); VAMC on LEFT.

# From Monroeville/Points East:

376 W (Parkway East) through Squirrel Hill Tunnel; Oakland Exit; RIGHT onto Bates; STRAIGHT through Blvd of the Allies; LEFT onto McKee/Darragh; RIGHT onto Alliquippa (at Trees Hall); VAMC on LEFT.

# HJ Heinz, III (Aspinwall)

# From PA Turnpike:

Exit 39 (Allegheny Valley) to Rt 28 South. RIGHT onto Rt. 910, follow signs toward Pittsburgh (new Rt 28 S). Get off at the Fox Chapel Exit, LEFT onto Fox Chapel Road. LEFT onto Delafield. Hospital is on left at the top of the hill.

# From Points South/West/Airport:

Follow signs to Pittsburgh (I-279N), through the Ft. Pitt Tunnels. Once through the tunnel, get into the far left lane to exit onto Fort Duquesne Bridge (I-279N). Once on Ft. Duquesne Bridge, get into far right lane, take the first exit (Rt. 28N). Stay on Rt 28N to Delafield Rd Exit (exit 7). RIGHT onto Delafield, the hospital is on the right at the top of the hill.

# **Highland Drive**

# From Points South/West/Airport:

279 N (Parkway West) through Fort Pitt Tunnels; Monroeville Exit onto 376 E; Squirrel Hill Exit; first LEFT into Squirrell Hill (Beechwood Blvd); STRAIGHT through the light onto Forward; first LEFT onto Shady; at light LEFT to stay on Shady; STRAIGHT through Forbes, then Wilkens; RIGHT onto Fifth; STRAIGHT through Penn onto Washington Blvd; RIGHT onto Highland Dr; up hill into VA complex.

### From Points East:

76 W (PA Turnpike); Exit 39 (Allegheny Valley Interchange); RIGHT onto Freeport; RIGHT to Highland Park Bridge Exit; LEFT lane exit onto Allegheny River Blvd; RIGHT onto Washington Blvd; LEFT onto Highland Dr; up hill into VA complex.

### From Points North:

8 S onto 62nd Street Bridge; LEFT onto Butler/Allegheny River Blvd; RIGHT onto Washington Blvd; LEFT onto Highland Dr; up hill into VA complex.