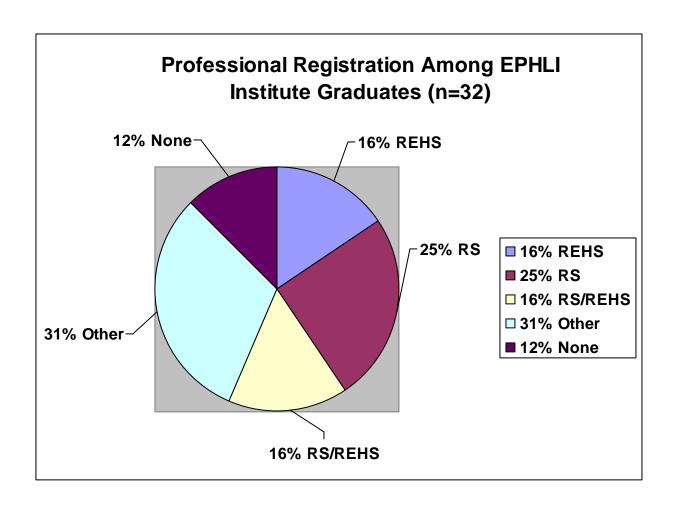

#### PROFESSIONAL REGISTRATION AMONG ENVIRONMENTAL PUBLIC HEALTH LEADERSHIP INSTITUTE GRADUATES (n=32), COHORT I, 2006

|                  | Professional Registration |     |       |       |      |                           |
|------------------|---------------------------|-----|-------|-------|------|---------------------------|
|                  | REHS                      | RS  | REHS/ | Other | None | Locality of               |
| Applicant        |                           |     | RS    |       |      | Registration              |
| Alice Anderson   |                           |     |       | 1     |      |                           |
| Vicki Blair      | 1                         |     |       |       |      | NEHA                      |
| Chris Buchanan   | 1                         |     |       |       |      | NEHA                      |
| Dwain Butler     |                           |     |       |       | √    |                           |
| Lisa Carpenter   |                           |     | 1     |       |      | NEHA, Washington<br>State |
| Michelle Cochran |                           | √ √ |       |       |      | ?                         |
| Lisa Conti       |                           |     |       | 1     |      |                           |
| Stuart Crosby    |                           |     | 1     | (√)   |      | South Carolina            |
| Tracynda Davis   |                           |     |       | V     |      |                           |
| Michael Echelle  |                           | 1   |       |       |      | ?                         |
| Montressa Elder  |                           |     |       | 1     |      |                           |
| Ted Evans        |                           | 1   |       | (√)   |      | ?                         |
| Brian Hanft      |                           | 1   |       | (√)   |      | NEHA                      |
| David Jones      |                           |     | 1     |       |      | Kentucky                  |
| Timothy Mayer    |                           | 1   |       |       |      | Florida                   |
| Rocky McElvany   |                           | 1   |       |       |      | ?                         |
| Karla Peterson   |                           |     |       | 1     |      |                           |
| David Pluymers   |                           |     |       | 1     |      |                           |
| Dwayne Roadcap   |                           |     | 1     | (√)   |      | NEHA                      |
| Robbin Rose      | √ √                       |     |       | (√)   |      | ?                         |
| Joy Rueber       | ·                         |     |       | 1     |      |                           |
| Jessica Shelly   |                           |     | √ √   |       |      | NEHA/Ohio                 |
| Aubrey Sims      |                           |     |       | 1     |      |                           |
| Ann Spaner       |                           |     |       |       | √    |                           |
| Wade Sparkman    |                           |     |       | 1     |      |                           |
| Kimberly Stryker |                           |     |       | 1     |      |                           |
| Jeffrey Suggs    | √ √                       |     |       | (√)   |      | NEHA                      |

|                  | Professional Registration |    |       |       |      |              |
|------------------|---------------------------|----|-------|-------|------|--------------|
|                  | REHS                      | RS | REHS/ | Other | None | Locality of  |
| Applicant        |                           |    | RS    |       |      | Registration |
| Rohini Suraj     | <b>√</b>                  |    |       |       |      | NEHA         |
| Barbara Taylor   |                           |    |       |       | 1    |              |
| Kathy Tingelstad |                           |    |       |       | 1    |              |
| Jed Waldman      |                           | 1  |       |       |      | NEHA         |
| Connie Willis    |                           | 1  |       |       |      | Kentucky     |
| TOTAL            | 5                         | 8  | 5     | 10    | 4    |              |

# SUMMARY OF EPHLI GRADUATES PROFESSIONAL REGISTRATION BY ORGANIZATION GRANTING REGISTRATION – COHORT I, 2006

| Organization                                      | Number | Percentage |
|---------------------------------------------------|--------|------------|
| NEHA                                              | 7      | 21.9 %     |
| State                                             | 4      | 12.5 %     |
| NEHA/State                                        | 2      | 6.2 %      |
| Non REHS/RS                                       | 10     | 31.3 %     |
| None                                              | 4      | 12.5 %     |
| REHS and/or RS - Unknown Affiliation/Not Reported | 5      | 15.6 %     |
| Total                                             | 32     | 100 %      |