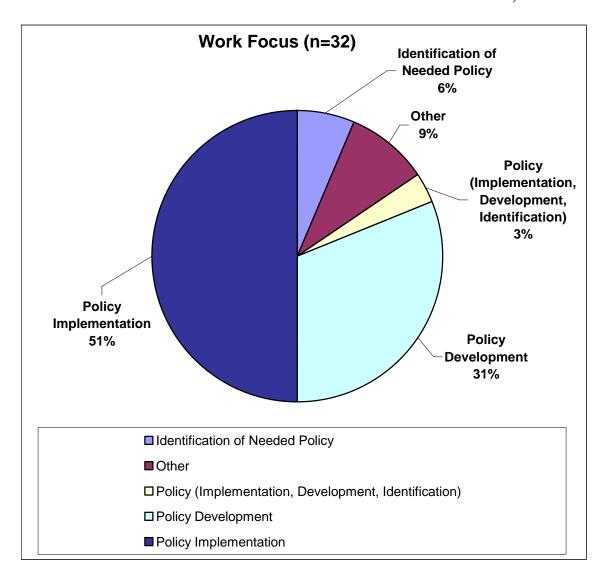

### WORK FOCUS OF ENVIRONMENTAL PUBLIC HEALTH LEADERSHIP INSTITUTE GRADUATES – CHORT I, 2006

N=32

|                    |                          | Work F                | ocus                               |              |
|--------------------|--------------------------|-----------------------|------------------------------------|--------------|
| Applicant          | Policy<br>Implementation | Policy<br>Development | Identification of<br>Needed Policy | * Other      |
| Alice Anderson     |                          |                       |                                    | √ <b>(1)</b> |
| Vicki Blair        | √                        |                       |                                    |              |
| Chris Buchanan     | √                        |                       |                                    |              |
| Dwain Butler       | √                        |                       |                                    |              |
| Lisa Carpenter     |                          | 1                     |                                    |              |
| Michelle Cochran   |                          | 1                     |                                    |              |
| Lisa Conti         |                          |                       |                                    | √ <b>(2)</b> |
| Stuart Crosby      | √                        |                       |                                    |              |
| Tracynda Davis     |                          | √                     |                                    |              |
| Michael A. Echelle | √                        |                       |                                    |              |
| Montressa Elder    |                          | ٧                     |                                    |              |
| Ted Evans          | <b>√</b>                 |                       |                                    |              |
| Brian Hanft        | √                        |                       |                                    |              |
| David Jones        | √                        |                       |                                    |              |
| Timothy Mayer      | 1                        | V                     | V                                  |              |
| Rocky McElvany     |                          | 1                     |                                    |              |
| Karla Peterson     | ٧                        |                       |                                    |              |
| David Pluymers     | √                        |                       |                                    |              |
| Dwayne Roadcap     |                          | V                     |                                    |              |
| Robbin Rose        |                          | 1                     |                                    |              |
| Joy Rueber         |                          |                       |                                    | √ (3)        |
| Jessica Shelly     | √                        |                       |                                    |              |
| Aubrey Sims        |                          | √                     |                                    |              |
| Ann Spaner         | √                        |                       |                                    |              |
| Wade Sparkman      | √                        |                       |                                    |              |

|                  | Work Focus               |                       |                                    |         |  |
|------------------|--------------------------|-----------------------|------------------------------------|---------|--|
| Applicant        | Policy<br>Implementation | Policy<br>Development | Identification of<br>Needed Policy | * Other |  |
| Kimberly Stryker | √                        |                       |                                    |         |  |
| Jeffrey Suggs    | √                        |                       |                                    |         |  |
| Rohini Suraj     | √                        |                       |                                    |         |  |
| Barbara Taylor   |                          | 1                     |                                    |         |  |
| Kathy Tingelstad |                          | 1                     |                                    |         |  |
| Jed Waldman      |                          |                       | V                                  |         |  |
|                  |                          |                       | V                                  |         |  |
| Connie Willis    |                          |                       |                                    |         |  |
| TOTAL            | 17                       | 11                    | 03                                 | 03      |  |

#### \* Work Focus - Other

- 1.) Teaching / Research
- 2.) Direction of environmental health programs
- 3.) State liaison to local environmental health departments and local boards of health

## WORK FOCUS OF ENVIRONMENTAL PUBLICHEALTH LEADERSHIP INSTITUTE GRADUATES – COHORT I, 2006