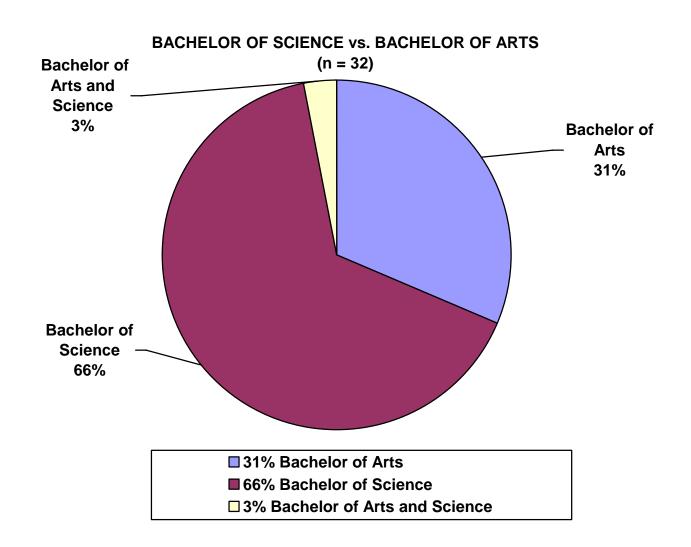

#### UNDERGRADUATE DEGREE OF ENVIRONMENTAL PUBLIC HEALTH LEADERSHIP INSTITUTE GRADUATES – COHORT I, 2006

| Applicant          | Undergraduate College       | Degree | Concentration             |
|--------------------|-----------------------------|--------|---------------------------|
| Alice Anderson     | Central Michigan Univ.      | BA     | English/ minor Biology    |
| Vicki Blair        | UNC - Charlotte             | BS     | Biology                   |
|                    | East Central Univ., Ada,    | BS     | Env Health Management     |
| Chris Buchanan     | OK                          |        |                           |
| Dwain Butler       | Georgia State Univ.         | ВА     | Geography/Env. Studies    |
|                    |                             |        | Medical Micro / Chemistry |
| Lisa Carpenter     | Central Washington Univ.    | BS     |                           |
| Michelle Cochran   | Marshall University         | BS     | Biology/Chemistry         |
| Lisa Conti         | Univ. of Miami, FL          | BS     | Chemistry                 |
| Stuart Crosby      | The Citadel                 | BS     | Accounting                |
|                    | University of Wisconsin -   | BA     | Anthropology              |
| Tracynda Davis     | Milwaukee                   |        |                           |
| Michael A. Echelle | Oklahoma State University   | BS     | Animal Science            |
| Montressa Elder    | Oklahoma State University   | BS     | Microbiology              |
| Ted Evans          | Cameron University          | BS     | Biology/Chemistry         |
| Brian Hanft        | University of Northern Iowa | BA     | Env. Planning/Geology     |
| David Jones        | East Kentucky University    | BS     | Env. Resources            |
| Timothy Mayer      | Florida State University    | BS     | Biology/Chemistry         |
| Rocky McElvany     | Univ. of Central Oklahoma   | BS     | Chemistry/English         |
| Karla Peterson     | Univ. of Minnesota          | BS     | Civil Engineering         |
| David Pluymers     | Hope College, MI            | BS     | Biology                   |
| Dwayne Roadcap     | University of Virginia      | BA     | Environmental Sciences    |
|                    |                             | BS     | Agriculture (Pest         |
| Robbin Rose        | Univ. of Nevada - Reno      |        | Management Option)        |
|                    |                             |        | Occupational Therapy,     |
| Joy Rueber         | St. Ambrose Univ., IA       | BS, BA | Psychology                |
| Jessica Shelly     | Miami University, OH        | BA     | Zoology/Chemistry         |
| Aubrey Sims        | University of West Florida  | BS     | Biology/Chemistry         |

| Applicant         | Undergraduate College     | Degree | Concentration      |
|-------------------|---------------------------|--------|--------------------|
| Ann Spaner        | University of Maryland    | BA     | Political Science  |
| Wade Sparkman     | Valdosta State University | BA     | Management         |
| Kimberly Stryker  | University of Alaska      | BS     | Justice/History    |
| Jeffrey Suggs     | UNC - Wilmington          | BA     | Psychology         |
| Rohini Suraj      | Baruch College, NY        | BS     | Biology / Math     |
| Barbara Taylor    | West Virginia University  | BS     | Wildlife Resources |
| Kathy Tingelstad  | Univ. Of Minnesota        | BA     | Communications     |
| Jed Waldman       | University of Florida     | BS     | Env. Engineering   |
| Connie Willis     | Univ. of South Carolina   | BS     | Marine Science     |
| Percent BS        |                           | 65.6 % |                    |
| Percent BA        |                           | 31.3 % |                    |
| Percent BA and BS |                           | 3.1%   |                    |

#### UNDERGRADUATE DEGREE OF ENVIRONMENTAL PUBLIC HEALTH LEADERSHIP INSTITUTE GRADUATES – COHORT I, 2006