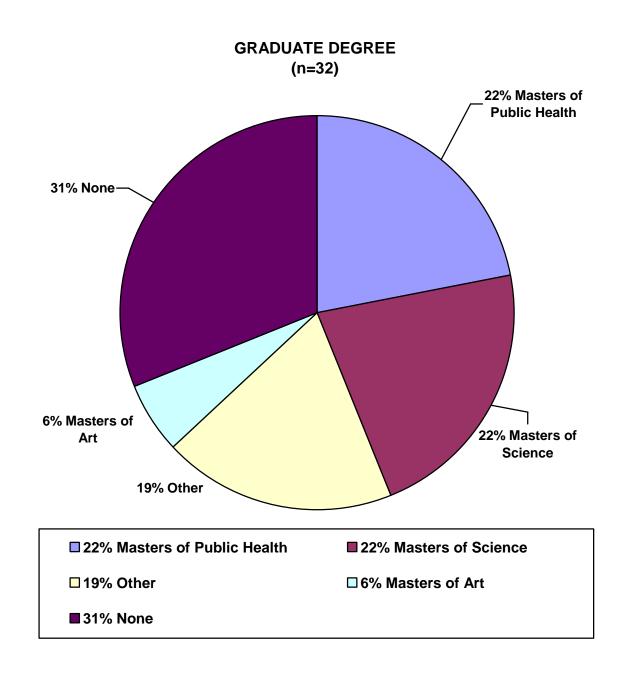

### GRADUATE DEGREE OF ENVIRONMENTAL PUBLIC HEALTH LEADERSHIP INSTITUTE GRADUATES – COHORT I, 2006

| Applicant          | Graduate College          | Degree | Concentration                  |
|--------------------|---------------------------|--------|--------------------------------|
| Alice Anderson     | Central Michigan Univ.    | MS     | Biology                        |
| Vicki Blair        | n/a                       | n/a    | n/a                            |
| Chris Buchanan     | UNC - Chapel Hill         | MPH    | Health Policy & Administration |
| Dwain Butler       | n/a                       | n/a    | n/a                            |
| Lisa Carpenter     | City University, WA       | MBA    | Organizational Leadership      |
| Michelle Cochran   | n/a                       | n/a    | n/a                            |
| Lisa Conti         | Univ. of South Florida    | MPH    | Health Care Admin.             |
| Stuart Crosby      | The Citadel               | MBA    | Unknown                        |
| Tracynda Davis     | Univ. of South Florida    | MPH    | Environmental Health           |
| Michael A. Echelle | n/a                       | n/a    |                                |
| Montressa Elder    | Oklahoma State University | MS     | Microbiology                   |
| Ted Evans          | n/a                       | n/a    | n/a                            |
| Brian Hanft        | Drake University, IA      | MPA    | Unknown                        |
| David Jones        | Univ. of Birmingham, AL   | MPH    | Environmental Health           |
| Timothy Mayer      | Univ. of South Florida    | MPH    | Env. & Occupational Hlth       |
| Rocky McElvany     | Oklahoma University       | MS     | Environmental Science          |
| Karla Peterson     | Hamline Univ., St Paul,MN | MA     | Public Administration          |
| David Pluymers     | Washington Univ., MO      | MS     | Tech. and Human Affairs        |
| Dwayne Roadcap     | n/a                       | n/a    | n/a                            |
| Robbin Rose        | Univ. of Nevada-Reno      | MS     | Plant, Soil and Water Science  |
| Joy Rueber         | Des Moines Univ., IA      | MPH    | Public Health                  |
|                    |                           |        | Management, Marketing, and     |
| Jessica Shelly     | Univ. of Cincinnati       | MBA    | International Business         |
| Aubrey Sims        | Troy State University     | MA     | Public Administration          |
| Ann Spaner         | West Virginia University  | JD     | Law                            |
| Wade Sparkman      | n/a                       | n/a    | n/a                            |
| Kimberly Stryker   | n/a                       | n/a    | n/a                            |
| Jeffrey Suggs      | n/a                       | n/a    | n/a                            |

| Applicant        | Graduate College        | Degree | Concentration             |
|------------------|-------------------------|--------|---------------------------|
| Rohini Suraj     | Hunter College, NY      | MS     | Environmental Health      |
| Barbara Taylor   | Marshall University     | MS     | Environmental Science     |
| Kathy Tingelstad | Univ. of St. Thomas, MN | MBA    | Organizational Management |
| Jed Waldman      | Caltech, Pasadena       | MS     | Env. Engineering Science  |
| Connie Willis    | n/a                     | n/a    | n/a                       |
| Percent MPH      |                         | 22%    |                           |
| Percent MS       |                         | 22%    |                           |
| Percent MA       |                         | 6%     |                           |
| Percent Other    |                         | 19%    |                           |
| (MPA, MBA, JD)   |                         |        |                           |
| Percent None     |                         | 31%    |                           |

#### GRADUATE DEGREE OF ENVIRONMENTAL PUBLIC HEALTH LEADERSHIP INSTITUTE GRADUATES - COHORT I, 2006