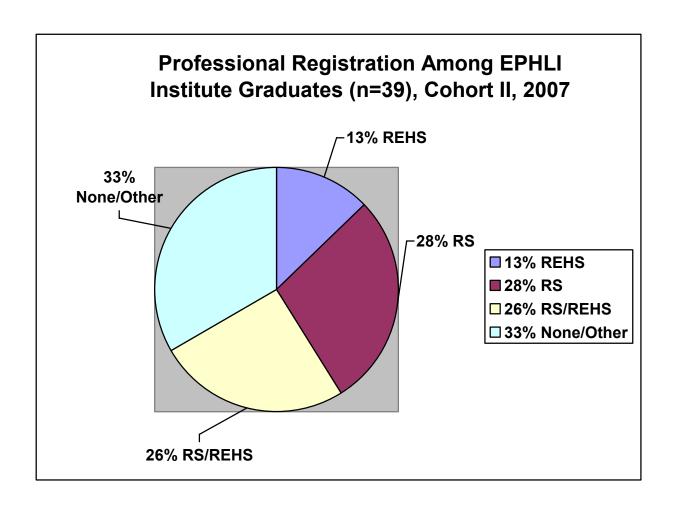

#### PROFESSIONAL REGISTRATION AMONG ENVIRONMENTAL PUBLIC HEALTH LEADERSHIP INSTITUTE GRADUATES (n=39), COHORT II, 2007

|                    | Professional Registration                   |   |      |                          |                                                   |
|--------------------|---------------------------------------------|---|------|--------------------------|---------------------------------------------------|
|                    | REHS RS RS/ Other/ Locality of Registration |   |      | Locality of Registration |                                                   |
| Applicant          |                                             |   | REHS | None                     |                                                   |
| Michael L. Allen   |                                             | √ |      |                          | State of Michigan                                 |
| Magaly Angeloni    |                                             |   |      | V                        |                                                   |
| Toni Bounds        |                                             |   |      | <b>√</b>                 |                                                   |
| David R. Burton    |                                             |   | √    |                          | State of Kentucky                                 |
| Cindy L. Christian |                                             |   |      | V                        |                                                   |
| Lorrie Clark       |                                             |   |      | √                        |                                                   |
| KC Ely             |                                             |   | V    |                          | Oklahoma State Department of Health               |
| Doug Farquhar      |                                             |   |      | V                        |                                                   |
| Holly Kay Feltner  |                                             |   |      | V                        |                                                   |
| Patricia Ferrao    |                                             |   |      | V                        |                                                   |
| Ronald Freeman     |                                             |   |      | V                        |                                                   |
| Brain C. Hobbs     |                                             | √ |      |                          | State of Wisconsin                                |
| Peter Isaksen      |                                             | √ |      |                          | Washington State Board of RS                      |
| Jefferson Ketchel  |                                             | V |      |                          | Washington State Board of Registered Sanitarians  |
| Nichole D. Lemin   |                                             | V |      |                          | State of Ohio Board of Sanitarian  Registration   |
| James C. Mack      | √                                           |   |      |                          | Oregon Health Licensing Agency                    |
| Tracee Mayfield    |                                             | V |      |                          | Washington State Environmental Health Association |
| James P.           |                                             |   |      | V                        |                                                   |
| Mazurowski         |                                             |   |      |                          |                                                   |
| Monty Joe McGuffin |                                             | V |      |                          | Texas Department of Health                        |
| Allen R. McKay     |                                             |   | √    |                          | NEHA                                              |
| Richard Michelback | V                                           |   |      |                          | NEHA                                              |

|                     | Professional Registration |           |           |                                 |                                          |  |
|---------------------|---------------------------|-----------|-----------|---------------------------------|------------------------------------------|--|
|                     | REHS                      | RS        | RS/       | Other/ Locality of Registration |                                          |  |
| Applicant           |                           |           | REHS      | None                            |                                          |  |
|                     |                           |           | √ V       |                                 | State of Montana Board of                |  |
| Timothy J. Murphy   |                           |           | ,         |                                 | Sanitarians                              |  |
| Donald A.           |                           |           |           |                                 | NEHA                                     |  |
| Mydlowski           | ·                         |           |           |                                 |                                          |  |
| leff Niciota di     |                           |           | $\sqrt{}$ |                                 | State of Ohio Board of Sanitarian        |  |
| Jeff Neistadt       |                           |           |           |                                 | Registration                             |  |
| Aaron B. Otis       |                           | V         | 1         |                                 | State of Ohio                            |  |
| Jennifer L. Pinnow  |                           |           | √         |                                 | State of Montana/ NEHA                   |  |
| Down Drondi         |                           |           | $\sqrt{}$ |                                 | New Jersey Department of Health          |  |
| Dawn Prandi         |                           |           |           |                                 | and Senior Services                      |  |
| John C. Ramirez     | $\sqrt{}$                 |           |           |                                 | California Department of Health Services |  |
| Dhitinut            |                           |           |           |                                 | Services                                 |  |
| Ratnapradipa        |                           |           |           | $\sqrt{}$                       |                                          |  |
| Palak Raval-Nelson  |                           |           |           | √                               |                                          |  |
| Falak Naval-Nelsoli |                           |           |           | V                               | Commonwealth of Kentucky RS              |  |
| Matthew Rhodes      |                           | $\sqrt{}$ |           |                                 | Examining Committee                      |  |
| Michelle C.         |                           |           |           |                                 |                                          |  |
| Rosendahl           |                           |           | $\sqrt{}$ |                                 | NEHA                                     |  |
|                     |                           |           |           |                                 | North Carolina State Board of            |  |
| David M. Troutman   |                           | $\sqrt{}$ |           |                                 | Sanitarian                               |  |
| Robert Washam       |                           |           | √         |                                 | Florida/ NEHA                            |  |
|                     |                           |           |           |                                 | California Department of Health          |  |
| Thomas E. West      | √                         |           |           |                                 | Services                                 |  |
| Angela Wheeler      |                           |           | √         |                                 | State of Minnesota                       |  |
| Bryant J. Wilke     |                           |           | <b>V</b>  |                                 | State of Michigan/NEHA                   |  |
| Marlene Wilken      |                           |           |           | <b>√</b>                        |                                          |  |
| Janet D. Williams   |                           |           |           | V                               |                                          |  |
| TOTAL               | 5                         | 10        | 11        | 13                              | (n=39)                                   |  |

# SUMMARY OF EPHLI GRADUATES PROFESSIONAL REGISTRATION BY ORGANIZATION GRANTING REGISTRATION – COHORT II, 2007

| Organization | Number | Percentage |
|--------------|--------|------------|
| NEHA         | 4      | 10 %       |
| State        | 19     | 49 %       |
| NEHA/State   | 3      | 8 %        |
| None/Other   | 13     | 33 %       |
| Total        | 39     | 100 %      |