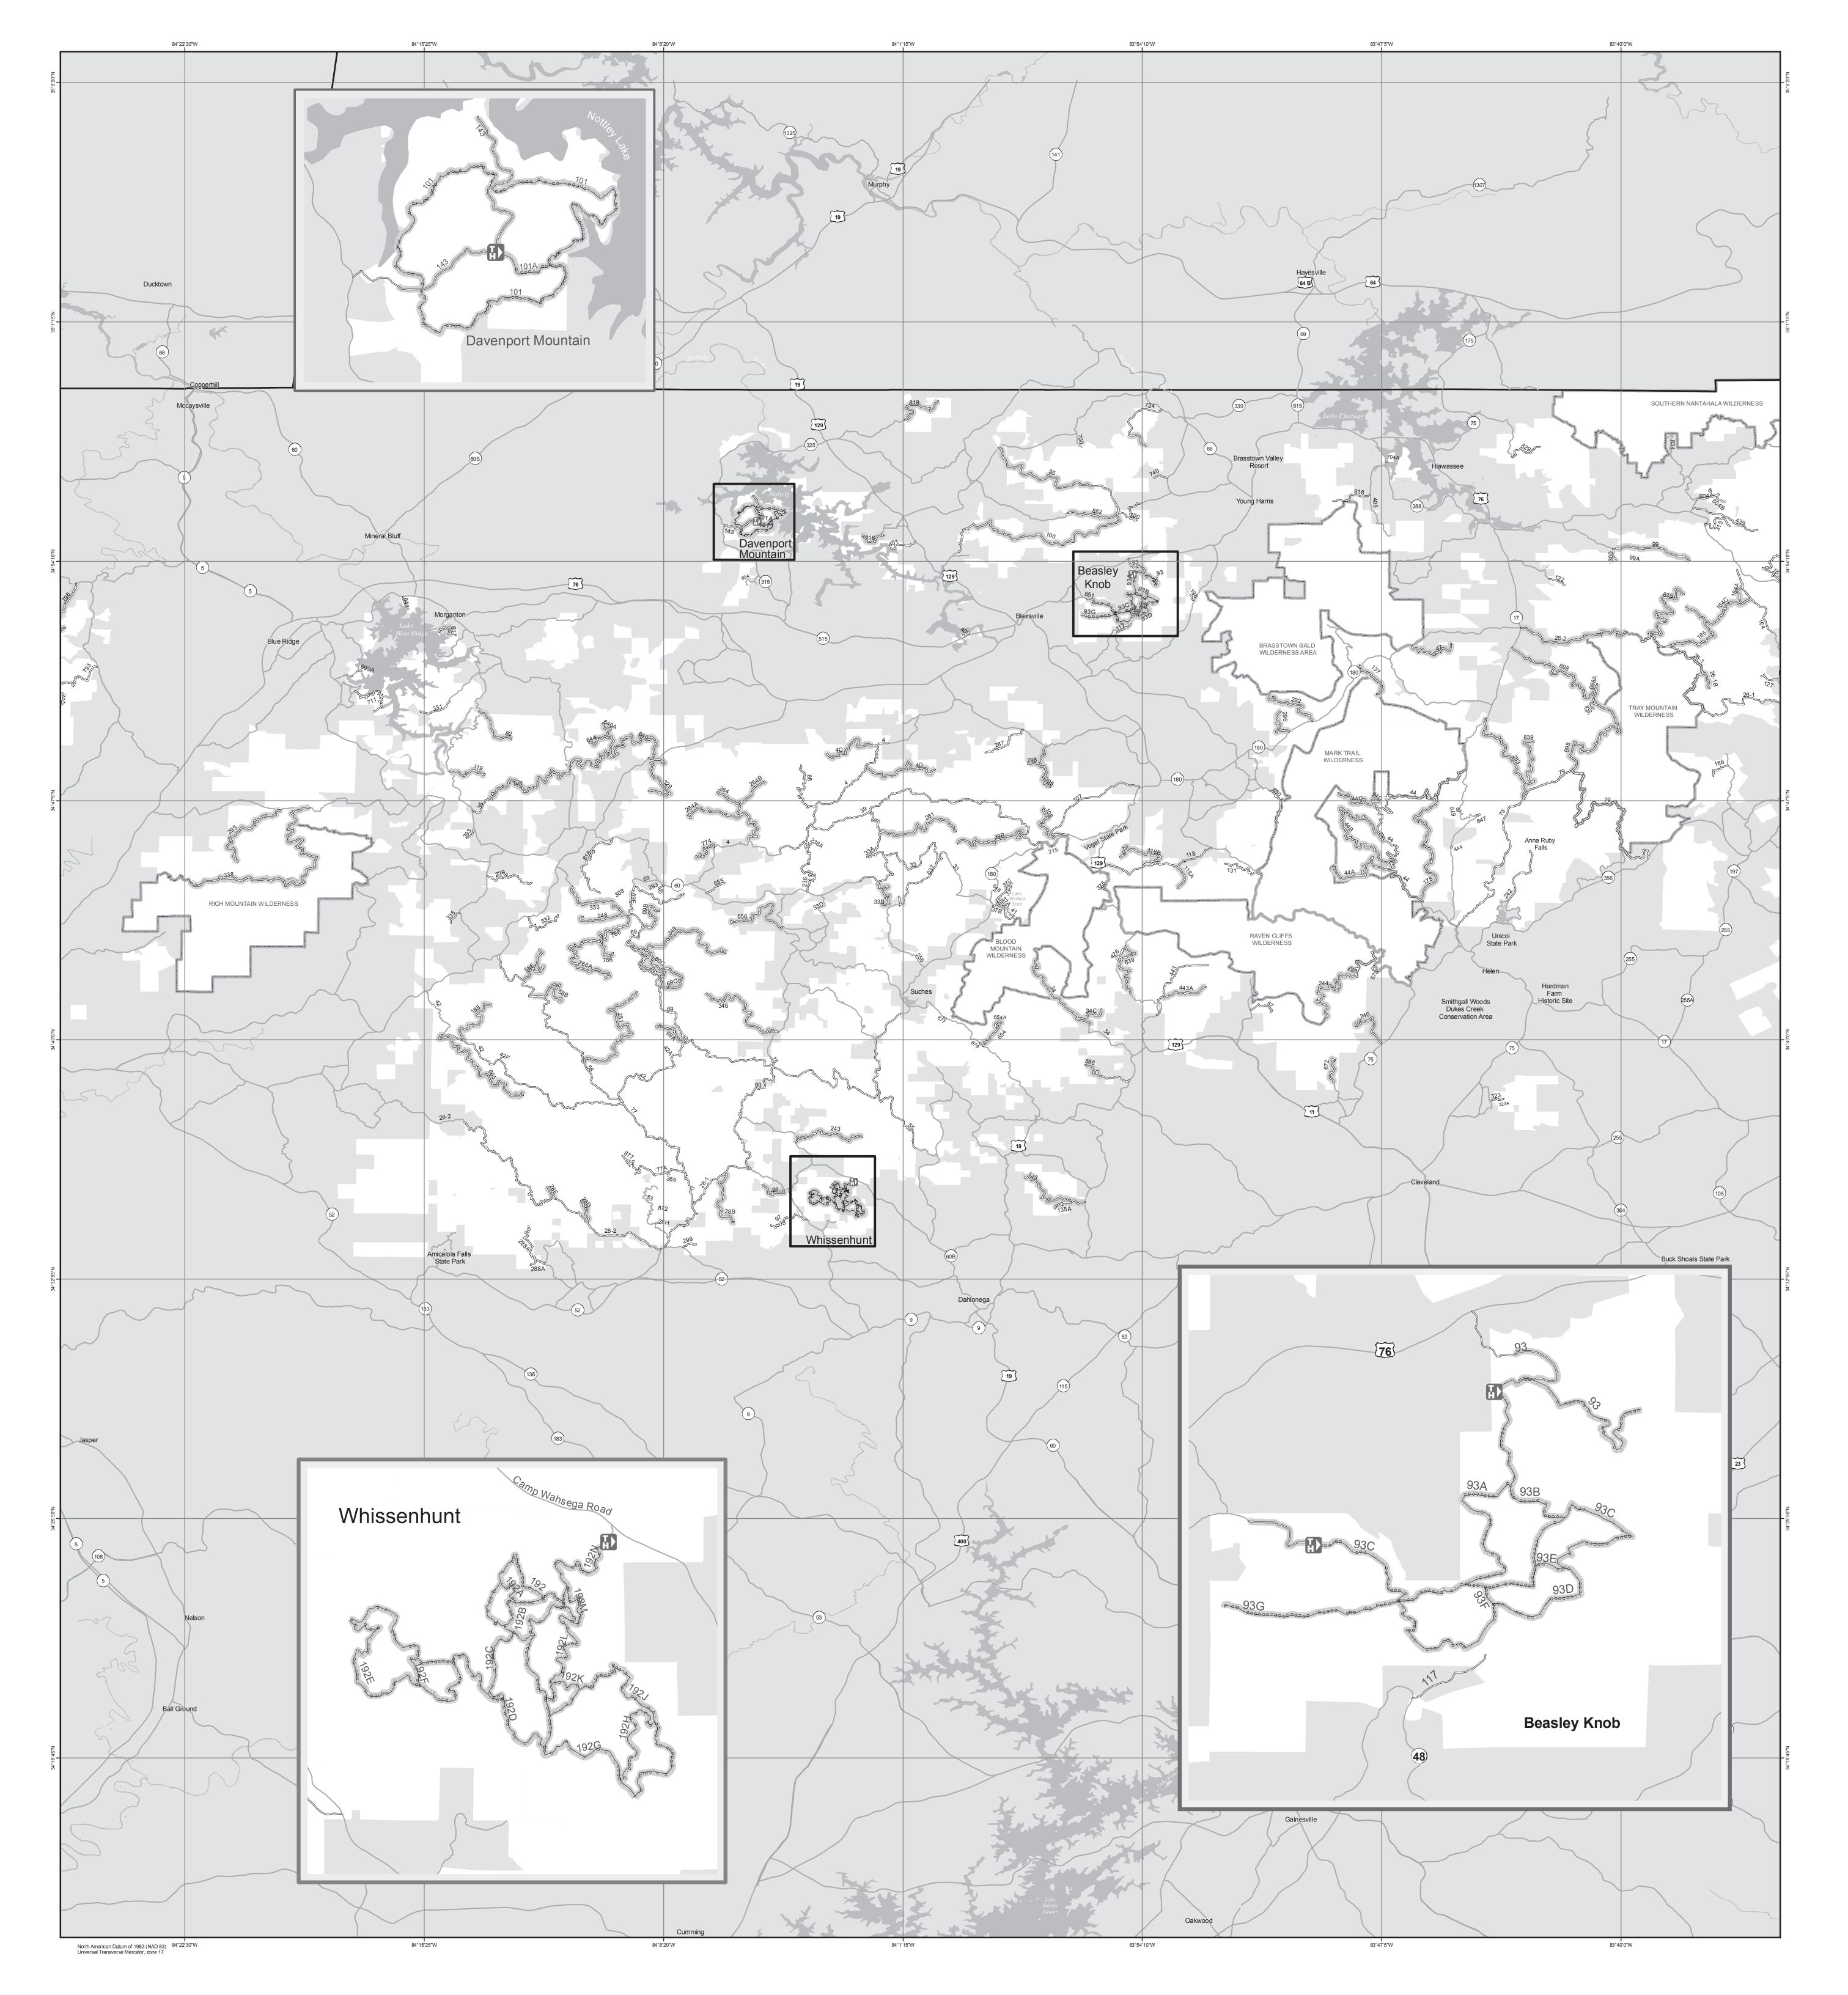

#### **PURPOSE AND CONTENTS** OF THIS MAP

This map dated 10/01/2008 shows the National Forest System roads, National Forest System trails, and the areas on National Forest System lands in the Chattahoochee-Oconee National Forest that are designated for motor vehicle use pursuant to 36 CFR 212.51. The map also contains a list of those designated roads, trails, and areas that enumerates the types of vehicles that are allowed on each route and in each area and any seasonal restrictions that apply on those routes and in those areas.

Designation of a road, trail, or area for motor vehicle use by a particular class of vehicle under 36 CFR 212.51 should not be interpreted as encouraging or inviting use, or to imply that the road, trail or area is passable, actively maintained, or safe for travel. Motor vehicle designations include parking along designated routes and at facilities associated with designated routes when it is safe to do so and when not causing damage to National Forest System resources. Seasonal weather conditions and natural events may render designated routes and trails impassable for extended periods. Designated areas may contain dangerous or impassable terrain. Many designated

This motor vehicle use map identifies those roads, trails, and areas designated for the motor vehicle use under 36 CFR 212.51 for the purpose of enforcing the prohibition at 36 CFR 261.13. This is a limited purpose. The other public roads are shown for information and navigation purposes only and are not subject to designation under the Forest Service travel management regulation.

These designations apply only to National Forest System roads, National Forest System trails, and areas on National Forest System lands.