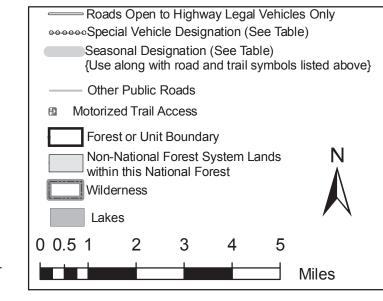

## **EXPLANATION OF LEGEND**

Roads Open to Highway Legal Vehicles Only:

These roads are open only to motor vehicles licensed under State law for general operation on all public roads within the State.

Special Vehicle Designation:

This symbol indicates that the road or trail is open to classes of vehicles other than those listed above. Refer to the Seasonal and Special Designation Table for further instructions.

Seasonal Designation:

This symbol, used in conjunction with one of the other road or trail symbols, indicates that the road or trail is open only during certain portions of the year. Refer to the Seasonal and Special Designation Table for further instructions.

Motorized Trail Access:

This symbol indicates a trail head for access to a motorized route. Not all motorized routes have trail heads and those