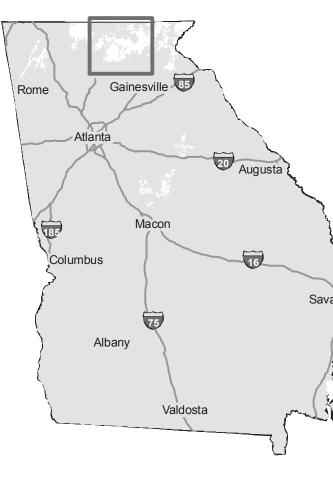

#### **PURPOSE AND CONTENTS** OF THIS MAP

This map dated 10/01/2008 shows the National Forest System roads, National Forest System trails, and the areas on National Forest System lands in the Chattahoochee-Oconee National Forest that are designated for motor vehicle use pursuant to 36 CFR 212.51. The map also contains a list of those designated roads, trails, and areas that enumerates the types of vehicles that are allowed on each route and in each area and any seasonal restrictions that apply on those routes and in those areas.

These designations apply only to National Forest System roads, National Forest System trails, and areas on National Forest System lands.