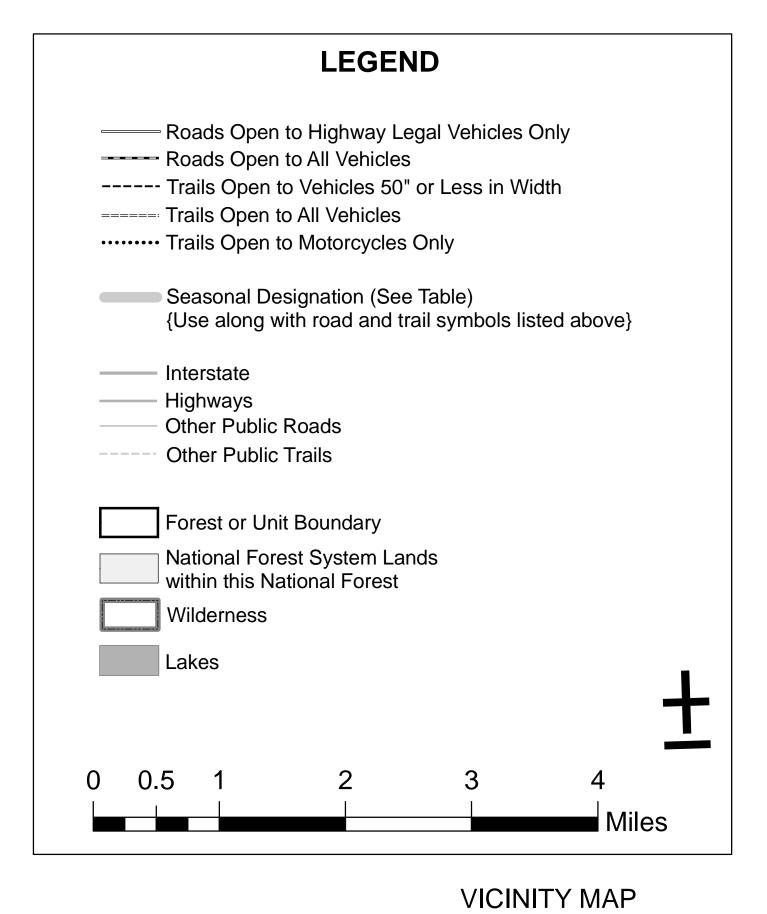

Oregon

California

Idaho

| Seasonal and Special Vehicle Designations |  |                                                               |                                |                  |                       |                   |  |  |  |  |
|-------------------------------------------|--|---------------------------------------------------------------|--------------------------------|------------------|-----------------------|-------------------|--|--|--|--|
| Route<br>Number                           |  | Legend                                                        | Special Vehicle<br>Designation | Dates<br>Allowed | Beginning<br>Milepost | Ending<br>Milepos |  |  |  |  |
| 41446                                     |  | Road open to highway vehicles only, with seasonal designation | Seasonal<br>Designation        | 04/01-11/14      | 0.87                  | 1.38              |  |  |  |  |
| 41717                                     |  | Road open to all vehicles, with seasonal designation          | Seasonal<br>Designation        | 04/01-11/14      | 0.00                  | 1.56              |  |  |  |  |
| 41717D                                    |  | Road open to all vehicles, with seasonal designation          | Seasonal<br>Designation        | 04/01-11/14      | 0.00                  | 0.18              |  |  |  |  |
| 41717E                                    |  | Road open to all vehicles, with seasonal designation          | Seasonal<br>Designation        | 04/01-11/14      | 0.00                  | 1.20              |  |  |  |  |
| 41718                                     |  | Road open to all vehicles, with seasonal designation          | Seasonal<br>Designation        | 04/01-11/14      | 0.00                  | 2.80              |  |  |  |  |
| 41718A                                    |  | Road open to all vehicles, with seasonal designation          | Seasonal<br>Designation        | 04/01-11/14      | 0.00                  | 0.24              |  |  |  |  |
| 41718B                                    |  | Road open to all vehicles, with seasonal designation          | Seasonal<br>Designation        | 04/01-11/14      | 0.00                  | 0.14              |  |  |  |  |
| 41718C                                    |  | Road open to all vehicles, with seasonal designation          | Seasonal<br>Designation        | 04/01-11/14      | 0.00                  | 0.08              |  |  |  |  |
| 41718D                                    |  | Road open to all vehicles, with seasonal designation          | Seasonal<br>Designation        | 04/01-11/14      | 0.00                  | 0.49              |  |  |  |  |
| 41718E                                    |  | Road open to all vehicles, with seasonal designation          | Seasonal<br>Designation        | 04/01-11/14      | 0.00                  | 1.20              |  |  |  |  |
| 41720                                     |  | Road open to highway vehicles only, with seasonal designation | Seasonal<br>Designation        | 04/01-11/14      | 0.00                  | 2.05              |  |  |  |  |
| 41721                                     |  | Road open to all vehicles, with seasonal designation          | Seasonal<br>Designation        | 04/01-11/14      | 0.00                  | 2.79              |  |  |  |  |

| Designation Information for Short Routes on this Map |                                                      |                                |                  |                       |                    |  |  |  |  |
|------------------------------------------------------|------------------------------------------------------|--------------------------------|------------------|-----------------------|--------------------|--|--|--|--|
| Route<br>Number                                      | Legend                                               | Special Vehicle<br>Designation | Dates<br>Allowed | Beginning<br>Milepost | Ending<br>Milepost |  |  |  |  |
| 41044B                                               | Road open to all vehicles, all year                  | none                           | 01/01-12/31      | 0.00                  | 0.10               |  |  |  |  |
| 41047                                                | Road open to all vehicles, all year                  | none                           | 01/01-12/31      | 0.15                  | 0.28               |  |  |  |  |
| 41082A                                               | Road open to all vehicles, all year                  | none                           | 01/01-12/31      | 0.00                  | 0.11               |  |  |  |  |
| 41082B                                               | Road open to all vehicles, all year                  | none                           | 01/01-12/31      | 0.00                  | 0.10               |  |  |  |  |
| 41084                                                | Road open to all vehicles, all year                  | none                           | 01/01-12/31      | 0.00                  | 0.20               |  |  |  |  |
| 41213                                                | Road open to all vehicles, all year                  | none                           | 01/01-12/31      | 0.00                  | 0.23               |  |  |  |  |
| 41446 =                                              | Road open to Highway Legal vehicles only, all year   | Highway Legal<br>Vehicles      | 01/01-12/31      | 0.00                  | 0.08               |  |  |  |  |
| 41710C =                                             | Road open to all vehicles, all year                  | none                           | 01/01-12/31      | 0.00                  | 0.07               |  |  |  |  |
| 41710D =                                             | Road open to all vehicles, all year                  | none                           | 01/01-12/31      | 0.00                  | 0.09               |  |  |  |  |
| 41714A =                                             | Road open to all vehicles, all year                  | none                           | 01/01-12/31      | 0.00                  | 0.10               |  |  |  |  |
| 41717B =                                             | Road open to all vehicles, all year                  | none                           | 01/01-12/31      | 0.00                  | 0.12               |  |  |  |  |
| 41718C =                                             | Road open to all vehicles, with seasonal designation | Seasonal<br>Designation        | 04/01-11/14      | 0.00                  | 0.08               |  |  |  |  |
| 41721A =                                             | Road open to all vehicles, all year                  | none                           | 01/01-12/31      | 0.00                  | 0.04               |  |  |  |  |
| 41727C =                                             | Road open to all vehicles, all year                  | none                           | 01/01-12/31      | 0.00                  | 0.09               |  |  |  |  |

41721 Venicies, with seasonal designation

Road open to all vehicles, with seasonal designation

Road open to all vehicles, with seasonal designation

Road open to all vehicles, with seasonal designation

Seasonal Designation

Seasonal Designation