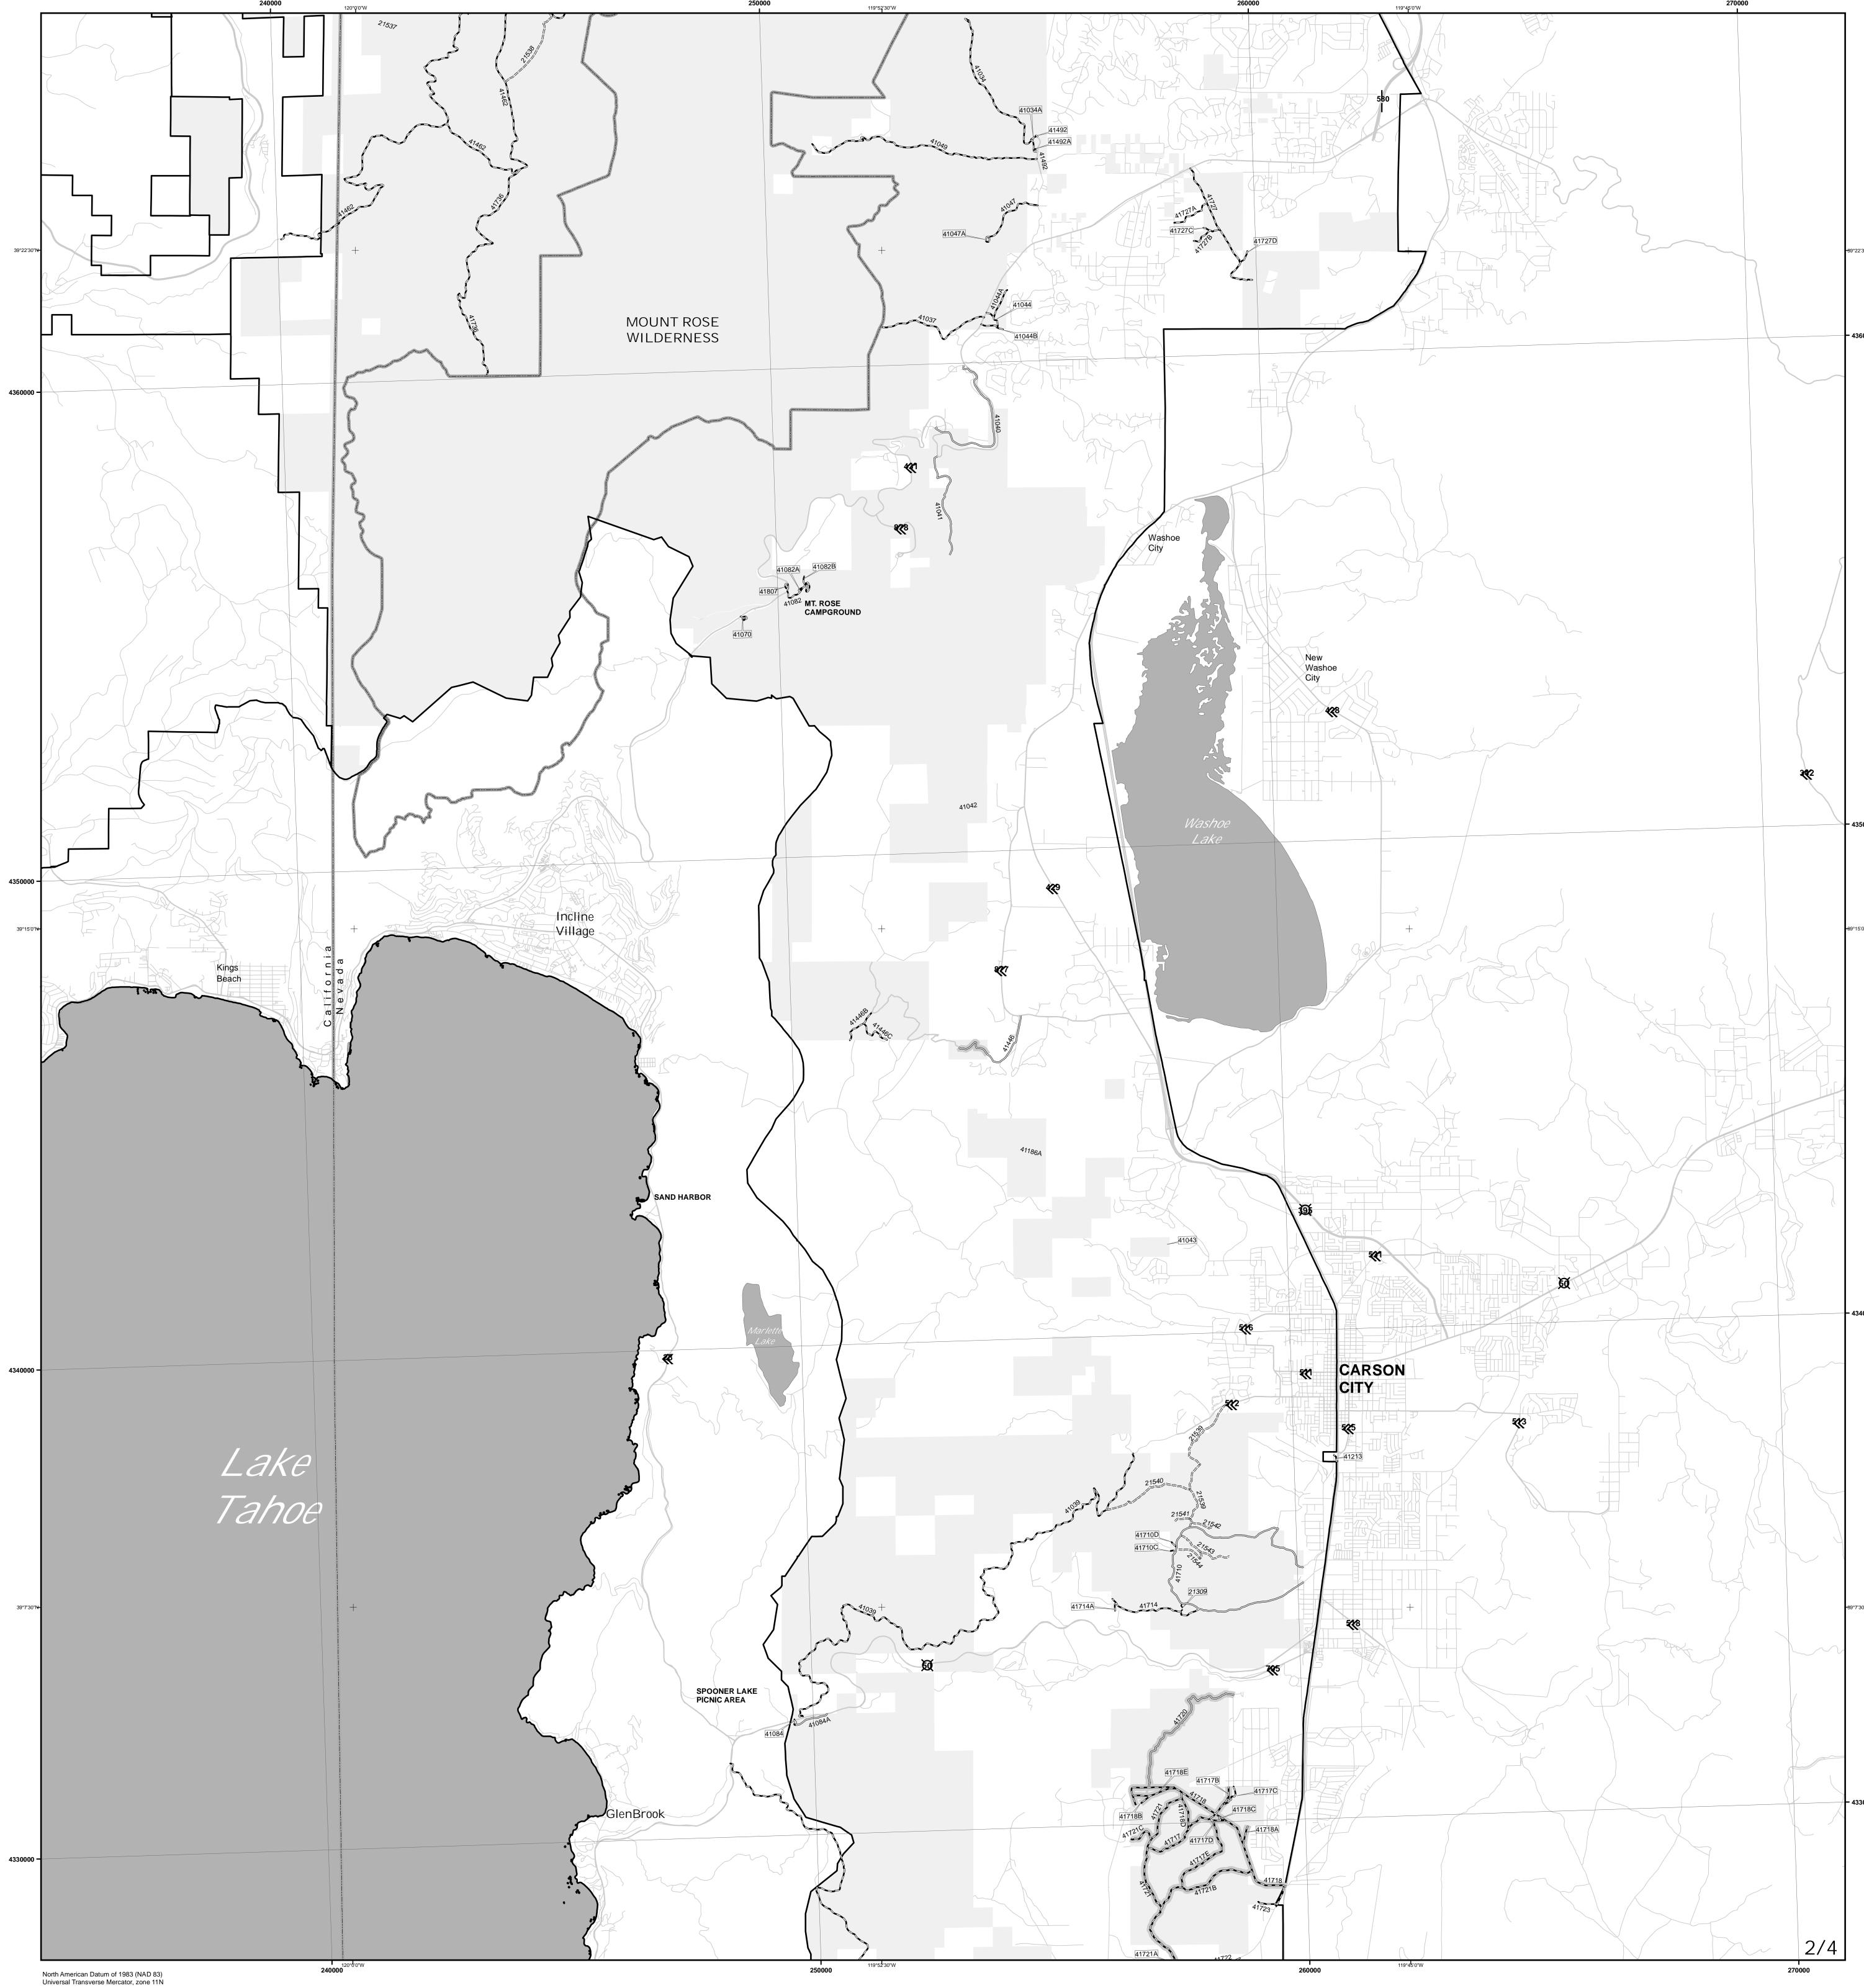

Oregon

California

Idaho

| Seasonal and Special Vehicle Designations |  |                                                               |                                |                  |                       |                   |  |  |  |  |
|-------------------------------------------|--|---------------------------------------------------------------|--------------------------------|------------------|-----------------------|-------------------|--|--|--|--|
| Route<br>Number                           |  | Legend                                                        | Special Vehicle<br>Designation | Dates<br>Allowed | Beginning<br>Milepost | Ending<br>Milepos |  |  |  |  |
| 41446                                     |  | Road open to highway vehicles only, with seasonal designation | Seasonal<br>Designation        | 04/01-11/14      | 0.87                  | 1.38              |  |  |  |  |
| 41717                                     |  | Road open to all vehicles, with seasonal designation          | Seasonal<br>Designation        | 04/01-11/14      | 0.00                  | 1.56              |  |  |  |  |
| 41717D                                    |  | Road open to all vehicles, with seasonal designation          | Seasonal<br>Designation        | 04/01-11/14      | 0.00                  | 0.18              |  |  |  |  |
| 41717E                                    |  | Road open to all vehicles, with seasonal designation          | Seasonal<br>Designation        | 04/01-11/14      | 0.00                  | 1.20              |  |  |  |  |
| 41718                                     |  | Road open to all vehicles, with seasonal designation          | Seasonal<br>Designation        | 04/01-11/14      | 0.00                  | 2.80              |  |  |  |  |
| 41718A                                    |  | Road open to all vehicles, with seasonal designation          | Seasonal<br>Designation        | 04/01-11/14      | 0.00                  | 0.24              |  |  |  |  |
| 41718B                                    |  | Road open to all vehicles, with seasonal designation          | Seasonal<br>Designation        | 04/01-11/14      | 0.00                  | 0.14              |  |  |  |  |
| 41718C                                    |  | Road open to all vehicles, with seasonal designation          | Seasonal<br>Designation        | 04/01-11/14      | 0.00                  | 0.08              |  |  |  |  |
| 41718D                                    |  | Road open to all vehicles, with seasonal designation          | Seasonal<br>Designation        | 04/01-11/14      | 0.00                  | 0.49              |  |  |  |  |
| 41718E                                    |  | Road open to all vehicles, with seasonal designation          | Seasonal<br>Designation        | 04/01-11/14      | 0.00                  | 1.20              |  |  |  |  |
| 41720                                     |  | Road open to highway vehicles only, with seasonal designation | Seasonal<br>Designation        | 04/01-11/14      | 0.00                  | 2.05              |  |  |  |  |
| 41721                                     |  | Road open to all vehicles, with seasonal designation          | Seasonal<br>Designation        | 04/01-11/14      | 0.00                  | 2.79              |  |  |  |  |

| Designation Information for Short Routes on this Map |                                                      |                                |                  |                       |                    |  |  |  |  |
|------------------------------------------------------|------------------------------------------------------|--------------------------------|------------------|-----------------------|--------------------|--|--|--|--|
| Route<br>Number                                      | Legend                                               | Special Vehicle<br>Designation | Dates<br>Allowed | Beginning<br>Milepost | Ending<br>Milepost |  |  |  |  |
| 41044B                                               | Road open to all vehicles, all year                  | none                           | 01/01-12/31      | 0.00                  | 0.10               |  |  |  |  |
| 41047                                                | Road open to all vehicles, all year                  | none                           | 01/01-12/31      | 0.15                  | 0.28               |  |  |  |  |
| 41082A                                               | Road open to all vehicles, all year                  | none                           | 01/01-12/31      | 0.00                  | 0.11               |  |  |  |  |
| 41082B                                               | Road open to all vehicles, all year                  | none                           | 01/01-12/31      | 0.00                  | 0.10               |  |  |  |  |
| 41084                                                | Road open to all vehicles, all year                  | none                           | 01/01-12/31      | 0.00                  | 0.20               |  |  |  |  |
| 41213                                                | Road open to all vehicles, all year                  | none                           | 01/01-12/31      | 0.00                  | 0.23               |  |  |  |  |
| 41446 =                                              | Road open to Highway Legal vehicles only, all year   | Highway Legal<br>Vehicles      | 01/01-12/31      | 0.00                  | 0.08               |  |  |  |  |
| 41710C =                                             | Road open to all vehicles, all year                  | none                           | 01/01-12/31      | 0.00                  | 0.07               |  |  |  |  |
| 41710D =                                             | Road open to all vehicles, all year                  | none                           | 01/01-12/31      | 0.00                  | 0.09               |  |  |  |  |
| 41714A =                                             | Road open to all vehicles, all year                  | none                           | 01/01-12/31      | 0.00                  | 0.10               |  |  |  |  |
| 41717B =                                             | Road open to all vehicles, all year                  | none                           | 01/01-12/31      | 0.00                  | 0.12               |  |  |  |  |
| 41718C =                                             | Road open to all vehicles, with seasonal designation | Seasonal<br>Designation        | 04/01-11/14      | 0.00                  | 0.08               |  |  |  |  |
| 41721A =                                             | Road open to all vehicles, all year                  | none                           | 01/01-12/31      | 0.00                  | 0.04               |  |  |  |  |
| 41727C =                                             | Road open to all vehicles, all year                  | none                           | 01/01-12/31      | 0.00                  | 0.09               |  |  |  |  |