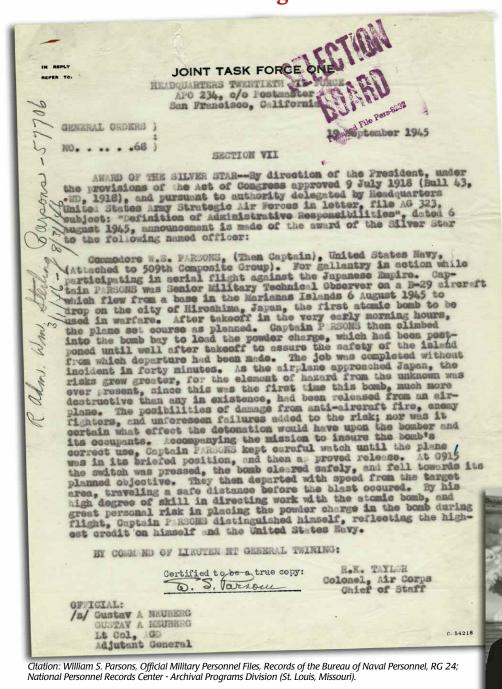

#### Document of the Month William Sterling Parsons Silver Star Draft Citation

he draft citation for award of the Silver Star Medal to William Sterling Parsons for his role in dropping the atomic bomb on Hiroshima, Japan August 6, 1945. As described in his obituary published in the Washington Post, December 6, 1953: "Huddled in the bomb bay of a B-29 bound for the target, hampered by an oxygen mask and fingers stiff from subzero cold, [he] made the delicate, last-minute adjustment on the bomb trigger." Captain Parsons was Head of the Ordnance Section and Deputy Director of the Los Alamos Laboratories, Manhattan Engineering District, and in charge of the ordnance design and engineering of the atomic bomb.