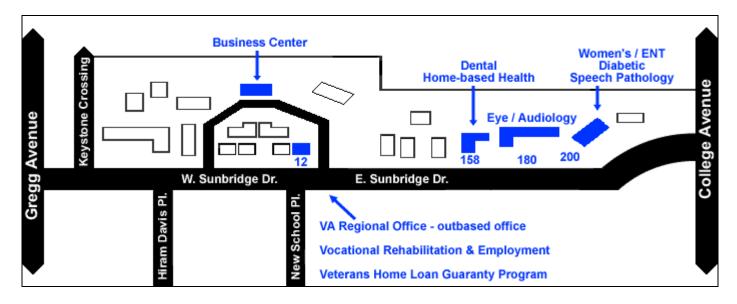

## **Sunbridge Clinics**

800-691-8387

- Women's / Diabetic / ENT /Speech Pathology: Ext. 5621
- Eye / Audiology: Ext. 5674/5393
- Dental / Home-Based Health: Ext. 5042
- Outbased office
  - Department of Veterans Home Loan Guaranty Program: 479-444-4000
  - Vocational Rehabilitation & Employment: 479-582-7105