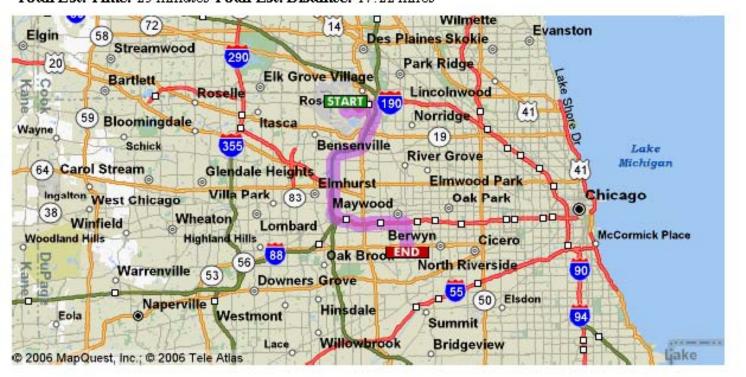

## Start:

## Chicago O'Hare International Airport (ORD):

773-686-2200

10000 Bessie Coleman Dr, Chicago, IL 60666, US

## End:

## S 1st Ave & W Cermak Rd

Riverside, IL 60546, US

| Directions Total Est. Time: 25 minutes Total Est. Distance: 17.22 miles | Distance   |
|-------------------------------------------------------------------------|------------|
| 1:Start out going NORTHEAST.                                            | 0.8 miles  |
| 2:Merge onto I-190 E toward CHICAGO LOOP.                               | 1.5 miles  |
| 3:Merge onto I-294 S via EXIT 1D toward INDIANA (Portions toll).        | 8.4 miles  |
| 4:Merge onto EISENHOWER EXPY E / I-290 E toward CHICAGO.                | 4.7 miles  |
| 5: Take EXIT 20 toward 1ST AVE.                                         | 0.1 miles  |
| 6:Stay STRAIGHT to go onto BATAAN DR.                                   | <0.1 miles |
| 7: Turn RIGHT onto S 1ST AVE / IL-171.                                  | 1.3 miles  |

Turn Right into open gate before railroad tracks find parking main entrance to

is found facing 1st Avenue

Total Est. Time: 25 minutes Total Est. Distance: 17.22 miles