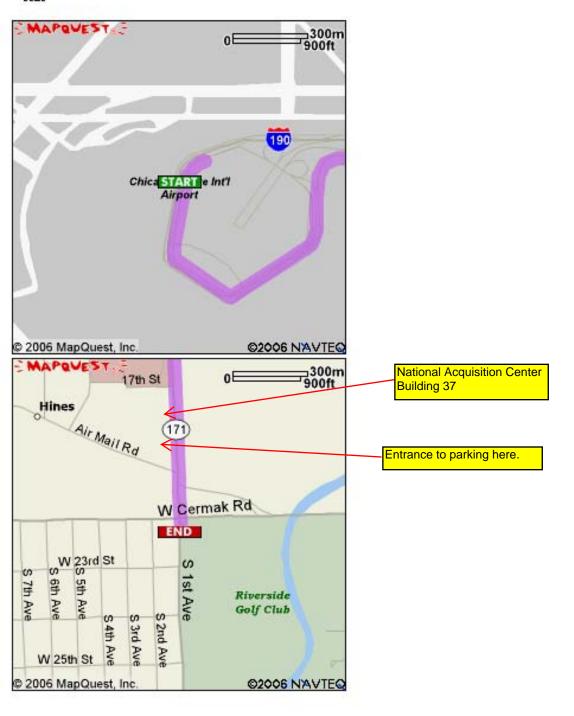

## Start:

## Chicago O'Hare International Airport (ORD):

773-686-2200

10000 Bessie Coleman Dr, Chicago, IL 60666, US

## End:

## S 1st Ave & W Cermak Rd

Riverside, IL 60546, US

| Directions Total Est. Time: 25 minutes Total Est. Distance: 17.22 miles | Distance   |
|-------------------------------------------------------------------------|------------|
| 1:Start out going NORTHEAST.                                            | 0.8 miles  |
| 2:Merge onto I-190 E toward CHICAGO LOOP.                               | 1.5 miles  |
| 3:Merge onto I-294 S via EXIT 1D toward INDIANA (Portions toll).        | 8.4 miles  |
| 4:Merge onto EISENHOWER EXPY E / I-290 E toward CHICAGO.                | 4.7 miles  |
| 5: Take EXIT 20 toward 1ST AVE.                                         | 0.1 miles  |
| 6:Stay STRAIGHT to go onto BATAAN DR.                                   | <0.1 miles |
| 7: Turn RIGHT onto S 1ST AVE / IL-171.                                  | 1.3 miles  |

Turn Right into open gate before railroad tracks find parking main entrance to

is found facing 1st Avenue

Total Est. Time: 25 minutes Total Est. Distance: 17.22 miles