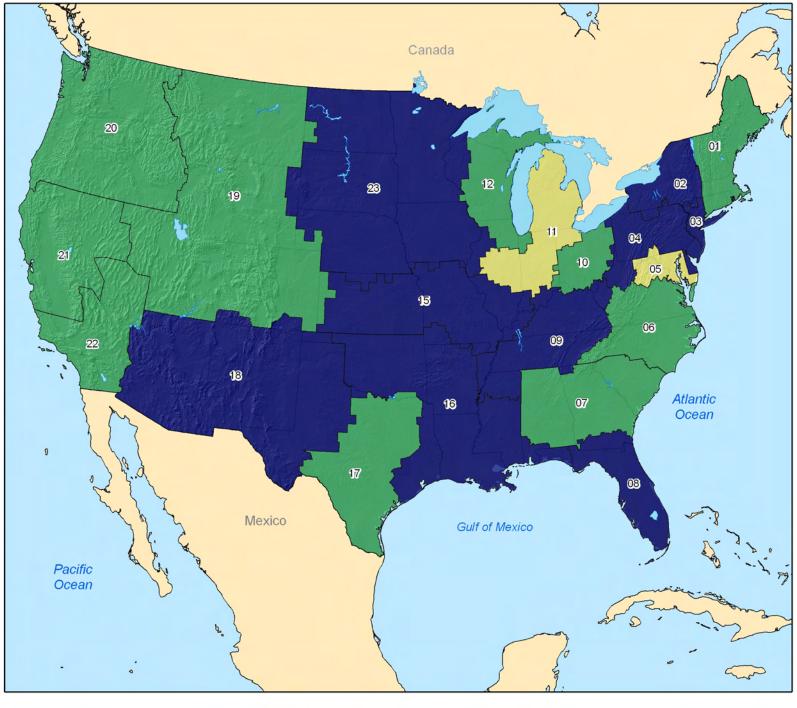

Number of Veterans Enrolled in the VA Health Care System By VISN FY-2005 Map Created By: Eric Litt
Map Information Provided By: VHA Asistant Deputy Under
Secretary for Health

Percent of Veterans Enrolled in the VA Health Care System By VISN FY-2005 Map Created By: Eric Litt
Map Information Provided By: VHA Asistant Deputy Under
Secretary for Health