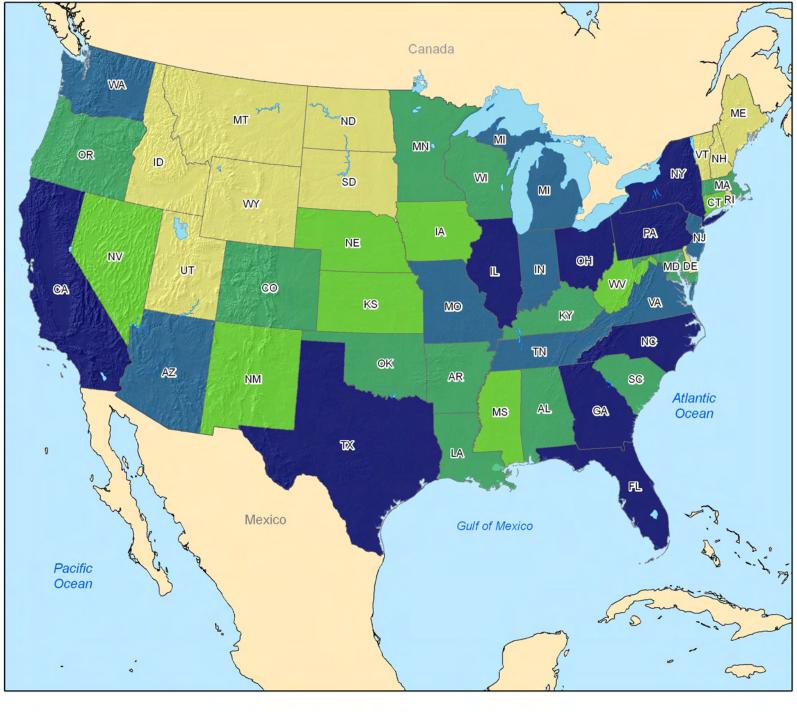

## Less than 50,000 50,001 - 100,000 100,001 - 150,000 150,001 - 200,000 More than 200,000

Number of Veterans Enrolled in the VA Health Care System by State FY-2005

Map Created By: Eric Litt
Map Information Provided By: VHA Asistant Deputy Under
Secretary for Health

Percent of Veterans Enrolled in the VA Health Care System by State FY-2005

Map Created By: Eric Litt
Map Information Provided By:VHA Asistant Deputy Under
Secretary for Health
Map Creation Date: April 5, 2007