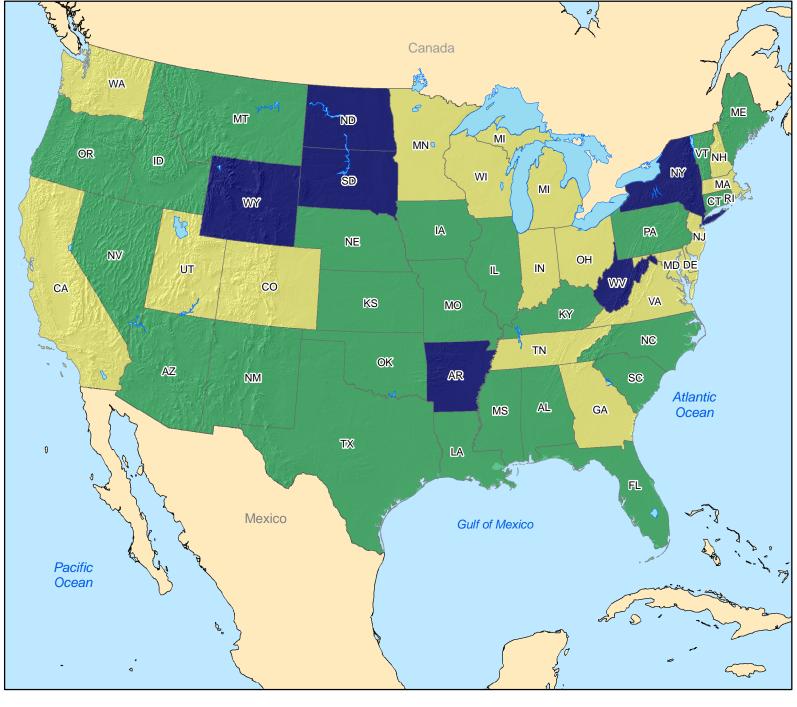

Percent of Veterans Enrolled in the VA Health Care System by State FY-2005

Map Created By: Eric Litt
Map Information Provided By:VHA Asistant Deputy Under
Secretary for Health
Map Creation Date: April 5, 2007