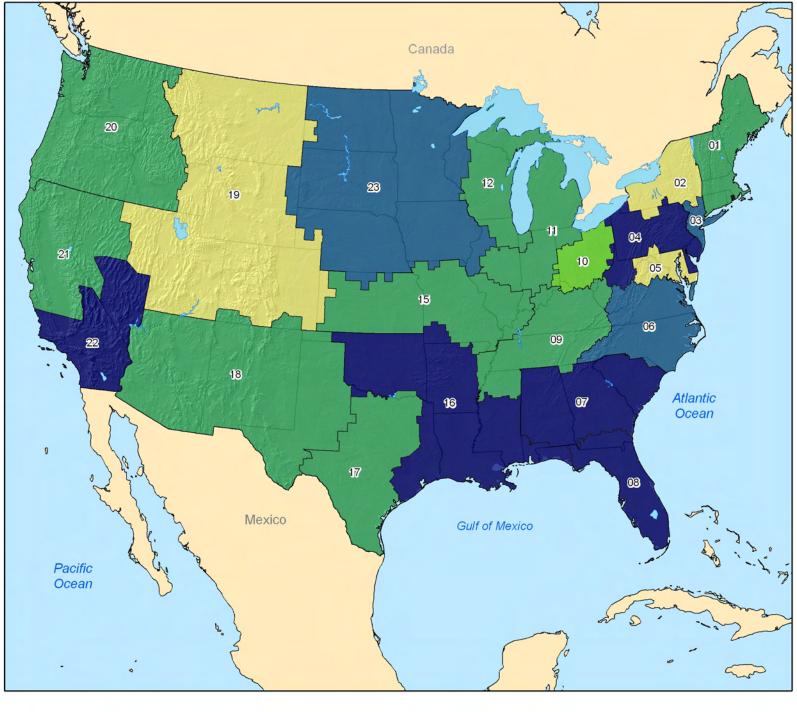

Number of Veterans Enrolled in the VA Health Care System By VISN FY-2005 Map Created By: Eric Litt
Map Information Provided By: VHA Asistant Deputy Under
Secretary for Health

Percent of Veterans Enrolled in the VA Health Care System By VISN FY-2005 Map Created By: Eric Litt
Map Information Provided By: VHA Asistant Deputy Under
Secretary for Health