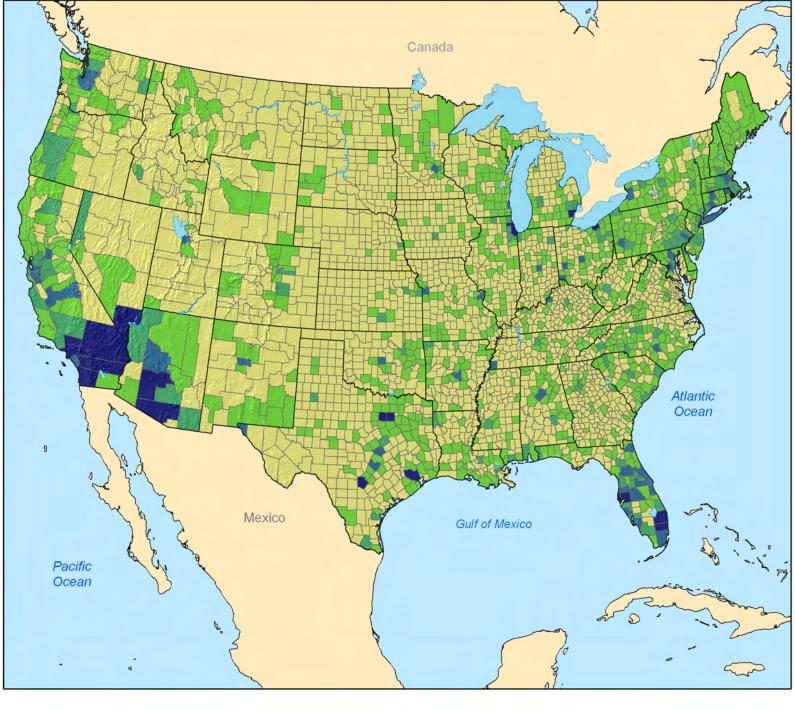

Number of Veterans Enrolled in the VA Health Care System by County FY-2005

Map Created By: Eric Litt
Map Information Provided By: VHA Asistant Deputy Under
Secretary for Health

Percent of Veterans Enrolled in the VA Health Care System by County FY-2005