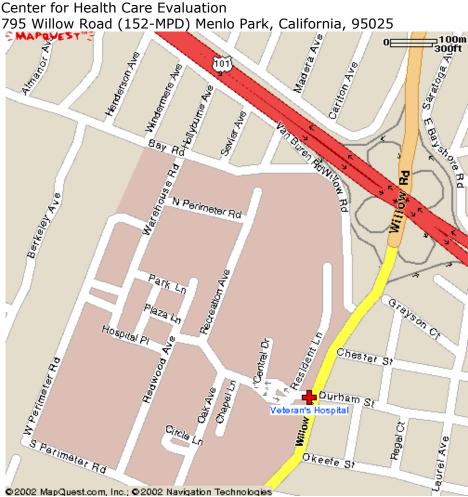

## **Directions to VA/Stanford Center for Health Care Evaluation Offices**

From Highway 101, take the Willow Road Exit West. Turn right at the second stop light, which will take you onto the VA grounds. Go straight until you come to a stop sign. After the stop sign, veer right and turn down Recreation Avenue. Parking is available at the end of Recreation Avenue.

The Center for Health Care Evaluation is located in Building 205 on the corner of Recreation Avenue and Hospital Plaza. You will go past the front door of the building as you drive down Recreation Avenue to the parking area.