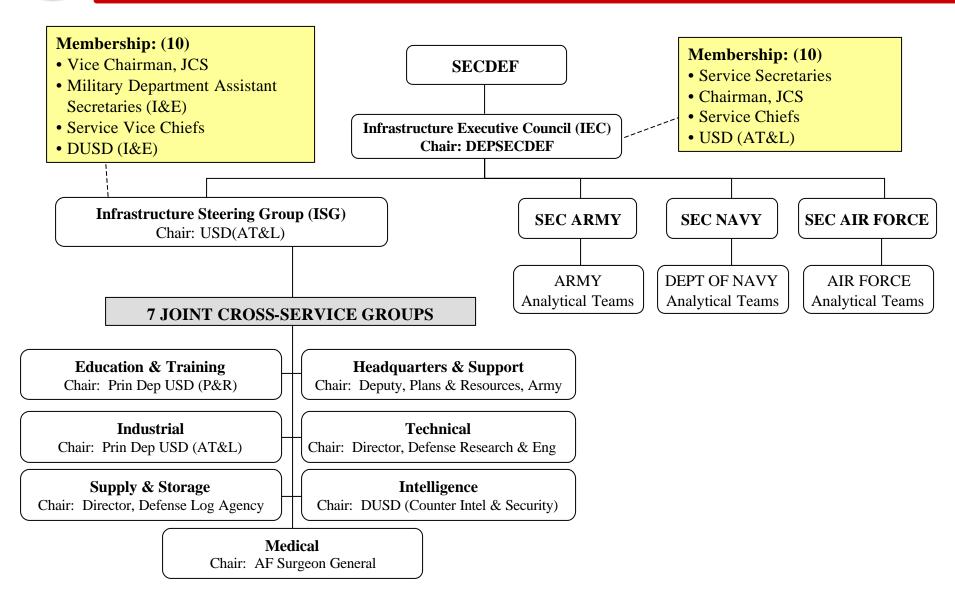

### BRAC 2005 Leadership & Organization





# Comparing BRAC Rounds

|         | Major<br>Base<br>Closures | Major Base<br>Realignments | Minor Closures and Realignments | Costs<br>(TY \$B) | Annual<br>Recurring<br>Savings<br>(FY05 \$B) |
|---------|---------------------------|----------------------------|---------------------------------|-------------------|----------------------------------------------|
| BRAC 88 | 16                        | 4                          | 23                              | 2.7               | 0.9                                          |
| BRAC 91 | 26                        | 17                         | 32                              | 5.2               | 2.0                                          |
| BRAC 93 | 28                        | 12                         | 123