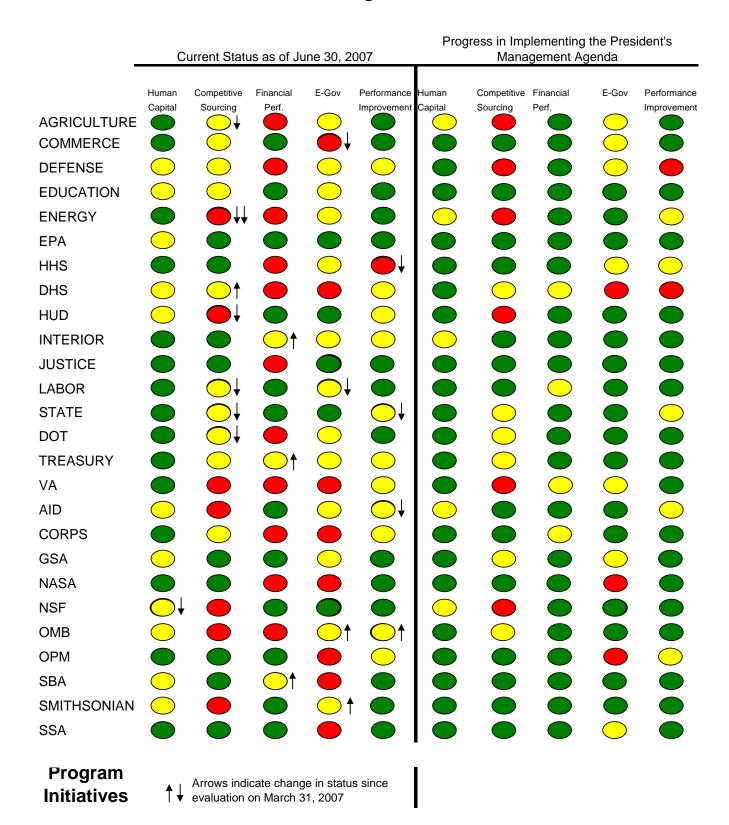

## **Executive Branch Management Scorecard**



## **Program Initiatives Scorecard**

| Faith-Based and Community Initiative: | Current<br>Status   | Progress in<br>Implementation |
|---------------------------------------|---------------------|-------------------------------|
| Agriculture                           | Otalus              |                               |
| Commerce                              |                     |                               |
| Education                             |                     |                               |
| • HHS                                 |                     |                               |
| • DHS                                 |                     |                               |
| • HUD                                 |                     |