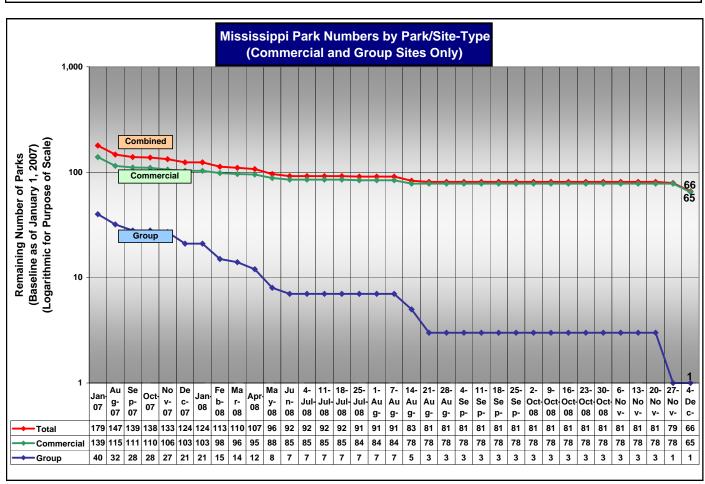

## Mississippi: 1604

Individual Assistance Program Global Report

December 4, 2008

| IA Housing Statistics December 04, 2008                   | Mississippi<br>DR 1604 |
|-----------------------------------------------------------|------------------------|
| December 04, 2006                                         | DI( 100+               |
| Total Applicants Registered                               |                        |
| Individual and Households Program Applicants Registered   | 518,100                |
| Individual and Households Program Applicants Registered   | 510,100                |
| Aggregate Units - Direct Housing                          |                        |
| Private Site Units                                        | 31,326                 |
| Travel Trailer                                            | 28,661                 |
| Mobile Home                                               | 2,332                  |
| Park Model                                                | 333                    |
| Commercial Site Units                                     | 3,934                  |
| Travel Trailer                                            | 2,802                  |
| Mobile Home                                               | 1,008                  |
| Park Model                                                | 124                    |
| Group Site Units                                          | 2,572                  |
| Travel Trailer                                            | 1,648                  |
| Mobile Home                                               | 834                    |
| Park Model                                                | 90                     |
| Industrial Site Units                                     | 0                      |
| Travel Trailer                                            | 0                      |
| Mobile Home                                               | 0                      |
| Park Model                                                | 0                      |
| Totals - All Aggreate Units                               | 37,832                 |
|                                                           |                        |
| Active Units - Direct Housing - THU is Currently Residing |                        |
| Private Site Units                                        | 2,613                  |
| Travel Trailers                                           | 1,970                  |
| Park Models                                               | 65                     |
| Mobile Homes                                              | 578                    |
| Commercial Site Units                                     | 382                    |
| Travel Trailers                                           | 127                    |
| Park Models                                               | 13                     |
| Mobile Homes                                              | 242                    |
| Group Site Units                                          | 0                      |
| Travel Trailers Park Models                               | 0                      |
| Mobile Homes                                              | 1                      |
| Industrial Site Units                                     | 0                      |
| Travel Trailers                                           | 0                      |
| Park Models                                               | 0                      |
| Mobile Homes                                              | 0                      |
| Totals - All Active Units                                 | 2,996                  |
| 100.00                                                    | _,,,,,                 |
| Sites - Direct Housing                                    |                        |
| Commercial                                                |                        |
| Aggregate Sites                                           | 147                    |
| Current Sites                                             | 65                     |
| Group                                                     | 30                     |
| Aggregate Sites                                           | 43                     |
| Current Sites                                             | 1                      |
| Industrial                                                |                        |
| Aggregate Sites                                           | 0                      |
| Current Sites                                             | 0                      |
| Private                                                   |                        |
| Aggregate Sites                                           | 38,926                 |
| Current Sites                                             | 2,562                  |
| All (Combined) Site Types                                 |                        |
| Totals - Aggregate Sites                                  | 39,116                 |
| Totals - Current Sites                                    | 2,628                  |
|                                                           |                        |