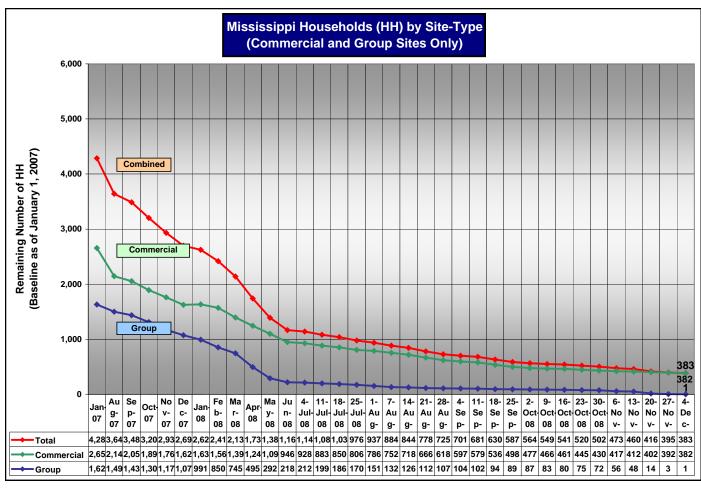

| Housing Applicant Demographics                               |              |
|--------------------------------------------------------------|--------------|
| Direct Housing Assistance Recipients                         |              |
| Group Sites                                                  |              |
| Aggregate Total # of Households in Group Sites               | 2,887        |
| Current Total # of Households in Group Sites                 | 1            |
| Total # of Households in Travel Trailers                     | 0            |
| Total # of Households in Park Models                         | 0            |
| Total # of Households in Mobile Homes                        | 1            |
| # of Homeowners                                              | 0            |
| # of Renters                                                 | 1            |
| # UFAS Applicants                                            | 0            |
| # Receiving Assistance (HUD, Section 8, etc.) - Pre-Disaster | 0            |
| Commercial Sites                                             |              |
| Aggregate Total # of Households in Commercial Sites          | 4,930        |
| Current Total # of Households in Commercial Sites            | 382          |
| Total # of Households in Travel Trailers                     | 127          |
| Total # of Households in Park Models                         | 13           |
| Total # of Households in Mobile Homes                        | 242          |
| # of Homeowners                                              | 66           |
| # of Renters                                                 | 316          |
| # UFAS Applicants                                            | 38           |
| # Receiving Assistance (HUD, Section 8, etc.) - Pre-Disaster | 14           |
| Private Sites                                                |              |
| Aggregate Total # of Households in Private Sites             | 37,593       |
| Current Total # of Households in Private Sites               | 2,562        |
| Total # of Households in Travel Trailers                     | 1,920        |
| Total # of Households in Park Models                         | 65           |
| Total # of Households in Mobile Homes                        | 577          |
| # of Homeowners                                              | 1,644        |
| # of Renters                                                 | 918          |
| # UFAS Applicants                                            | 176          |
| # Receiving Assistance (HUD, Section 8, etc.) - Pre-Disaster | 7            |
| Industrial Sites                                             |              |
| Aggregate Total # of Households in Industrial Sites          | 0            |
| Movement from Direct Housing (TT/PM) to Hotel to Rer         | ntal Housing |
| Direct Housing Households Moved to Hotel/Motel               | 1,293        |
| Ineligible Households in Hotel No Longer In FEMA Program     | 59           |
| Households in Hotel Moved to Rental                          | 76           |
| Current Number of Households in Hotel                        | 264          |
| Movement from Direct Housing to Rental Housing               |              |
| Total Households Moved to FEMA Rental Housing                | 1,912        |