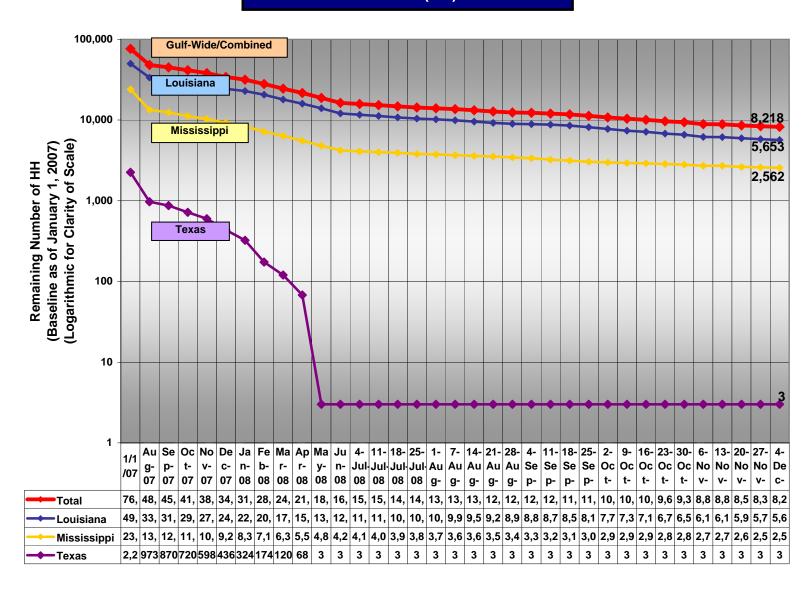

l Housing Units Moved via CLC Prime Moved via CLC Standard Total Households Moved/Swapped to MH Total Households Moved to Hotel/Motel Total Households Moved to HUD DHAP Total Households Moved to HUD DHAP Total Households No Longer in FEMA Program Current HH Remaining in FEMA Direct Housing Program Rental Housing Assistance Recipients                                                | 76,747 tions. Previous Wee  0 0 0 12 0 186 197 6,352         | 5,424  ek's Report  0  0  0  7  0  21  21  2,990 | 0<br>0<br>0<br>0<br>0<br>0<br>0<br>0           | 0<br>0<br>0<br>0<br>19<br>0<br>207<br>218<br>9,345 |

# Gulf-Wide Households (HH) by State (Commercial and Group Sites Only)



## Gulf-Wide Park Numbers by State (Commercial and Group Sites Only)



#### **Gulf-Wide Households (HH) - Private Sites**



## Formaldehyde Call Center Report Gulf-wide Totals

|                                                                                                                   | Louisiana | Texas | Mississippi | Gulf-wide<br>Total |
|-------------------------------------------------------------------------------------------------------------------|-----------|-------|-------------|--------------------|
| Total # of Apps who Called TRO Formaldehyde Call Center                                                           | 10,890    | 1,554 | 3,622       | 16,066             |
| Total # of Apps Requested/ Were Offered Alternate Housing Due to Formaldehyde Concerns by FEMA                    | 8,800     | 66    | 3,622       | 12,488             |
| Total # of Apps Requested/ Were Offered Alternate H