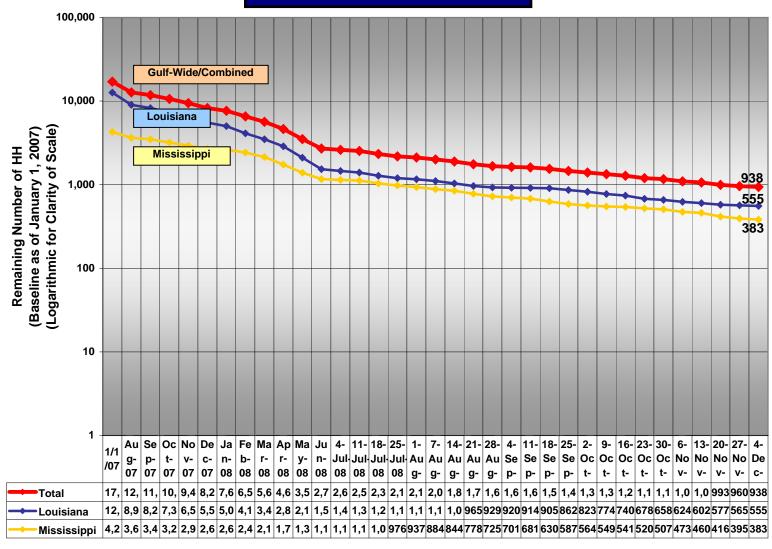

nts may move between housing op HH Moved Out of TT/PM/MH into Alternative Housing Since I Total Households Moved to FEMA Rental Housing Units Moved via CLC Prime Moved via CLC Standard Total Households Moved/Swapped to MH Total Households Moved to Hotel/Motel Total Households Moved to HUD DHAP Total Households Moved to HUD DHAP Total Households No Longer in FEMA Program Current HH Remaining in FEMA Direct Housing Program Rental Housing Assistance Recipients                                                | 76,747 tions. Previous Wee  0 0 0 12 0 186 197 6,352         | 5,424  ek's Report  0  0  0  7  0  21  21  2,990 | 0<br>0<br>0<br>0<br>0<br>0<br>0<br>0           | 0<br>0<br>0<br>0<br>19<br>0<br>207<br>218<br>9,345 |

# Gulf-Wide Households (HH) by State (Commercial and Group Sites Only)



## Gulf-Wide Park Numbers by State (Commercial and Group Sites Only)



#### **Gulf-Wide Households (HH) - Private Sites**



## Formaldehyde Call Center Report Gulf-wide Totals

|                                                                                                                   | Louisiana | Texas | Mississippi | Gulf-wide<br>Total |
|-------------------------------------------------------------------------------------------------------------------|-----------|-------|-------------|--------------------|
| Total # of Apps who Called TRO Formaldehyde Call Center                                                           | 10,890    | 1,554 | 3,622       | 16,066             |
| Total # of Apps Requested/ Were Offered Alternate Housing Due to Formaldehyde Concerns by FEMA