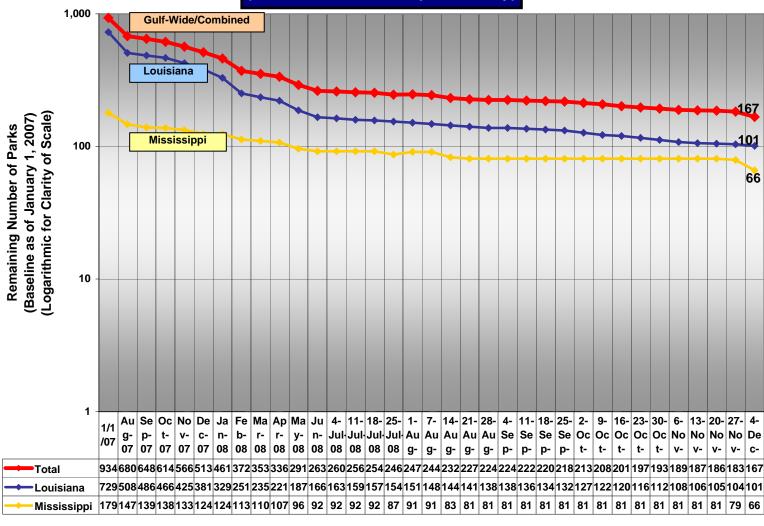

e Housing Since I Total Households Moved to FEMA Rental Housing Units Moved via CLC Prime Moved via CLC Standard Total Households Moved/Swapped to MH Total Households Moved to Hotel/Motel Total Households Moved to HUD DHAP Total Households Moved to HUD DHAP Total Households No Longer in FEMA Program Current HH Remaining in FEMA Direct Housing Program Rental Housing Assistance Recipients                                                | 76,747 tions. Previous Wee  0 0 0 12 0 186 197 6,352         | 5,424  ek's Report  0  0  0  7  0  21  21  2,990 | 0<br>0<br>0<br>0<br>0<br>0<br>0<br>0           | 0<br>0<br>0<br>0<br>19<br>0<br>207<br>218<br>9,345 |

# Gulf-Wide Households (HH) by State (Commercial and Group Sites Only)



## Gulf-Wide Park Numbers by State (Commercial and Group Sites Only)



#### **Gulf-Wide Households (HH) - Private Sites**



## Formaldehyde Call Center Report Gulf-wide Totals

|                                                                                                                   | Louisiana | Texas | Mississippi | Gulf-wide<br>Total |
|-------------------------------------------------------------------------------------------------------------------|-----------|-------|-------------|--------------------|
| Total # of Apps who Called TRO Formaldehyde Call Center                                                           | 10,890    | 1,554 | 3,622       | 16,066             |
| Total # of Apps Requested/ Were Offered Alternate Housing Due to Formaldehyde Concerns by FEMA                    | 8,800     | 66    | 3,622       | 12,488             |