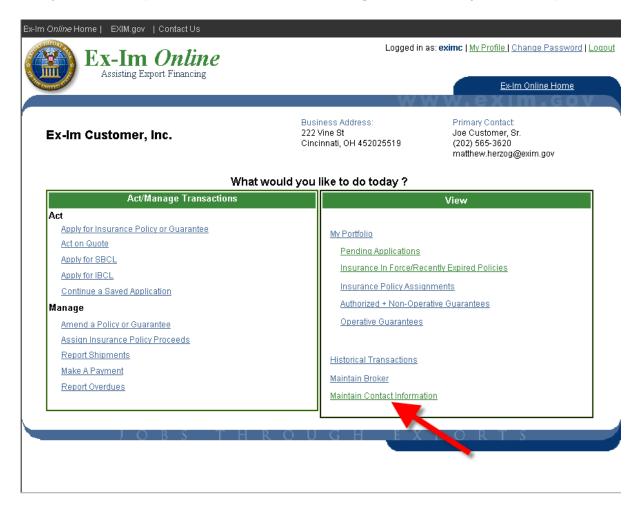

## **Maintain Contact Information Link**

Currently, policyholders have a new link on their landing page that will allow them to view contact information for all their Ex-Im Bank transactions, with instructions for how to update them, all in one place. The functionality has not yet been implemented for brokers, though it is currently in development.