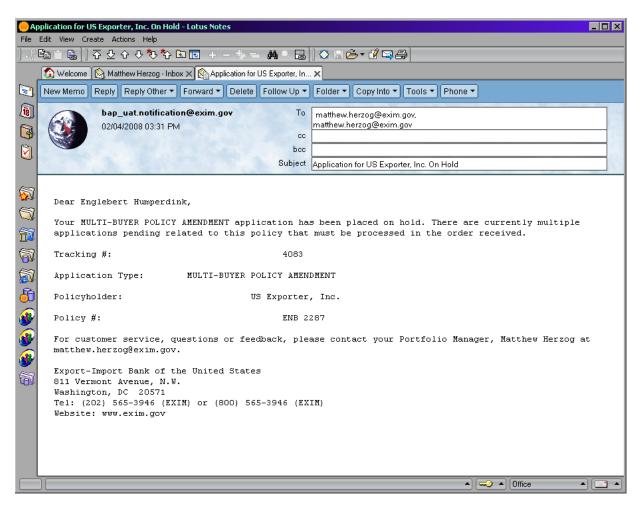

As of the most recent Ex-Im Online software release the system will now allow policyholders to submit an application while others are still pending, but that application will be placed "On-Hold". An email notification is sent to the applicant, broker (if applicable) and Underwriter, and includes contact information for the assigned Portfolio Manager. Ex-Im Bank staff will continue to process applications in the order received.

"On-Hold" work items stay in the "Submitted" External users can view application information for items that are "On-Hold" on the "Pending Applications" page.