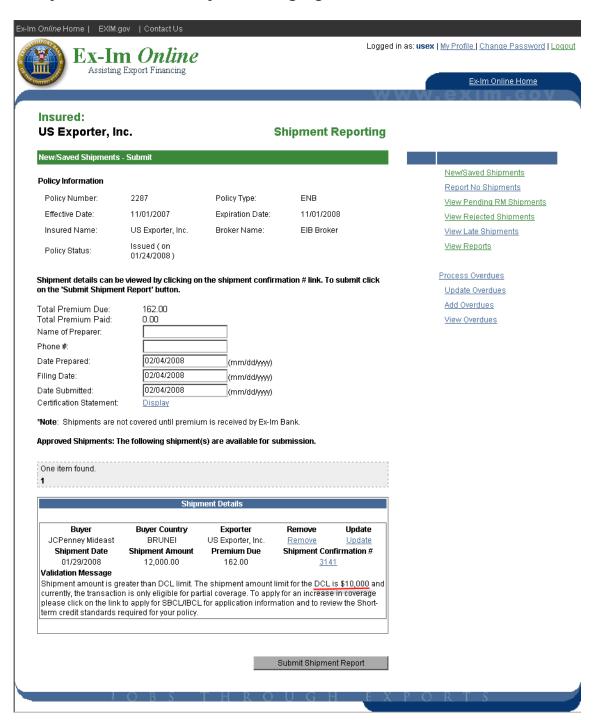

## Shipment Amount - Ledger DCL Validation

The system now correctly validates reported DCL shipments against the policyholder's approved Ledger DCL authority amount and terms. Previously the system was incorrectly validating against the Credit DCL amount.