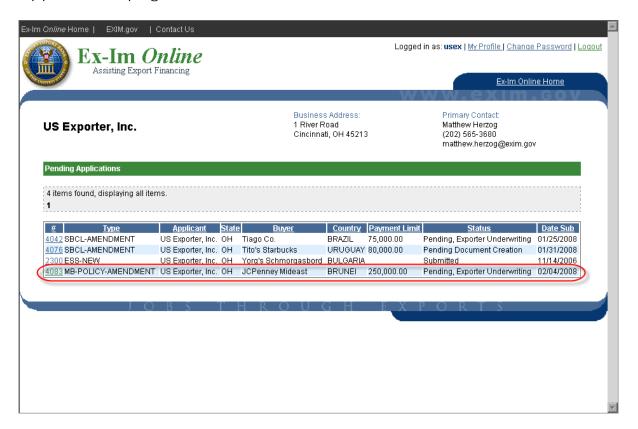

## "On-Hold" Applications under Multi Buyer Policies

The system currently requires that pending policy amendment applications and policy renewals be completed before buyer approvals can be processed, and vice-versa, as both constitute changes to policy coverage. Previously the system would not allow an application to be submitted if there was already one in process.

As of the most recent Ex-Im Online software release the system will now allow policyholders to submit an application while others are still pending, but that application will be placed "On-Hold". An email notification is sent to the applicant, broker (if applicable) and Underwriter, and includes contact information for the assigned Portfolio Manager. Ex-Im Bank staff will continue to process applications in the order received.

"On-Hold" work items stay in the "Submitted" External users can view application information for items that are "On-Hold" on the "Pending Applications" page.