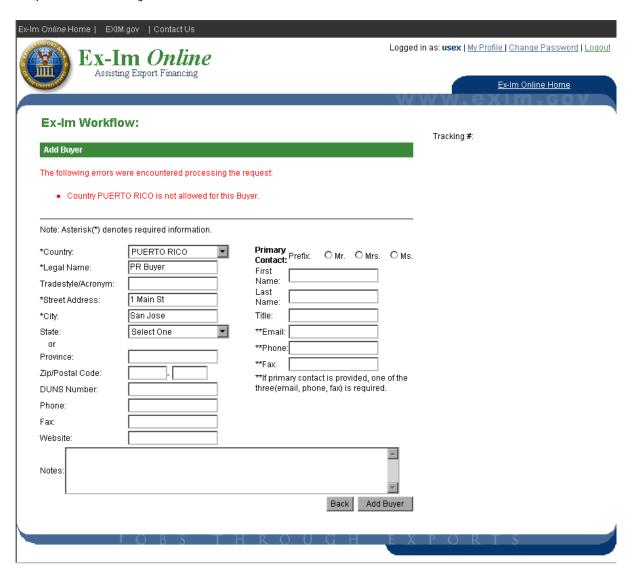

## No Shipments to the U.S., Puerto Rico

The system now includes a validation to prevent policyholders from reporting shipments to buyers in the United States or Puerto Rico.