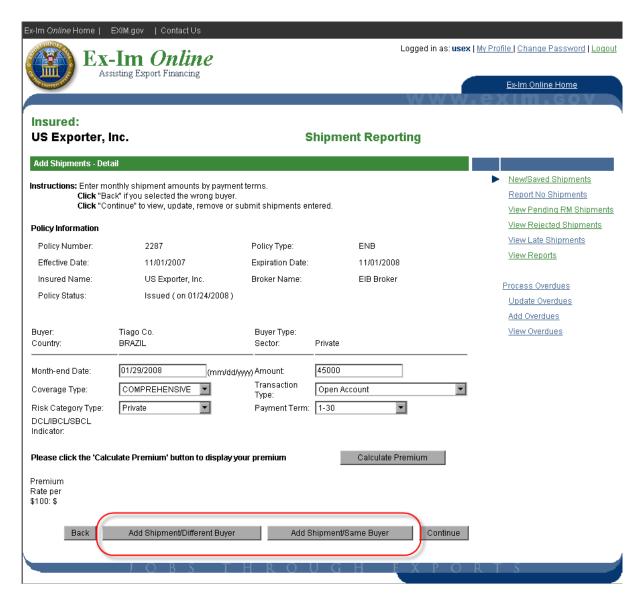

### Shipment Reporting - Saving Shipment Details

The process for entering shipment information has been simplified. Information is saved as it's entered, and the user chooses to either report shipments to the same buyer, a different buyer, or continue on to report submission.