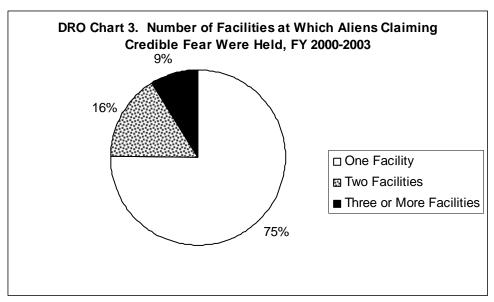

The DRO Table 5 series, summarized in DRO Chart 3 below, details the number of facilities an alien referred for a credible fear interview may stay in during the asylum process. Over the course of four years (FY 2000-2003), the vast majority of detainees stayed in only facility; however, a significant number (about 9 percent) were held in three or more facilities.