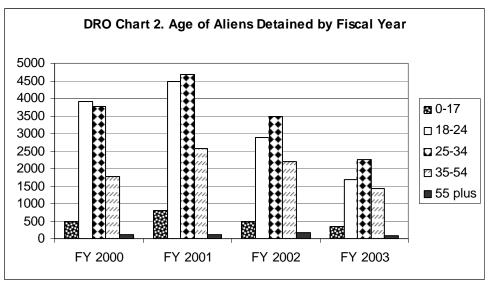

The DRO Table 3 series, as summarized by DRO Chart 2 below, examines the age and gender of aliens referred for a credible fear interview at POEs who were detained. Not unexpectedly, the largest number of aliens being detained after being referred for a credible fear interview fell into the 25-34 age cohort, followed closely by the 18-24 age cohort.

Based on DRO Tables 3.0-3.2.

The DRO Table 4 series looks at the type of detention facilities where aliens are placed, including service processing centers, federal prisons, state and local jails and contract facilities. DHS is increasingly utilizing private contract facilities to detain asylum seekers subject to Expedited Removal proceedings, and decreasing its reliance on state and local jails.