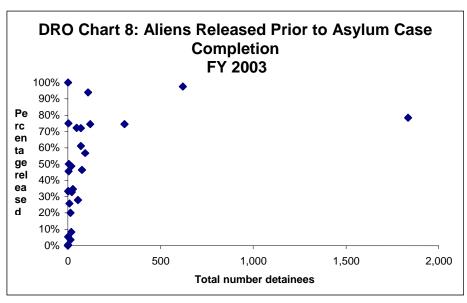

Based on DRO Tables 8.0-8.3.

Based on DRO Tables 8.0-8.3.

Most interestingly, DRO Chart 7 shows the significant disparity among INS districts regarding the release of asylum seekers subject to Expedited Removal. In FY 2001, while 86 percent of aliens were released from detention prior to their asylum hearing, two districts, Harlingen and Los Angeles, released 98 percent of asylum seekers, while Honolulu, Newark and Houston released fewer than 20 percent. After 9/11, however, the national release rate dropped by 27 percent, with only 62.5 percent of asylum seekers released prior to their asylum hearings in FY 2003. That year, Harlingen was still releasing almost 98 percent of asylum seekers prior to hearing, but Los Angeles was releasing only 30 percent. New Jersey released even fewer asylum seekers than before (less than 4 percent). New Orleans released the smallest percentage of asylum seekers of the major districts, releasing only 0.5 percent of asylum seekers from detention (down from 71.1 percent in FY 2001). DRO Chart 8 shows the variation in these release rates for FY 2003.