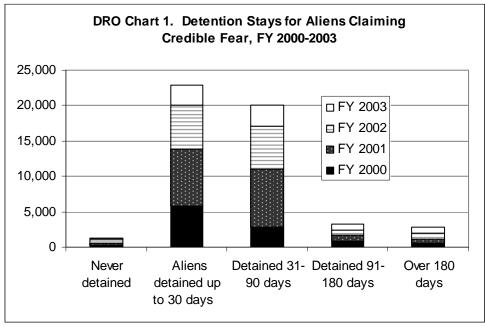

The tabulations are quite extensive, and some explanation of them is appropriate. Table 1, summarized in DRO Chart 1 (below), shows the total number of aliens in detention after being referred for credible fear interviews rose from FY 2000 to FY 2001, and then dropped in FY 2002 and again in FY 2003.