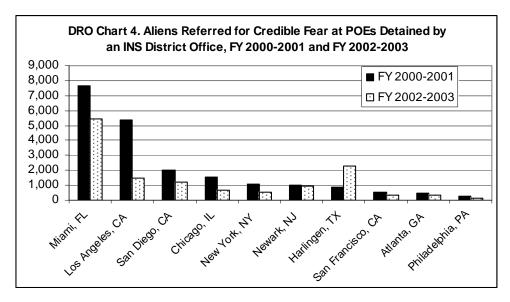

The DRO Table 7 series, as illustrated by DRO Chart 4 below, demonstrates that all major DHS Districts - except Harlingen, Texas - detained fewer aliens referred for credible fear in FY 2003 than in FY 2001. Los Angeles stands out, where the number of asylum seekers detained declined by more than 90 percent between FY 2001 and FY 2003.

Based on DRO Tables 7.0-7.3.

The DRO Table 7 series, as illustrated by DRO Charts 4, 5, 6 and 7, further examines the type and rate of release for aliens referred for a credible fear determination. In the aggregate

over FY 2000-2003, the INS District Offices in Miami and Los Angeles have the highest caseloads of aliens referred for credible fear who are detained. Of those POEs with the heaviest volume of credible fear referrals, Harlingen, Texas was the only site with an increase in comparing pre- and post- 9/11 case loads.