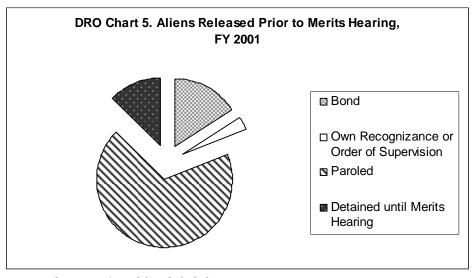

Based on DRO Tables 7.0-7.3.

The DRO Table 7 series, as illustrated by DRO Charts 4, 5, 6 and 7, further examines the type and rate of release for aliens referred for a credible fear determination. In the aggregate

Based on DRO Tables 8.0-8.3.

Based on DRO Tables 8.0-8.3.

Most interestingly, DRO Chart 7 shows the significant disparity among INS districts regarding the release of asylum seekers subject to Expedited Removal. In FY 2001, while 86 percent of aliens were released from detention prior to their asylum hearing, two districts, Harlingen and Los Angeles, released 98 percent of asylum seekers, while Honolulu, Newark and Houston released fewer than 20 percent. After 9/11, however, the national release rate dropped by 27 percent, with only 62.5 percent of asylum seekers released prior to their asylum hearings in FY 2003. That year, Harlingen was still releasing almost 98 percent of asylum seekers prior to hearing, but Los Angeles was releasing only 30 percent. New Jersey released even fewer asylum seekers than before (less than 4 percent). New Orleans released the smallest percentage of asylum seekers of the major districts, releasing only 0.5 percent of asylum seekers from detention (down from 71.1 percent in FY 2001). DRO Chart 8 shows the variation in these release rates for FY 2003.