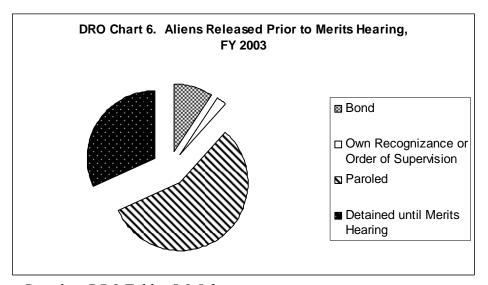

Based on DRO Tables 7.0-7.3.

The DRO Table 7 series, as illustrated by DRO Charts 4, 5, 6 and 7, further examines the type and rate of release for aliens referred for a credible fear determination. In the aggregate

Based on DRO Tables 8.0-8.3.

Based on DRO Tables 8.0-8.3.

Most interestingly, DRO Chart 7 shows the significant disparity among INS districts regarding the release of asylum seekers subject to Expedited Removal. In FY 2001, while 86 percent of aliens were released from detention prior to their asylum hearing, two districts, Harlingen and Los Angeles, released 98 percent of asylum seekers, while Honolulu, Newark and Houston released fewer than 20 percent. After 9/11, however, the national release rate dropped by 27 percent, with only 62.5 percent of asylum seekers released prior to their asylum hearings in FY 2003. That year, Harlingen was still releasing almost 98 percent of asylum seekers prior to hearing, but Los Angeles was releasing only 30 percent. New Jersey released even fewer asylum seekers than before (less than 4 percent). New Orleans released the smallest percentage of asylum seekers of the major districts, releasing only 0.5 percent of asylum seekers from detention (down from 71.1 percent in FY 2001). DRO Chart 8 shows the variation in these release rates for FY 2003.