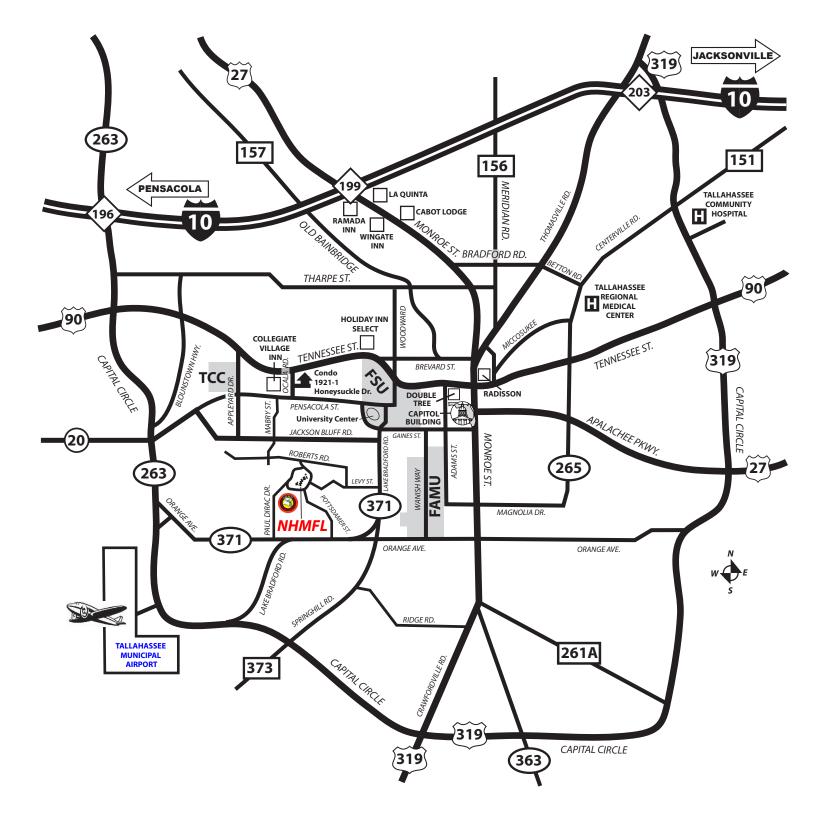

# **NHMFL & Tallahassee Directions**

#### Interstate 10 to NHMFL

The NHMFL is in Tallahassee, Florida, located in North Florida midway between Jacksonville and Pensacola on Interstate 10. Jacksonville is approximately 160 miles (250 kilometers) to the east; Pensacola is 190 miles (300 kilometers) to the west.

- Take I-10 to Exit #196 (Route 263, locally referred to as N.W. Capital Circle).
- Go South on N.W. Capital Circle.
- Continue through the intersection with Rt. 20.
- At the next traffic light, turn left onto Rt. 371, also known as Orange Ave.
- Turn left at Pottsdamer St. and go approximately 1 mile.
- NHMFL will be straight ahead when Pottsdamer St. ends at E. Paul Dirac Dr.

#### **Tallahassee Airport to the NHMFL**

- When leaving the airport parking lot, turn left onto S.W. Capital Circle.
- Go to Rt. 371, Orange Ave., and turn right.
- Turn left at Pottsdamer St. and go approximately 1 mile.
- NHMFL will be straight ahead when Pottsdamer St. ends at E. Paul Dirac Dr.

#### Tallahassee Airport to the NHMFL User Condo

- Turn left onto Capital Circle (Route 263) when you leave the airport.
- Turn left at the light at Orange Ave. (Route 371). That will keep you on Capital Circle.
- Cross Jackson Bluff.
- Turn right on Pensacola Street (U.S. Route 20). Go about 2.5 miles.
- Turn left on Ocala Road. Go about 0.15 miles.
- Turn right on Honeysuckle Drive. The condo is no. 1921-1. It is one half of the first building on the right side of the street.

### NHMFL to NHMFL User Condo

- Turn left from the NHMFL parking lot onto E. Dirac Drive.
- Turn right at N. Dirac Drive.
- Turn left at Roberts Avenue.
- Turn right at Mabry Street.
- Cross Jackson Bluff.
- Turn right on Pensacola Street (U.S. Route 20). Go about 0.7 miles.
- Turn left on Ocala Road. Go about 0.15 miles.
- Turn right on Honeysuckle Drive. The condo is no. 1921-1. It is one half of the first building on the right side of the street.

#### **Tallahassee Airport to Downtown Tallahassee**

- When leaving the airport parking lot, turn right onto S.W. Capital Circle
- Turn left onto Lake Bradford Rd.
- Turn right onto Orange Ave.
- At the corner of Orange Ave. and Springhill, turn left; Springhill continues straight onto Lake Bradford again.
- Continue on Lake Bradford to Gaines St. (FSU University Center and stadium will be in front of you.)
- Turn right onto Gaines St.
- Turn left onto Monroe St. This street runs in front of the state capitol building and through the downtown area.

## NHMFL to Downtown Tallahassee

- Exit left from the front NHMFL parking lot.
- Turn right onto Levy St.
- Turn left onto Lake Bradford Rd. and continue to Gaines St. (FSU University Center and stadium will be in front of you.)
- Turn right onto Gaines St.
- Turn left onto Monroe St. This street runs in front of the state capitol building and through the downtown area.