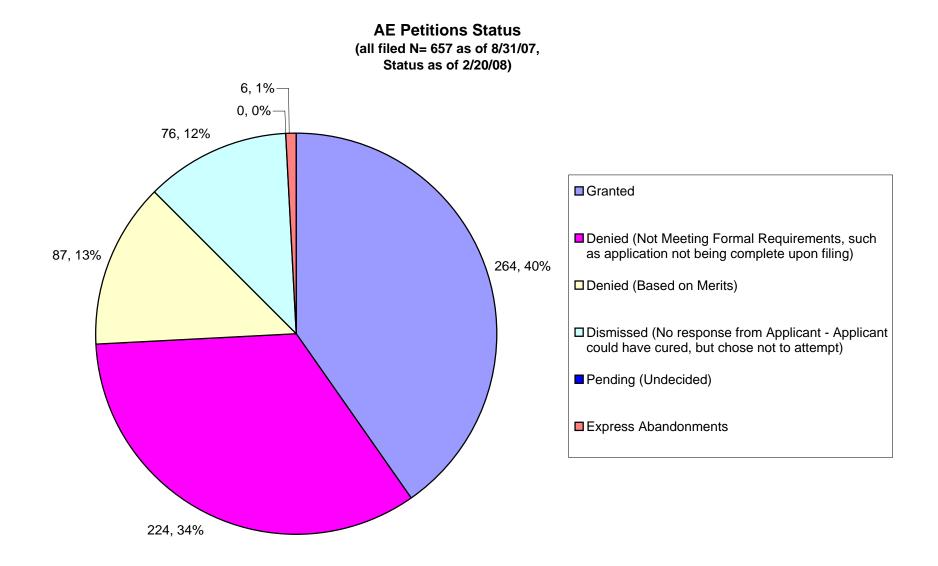

|                                   | AE Petition Status     |            |
|-----------------------------------|------------------------|------------|
| Petition Status                   | Number of Applications | Percentage |
| Granted                           | 264                    | 40.2%      |
| Denied (Not Meeting Formal        |                        |            |
| Requirements, such as application |                        |            |
| not being complete upon filing)   | 224                    | 34.1%      |
| Denied (Based on Merits)          | 87                     | 13.2%      |
| Dismissed (No response from       |                        |            |
| Applicant - Applicant could have  |                        |            |
| cured, but chose not to attempt)  | 76                     | 11.6%      |
| Pending (Undecided)               | 0                      | 0.0%       |
| Express Abandonments              | 6                      | 0.9%       |
| Total                             | 657                    |            |