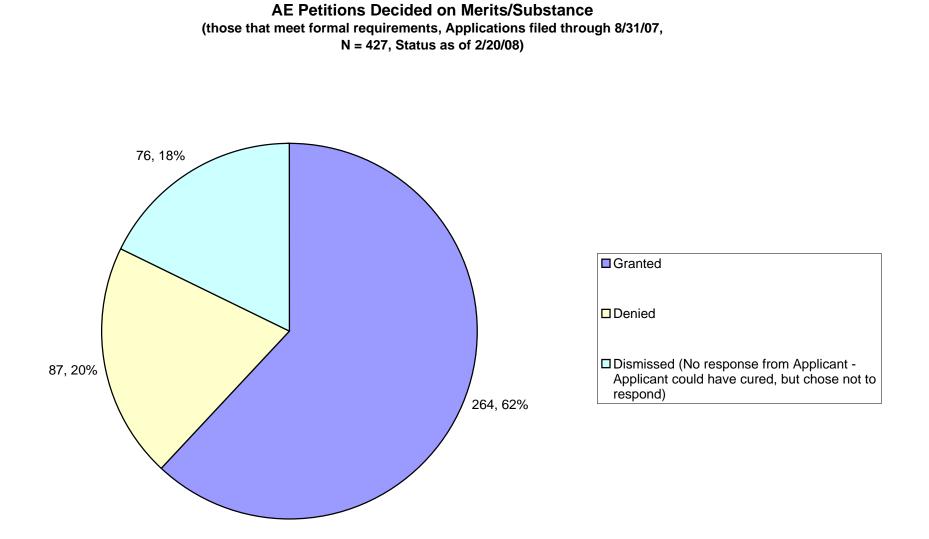

|                                   | AE Petition Status     |            |
|-----------------------------------|------------------------|------------|
| Petition Status                   | Number of Applications | Percentage |
| Granted                           | 264                    | 40.2%      |
| Denied (Not Meeting Formal        |                        |            |
| Requirements, such as application |                        |            |
| not being complete upon filing)   | 224                    | 34.1%      |
| Denied (Based on Merits)          | 87                     | 13.2%      |
| Dismissed (No response from       |                        |            |
| Applicant - Applicant could have  |                        |            |
| cured, but chose not to attempt)  | 76                     | 11.6%      |
| Pending (Undecided)               | 0                      | 0.0%       |
| Express Abandonments              | 6                      | 0.9%       |
| Total                             | 657                    |            |