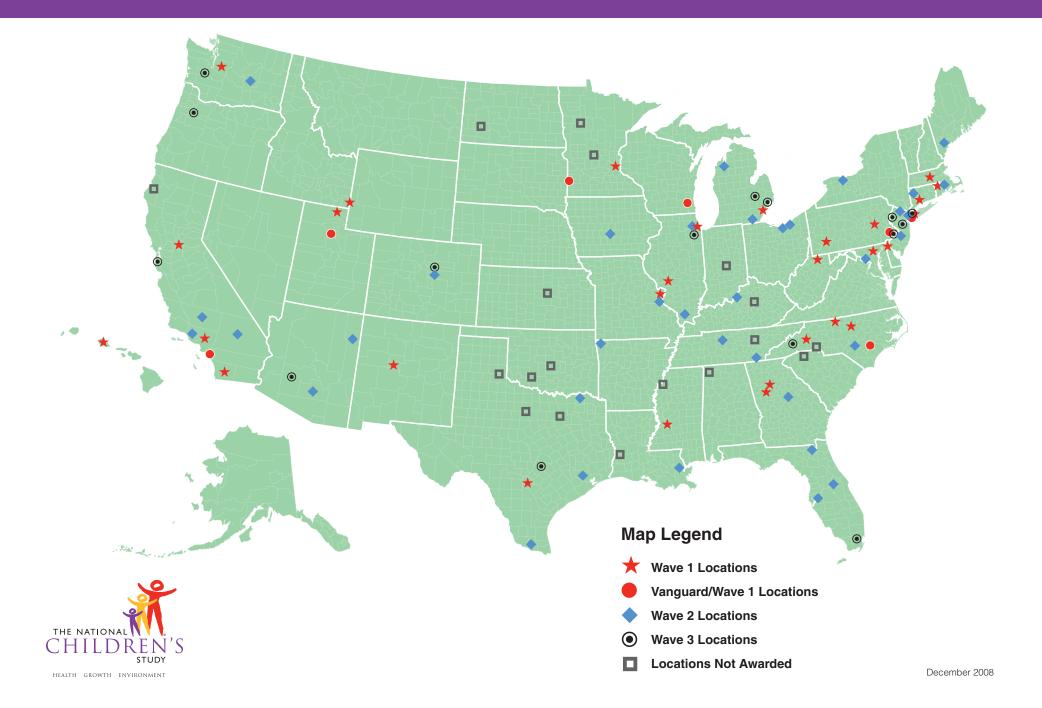

# National Children's Study Locations

## **National Children's Study Locations**

 Wave 1 Locations
Vanguard/Wave 1 Locations
Wave 2 Locations
Wave 3 Locations
Locations Not Awarded

HEALTH GROWTH ENVIRONMENT

### ★ Wave 1 Locations Los Angeles County, CA Sacramento County, CA San Diego County, CA New Haven County, CT New Castle County, DE DeKalb County, GA Favette County, GA Honolulu County, HI Bear Lake County, ID and Lincoln and Uinta Counties, WY Cook County, IL Macoupin County, IL Worcester County, MA Baltimore County, MD Wayne County, MI Ramsey County, MN St. Louis. MO Hinds County, MS Burke County, NC Durham County, NC Rockingham County, NC Valencia County, NM Nassau County, NY Schuvlkill County, PA Westmoreland County, PA Providence County, RI Bexar County, TX Cache County, UT King County, WA

### Vanguard/Wave 1 Locations

Marion County, WV

Orange County, CA Duplin County, NC New York City (Queens), NY Montgomery County, PA Salt Lake County, UT Waukesha County, WI Lincoln, Pipestone, and Yellow Medicine Counties, MN, and Brookings County, SD

#### **Wave 2 Locations**

Benton County, AR Apache County, AZ Pinal County, AZ Kern County, CA San Bernardino County, CA Ventura County, CA Douglas County, CO Litchfield County, CT Baker County, FL Hillsborough County, FL Orange County, FL Baldwin County, GA Polk County, IA DuPage County, IL Johnson, Union, and Williamson Counties, IL Jefferson County, KY New Orleans, LA Bristol County, MA Montgomery County, MD Cumberland County, ME Grand Traverse County, MI Lenawee County, MI Jefferson County, MO Cumberland County, NC Burlington County, NJ Passaic County, NJ New York City (Manhattan), NY Monroe County, NY Cuyahoga County, OH Lorain County, OH Bradlev County, TN Davidson County, TN Harris County, TX Hidalgo County, TX Lamar County, TX Grant County, WA

#### • Wave 3 Locations

Maricopa County, AZ San Mateo County, CA Denver, CO Miami-Dade County, FL Will County, IL Genesee County, MI Macomb County, MI Buncombe County, NC Middlesex County, NJ Warren County, NJ New York City (Brooklyn), NY Marion County, OR Philadelphia County, PA Travis County, TX Thurston County, WA

### Locations Not Awarded

Colbert County, AL Humboldt County, CA Marion County, IN Saline County, KS Jessamine County, KY Beauregard and Vernon Parishes, LA Becker, Clearwater, and Mahnomen Counties, MN Stearns County, MN Coahoma County, MS Gaston County, NC Stark County, ND Cleveland County, OK Comanche County, OK Spartanburg County, SC Cumberland and Morgan Counties, TN Childress, Collingsworth, Donley, and Hall Counties, TX Dallas County, TX Stephens and Young Counties, TX