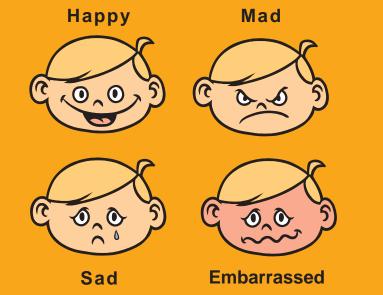

## Emotions are how you feel inside. What are some emotions?

Your brain helps your body work.

**N**//**D**/

Max

Max wants to be a Junior Scientist more than anything. Every day, he learns more. Junior Scientists know that science is all around us.