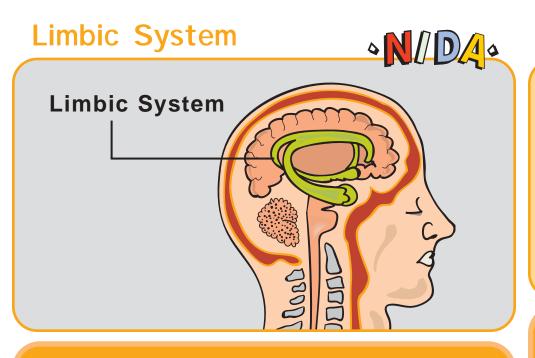

## Emotions are how you feel inside. What are some emotions?

Your brain helps your body work.

**N**//**D**/

Max

Max wants to be a Junior Scientist more than anything. Every day, he learns more. Junior Scientists know that science is all around us.