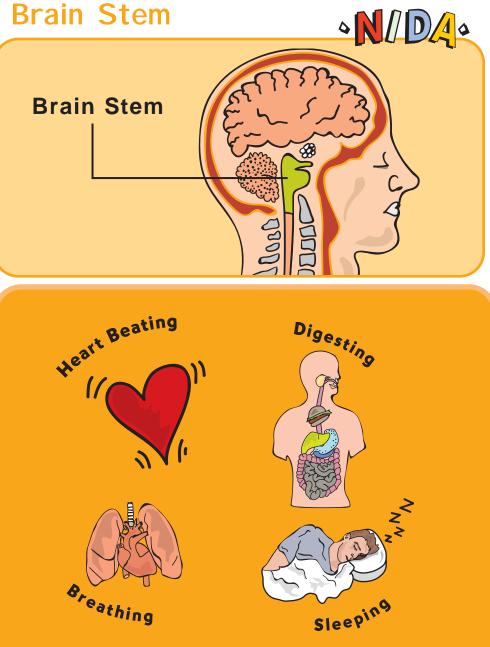

## Emotions are how you feel inside. What are some emotions?

Your brain helps your body work.

**N**//**D**/

Max

Max wants to be a Junior Scientist more than anything. Every day, he learns more. Junior Scientists know that science is all around us.