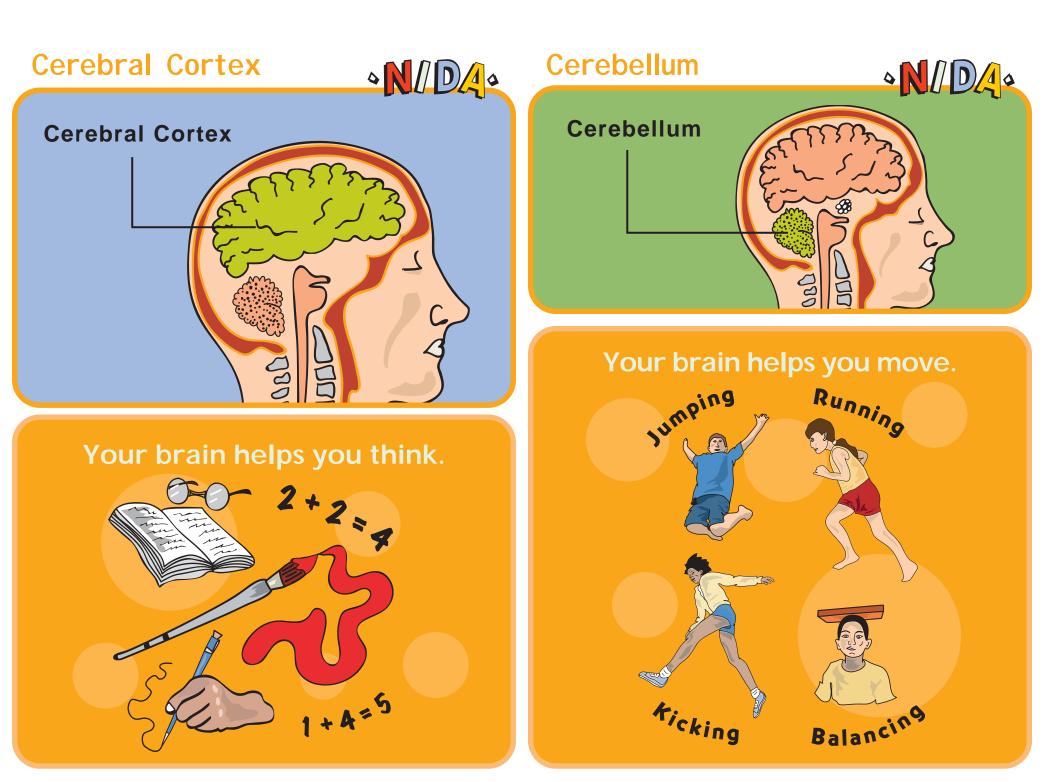

## Emotions are how you feel inside. What are some emotions?

Your brain helps your body work.

**N**//**D**/

Max

Max wants to be a Junior Scientist more than anything. Every day, he learns more. Junior Scientists know that science is all around us.