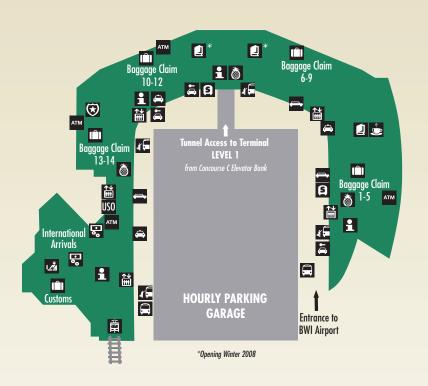

## Terminal Map—Lower Level

|                          | SERVICES                                                                                                                                                                                                       |
|--------------------------|----------------------------------------------------------------------------------------------------------------------------------------------------------------------------------------------------------------|
|                          | Automatic Teller Machine Baggage Claim Currency Exchange Customs and Border Protection Elevator Euro Café Hudson News Information Maryland Welcome Center Pay & Go Station Police United Service Organizations |
| GROUND<br>TRANSPORTATION |                                                                                                                                                                                                                |
|                          | Light Rail Limousine Parking Shuttle/Amtrak-MARC Public Transit Regional Bus/MTA SuperShuttle and Airport Shuttle Taxi Stand Car Rental Shuttle                                                                |

Ground Transportation
Shuttle Locations
Baggage Claim
International Arrivals