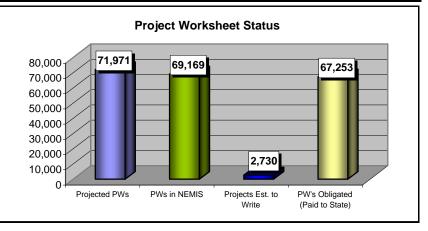

## Public Assistance Project Worksheets (PWs) and Dollars Hurricanes Katrina and Rita: Gulf-Wide

July 20, 2007

| Project Worksheets (PWs)/ Dollars (\$s) Summary | тх            | LA              | MS              | AL            | Total<br>Gulf-Wide |
|-------------------------------------------------|---------------|-----------------|-----------------|---------------|--------------------|
| Projected PWs                                   | 8,776         | 37,870          | 21,000          | 4,325         | 71,971             |
| PWs in NEMIS                                    | 8,037         | 36,224          | 20,717          | 4,191         | 69,169             |
| Projects Est. to Write                          | 739           | 1,646           | 283             | 62            | 2,730              |
| PW's Obligated (Paid to State)                  | 8,026         | 34,563          | 20,535          | 4,129         | 67,253             |
| % PWs Obligated (of Projected)                  | 91%           | 91%             | 98%             | 95%           | 93%                |
| % PWs Obligated (in NEMIS)                      | 100%          | 95%             | 99%             | 99%           | 97%                |
| Current Estimated \$s                           | \$969,937,000 | \$6,301,900,000 | \$2,865,532,704 | \$114,289,742 | \$10,251,659,447   |
| Total \$s Eligible in NEMIS                     | \$988,029,558 | \$5,303,861,795 | \$2,355,542,765 | \$116,323,247 | \$8,763,757,364    |
| Projected \$s Est. to Write                     | \$12,563,249  | \$998,038,205   | \$509,989,940   | -\$2,033,505  | \$1,518,557,889    |
| Total \$s Obligated (Paid to State)             | \$936,460,325 | \$4,889,821,522 | \$2,214,582,624 | \$113,769,515 | \$8,154,633,987    |
| % \$s Obligated (of Estimated)                  | 97%           | 78%             | 77%             | 100%          | 80%                |
| % \$s Obligated (in NEMIS)                      | 95%           | 92%             | 94%             | 98%           | 93%                |