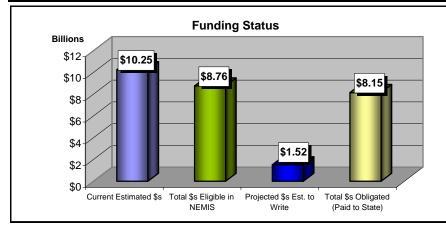

## Public Assistance Project Worksheets (PWs) and Dollars Hurricanes Katrina and Rita: Gulf-Wide

July 20, 2007

| Project Worksheets (PWs)/ Dollars (\$s) Summary | тх            | LA              | MS              | AL            | Total<br>Gulf-Wide |
|-------------------------------------------------|---------------|-----------------|-----------------|---------------|--------------------|
| Projected PWs                                   | 8,776         | 37,870          | 21,000          | 4,325         | 71,971             |
| PWs in NEMIS                                    | 8,037         | 36,224          | 20,717          | 4,191         | 69,169             |
| Projects Est. to Write                          | 739           | 1,646           | 283             | 62            | 2,730              |
| PW's Obligated (Paid to State)                  | 8,026         | 34,563          | 20,535          | 4,129         | 67,253             |
| % PWs Obligated (of Projected)                  | 91%           | 91%             | 98%             | 95%           | 93%                |
| % PWs Obligated (in NEMIS)                      | 100%          | 95%             | 99%             | 99%           | 97%                |
| Current Estimated \$s                           | \$969,937,000 | \$6,301,900,000 | \$2,865,532,704 | \$114,289,742 | \$10,251,659,447   |
| Total \$s Eligible in NEMIS                     | \$988,029,558 | \$5,303,861,795 | \$2,355,542,765 | \$116,323,247 | \$8,763,757,364    |
| Projected \$s Est. to Write                     | \$12,563,249  | \$998,038,205   | \$509,989,940   | -\$2,033,505  | \$1,518,557,889    |
| Total \$s Obligated (Paid to State)             | \$936,460,325 | \$4,889,821,522 | \$2,214,582,624 | \$113,769,515 | \$8,154,633,987    |
| % \$s Obligated (of Estimated)                  | 97%           | 78%             | 77%             | 100%          | 80%                |
| % \$s Obligated (in NEMIS)                      | 95%           | 92%             | 94%             | 98%           | 93%                |