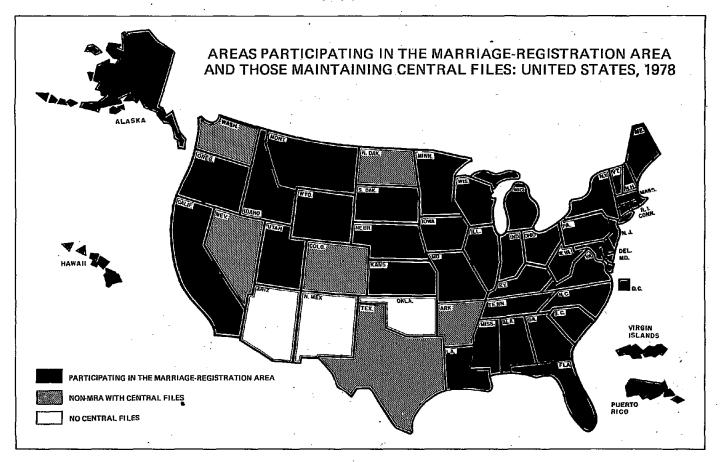

For the marriage-registration area:

Marriages classified by major demographic characteristics of bride and groom and by characteristics of marriage performed in each participating State; marriage rates specific for sex, age, and previous marital status.