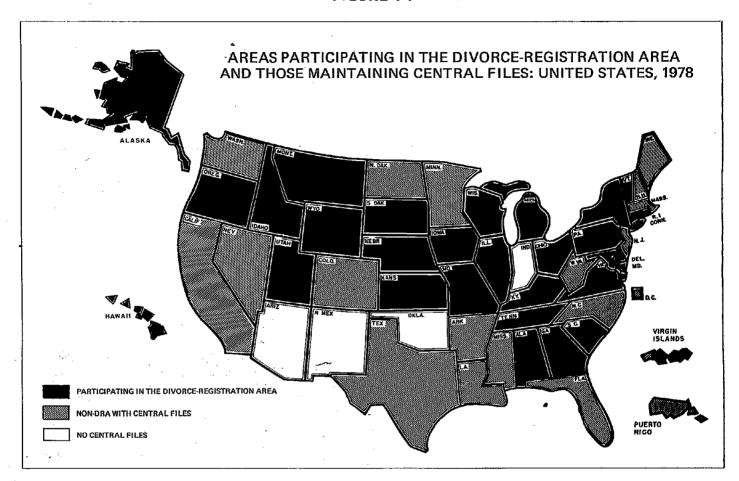

For the divorce-registration area:

For each participating State, divorces classified by major demographic characteristics of husband and wife, characteristics of their marriage, and number of children.