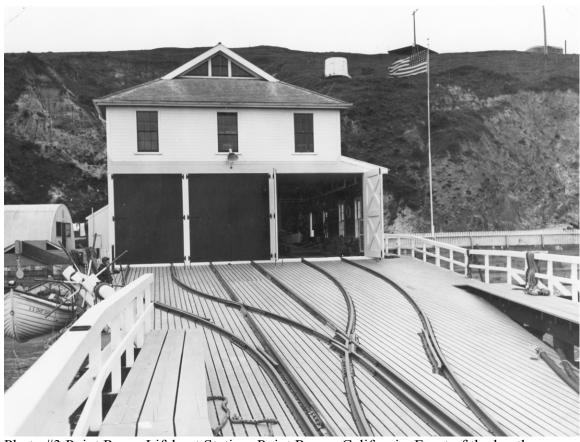

## Point Reyes Lifeboat Station United States Department of the Interior, National Park Service

Photo #3 Point Reyes Lifeboat Station, Point Reyes, California. Front of the boathouse, showing the rail arrangement of the launchway, 1950. Courtesy of National Park Service.