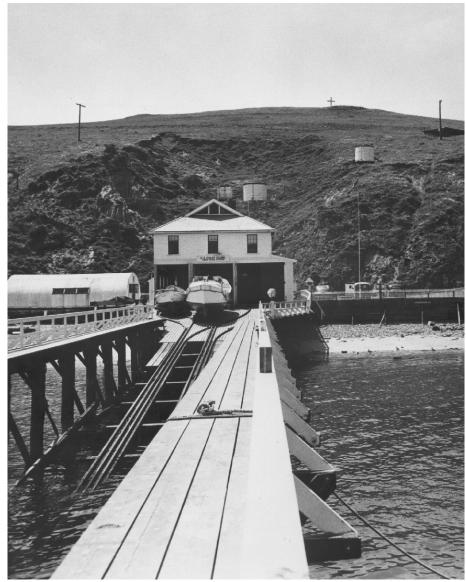

Photo #2 Point Reyes Lifeboat Station, Point Reyes, California. Front of the boathouse. Note launchway, 36' lifeboat and 26' surfboat, 1950. Courtesy of National Park Service.