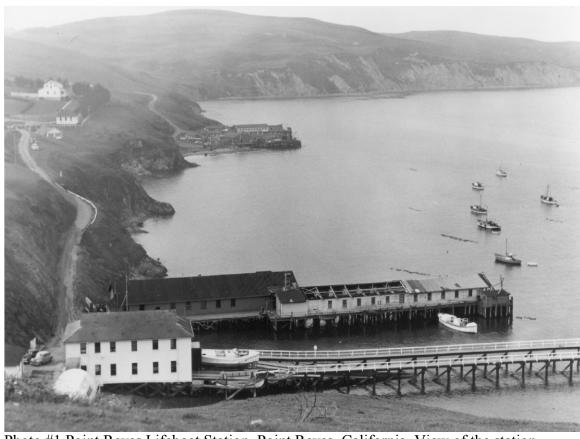

## Point Reyes Lifeboat Station United States Department of the Interior, National Park Service

Photo #1 Point Reyes Lifeboat Station, Point Reyes, California. View of the station, looking E-S-E. Note the 36-foot lifeboat on the launchway, circa 1960. Courtesy of National Park Service.