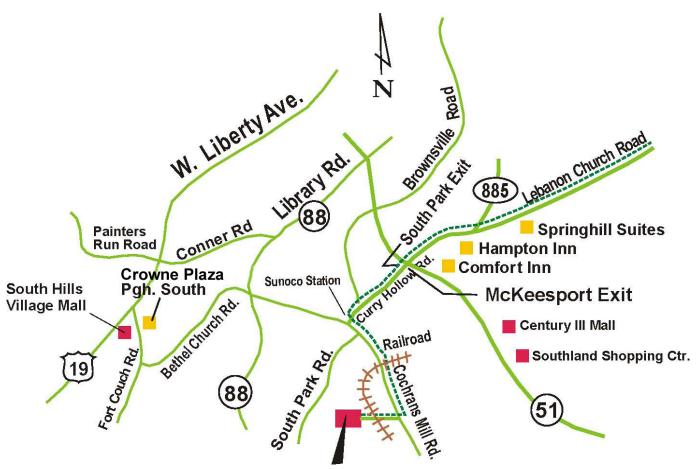

## Directions to the Holiday Inn Select Pittsburgh South, from the Bruceton Research Center.

- 1. Exit the Bruceton Research Center via the Front Gate and turn left onto Cochrans Mill Road.
- 2. Proceed on Cochrans Mill Road 2.3 miles to a stop sign.
- 3. Go straight after stop to the next traffic light and turn left onto Broughton Road.
- 4. Follow Broughton Road 2.4 miles. After crossing over Rt. 88, Broughton Road turns into Bethel Church Road.
- 5. Travel 1.5 miles on Bethel Church Road and turn right onto Fort Couch Road.
- 6. Arrive at 164 Fort Couch Road, Pittsburgh, PA 15241 Holiday Inn Select Pittsburgh South.

## Directions to the Hampton Inn, Comfort Inn and Springhill Suites from the Bruceton Research Center.

- 1. Exit the Bruceton Research Center via the Front Gate and turn left onto Cochrans Mill Road.
- 2. Proceed on Cochrans Mill Road 2.3 miles to a stop sign.
- 3. Go straight after stop to the next traffic light and turn right onto Lebanon Church Road.
- 4. Continue on Lebanon Church Road for approximately  $\frac{1}{2}$  mile. All three hotels are on the right.