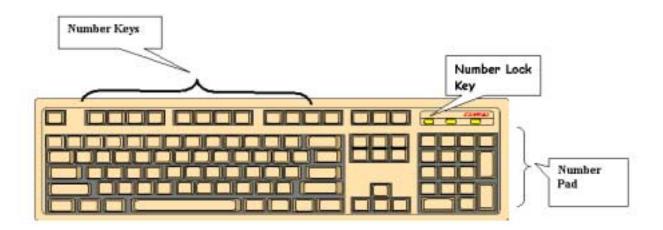

eys.** Press the **Backspace** key to erase any information that you have typed in. The **Backspace** key erases one character to the left of the cursor if depressed and released, or continues to erase if held down. This function will mostly be useful to you when using comment boxes and OS, and the soup category. **Number keys.** Use the top row of the keyboard or the number pad at the far right of the keyboard to enter numbers. Before you can use the number pad to enter numbers, you must make sure that the number lock is on. When you depress the **Num Lock** key, which is located above the number 7 on the number pad, a small light above the **Num Lock** key is lit. This must be done each time you turn on the computer.

Exhibit 4-1. Illustration of keyboard with backspace and number keys



**Navigation keys**. Navigation keys allow the interviewer to efficiently move through the interview. Navigation keys include Home and End keys, Arrow keys, and ALT + and Ctrl + keys.

**Cursor Control Keys**. The cursor is a flashing, black, vertical bar that tells you where the information you type will appear. The cursor control keys include the **Tab** and **Enter** keys. These keys are used alone or in combination with other keys to move the cursor and may be used at some point in the interview.



Exhibit 4-2. Illustration of cursor control keys and navigation keys

## 4.2 PFU Dietary Interview Related Systems

Two programs make up the dietary interview application -- the wrapper and the USDA Automated Multiple Pass Method (AMPM) program. The AMPM is specialized software used for c