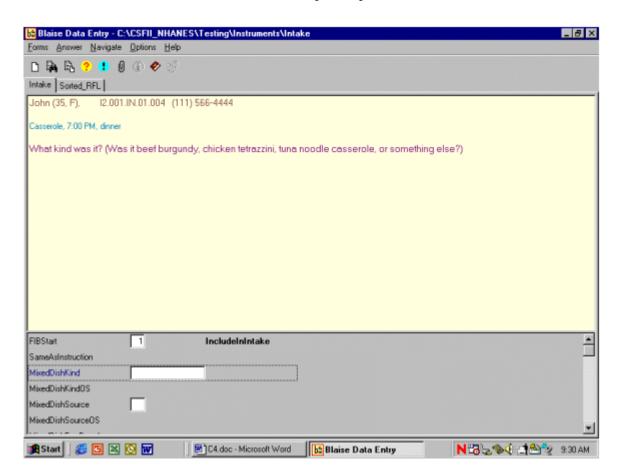

| <u>Exhibit</u> |                                                              | Page |
|----------------|--------------------------------------------------------------|------|
| 5-12           | Updated Call History module                                  | 5-15 |
| 5-13           | Reminder Calls module                                        | 5-16 |
| 6-1            | Phone follow-up (PFU) pickup list — scheduled appointments   | 6-4  |
| 6-2            | Phone follow-up call information sheet — contact information | 6-5  |
| 6-3            | Phone follow-up introduction script                          | 6-6  |
| 6-4            | Back-to-back interview screen                                | 6-8  |
| 6-5            | Have food model guides screen                                | 6-9  |
| 6-6            | Recall foods and beverages screen                            | 6-10 |
| 6-7            | RFL screen                                                   | 6-11 |
| 6-8            | Yesterday's food intake card                                 | 6-12 |
| 6-9            | FoodName column                                              | 6-13 |
| 6-10           | Trigram search                                               | 6-14 |
| 6-11           | RFL screen — columns 2-4                                     | 6-15 |
| 6-12           | Main Food List (MFL)                                         | 6-17 |
| 6-13           | Table of unique identifiers on MFL                           | 6-19 |
| 6-14           | Generic food names                                           | 6-20 |
| 6-15           | Table of abbreviations on MFL                                | 6-22 |
| 6-16           | Table of Mexican foods on MFL                                | 6-23 |
| 6-17           | Table of Chinese foods on MFL                                | 6-24 |
| 6-18           | Table of occasions, places, and generic foods on MFL         | 6-25 |