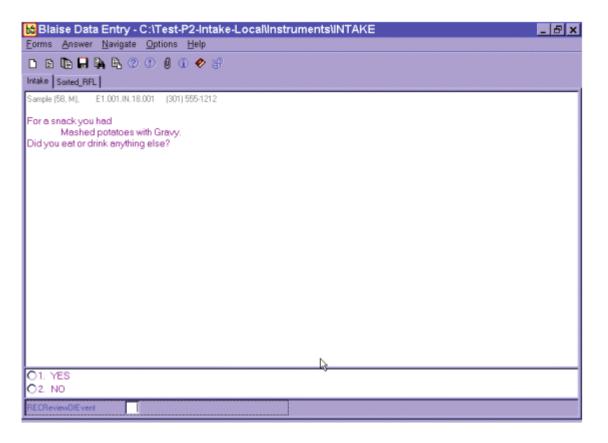

ly only know the answer to this question if they caught the fish. Otherwise, DK is an acceptable response.

• Code 91, Other specify - For answers that do not fall into an existing code, select "91" and record the answer verbatim in the open text field. If you are not sure how to code a respondent's answer, select "91."

You will continue to ask Details, Amounts, and Source for each food within an occasion. Once you complete all foods for one occasion, you will ask the Review of Occasion (Event) probe.

# 6.7.5 Review of Occasion

The Review of Occasion probe reviews the entire eating occasion and asks if the SP had any other foods/beverages at that occasion.

Notice in the example below that the primary food mashed potatoes, and its addition, gravy, are also listed on the review screen.



Exhibit 6-82. Review of occasion screen

Read the screen as written. Since beverages are the most frequently forgotten foods, emphasize the word 'drink.' For example, if you were reviewing the screen above you would say,

**Interviewer:** "For a snack, you had mashed potatoes with gravy. Did you eat or <u>drink</u> anything else?"

Emphasize the word "drink" when you read this review question since SPs often forget beverages they consume during the day. If the SP reports any new food, you will follow the steps below.

(1) Enter "1" for "Yes". The CATI will take you to the RFL.
 (2) Enter food, time, occasion on RFL.
 (3) Ask "Anything else?"
 (4) Type "XXX" and press ENTER twice.
 (5) Press END.
 (6) Begin to collect details for the remembered food(s).
 (7) Ask Source question.

In this