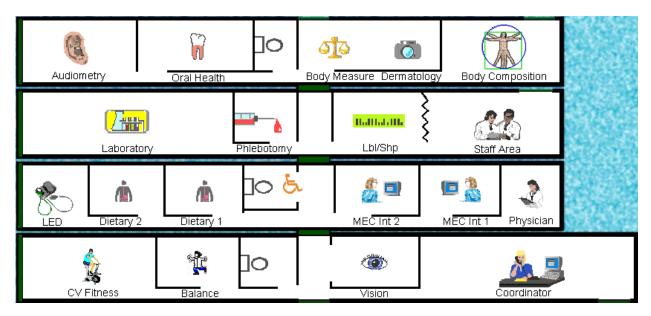

Exhibit 1-1 shows a floor plan for the MEC. The interior of the MEC is designed specifically for this survey. For example, the trailers are divided into specialized rooms to assure the privacy of each study participant during exams and interviews. Many customized features have been incorporated including an audiometry room that uses a soundproof booth, a wheelchair lift, and a wheelchair-accessible bathroom available to assist participants with mobility problems. Exhibit 1-2 shows the locations of the various exams within the MEC.

Exhibit 1-2. MEC exams and rooms

| <u>Trailer</u> | Room                    | Room Use                                                                |
|----------------|-------------------------|-------------------------------------------------------------------------|
| Trailer 1      | Reception area          | Welcoming and waiting area for SPs                                      |
|                | Vision room             | Vision tests                                                            |
|                | Balance                 | Balance test                                                            |
|                | Fitness                 | Cardiovascular fitness                                                  |
| Trailer 2      | Physician               | Physical examination                                                    |
|                | MEC Interview           | Health interview                                                        |
|                | MEC Interview           | Health interview                                                        |
|                | Dietary Interview       | Dietary interview                                                       |
|                | Dietary Interview       | Dietary interview                                                       |
|                | Lower Extremity Disease | Testing for lower extremity pulses and sensitivity                      |
| Trailer 3      | Venipuncture            | Drawing of blood samples, MRSA collection and physical activity monitor |
|                | Laboratory              | Processing of urine and blood samples                                   |
|                | Label/shipping area     | Lab area for labeling and shipping specimens                            |
|                | Staff lounge            | Staff area that houses main computer system                             |
| Trailer 4      | Total Body Composition  | Total body composition scans and bioimpedance                           |
|                | Body Measures           | Body measurements and dermatology                                       |
|                | Dental                  | Dental exam                                                             |
|                | Audiometry/Tympanometry | Hearing tests                                                           |
|                |                         |                                                                         |