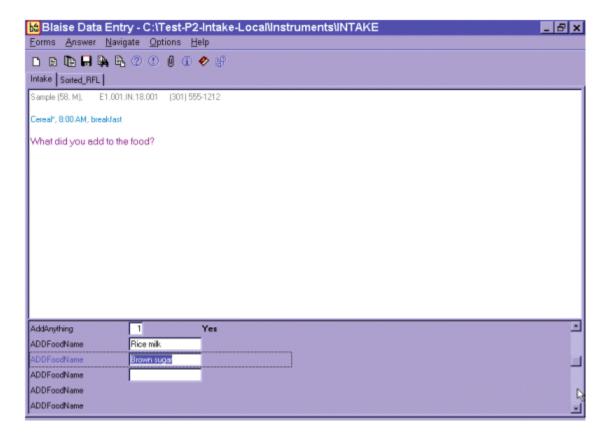

| <u>Exhibit</u> |                                                          | Page |
|----------------|----------------------------------------------------------|------|
| 6-58           | Linking between food categories — Screen 5, New category | 6-72 |
| 6-59           | Table of categories that link to other categories        | 6-73 |
| 6-60           | Edit messages                                            | 6-75 |
| 6-61           | Addition screen                                          | 6-76 |
| 6-62           | Addition screen — Use Trigram search                     | 6-77 |
| 6-63           | Addition screen — Multiple additions                     | 6-78 |
| 6-64           | Add additions in comments field during QL pass           | 6-80 |
| 6-65           | 2D glasses                                               | 6-83 |
| 6-66           | 2D mugs                                                  | 6-84 |
| 6-67           | 2D bowls                                                 | 6-84 |
| 6-68           | 2D pats and spreads                                      | 6-85 |
| 6-69           | 2D mounds                                                | 6-86 |
| 6-70           | 2D circles                                               | 6-87 |
| 6-71           | 2D grid                                                  | 6-88 |
| 6-72           | 2D wedge                                                 | 6-89 |
| 6-73           | 2D thickness blocks                                      | 6-90 |
| 6-74           | Household spoons                                         | 6-91 |
| 6-75           | 3D measuring cups and spoons                             | 6-92 |
| 6-76           | 12-inch ruler                                            | 6-93 |
| 6-77           | Source question screen                                   | 6-94 |