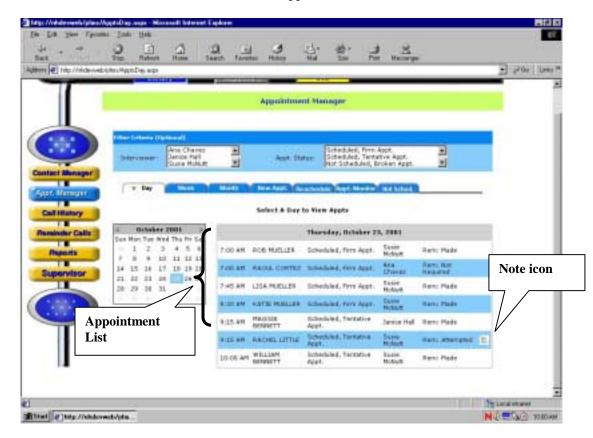

| <u>Exhibit</u> |                                                                       | Page |
|----------------|-----------------------------------------------------------------------|------|
| 4-9            | F1 (Help)                                                             | 4-10 |
| 4-10           | F6 (Remark box)                                                       | 4-11 |
| 4-11           | F7 (Refusal)                                                          | 4-12 |
| 4-12           | F8 (DK)                                                               | 4-12 |
| 4-13           | F9 (Access sorted RFL)                                                | 4-13 |
| 4-14           | F10 (Return to RFL)                                                   | 4-14 |
| 4-15           | F11 (Language)                                                        | 4-14 |
| 4-16           | Ctrl +H (HH)                                                          | 4-15 |
| 4-17           | End                                                                   | 4-16 |
| 4-18           | Parallel tab                                                          | 4-17 |
| 5-1            | PFMS Log-in screen                                                    | 5-1  |
| 5-2            | Contact Manager screen                                                | 5-2  |
| 5-3            | Appointment Manager screen – Check appointments                       | 5-3  |
| 5-4            | Appointment list                                                      | 5-4  |
| 5-5            | Phone Follow-up call information screen – Document attempted contacts | 5-6  |
| 5-6            | Call History screen                                                   | 5-7  |
| 5-7            | Contact status codes                                                  | 5-9  |
| 5-8            | Phone Follow-up (PFU) pickup list – Broken appointments               | 5-11 |
| 5-9            | Call History module                                                   | 5-12 |
| 5-10           | Appointment Manager screen – Make appointment                         | 5-13 |
| 5-11           | Appointment Manager screen – Verify appointment made                  | 5-14 |