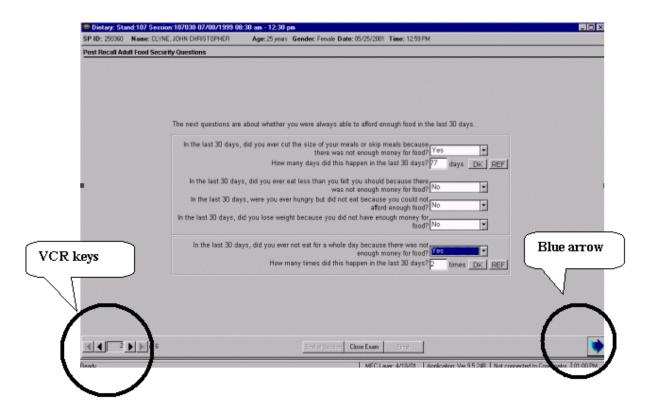

## <u>Exhibit</u>

| 1-1 | Floor plan of the MEC                                   | 1-11 |
|-----|---------------------------------------------------------|------|
| 1-2 | MEC exams and rooms                                     | 1-11 |
| 1-3 | Examination components                                  | 1-14 |
| 2-1 | Table of proxy and assisted interviews                  | 2-4  |
| 4-1 | Illustration of keyboard with backspace and number keys | 4-2  |
| 4-2 | Illustration of cursor control keys and navigation keys | 4-3  |
| 4-3 | Wrapper screen                                          | 4-4  |
| 4-4 | AMPM screen                                             | 4-4  |
| 4-5 | VCR keys and blue arrow                                 | 4-6  |
| 4-6 | Screen layout                                           | 4-8  |
| 4-7 | Text features                                           | 4-9  |
| 4-8 | Header information                                      | 4-9  |