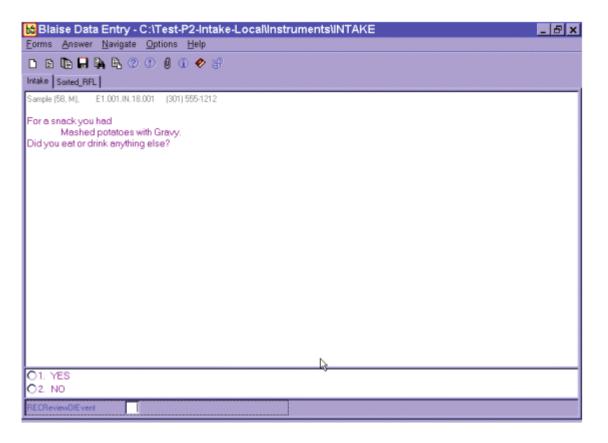

| <u>Exhibit</u> |                                                                        | Page |
|----------------|------------------------------------------------------------------------|------|
| 6-39           | Category start screen                                                  | 6-51 |
| 6-40           | Category end screen                                                    | 6-52 |
| 6-41           | Specific probes                                                        | 6-54 |
| 6-42           | Prefilled responses — Screen 1                                         | 6-56 |
| 6-43           | Prefilled responses — Screen 2                                         | 6-57 |
| 6-44           | Response items                                                         | 6-58 |
| 6-45           | Number list responses                                                  | 6-59 |
| 6-46           | Look-up Table (LUT) responses                                          | 6-60 |
| 6-47           | Table format enumerated responses                                      | 6-62 |
| 6-48           | Table format LUT responses                                             | 6-62 |
| 6-49           | Enumerated responses                                                   | 6-63 |
| 6-50           | Type in format responses                                               | 6-64 |
| 6-51           | Refused response                                                       | 6-65 |
| 6-52           | Don't know response                                                    | 6-66 |
| 6-53           | Other specify response                                                 | 6-67 |
| 6-54           | Linking between food categories — Screen 1, Original category          | 6-68 |
| 6-55           | Linking between food categories — Screen 2, Finish original category   | 6-69 |
| 6-56           | Linking between food categories — Screen 3, Transition screen          | 6-70 |
| 6-57           | Linking between food categories — Screen 4, Continue/Redo new category | 6-71 |

| <u>Exhibit</u> |                                                          | Page |
|----------------|----------------------------------------------------------|------|
| 6-58           | Linking between food categories — Screen 5, New category | 6-72 |
| 6-59           | Table of categories that link to other categories        | 6-73 |
| 6-60           | Edit messages                                            | 6-75 |
| 6-61           | Addition screen                                          | 6-76 |
| 6-62           | Addition screen — Use Trigram search                     | 6-77 |
| 6-63           | Addition screen — Multiple additions                     | 6-78 |
| 6-64           | Add additions in comments field during QL pass           | 6-80 |
| 6-65           | 2D glasses                                               | 6-83 |
| 6-66           | 2D mugs                                                  | 6-84 |
| 6-67           | 2D bowls                                                 | 6-84 |
| 6-68           | 2D pats and spreads                                      | 6-85 |
| 6-69           | 2D mounds                                                | 6-86 |
| 6-70           | 2D circles                                               | 6-87 |
| 6-71           | 2D grid                                                  | 6-88 |
| 6-72           | 2D wedge                                                 | 6-89 |
| 6-73           | 2D thickness blocks                                      | 6-90 |
| 6-74           | Household spoons                                         | 6-91 |
| 6-75           | 3D measuring cups and spoons                             | 6-92 |
| 6-76           | 12-inch ruler                                            | 6-93 |
| 6-77           | Source question screen                                   | 6-94 |