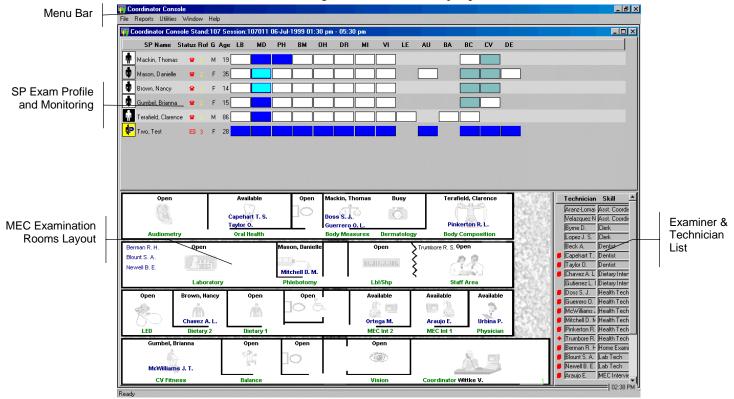

Exhibit 1-1 shows a floor plan for the MEC. The interior of the MEC is designed specifically for this survey. For example, the trailers are divided into specialized rooms to assure the privacy of each study participant during exams and interviews. Many customized features have been incorporated including an audiometry room that uses a soundproof booth, a wheelchair lift, and a wheelchair-accessible bathroom available to assist participants with mobility problems. Exhibit 1-2 shows the locations of the various exams within the MEC.

Exhibit 1-2. MEC exams and rooms

| <u>Trailer</u> | Room                    | Room Use                                                                |
|----------------|-------------------------|-------------------------------------------------------------------------|
| Trailer 1      | Reception area          | Welcoming and waiting area for SPs                                      |
|                | Vision room             | Vision tests                                                            |
|                | Balance                 | Balance test                                                            |
|                | Fitness                 | Cardiovascular fitness                                                  |
| Trailer 2      | Physician               | Physical examination                                                    |
|                | MEC Interview           | Health interview                                                        |
|                | MEC Interview           | Health interview                                                        |
|                | Dietary Interview       | Dietary interview                                                       |
|                | Dietary Interview       | Dietary interview                                                       |
|                | Lower Extremity Disease | Testing for lower extremity pulses and sensitivity                      |
| Trailer 3      | Venipuncture            | Drawing of blood samples, MRSA collection and physical activity monitor |
|                | Laboratory              | Processing of urine and blood samples                                   |
|                | Label/shipping area     | Lab area for labeling and shipping specimens                            |
|                | Staff lounge            | Staff area that houses main computer system                             |
| Trailer 4      | Total Body Composition  | Total body composition scans and bioimpedance                           |
|                | Body Measures           | Body measurements and dermatology                                       |
|                | Dental                  | Dental exam                                                             |
|                | Audiometry/Tympanometry | Hearing tests                                                           |
|                |                         |                                                                         |