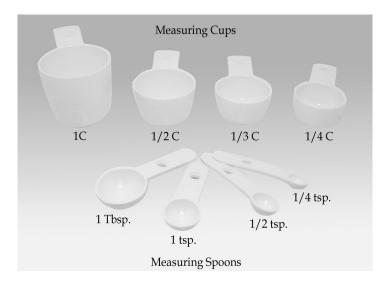

2, 1C) The set of measuring cups is comprised of 4 cups of different sizes. Use the measuring cups to estimate the volume of most foods. For example, these cups would be used to report liquids such as beverages and soups, solids such as potato salad, rice, or casseroles, and semi-solids such as ice cream and pudding. The AMPM will automatically probe for form (e.g., sliced, chopped, shredded) when it is required. Make sure the respondent estimates the amount of a level cup.

**MEASURING SPOONS**: (1/4 tsp., 1/2 tsp., 1 tsp., 1 Tbsp.) The set of measuring spoons is comprised of 4 spoons of different sizes. Use the measuring spoons to estimate small amounts of liquids or solid foods. Have the respondent report level spoonfuls. Make sure the respondent estimates the amount of a level spoon.



Exhibit 6-75. 3D measuring cups and spoons

**RULER:** (L, W, H) Use the ruler to estimate dimensions in inches. For example, the ruler could be used to estimate the length, width, and height of a piece of cornbread, and the length and width of a piece of meat or poultry (height would be estimated from the thickness sticks).

Exhibit 6-76. 12-inch ruler

### 6.7.4 Food Source Question

The Food Source question is part of the Detail and Review Cycle. After you collect all the detail and amount information about a food, you will see a category screen that instructs you to enter 1-ENTER-END. As discussed earlier, this screen indicates that the program is moving you from the Food Categories cycle back to the program.

This Food Source question follows the category end screen. This question i