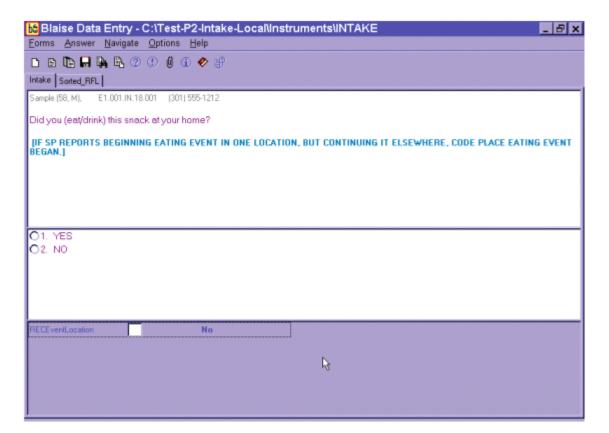

opriate time. Foods eaten earlier than this occasion will be asked about at the end of the recall, and foods that were eaten at a later occasion will be probed in chronological order. Section 7.11 of Chapter 7 describes the procedures to follow if an SP remembers a food when RFL is full.

When you have probed for details about all remembered foods for the occasion, you will then ask the respondent if the meal was consumed at home.

## 6.7.6 Occasion Location Question

This question asks if the meal (occasion) was consumed at home. The response choices are "*at home*" or "*not at home*." "At home" is defined as the SP's dwelling unit and the surrounding areas that are used solely by the occupants of that dwelling unit. For example, meals eaten in the backyard would be considered "Home."





If the SP ate the meal at home, select "1" for "YES." If the SP reports any place other than home, select "2" for "NO." You will ask this question for the entire occasion. If the respondent reports beginning a meal at one place and ending it at another, code the Location Question where the meal/event began. For example, if an SP began breakfast at home but finished it in the car on the way to work, you would choose "at home."

If the occasion is made up of one single food, the prefilled text will be the name of the food rather than the occasion. For example, if the SP ate only a hamburger for lunch, then the probe would read:

"Did you eat/drink this 12:00PM hamburger at your home?"

It is possible that respondents may remember more foods as they think about the source of the food and wh