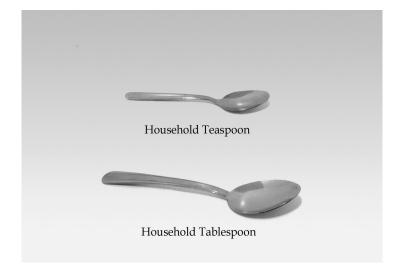

FMB. Use the shapes to describe the amount of food eaten with one or two dimensions. Since there are some foods that are not easily represented by food models, the shapes offer the respondent another alternative. The chart can also be used along with the ruler. Use the chicken pieces to specify the particular part of the chicken consumed.

**3D GUIDES.** In addition, you can refer the respondents to the 3D guides. They include household spoons, measuring cups, measuring spoons, and a ruler.

**HOUSEHOLD SPOONS:** (**Tablespoon, Teaspoon**) There are 2 household spoons of different sizes. Use the household spoons to estimate the volume of small amounts of liquid and solid foods. Have the respondent identify the spoons as 'small metal' or 'large metal' spoon and report in level spoonfuls.



Exhibit 6-74. Household spoons

**MEASURING CUPS:** (1/4, 1/3, 1/2, 1C) The set of measuring cups is comprised of 4 cups of different sizes. Use the measuring cups to estimate the volume of most foods. For example, these cups would be used to report liquids such as beverages and soups, solids such as potato salad, rice, or casseroles, and semi-solids such as ice cream and pudding. The AMPM will automatically probe for form (e.g., sliced, chopped, shredded) when it is required. Make sure the respondent estimates the amount of a level cup.

**MEASURING SPOONS**: (1/4 tsp., 1/2 tsp., 1 tsp., 1 Tbsp.) The set of measuring spoons is comprised of 4 spoons of different sizes. Use the measuring spoons to estimate small amounts of liquids or solid foods. Have the respondent report level spoonfuls