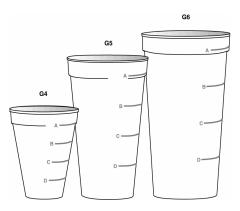

| <u>Exhibit</u> |                                                          | Page |
|----------------|----------------------------------------------------------|------|
| 6-58           | Linking between food categories — Screen 5, New category | 6-72 |
| 6-59           | Table of categories that link to other categories        | 6-73 |
| 6-60           | Edit messages                                            | 6-75 |
| 6-61           | Addition screen                                          | 6-76 |
| 6-62           | Addition screen — Use Trigram search                     | 6-77 |
| 6-63           | Addition screen — Multiple additions                     | 6-78 |
| 6-64           | Add additions in comments field during QL pass           | 6-80 |
| 6-65           | 2D glasses                                               | 6-83 |
| 6-66           | 2D mugs                                                  | 6-84 |
| 6-67           | 2D bowls                                                 | 6-84 |
| 6-68           | 2D pats and spreads                                      | 6-85 |
| 6-69           | 2D mounds                                                | 6-86 |
| 6-70           | 2D circles                                               | 6-87 |
| 6-71           | 2D grid                                                  | 6-88 |
| 6-72           | 2D wedge                                                 | 6-89 |
| 6-73           | 2D thickness blocks                                      | 6-90 |
| 6-74           | Household spoons                                         | 6-91 |
| 6-75           | 3D measuring cups and spoons                             | 6-92 |
| 6-76           | 12-inch ruler                                            | 6-93 |
| 6-77           | Source question screen                                   | 6-94 |