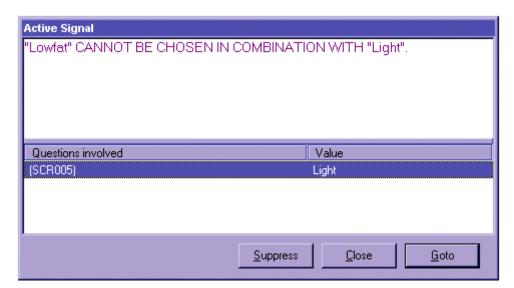

| <u>Exhibit</u> |                                                                        | Page |
|----------------|------------------------------------------------------------------------|------|
| 6-39           | Category start screen                                                  | 6-51 |
| 6-40           | Category end screen                                                    | 6-52 |
| 6-41           | Specific probes                                                        | 6-54 |
| 6-42           | Prefilled responses — Screen 1                                         | 6-56 |
| 6-43           | Prefilled responses — Screen 2                                         | 6-57 |
| 6-44           | Response items                                                         | 6-58 |
| 6-45           | Number list responses                                                  | 6-59 |
| 6-46           | Look-up Table (LUT) responses                                          | 6-60 |
| 6-47           | Table format enumerated responses                                      | 6-62 |
| 6-48           | Table format LUT responses                                             | 6-62 |
| 6-49           | Enumerated responses                                                   | 6-63 |
| 6-50           | Type in format responses                                               | 6-64 |
| 6-51           | Refused response                                                       | 6-65 |
| 6-52           | Don't know response                                                    | 6-66 |
| 6-53           | Other specify response                                                 | 6-67 |
| 6-54           | Linking between food categories — Screen 1, Original category          | 6-68 |
| 6-55           | Linking between food categories — Screen 2, Finish original category   | 6-69 |
| 6-56           | Linking between food categories — Screen 3, Transition screen          | 6-70 |
| 6-57           | Linking between food categories — Screen 4, Continue/Redo new category | 6-71 |