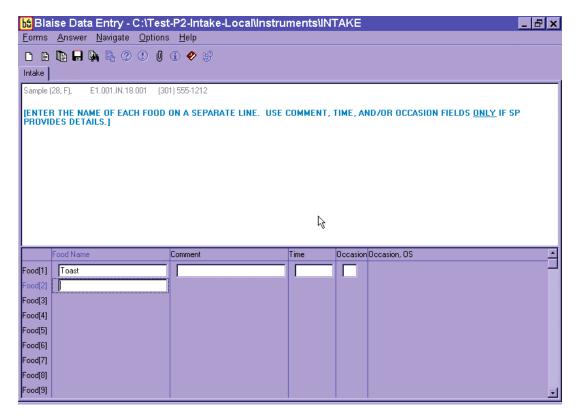

| Ggarch:<br>toa            |             | Key type<br>© Irigra    | amFood O <u>A</u> lphaFood |
| 1: | 19                        |             | <u></u>                 | elect Cancel               |

Exhibit 6-10. Trigram search

If the highlighted food is not a match, use the DOWN ARROW key to scroll down the list and select the food that is the best match for what the respondent reported. Once the food is highlighted, press the ENTER key to select the highlighted food. The food will be placed in the RFL FoodName field.

To get to the next available FoodName field, use the DOWN ARROW key. If the respondent changes a reported food or if you have selected an incorrect food, use the UP ARROW key to go back to the original food line and enter the change or enter 'Error' to delete it.





**Column 2. Comment Field.** The Comment field is for your use only. You can enter any information the SP reports about a food that will be helpful later. For example, if the SP reports "rice with gravy," enter "rice" in the Quick List and "gravy" in comments.

**Columns 3 & 4. Time and Occasion Fields.** Respondents may report an eating time and/or occasion as they remember what they ate. You may enter this information in either the comments field or the time and occasion fields. Press the ENTER key to go across the screen to the appropriate field. Do **not ask** for the times or eating occasions of any foods while on the Quick List pass. Procedures for entering the Time and Occasion are discussed in more detail in Section 6.6.

As you move through the QL Pass, try not to interrupt SPs