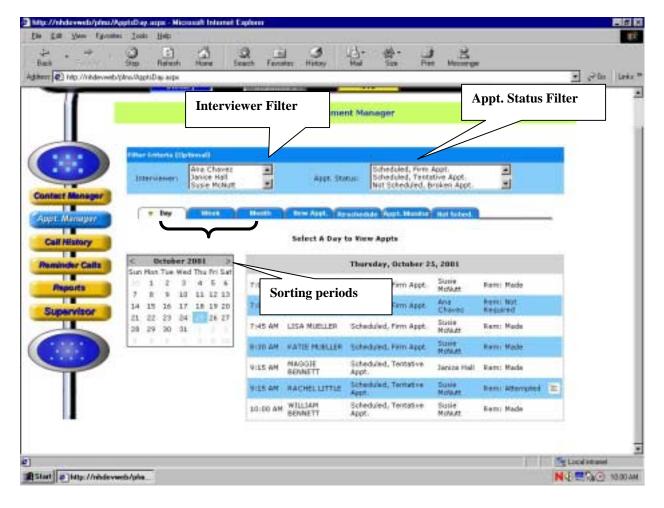

| <u>Exhibit</u> |                                                                       | Page |
|----------------|-----------------------------------------------------------------------|------|
| 4-9            | F1 (Help)                                                             | 4-10 |
| 4-10           | F6 (Remark box)                                                       | 4-11 |
| 4-11           | F7 (Refusal)                                                          | 4-12 |
| 4-12           | F8 (DK)                                                               | 4-12 |
| 4-13           | F9 (Access sorted RFL)                                                | 4-13 |
| 4-14           | F10 (Return to RFL)                                                   | 4-14 |
| 4-15           | F11 (Language)                                                        | 4-14 |
| 4-16           | Ctrl +H (HH)                                                          | 4-15 |
| 4-17           | End                                                                   | 4-16 |
| 4-18           | Parallel tab                                                          | 4-17 |
| 5-1            | PFMS Log-in screen                                                    | 5-1  |
| 5-2            | Contact Manager screen                                                | 5-2  |
| 5-3            | Appointment Manager screen – Check appointments                       | 5-3  |
| 5-4            | Appointment list                                                      | 5-4  |
| 5-5            | Phone Follow-up call information screen – Document attempted contacts | 5-6  |
| 5-6            | Call History screen                                                   | 5-7  |
| 5-7            | Contact status codes                                                  | 5-9  |
| 5-8            | Phone Follow-up (PFU) pickup list – Broken appointments               | 5-11 |
| 5-9            | Call History module                                                   | 5-12 |
| 5-10           | Appointment Manager screen – Make appointment                         | 5-13 |
| 5-11           | Appointment Manager screen – Verify appointment made                  | 5-14 |