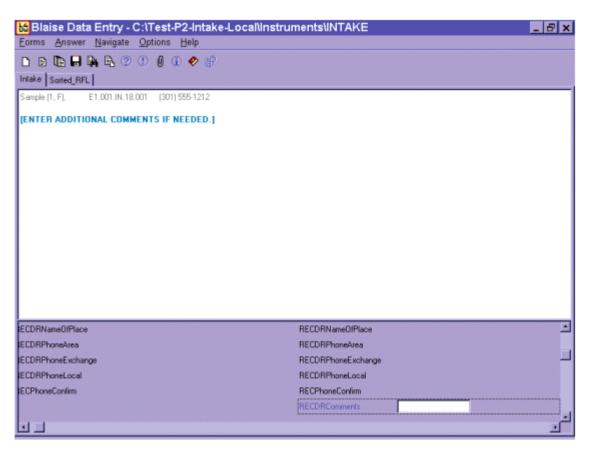

|
| RECDRContactName[5]                                   | RECDRPhoneLocal     | 1515               |       |
|                                                       | RECPhoneConfirm     | <u> </u>           |       |

Exhibit 7-10. Data retrieval source screen – Source phone number confirmation

The next data retrieval screen allows you to enter any comments that will assist in the data retrieval process. The AMPM system will ask these questions for each contact name reported.

If more than one food is flagged for data retrieval and more than one service is identified for contact, you will document the source to be contacted for each food in the comments box. You should also use the comment box to clarify any data retrieval information to be collected. The comment box is shown below.



Exhibit 7-11. Data retrieval source screen - Additional comments

#### 7.3.4 Data Retrieval Collection Procedures

When "needs data retrieval" is selected for any <u>food</u> during an interview, the record is flagged as "needing data retrieval." A report is automatically printed immediately after the interview is closed, that contains a list of foods needing DR and the contact source information for that interview.

The telephone supervisor will assign you data retrieval responsibility on a daily basis. You should try to contact the source within 24 hours of the time the interview was completed. If it was completed on a Saturday, contact the source within 72 hours.

The record will be assigned a status code of "Partial" for the Dietary Recall section. To collect the missing data, you ne