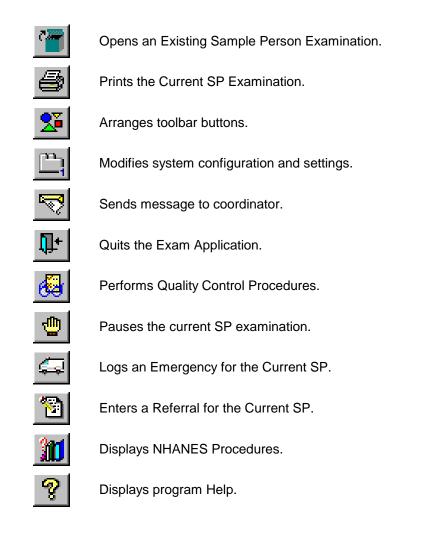

- One MEC manager supervises the exam staff, manages the facility, and supports exam operations.
- One coordinator directs the flow of SPs through the MEC examination process. The coordinator manages all SP appointments, verifies that all components are completed for each SP, and exits SPs from the MEC.
- One physician conducts the medical examination and records results, reviews the results of the complete blood count and pregnancy test, and serves as the safety officer for the MEC.
- One dentist conducts the dental exam and calls the results to a health technologist who records the findings.
- Two health (MEC) interviewers administer questionnaires for physical and mental health information.
- Two dietary interviewers administer the dietary questionnaire. The interviewers record a 24-hour dietary recall of the types and amounts of foods consumed by the SP in the last 24 hours.
- Four health technologists with radiologic technology or other health training take and record body measurements, perform balance tests, vision tests, cardiovascular fitness tests, muscle strength assessments, lower extremity measures, total body composition (DEXA) scans, bioimpedance (BIA) tests, administer hearing tests, and collect skin images. In addition, the technologists record findings for the dental examiner.
- Three medical technologists conduct clinical laboratory tests on biological and environmental specimens, record the results of the tests, and prepare and ship specimens to various laboratories.
- One phlebotomist administers the phlebotomy questionnaire draws blood from SPs, and recruits SPs for special studies.
- The data manager (DM) assists in the setup and testing of computer systems and telecommunications hookups at the FO and MEC. S/he also coordinates the maintenance and repair of computer systems at the FO and MEC with the home office and external venders and acts as the FO and MEC systems "help desk" person. The data manager reports to the SM on administrative matters and the HO for ISIS-related matters.