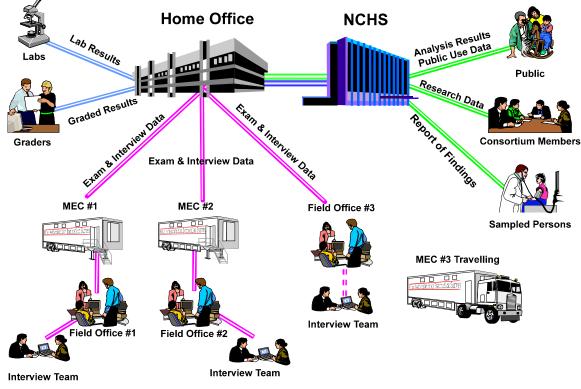

Selected persons are invited to take part in the survey by first being interviewed in their homes. Household interview data are collected via computer-assisted personal interviewing (CAPI) and include demographic, socioeconomic, dietary, and health-related questions. Upon completion of the interview, respondents are asked to participate in a physical examination. The examination is conducted in a specially equipped and designed Mobile Examination Center (MEC), consisting of four trailers. The MEC houses the state-of-the-art exam equipment and is divided into rooms to assure the privacy of each study participant during the exams and interviews. The examination includes a physical and dental examination conducted by a physician and a dentist, laboratory tests, a variety of physical measurements, and other health interviews conducted by highly trained medical personnel.

#### **1.6** Integrated Survey Information System (ISIS)

The Integrated Survey Information System (ISIS) is a computer-based infrastructure designed to support all survey operations including sample management, data collection, data editing, quality control, analysis, and delivery of NHANES data. With a collection of customized subsystems, the ISIS links the Field Office, Mobile Examination Center, Westat home office, and NCHS during field operations. Each component in NHANES such as Dietary Interview has a computer application for direct data entry. Data collected in the Dietary Interview room of the mobile examination center is directly entered in the ISIS system computers. In addition, data from biomedical equipment such as the blood pressure monitor in the CV Fitness room is directly downloaded to the ISIS system where it is displayed on the computer screen and stored in the system database.