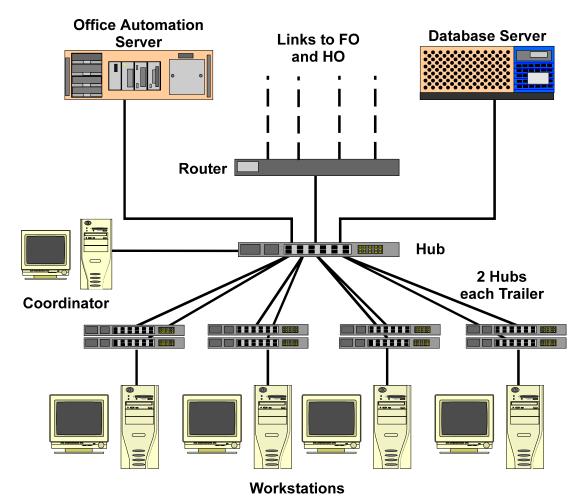

#### **1.6** Integrated Survey Information System (ISIS)

The Integrated Survey Information System (ISIS) is a computer-based infrastructure designed to support all survey operations including sample management, data collection, data editing, quality control, analysis, and delivery of NHANES data. With a collection of customized subsystems, the ISIS links the Field Office, Mobile Examination Center, Westat home office, and NCHS during field operations. Each component in NHANES such as Dietary Interview has a computer application for direct data entry. Data collected in the Dietary Interview room of the mobile examination center is directly entered in the ISIS system computers. In addition, data from biomedical equipment such as the blood pressure monitor in the CV Fitness room is directly downloaded to the ISIS system where it is displayed on the computer screen and stored in the system database.