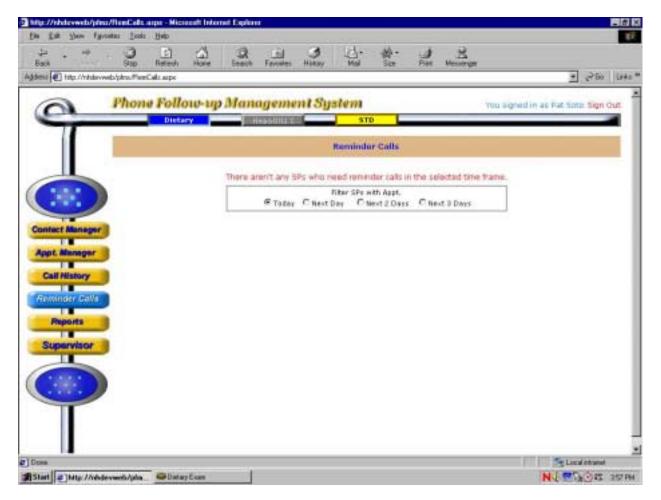

| <u>Exhibit</u> |                                                              | Page |
|----------------|--------------------------------------------------------------|------|
| 5-12           | Updated Call History module                                  | 5-15 |
| 5-13           | Reminder Calls module                                        | 5-16 |
| 6-1            | Phone follow-up (PFU) pickup list — scheduled appointments   | 6-4  |
| 6-2            | Phone follow-up call information sheet — contact information | 6-5  |
| 6-3            | Phone follow-up introduction script                          | 6-6  |
| 6-4            | Back-to-back interview screen                                | 6-8  |
| 6-5            | Have food model guides screen                                | 6-9  |
| 6-6            | Recall foods and beverages screen                            | 6-10 |
| 6-7            | RFL screen                                                   | 6-11 |
| 6-8            | Yesterday's food intake card                                 | 6-12 |
| 6-9            | FoodName column                                              | 6-13 |
| 6-10           | Trigram search                                               | 6-14 |
| 6-11           | RFL screen — columns 2-4                                     | 6-15 |
| 6-12           | Main Food List (MFL)                                         | 6-17 |
| 6-13           | Table of unique identifiers on MFL                           | 6-19 |
| 6-14           | Generic food names                                           | 6-20 |
| 6-15           | Table of abbreviations on MFL                                | 6-22 |
| 6-16           | Table of Mexican foods on MFL                                | 6-23 |
| 6-17           | Table of Chinese foods on MFL                                | 6-24 |
| 6-18           | Table of occasions, places, and generic foods on MFL         | 6-25 |