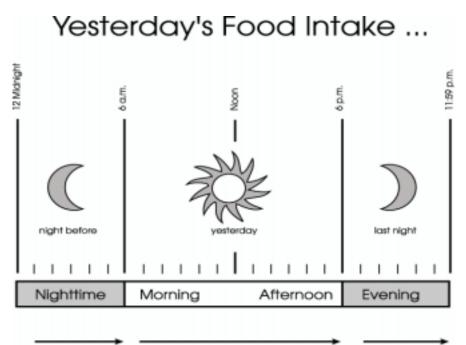

|                              | Time             | Occasion | Occasion, OS |       |

**Statement.** Read the statement exactly as it is written on the screen. The SP must understand that you are interested in everything they ate or drank during the 24 hours of the previous day, from midnight to midnight. If the SP does not understand the time frame, re-explain, guiding the SP to Tab 1 of their Food Model Booklet titled "**Yesterday's Food Intake. . . Midnight to Midnight**" (see Section 6.7.3.5 for details on the Food Model Booklet). For example, for an interview on Thursday, you might say, "We'll be talking about the period from 12 midnight, Wednesday night, all day yesterday, until 12 midnight, last night." The exact time period is from 12:00 midnight to 11:59 PM.





# Midnight to Midnight

Emphasize that the respondent is to tell you **everything they ate or drank** including snacks and food they ate or drank at home or away from home. You do not need to collect information about vitamins and mineral supplements in a pill or liquid form. **Do <u>not</u> interrupt or probe** while the respondent is listing the foods on the QL pass. However, if you cannot understand the respondent or if they report their foods too fast for you to enter them, you may ask them to repeat or clarify what they've said. **Column 1. FoodName Column.** Notice that the cursor is in a blank field in the FoodName column which is the first column of the RFL. Foods reported by respondents are entered in this column.

| Louns                                               | <u>Answe