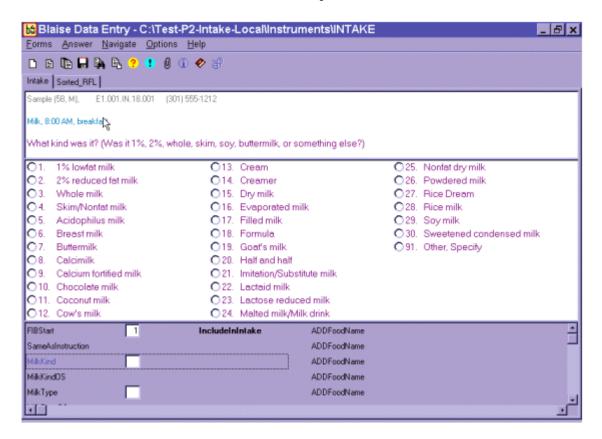

| <u>Exhibit</u> |                                                         | Page  |
|----------------|---------------------------------------------------------|-------|
| 6-78           | Source question — Follow-up screen                      | 6-95  |
| 6-79           | Source question — Type of restaurant                    | 6-97  |
| 6-80           | Source question — Type of community program             | 6-99  |
| 6-81           | Source question — Where caught fish came from           | 6-100 |
| 6-82           | Review of occasion screen                               | 6-101 |
| 6-83           | Occasion location question screen                       | 6-103 |
| 6-84           | Between interval probe screen                           | 6-105 |
| 6-85           | Last occasion to midnight probe screen                  | 6-106 |
| 6-86           | Final review probe screen                               | 6-108 |
| 6-87           | Usual intake question screen                            | 6-109 |
| 6-88           | Water introduction and carbonated water question screen | 6-111 |
| 6-89           | Carbonated water screen — Kind question                 | 6-112 |
| 6-90           | Carbonated water screen — Trigram search                | 6-114 |
| 6-91           | Carbonated water screen — Type question                 | 6-115 |
| 6-92           | Carbonated water screen — Type follow-up question       | 6-116 |
| 6-93           | Carbonated water screen — Amount question               | 6-117 |
| 6-94           | Carbonated water screen — Unit question                 | 6-118 |
| 6-95           | Carbonated water screen — Bottle unit question          | 6-119 |
| 6-96           | Carbonated water screen — Bottle unit size question     | 6-120 |
| 6-97           | Carbonated water screen — Vessel unit level             | 6-121 |