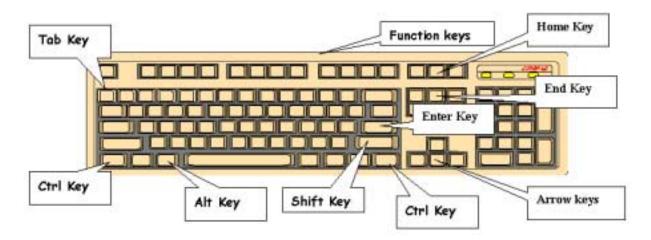

the number lock is on. When you depress the **Num Lock** key, which is located above the number 7 on the number pad, a small light above the **Num Lock** key is lit. This must be done each time you turn on the computer.

Exhibit 4-1. Illustration of keyboard with backspace and number keys



**Navigation keys**. Navigation keys allow the interviewer to efficiently move through the interview. Navigation keys include Home and End keys, Arrow keys, and ALT + and Ctrl + keys.

**Cursor Control Keys**. The cursor is a flashing, black, vertical bar that tells you where the information you type will appear. The cursor control keys include the **Tab** and **Enter** keys. These keys are used alone or in combination with other keys to move the cursor and may be used at some point in the interview.



Exhibit 4-2. Illustration of cursor control keys and navigation keys

## 4.2 PFU Dietary Interview Related Systems

Two programs make up the dietary interview application -- the wrapper and the USDA Automated Multiple Pass Method (AMPM) program. The AMPM is specialized software used for collecting the Dietary Recall. The "wrapper" program was designed to go around the AMPM so it would fit into the other NHANES applications.

When you are in the **wrapper** you will see a hamburger icon in the upper left corner of the screen. In the **PFU** interview the word "Phone Follow-UP" will appear next to it -- indicating the phone follow-up interview.





When you are in the **AMPM program** you will see a yellow and red icon in the upper left corner and the words "Blaise Data Entry" next to it