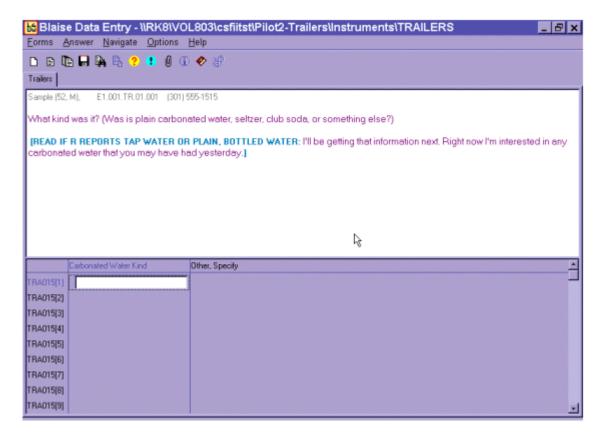

| <u>Exhibit</u> |                                                         | Page  |
|----------------|---------------------------------------------------------|-------|
| 6-78           | Source question — Follow-up screen                      | 6-95  |
| 6-79           | Source question — Type of restaurant                    | 6-97  |
| 6-80           | Source question — Type of community program             | 6-99  |
| 6-81           | Source question — Where caught fish came from           | 6-100 |
| 6-82           | Review of occasion screen                               | 6-101 |
| 6-83           | Occasion location question screen                       | 6-103 |
| 6-84           | Between interval probe screen                           | 6-105 |
| 6-85           | Last occasion to midnight probe screen                  | 6-106 |
| 6-86           | Final review probe screen                               | 6-108 |
| 6-87           | Usual intake question screen                            | 6-109 |
| 6-88           | Water introduction and carbonated water question screen | 6-111 |
| 6-89           | Carbonated water screen — Kind question                 | 6-112 |
| 6-90           | Carbonated water screen — Trigram search                | 6-114 |
| 6-91           | Carbonated water screen — Type question                 | 6-115 |
| 6-92           | Carbonated water screen — Type follow-up question       | 6-116 |
| 6-93           | Carbonated water screen — Amount question               | 6-117 |
| 6-94           | Carbonated water screen — Unit question                 | 6-118 |
| 6-95           | Carbonated water screen — Bottle unit question          | 6-119 |
| 6-96           | Carbonated water screen — Bottle unit size question     | 6-120 |
| 6-97           | Carbonated water screen — Vessel unit level             | 6-121 |