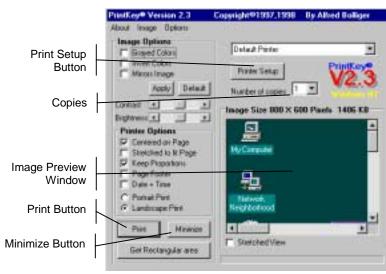

o correct the error.

PrintKey automatically loads whenever you logon a MEC workstation. It's icon appears in the system tray in the lower right corner of the screen next to the clock (looks like a little hand pushing a button). *Full Screen* and *Window Only* are two available options to capture various parts of a screen image. Full Screen captures the entire monitor screen, and Window Only captures the currently active window only, such as an error message window.

### **Full Screen Capture**

1

Full screen captures are used when the entire monitor image is needed. Each image will require approximately 1.5 Megabytes of space, which is more than what 1 floppy disk can hold.

Press the **Print Scrn** key, a screen shot of the full screen is taken and the PrintKey utility window pops up:



2

Now you can print the image or save the image to a file.

### Window Only Capture

Window only captures are used when only the current window image is needed. The window can be an error message, dialog box, or a window within an application. Image sizes will very depending on the area the window covers on the monitor. If you want to capture information in a program without the distraction of toolbars and other graphics, this method works best.

3 Press and hold the **Alt** key, then press the **Print Scrn** key. The capture of the open window is taken and the PrintKey utility window pops up:



Now you can print the image or save the image to a file.

### Saving Images to a File

4

Images captured using any technique discussed below can be saved to a file for later use. This is how y