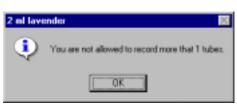

# <u>Page</u>

| 7.3.1   | Data Retrieval Criteria                                                                                                                                                                                        | 7-5                                                                   |
|---------|----------------------------------------------------------------------------------------------------------------------------------------------------------------------------------------------------------------|-----------------------------------------------------------------------|
| 7.3.2   | Flagging Eating Occasions for Data Retrieval                                                                                                                                                                   | 7-5                                                                   |
| 7.3.3   |                                                                                                                                                                                                                | 7-10                                                                  |
| 7.3.4   | Data Retrieval Collection Procedures                                                                                                                                                                           | 7-17                                                                  |
| Docume  | enting Missing Meals (if Data Retrieval is Not Required)                                                                                                                                                       | 7-18                                                                  |
| Docume  | enting Skipped Meals                                                                                                                                                                                           | 7-18                                                                  |
| Docume  | enting Fasts on the Recall Day                                                                                                                                                                                 | 7-18                                                                  |
|         | •                                                                                                                                                                                                              | 7-18                                                                  |
|         |                                                                                                                                                                                                                |                                                                       |
|         | · · · ·                                                                                                                                                                                                        | 7-20                                                                  |
|         |                                                                                                                                                                                                                | 7-22                                                                  |
|         |                                                                                                                                                                                                                | 7-23                                                                  |
|         |                                                                                                                                                                                                                | 7-24                                                                  |
| 7.11.1  | RFL IS FULL – Recording Primary Foods During the<br>Dietary Recall                                                                                                                                             | 7-25                                                                  |
| 7112    |                                                                                                                                                                                                                | 1 2.                                                                  |
| 7.11.2  |                                                                                                                                                                                                                | 7-20                                                                  |
| 7113    |                                                                                                                                                                                                                | 1 20                                                                  |
| /111.0  | ÷ .                                                                                                                                                                                                            | 7-27                                                                  |
| 7 11 4  | •                                                                                                                                                                                                              | , 2                                                                   |
| /.11.1  | Food                                                                                                                                                                                                           | 7-27                                                                  |
| ACCES   | S DENIED (Reporting Food Details When Program                                                                                                                                                                  |                                                                       |
|         |                                                                                                                                                                                                                | 7-28                                                                  |
|         |                                                                                                                                                                                                                | 7-29                                                                  |
| ITY CON | NTROL                                                                                                                                                                                                          | 8-1                                                                   |
| Observa | ations                                                                                                                                                                                                         | 8-1                                                                   |
| Data Re | etrieval                                                                                                                                                                                                       | 8-1                                                                   |
|         |                                                                                                                                                                                                                | 8-2                                                                   |
|         | 7.3.2<br>7.3.3<br>7.3.4<br>Docume<br>Docume<br>Docume<br>Same J<br>Membe<br>Procedu<br>Adding<br>RFL IS<br>7.11.1<br>7.11.2<br>7.11.3<br>7.11.4<br>ACCES<br>Denies<br>Water F<br>ITY COI<br>Observa<br>Data Re | <ul> <li>7.3.2 Flagging Eating Occasions for Data Retrieval</li></ul> |