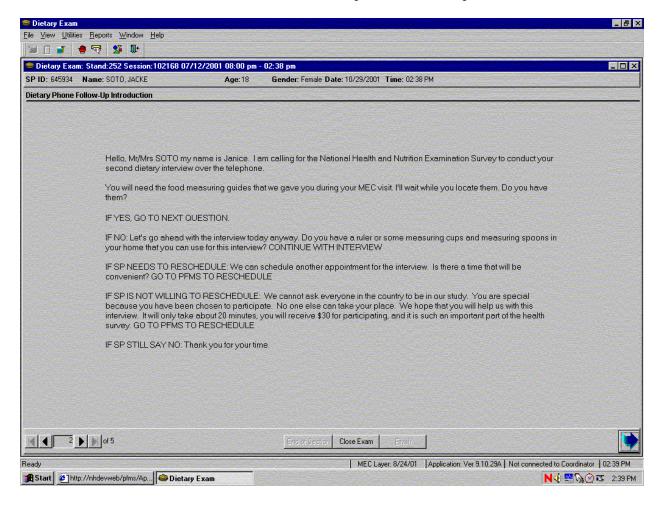

| d of Section Close Exam | Einish           |                                                           | [ |

Exhibit 6-2. Phone follow-up call information sheet — contact information

If you cannot conduct the interview with the respondent, click on the Call History button to document the interview attempt. This is explained in more detail in Chapter 5. If you make contact with the SP or proxy, you will go to the next screen.

The next screen is the Phone Follow-up Introduction Script. Read the text to start the interview.



Exhibit 6-3. Phone follow-up introduction script

Make sure that you read the last sentence in the first paragraph, "For quality control purposes, my supervisor may listen in to this interview" verbatim. This informs the SP and provides an opportunity for him or her to decline to be observed. If, in the rare case the SP refuses to be monitored, accept the request and immediately inform the supervisor so she can block the interview from being monitored. If the SP needs to reschedule, read the text after the instructions in caps.

#### (IF SP NEEDS TO RESCHEDULE):

We can schedule another appointment for the interview. Is there a time that will be convenient?

You are then instructed to go to the PFMS to reschedule. Using the arrow key in the lower left corner of the screen, go back to the