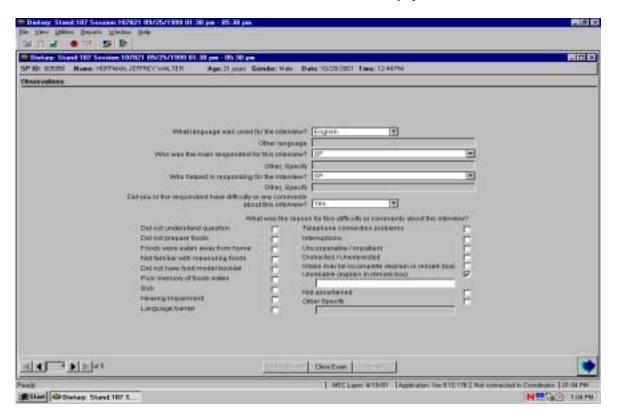

ter of your choice (e.g., "S" for Spanish). For the "English and Spanish" choice, enter "E" two times. You can also click on the down arrow to see the choices, and select one by pointing and clicking. If you select "Other" you must specify what other language was used in the following field which will become enabled.

The second question asks you who the main respondent was for the interview. That is, the SP, a proxy (e.g., a parent or grandparent), or a combination of the SP and proxy (e.g., when a parent assists a child). You may select one of the twelve options by typing the first letter of your choice, or you may click on the down arrow to see the choices and select one by pointing and clicking. If you select "Other Specify" you must specify what other person was the main respondent.



Exhibit 6-108. Observations — Difficulty question

The third question asks you who helped in responding for the interview. You may make your selection by simply typing the first letter of who helped of the thirteen choices including typing "N" for "No One." If you answer "Other Specify," the "Other Specify" field will open and you must enter the other person. If more than one person helped with the interview, select Other Specify and enter both persons.

The last questions ask whether you or the respondent had difficulty or any comments about the interview. If you select "Yes," then a follow-on question is enabled. Here you must indicate the reason for the difficulty or your comments about the interview. This is a Code All that Apply question so you can choose more than one answer. There