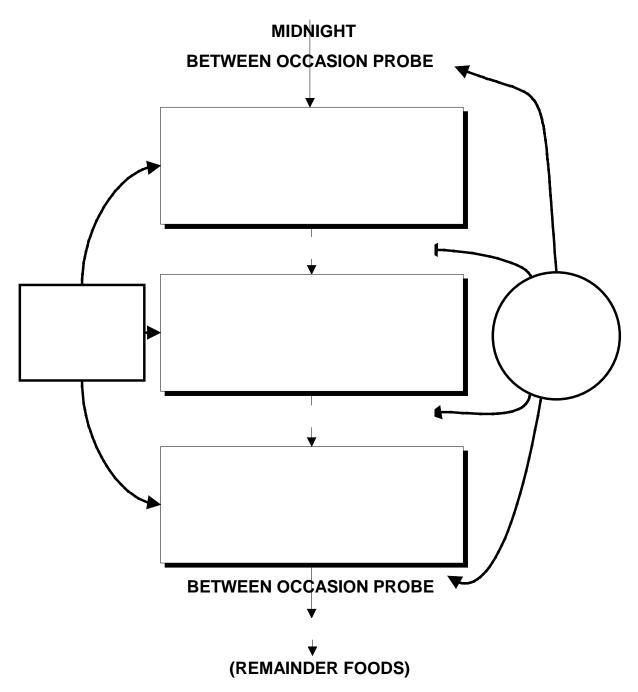

view Cycle (DRC)

The Detail and Review Cycle (DRC) is Step 4 of the instrument. All the food detail and amount information for all foods listed on the RFL will be collected in this step. The AMPM organizes the foods so that they can be collected in the order the SP <u>ate</u> them (rather than the order the respondent remembered and reported them).

As shown in the flowchart on the opposite page, the DRC flows in chronological order, beginning with the interval between midnight and the first occasion and with the period between the last occasion and midnight. In between are eating occasions represented by the boxes. Probes for collecting the details and amounts eaten of each food are located in food categories. For each reported food the program accesses the appropriate food category.





# 6.7.1 Measuring Guide Instructions Screen

The first screen introduces the respondent to the measuring guides. The text of the screen is determined by the response entered at the beginning of the interview. Read the screen then the enter '1' and continue.

| Exhibit 6-35. M | Aeasuring gui | de instructions | screen |
|-----------------|---------------|-----------------|--------|
|-----------------|---------------|-----------------|--------|

| 😼 Blaise Data Entry - C:\Test-P2-Intake-Local\Instruments\INTAKE |                                 |                                                          |                       |                  |    |
|------------------------------------------------------------------|---------------------------------|-------------------------------------