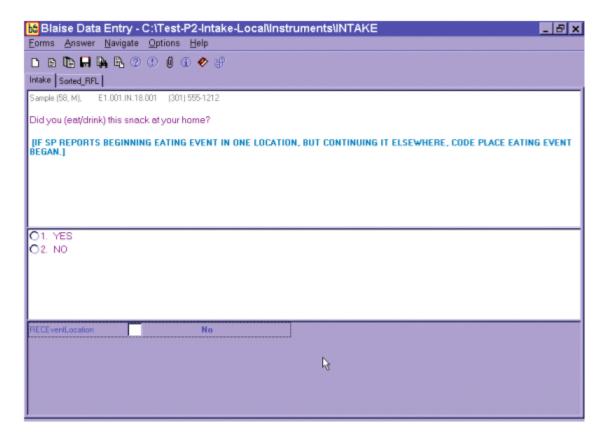

# Chapter

| <u>Exhibit</u> |                                                         | Page  |
|----------------|---------------------------------------------------------|-------|
| 6-78           | Source question — Follow-up screen                      | 6-95  |
| 6-79           | Source question — Type of restaurant                    | 6-97  |
| 6-80           | Source question — Type of community program             | 6-99  |
| 6-81           | Source question — Where caught fish came from           | 6-100 |
| 6-82           | Review of occasion screen                               | 6-101 |
| 6-83           | Occasion location question screen                       | 6-103 |
| 6-84           | Between interval probe screen                           | 6-105 |
| 6-85           | Last occasion to midnight probe screen                  | 6-106 |
| 6-86           | Final review probe screen                               | 6-108 |
| 6-87           | Usual intake question screen                            | 6-109 |
| 6-88           | Water introduction and carbonated water question screen | 6-111 |
| 6-89           | Carbonated water screen — Kind question                 | 6-112 |
| 6-90           | Carbonated water screen — Trigram search                | 6-114 |
| 6-91           | Carbonated water screen — Type question                 | 6-115 |
| 6-92           | Carbonated water screen — Type follow-up question       | 6-116 |
| 6-93           | Carbonated water screen — Amount question               | 6-117 |
| 6-94           | Carbonated water screen — Unit question                 | 6-118 |
| 6-95           | Carbonated water screen — Bottle unit question          | 6-119 |
| 6-96           | Carbonated water screen — Bottle unit size question     | 6-120 |
| 6-97           | Carbonated water screen — Vessel unit level             | 6-121 |