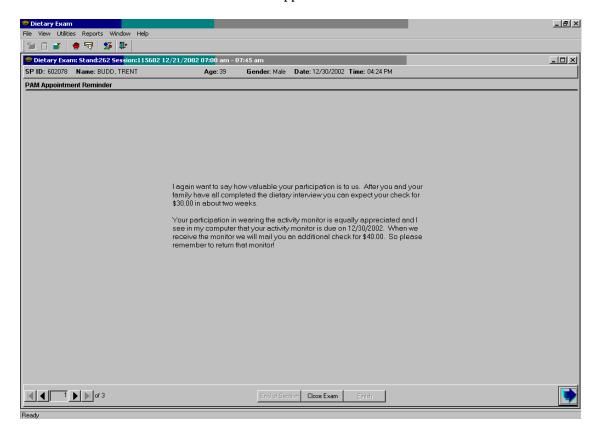

|
| and the second |                                                      | the state of the second s |

Exhibit 6-105. Dietary Recall section status screen with comment codes

This completes the Dietary Recall portion of the exam.

### 6.11 The Post-Recall Section

After you have confirmed the status of the dietary intake, you will continue the interview with a short series of Post-Recall observation questions.

### 6.11.1 Physical Activity Monitor (PAM) Appointment Reminder

The first screen you may encounter in the Post-Recall is the PAM Appointment Reminder screen. If the SP has an outstanding Physical Activity Monitor a script will come up that reminds the SP that we are expecting their PAM in the mail. You must read the screen and then advance to the next screen.



Exhibit 6-106. PAM appointment reminder screen

### 6.11.2 Observations Screen

The Post-Recall Evaluation Screen is a data entry screen with four questions for you (the interviewer) to complete. You must answer all the questions on this screen before going to the status screen.



| PID: 00055 Nome: HDS<br>Name/webuna | MANY, ALFERTY WALTER AGE: 21 prior 6