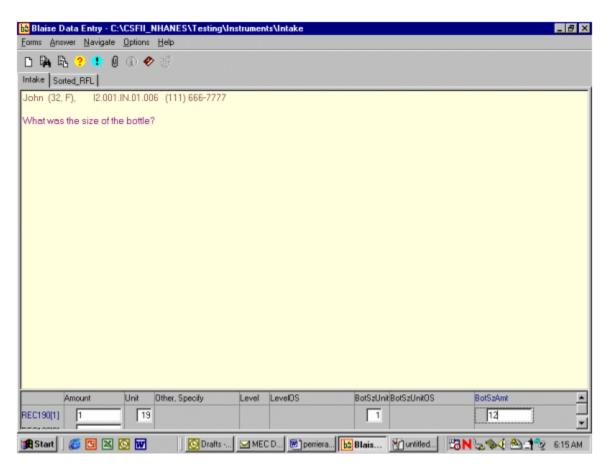

r/>BOTTLE</li> <li>O 14. 11 FLUID OUNCE<br/>BOTTLE</li> </ul> | BOTTLE<br>O 16. 20 FLUID OUNCE<br>BOTTLE<br>O 17. 25 FLUID OUNCE<br>BOTTLE<br>O 18. 33 FLUID OUNCE<br>BOTTLE<br>O 19. BOTTLE<br>O 20. G1<br>O 21. G2 | <ul> <li>24. G5</li> <li>25. G6</li> <li>26. G7</li> <li>27. G8</li> <li>28. MG1</li> <li>29. MG2</li> <li>30. MG3</li> <li>91. OTHER, SPECIFY</li> </ul> |

If the amount the respondent reported does not correspond to the common bottle sizes listed, select 'Fluid Ounce,' 'Quart,' 'Gallon,' 'Milliliter,' or 'Liter' depending on which unit of measure the respondent reported. Then, record the amount the SP drank in the BotSzAmt column. In the example below, the respondent reported drinking a 12 fluid-ounce bottle.

Exhibit 6-96. Carbonated water screen — Bottle unit size question



If the SP reported the amount consumed using 2-D models, (for example, G5, MG1), the follow-up screen shown below will appear. You will ask for the level line for the food model just as you do during the intake portion of the interview.

| Blaise Data Entry - \\RK8\VOL803\csfiitst\Pilot2-Trailers\\Instruments\TRAILERS       | <u>_ 문 ×</u> |
|---------------------------------------------------------------------------------------|--------------|
| Eorms Answer Navigate Options Help                                                    |              |
| Sample (52, M), E1.001.TR.01.001 (301) 555-1515<br>To what level?                     | \$           |
| 01. A<br>02. B<br>03. C<br>04. D<br>091. OTHER, SPECIFY                               |              |
| Amount Unit Other, Specify ModelL