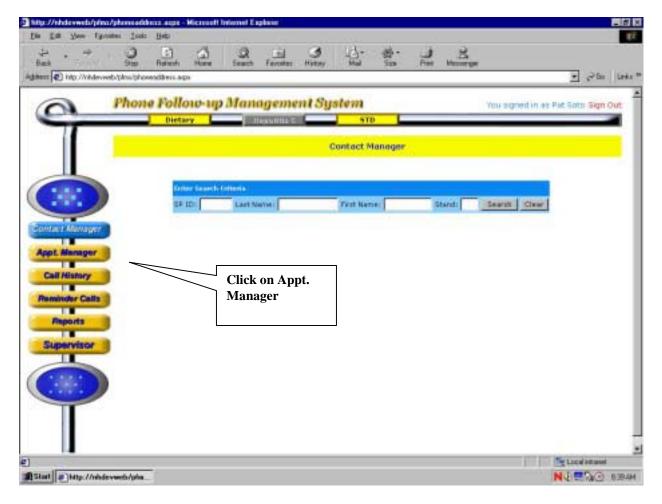

| <u>Exhibit</u> |                                                                       | Page |
|----------------|-----------------------------------------------------------------------|------|
| 4-9            | F1 (Help)                                                             | 4-10 |
| 4-10           | F6 (Remark box)                                                       | 4-11 |
| 4-11           | F7 (Refusal)                                                          | 4-12 |
| 4-12           | F8 (DK)                                                               | 4-12 |
| 4-13           | F9 (Access sorted RFL)                                                | 4-13 |
| 4-14           | F10 (Return to RFL)                                                   | 4-14 |
| 4-15           | F11 (Language)                                                        | 4-14 |
| 4-16           | Ctrl +H (HH)                                                          | 4-15 |
| 4-17           | End                                                                   | 4-16 |
| 4-18           | Parallel tab                                                          | 4-17 |
| 5-1            | PFMS Log-in screen                                                    | 5-1  |
| 5-2            | Contact Manager screen                                                | 5-2  |
| 5-3            | Appointment Manager screen – Check appointments                       | 5-3  |
| 5-4            | Appointment list                                                      | 5-4  |
| 5-5            | Phone Follow-up call information screen – Document attempted contacts | 5-6  |
| 5-6            | Call History screen                                                   | 5-7  |
| 5-7            | Contact status codes                                                  | 5-9  |
| 5-8            | Phone Follow-up (PFU) pickup list – Broken appointments               | 5-11 |
| 5-9            | Call History module                                                   | 5-12 |
| 5-10           | Appointment Manager screen – Make appointment                         | 5-13 |
| 5-11           | Appointment Manager screen – Verify appointment made                  | 5-14 |