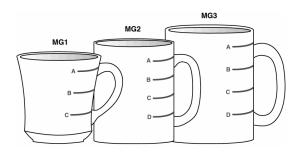

| <u>Exhibit</u> |                                                          | Page |
|----------------|----------------------------------------------------------|------|
| 6-58           | Linking between food categories — Screen 5, New category | 6-72 |
| 6-59           | Table of categories that link to other categories        | 6-73 |
| 6-60           | Edit messages                                            | 6-75 |
| 6-61           | Addition screen                                          | 6-76 |
| 6-62           | Addition screen — Use Trigram search                     | 6-77 |
| 6-63           | Addition screen — Multiple additions                     | 6-78 |
| 6-64           | Add additions in comments field during QL pass           | 6-80 |
| 6-65           | 2D glasses                                               | 6-83 |
| 6-66           | 2D mugs                                                  | 6-84 |
| 6-67           | 2D bowls                                                 | 6-84 |
| 6-68           | 2D pats and spreads                                      | 6-85 |
| 6-69           | 2D mounds                                                | 6-86 |
| 6-70           | 2D circles                                               | 6-87 |
| 6-71           | 2D grid                                                  | 6-88 |
| 6-72           | 2D wedge                                                 | 6-89 |
| 6-73           | 2D thickness blocks                                      | 6-90 |
| 6-74           | Household spoons                                         | 6-91 |
| 6-75           | 3D measuring cups and spoons                             | 6-92 |
| 6-76           | 12-inch ruler                                            | 6-93 |
| 6-77           | Source question screen                                   | 6-94 |