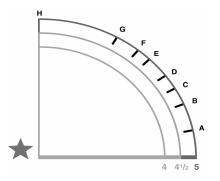

| <u>Exhibit</u> |                                                          | Page |
|----------------|----------------------------------------------------------|------|
| 6-58           | Linking between food categories — Screen 5, New category | 6-72 |
| 6-59           | Table of categories that link to other categories        | 6-73 |
| 6-60           | Edit messages                                            | 6-75 |
| 6-61           | Addition screen                                          | 6-76 |
| 6-62           | Addition screen — Use Trigram search                     | 6-77 |
| 6-63           | Addition screen — Multiple additions                     | 6-78 |
| 6-64           | Add additions in comments field during QL pass           | 6-80 |
| 6-65           | 2D glasses                                               | 6-83 |
| 6-66           | 2D mugs                                                  | 6-84 |
| 6-67           | 2D bowls                                                 | 6-84 |
| 6-68           | 2D pats and spreads                                      | 6-85 |
| 6-69           | 2D mounds                                                | 6-86 |
| 6-70           | 2D circles                                               | 6-87 |
| 6-71           | 2D grid                                                  | 6-88 |
| 6-72           | 2D wedge                                                 | 6-89 |
| 6-73           | 2D thickness blocks                                      | 6-90 |
| 6-74           | Household spoons                                         | 6-91 |
| 6-75           | 3D measuring cups and spoons                             | 6-92 |
| 6-76           | 12-inch ruler                                            | 6-93 |
| 6-77           | Source question screen                                   | 6-94 |