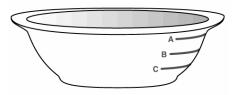

| <u>Exhibit</u> |                                                          | Page |
|----------------|----------------------------------------------------------|------|
| 6-58           | Linking between food categories — Screen 5, New category | 6-72 |
| 6-59           | Table of categories that link to other categories        | 6-73 |
| 6-60           | Edit messages                                            | 6-75 |
| 6-61           | Addition screen                                          | 6-76 |
| 6-62           | Addition screen — Use Trigram search                     | 6-77 |
| 6-63           | Addition screen — Multiple additions                     | 6-78 |
| 6-64           | Add additions in comments field during QL pass           | 6-80 |
| 6-65           | 2D glasses                                               | 6-83 |
| 6-66           | 2D mugs                                                  | 6-84 |
| 6-67           | 2D bowls                                                 | 6-84 |
| 6-68           | 2D pats and spreads                                      | 6-85 |
| 6-69           | 2D mounds                                                | 6-86 |
| 6-70           | 2D circles                                               | 6-87 |
| 6-71           | 2D grid                                                  | 6-88 |
| 6-72           | 2D wedge                                                 | 6-89 |
| 6-73           | 2D thickness blocks                                      | 6-90 |
| 6-74           | Household spoons                                         | 6-91 |
| 6-75           | 3D measuring cups and spoons                             | 6-92 |
| 6-76           | 12-inch ruler                                            | 6-93 |
| 6-77           | Source question screen                                   | 6-94 |