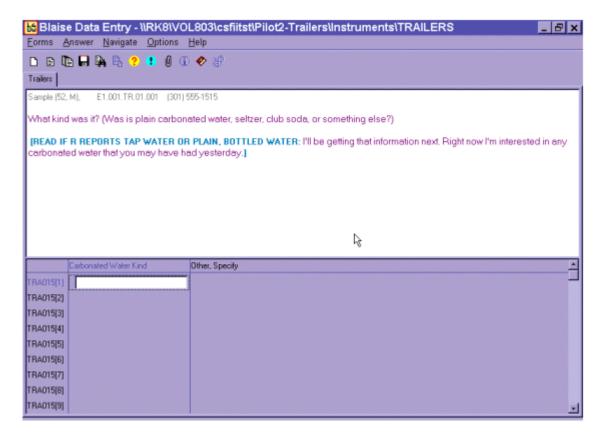

reported during the recall include:

- Tonic water, regular and diet; and
- Sweetened water beverages such as Clearly Canadian, Mistic, sparkling water beverage with regular or artificial sweetener.

Carbonated water DOES NOT include:

• Sprite, Slice, or 7-UP; and other such clear sodas.

After you have read the introduction, continue with the carbonated water question.

The possible response options on this screen are "YES" and "NO." If you select "YES," the program will take you to the next screen to collect the kind of carbonated water the SP drank. If you select "NO," you will skip to the plain water questions.

*Kind of Carbonated Water* - This question asks the respondents to list the kinds of carbonated water they drank.

#### Exhibit 6-89. Carbonated water screen — Kind question



Record the first carbonated water the SP reports drinking in the blank text. All carbonated waters are listed in a LUT. If the SP reports drinking more than one kind of carbonated water, record them in order of mention:

- Step 1 Using the Trigram search in the LUT, place the first reported carbonated water in the empty field and press ENTER.
- Step 2 After the first item is selected, ask the respondents if they had any other carbonated water yesterday.
- Step 3 If "yes," use the LUT to place the second item in the empty field and press ENTER.

Repeat steps 2 and 3 until the SP responds "NO." At this point, press ENTER to continue.

If the respondent reports a carbonated water that is not in the LUT, type "OS" (Other, Specify) in the search field of the LUT and then press ENTER to close