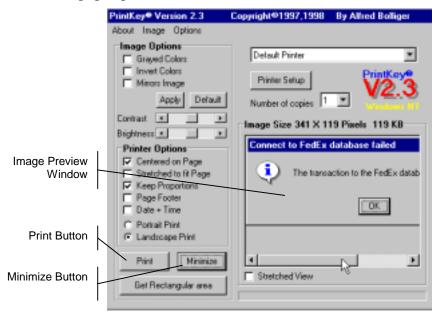

imately 1.5 Megabytes of space, which is more than what 1 floppy disk can hold.

Press the **Print Scrn** key, a screen shot of the full screen is taken and the PrintKey utility window pops up:



2

Now you can print the image or save the image to a file.

### Window Only Capture

Window only captures are used when only the current window image is needed. The window can be an error message, dialog box, or a window within an application. Image sizes will very depending on the area the window covers on the monitor. If you want to capture information in a program without the distraction of toolbars and other graphics, this method works best.

3 Press and hold the **Alt** key, then press the **Print Scrn** key. The capture of the open window is taken and the PrintKey utility window pops up:



Now you can print the image or save the image to a file.

### Saving Images to a File

4

Images captured using any technique discussed below can be saved to a file for later use. This is how you do it:

- 5 Click **Image** on the menu bar.
- 6 Select **Save...** or press *Ctrl+S* keys.
- 7 The Save dialog box appears.

| Save the Ima                                     | ge as Bmp/Jpeg/Jpg                                                                                                                       |   |                        |          | ? ×    |
|--------------------------------------------------|------------------------------------------------------------------------------------------------------------------------------------------|---|------------------------|----------|----