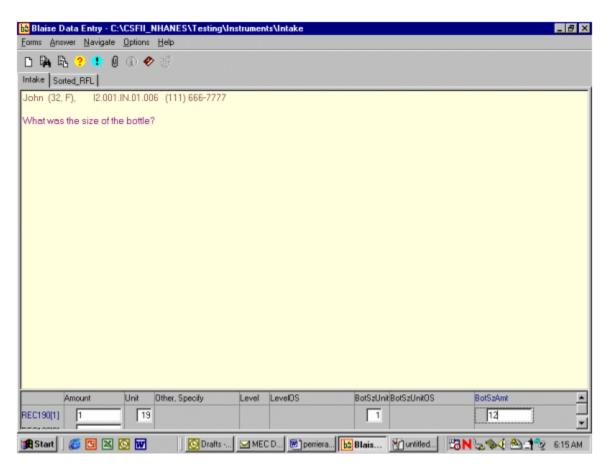

| <u>Exhibit</u> |                                                         | Page  |
|----------------|---------------------------------------------------------|-------|
| 6-78           | Source question — Follow-up screen                      | 6-95  |
| 6-79           | Source question — Type of restaurant                    | 6-97  |
| 6-80           | Source question — Type of community program             | 6-99  |
| 6-81           | Source question — Where caught fish came from           | 6-100 |
| 6-82           | Review of occasion screen                               | 6-101 |
| 6-83           | Occasion location question screen                       | 6-103 |
| 6-84           | Between interval probe screen                           | 6-105 |
| 6-85           | Last occasion to midnight probe screen                  | 6-106 |
| 6-86           | Final review probe screen                               | 6-108 |
| 6-87           | Usual intake question screen                            | 6-109 |
| 6-88           | Water introduction and carbonated water question screen | 6-111 |
| 6-89           | Carbonated water screen — Kind question                 | 6-112 |
| 6-90           | Carbonated water screen — Trigram search                | 6-114 |
| 6-91           | Carbonated water screen — Type question                 | 6-115 |
| 6-92           | Carbonated water screen — Type follow-up question       | 6-116 |
| 6-93           | Carbonated water screen — Amount question               | 6-117 |
| 6-94           | Carbonated water screen — Unit question                 | 6-118 |
| 6-95           | Carbonated water screen — Bottle unit question          | 6-119 |
| 6-96           | Carbonated water screen — Bottle unit size question     | 6-120 |
| 6-97           | Carbonated water screen — Vessel unit level             | 6-121 |

| <u>Exhibit</u> |                                                                   | Page  |
|----------------|-------------------------------------------------------------------|-------|
| 6-98           | Carbonated water screen — Vessel unit level OS                    | 6-122 |
| 6-99           | Tap water screen                                                  | 6-123 |
| 6-100          | Tap water screen — Amount question                                | 6-126 |
| 6-101          | Tap water screen — Source question                                | 6-127 |
| 6-102          | Bottle water screen                                               | 6-128 |
| 6-103          | Final Dietary Recall screen                                       | 6-131 |
| 6-104          | Dietary Recall section status screen                              | 6-132 |
| 6-105          | Dietary Recall section status screen with comment codes           | 6-133 |
| 6-106          | PAM appointment reminder screen                                   | 6-134 |
| 6-107          | Observations screen                                               | 6-135 |
| 6-108          | Observations — Difficulty question                                | 6-136 |
| 6-109          | Post-Recall section status screen                                 | 6-137 |
| 7-1            | Table of proxy and assisted interviews                            | 7-2   |
| 7-2            | Unknown food category screen – School breakfast                   | 7-6   |
| 7-3            | Unknown food category screen – School meal amount eaten question  | 7-7   |
| 7-4            | Unknown food category screen – School lunch                       | 7-8   |
| 7-5            | RFL when remembers foods in school meal                           | 7-9   |
| 7-6            | Data retrieval source screen                                      | 7-11  |
| 7-7            | Data retrieval source screen – Relationship to SP question        | 7-12  |
| 7-8            | Data retrieval source screen – Name of school or daycare question | 7-13  |
| 7-9            | Data retrieval source screen – Source phone number                | 7-14  |