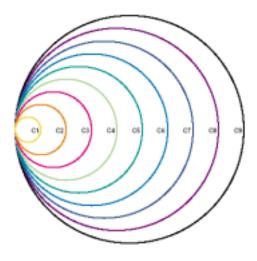

| <u>Exhibit</u> |                                                          | Page |
|----------------|----------------------------------------------------------|------|
| 6-58           | Linking between food categories — Screen 5, New category | 6-72 |
| 6-59           | Table of categories that link to other categories        | 6-73 |
| 6-60           | Edit messages                                            | 6-75 |
| 6-61           | Addition screen                                          | 6-76 |
| 6-62           | Addition screen — Use Trigram search                     | 6-77 |
| 6-63           | Addition screen — Multiple additions                     | 6-78 |
| 6-64           | Add additions in comments field during QL pass           | 6-80 |
| 6-65           | 2D glasses                                               | 6-83 |
| 6-66           | 2D mugs                                                  | 6-84 |
| 6-67           | 2D bowls                                                 | 6-84 |
| 6-68           | 2D pats and spreads                                      | 6-85 |
| 6-69           | 2D mounds                                                | 6-86 |
| 6-70           | 2D circles                                               | 6-87 |
| 6-71           | 2D grid                                                  | 6-88 |
| 6-72           | 2D wedge                                                 | 6-89 |
| 6-73           | 2D thickness blocks                                      | 6-90 |
| 6-74           | Household spoons                                         | 6-91 |
| 6-75           | 3D measuring cups and spoons                             | 6-92 |
| 6-76           | 12-inch ruler                                            | 6-93 |
| 6-77           | Source question screen                                   | 6-94 |