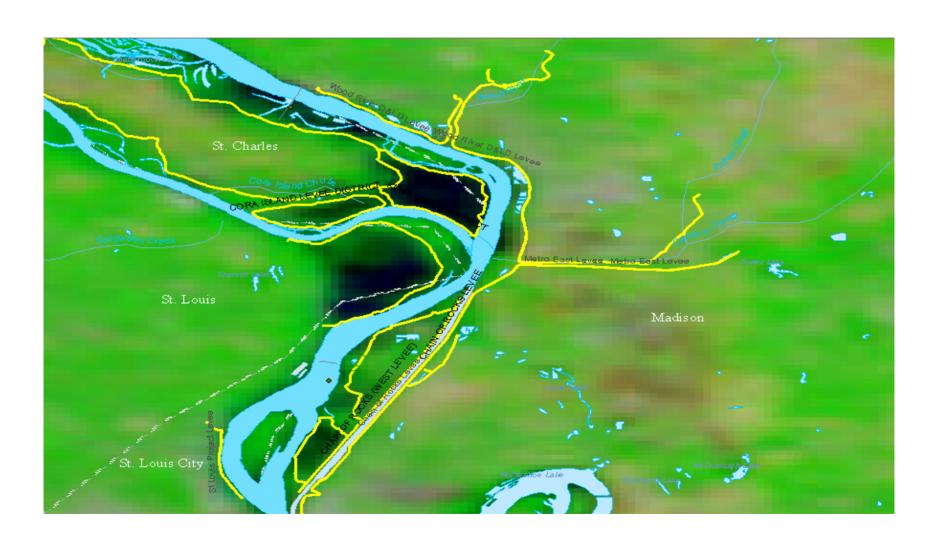

2008

#### **USDA ESF Leadership**

- ESF- 4 Fire:
  - Dale Dague (FS)

- ESF-11, Agriculture:
  - David Urso (APHIS)

- ESF-14 Long Term Recovery:
  - Jerry Epting (FSA)

#### **USDA** Leadership

- Sheryl Maddux: Director of USDA's Homeland Security Office.
- James Redington: Director, USDA Director of Emergency Programs.



## Time Series of Mississippi Flooding June 2008 MODIS Imagery from MODIS Rapid Response System

Glenn Bethel

USDA Remote Sensing Advisor glenn.bethel@usda.gov









# ESRI Water Body Types Used to Display Normal Water and



#### About the Slides



## June 21, 2008



## May 21, 2007



#### June 25



## June 23, 2008



## June 21, 2008



## June 19, 2008



#### June 17



## May 21, 2008



## March 20, 2008



## June 12, 2007



## June 23, 2008 MODIS



## June 23, 2008 SPOT



#### Phillips AR, Flooded CLUs in Red



# June 2008 Flooding: HDDS Imagery





#### July Fires: Imagery in HDDS

CA Active Perimeters (July 7)

IKONOS\_PostEvent\_Cover



WorldView\_PostEvent\_Cover



SPOT\_PostEvent\_Cover



EO1\_PostEvent\_Cover



ASTER\_PostEvent\_Cover



Landsat5\_Post\_Event\_Cover





#### Dolly

PostEvent\_IKONOS\_Cover



WorldView\_PostEvent\_Cover



SPOT\_PostEvent\_Cover



ASTER\_PostEvent\_Cover



Radarsat\_PostEvent\_Cover



Landsat5\_PostEvent\_Cover



#### Post Event Gustav



Gulf\_Landsat5\_PostEvent\_Cover

\_\_\_ ASTER\_PostEvent\_Cover



#### Spot Coverage for Ike



## Ikonos, World View and Landsat for Ike





#### Post Event Imagery In Warp for Ike



#### Preliminary inundation analysis developed by NOAA NWS