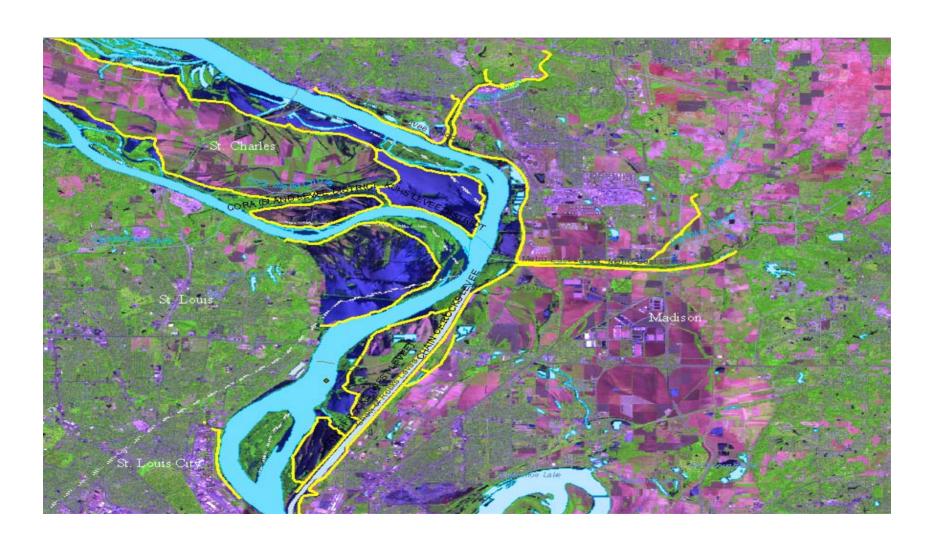

adership**

- ESF- 4 Fire:
  - Dale Dague (FS)

- ESF-11, Agriculture:
  - David Urso (APHIS)

- ESF-14 Long Term Recovery:
  - Jerry Epting (FSA)

#### **USDA** Leadership

- Sheryl Maddux: Director of USDA's Homeland Security Office.
- James Redington: Director, USDA Director of Emergency Programs.



## Time Series of Mississippi Flooding June 2008 MODIS Imagery from MODIS Rapid Response System

Glenn Bethel

USDA Remote Sensing Advisor glenn.bethel@usda.gov









# ESRI Water Body Types Used to Display Normal Water and



#### About the Slides



## June 21, 2008



## May 21, 2007



#### June 25



## June 23, 2008



## June 21, 2008



## June 19, 2008



#### June 17



## May 21, 2008



## March 20, 2008



## June 12, 2007



## June 23, 2008 MODIS



## June 23, 2008 SPOT



#### Phillips AR, Flooded CLUs in Red



# June 2008 Flooding: HDDS Imagery





#### July Fires: Imagery in HDDS

CA Active Perimeters (July 7)

IKONOS\_PostEvent\_Cover



WorldView\_PostEvent\_Cover



SPOT\_PostEvent\_Cover



EO1\_PostEvent\_Cover



ASTER\_PostEvent\_Cover



Landsat5\_Post\_Event\_Cover





#### Dolly

PostEvent\_IKONOS\_Cover



WorldView\_PostEvent\_Cover



SPOT\_PostEvent\_Cover



ASTER\_PostEvent\_Cover



Radarsat\_PostEvent\_Cover



Landsat5\_PostEvent\_Cover



#### Post Event Gustav



Gulf\_Landsat5\_PostEvent\_Cover

\_\_\_ ASTER\_PostEvent\_Cover



#### Spot Coverage for Ike



## Ikonos, World View and Landsat for Ike





#### Post Event Imagery In Warp for Ike



#### Preliminary inundation analysis developed by NOAA NWS LCH December 1, 2008