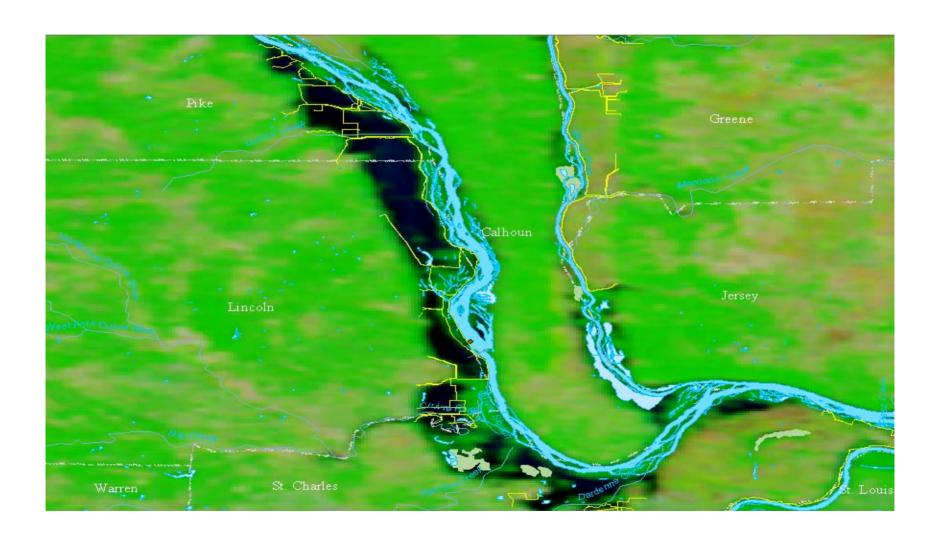

#### Disaster Imagery

Glenn Bethel
USDA Remote Sensing Advisor
December 2008

#### **USDA ESF Leadership**

- ESF- 4 Fire:
  - Dale Dague (FS)

- ESF-11, Agriculture:
  - David Urso (APHIS)

- ESF-14 Long Term Recovery:
  - Jerry Epting (FSA)

#### **USDA** Leadership

- Sheryl Maddux: Director of USDA's Homeland Security Office.
- James Redington: Director, USDA Director of Emergency Programs.



## Time Series of Mississippi Flooding June 2008 MODIS Imagery from MODIS Rapid Response System

Glenn Bethel

USDA Remote Sensing Advisor glenn.bethel@usda.gov









# ESRI Water Body Types Used to Display Normal Water and



#### About the Slides



## June 21, 2008



## May 21, 2007



#### June 25



## June 23, 2008



## June 21, 2008



## June 19, 2008



#### June 17



## May 21, 2008



## March 20, 2008



## June 12, 2007



## June 23, 2008 MODIS



## June 23, 2008 SPOT



#### Phillips AR, Flooded CLUs in Red



# June 2008 Flooding: HDDS Imagery





#### July Fires: Imagery in HDDS

CA Active Perimeters (July 7)

IKONOS\_PostEvent\_Cover



WorldView\_PostEvent\_Cover



SPOT\_PostEvent\_Cover



EO1\_PostEvent\_Cover



ASTER\_PostEvent\_Cover



Landsat5\_Post\_Event\_Cover





#### Dolly

PostEvent\_IKONOS\_Cover



WorldView\_PostEvent\_Cover



SPOT\_PostEvent\_Cover



ASTER\_PostEvent\_Cover



Radarsat\_PostEvent\_Cover



Landsat5\_PostEvent\_Cover



#### Post Event Gustav



Gulf\_Landsat5\_PostEvent\_Cover

\_\_\_ ASTER\_PostEvent\_Cover



#### Spot Coverage for Ike



## Iko