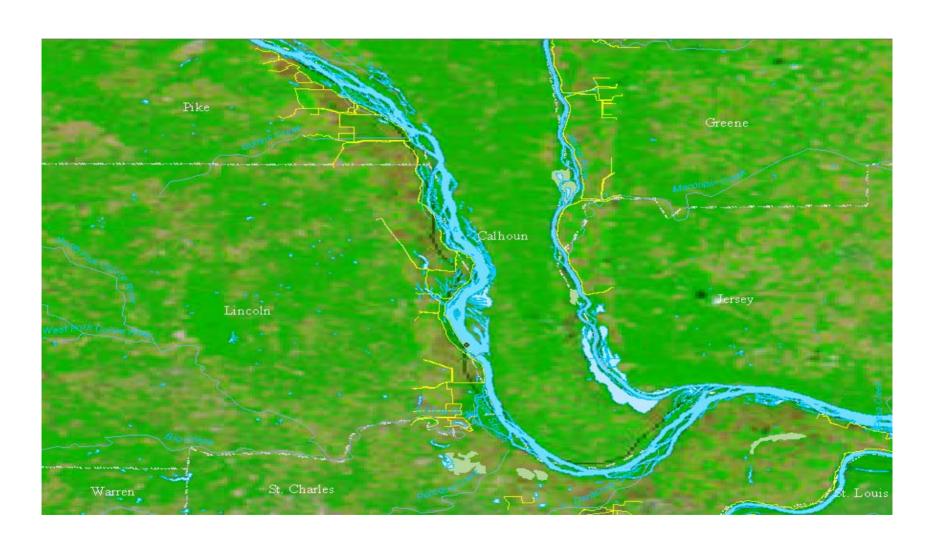

e Sensing Advisor
December 2008

#### **USDA ESF Leadership**

- ESF- 4 Fire:
  - Dale Dague (FS)

- ESF-11, Agriculture:
  - David Urso (APHIS)

- ESF-14 Long Term Recovery:
  - Jerry Epting (FSA)

#### **USDA** Leadership

- Sheryl Maddux: Director of USDA's Homeland Security Office.
- James Redington: Director, USDA Director of Emergency Programs.



## Time Series of Mississippi Flooding June 2008 MODIS Imagery from MODIS Rapid Response System

Glenn Bethel

USDA Remote Sensing Advisor glenn.bethel@usda.gov









# ESRI Water Body Types Used to Display Normal Water and



#### About the Slides



## June 21, 2008



## May 21, 2007



#### June 25



## June 23, 2008



## June 21, 2008



## June 19, 2008



#### June 17



## May 21, 2008



## March 20, 2008



## June 12, 2007



## June 23, 2008 MODIS



## June 23, 2008 SPOT



#### Phillips AR, Flooded CLUs in Red



# June 2008 Flooding: HDDS Imagery





#### July Fires: Imagery in HDDS

CA Active Perimeters (July 7)

IKONOS\_PostEvent\_Cover



WorldView\_PostEvent\_Cover



SPOT\_PostEvent\_Cover



EO1\_PostEvent\_Cover



ASTER\_PostEvent\_Cover



Landsat5\_Post\_Event\_Cover





#### Dolly

PostEvent\_IKONOS\_Cover



WorldView\_PostEvent\_Cover



SPOT\_PostEvent\_Cover



ASTER\_PostEvent\_Cover



Radarsat\_PostEvent\_Cover



Landsat5\_PostEvent\_Cover



#### Post Event Gustav



Gulf\_Landsat5\_PostEvent\_Cover

\_\_\_ ASTER\_PostEvent\_Cover



#### Spot Coverage for Ike



## Ikonos, World View and Landsat for Ike





#### Post Event Imagery In Warp for Ike



#### Preliminary inundation anal