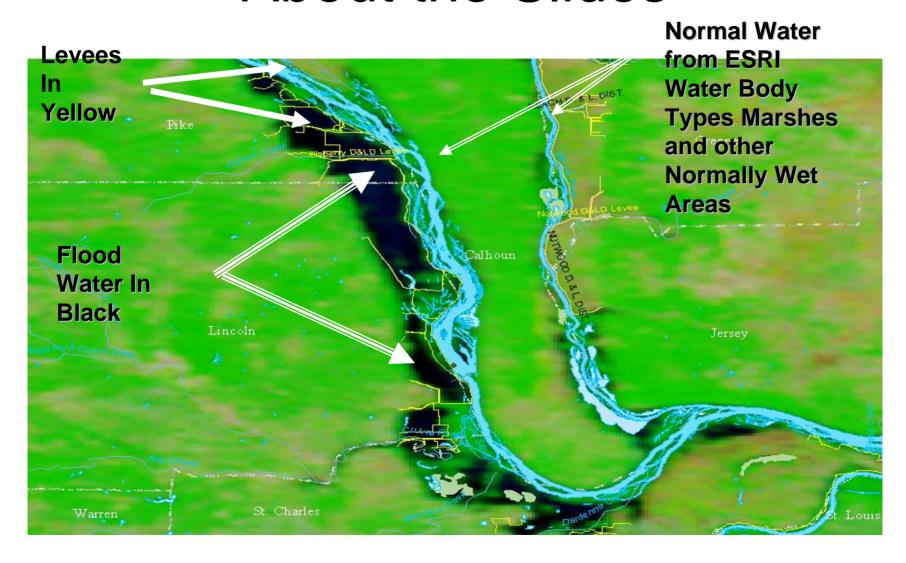

#### Disaster Imagery

Glenn Bethel
USDA Remote Sensing Advisor
December 2008

#### **USDA ESF Leadership**

- ESF- 4 Fire:
  - Dale Dague (FS)

- ESF-11, Agriculture:
  - David Urso (APHIS)

- ESF-14 Long Term Recovery:
  - Jerry Epting (FSA)

#### **USDA** Leadership

- Sheryl Maddux: Director of USDA's Homeland Security Office.
- James Redington: Director, USDA Director of Emergency Programs.



## Time Series of Mississippi Flooding June 2008 MODIS Imagery from MODIS Rapid Response System

Glenn Bethel

USDA Remote Sensing Advisor glenn.bethel@usda.gov









# ESRI Water Body Types Used to Display Normal Water and



#### About the Slides



## June 21, 2008



## May 21, 2007



#### June 25



## June 23, 2008



## June 21, 2008



## June 19, 2008



#### June 17



## May 21, 2008



## March 20, 2008



## June 12, 2007



## June 23, 2008 MODIS



## June 23, 2008 SPOT



#### Phillips AR, Flooded CLUs in Red



# June 2008 Flooding: HDDS Imagery





#### July Fires: Imagery in HDDS

CA Active Perimeters (July 7)

IKONOS\_PostEvent\_Cover



WorldView\_PostEvent\_Cover



SPOT\_PostEvent\_Cover



EO1\_PostEvent\_Cover



ASTER\_PostEvent\_Cover



Landsat5\_Post\_Event\_Cover





#### Dolly

PostEvent\_IKONOS\_Cover



WorldView\_PostEvent\_Cover



SPOT\_PostEvent\_Cover



ASTER\_PostEvent\_Cover



Radarsat\_PostEvent\_Cover



Landsat5\_PostEvent\_Cover



#### Post Event Gustav



Gulf\_Landsat5\_PostEvent\_Co