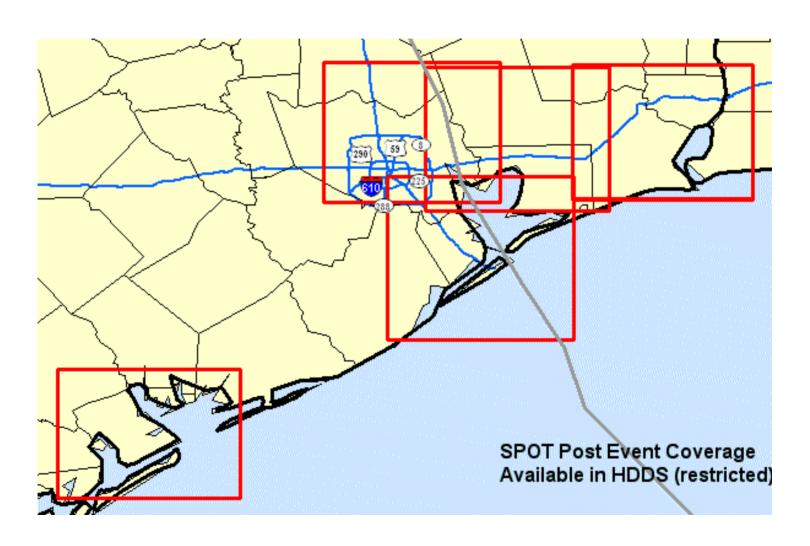

, 2008



## June 21, 2008



## June 19, 2008



#### June 17



## May 21, 2008



## March 20, 2008



## June 12, 2007



## June 23, 2008 MODIS



## June 23, 2008 SPOT



#### Phillips AR, Flooded CLUs in Red



# June 2008 Flooding: HDDS Imagery





#### July Fires: Imagery in HDDS

CA Active Perimeters (July 7)

IKONOS\_PostEvent\_Cover



WorldView\_PostEvent\_Cover



SPOT\_PostEvent\_Cover



EO1\_PostEvent\_Cover



ASTER\_PostEvent\_Cover



Landsat5\_Post\_Event\_Cover





#### Dolly

PostEvent\_IKONOS\_Cover



WorldView\_PostEvent\_Cover



SPOT\_PostEvent\_Cover



ASTER\_PostEvent\_Cover



Radarsat\_PostEvent\_Cover



Landsat5\_PostEvent\_Cover



#### Post Event Gustav



Gulf\_Landsat5\_PostEvent\_Cover

\_\_\_ ASTER\_PostEvent\_Cover



#### Spot Coverage for Ike



## Ikonos, World View and Landsat for Ike





#### Post Event Imagery In Warp for Ike



#### Preliminary inundation analysis developed by NOAA NWS LCH December 1, 2008