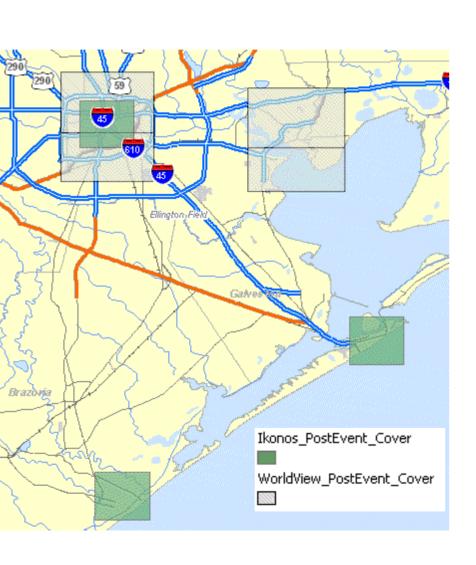

8



#### June 17



## May 21, 2008



## March 20, 2008



## June 12, 2007



## June 23, 2008 MODIS



## June 23, 2008 SPOT



#### Phillips AR, Flooded CLUs in Red



# June 2008 Flooding: HDDS Imagery





#### July Fires: Imagery in HDDS

CA Active Perimeters (July 7)

IKONOS\_PostEvent\_Cover



WorldView\_PostEvent\_Cover



SPOT\_PostEvent\_Cover



EO1\_PostEvent\_Cover



ASTER\_PostEvent\_Cover



Landsat5\_Post\_Event\_Cover





#### Dolly

PostEvent\_IKONOS\_Cover



WorldView\_PostEvent\_Cover



SPOT\_PostEvent\_Cover



ASTER\_PostEvent\_Cover



Radarsat\_PostEvent\_Cover



Landsat5\_PostEvent\_Cover



#### Post Event Gustav



Gulf\_Landsat5\_PostEvent\_Cover

\_\_\_ ASTER\_PostEvent\_Cover



#### Spot Coverage for Ike



## Ikonos, World View and Landsat for Ike





#### Post Event Imagery In Warp for Ike



#### Preliminary inundation analysis developed by NOAA NWS LCH December 1, 2008