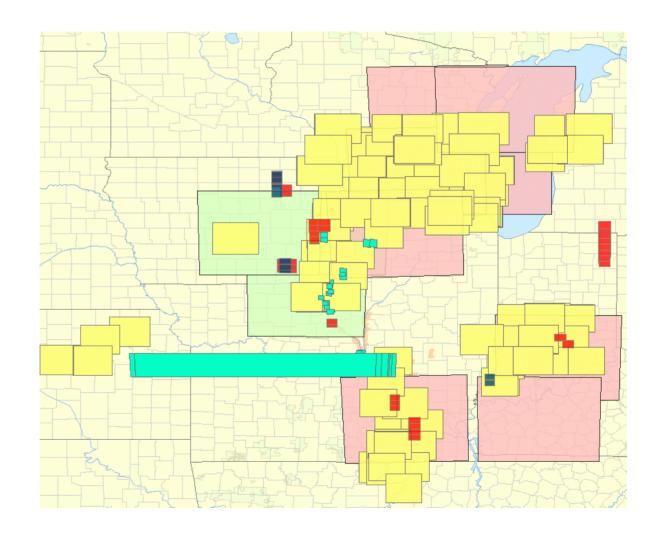

Urso (APHIS)

- ESF-14 Long Term Recovery:
  - Jerry Epting (FSA)

#### **USDA** Leadership

- Sheryl Maddux: Director of USDA's Homeland Security Office.
- James Redington: Director, USDA Director of Emergency Programs.



## Time Series of Mississippi Flooding June 2008 MODIS Imagery from MODIS Rapid Response System

Glenn Bethel

USDA Remote Sensing Advisor glenn.bethel@usda.gov









# ESRI Water Body Types Used to Display Normal Water and



#### About the Slides



## June 21, 2008



## May 21, 2007



#### June 25



## June 23, 2008



## June 21, 2008



## June 19, 2008



#### June 17



## May 21, 2008



## March 20, 2008



## June 12, 2007



## June 23, 2008 MODIS



## June 23, 2008 SPOT



#### Phillips AR, Flooded CLUs in Red



# June 2008 Flooding: HDDS Imagery





#### July Fires: Imagery in HDDS

CA Active Perimeters (July 7)

IKONOS\_PostEvent\_Cover



WorldView\_PostEvent\_Cover



SPOT\_PostEvent\_Cover



EO1\_PostEvent\_Cover



ASTER\_PostEvent\_Cover



Landsat5\_Post\_Event\_Cover





#### Dolly

PostEvent\_IKONOS\_Cover



WorldView\_PostEvent\_Cover



SPOT\_PostEvent\_Cover



ASTER\_PostEvent\_Cover



Radarsat\_PostEvent\_Cover



Landsat5\_PostEvent\_Cover



#### Post Event Gustav



Gulf\_Landsat5\_PostEvent\_Cover

\_\_\_ ASTER\_PostEvent\_Cover



#### Spot Coverage for Ike



## Ikonos, World View and Landsat for Ike





#### Post Event Imagery In Warp for Ike



#### Preliminary inundation analysis developed by NOAA NWS LCH December 1, 2008