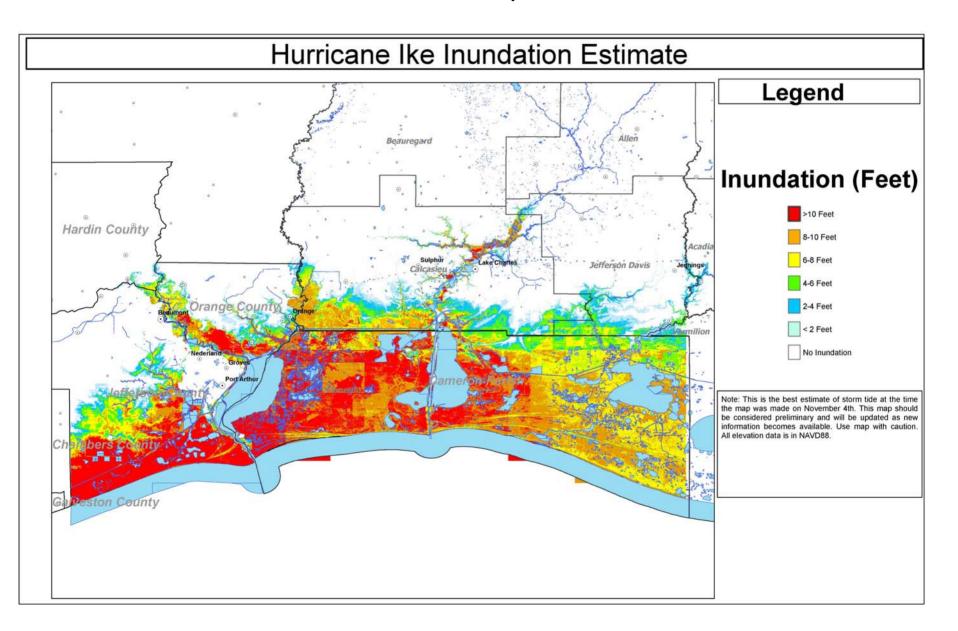

#### Post Event Imagery In Warp for Ike

#### Preliminary inundation analysis developed by NOAA NWS LCH December 1, 2008