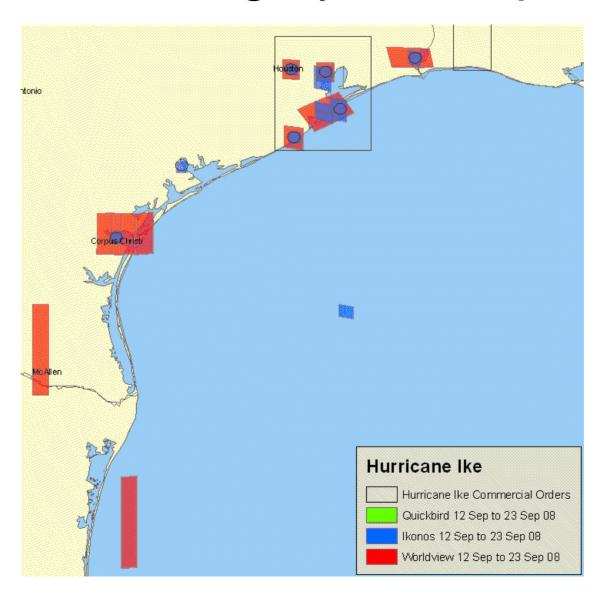

rch 20, 2008



## June 12, 2007



## June 23, 2008 MODIS



## June 23, 2008 SPOT



#### Phillips AR, Flooded CLUs in Red



# June 2008 Flooding: HDDS Imagery





#### July Fires: Imagery in HDDS

CA Active Perimeters (July 7)

IKONOS\_PostEvent\_Cover



WorldView\_PostEvent\_Cover



SPOT\_PostEvent\_Cover



EO1\_PostEvent\_Cover



ASTER\_PostEvent\_Cover



Landsat5\_Post\_Event\_Cover





#### Dolly

PostEvent\_IKONOS\_Cover



WorldView\_PostEvent\_Cover



SPOT\_PostEvent\_Cover



ASTER\_PostEvent\_Cover



Radarsat\_PostEvent\_Cover



Landsat5\_PostEvent\_Cover



#### Post Event Gustav



Gulf\_Landsat5\_PostEvent\_Cover

\_\_\_ ASTER\_PostEvent\_Cover



#### Spot Coverage for Ike



## Ikonos, World View and Landsat for Ike





#### Post Event Imagery In Warp for Ike



#### Preliminary inundation analysis developed by NOAA NWS LCH December 1, 2008