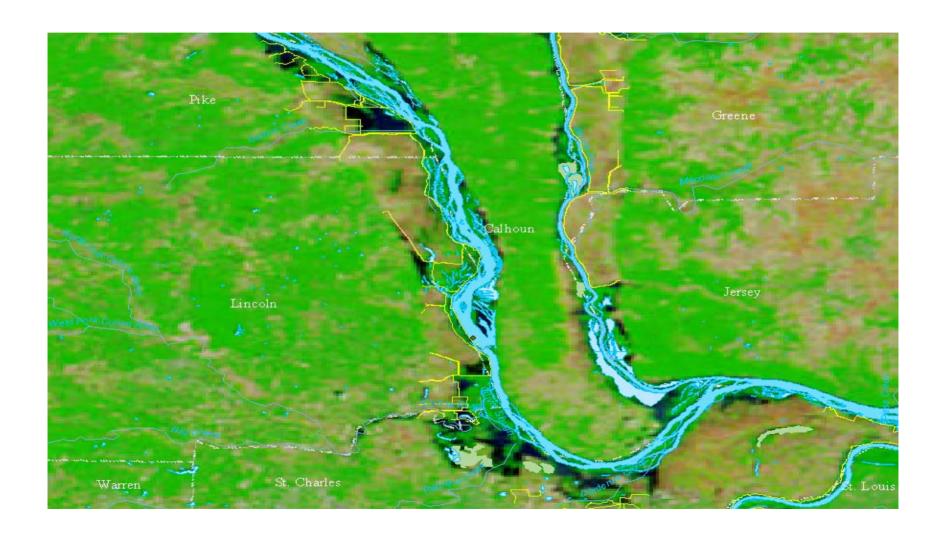

#### Disaster Imagery

Glenn Bethel
USDA Remote Sensing Advisor
December 2008

#### **USDA ESF Leadership**

- ESF- 4 Fire:
  - Dale Dague (FS)

- ESF-11, Agriculture:
  - David Urso (APHIS)

- ESF-14 Long Term Recovery:
  - Jerry Epting (FSA)

#### **USDA** Leadership

- Sheryl Maddux: Director of USDA's Homeland Security Office.
- James Redington: Director, USDA Director of Emergency Programs.



## Time Series of Mississippi Flooding June 2008 MODIS Imagery from MODIS Rapid Response System

Glenn Bethel

USDA Remote Sensing Advisor glenn.bethel@usda.gov









# ESRI Water Body Types Used to Display Normal Water and



#### About the Slides



## June 21, 2008



## May 21, 2007



#### June 25



## June 23, 2008



## June 21, 2008



## June 19, 2008



#### June 17



## May 21, 2008



## March 20, 2008



## June 12, 2007



## June 23, 2008 MODIS



## June 23, 2008 SPOT



#### Phillips AR, Flooded CLUs in Red



# June 2008 Flooding: HDDS Imagery





#### July Fires: Imagery in HDDS

CA Active Perimeters (July 7)

IKONOS\_PostEvent\_Cover



WorldView\_PostEvent\_Cover



SPOT\_PostEvent\_Cover



EO1\_PostEvent\_Cover



ASTER\_PostEvent\_Cover



Landsat5\_Post\_Event\_Cover





#### Dolly

PostEvent\_IKONOS\_Cover



WorldView\_PostEvent\_Cover



SPOT\_PostEvent\_Cover



ASTER\_PostEvent\_Cover



Radarsat\_PostEvent\_Cover



Landsat5\_PostEvent\_Cover



#### Post Event Gustav



Gulf\_Landsat5\_PostEvent\_Cover

\_\_\_ ASTER\_PostEvent\_Cover



#### Spot Coverage for Ike



## Ikonos, World View and Landsat for Ike





#### Post Event