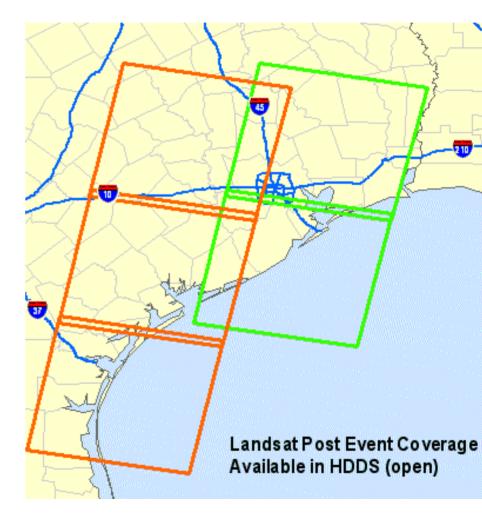

#### June 17



## May 21, 2008



## March 20, 2008



## June 12, 2007



## June 23, 2008 MODIS



## June 23, 2008 SPOT



#### Phillips AR, Flooded CLUs in Red



# June 2008 Flooding: HDDS Imagery





#### July Fires: Imagery in HDDS

CA Active Perimeters (July 7)

IKONOS\_PostEvent\_Cover



WorldView\_PostEvent\_Cover



SPOT\_PostEvent\_Cover



EO1\_PostEvent\_Cover



ASTER\_PostEvent\_Cover



Landsat5\_Post\_Event\_Cover





#### Dolly

PostEvent\_IKONOS\_Cover



WorldView\_PostEvent\_Cover



SPOT\_PostEvent\_Cover



ASTER\_PostEvent\_Cover



Radarsat\_PostEvent\_Cover



Landsat5\_PostEvent\_Cover



#### Post Event Gustav



Gulf\_Landsat5\_PostEvent\_Cover

\_\_\_ ASTER\_PostEvent\_Cover



#### Spot Coverage for Ike



## Ikonos, World View and Landsat for Ike





#### Post Event Imagery In Warp for Ike



#### Preliminary inundation analysis developed by NOAA NWS LCH December 1, 2008