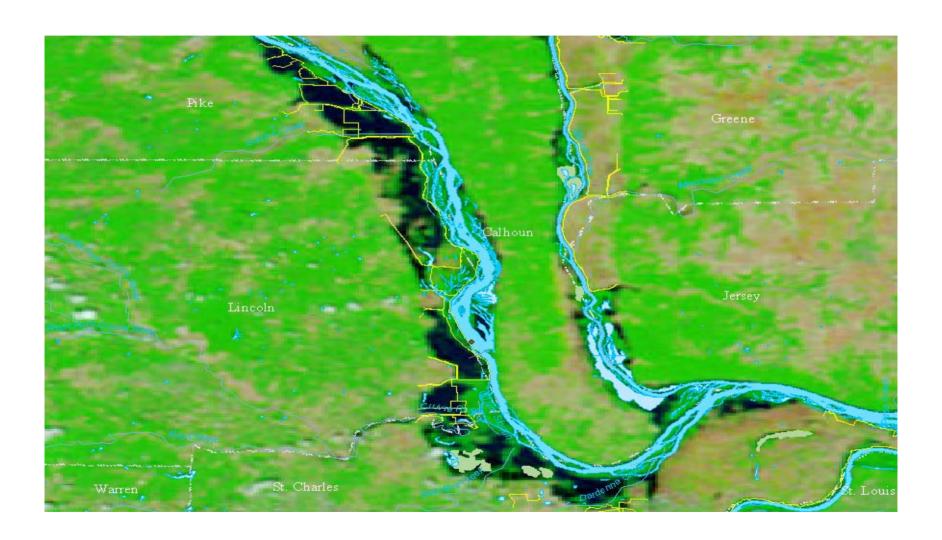

#### Disaster Imagery

Glenn Bethel
USDA Remote Sensing Advisor
December 2008

#### **USDA ESF Leadership**

- ESF- 4 Fire:
  - Dale Dague (FS)

- ESF-11, Agriculture:
  - David Urso (APHIS)

- ESF-14 Long Term Recovery:
  - Jerry Epting (FSA)

#### **USDA** Leadership

- Sheryl Maddux: Director of USDA's Homeland Security Office.
- James Redington: Director, USDA Director of Emergency Programs.



## Time Series of Mississippi Flooding June 2008 MODIS Imagery from MODIS Rapid Response System

Glenn Bethel

USDA Remote Sensing Advisor glenn.bethel@usda.gov









# ESRI Water Body Types Used to Display Normal Water and



#### About the Slides



## June 21, 2008



## May 21, 2007



#### June 25



## June 23, 2008



## June 21, 2008



## June 19, 2008



#### June 17



## May 21, 2008



## March 20, 2008



## June 12, 2007



## June 23, 2008 MODIS



## June 23, 2008 SPOT



#### Phillips AR, Flooded CLUs in Red



# June 2008 Flooding: HDDS Imagery





#### July Fires: Imagery in HDDS

CA Active Perimeters (July 7)

IKONOS\_PostEvent\_Cover



WorldView\_PostEvent\_Cover



SPOT\_PostEvent\_Cover



EO1\_PostEvent\_Cover



ASTER\_PostEvent\_Cover



Landsat5\_Post\_Event\_Cover





#### Dolly

PostEvent\_IKONOS\_Cover



WorldView\_PostEvent\_Cover



SPOT\_PostEvent\_Cover



ASTER\_PostEvent\_Cover



Radarsat\_PostEvent\_Cover



Landsat5\_PostEvent\_Cover



#### Post Event Gustav



Gulf\_Landsat5\_PostEvent\_Cover

\_\_\_ ASTER\_PostEvent\_Cover



#### Spot Coverage for Ike



## Ikonos, World View and Landsat for Ike