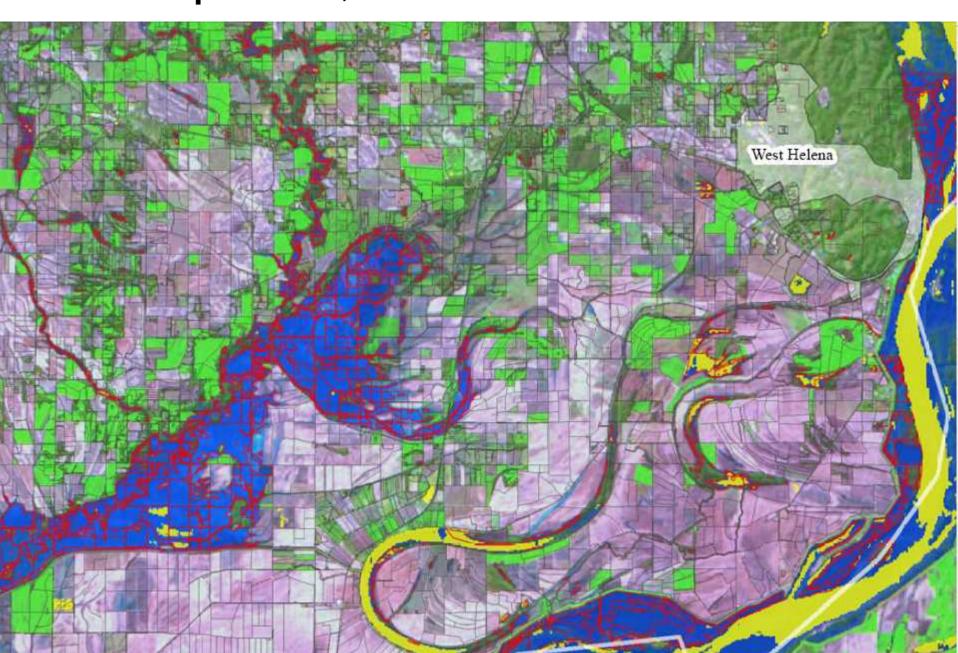

(FS)

- ESF-11, Agriculture:
  - David Urso (APHIS)

- ESF-14 Long Term Recovery:
  - Jerry Epting (FSA)

#### **USDA** Leadership

- Sheryl Maddux: Director of USDA's Homeland Security Office.
- James Redington: Director, USDA Director of Emergency Programs.



## Time Series of Mississippi Flooding June 2008 MODIS Imagery from MODIS Rapid Response System

Glenn Bethel

USDA Remote Sensing Advisor glenn.bethel@usda.gov









# ESRI Water Body Types Used to Display Normal Water and



#### About the Slides



## June 21, 2008



## May 21, 2007



#### June 25



## June 23, 2008



## June 21, 2008



## June 19, 2008



#### June 17



## May 21, 2008



## March 20, 2008



## June 12, 2007



## June 23, 2008 MODIS



## June 23, 2008 SPOT



#### Phillips AR, Flooded CLUs in Red



# June 2008 Flooding: HDDS Imagery





#### July Fires: Imagery in HDDS

CA Active Perimeters (July 7)

IKONOS\_PostEvent\_Cover



WorldView\_PostEvent\_Cover



SPOT\_PostEvent\_Cover



EO1\_PostEvent\_Cover



ASTER\_PostEvent\_Cover



Landsat5\_Post\_Event\_Cover





#### Dolly

PostEvent\_IKONOS\_Cover



WorldView\_PostEvent\_Cover



SPOT\_PostEvent\_Cover



ASTER\_PostEvent\_Cover



Radarsat\_PostEvent\_Cover



Landsat5\_PostEvent\_Cover



#### Post Event Gustav



Gulf\_Landsat5\_PostEvent\_Cover

\_\_\_ ASTER\_PostEvent\_Cover



#### Spot Coverage for Ike



## Ikonos, World View and Landsat for Ike





#### Post Event Imagery In Warp for Ike



#### Preliminary inundation analysis developed by NOAA NWS LCH December 1, 2008