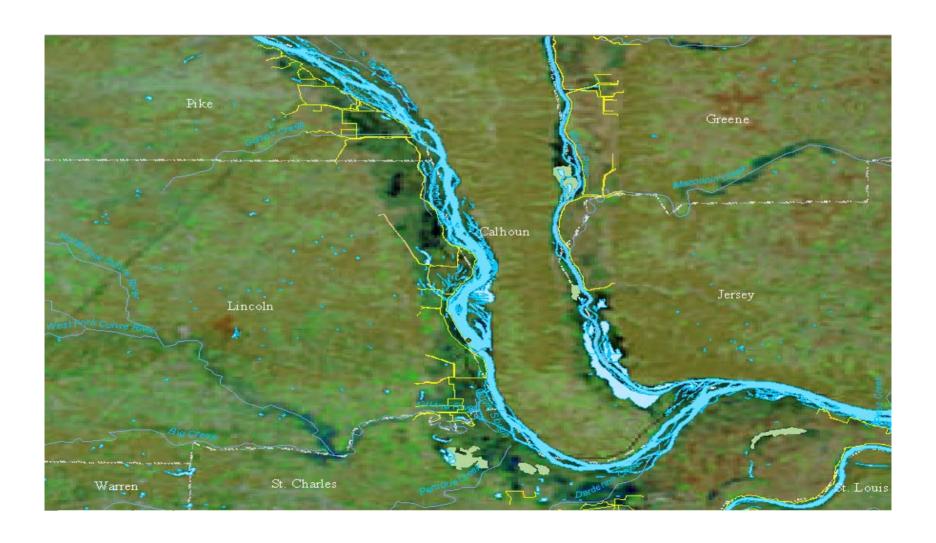

nn Bethel
USDA Remote Sensing Advisor
December 2008

#### **USDA ESF Leadership**

- ESF- 4 Fire:
  - Dale Dague (FS)

- ESF-11, Agriculture:
  - David Urso (APHIS)

- ESF-14 Long Term Recovery:
  - Jerry Epting (FSA)

#### **USDA** Leadership

- Sheryl Maddux: Director of USDA's Homeland Security Office.
- James Redington: Director, USDA Director of Emergency Programs.



## Time Series of Mississippi Flooding June 2008 MODIS Imagery from MODIS Rapid Response System

Glenn Bethel

USDA Remote Sensing Advisor glenn.bethel@usda.gov









# ESRI Water Body Types Used to Display Normal Water and



#### About the Slides



## June 21, 2008



## May 21, 2007



#### June 25



## June 23, 2008



## June 21, 2008



## June 19, 2008



#### June 17



## May 21, 2008



## March 20, 2008



## June 12, 2007



## June 23, 2008 MODIS



## June 23, 2008 SPOT



#### Phillips AR, Flooded CLUs in Red



# June 2008 Flooding: HDDS Imagery





#### July Fires: Imagery in HDDS

CA Active Perimeters (July 7)

IKONOS\_PostEvent\_Cover



WorldView\_PostEvent\_Cover



SPOT\_PostEvent\_Cover



EO1\_PostEvent\_Cover



ASTER\_PostEvent\_Cover



Landsat5\_Post\_Event\_Cover





#### Dolly

PostEvent\_IKONOS\_Cover



WorldView\_PostEvent\_Cover



SPOT\_PostEvent\_Cover



ASTER\_PostEvent\_Cover



Radarsat\_PostEvent\_Cover



Landsat5\_PostEvent\_Cover



#### Post Event Gustav



Gulf\_Landsat5\_PostEvent\_Cover

\_\_\_ ASTER\_PostEvent\_Cover



#### Spot Coverage for Ike



## Ikonos, World View and Landsat for Ike





#### Post Event Imagery In Warp for Ike



#### Prelimi