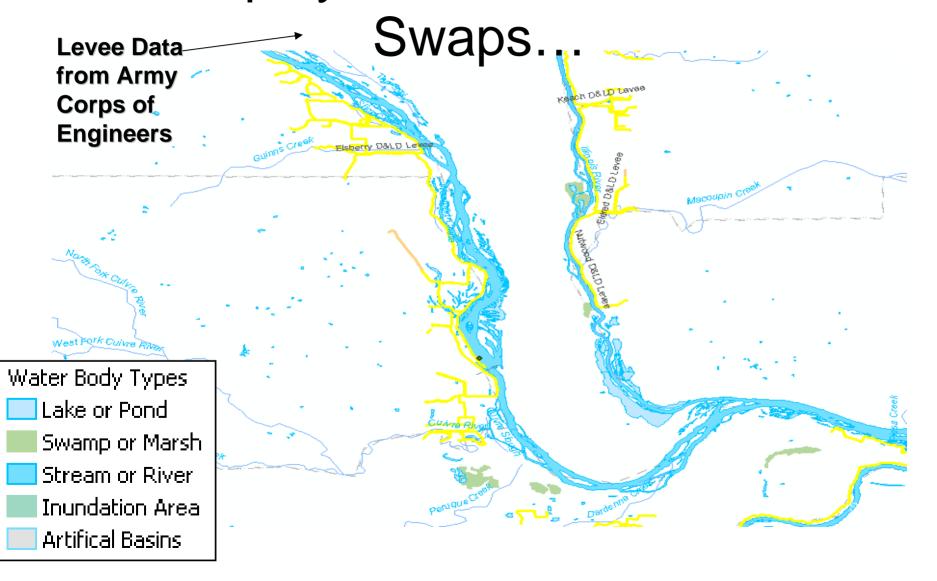

#### Disaster Imagery

Glenn Bethel
USDA Remote Sensing Advisor
December 2008

#### **USDA ESF Leadership**

- ESF- 4 Fire:
  - Dale Dague (FS)

- ESF-11, Agriculture:
  - David Urso (APHIS)

- ESF-14 Long Term Recovery:
  - Jerry Epting (FSA)

#### **USDA** Leadership

- Sheryl Maddux: Director of USDA's Homeland Security Office.
- James Redington: Director, USDA Director of Emergency Programs.



## Time Series of Mississippi Flooding June 2008 MODIS Imagery from MODIS Rapid Response System

Glenn Bethel

USDA Remote Sensing Advisor glenn.bethel@usda.gov









# ESRI Water Body Types Used to Display Normal Water and



#### About the Slides



## June 21, 2008



## May 21, 2007



#### June 25



## June 23, 2008



## June 21, 2008



## June 19, 2008



#### June 17



## May 21, 2008



## March 20, 2008



## June 12, 2007



## June 23, 2008 MODIS



## June 23, 2008 SPOT



#### Phillips AR, Flooded CLUs in Red



# June 2008 Flooding: HDDS Imagery





#### July Fires: Imagery in HDDS

CA Active Perimeters (July 7)

IKONOS\_PostEvent\_Cover



WorldView\_PostEvent\_Cover



SPOT\_PostEvent\_Cover



EO1\_PostEvent\_Cover



ASTER\_PostEvent\_Cover



Landsat5\_Post\_Event\_Cover





#### Dolly

PostEvent\_IKONOS\_Cover



WorldView\_PostEvent\_Cover



SPOT\_PostEvent\_Cover



ASTER\_PostEvent\_Cover



Radarsat\_PostEvent\_Cover



Landsat5\_PostEvent\_Cover



#### Post Event Gustav



Gulf