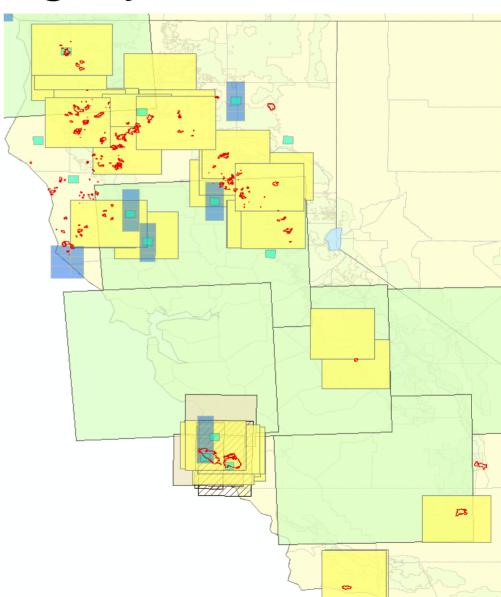

#### July Fires: Imagery in HDDS

CA Active Perimeters (July 7)

IKONOS\_PostEvent\_Cover

WorldView\_PostEvent\_Cover

SPOT\_PostEvent\_Cover

EO1\_PostEvent\_Cover

ASTER\_PostEvent\_Cover

Landsat5\_Post\_Event\_Cover