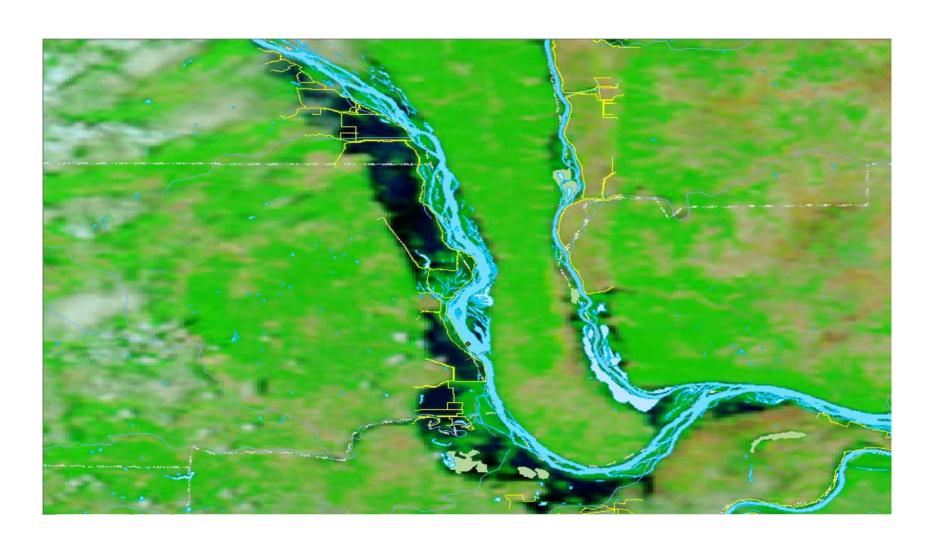

#### Disaster Imagery

Glenn Bethel
USDA Remote Sensing Advisor
December 2008

#### **USDA ESF Leadership**

- ESF- 4 Fire:
  - Dale Dague (FS)

- ESF-11, Agriculture:
  - David Urso (APHIS)

- ESF-14 Long Term Recovery:
  - Jerry Epting (FSA)

#### **USDA** Leadership

- Sheryl Maddux: Director of USDA's Homeland Security Office.
- James Redington: Director, USDA Director of Emergency Programs.



## Time Series of Mississippi Flooding June 2008 MODIS Imagery from MODIS Rapid Response System

Glenn Bethel

USDA Remote Sensing Advisor glenn.bethel@usda.gov









# ESRI Water Body Types Used to Display Normal Water and



#### About the Slides



## June 21, 2008



## May 21, 2007



#### June 25



## June 23, 2008



## June 21, 2008



## June 19, 2008



#### June 17



## May 21, 2008



## March 20, 2008



## June 12, 2007



## June 23, 2008 MODIS



## June 23, 2008 SPOT



#### Phillips AR, Flooded CLUs in Red



# June 2008 Flooding: HDDS Imagery





#### July Fires: Imagery in HDDS

CA Active Perimeters (July 7)

IKONOS\_PostEvent\_Cover



WorldView\_PostEvent\_Cover



SPOT\_PostEvent\_Cover



EO1\_PostEvent\_Cover



ASTER\_PostEvent\_Cover



Landsat5\_Post\_Event\_Cover





#### Dolly

PostEvent\_IKONOS\_Cover



WorldView\_PostEvent\_Cover



SPOT\_PostEvent\_Cover



ASTER\_PostEvent\_Cover



Radarsat\_PostEvent\_Cover



Landsat5\_PostEvent\_Cover



#### Post Event Gustav



Gulf\_Landsat5\_PostEvent\_Cover

\_\_\_ ASTER\_PostEvent\_Cover



#### Spot Coverage for Ike



## Ikonos, World View and