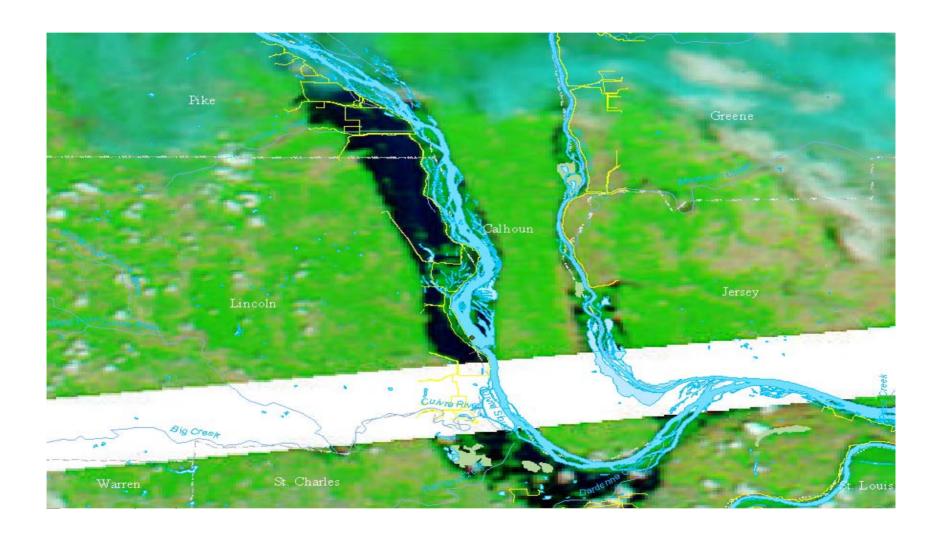

#### Disaster Imagery

Glenn Bethel
USDA Remote Sensing Advisor
December 2008

#### **USDA ESF Leadership**

- ESF- 4 Fire:
  - Dale Dague (FS)

- ESF-11, Agriculture:
  - David Urso (APHIS)

- ESF-14 Long Term Recovery:
  - Jerry Epting (FSA)

#### **USDA** Leadership

- Sheryl Maddux: Director of USDA's Homeland Security Office.
- James Redington: Director, USDA Director of Emergency Programs.



## Time Series of Mississippi Flooding June 2008 MODIS Imagery from MODIS Rapid Response System

Glenn Bethel

USDA Remote Sensing Advisor glenn.bethel@usda.gov









# ESRI Water Body Types Used to Display Normal Water and



#### About the Slides



## June 21, 2008



## May 21, 2007



#### June 25



## June 23, 2008



## June 21, 2008



## June 19, 2008



#### June 17



## May 21, 2008



## March 20, 2008



## June 12, 2007



## June 23, 2008 MODIS



## June 23, 2008 SPOT



#### Phillips AR, Flooded CLUs in Red



# June 2008 Flooding: HDDS Imagery





#### July Fires: Imagery in HDDS

CA Active Perimeters (July 7)

IKONOS\_PostEvent\_Cover



WorldView\_PostEvent\_Cover



SPOT\_PostEvent\_Cover



EO1\_PostEvent\_Cover



ASTER\_PostEvent\_Cover



Landsat5\_Post\_Event\_Cover





#### Dolly

PostEvent\_IKONOS\_Cover



WorldView\_PostEvent\_Cover



SPOT\_PostEvent\_Cover



ASTER\_PostEvent\_Cover



Radarsat\_PostEvent\_Cover



Landsat5\_PostEvent\_Cover



#### Post Event Gustav



Gulf\_Landsat5\_PostEvent\_Cover

\_\_\_ ASTER\_PostEvent\_Cover



#### Spot Covera