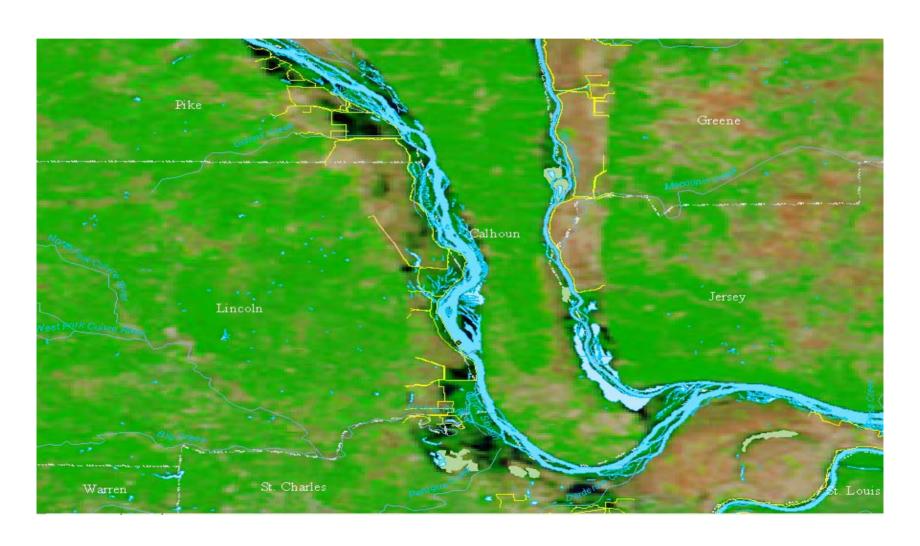

Disaster Imagery

Glenn Bethel
USDA Remote Sensing Advisor
December 2008

#### **USDA ESF Leadership**

- ESF- 4 Fire:
  - Dale Dague (FS)

- ESF-11, Agriculture:
  - David Urso (APHIS)

- ESF-14 Long Term Recovery:
  - Jerry Epting (FSA)

#### **USDA** Leadership

- Sheryl Maddux: Director of USDA's Homeland Security Office.
- James Redington: Director, USDA Director of Emergency Programs.



## Time Series of Mississippi Flooding June 2008 MODIS Imagery from MODIS Rapid Response System

Glenn Bethel

USDA Remote Sensing Advisor glenn.bethel@usda.gov









# ESRI Water Body Types Used to Display Normal Water and



#### About the Slides



## June 21, 2008



## May 21, 2007



#### June 25



## June 23, 2008



## June 21, 2008



## June 19, 2008



#### June 17



## May 21, 2008



## March 20, 2008



## June 12, 2007



## June 23, 2008 MODIS



## June 23, 2008 SPOT



#### Phillips AR, Flooded CLUs in Red



# June 2008 Flooding: HDDS Imagery





#### July Fires: Imagery in HDDS

CA Active Perimeters (July 7)

IKONOS\_PostEvent\_Cover



WorldView\_PostEvent\_Cover



SPOT\_PostEvent\_Cover



EO1\_PostEvent\_Cover



ASTER\_PostEvent\_Cover



Landsat5\_Post\_Event\_Cover





#### Dolly

PostEvent\_IKONOS\_Cover



WorldView\_PostEvent\_Cover



SPOT\_PostEvent\_Cover



ASTER\_PostEvent\_Cover



Radarsat\_PostEvent\_Cover



Landsat5\_PostEvent\_Cover



#### Post Event Gustav



Gulf\_Landsat5\_PostEvent\_Cover

\_\_\_ ASTER\_PostEvent\_Cover



#### Spot Coverage for Ike



## Ikonos, World View and Landsat for Ike





#### Post Event Imagery In Warp fo