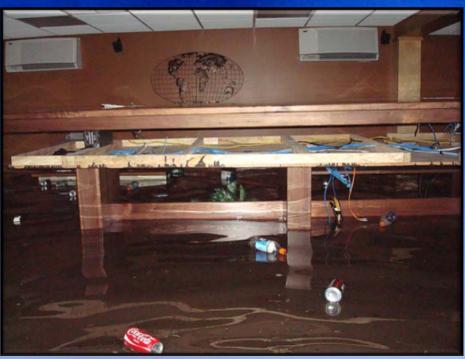

# Aerial Services Inc. Team 2008 NAIP Post Season Summary 19 November 2008

Kirk Fisher, VP, CFO, Director of Flight Operations Coral Schneberger, CP, Project Manager



## **Team Project Areas**

4 states: 1m natural color - film

❖ Iowa
❖ New York

❖ New Jersey ❖ Pennsylvania



#### **Unexpected Events**

#### 2008 Midwest Flooding

- High and/or Standing Water delayed Iowa acquisition
- Loss and Relocation of ASI Office
- Loss of data when 1 server was not recoverable
- Production: scanning & ortho down 3-4 weeks

#### ❖Plane Crash

Lost 1 sub-contractor for 2 months



## **ASI Office Flooding: 6-10-08**

Flood Stage: 88'

River Level 6/10: 99.4'

Crest 6/11: 102.13'







## **Hallway & Window View**







## Kitchen









#### **Save the Conference Room Table!**





## After the Water Went Down









#### **New Location**



Lost 1 Server



3 -4 week stoppage in production Scanners had to be recalibrated Cables lost during rushed move

Servers and internet interruptions at current location

City Utility Company was also flooded and moved to the industrial park.

Everyone's nightmare come true







#### **Iowa Summary**

- •4,238 DOQQs and 99 CCMs
- Seamline Shape Files Delivered
- •58,719 sq. miles
- •Season: June 21 Sept 15
- •1 extension to Sept 30 (capture completed Oct 6)
- •5 film based cameras used in IA

#### All production work provided by ASI

- •CCM due Oct 31: Final shipment sent Oct 31
- •Final deliveries due Nov 15: Final Shipment Nov. 17



#### **New Jersey Summary**

- •479 DOQQs and 18 CCMs
- •6,829 sq. miles
- •Season: July 1