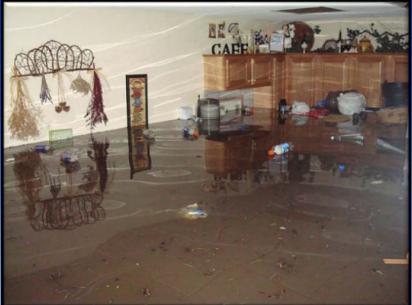

# Aerial Services Inc. Team 2008 NAIP Post Season Summary 19 November 2008

Kirk Fisher, VP, CFO, Director of Flight Operations Coral Schneberger, CP, Project Manager



## **Team Project Areas**

4 states: 1m natural color - film

❖ Iowa
❖ New York

❖ New Jersey ❖ Pennsylvania



#### **Unexpected Events**

#### 2008 Midwest Flooding

- High and/or Standing Water delayed Iowa acquisition
- Loss and Relocation of ASI Office
- Loss of data when 1 server was not recoverable
- Production: scanning & ortho down 3-4 weeks

#### ❖Plane Crash

Lost 1 sub-contractor for 2 months



## **ASI Office Flooding: 6-10-08**

Flood Stage: 88'

River Level 6/10: 99.4'

Crest 6/11: 102.13'







## **Hallway & Window View**







## Kitchen









#### **Save the Conference Room Table!**





## After the Water Went Down









#### **New Location**



Lost 1 Server



3 -4 week stoppage in production Scanners had to be recalibrated Cables lost during rushed move

Servers and internet interruptions at current location

City Utility Company was also flooded and moved to the industrial park.

Everyone's nightmare come true







#### **Iowa Summary**

- •4,238 DOQQs and 99 CCMs
- Seamline Shape Files Delivered
- •58,719 sq. miles
- •Season: June 21 Sept 15
- •1 extension to Sept 30 (capture completed Oct 6)
- •5 film based cameras used in IA

#### All production work provided by ASI

- •CCM due Oct 31: Final shipment sent Oct 31
- •Final deliveries due Nov 15: Final Shipment Nov. 17



#### **New Jersey Summary**

- •479 DOQQ