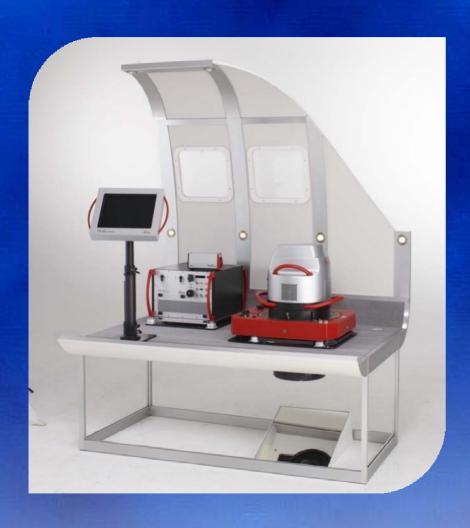

# Upcoming addition to ASI

Being installed as we speak.

# Leica ADS80-SH82

- •Delivery: 11/17/08
- Calibration Site & Test Flight
- •1st Pav80 Gyro-mount