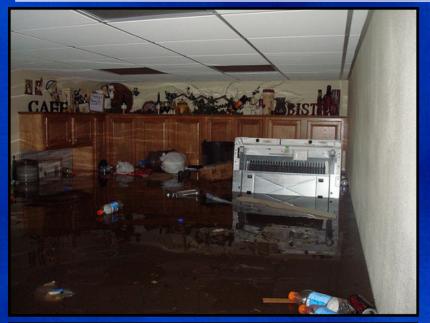

# Aerial Services Inc. Team 2008 NAIP Post Season Summary 19 November 2008

Kirk Fisher, VP, CFO, Director of Flight Operations Coral Schneberger, CP, Project Manager



## **Team Project Areas**

4 states: 1m natural color - film

❖ Iowa
❖ New York

❖ New Jersey ❖ Pennsylvania



#### **Unexpected Events**

#### 2008 Midwest Flooding

- High and/or Standing Water delayed Iowa acquisition
- Loss and Relocation of ASI Office
- Loss of data when 1 server was not recoverable
- Production: scanning & ortho down 3-4 weeks

#### ❖Plane Crash

Lost 1 sub-contractor for 2 months



## **ASI Office Flooding: 6-10-08**

Flood Stage: 88'

River Level 6/10: 99.4'

Crest 6/11: 102.13'







## **Hallway & Window View**







## Kitchen









#### **Save the Conference Room Table!**





## After the Water Went Down









#### **New Location**



Lost 1 Server



3 -4 week stoppage in production Scanners had to be recalibrated Cables lost during rushed move

Servers and internet interruptions at current location

City Utility Company was also flooded and moved to the industrial park.

Everyone's nightmare come true







#### **Iowa Summary**

- •4,238 DOQQs and 99 CCMs
- Seamline Shape Files Delivered
- •58,719 sq. miles
- •Season: June 21 Sept 15
- •1 extension to Sept 30 (capture completed Oct 6)
- •5 film based cameras used in IA

#### All production work provided by ASI

- •CCM due Oct 31: Final shipment sent Oct 31
- •Final deliveries due Nov 15: Final Shipment Nov. 17



#### **New Jersey Summary**

- •479 DO