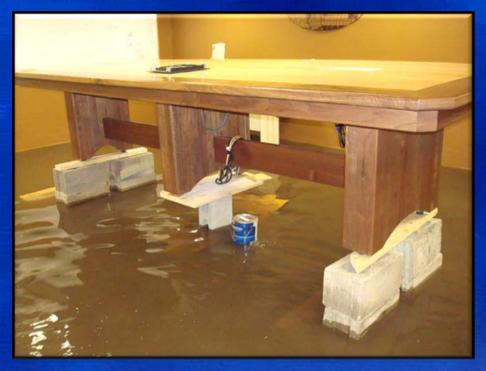

# Aerial Services Inc. Team 2008 NAIP Post Season Summary 19 November 2008

Kirk Fisher, VP, CFO, Director of Flight Operations Coral Schneberger, CP, Project Manager



## **Team Project Areas**

4 states: 1m natural color - film

❖ Iowa
❖ New York

❖ New Jersey ❖ Pennsylvania



#### **Unexpected Events**

#### 2008 Midwest Flooding

- High and/or Standing Water delayed Iowa acquisition
- Loss and Relocation of ASI Office
- Loss of data when 1 server was not recoverable
- Production: scanning & ortho down 3-4 weeks

#### ❖Plane Crash

Lost 1 sub-contractor for 2 months



## **ASI Office Flooding: 6-10-08**

Flood Stage: 88'

River Level 6/10: 99.4'

Crest 6/11: 102.13'







## **Hallway & Window View**







## Kitchen









#### **Save the Conference Room Table!**





## After the Water Went Down









#### **New Location**



Lost 1 Server



3 -4 week stoppage in production Scanners had to be recalibrated Cables lost during rushed move

Servers and internet interruptions at current location

City Utility Company was also flooded and moved to the industrial park.

Everyone's nightmare come true







#### **Iowa Summary**

- •4,238 DOQQs and 99 CCMs
- Seamline Shape Files Delivered
- •58,719 sq. miles
- •Season: June 21 Sept 15
- •1 extension to Sept 30 (capture completed Oct 6)
- •5 film based cameras used in IA

#### All production work provided by ASI

- •CCM due Oct 31: Final shipment sent Oct 31
- •Final deliveries due Nov 15: Final Shipment Nov. 17



#### **New Jersey Summary**

- •479 DOQQs and 18 CCMs
- •6,829 sq. miles
- •Season: July