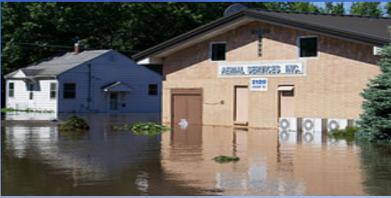

## **ASI Office Flooding: 6-10-08**

Flood Stage: 88'

River Level 6/10: 99.4'

Crest 6/11: 102.13'