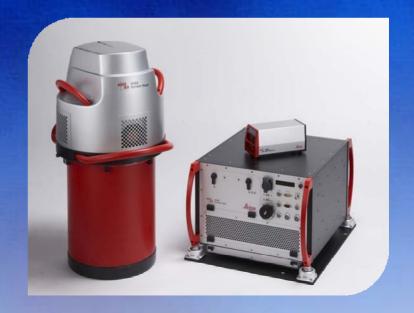

# Upcoming addition to ASI

Being installed as we speak.

# Leica ADS80-SH82

- •Delivery: 11/17/08
- Calibration Site & Test Flight
- •1st Pav80 Gyro-mount