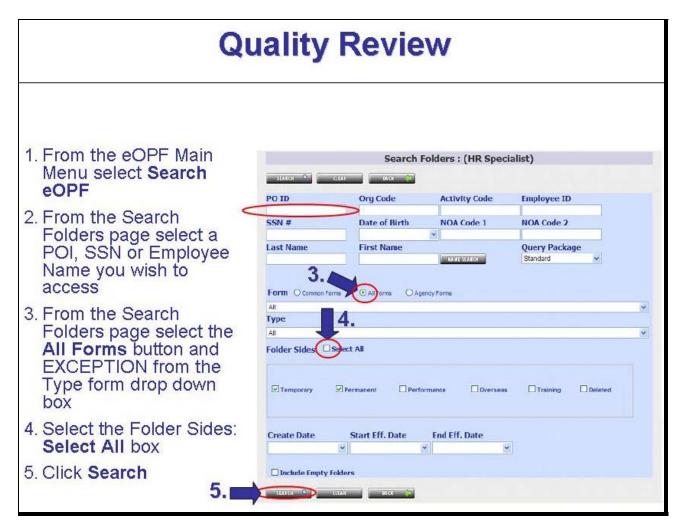

#### **QAR Modifications and Re-Indexing Instructions**

During State Office and HRD 100 percent page-by-page reviews of hard copy OPF's to e-OPF version, use the instructions for modifying and re-indexing e-OPF documents.