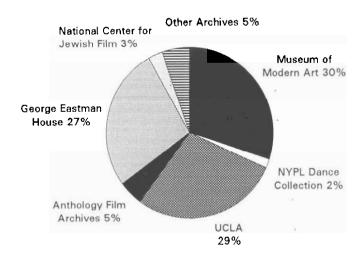

|                | Dollars Awarded <sup>97</sup> |         |         |        |               |         |                   |         |
|----------------|-------------------------------|---------|---------|--------|---------------|---------|-------------------|---------|
| Fiscal<br>Year | Anthology                     | GEH     | MoMA    | NCJF   | NYPL<br>Dance | UCLA    | Other<br>Archives | Total   |
| 1979           | 15,000                        | 100,000 | 150,000 | 30,000 | 0             | 85,000  | 73,000            | 453,000 |
| 1980           | 25,000                        | 190,697 | 115,349 | 0      | 6,600         | 107,349 | 69,220            | 514,215 |
| 1981           | 29,000                        | 112,220 | 175,000 | 0      | 8,680         | 150,000 | 12,600            | 487,500 |
| 1982           | 25,365                        | 113,700 | 131,190 | 13,120 | 7,435         | 131,190 | 4,375             | 426,375 |
| 1983           | 27,100                        | 90,500  | 96,185  | 5,000  | 7,500         | 121,190 | 10,400            | 357,875 |
| 1984           | 20,000                        | 92,640  | 113,670 | 15,000 | 5,000         | 113,670 | 3,500             | 363,480 |
| 1985           | 20,000                        | 100,000 | 118,637 | 15,000 | 9,000         | 118,637 | 11,600            | 392,874 |
| 1986           | 10,000                        | 91,600  | 110,000 | 15,000 | 9,000         | 110,000 | 10,000            | 355,600 |
| 1987           | 12,500                        | 97,600  | 113,000 | 12,500 | 5,000         | 111,000 | 12,600            | 354,200 |
| 1988           | 12,500                        | 97,000  | 112,500 | 9,000  | 7,000         | 109,500 | 15,100            | 362,600 |
| 1989           | 12,500                        | 95,000  | 110,000 | 9,000  | 7,000         | 110,000 | 16,600            | 360,100 |
| 1990           | 12,000                        | 110,000 | 110,000 | 7,500  | 6,500         | 110,000 | 9,600             | 365,600 |
| 1991           | 17,000                        | 90,000  | 100,000 | 10,000 | 10,000        | 100,000 | 18,600            | 345,600 |
| 1992           | 12,200                        | 101,000 | 101,000 | 11,000 | 6,000         | 101,000 | 23,400            | 355,600 |

Figure 6: AFI-NEA Film Preservation Grant Distribution, 1979-92

<sup>&</sup>lt;sup>97</sup> All grant dollars are unadjusted for inflation. The institutions abbreviated in the header are: Anthology Film Archives, the International Museum of Photography and Film at George Eastman House, the Museum of Modern Art (Department of Film), the National Center for Jewish Film, the New York Public Library Dance Collection, and the UCLA Film and Television Archive. For a complete list of institutions receiving funding, see footnote 99. Institutional percentages total over 100% due to rounding.