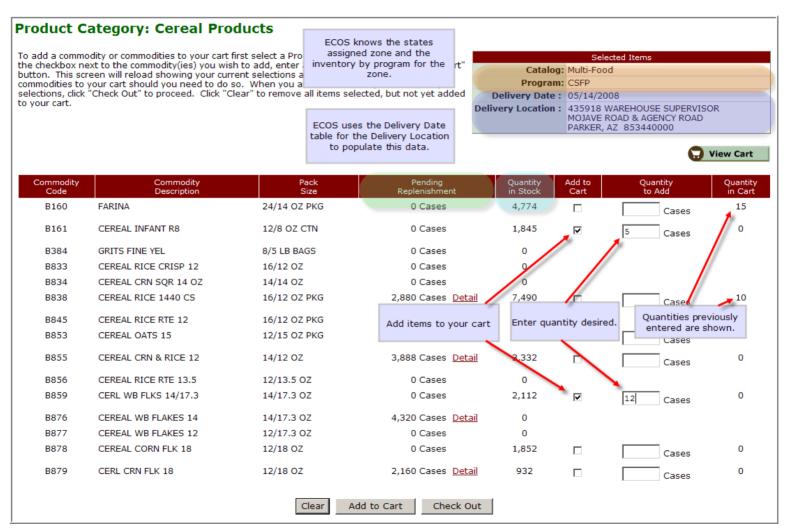

| Organization: AZ COLORADO RIV (ID: A04)                    | Select Organization to schedule maintenance first. |  |  |  |  |  |  |  |
| The Delivery Location list is created based on the organization selected.                                 | Delivery Location: 435918 WAREHOUSE SUPERVISOR PARKER AZ ▼ |                                                    |  |  |  |  |  |  |  |
| Select a location.                                                                                        | Select Schedule Cancel                                     |                                                    |  |  |  |  |  |  |  |

#### ECOS Administration – Delivery Schedule





## **ECOS Product Catalog / Ordering**







# **ECOS Receive Shipment**

| Receive Shipment - Search                                                                                                                                                                                               |  |  |  |  |  |
|-------------------------------------------------------------------------------------------------------------------------------------------------------------------------------------------------------------------------|--|--|--|--|--|
| To add shipment receipt information to an Order, enter the Order Number and/or Notice to Deliver Number in the appropriate text box and Select <b>Find Order</b> . Select <b>Clear</b> to reset the selection criteria. |  |  |  |  |  |
| Note: This ECOS process does not replace the requirement f