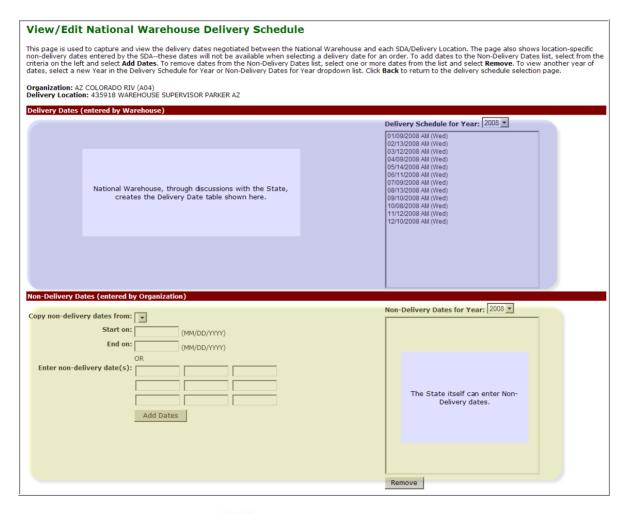

#### ECOS Administration – Delivery Schedule

| Administration > View/Edit National Warehouse Delivery Schedule - Select                                  |                                                            |                                                    |  |  |  |  |  |  |  |
|-----------------------------------------------------------------------------------------------------------|------------------------------------------------------------|----------------------------------------------------|--|--|--|--|--|--|--|
| View/Edit National Warehouse Delivery Schedule - Select                                                   |                                                            |                                                    |  |  |  |  |  |  |  |
| Select an Organization and a Delivery Location to view and edit its National Warehouse Delivery Schedule. |                                                            |                                                    |  |  |  |  |  |  |  |
|                                                                                                           | Organization: AZ COLORADO RIV (ID: A04)                    | Select Organization to schedule maintenance first. |  |  |  |  |  |  |  |
| The Delivery Location list is created based on the organization selected.                                 | Delivery Location: 435918 WAREHOUSE SUPERVISOR PARKER AZ ▼ |                                                    |  |  |  |  |  |  |  |
| Select a location.                                                                                        | Select Schedule Cancel                                     |                                                    |  |  |  |  |  |  |  |

#### ECOS Administration – Delivery Schedule