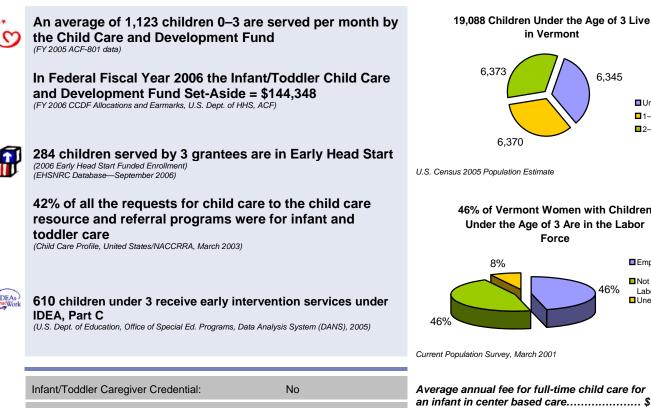

## in Vermont 6,373 6,345 Under 1 □1-2 years

2–3 vears

U.S. Census 2005 Population Estimate

6,370

Current Population Survey, March 2001

Average annual fee for full-time child care for an infant in center based care...... \$7,328