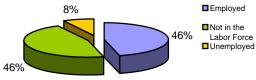

Cost of child care for an infant as percent of median income for two-parent families ...... 11%

Cost of child care for an infant as percent of median income for single parent families...... 31%

Child Care in America: 2006 State Fact Book, NACCRRA