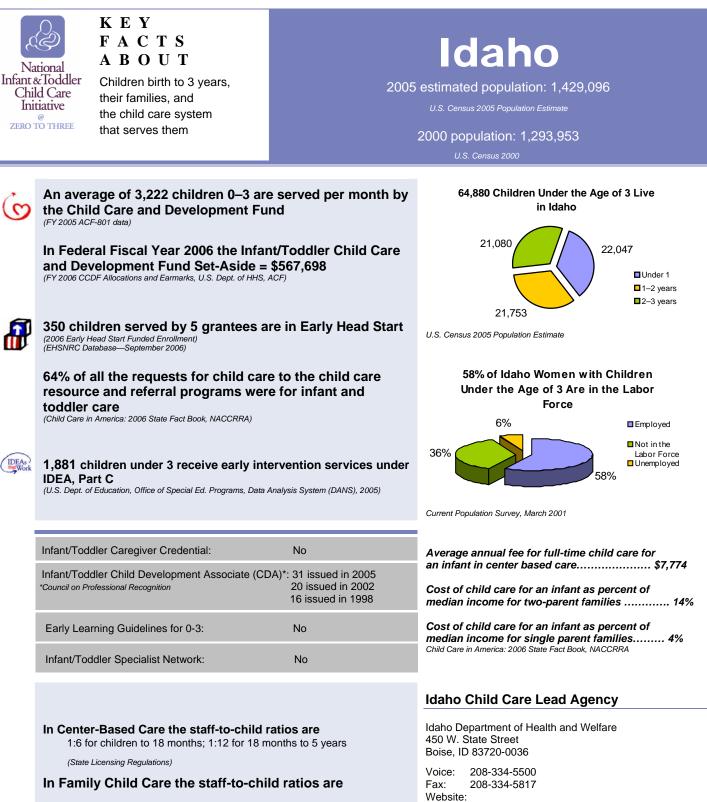

Family and Group Child Care Homes may voluntarily elect to secure a basic day care license (which is required for centers) if they meet the requirements.

(State Licensing Regulations)

http://www.healthandwelfare.idaho.gov/site/3374/default.aspx



A project of the U.S. Department of Health and Human Services, Office of Family Assistance, Administration for Children and Families, Child Care Bureau Last Updated January 31, 2007



For the CCDF Administrator's contact information go to: <u>http://nccic.acf.hhs.gov/statedata/dirs/display.cfm?title=ccdf</u> For more information about Idaho go to: <u>http://nccic.acf.hhs.gov/statedata/statepro/display.cfm?state=I</u> daho