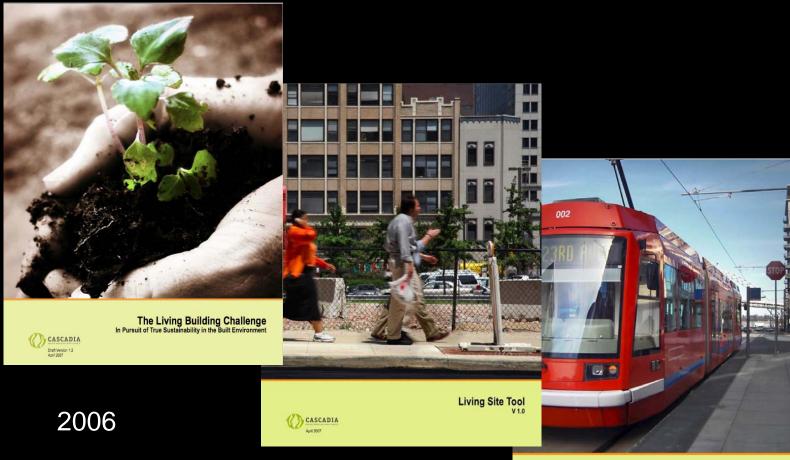

**25** accreditations per day (average)

Building Challenge

A National Program Endorsed by the USGBC

The Living Building Challenge User's Guide