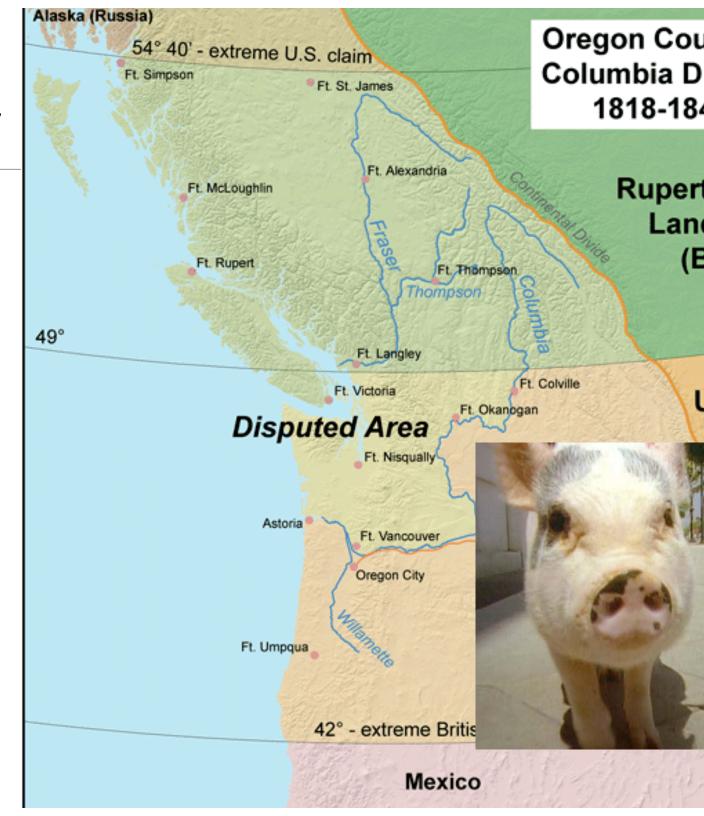

#### Disputed Border

- Oregon Treaty of 1846
- 49th Parallel originally
- Fuzzy Border
- 1859 Battle over a Pig

A History of Innovation

A Bio-Regional Model

Cascadia's Bio-Regional Model

Inter-organizational collaboration