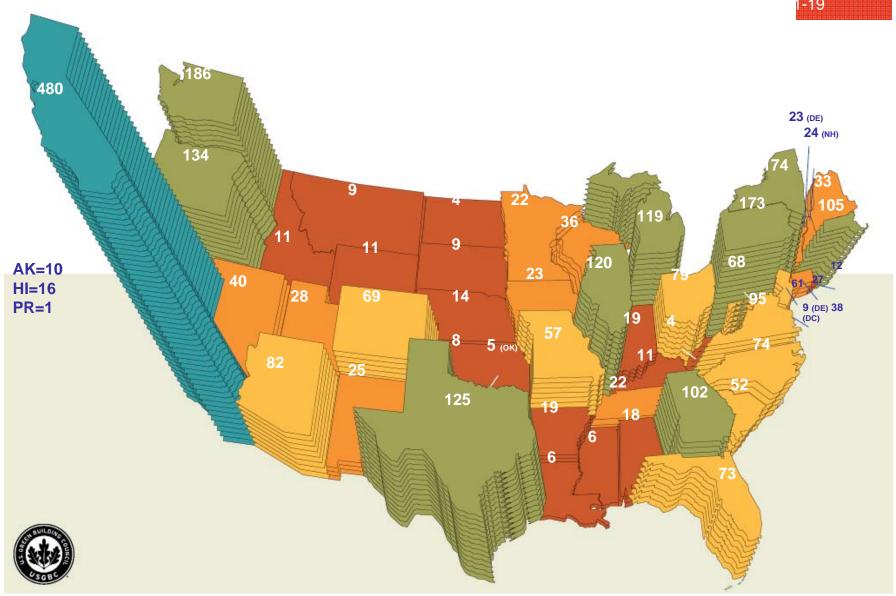

# LEED for new construction buildings as of 07/06

**Estimated value** of new LEED for New Construction registered projects

The value of U.S. construction starts significantly declined by almost half from 2000 to 2003

**\$200** BILLION

2000