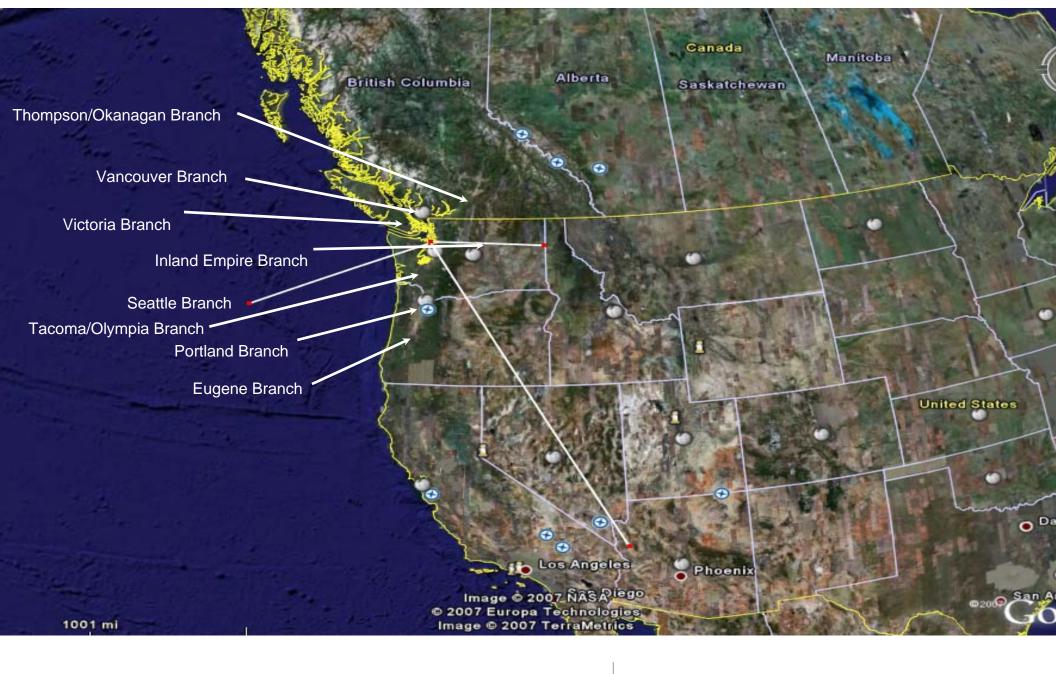

#### Disputed Border

- Oregon Treaty of 1846
- 49th Parallel originally
- Fuzzy Border
- 1859 Battle over a Pig

A History of Innovation

A Bio-Regional Model

Cascadia's Bio-Regional Model

Inter-organizational collaboration