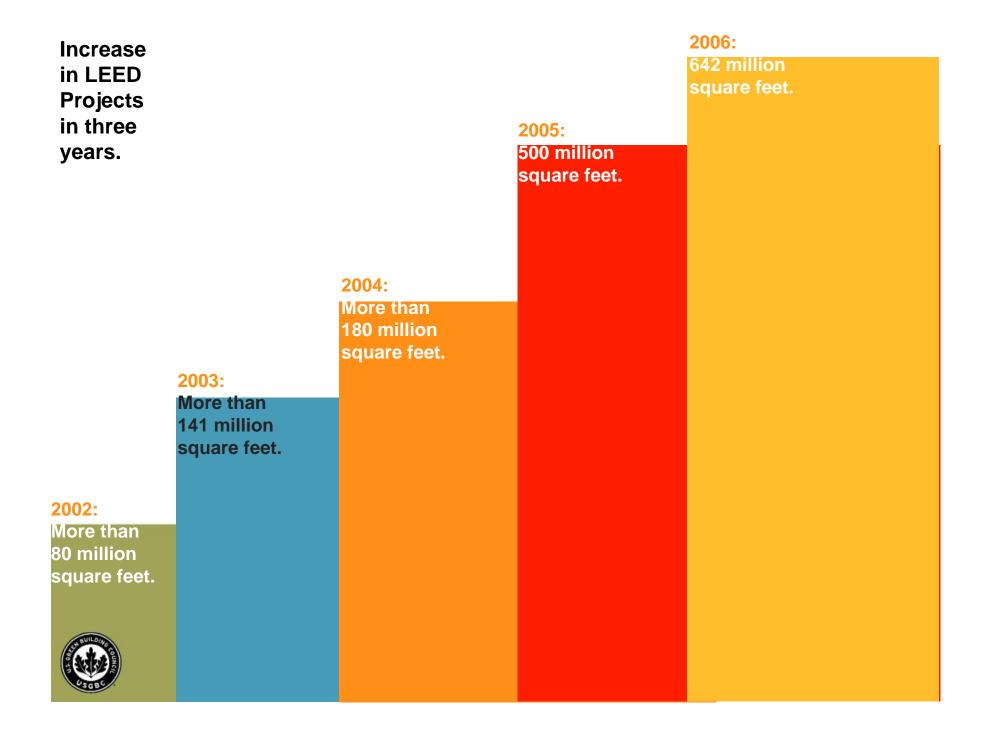

# LEED for new construction buildings as of 07/06

**Estimated value** of new LEED for New Construction registered projects

The value of U.S. construction starts significantly declined by almost half from 2000 to 2003