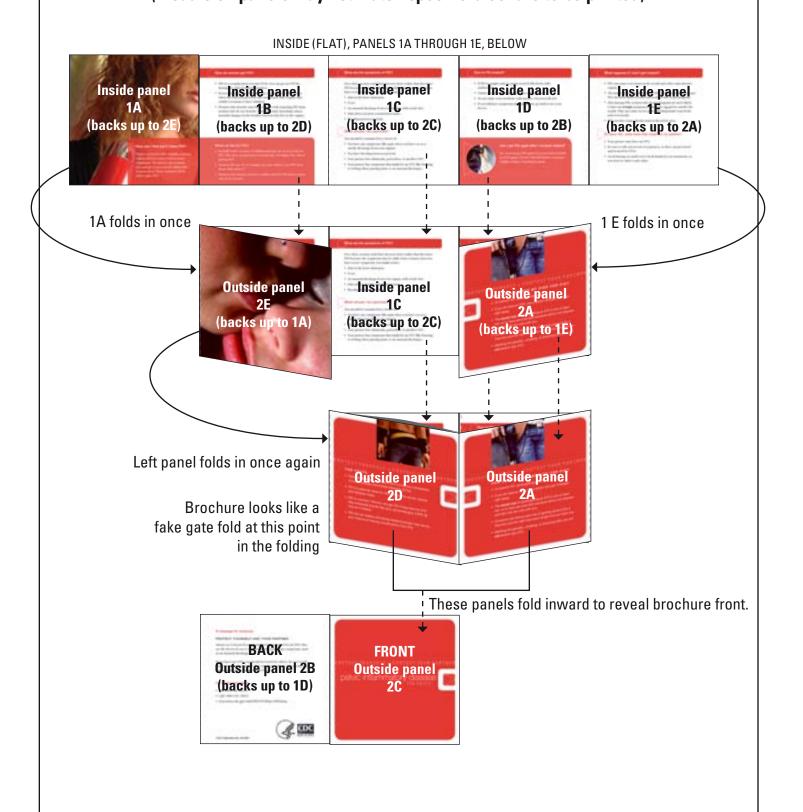

## General FOLDING INSTRUCTIONS for 10-Panel Brochures (Visuals on panels may not match specific brochure to be printed)