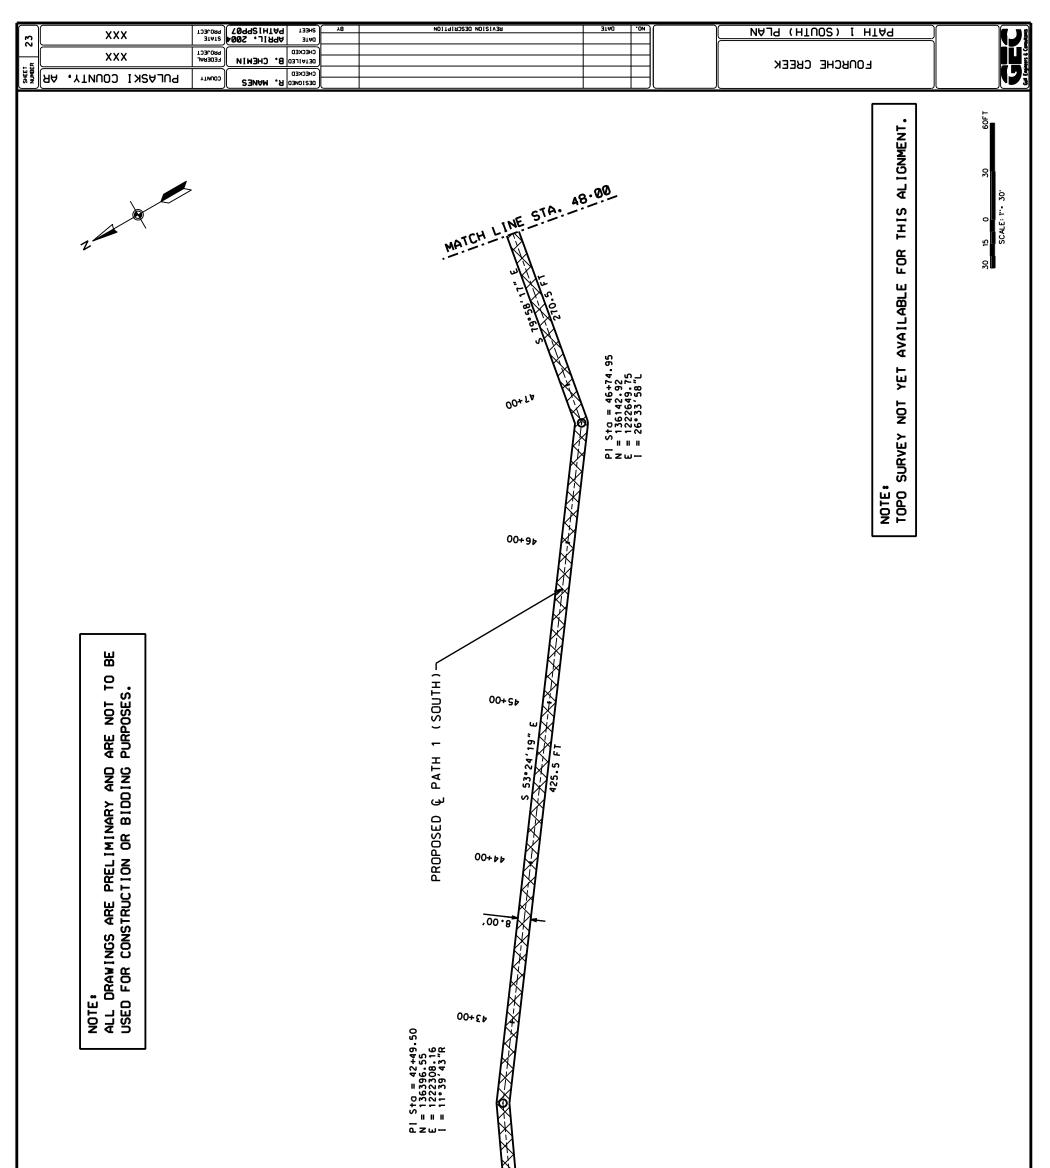

|     |                    | гозгояя |                              | 133HS         | A8 | BEAISION DESCRIPTION | 3TAO | .0N |    |               |  |
|-----|--------------------|---------|------------------------------|---------------|----|----------------------|------|-----|----|---------------|--|
| -   |                    | 3TAT2   | APRIL. 2004                  | <b>3</b> 3140 |    |                      |      |     |    |               |  |
|     |                    | PROJECT |                              | снескер       |    |                      |      |     |    |               |  |
| æ   |                    | FEDERAL | в. Снеміи 🛛                  | 03114130      |    |                      |      |     |    | ЕОЛИСНЕ СИЕЕК |  |
| E E | PULASKI COUNTY, AR | COUNTY  | Снескео<br>оезтонео В° МФИЕЗ |               |    |                      |      |     |    |               |  |
| ₽Z  |                    |         |                              | DESIGNED      |    |                      |      |     | ][ |               |  |