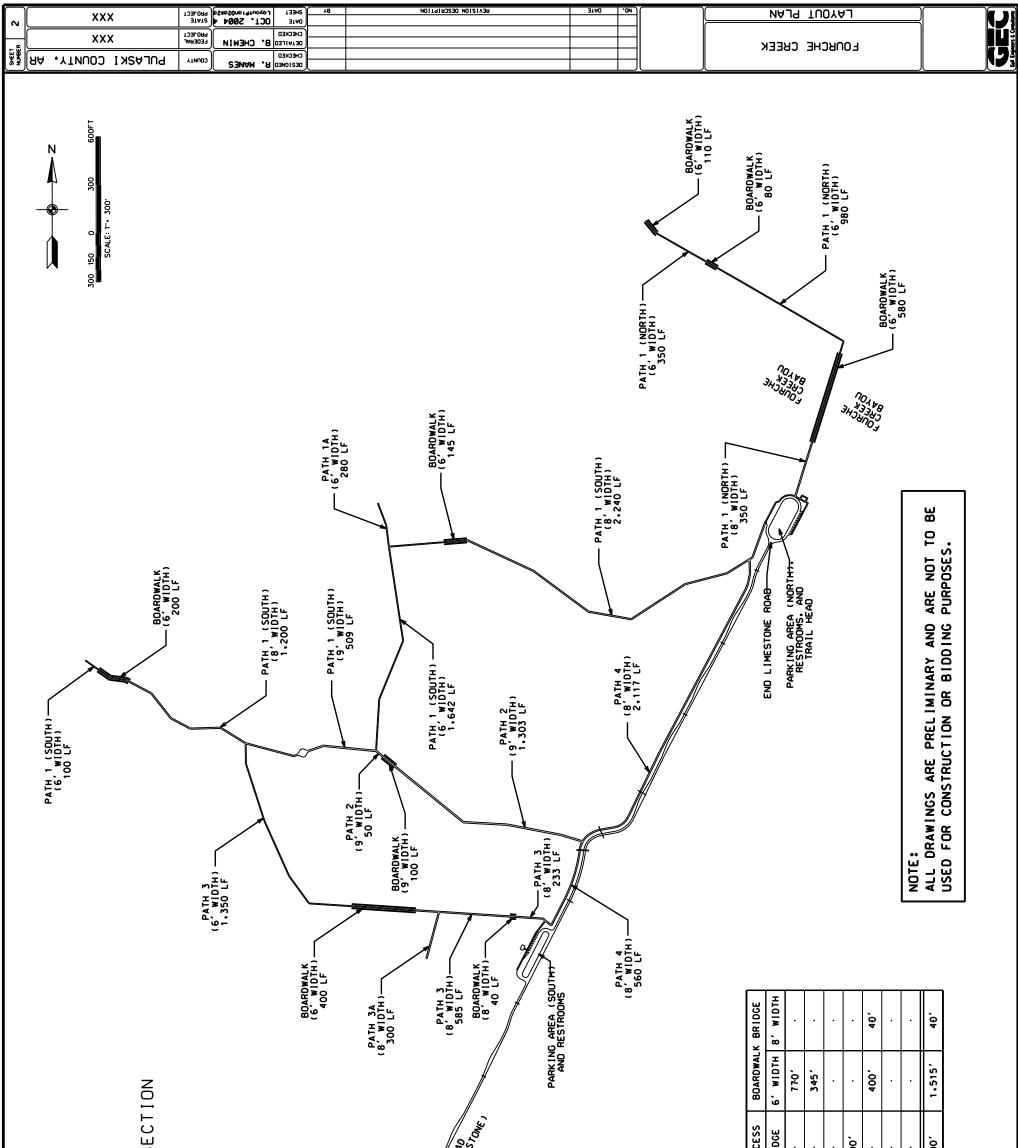

## TITLE SHEFT LAYOUT PLAN PARKING AFEAS SITE PLAN PARKING AFEAS SITE PLAN TYPICAL SECTIONS MAIN ROAD PLAN/PROFILE PATH 1 (SOUTH) PLAN -28 PATH 1 PLAN -28 PATH 2 PLAN -32 PATH 3 PLAN -37 PATH 4 PLAN

**LIM** 

NOTE: ALL DRAVINGS ARE PRELIMINARY AND ARE NOT TO USED FOR CONSTRUCTION OR BIDDING PURPOSES.

ᇥ

MAP

LAYOUT

رך<sup>≈</sup>

908j

1200

<u>8</u>

SCALE: 1 INCH · 600 FEET

| ×<br>S                          | STONE ROAD                        | ICY ACCE<br>BRIDC<br>100<br>100                                                                                   |
|---------------------------------|-----------------------------------|-------------------------------------------------------------------------------------------------------------------|
| TRA I L<br>BOARDWAL K           | END PAVED ROAD<br>BEGIN LIMESTONE | 9' EMERGENCY<br>PATH<br><br>509' 509'<br>1.353'<br>1.353'<br>1.862'                                               |
|                                 | L /                               | STANDARD<br>DTH 8' WIDTH<br>0' 350'<br>2' 3.440'<br>' 818'<br>0' 818'<br>2.677'<br>2' 7.585'                      |
| LEGEND:<br>PROPOSED<br>PROPOSED | MAIN ROAD                         | STAN<br>5TAN<br>6' WIDTH<br>6' WIDTH<br>1.330'<br>1.742'<br>280'<br>1.350'<br>1.350'<br>1.350'<br>1.350'          |
|                                 | C 58 M                            | PATH<br>1 (NORTH)<br>1 (SOUTH)<br>1 (SOUTH)<br>3 A<br>3 A<br>3 A<br>3 A<br>3 A<br>3 A<br>3 A<br>3 A<br>3 A<br>3 A |
|                                 |                                   |                                                                                                                   |