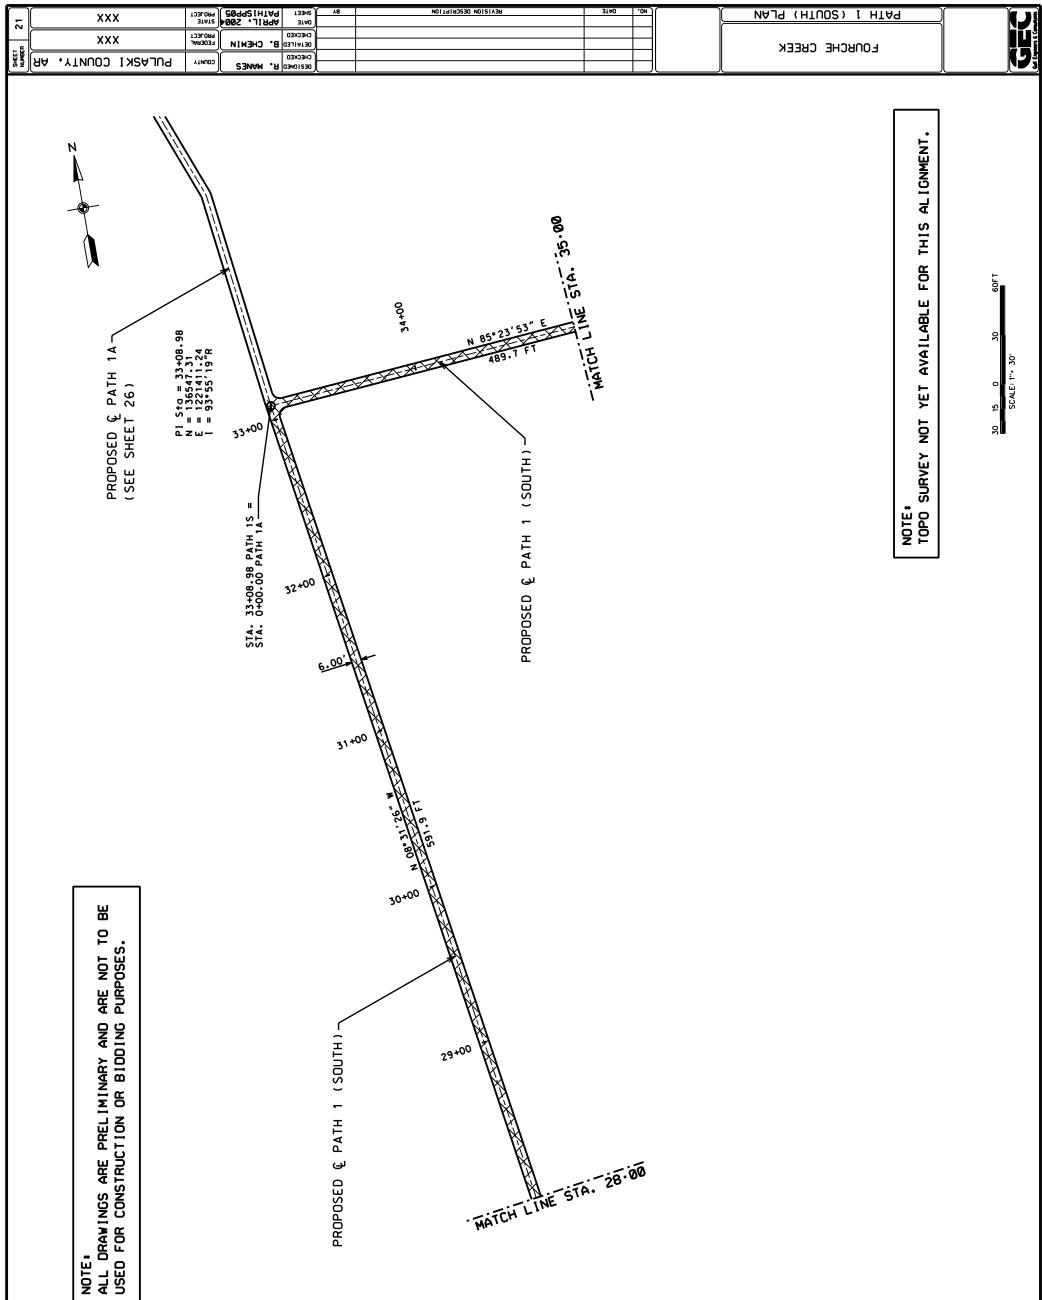

NOTE: ALL DRAVINGS ARE PRELIMINARY AND ARE NOT TO USED FOR CONSTRUCTION OR BIDDING PURPOSES.

ᇥ

MAP

LAYOUT

رך<sup>≈</sup>

908j

1200

<u>8</u>