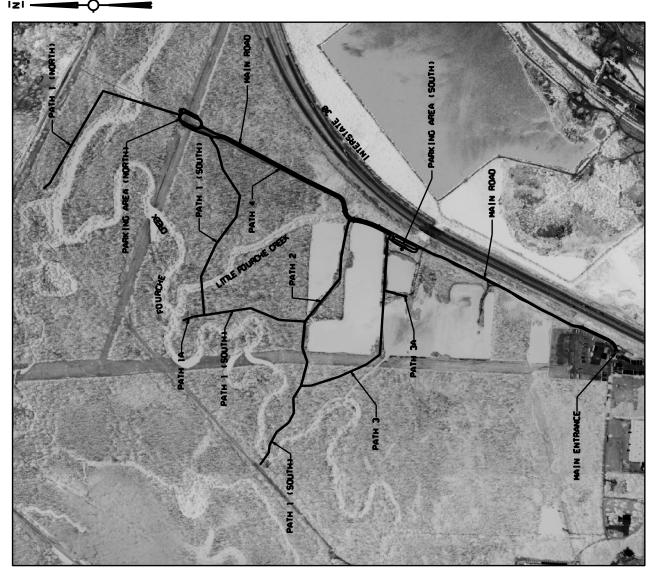

NOTE: ALL DRAVINGS ARE PRELIMINARY AND ARE NOT TO USED FOR CONSTRUCTION OR BIDDING PURPOSES.

ᇥ

MAP

LAYOUT

رך<sup>≈</sup>

908j

1200

<u>8</u>

SCALE: 1 INCH · 600 FEET

| ×<br>S                          | STONE ROAD                        | ICY ACCE<br>BRIDC<br>100<br>100                                                                                   |
|---------------------------------|-----------------------------------|-------------------------------------------------------------------------------------------------------------------|
| TRA I L<br>BOARDWAL K           | END PAVED ROAD<br>BEGIN LIMESTONE | 9' EMERGENCY<br>PATH<br><br>509' 509'<br>1.353'<br>1.353'<br>1.862'                                               |
|                                 | L /                               | STANDARD<br>DTH 8' WIDTH<br>0' 350'<br>2' 3.440'<br>' 818'<br>0' 818'<br>2.677'<br>2' 7.585'                      |
| LEGEND:<br>PROPOSED<br>PROPOSED | MAIN ROAD                         | STAN<br>5TAN<br>6' WIDTH<br>6' WIDTH<br>1.330'<br>1.742'<br>280'<br>1.350'<br>1.350'<br>1.350'<br>1.350'          |
|                                 | C 58 M                            | PATH<br>1 (NORTH)<br>1 (SOUTH)<br>1 (SOUTH)<br>3 A<br>3 A<br>3 A<br>3 A<br>3 A<br>3 A<br>3 A<br>3 A<br>3 A<br>3 A |
|                                 |                                   |                                                                                                                   |