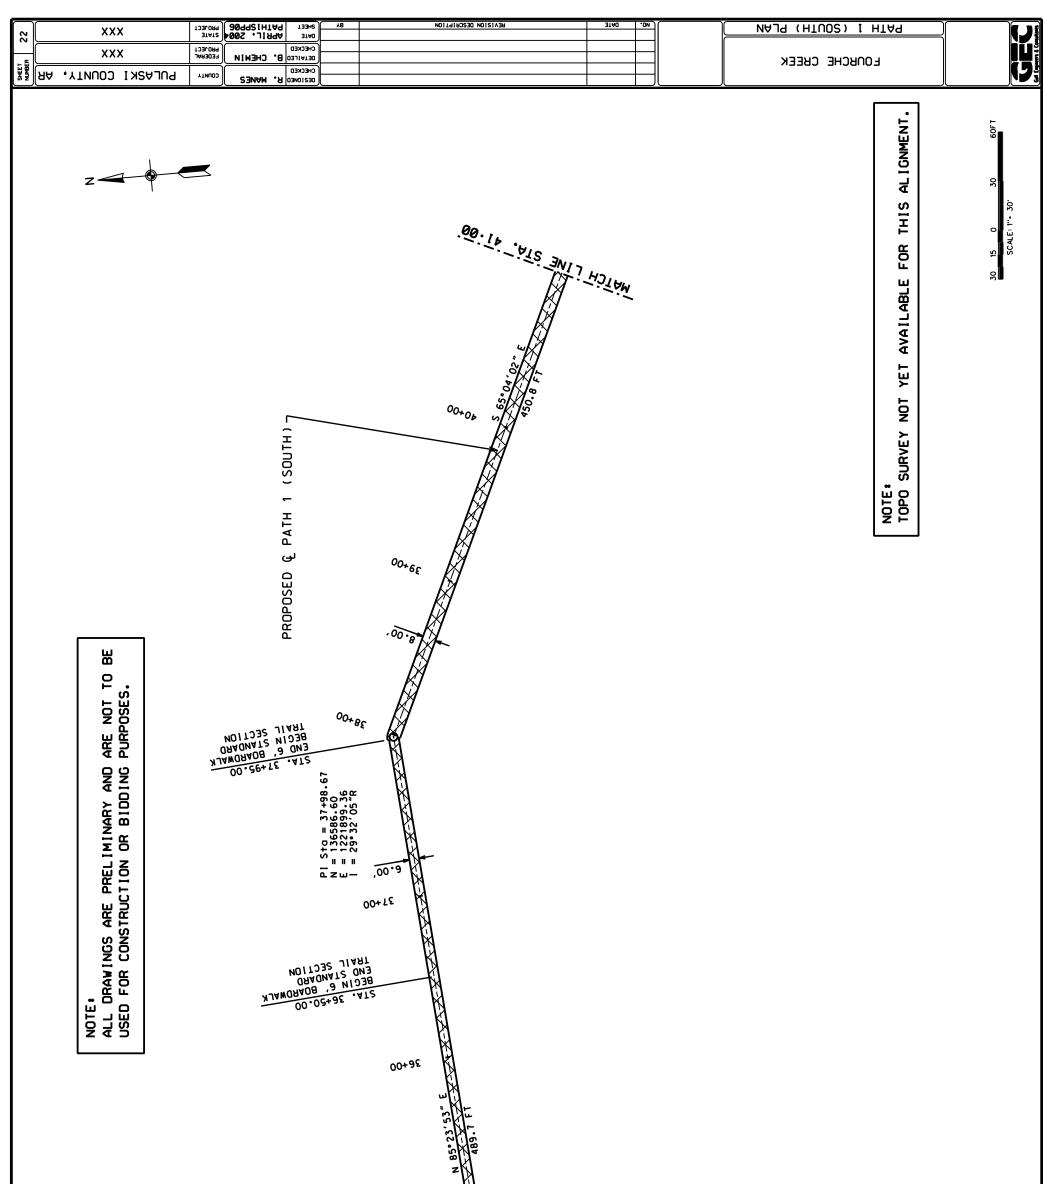

NOTE: ALL DRAVINGS ARE PRELIMINARY AND ARE NOT TO USED FOR CONSTRUCTION OR BIDDING PURPOSES.

ᇥ

MAP

LAYOUT

رך<sup>≈</sup>

908j

1200

<u>8</u>