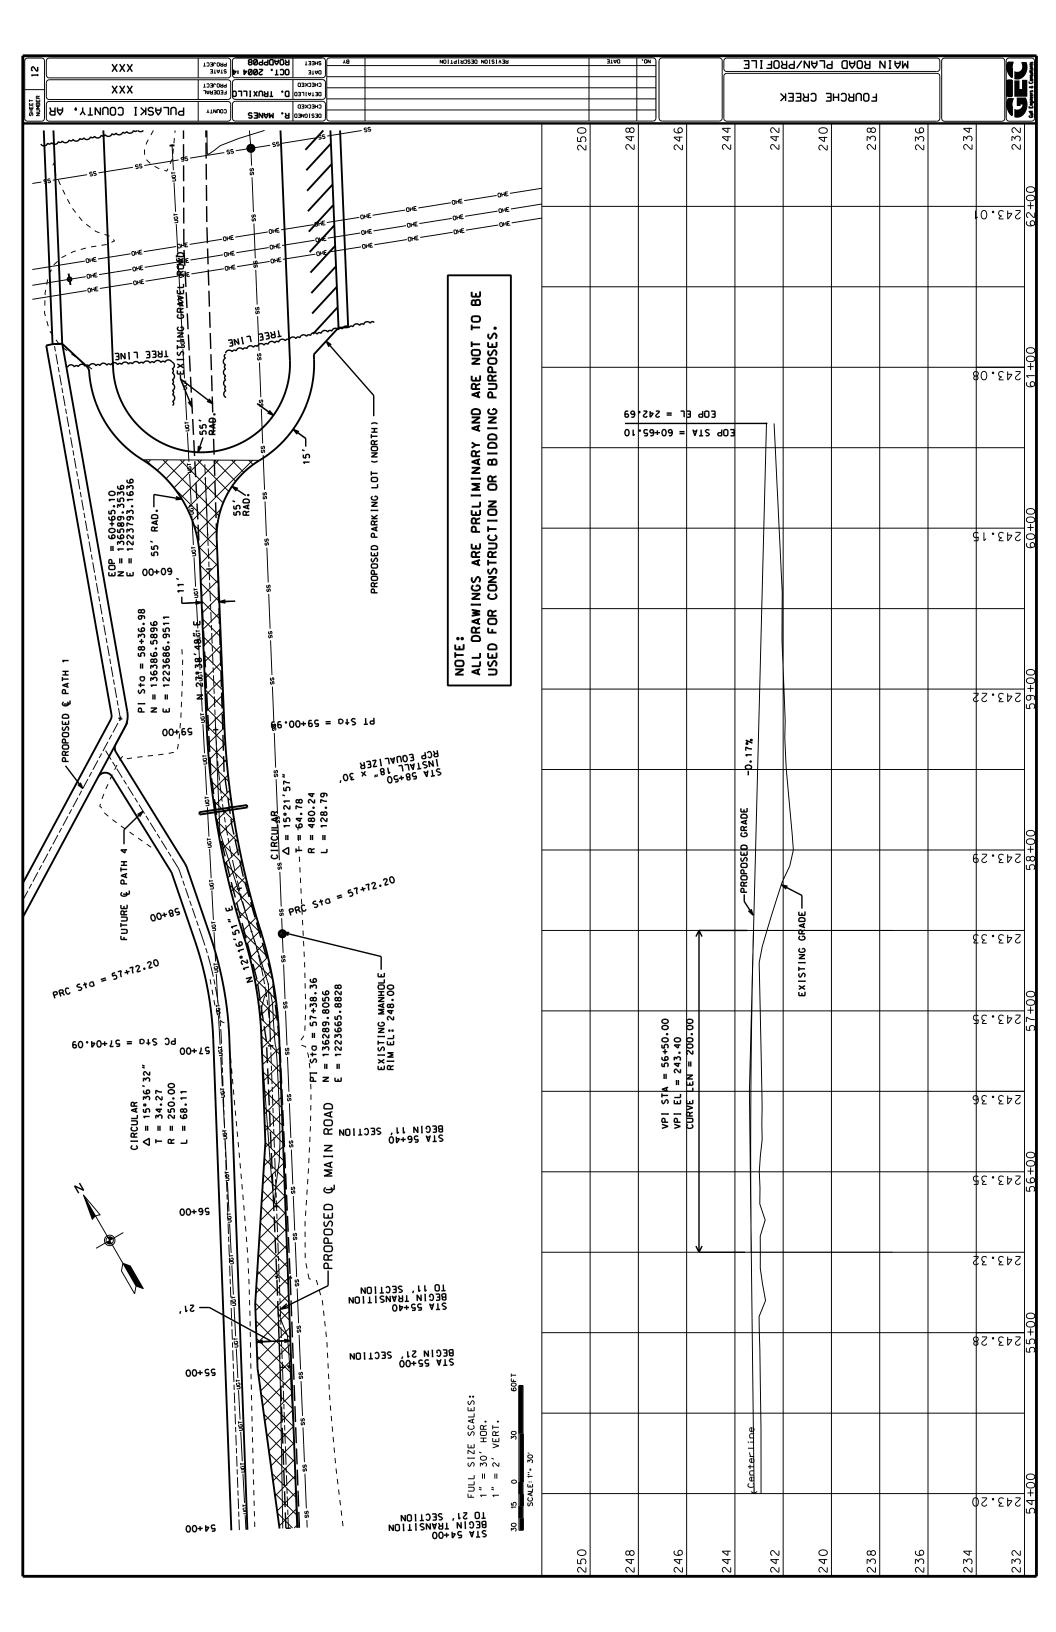

NOTE: ALL DRAVINGS ARE PRELIMINARY AND ARE NOT TO USED FOR CONSTRUCTION OR BIDDING PURPOSES.

ᇥ

MAP

LAYOUT

رך<sup>≈</sup>

908j

1200

<u>8</u>

SCALE: 1 INCH · 600 FEET

| ×<br>S                          | STONE ROAD                        | ICY ACCE<br>BRIDC<br>100<br>100                                                                                   |
|---------------------------------|-----------------------------------|-------------------------------------------------------------------------------------------------------------------|
| TRA I L<br>BOARDWAL K           | END PAVED ROAD<br>BEGIN LIMESTONE | 9' EMERGENCY<br>PATH<br><br>509' 509'<br>1.353'<br>1.353'<br>1.862'                                               |
|                                 | L /                               | STANDARD<br>DTH 8' WIDTH<br>0' 350'<br>2' 3.440'<br>' 818'<br>0' 818'<br>2.677'<br>2' 7.585'                      |
| LEGEND:<br>PROPOSED<br>PROPOSED | MAIN ROAD                         | STAN<br>5TAN<br>6' WIDTH<br>6' WIDTH<br>1.330'<br>1.742'<br>280'<br>1.350'<br>1.350'<br>1.350'<br>1.350'          |
|                                 | C 58 M                            | PATH<br>1 (NORTH)<br>1 (SOUTH)<br>1 (SOUTH)<br>3 A<br>3 A<br>3 A<br>3 A<br>3 A<br>3 A<br>3 A<br>3 A<br>3 A<br>3 A |
|                                 |                                   |                                                                                                                   |