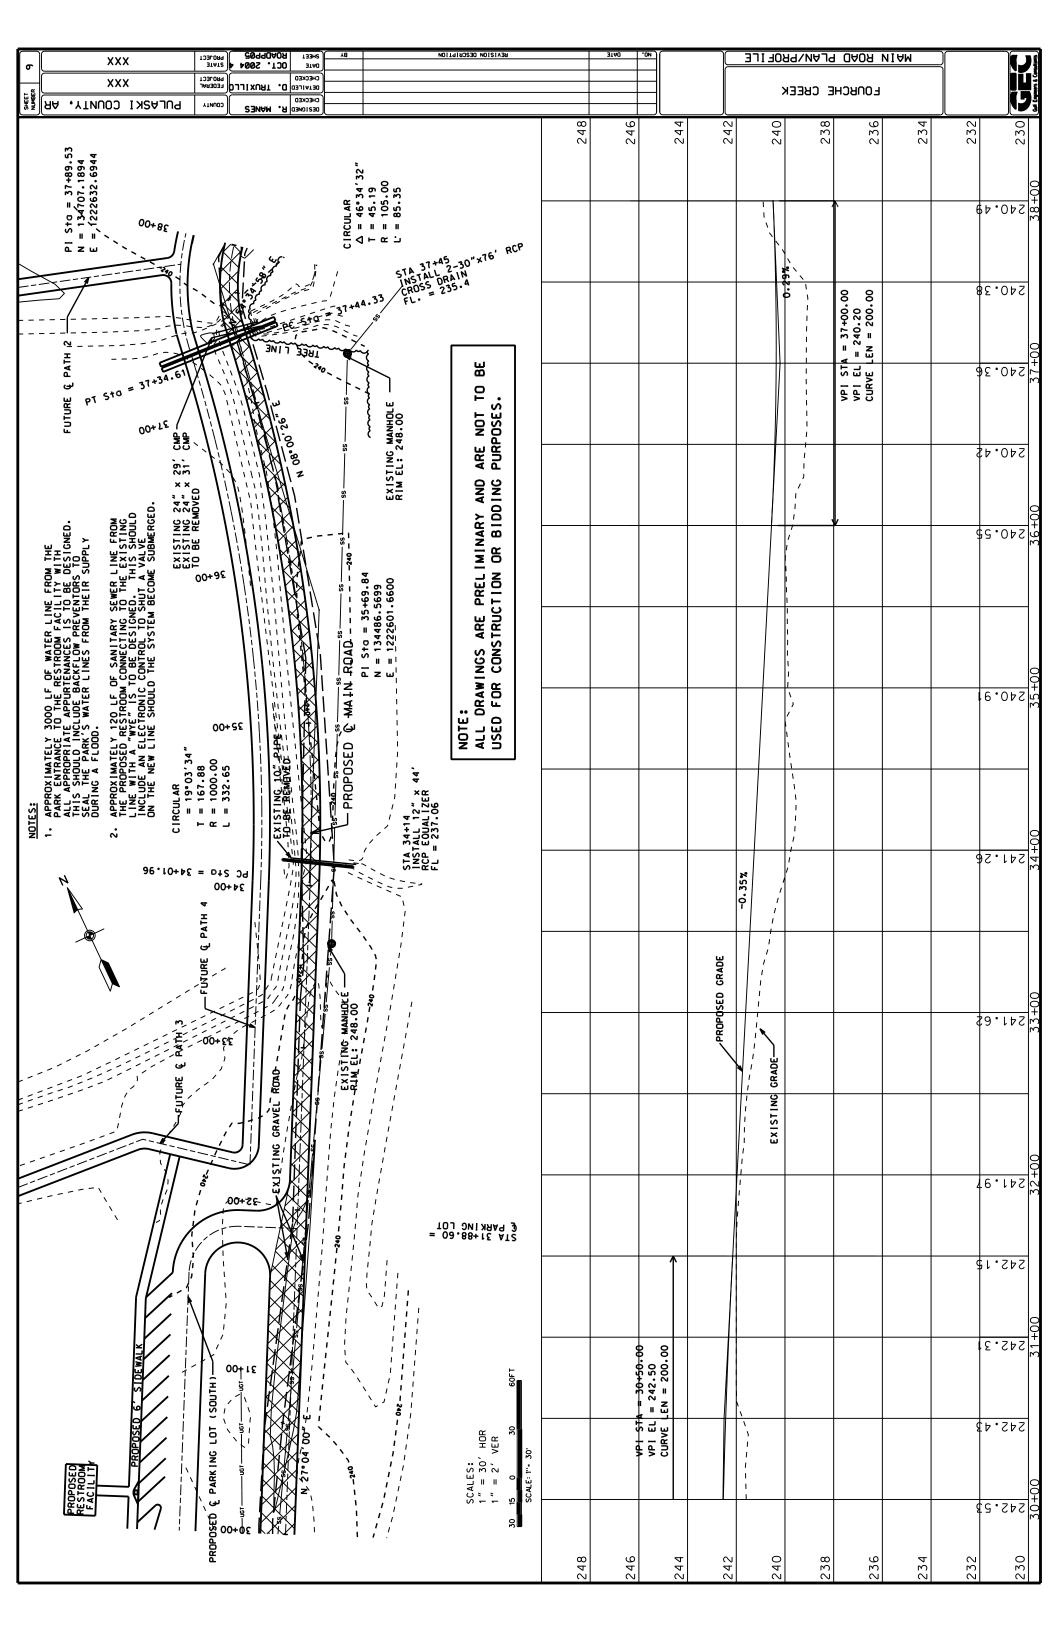

NOTE: ALL DRAVINGS ARE PRELIMINARY AND ARE NOT TO USED FOR CONSTRUCTION OR BIDDING PURPOSES.

ᇥ

MAP

LAYOUT

رך<sup>≈</sup>

908j

1200

<u>8</u>