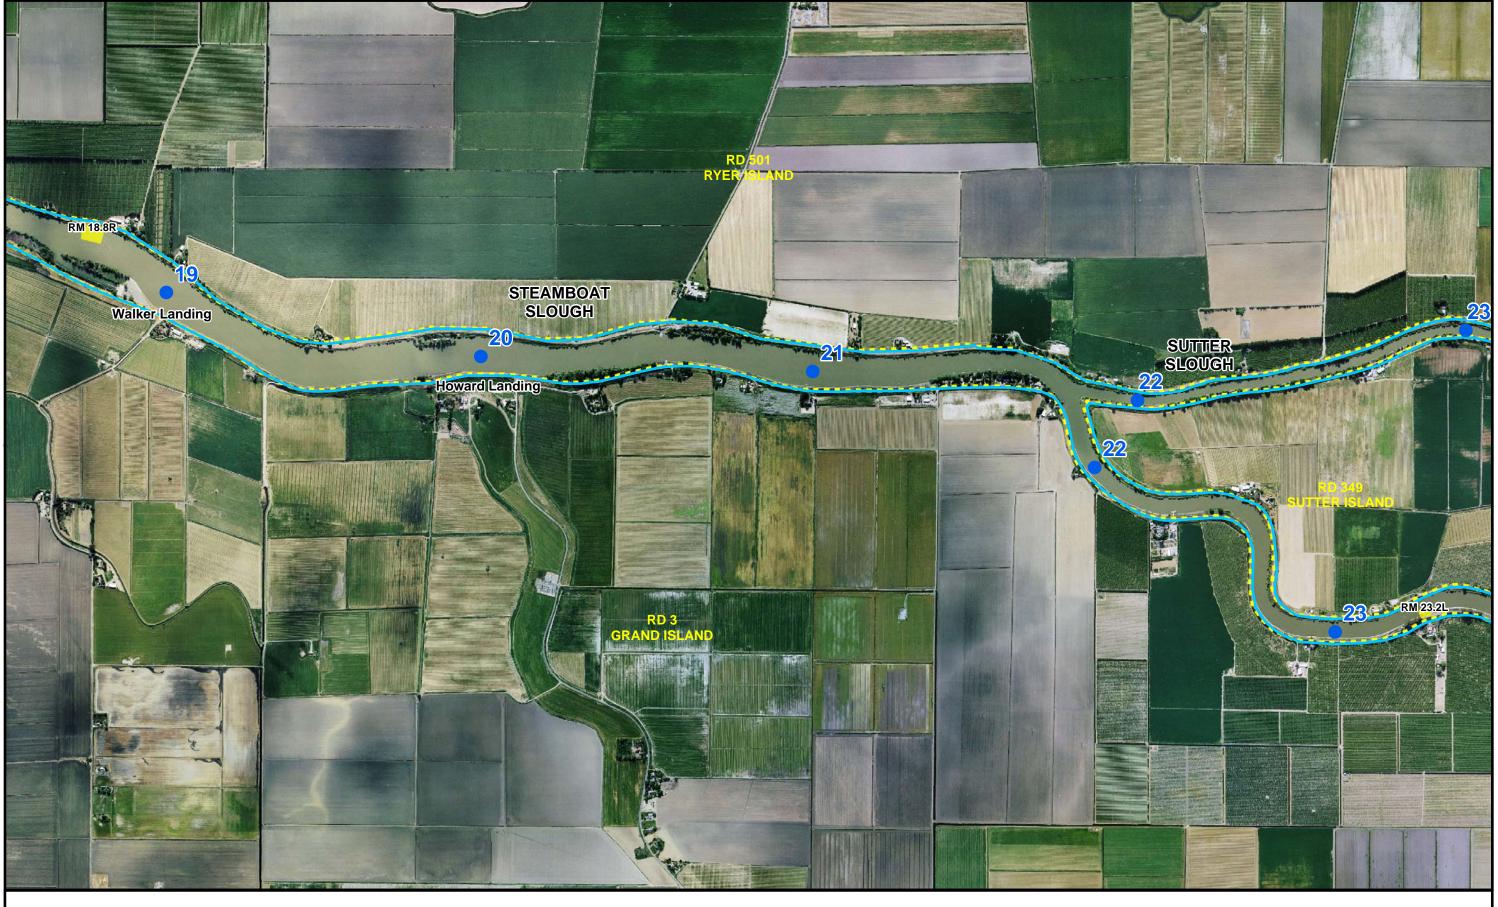

■ 2007 CRITICAL EROSION SITE UNDER REPAIR

RIVER MILE MARKERS w/ RIVER MILE

STEAMBOAT SLOUGH, CALIFORNIA MILE 19 TO MILE 23

**■ 2007 CRITICAL EROSION SITE UNDER REPAIR** 

RIVER MILE MARKERS w/ RIVER MILE

750 1,500 3,000 Feet