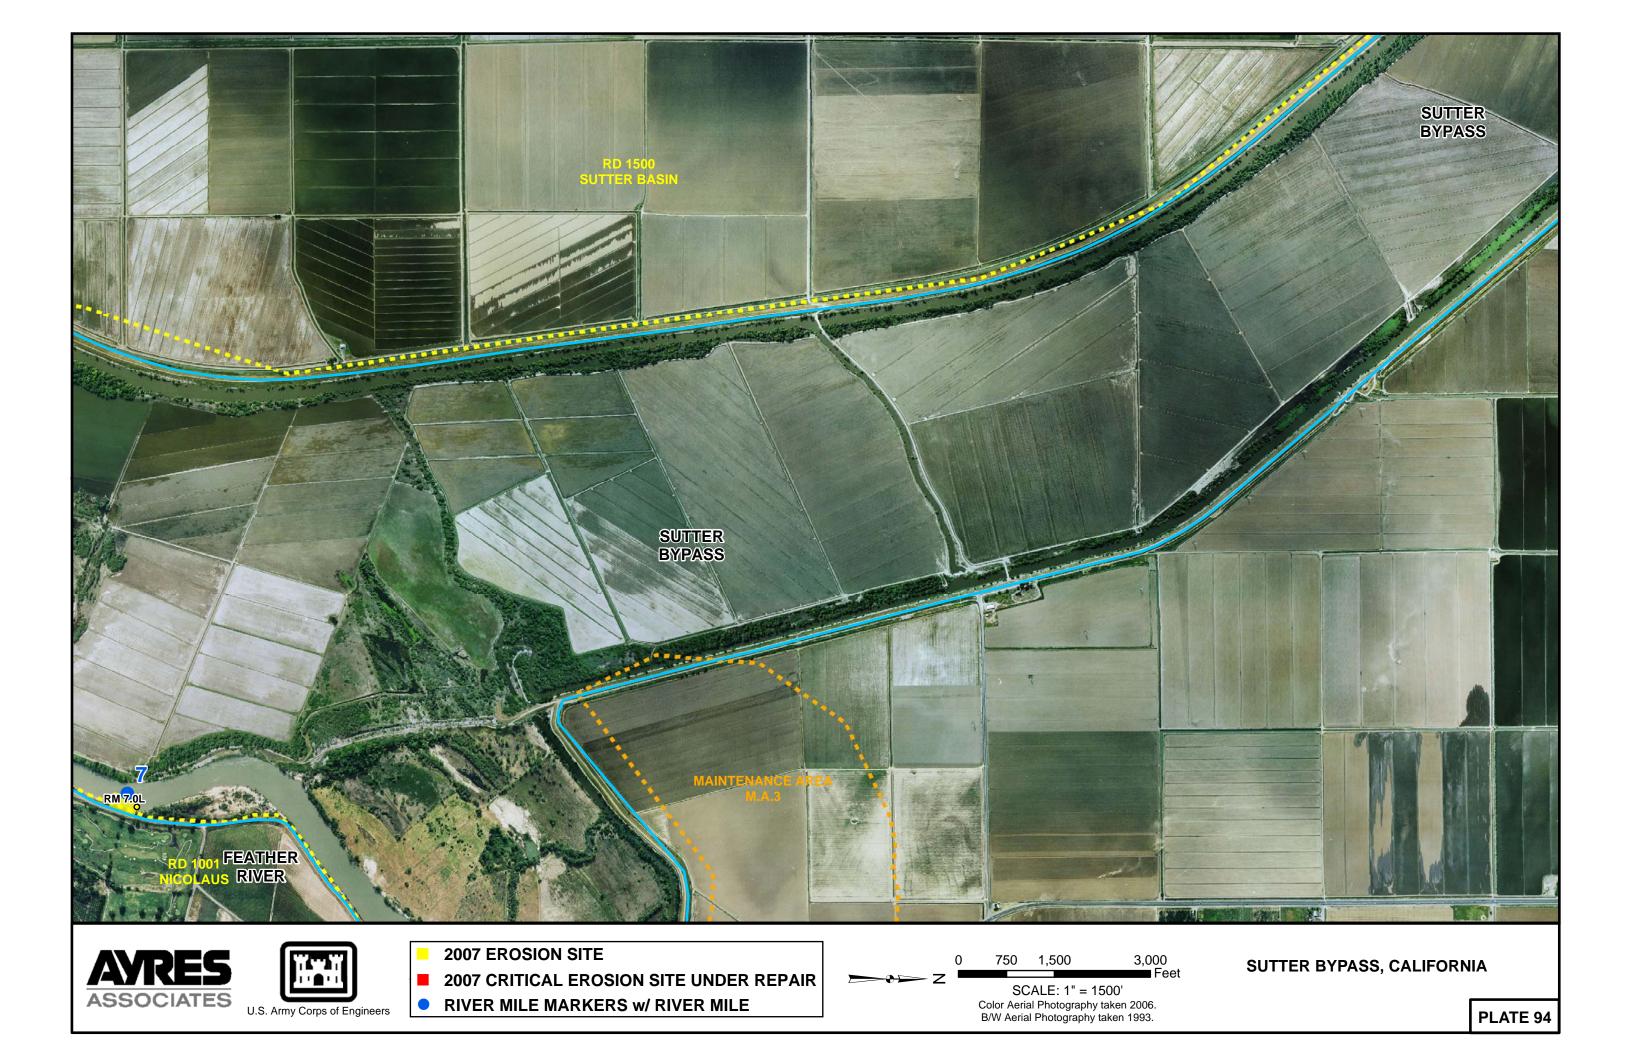

3,000 Feet SCALE: 1" = 1500' Color Aerial Photography taken 2006. B/W Aerial Photography taken 1993.

SUTTER BYPASS, CALIFORNIA

■ 2007 CRITICAL EROSION SITE UNDER REPAIR

RIVER MILE MARKERS w/ RIVER MILE

3,000 Feet 1,500 SCALE: 1" = 1500' Color Aerial Photography taken 2006. B/W Aerial Photography taken 1993.

SUTTER BYPASS, CALIFORNIA

RIVER MILE MARKERS w/ RIVER MILE

SCALE: 1" = 1500' Color Aerial Photography taken 2006. B/W Aerial Photography taken 1993.

RIVER MILE MARKERS w/ RIVER MILE

SCALE: 1" = 1500' Color Aerial Photography taken 2006. B/W Aerial Photography taken 1993.