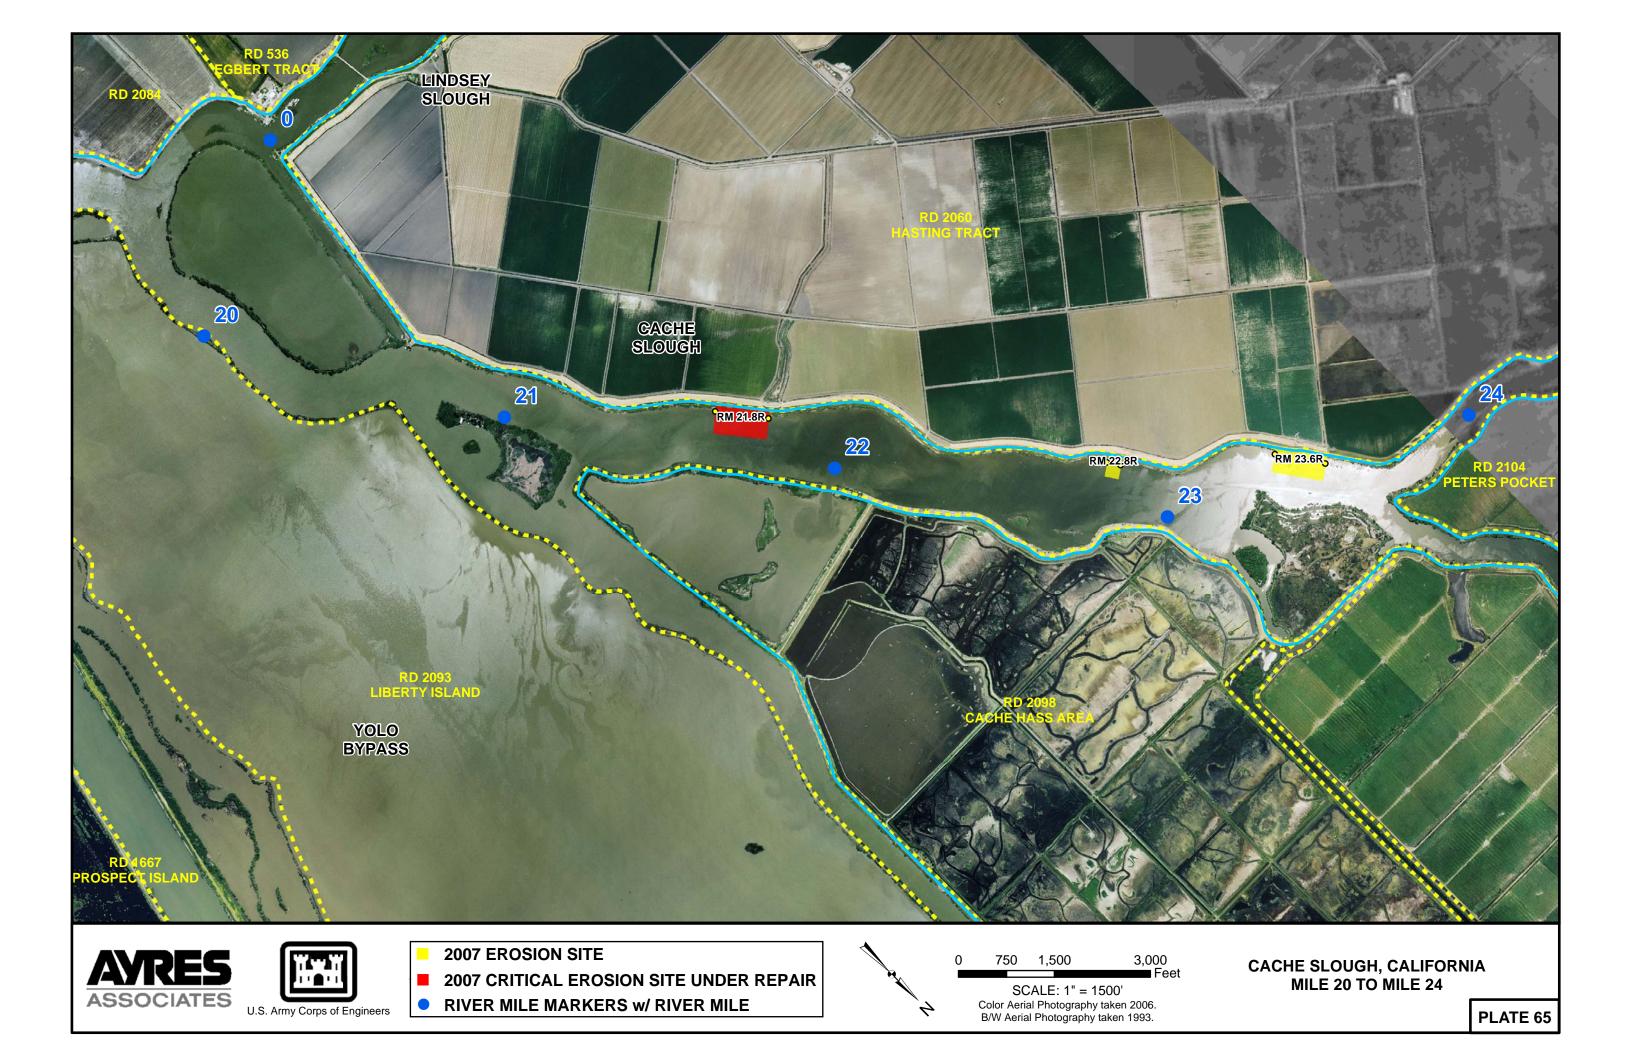

SCALE: 1" = 1500' Color Aerial Photography taken 2006. B/W Aerial Photography taken 1993. CACHE AND HASS SLOUGH AREA, CALIFORNIA

RIVER MILE MARKERS w/ RIVER MILE

3,000 Feet SCALE: 1" = 1500' Color Aerial Photography taken 2006. B/W Aerial Photography taken 1993.