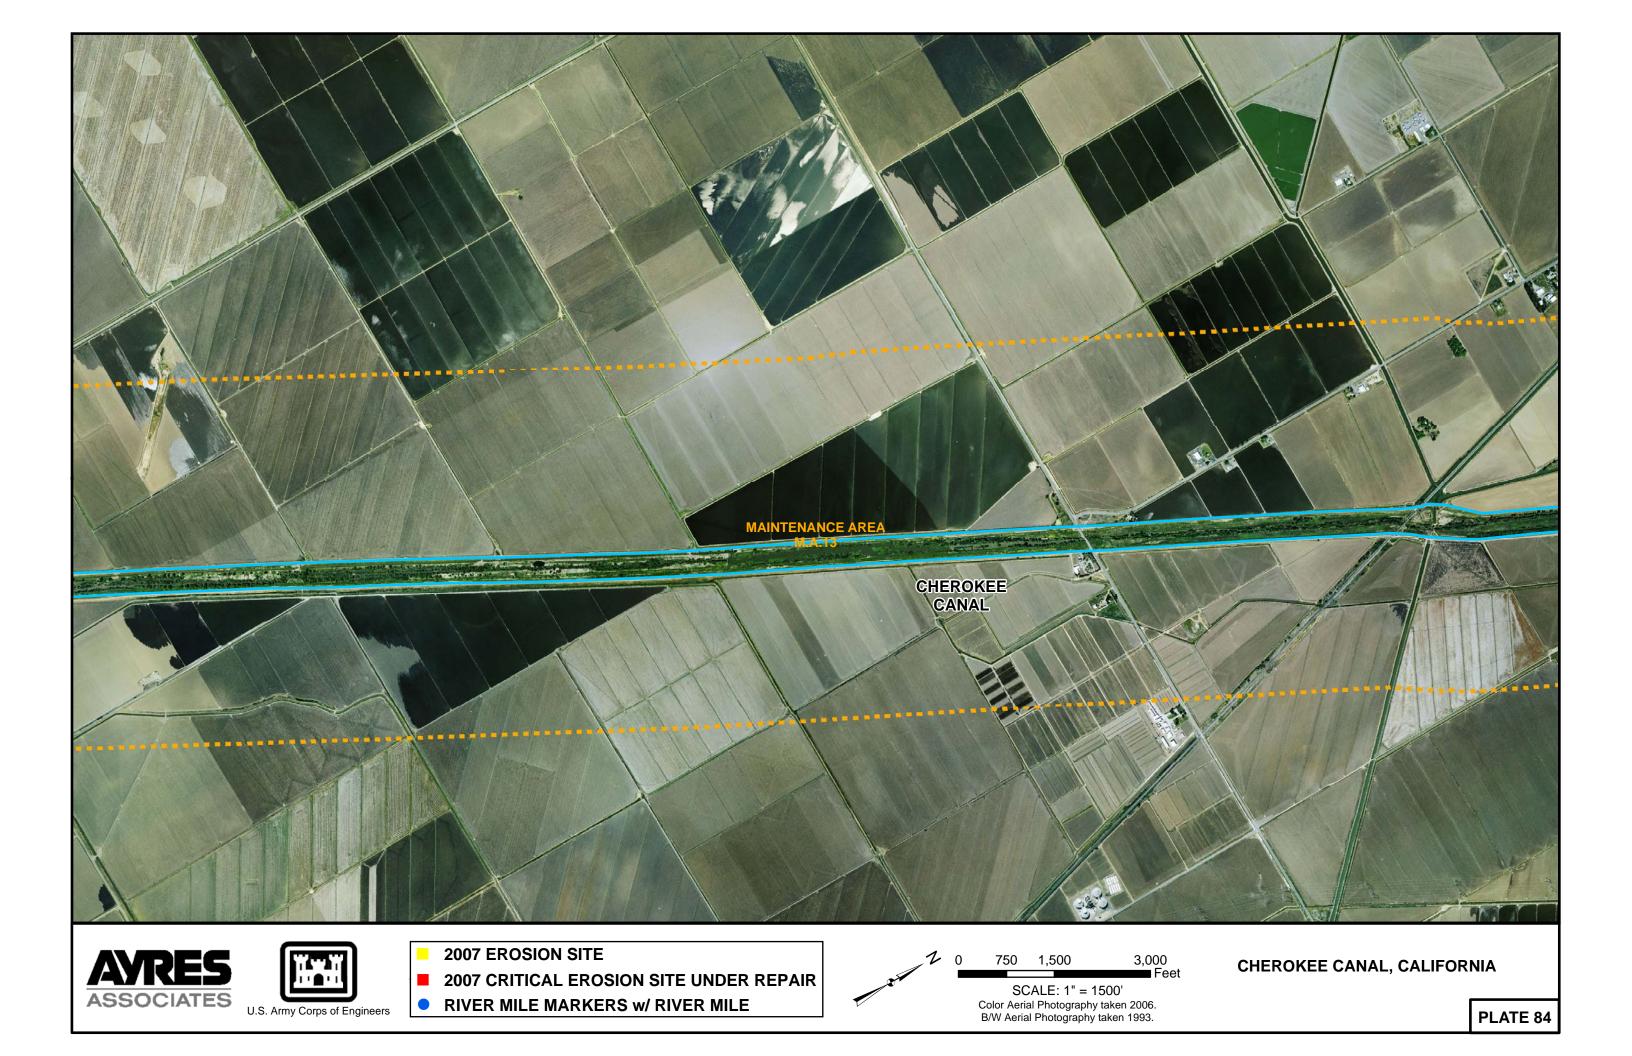

RIVER MILE MARKERS w/ RIVER MILE

3,000 Feet

**CHEROKEE CANAL, CALIFORNIA** 

RIVER MILE MARKERS w/ RIVER MILE

SCALE: 1" = 1500' Color Aerial Photography taken 2006. B/W Aerial Photography taken 1993.

RIVER MILE MARKERS w/ RIVER MILE