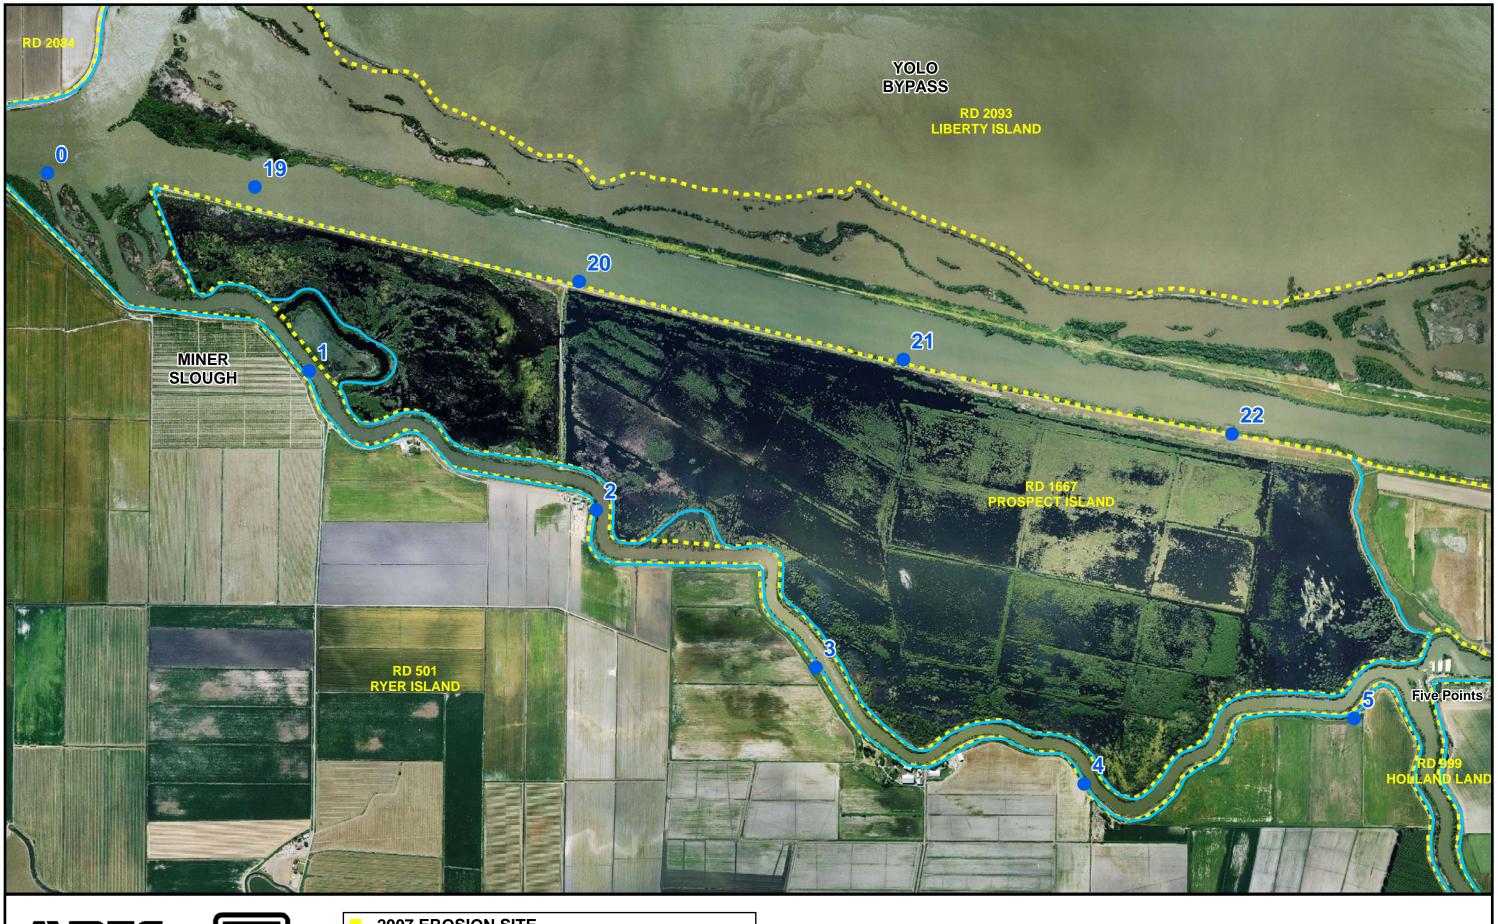

MILE 0 TO MILE 5

RIVER MILE MARKERS w/ RIVER MILE

MINER SLOUGH, CALIFORNIA MILE 4 TO MILE 7

**■ 2007 CRITICAL EROSION SITE UNDER REPAIR** RIVER MILE MARKERS w/ RIVER MILE

3,000 Feet 750 1,500 SCALE: 1" = 1500' Color Aerial Photography taken 2006. B/W Aerial Photography taken 1993.

MINER SLOUGH, CALIFORNIA MILE 0 TO MILE 5

■ 2007 CRITICAL EROSION SITE UNDER REPAIR

RIVER MILE MARKERS w/ RIVER MILE

THREE MILE SLOUGH, CALIFORNIA MILE 0 TO MILE 3

- 2007 EROSION SITE
- 2007 CRITICAL EROSION SITE UNDER REPAIR
- RIVER MILE MARKERS w/ RIVER MILE