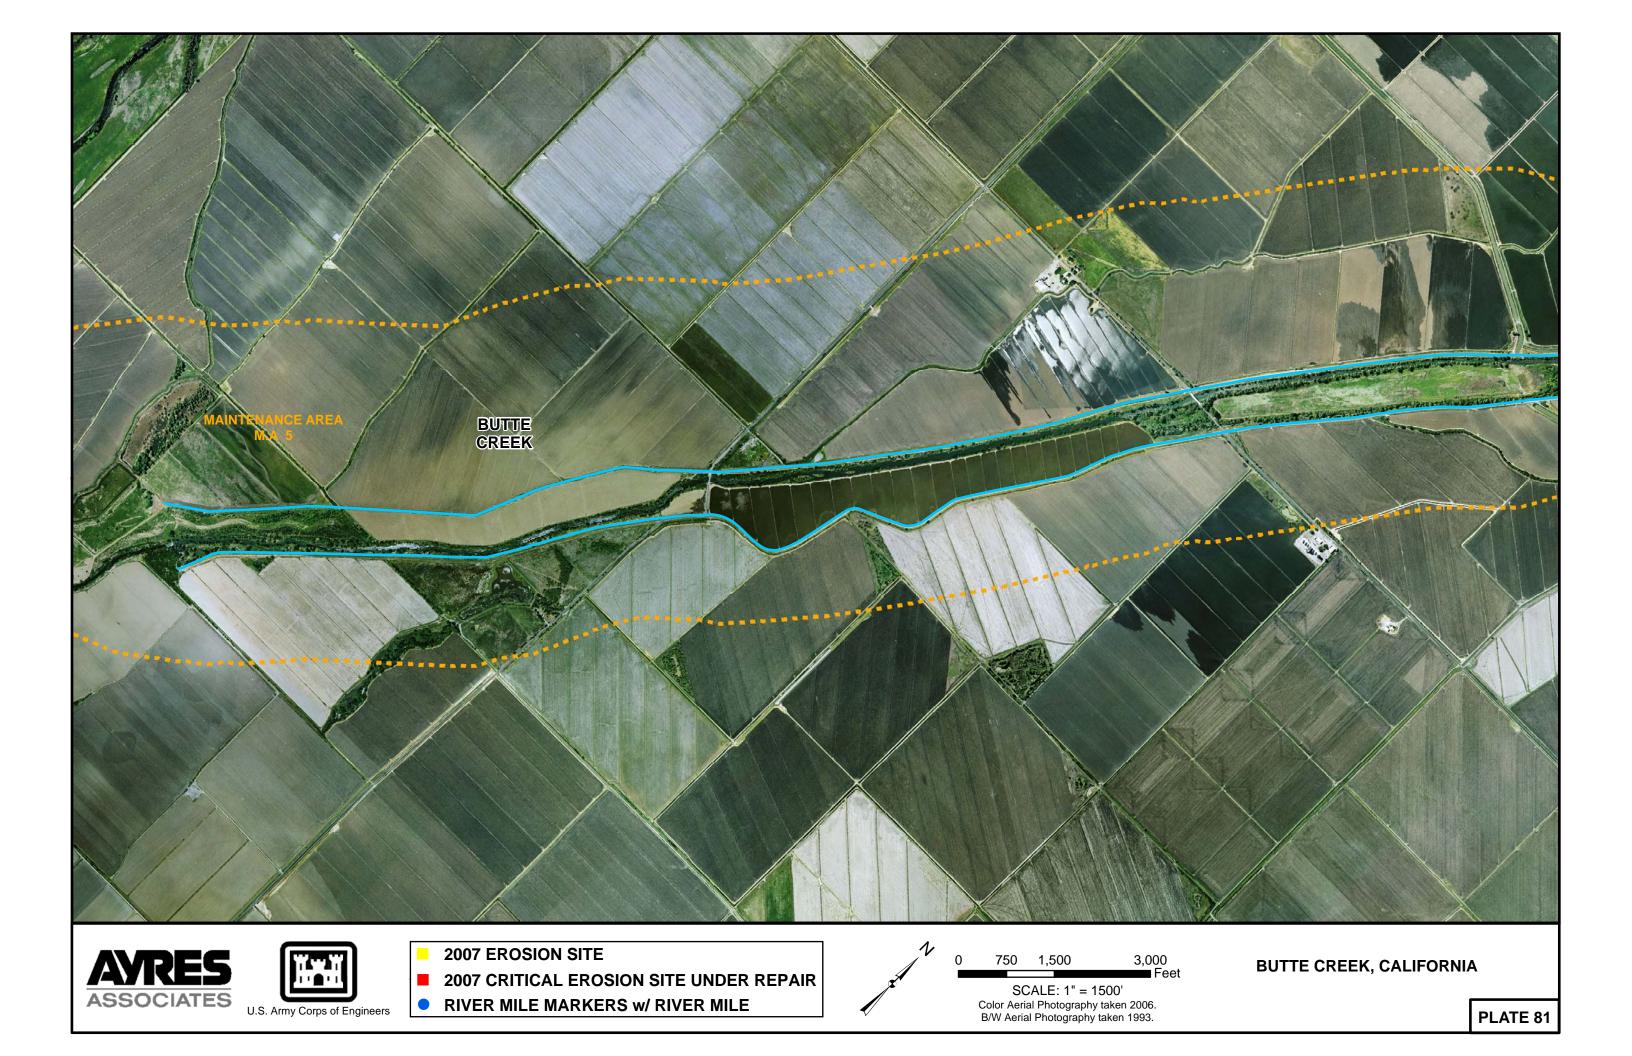

**MUD CREEK, CALIFORNIA** 

■ 2007 CRITICAL EROSION SITE UNDER REPAIR

RIVER MILE MARKERS w/ RIVER MILE

**BUTTE CREEK, CALIFORNIA** 

**2007 CRITICAL EROSION SITE UNDER REPAIR** 

RIVER MILE MARKERS w/ RIVER MILE

3,000 BUTTE CREEK, CALIFORNIA

RIVER MILE MARKERS w/ RIVER MILE

3,000 Feet SCALE: 1" = 1500' Color Aerial Photography taken 2006. B/W Aerial Photography taken 1993.

■ 2007 CRITICAL EROSION SITE UNDER REPAIR