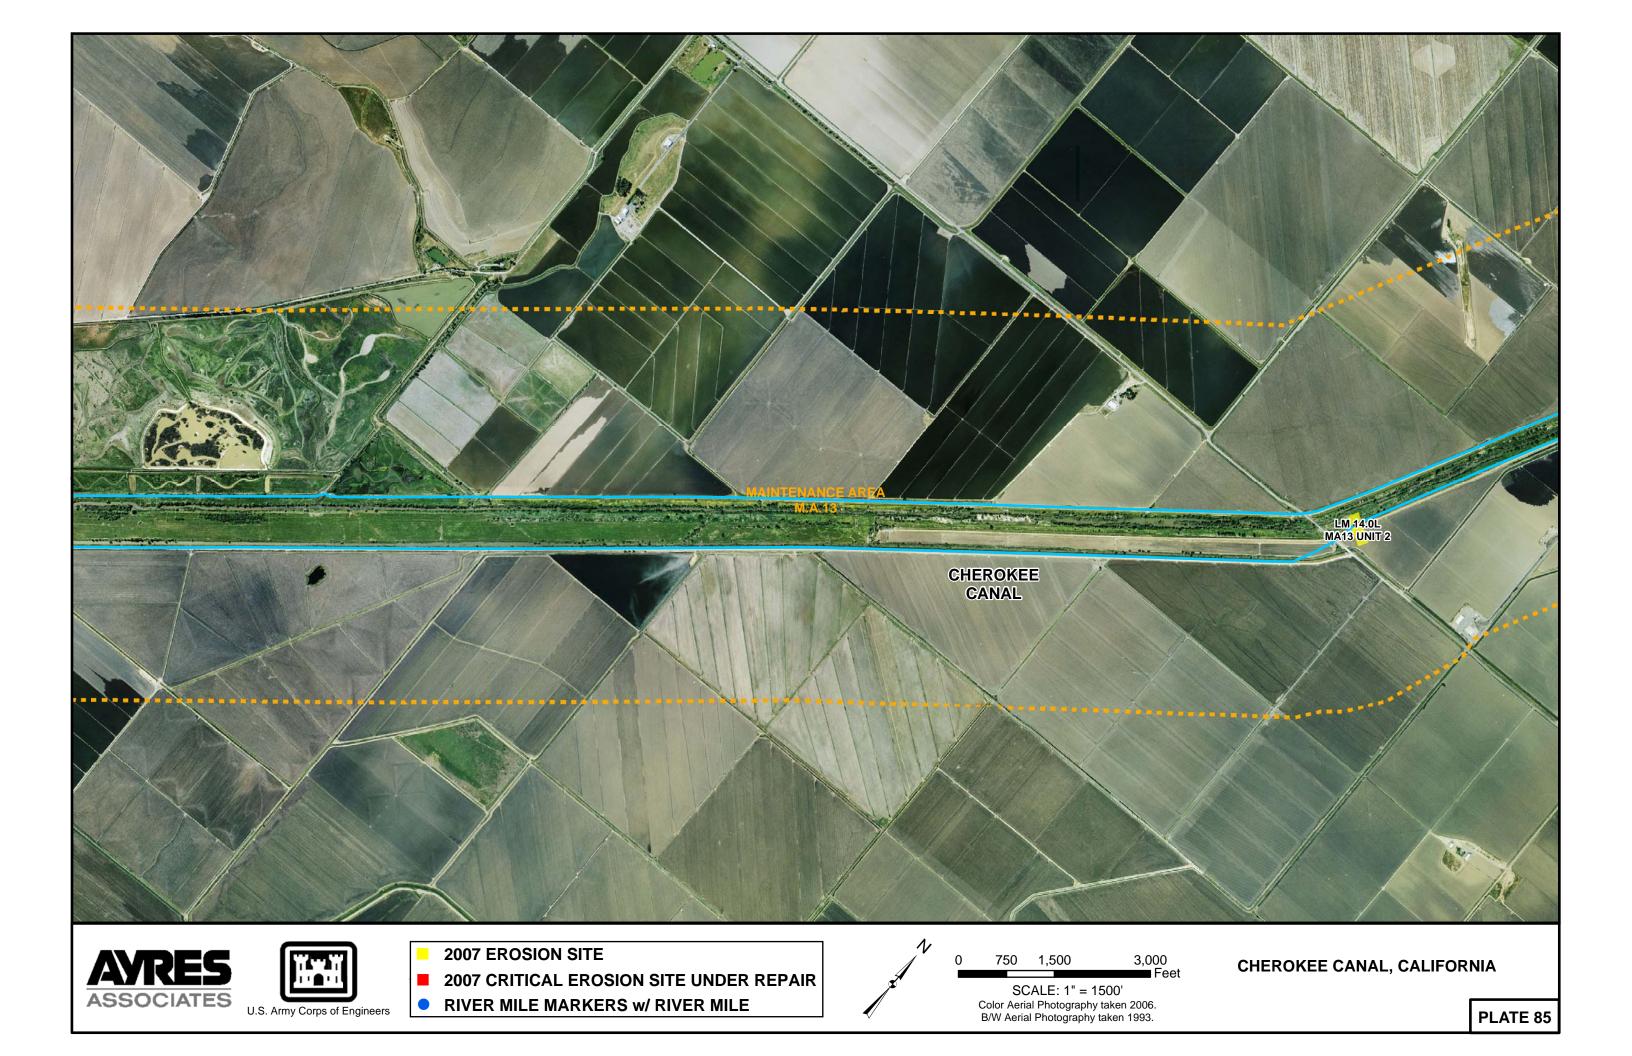

RIVER MILE MARKERS w/ RIVER MILE

3,000 Feet

**CHEROKEE CANAL, CALIFORNIA** 

RIVER MILE MARKERS w/ RIVER MILE

SCALE: 1" = 1500' Color Aerial Photography taken 2006. B/W Aerial Photography taken 1993.

RIVER MILE MARKERS w/ RIVER MILE