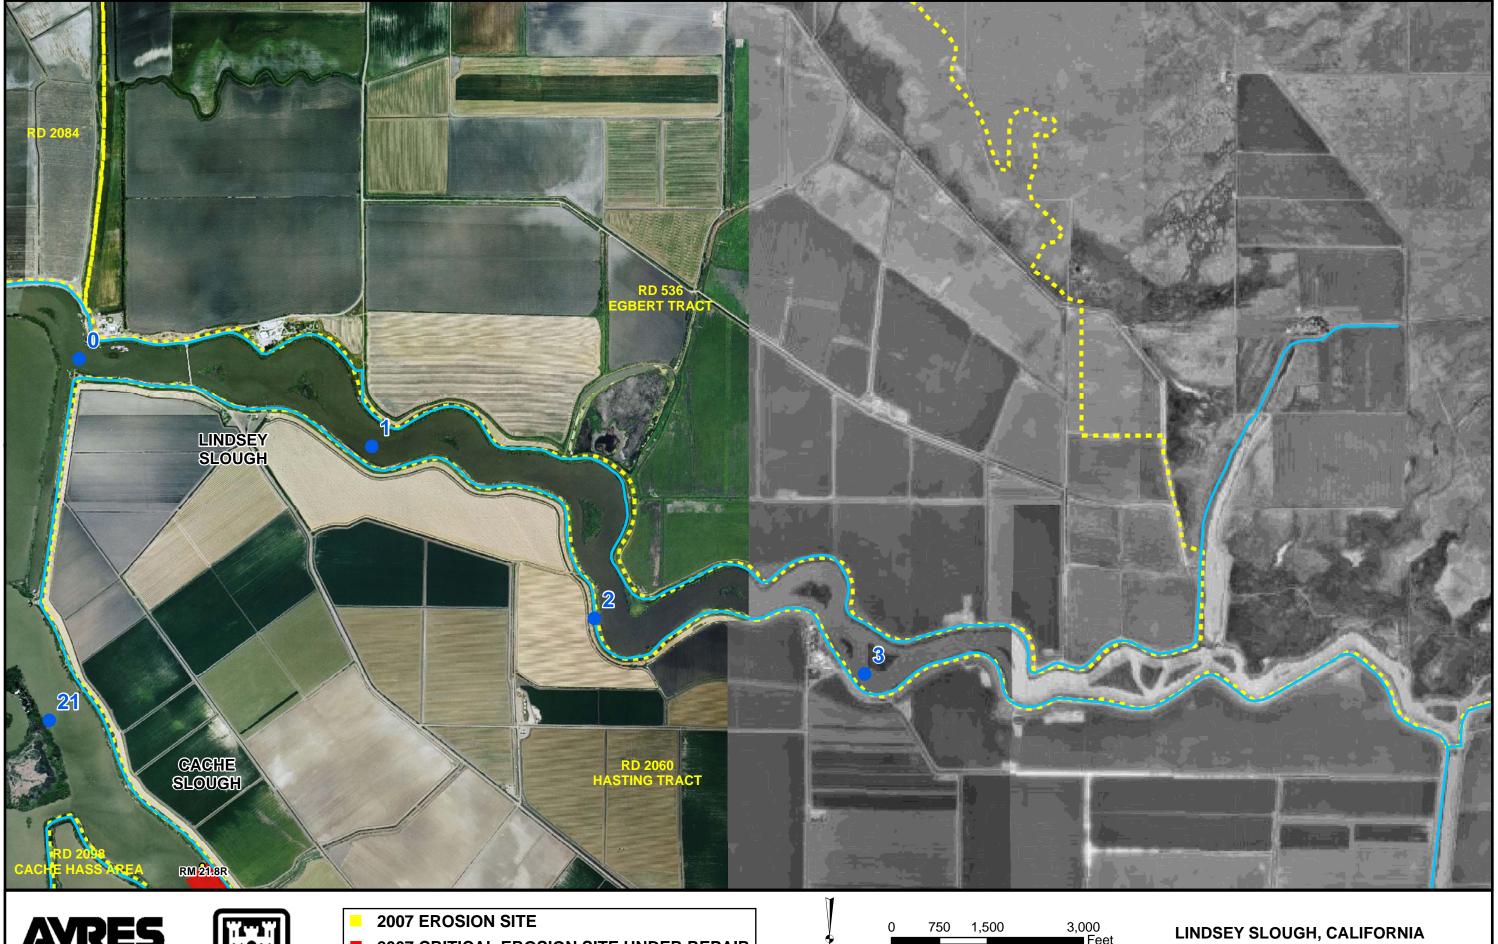

SCALE: 1" = 1500' Color Aerial Photography taken 2006. B/W Aerial Photography taken 1993. CACHE AND HASS SLOUGH AREA, CALIFORNIA

RIVER MILE MARKERS w/ RIVER MILE

3,000 Feet SCALE: 1" = 1500' Color Aerial Photography taken 2006. B/W Aerial Photography taken 1993.

MILE 0 TO MILE 5

RIVER MILE MARKERS w/ RIVER MILE

MINER SLOUGH, CALIFORNIA MILE 4 TO MILE 7

**■ 2007 CRITICAL EROSION SITE UNDER REPAIR** RIVER MILE MARKERS w/ RIVER MILE

3,000 Feet 750 1,500 SCALE: 1" = 1500' Color Aerial Photography taken 2006. B/W Aerial Photography taken 1993.