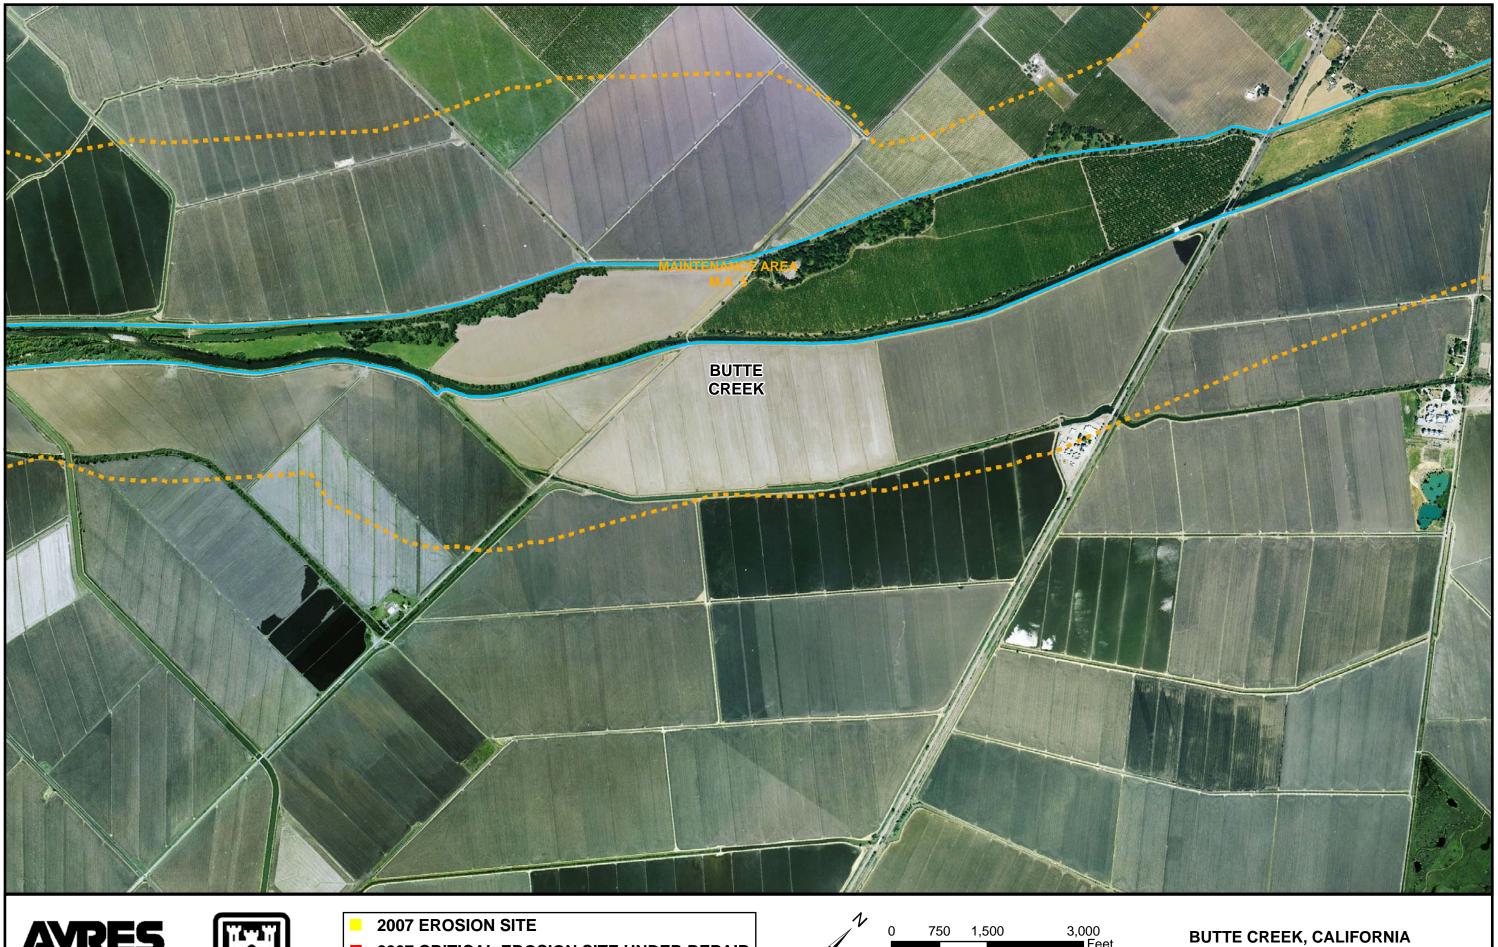

**MUD CREEK, CALIFORNIA** 

■ 2007 CRITICAL EROSION SITE UNDER REPAIR

RIVER MILE MARKERS w/ RIVER MILE

**BUTTE CREEK, CALIFORNIA** 

**2007 CRITICAL EROSION SITE UNDER REPAIR** 

RIVER MILE MARKERS w/ RIVER MILE

3,000 BUTTE CREEK, CALIFORNIA

RIVER MILE MARKERS w/ RIVER MILE

3,000 Feet SCALE: 1" = 1500' Color Aerial Photography taken 2006. B/W Aerial Photography taken 1993.

■ 2007 CRITICAL EROSION SITE UNDER REPAIR