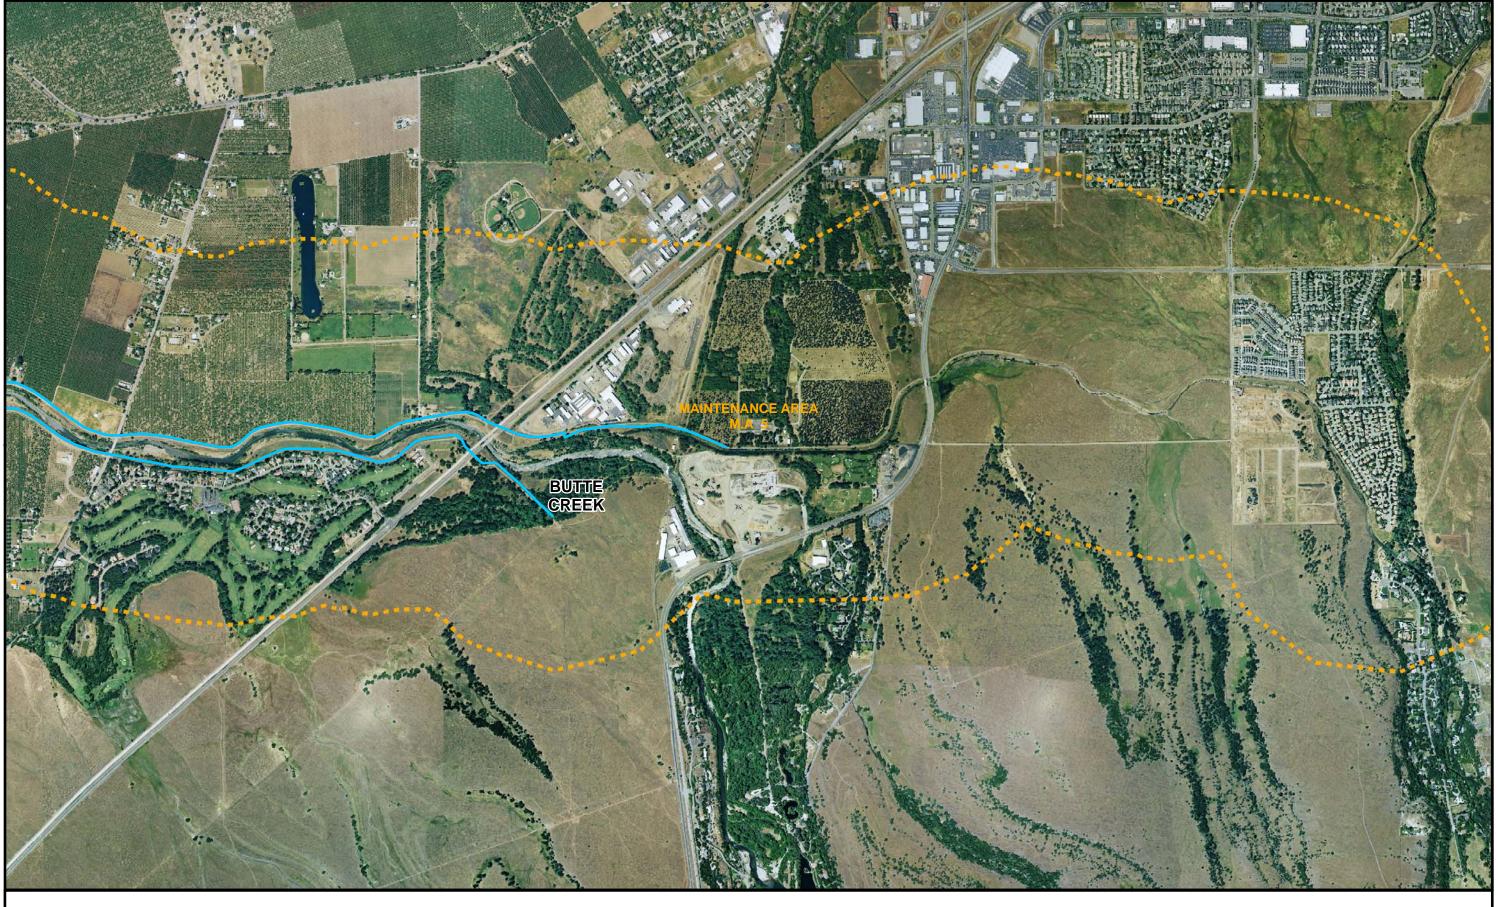

**MUD CREEK, CALIFORNIA** 

■ 2007 CRITICAL EROSION SITE UNDER REPAIR

RIVER MILE MARKERS w/ RIVER MILE

**BUTTE CREEK, CALIFORNIA** 

**2007 CRITICAL EROSION SITE UNDER REPAIR** 

RIVER MILE MARKERS w/ RIVER MILE

3,000 BUTTE CREEK, CALIFORNIA

RIVER MILE MARKERS w/ RIVER MILE

3,000 Feet SCALE: 1" = 1500' Color Aerial Photography taken 2006. B/W Aerial Photography taken 1993.

■ 2007 CRITICAL EROSION SITE UNDER REPAIR