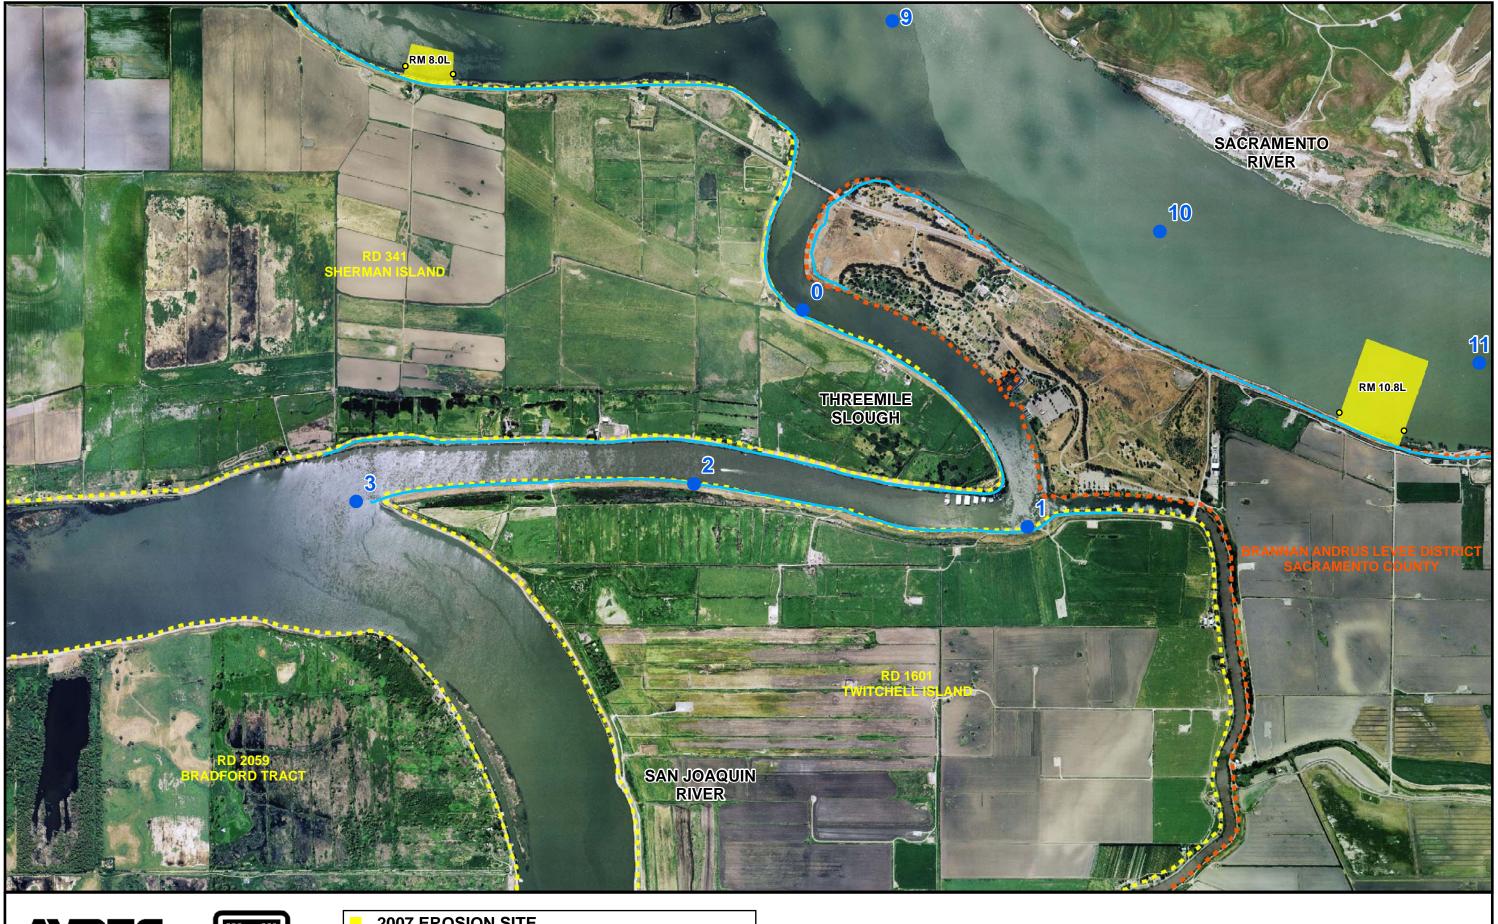

MINER SLOUGH, CALIFORNIA MILE 0 TO MILE 5

■ 2007 CRITICAL EROSION SITE UNDER REPAIR

RIVER MILE MARKERS w/ RIVER MILE

THREE MILE SLOUGH, CALIFORNIA MILE 0 TO MILE 3

- 2007 EROSION SITE
- 2007 CRITICAL EROSION SITE UNDER REPAIR
- RIVER MILE MARKERS w/ RIVER MILE