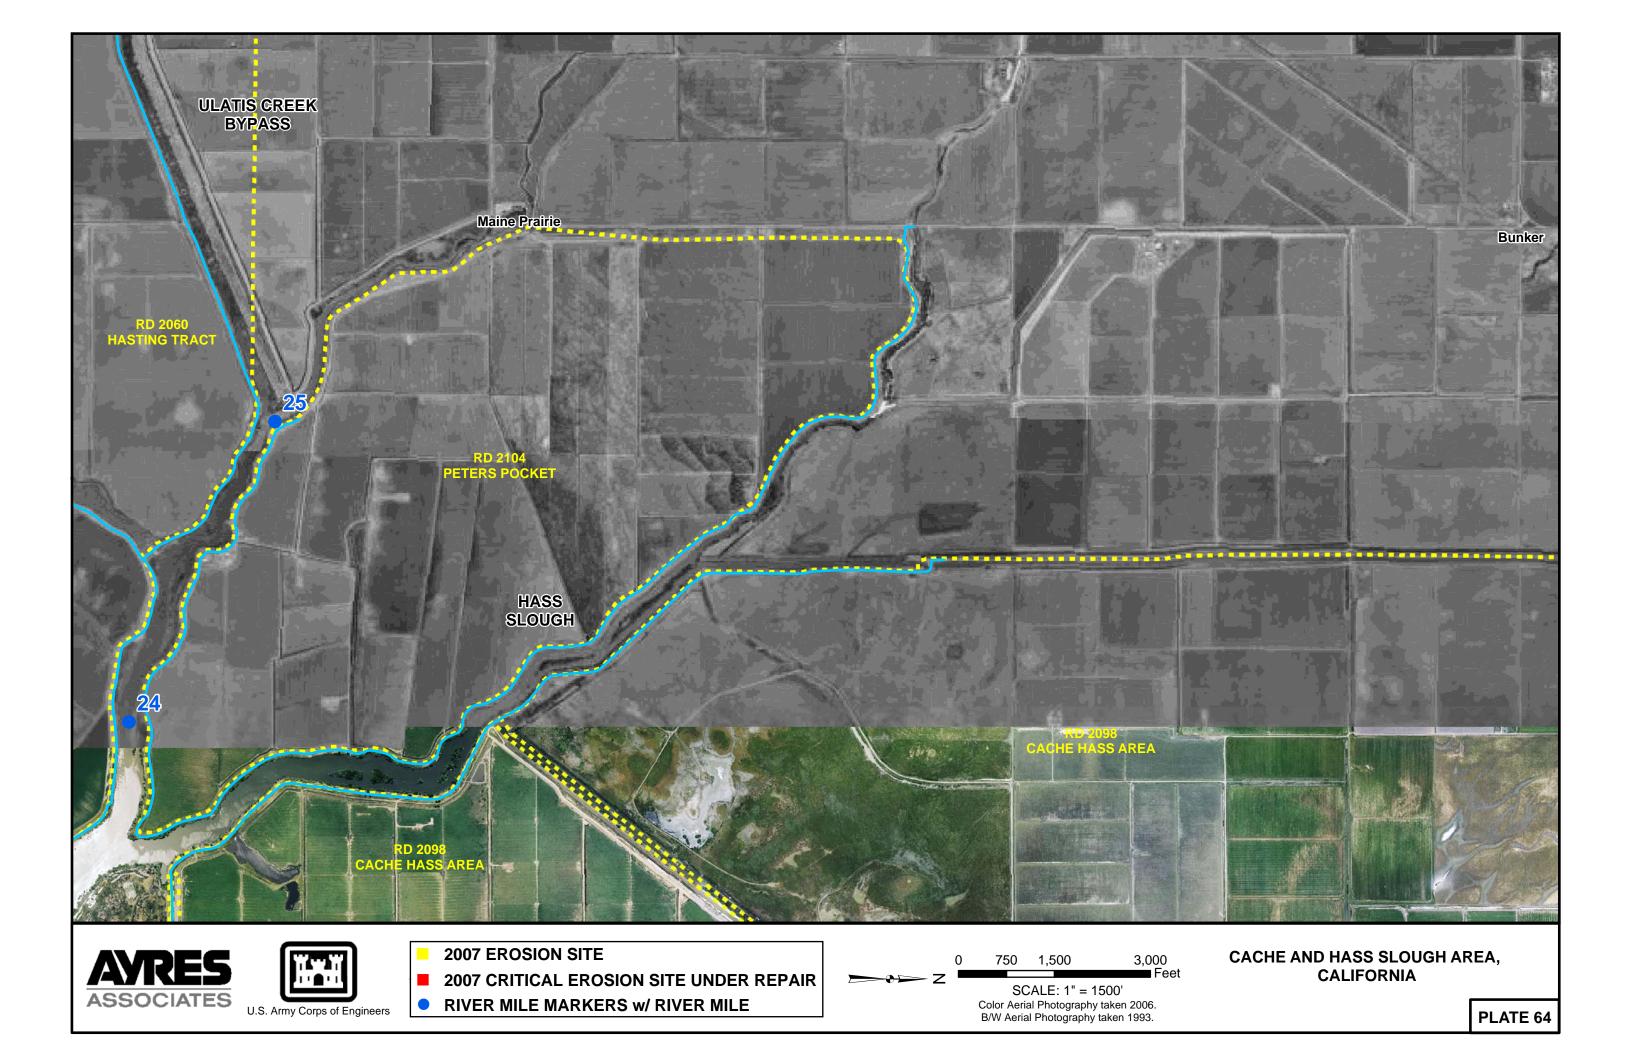

SCALE: 1" = 1500' Color Aerial Photography taken 2006. B/W Aerial Photography taken 1993. CACHE AND HASS SLOUGH AREA, CALIFORNIA

RIVER MILE MARKERS w/ RIVER MILE

3,000 Feet SCALE: 1" = 1500' Color Aerial Photography taken 2006. B/W Aerial Photography taken 1993.