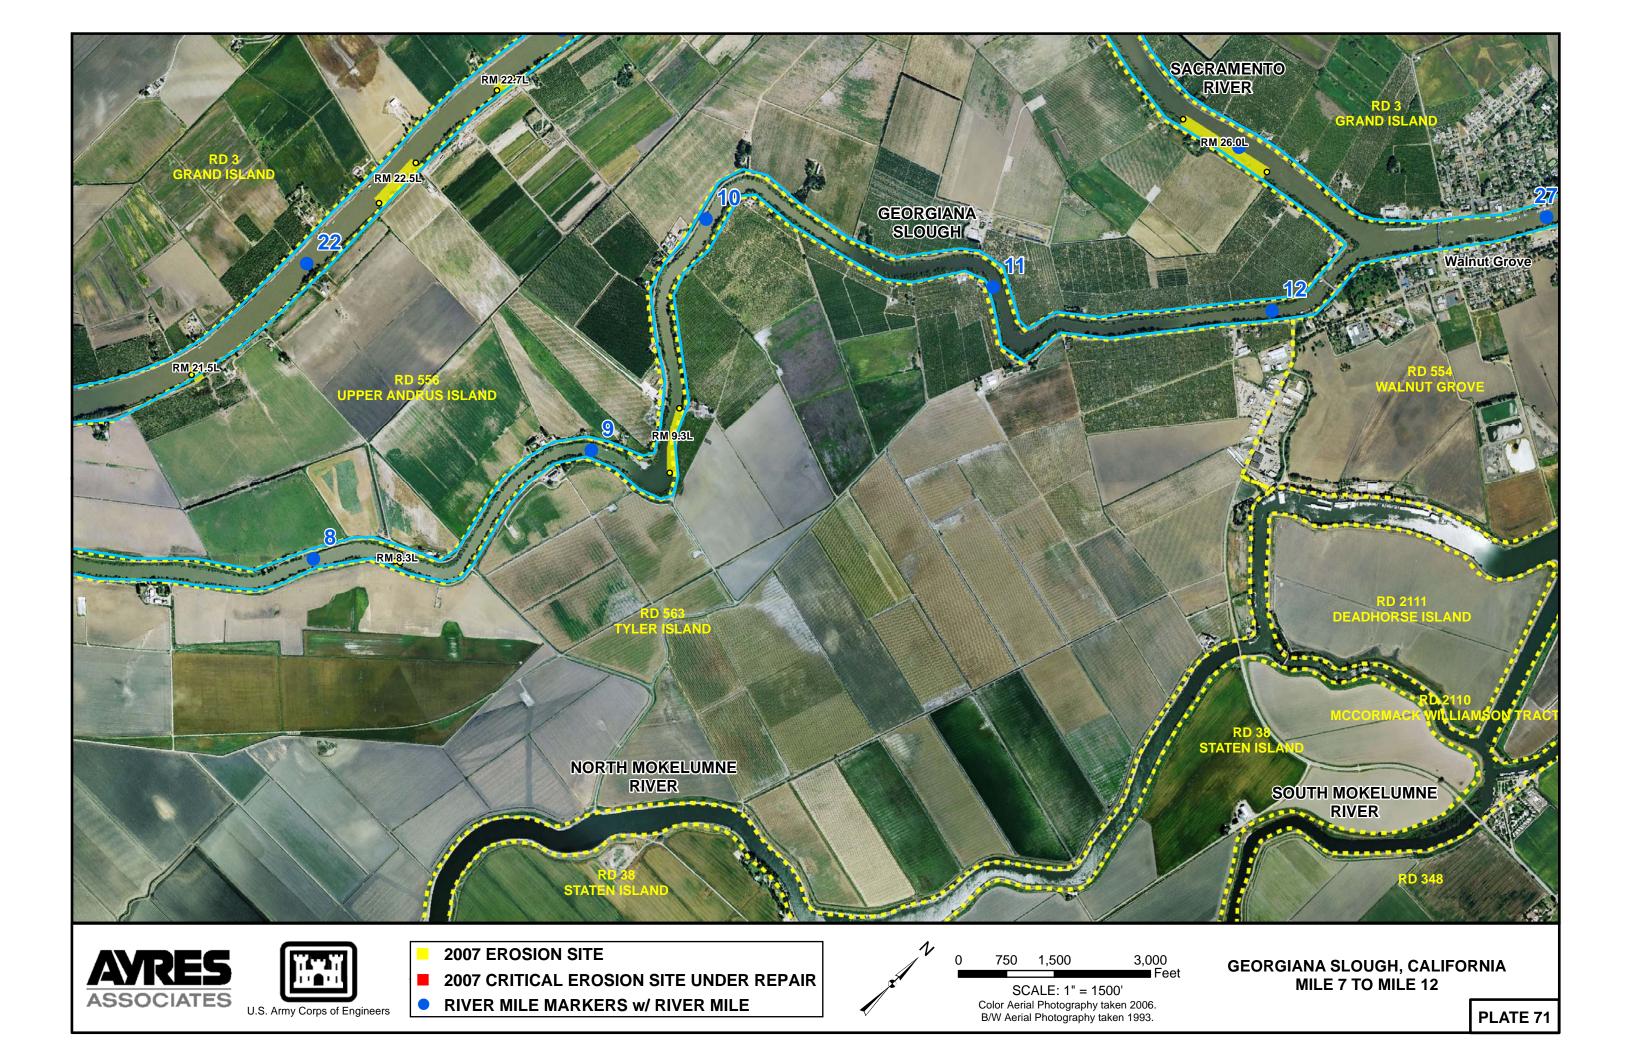

RKERS w/ RIVER MILE



750 1,500 3,000 Feet

SCALE: 1" = 1500' Color Aerial Photography taken 2006. B/W Aerial Photography taken 1993. CACHE AND HASS SLOUGH AREA, CALIFORNIA













RIVER MILE MARKERS w/ RIVER MILE

3,000 Feet SCALE: 1" = 1500' Color Aerial Photography taken 2006. B/W Aerial Photography taken 1993.

MILE 0 TO MILE 5







RIVER MILE MARKERS w/ RIVER MILE



MINER SLOUGH, CALIFORNIA MILE 4 TO MILE 7







**■ 2007 CRITICAL EROSION SITE UNDER REPAIR** RIVER MILE MARKERS w/ RIVER MILE

3,000 Feet 750 1,500 SCALE: 1" = 1500' Color Aerial Photography taken 2006. B/W Aerial Photography taken 1993.

MINER SLOUGH, CALIFORNIA MILE 0 TO MILE 5







■ 2007 CRITICAL EROSION SITE UNDER REPAIR

RIVER MILE MARKERS w/ RIVER MILE



THREE MILE SLOUGH, CALIFORNIA MILE 0 TO MILE 3











- 2007 EROSION SITE
- 2007 CRITICAL EROSION SITE UNDER REPAIR
- RIVER MILE MARKERS w/ RIVER MILE



ELDER CREEK, CALIFORNIA









- 2007 CRITICAL EROSION SITE UNDER REPAIR
- RIVER MILE MARKERS w/ RIVER MILE



**DEER CREEK, CALIFORNIA** 







- 2007 EROSION SITE
- 2007 CRITICAL EROSION SITE UNDER REPAIR
- RIVER MILE MARKERS w/ RIVER MILE



**MUD CREEK, CALIFORNIA** 









■ 2007 CRITICAL EROSION SITE UNDER REPAIR

RIVER MILE MARKERS w/ RIVER MILE



**BUTTE CREEK, CALIFORNIA** 







**2007 CRITICAL EROSION SITE UNDER REPAIR** 

RIVER MILE MARKERS w/ RIVER MILE



3,000 BUTTE CREEK, CALIFORNIA







RIVER MILE MARKERS w/ RIVER MILE



3,000 Feet SCALE: 1" = 1500' Color Aerial Photography taken 2006. B/W Aerial Photography taken 1993.









■ 2007 CRITICAL EROSION SI