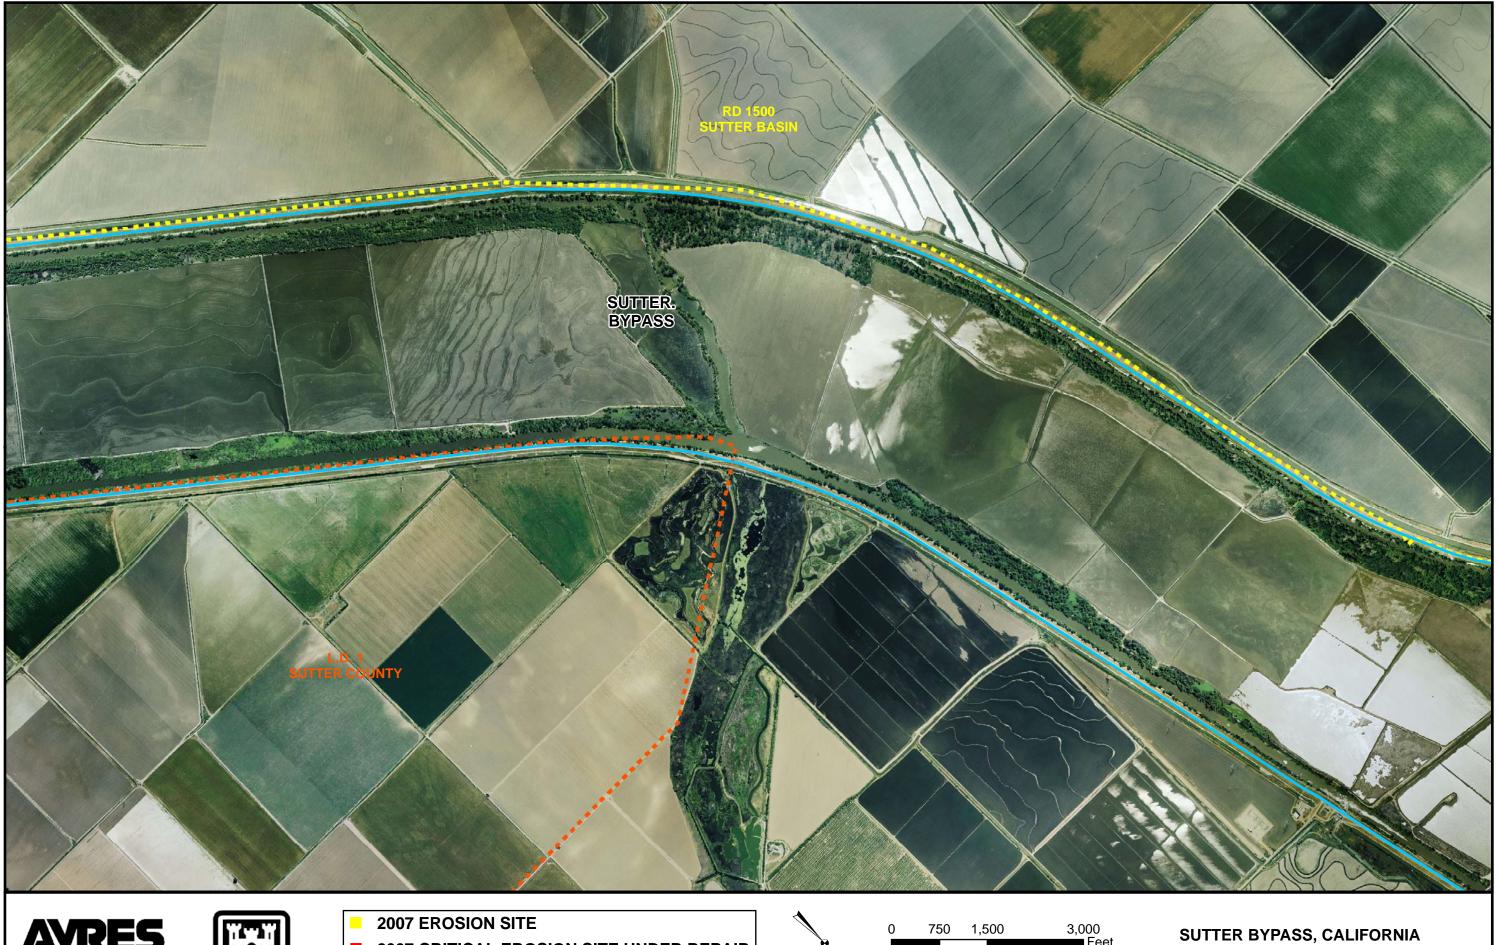

SUTTER BYPASS, CALIFORNIA

RIVER MILE MARKERS w/ RIVER MILE

SCALE: 1" = 1500' Color Aerial Photography taken 2006. B/W Aerial Photography taken 1993.

RIVER MILE MARKERS w/ RIVER MILE

SCALE: 1" = 1500' Color Aerial Photography taken 2006. B/W Aerial Photography taken 1993.

**→** 

SCALE: 1" = 1500'
Color Aerial Photography taken 2006.
B/W Aerial Photography taken 1993.

SUTTER BYPASS, CALIFORNIA

RIVER MILE MARKERS w/ RIVER MILE

**SUTTER BYPASS, CALIFORNIA** 

■ 2007 CRITICAL EROSION SITE UNDER REPAIR