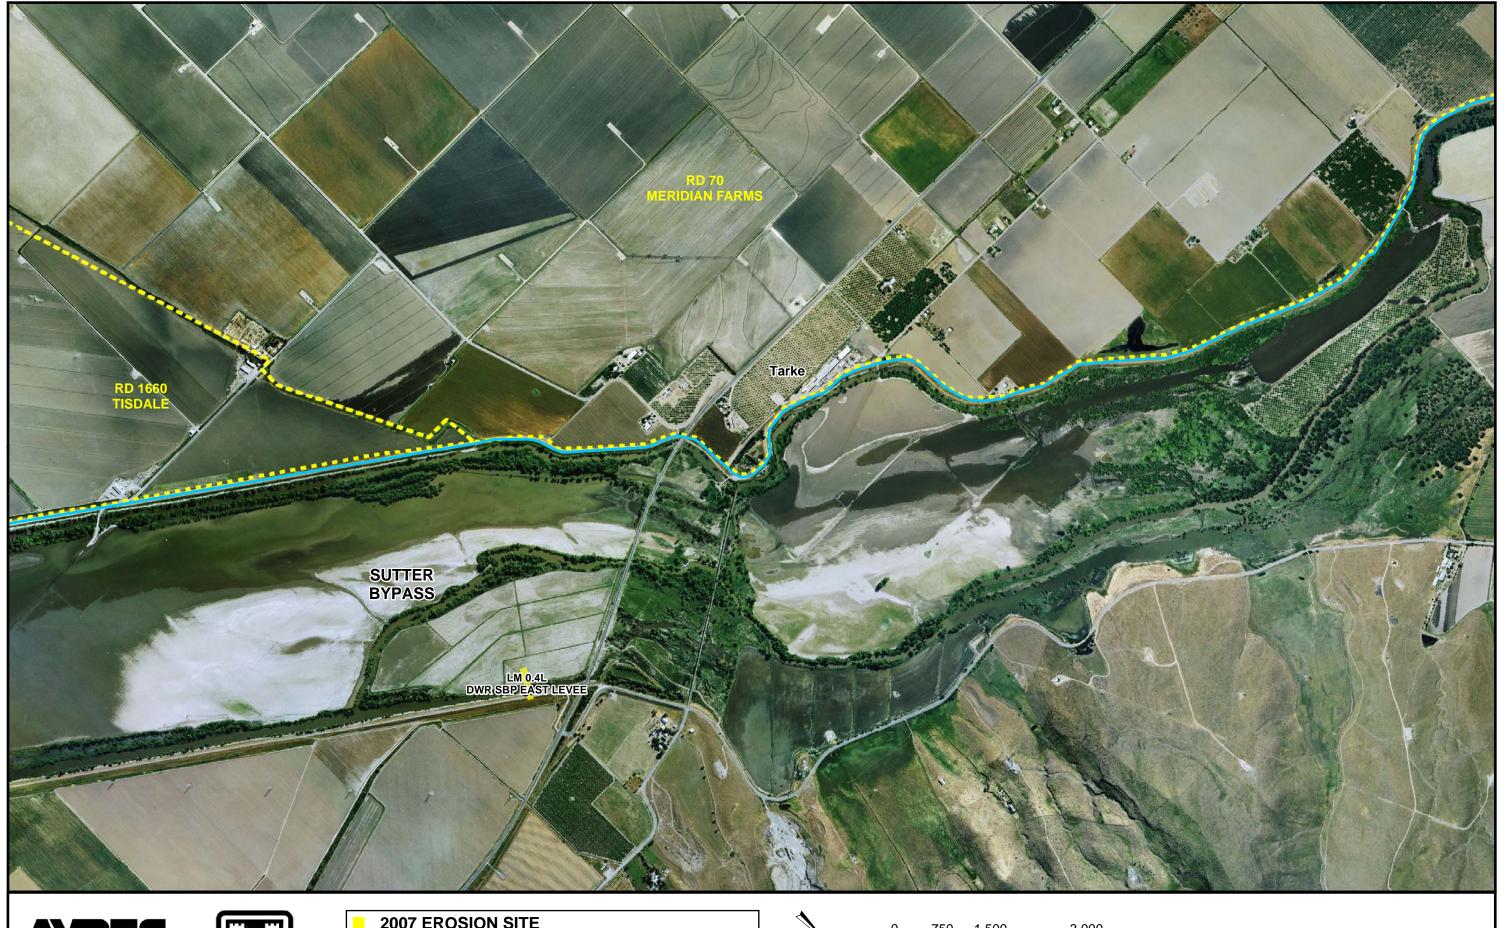

3,000 Feet SCALE: 1" = 1500' Color Aerial Photography taken 2006. B/W Aerial Photography taken 1993.

SUTTER BYPASS, CALIFORNIA

■ 2007 CRITICAL EROSION SITE UNDER REPAIR

RIVER MILE MARKERS w/ RIVER MILE

3,000 Feet 1,500 SCALE: 1" = 1500' Color Aerial Photography taken 2006. B/W Aerial Photography taken 1993.

SUTTER BYPASS, CALIFORNIA

RIVER MILE MARKERS w/ RIVER MILE

SCALE: 1" = 1500' Color Aerial Photography taken 2006. B/W Aerial Photography taken 1993.

RIVER MILE MARKERS w/ RIVER MILE

SCALE: 1" = 1500' Color Aerial Photography taken 2006. B/W Aerial Photography taken 1993.

**→** 

SCALE: 1" = 1500'
Color Aerial Photography taken 2006.
B/W Aerial Photography taken 1993.

SUTTER BYPASS, CALIFORNIA

RIVER MILE MARKERS w/ RIVER MILE

**SUTTER BYPASS, CALIFORNIA** 

■ 2007 CRITICAL EROSION SITE UNDER REPAIR