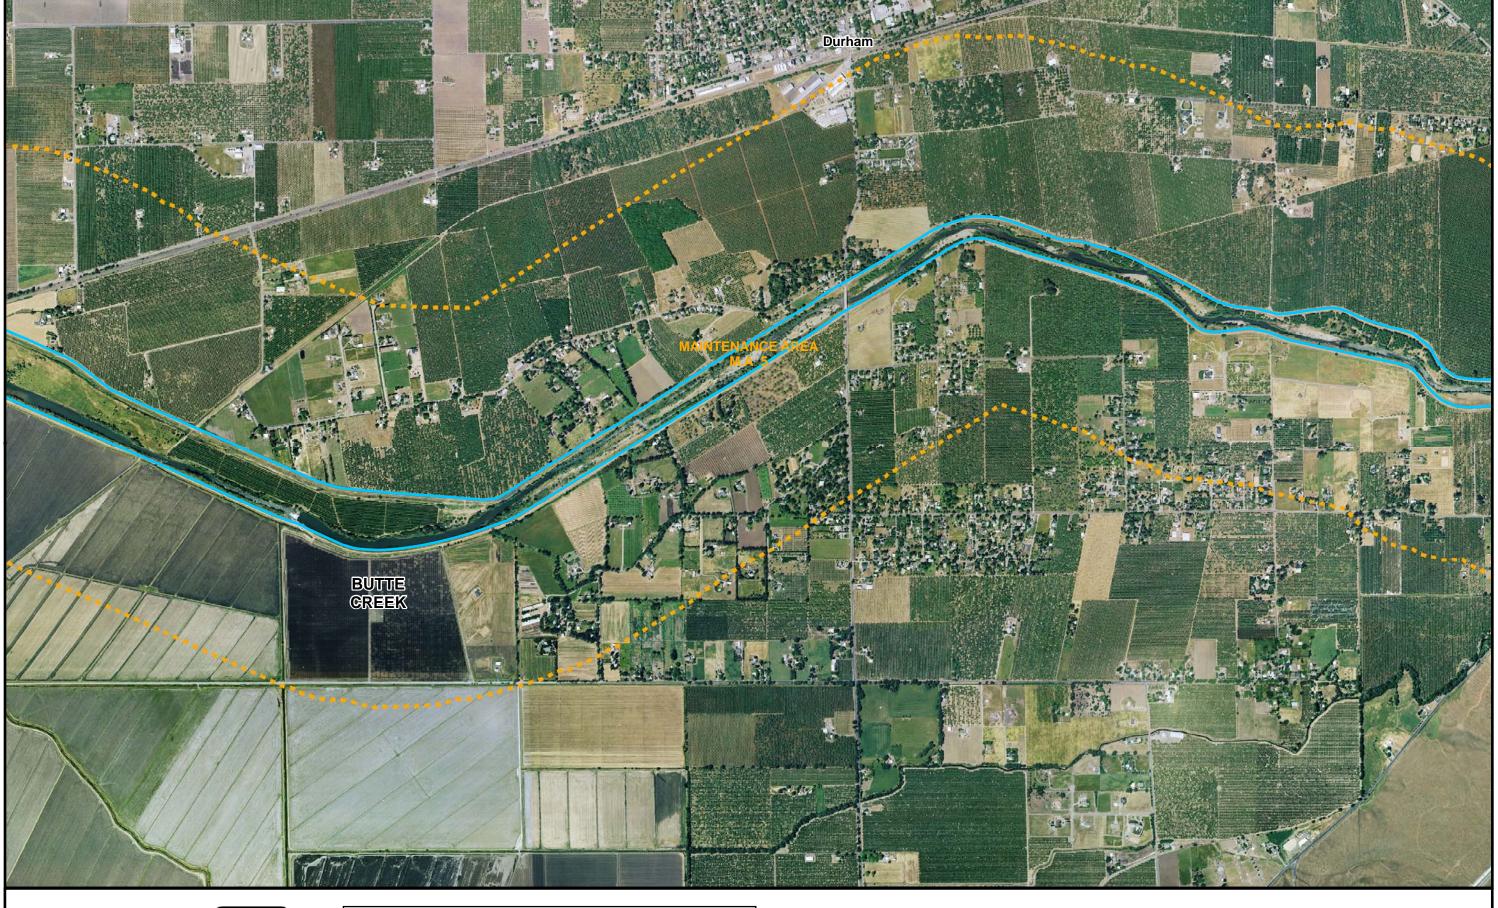

**MUD CREEK, CALIFORNIA** 

■ 2007 CRITICAL EROSION SITE UNDER REPAIR

RIVER MILE MARKERS w/ RIVER MILE

**BUTTE CREEK, CALIFORNIA** 

**2007 CRITICAL EROSION SITE UNDER REPAIR** 

RIVER MILE MARKERS w/ RIVER MILE

3,000 BUTTE CREEK, CALIFORNIA

RIVER MILE MARKERS w/ RIVER MILE

3,000 Feet SCALE: 1" = 1500' Color Aerial Photography taken 2006. B/W Aerial Photography taken 1993.

■ 2007 CRITICAL EROSION SITE UNDER REPAIR