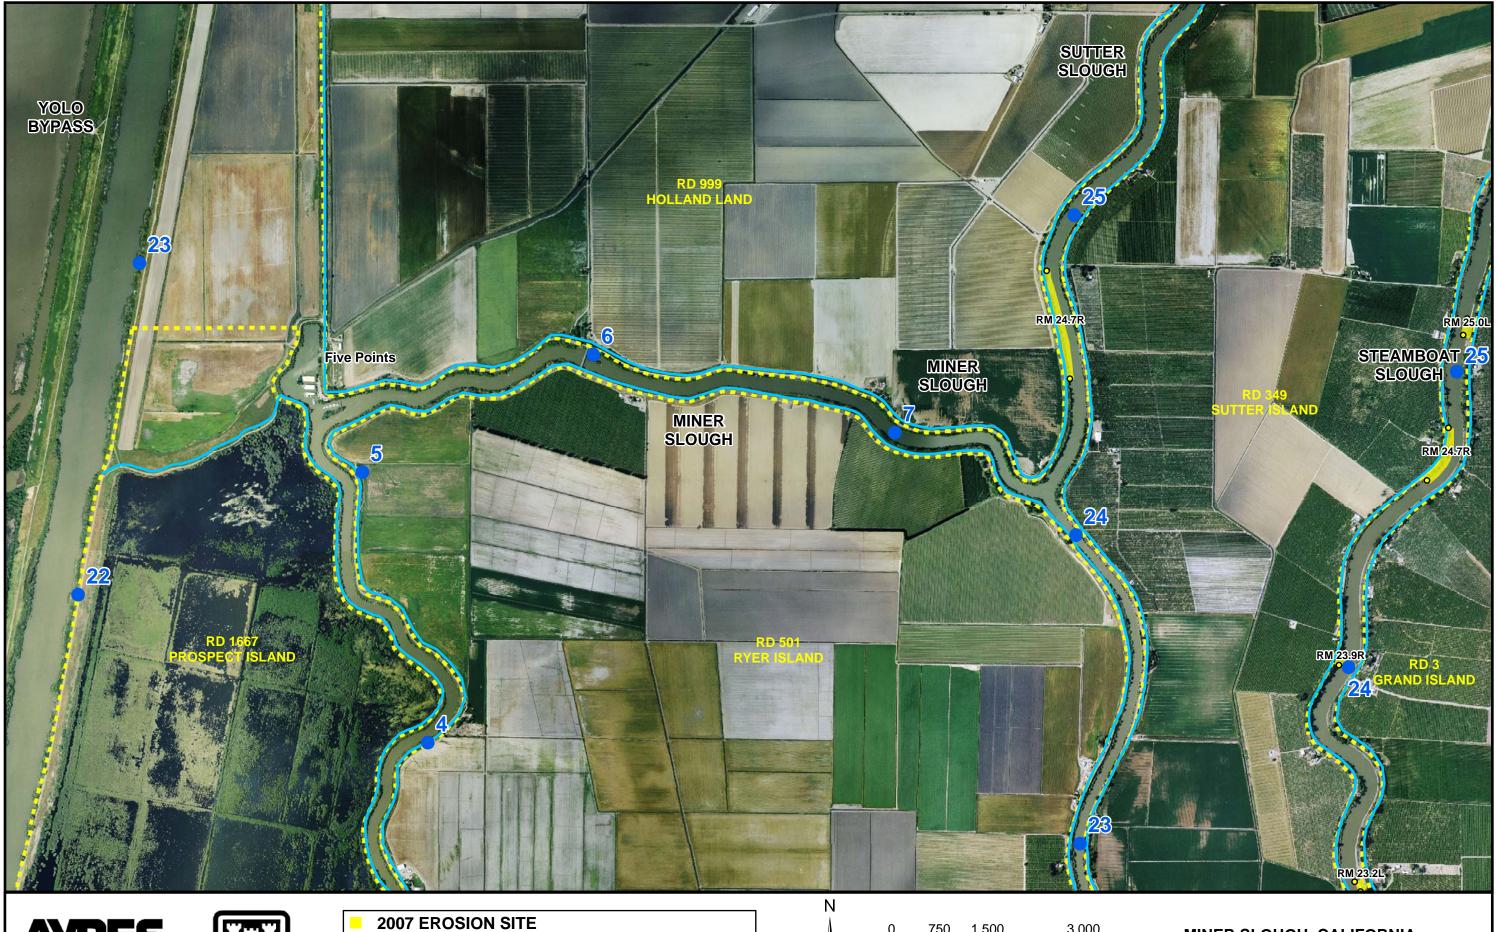

MILE 0 TO MILE 5

RIVER MILE MARKERS w/ RIVER MILE

MINER SLOUGH, CALIFORNIA MILE 4 TO MILE 7

**■ 2007 CRITICAL EROSION SITE UNDER REPAIR** RIVER MILE MARKERS w/ RIVER MILE

3,000 Feet 750 1,500 SCALE: 1" = 1500' Color Aerial Photography taken 2006. B/W Aerial Photography taken 1993.

MINER SLOUGH, CALIFORNIA MILE 0 TO MILE 5

■ 2007 CRITICAL EROSION SITE UNDER REPAIR

RIVER MILE MARKERS w/ RIVER MILE

THREE MILE SLOUGH, CALIFORNIA MILE 0 TO MILE 3

- 2007 EROSION SITE
- 2007 CRITICAL EROSION SITE UNDER REPAIR
- RIVER MILE MARKERS w/ RIVER MILE