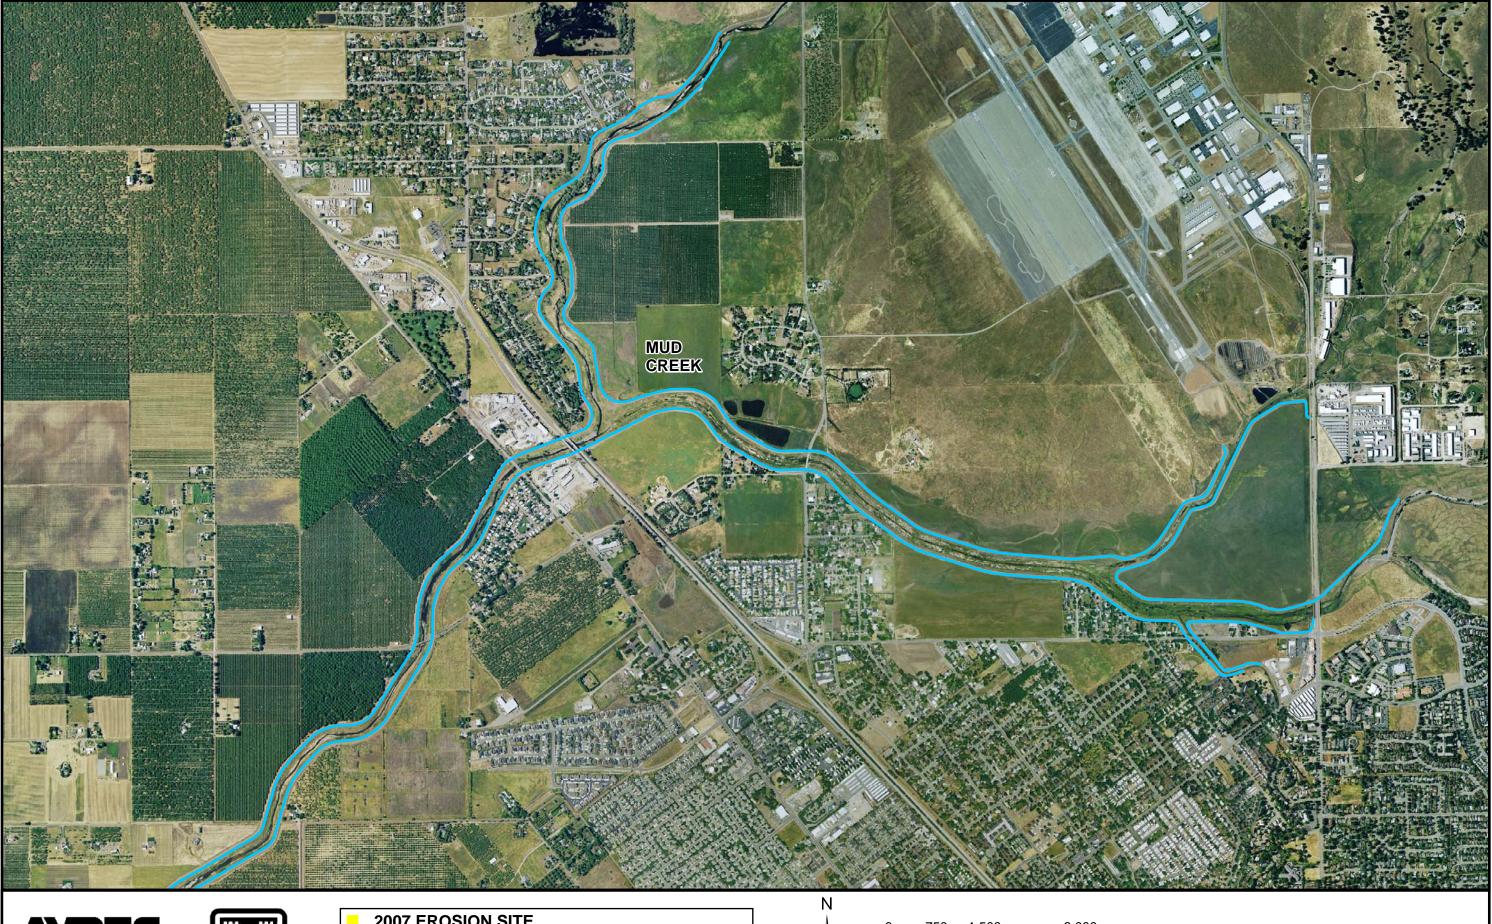

**MUD CREEK, CALIFORNIA** 

■ 2007 CRITICAL EROSION SITE UNDER REPAIR

RIVER MILE MARKERS w/ RIVER MILE

**BUTTE CREEK, CALIFORNIA** 

**2007 CRITICAL EROSION SITE UNDER REPAIR** 

RIVER MILE MARKERS w/ RIVER MILE