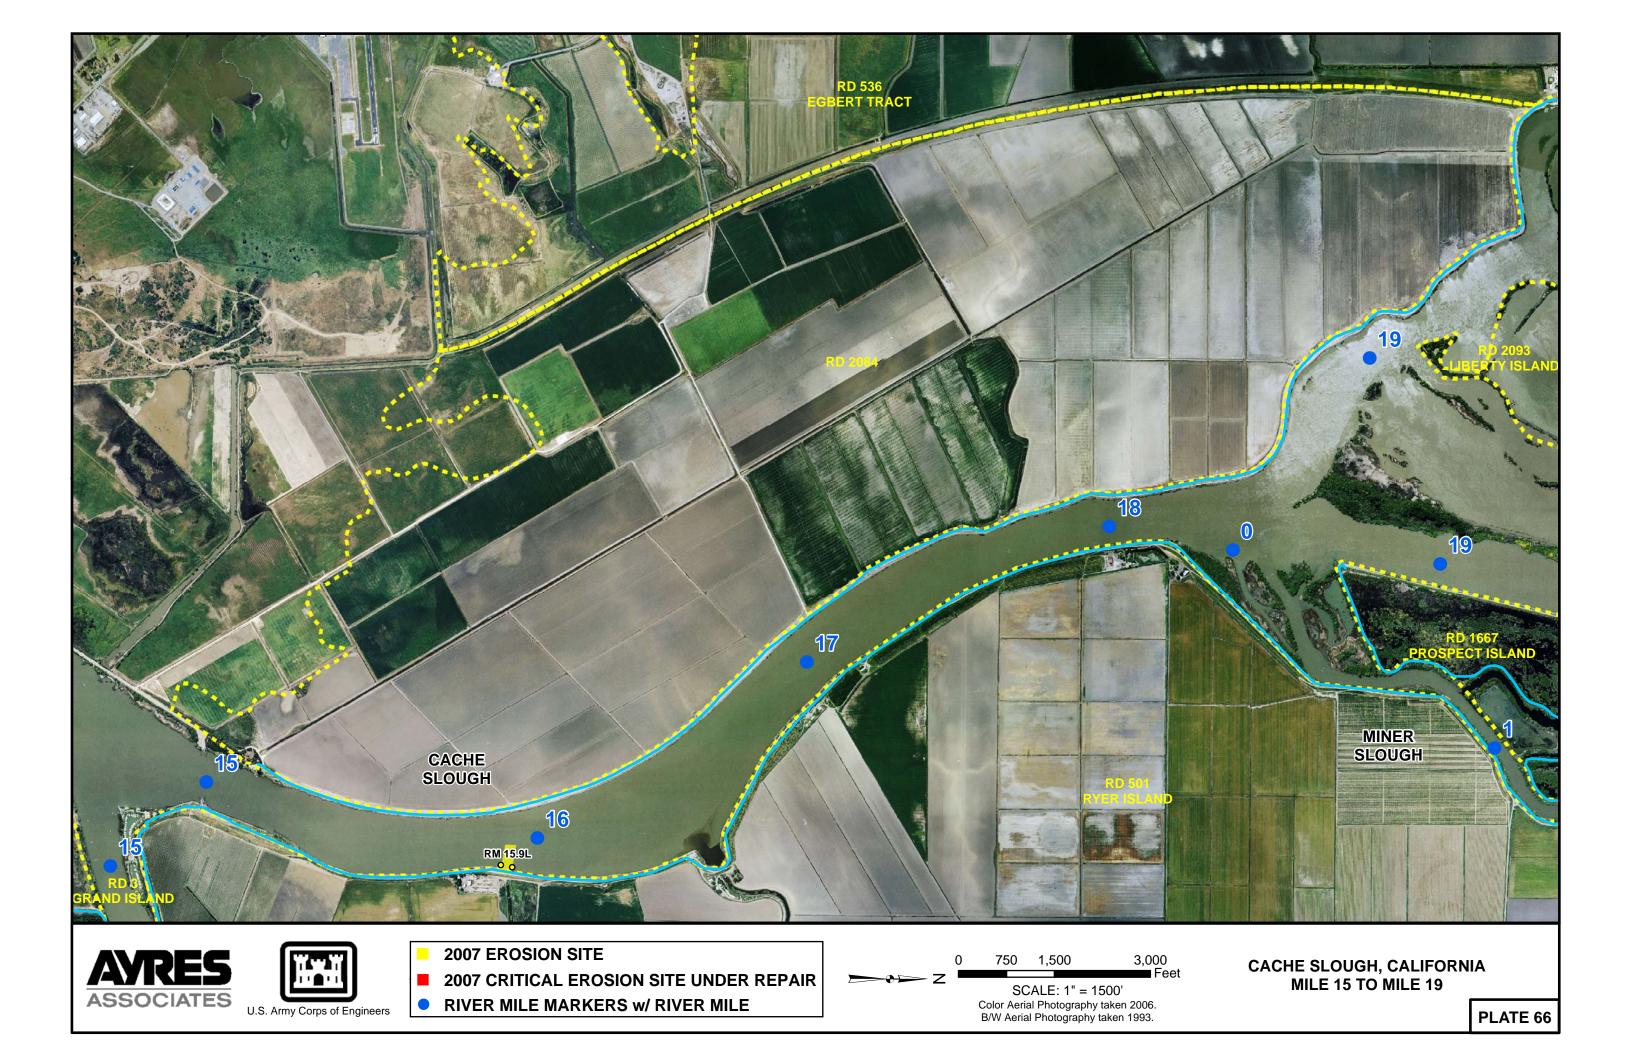

SCALE: 1" = 1500' Color Aerial Photography taken 2006. B/W Aerial Photography taken 1993. CACHE AND HASS SLOUGH AREA, CALIFORNIA

RIVER MILE MARKERS w/ RIVER MILE

3,000 Feet SCALE: 1" = 1500' Color Aerial Photography taken 2006. B/W Aerial Photography taken 1993.