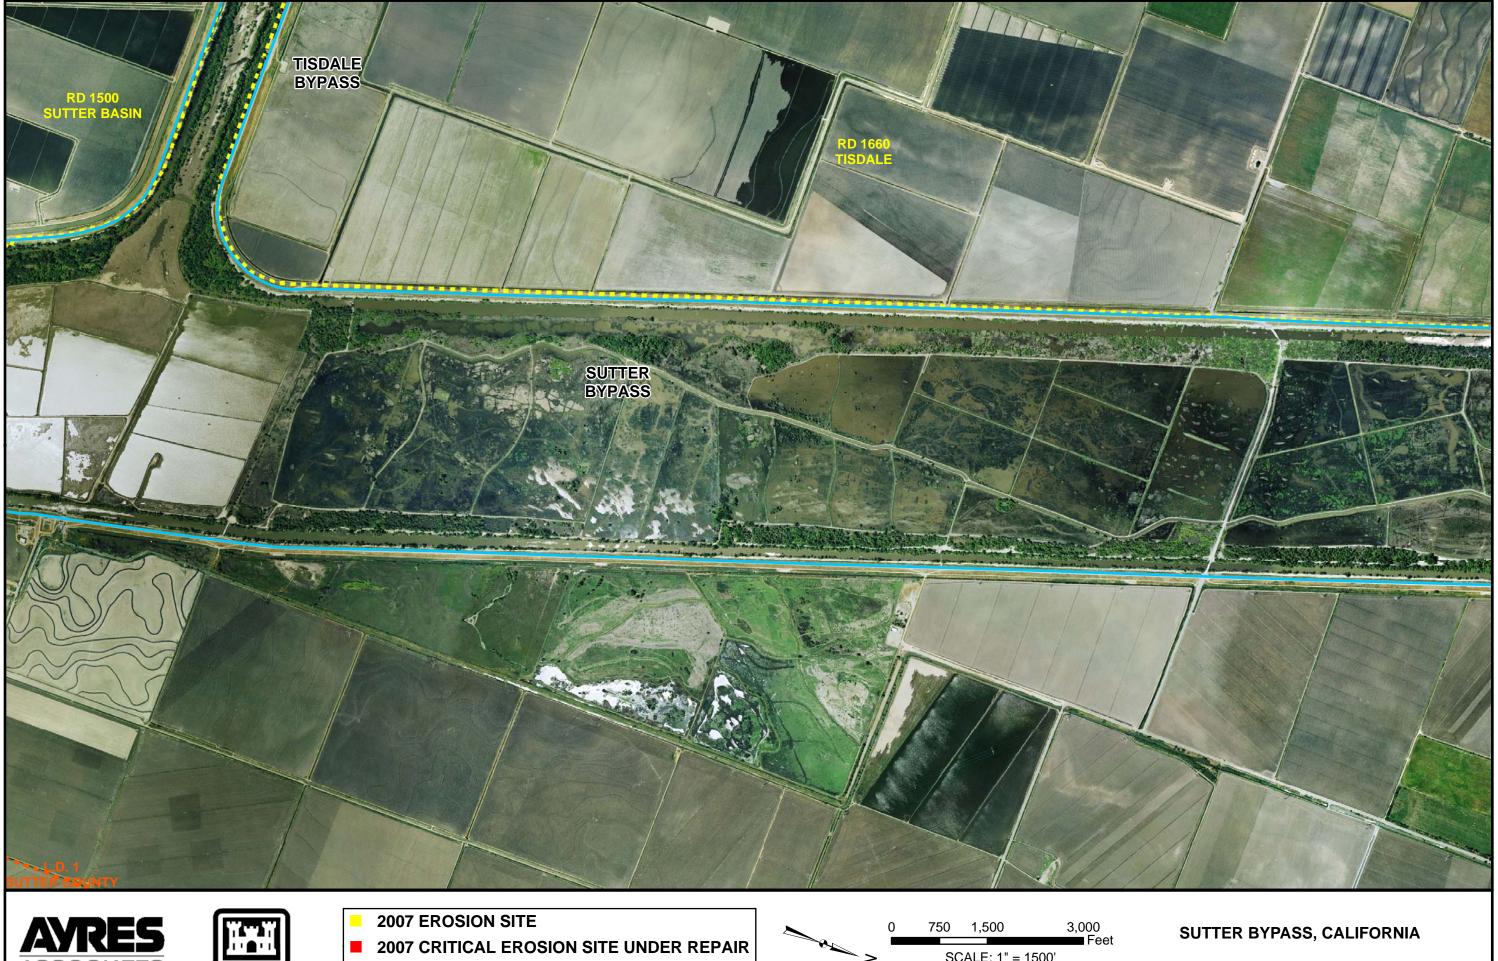

3,000 Feet SCALE: 1" = 1500' Color Aerial Photography taken 2006. B/W Aerial Photography taken 1993.

SUTTER BYPASS, CALIFORNIA

■ 2007 CRITICAL EROSION SITE UNDER REPAIR

RIVER MILE MARKERS w/ RIVER MILE

3,000 Feet 1,500 SCALE: 1" = 1500' Color Aerial Photography taken 2006. B/W Aerial Photography taken 1993.

SUTTER BYPASS, CALIFORNIA

RIVER MILE MARKERS w/ RIVER MILE

SCALE: 1" = 1500' Color Aerial Photography taken 2006. B/W Aerial Photography taken 1993.

RIVER MILE MARKERS w/ RIVER MILE

SCALE: 1" = 1500' Color Aerial Photography taken 2006. B/W Aerial Photography taken 1993.