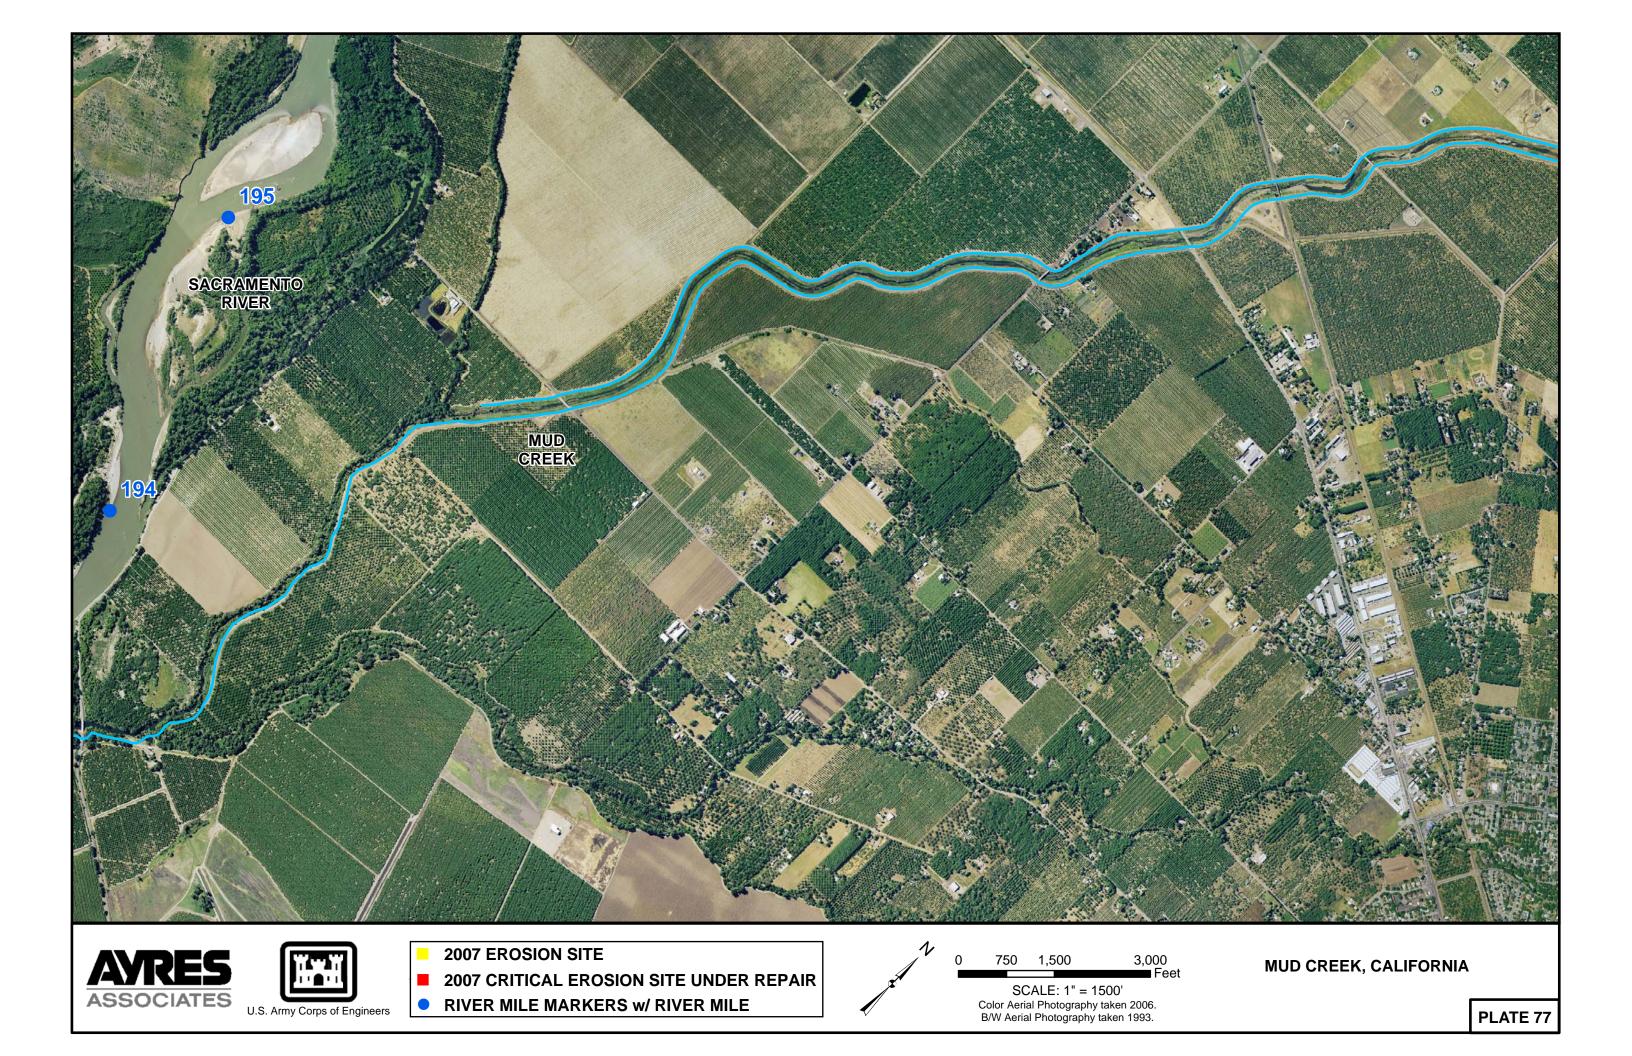

**MUD CREEK, CALIFORNIA** 

■ 2007 CRITICAL EROSION SITE UNDER REPAIR

RIVER MILE MARKERS w/ RIVER MILE

**BUTTE CREEK, CALIFORNIA** 

**2007 CRITICAL EROSION SITE UNDER REPAIR** 

RIVER MILE MARKERS w/ RIVER MILE