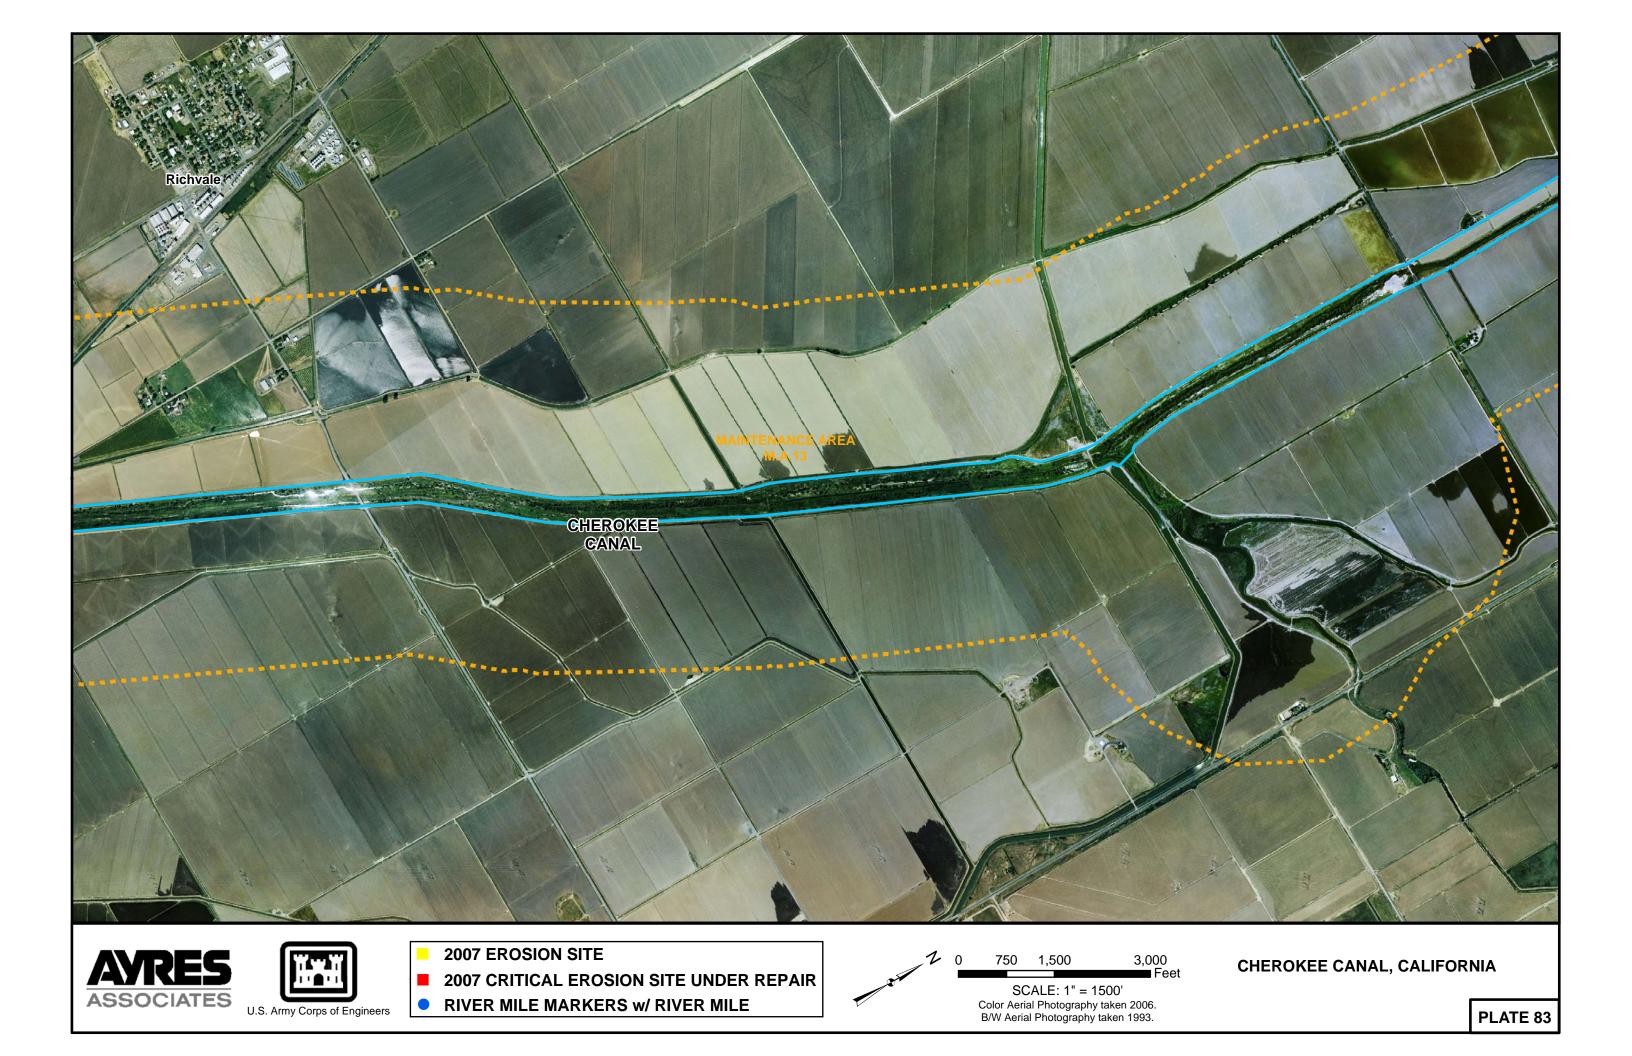

RIVER MILE MARKERS w/ RIVER MILE

3,000 Feet

**CHEROKEE CANAL, CALIFORNIA** 

RIVER MILE MARKERS w/ RIVER MILE

SCALE: 1" = 1500' Color Aerial Photography taken 2006. B/W Aerial Photography taken 1993.

RIVER MILE MARKERS w/ RIVER MILE