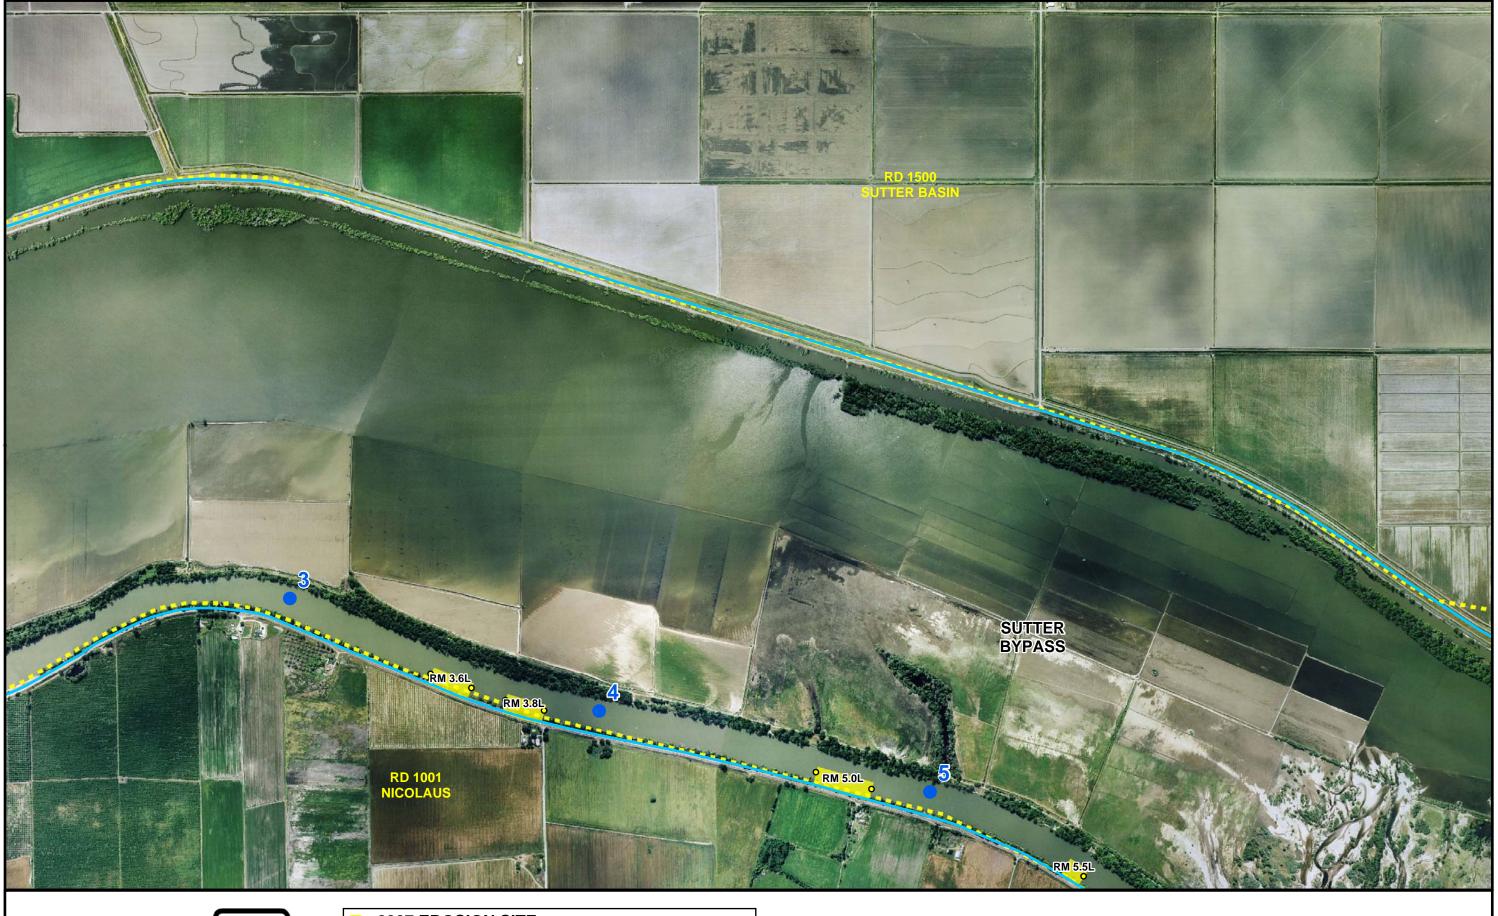

3,000 Feet SCALE: 1" = 1500' Color Aerial Photography taken 2006. B/W Aerial Photography taken 1993.

SUTTER BYPASS, CALIFORNIA

■ 2007 CRITICAL EROSION SITE UNDER REPAIR

RIVER MILE MARKERS w/ RIVER MILE

3,000 Feet 1,500 SCALE: 1" = 1500' Color Aerial Photography taken 2006. B/W Aerial Photography taken 1993.

SUTTER BYPASS, CALIFORNIA

RIVER MILE MARKERS w/ RIVER MILE

SCALE: 1" = 1500' Color Aerial Photography taken 2006. B/W Aerial Photography taken 1993.

RIVER MILE MARKERS w/ RIVER MILE

SCALE: 1" = 1500' Color Aerial Photography taken 2006. B/W Aerial Photography taken 1993.