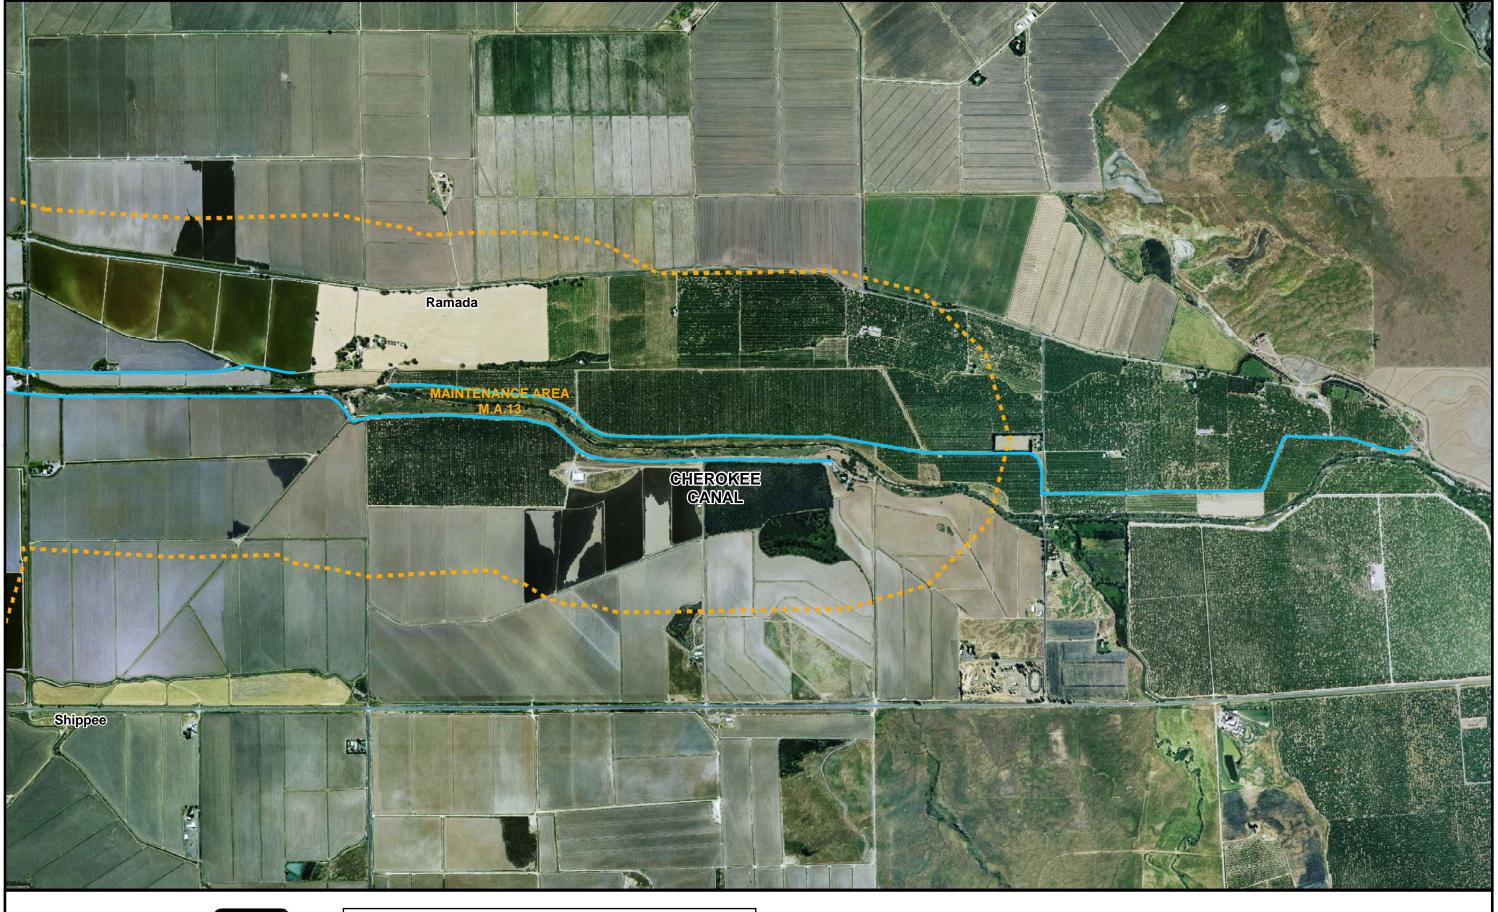

RIVER MILE MARKERS w/ RIVER MILE

3,000 Feet

**CHEROKEE CANAL, CALIFORNIA** 

RIVER MILE MARKERS w/ RIVER MILE

SCALE: 1" = 1500' Color Aerial Photography taken 2006. B/W Aerial Photography taken 1993.

RIVER MILE MARKERS w/ RIVER MILE