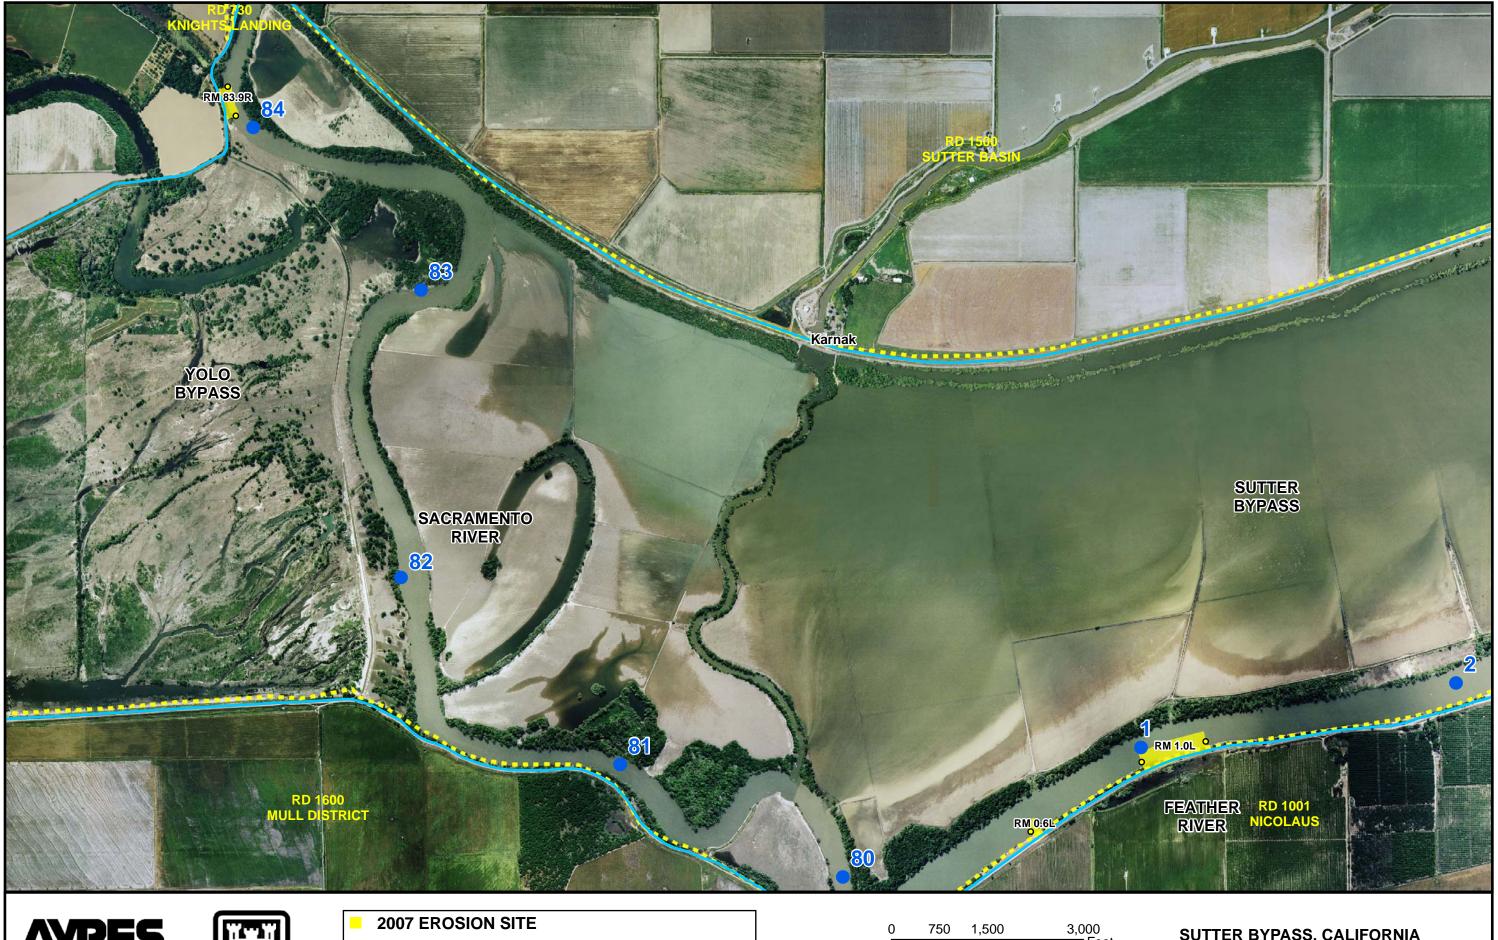

3,000 Feet SCALE: 1" = 1500' Color Aerial Photography taken 2006. B/W Aerial Photography taken 1993.

SUTTER BYPASS, CALIFORNIA

■ 2007 CRITICAL EROSION SITE UNDER REPAIR

RIVER MILE MARKERS w/ RIVER MILE

3,000 Feet 1,500 SCALE: 1" = 1500' Color Aerial Photography taken 2006. B/W Aerial Photography taken 1993.

SUTTER BYPASS, CALIFORNIA

RIVER MILE MARKERS w/ RIVER MILE

SCALE: 1" = 1500' Color Aerial Photography taken 2006. B/W Aerial Photography taken 1993.

RIVER MILE MARKERS w/ RIVER MILE

SCALE: 1" = 1500' Color Aerial Photography taken 2006. B/W Aerial Photography taken 1993.