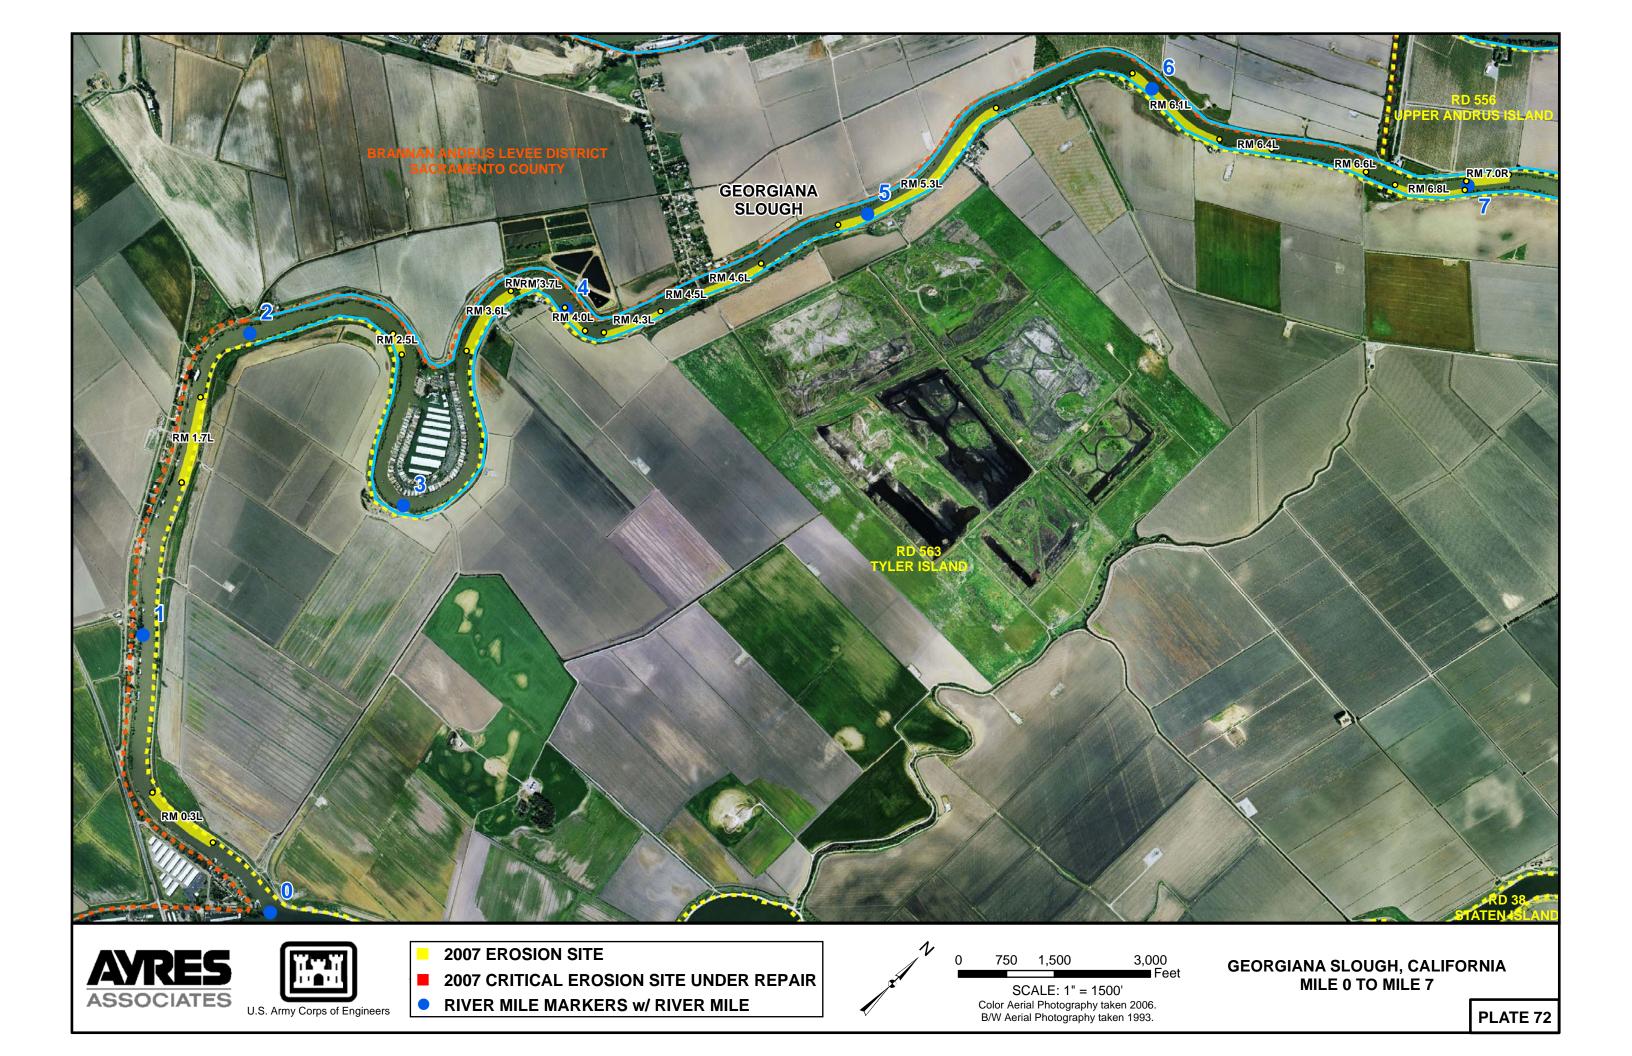

ERS w/ RIVER MILE



750 1,500 3,000 Feet

SCALE: 1" = 1500' Color Aerial Photography taken 2006. B/W Aerial Photography taken 1993. CACHE AND HASS SLOUGH AREA, CALIFORNIA













RIVER MILE MARKERS w/ RIVER MILE

3,000 Feet SCALE: 1" = 1500' Color Aerial Photography taken 2006. B/W Aerial Photography taken 1993.

MILE 0 TO MILE 5







RIVER MILE MARKERS w/ RIVER MILE



MINER SLOUGH, CALIFORNIA MILE 4 TO MILE 7







**■ 2007 CRITICAL EROSION SITE UNDER REPAIR** RIVER MILE MARKERS w/ RIVER MILE

3,000 Feet 750 1,500 SCALE: 1" = 1500' Color Aerial Photography taken 2006. B/W Aerial Photography taken 1993.

MINER SLOUGH, CALIFORNIA MILE 0 TO MILE 5







■ 2007 CRITICAL EROSION SITE UNDER REPAIR

RIVER MILE MARKERS w/ RIVER MILE



THREE MILE SLOUGH, CALIFORNIA MILE 0 TO MILE 3











- 2007 EROSION SITE
- 2007 CRITICAL EROSION SITE UNDER REPAIR
- RIVER MILE MARKERS w/ RIVER MILE



ELDER CREEK, CALIFORNIA









- 2007 CRITICAL EROSION SITE UNDER REPAIR
- RIVER MILE MARKERS w/ RIVER MILE



**DEER CREEK, CALIFORNIA** 







- 2007 EROSION SITE
- 2007 CRITICAL EROSION SITE UNDER REPAIR
- RIVER MILE MARKERS w/ RIVER MILE



**MUD CREEK, CALIFORNIA** 









■ 2007 CRITICAL EROSION SITE UNDER REPAIR

RIVER MILE MARKERS w/ RIVER MILE



**BUTTE CREEK, CALIFORNIA** 







**2007 CRITICAL EROSION SITE UNDER REPAIR** 

RIVER MILE MARKERS w/ RIVER MILE



3,000 BUTTE CREEK, CALIFORNIA







RIVER MILE MARKERS w/ RIVER MILE



3,000 Feet SCALE: 1" = 1500' Color Aerial Photography taken 2006. B/W Aerial Photography taken 1993.









■ 2007 CRITICAL EROSION SITE