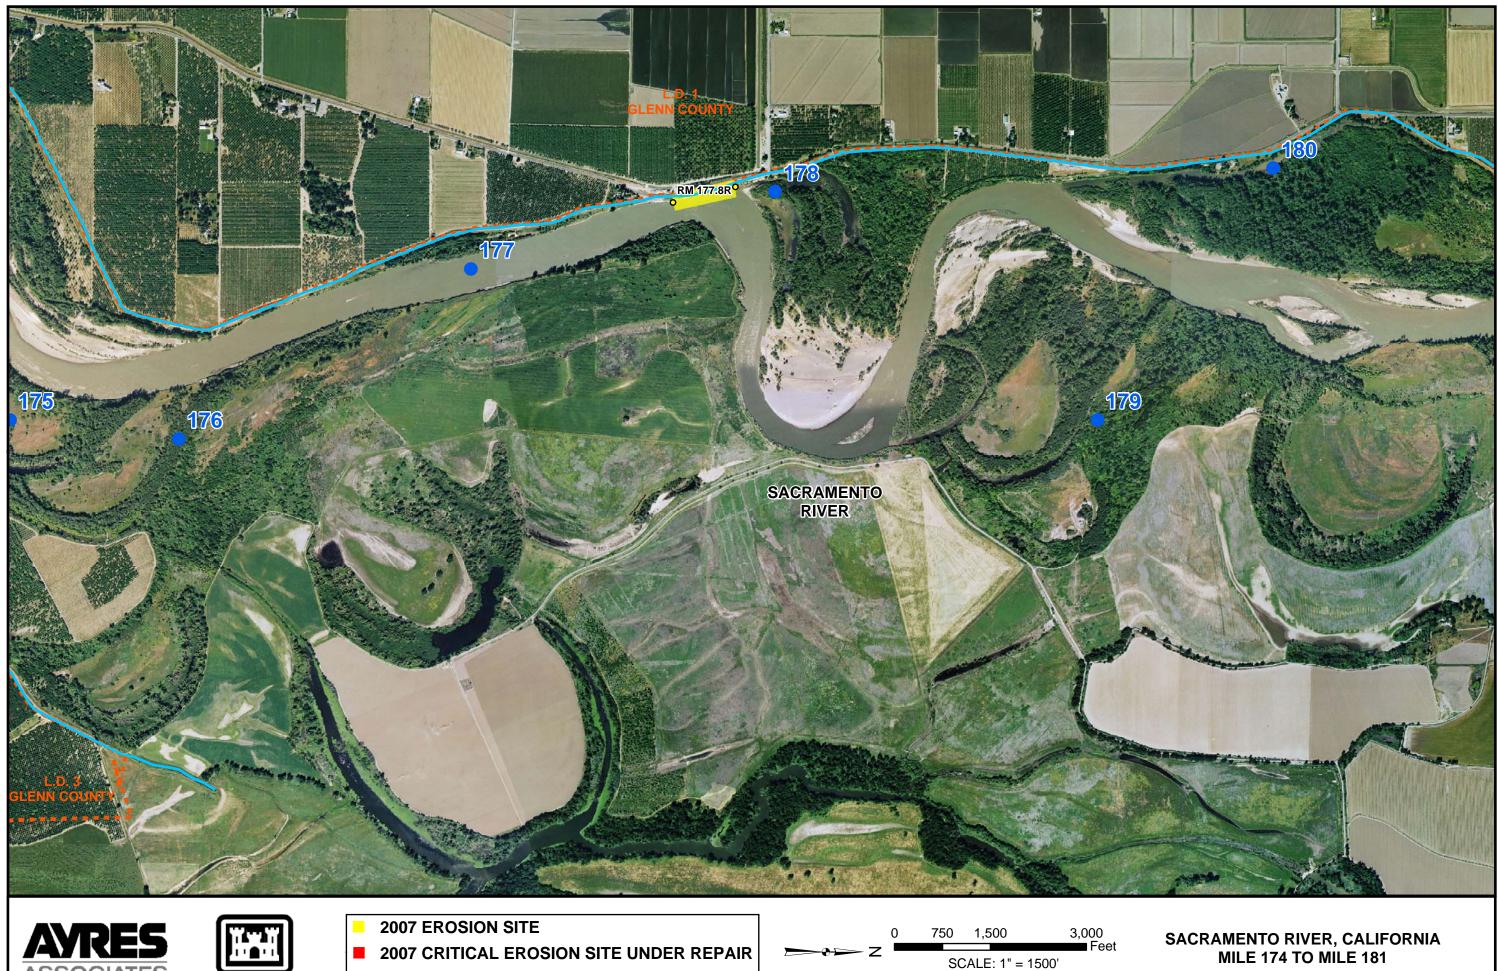

RIVER MILE MARKERS w/ RIVER MILE

SCALE: 1" = 1500' Color Aerial Photography taken 2006. B/W Aerial Photography taken 1993.

2007 EROSION SITE 2007 CRITICAL EROSION SITE UNDER REPAIR RIVER MILE MARKERS w/ RIVER MILE