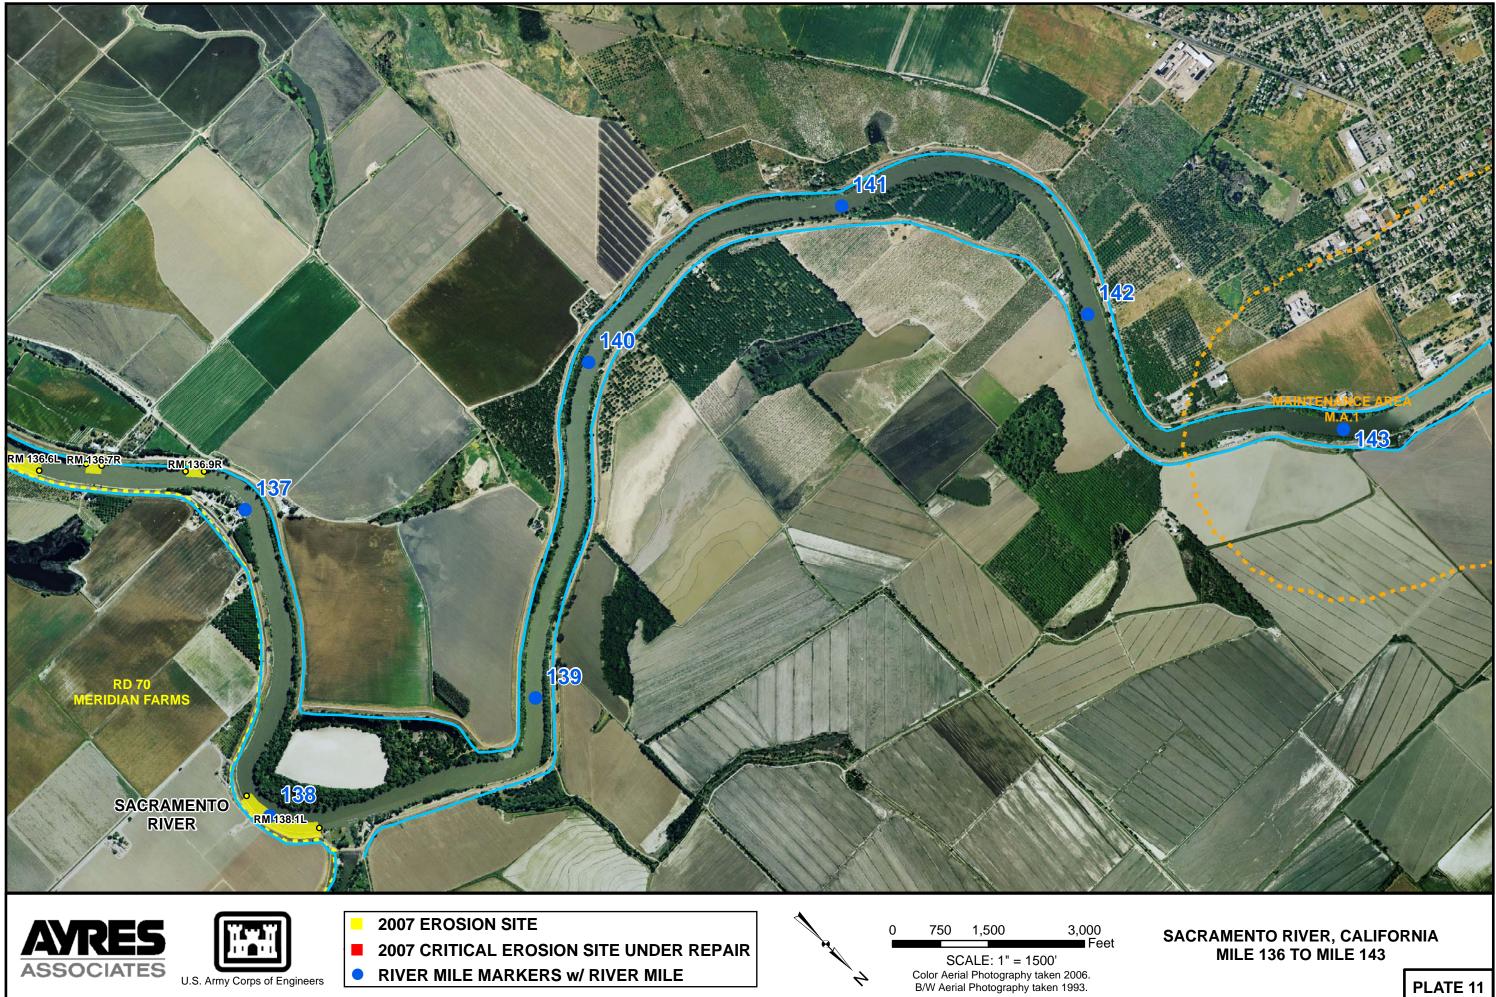

# SACRAMENTO RIVER, CALIFORNIA MILE 136 TO MILE 143

2007 EROSION SITE

- **2007 CRITICAL EROSION SITE UNDER REPAIR**
- RIVER MILE MARKERS w/ RIVER MILE

3,000 Feet SCALE: 1" = 1500' Color Aerial Photography taken 2006. B/W Aerial Photography taken 1993.