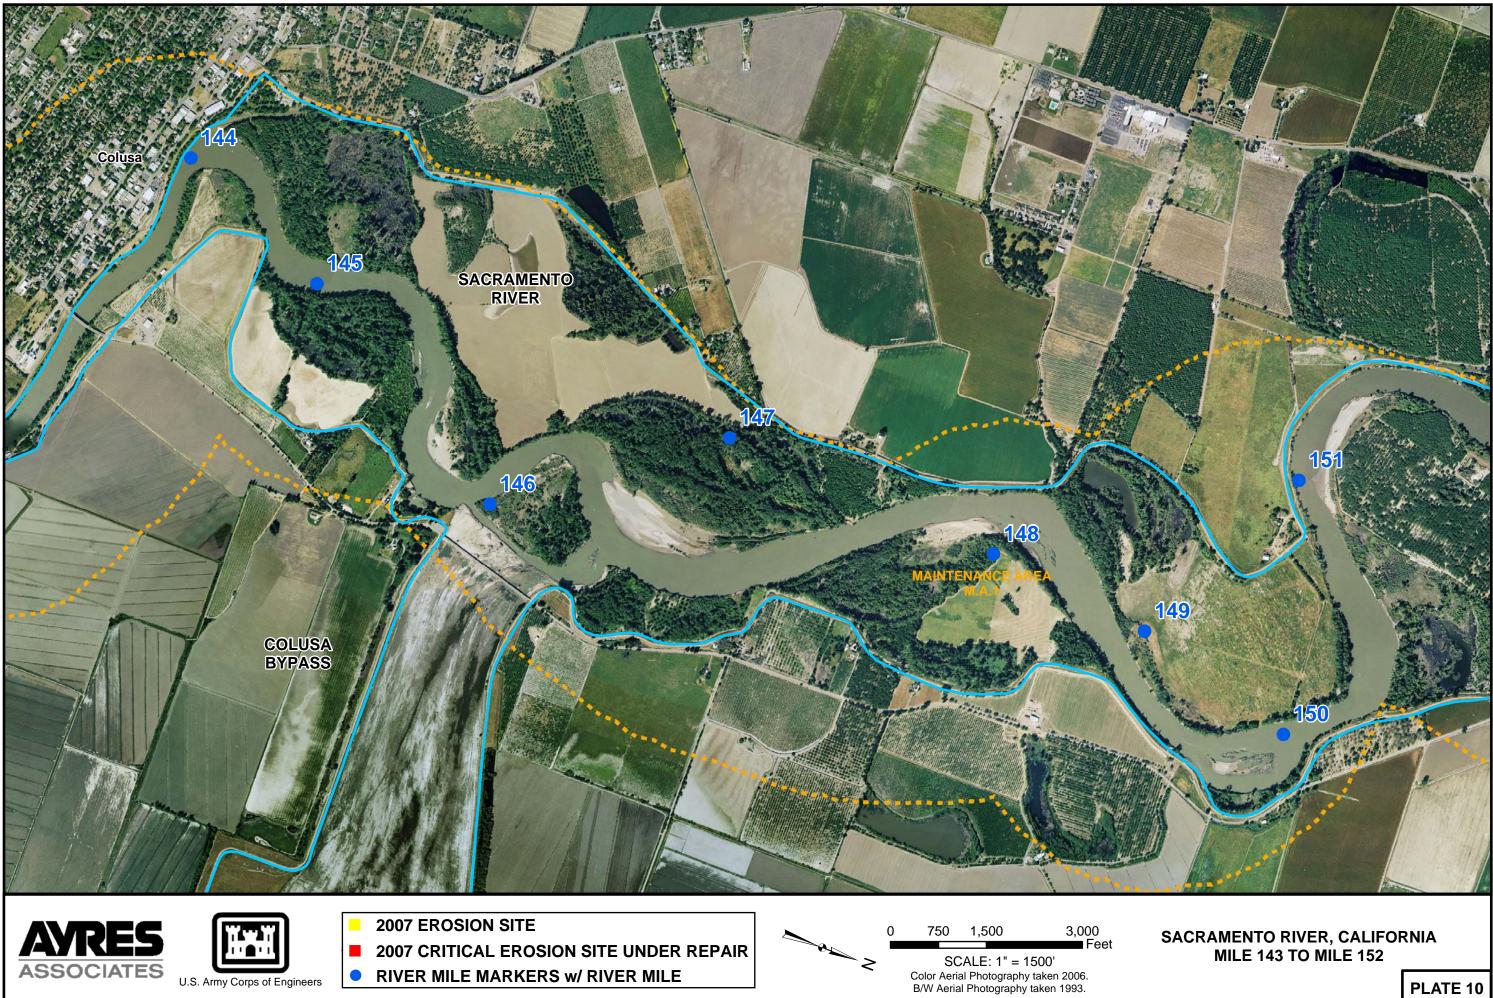

RIVER MILE MARKERS w/ RIVER MILE

SCALE: 1" = 1500' Color Aerial Photography taken 2006. B/W Aerial Photography taken 1993.

2007 EROSION SITE 2007 CRITICAL EROSION SITE UNDER REPAIR RIVER MILE MARKERS w/ RIVER MILE