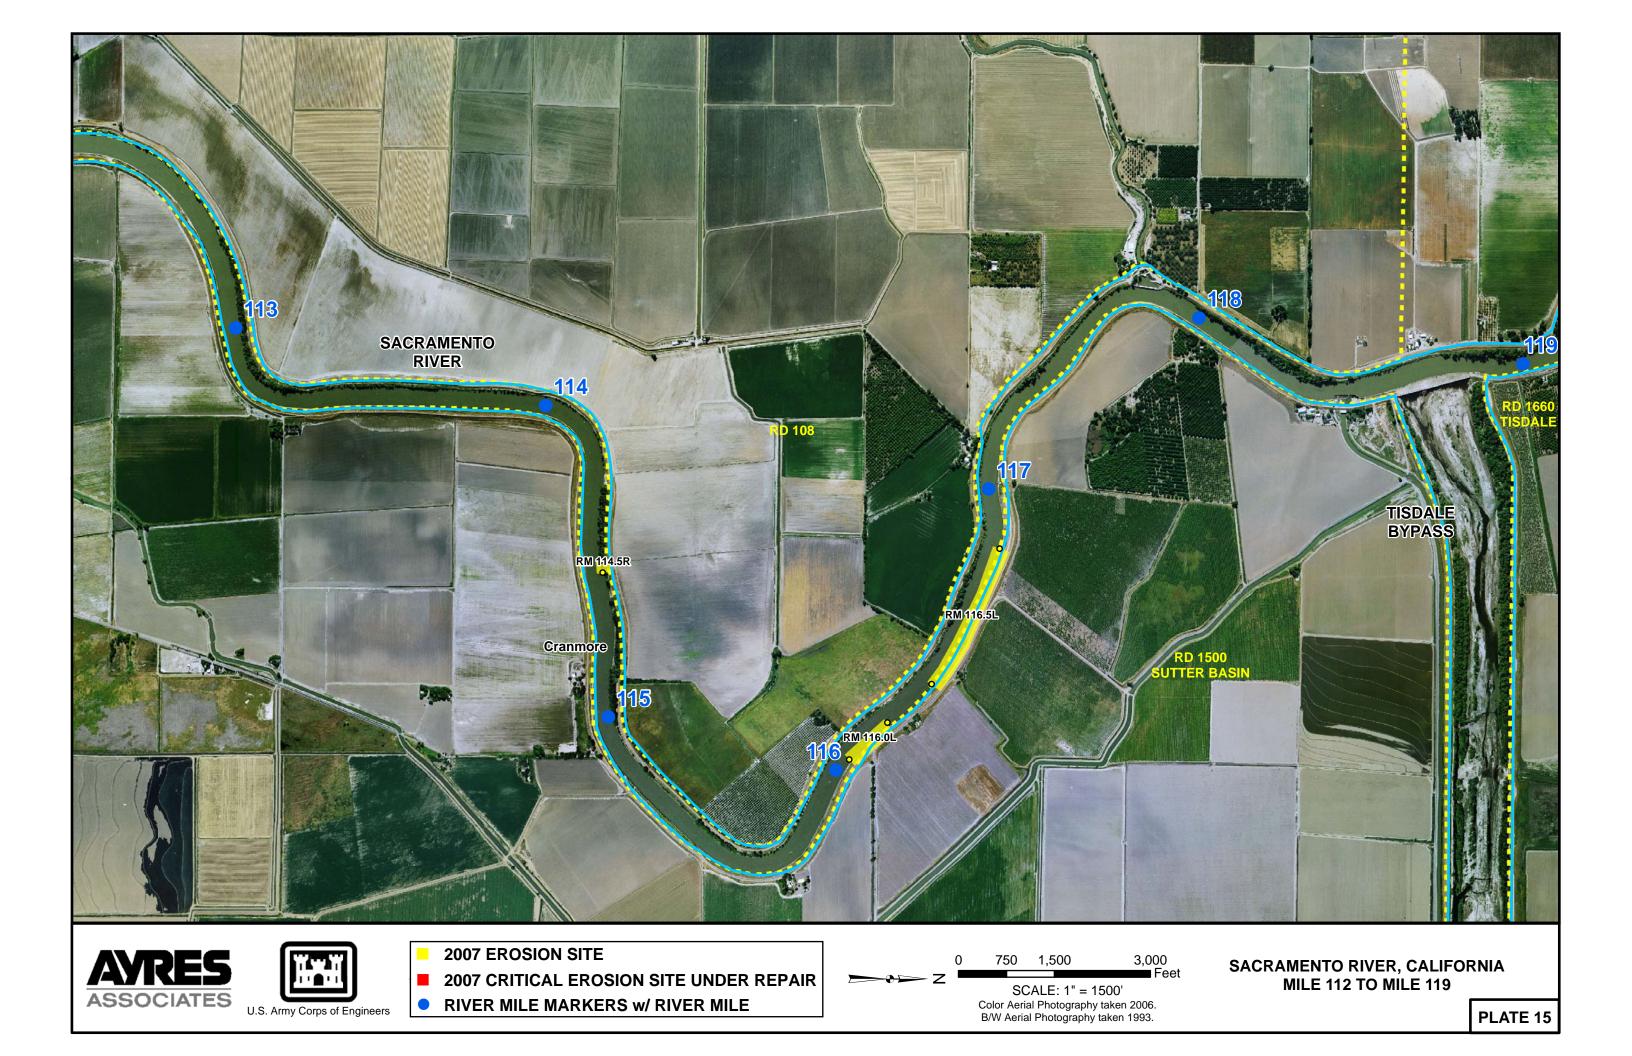

RIVER MILE MARKERS w/ RIVER MILE

SCALE: 1" = 1500' Color Aerial Photography taken 2006. B/W Aerial Photography taken 1993.

2007 EROSION SITE 2007 CRITICAL EROSION SITE UNDER REPAIR RIVER MILE MARKERS w/ RIVER MILE