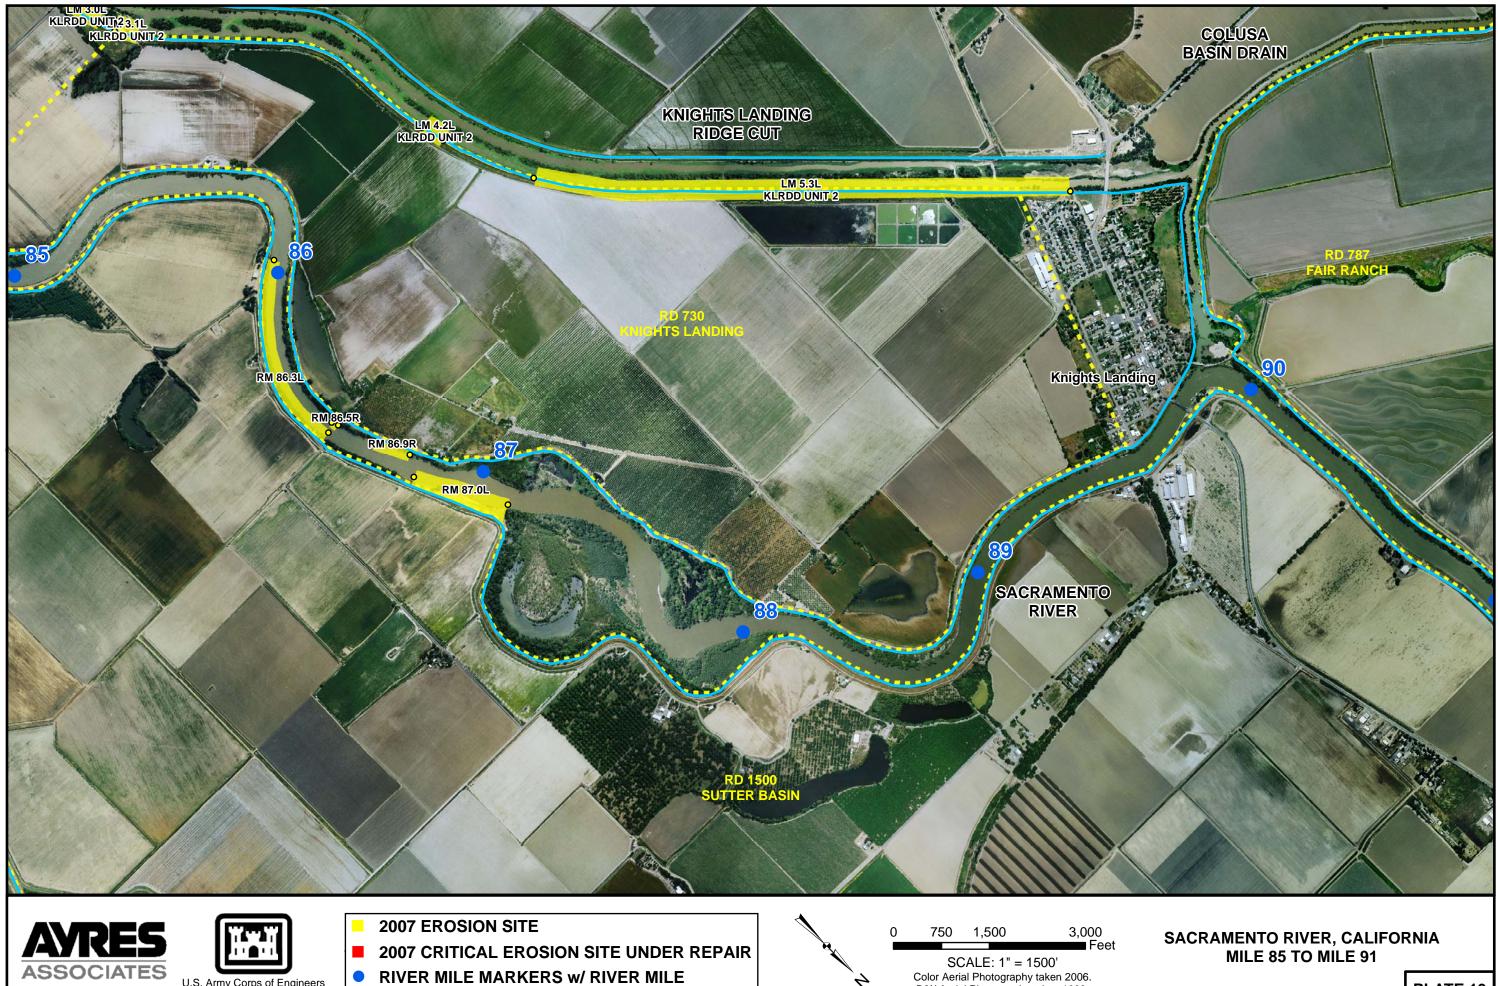

E 151 TO MILE 158









RIVER MILE MARKERS w/ RIVER MILE

# SACRAMENTO RIVER, CALIFORNIA MILE 136 TO MILE 143









2007 EROSION SITE

- **2007 CRITICAL EROSION SITE UNDER REPAIR**
- RIVER MILE MARKERS w/ RIVER MILE

3,000 Feet SCALE: 1" = 1500' Color Aerial Photography taken 2006. B/W Aerial Photography taken 1993.

1,500

750

# SACRAMENTO RIVER, CALIFORNIA MILE 130 TO MILE 137







- RIVER MILE MARKERS w/ RIVER MILE



**2007 CRITICAL EROSION SITE UNDER REPAIR** 

RIVER MILE MARKERS w/ RIVER MILE

SCALE: 1" = 1500' Color Aerial Photography taken 2006. B/W Aerial Photography taken 1993.

#### SACRAMENTO RIVER, CALIFORNIA MILE 118 TO MILE 124





RIVER MILE MARKERS w/ RIVER MILE

SCALE: 1" = 1500' Color Aerial Photography taken 2006. B/W Aerial Photography taken 1993.













RIVER MILE MARKERS w/ RIVER MILE U.S. Army Corps of Engineers

SCALE: 1" = 1500' Color Aerial Photography taken 2006. B/W Aerial Photography taken 1993.

#### MILE 85 TO MILE 91