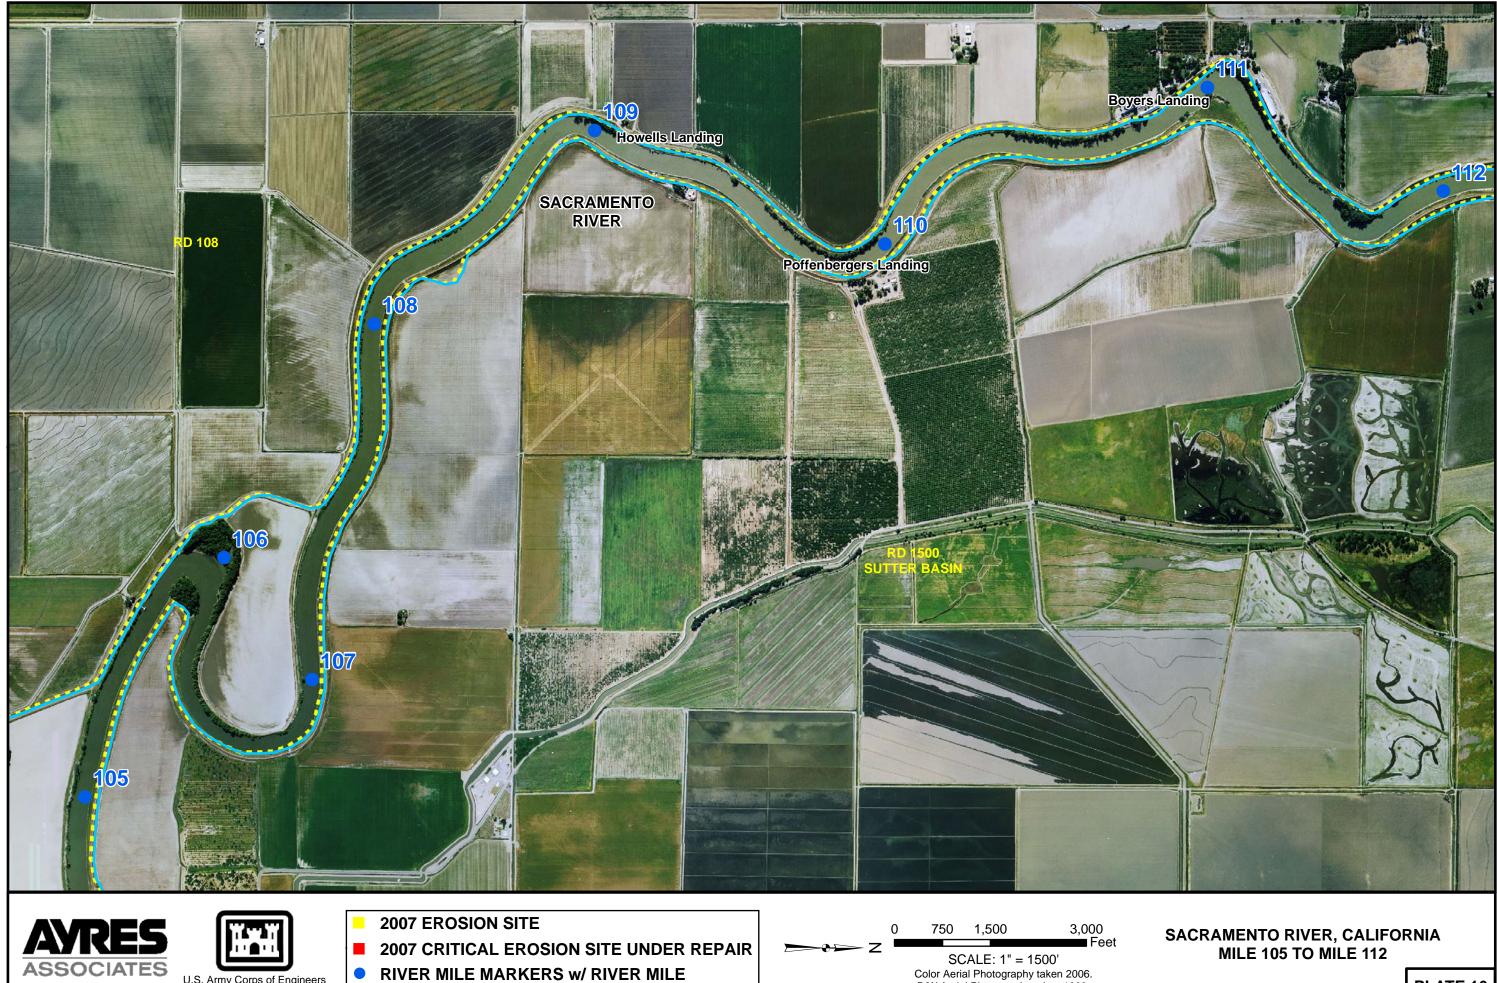

RIVER MILE MARKERS w/ RIVER MILE

SCALE: 1" = 1500' Color Aerial Photography taken 2006. B/W Aerial Photography taken 1993.

2007 EROSION SITE 2007 CRITICAL EROSION SITE UNDER REPAIR RIVER MILE MARKERS w/ RIVER MILE