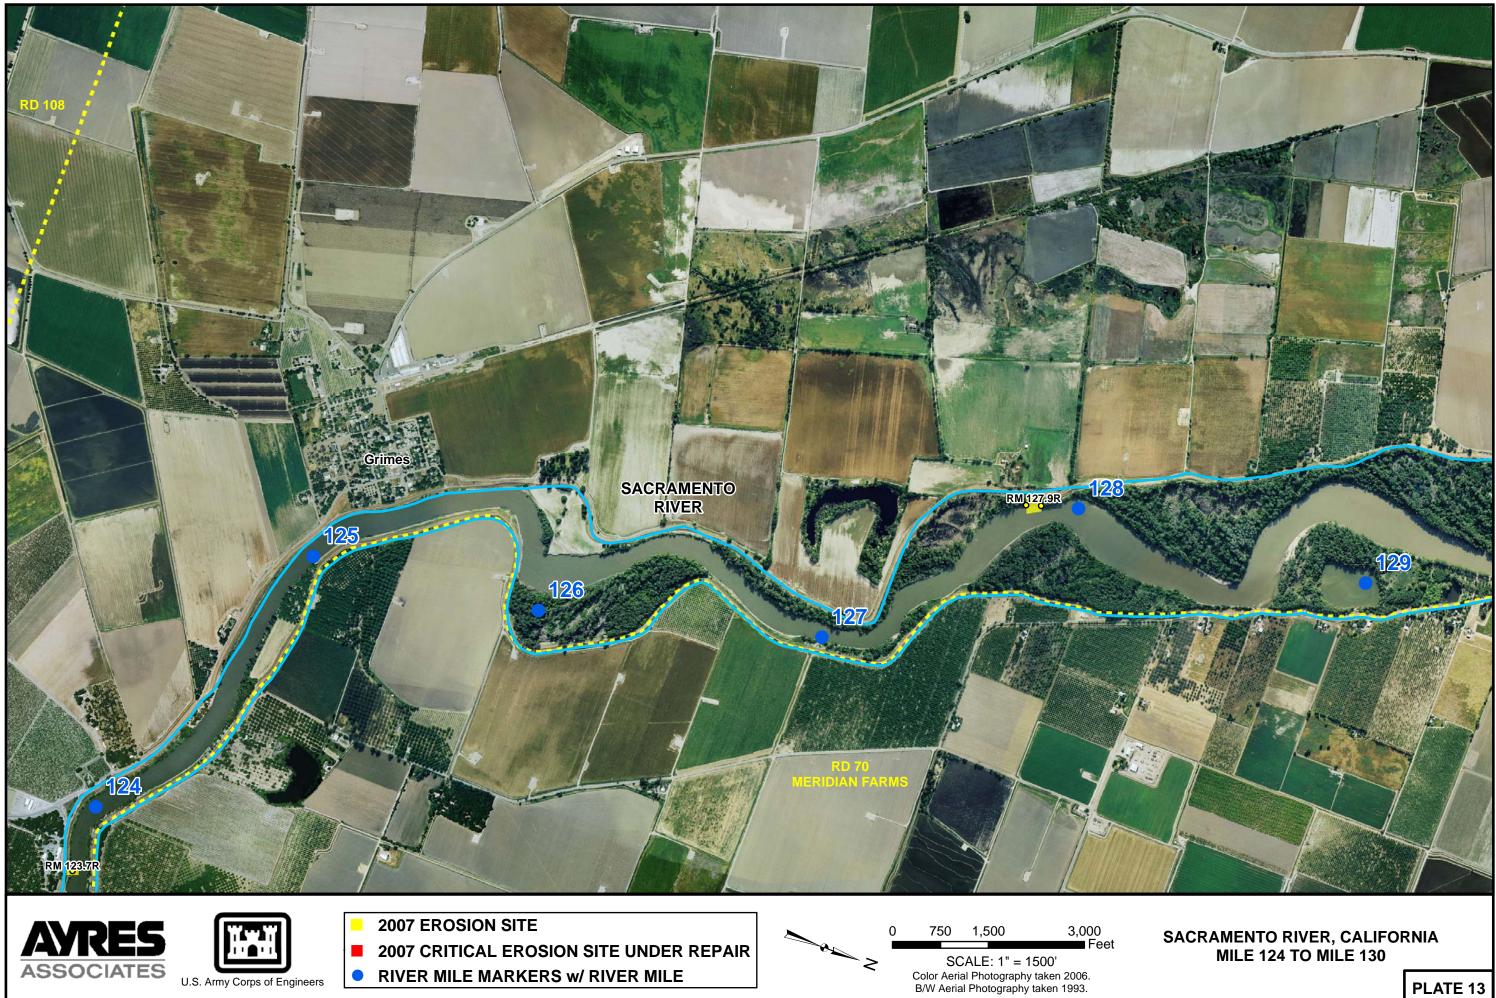

RIVER MILE MARKERS w/ RIVER MILE

SCALE: 1" = 1500' Color Aerial Photography taken 2006. B/W Aerial Photography taken 1993.

2007 EROSION SITE 2007 CRITICAL EROSION SITE UNDER REPAIR RIVER MILE MARKERS w/ RIVER MILE