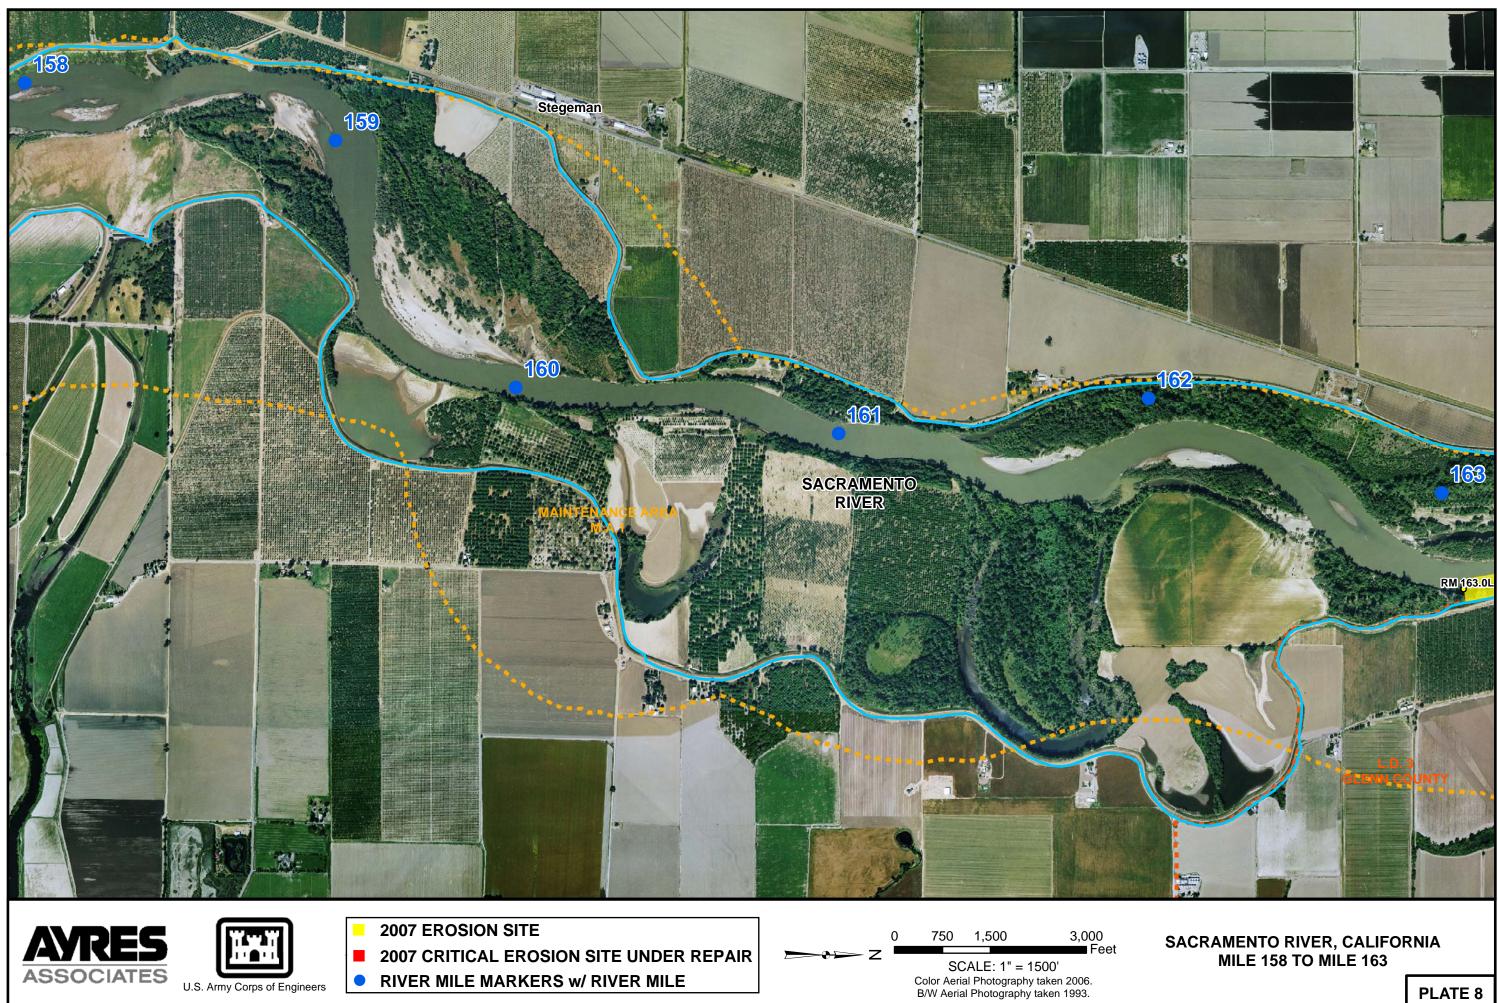

RIVER MILE MARKERS w/ RIVER MILE

SCALE: 1" = 1500' Color Aerial Photography taken 2006. B/W Aerial Photography taken 1993.

2007 EROSION SITE 2007 CRITICAL EROSION SITE UNDER REPAIR RIVER MILE MARKERS w/ RIVER MILE