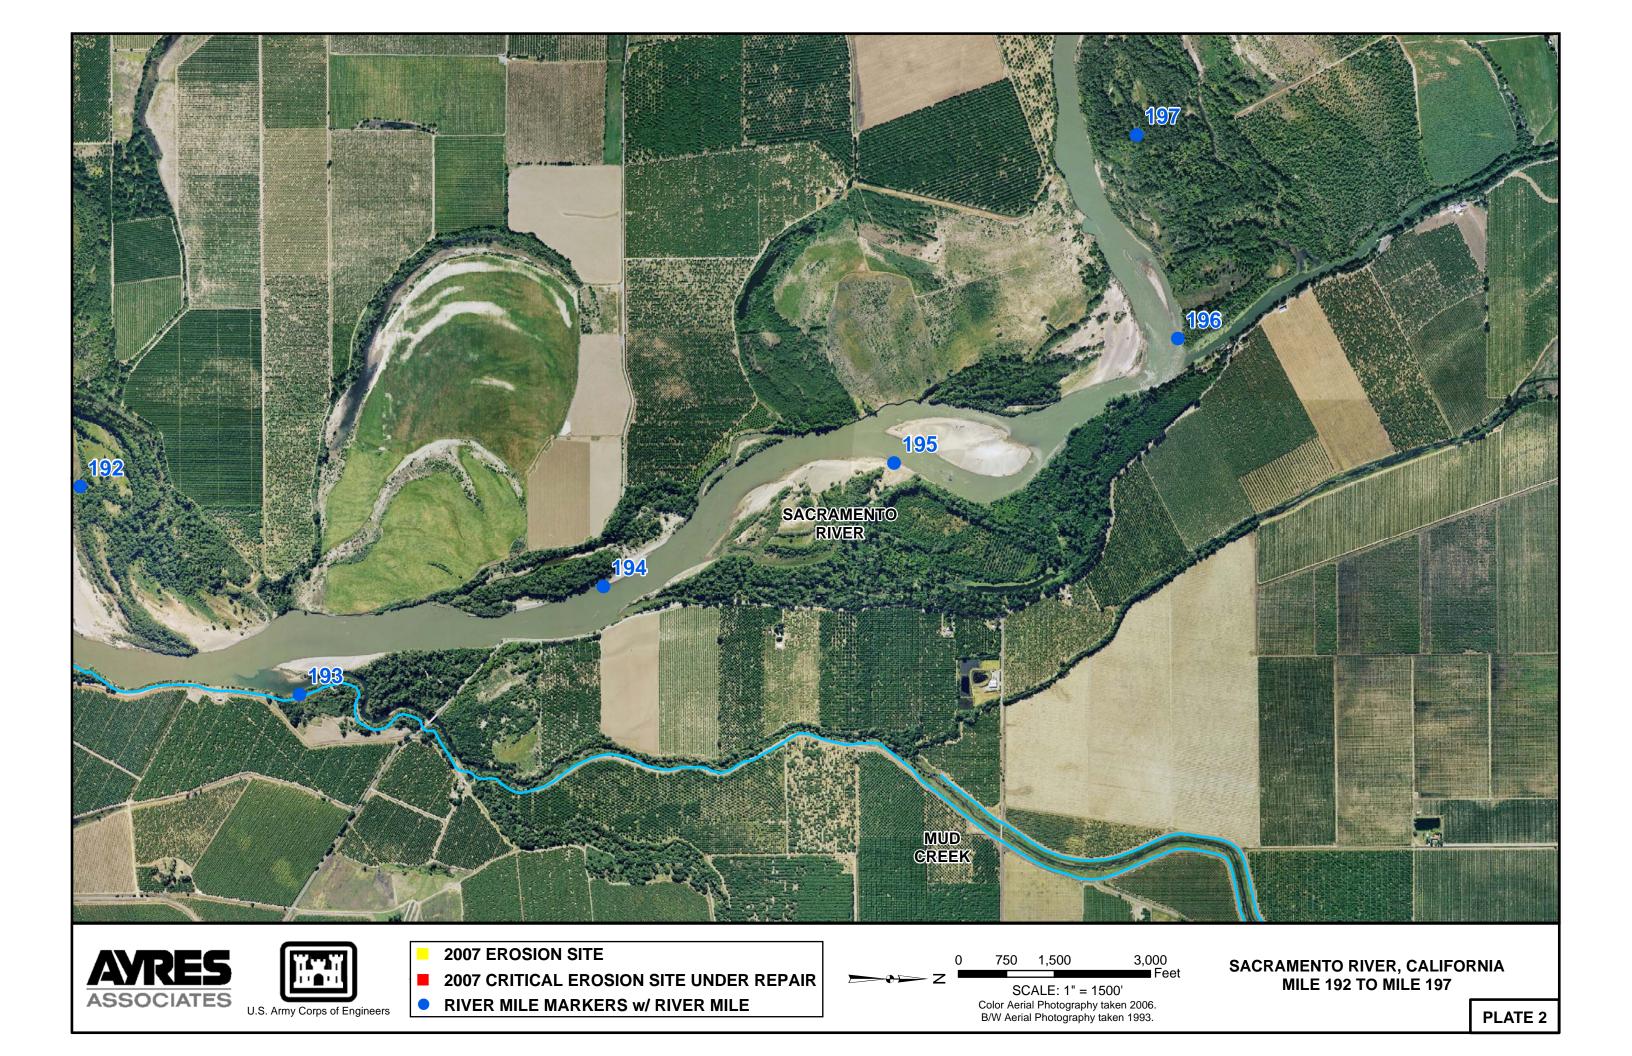

RIVER MILE MARKERS w/ RIVER MILE

SCALE: 1" = 1500' Color Aerial Photography taken 2006. B/W Aerial Photography taken 1993.

2007 EROSION SITE 2007 CRITICAL EROSION SITE UNDER REPAIR RIVER MILE MARKERS w/ RIVER MILE