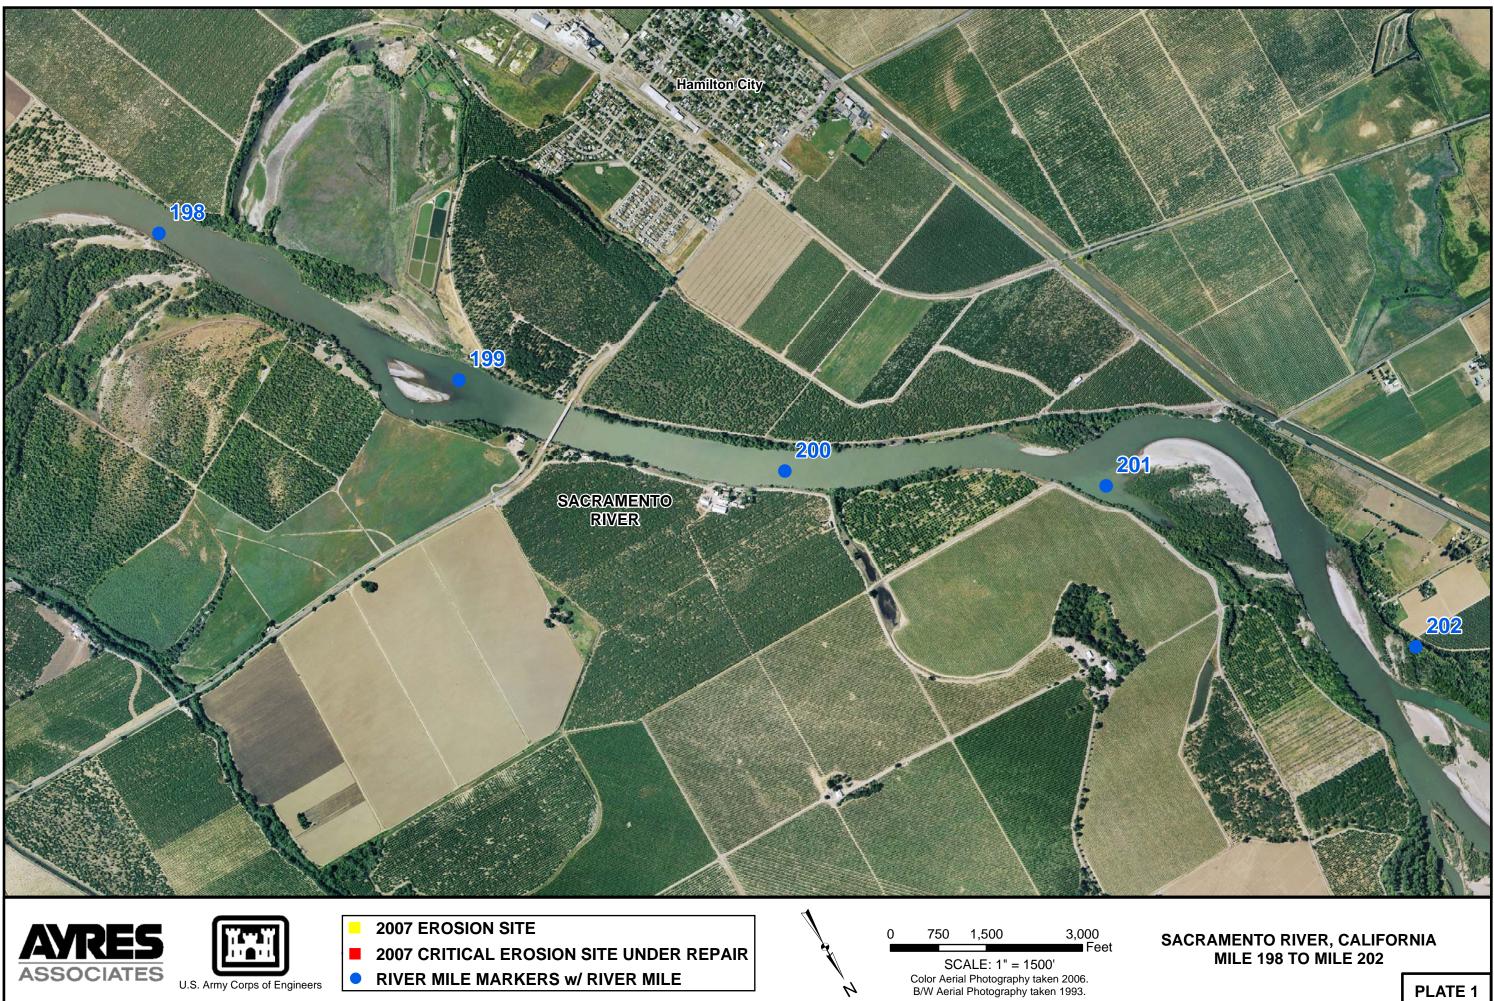

RIVER MILE MARKERS w/ RIVER MILE

SCALE: 1" = 1500' Color Aerial Photography taken 2006. B/W Aerial Photography taken 1993.

2007 EROSION SITE 2007 CRITICAL EROSION SITE UNDER REPAIR RIVER MILE MARKERS w/ RIVER MILE