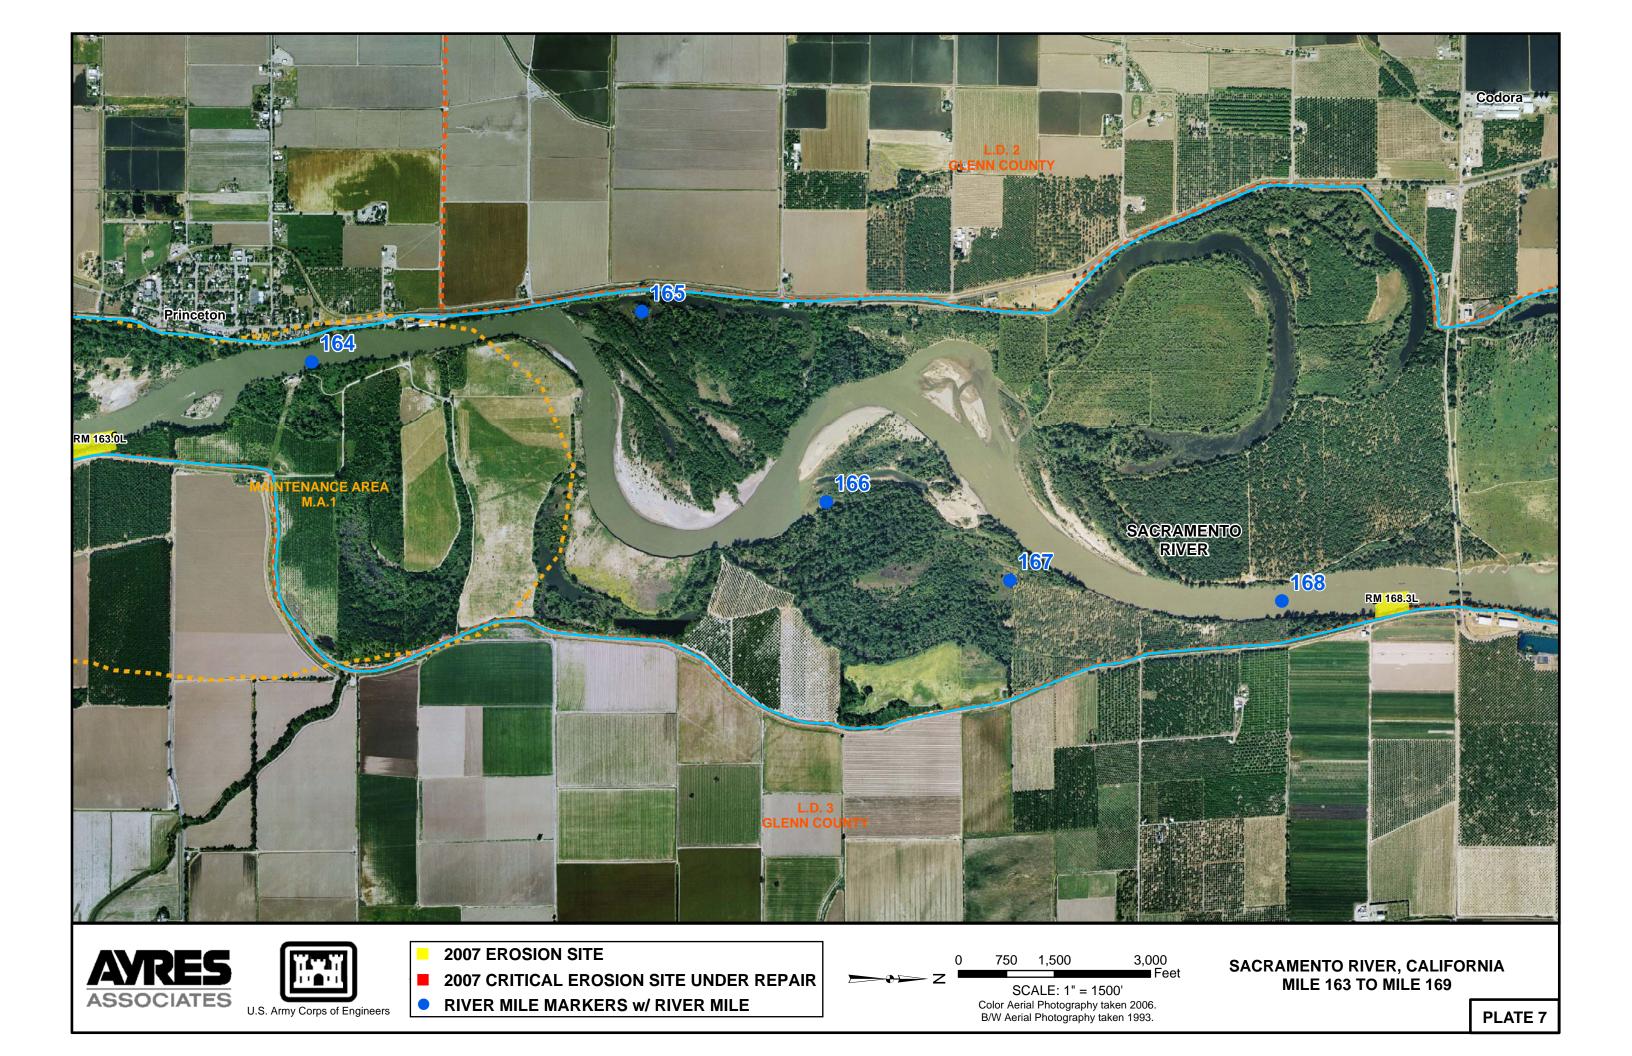

RIVER MILE MARKERS w/ RIVER MILE

SCALE: 1" = 1500' Color Aerial Photography taken 2006. B/W Aerial Photography taken 1993.

2007 EROSION SITE 2007 CRITICAL EROSION SITE UNDER REPAIR RIVER MILE MARKERS w/ RIVER MILE