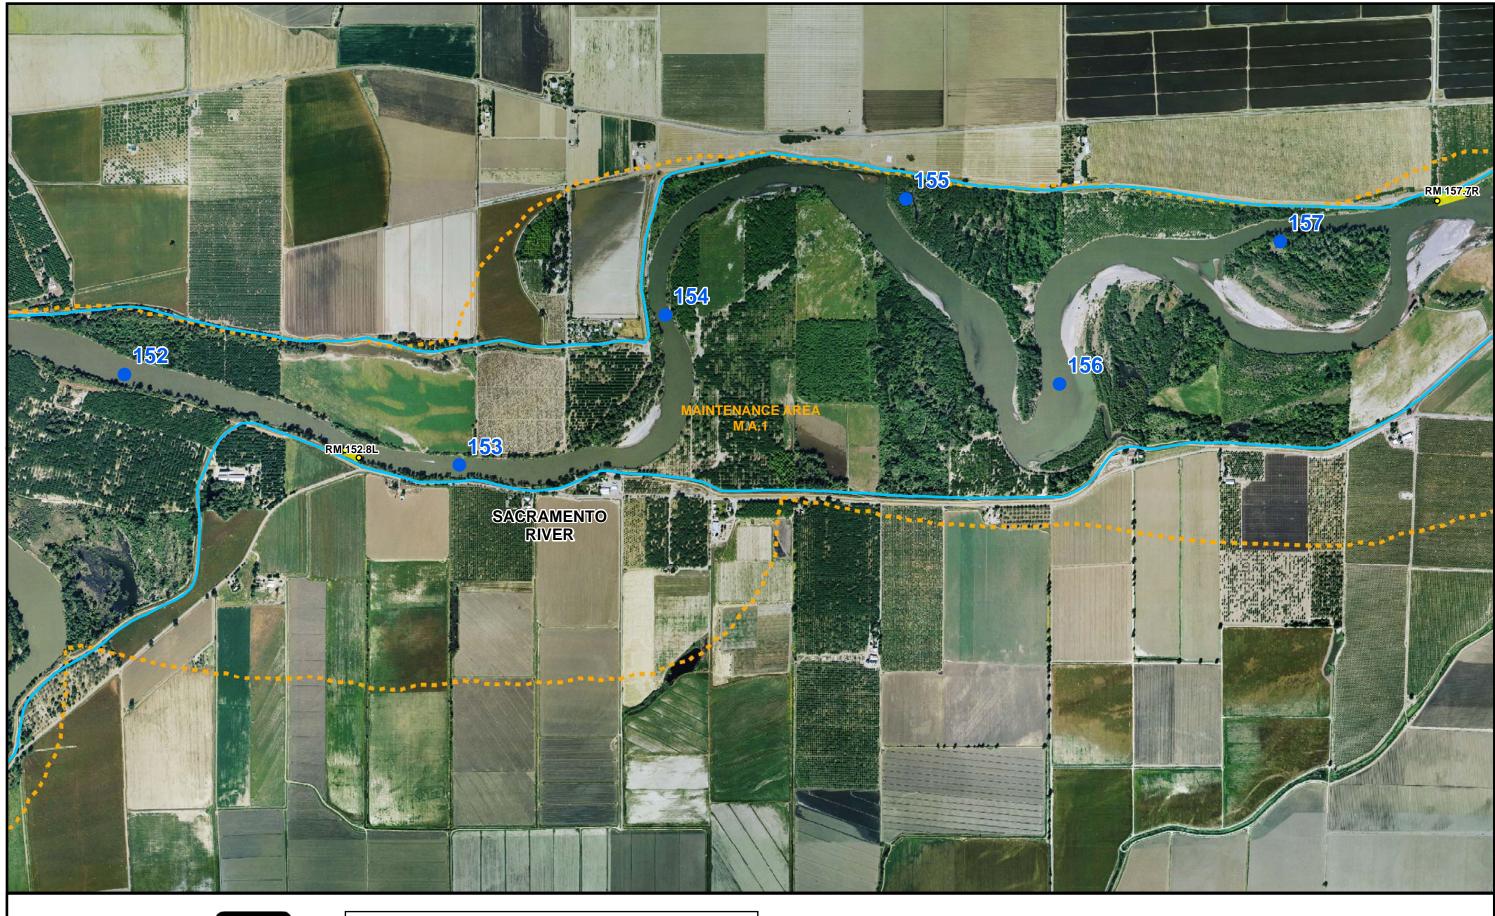

# SACRAMENTO RIVER, CALIFORNIA MILE 151 TO MILE 158

RIVER MILE MARKERS w/ RIVER MILE