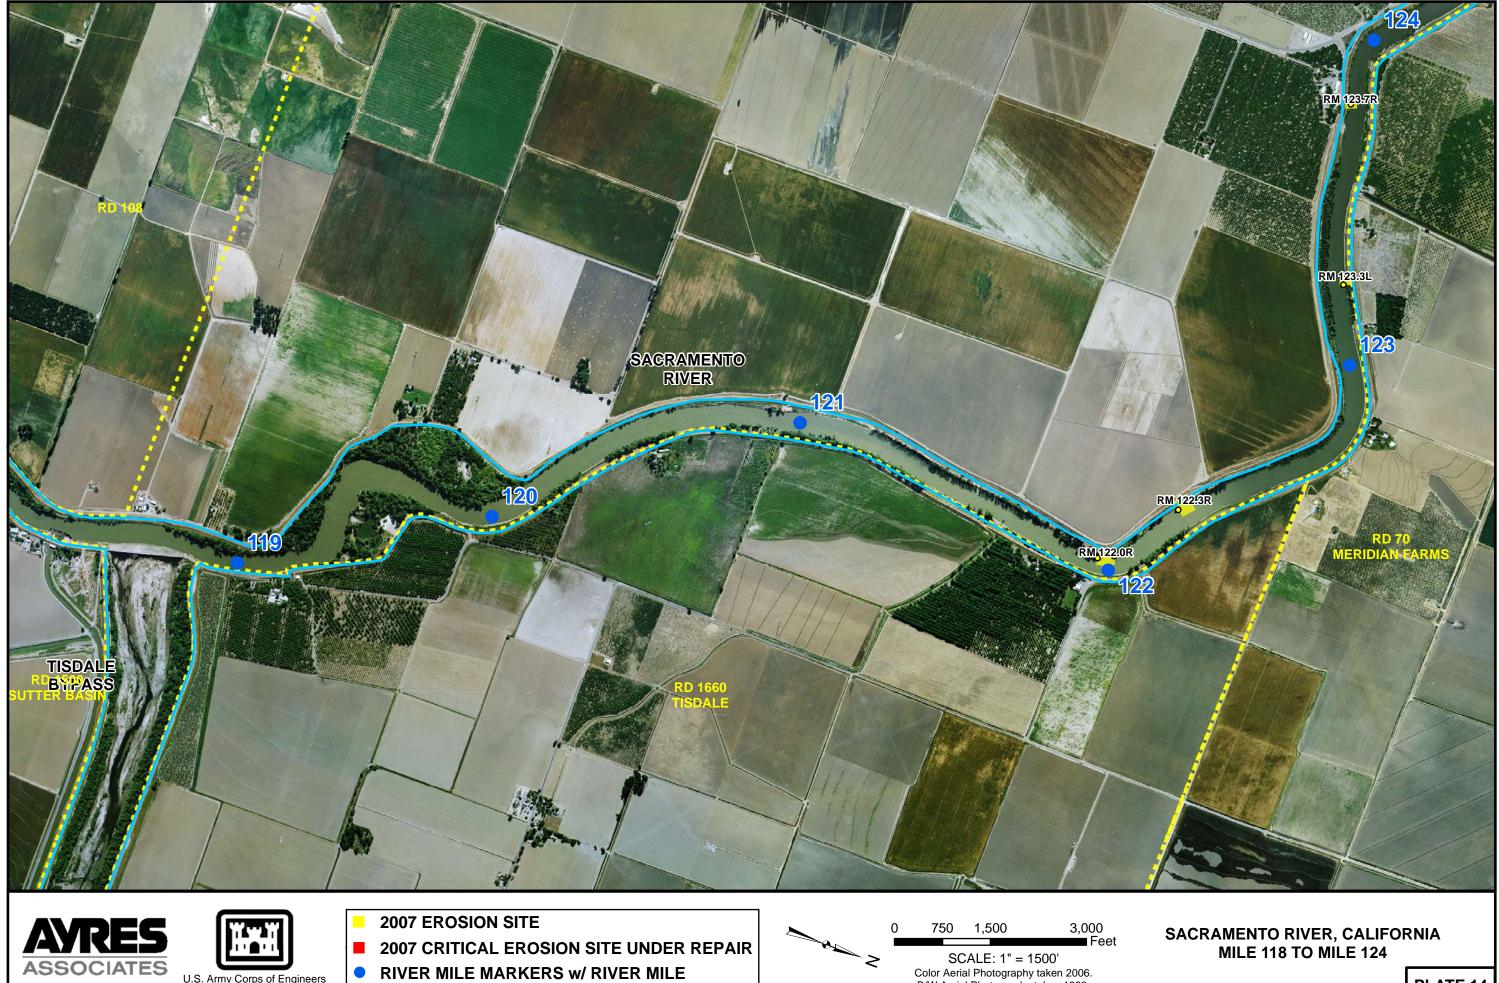

#### SACRAMENTO RIVER, CALIFORNIA MILE 118 TO MILE 124

RIVER MILE MARKERS w/ RIVER MILE

SCALE: 1" = 1500' Color Aerial Photography taken 2006. B/W Aerial Photography taken 1993.

RIVER MILE MARKERS w/ RIVER MILE U.S. Army Corps of Engineers