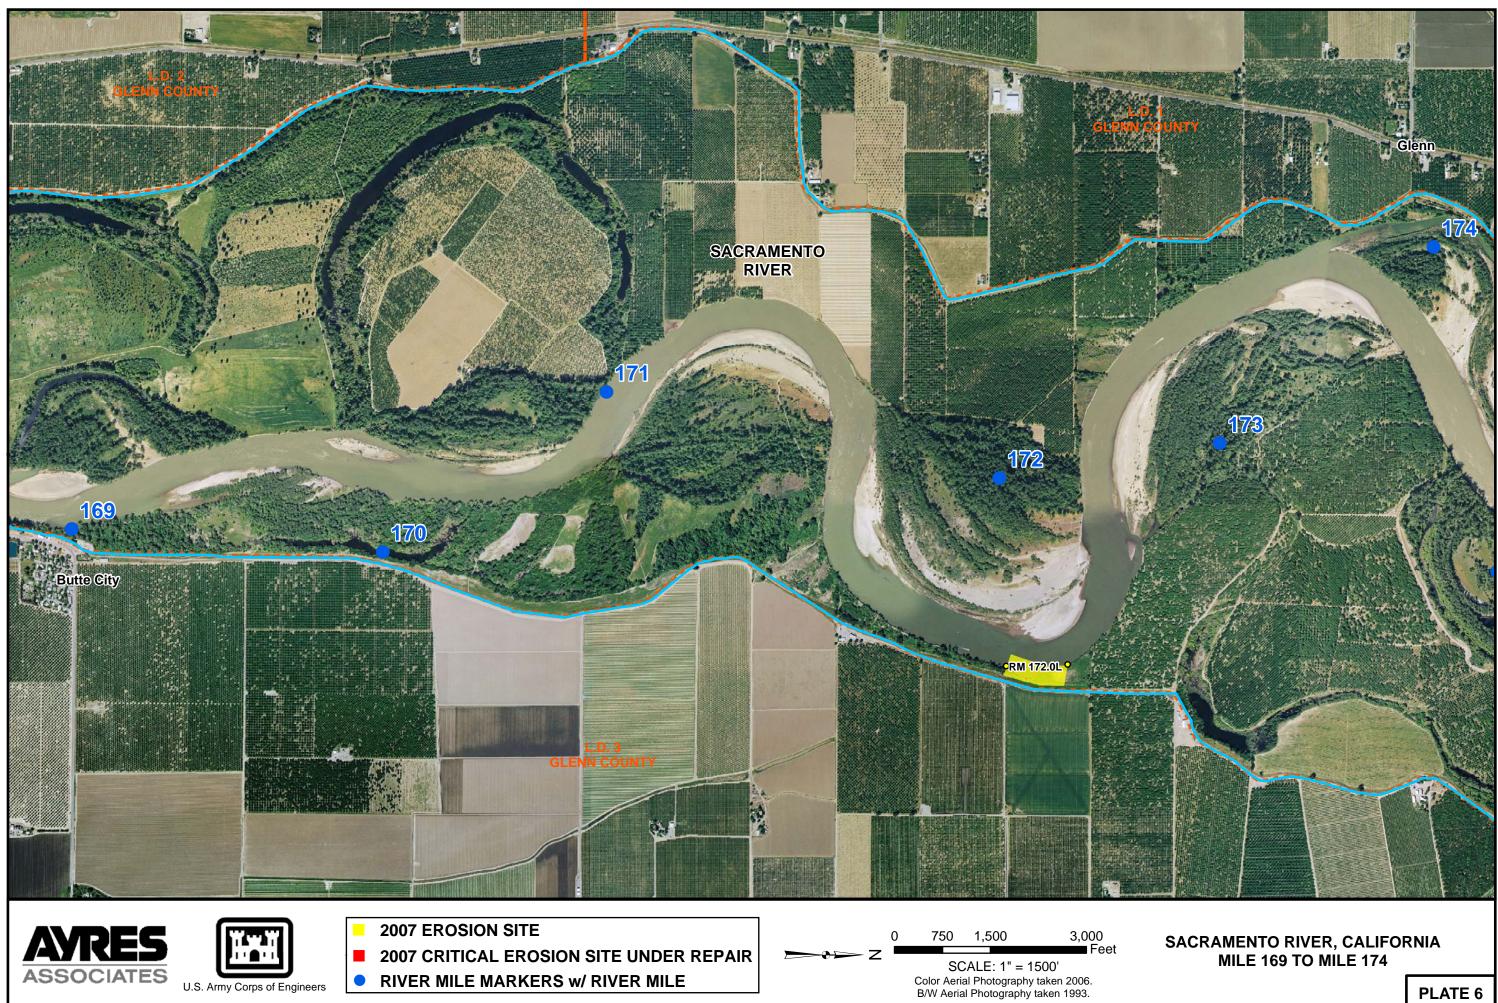

RIVER MILE MARKERS w/ RIVER MILE

SCALE: 1" = 1500' Color Aerial Photography taken 2006. B/W Aerial Photography taken 1993.

2007 EROSION SITE 2007 CRITICAL EROSION SITE UNDER REPAIR RIVER MILE MARKERS w/ RIVER MILE