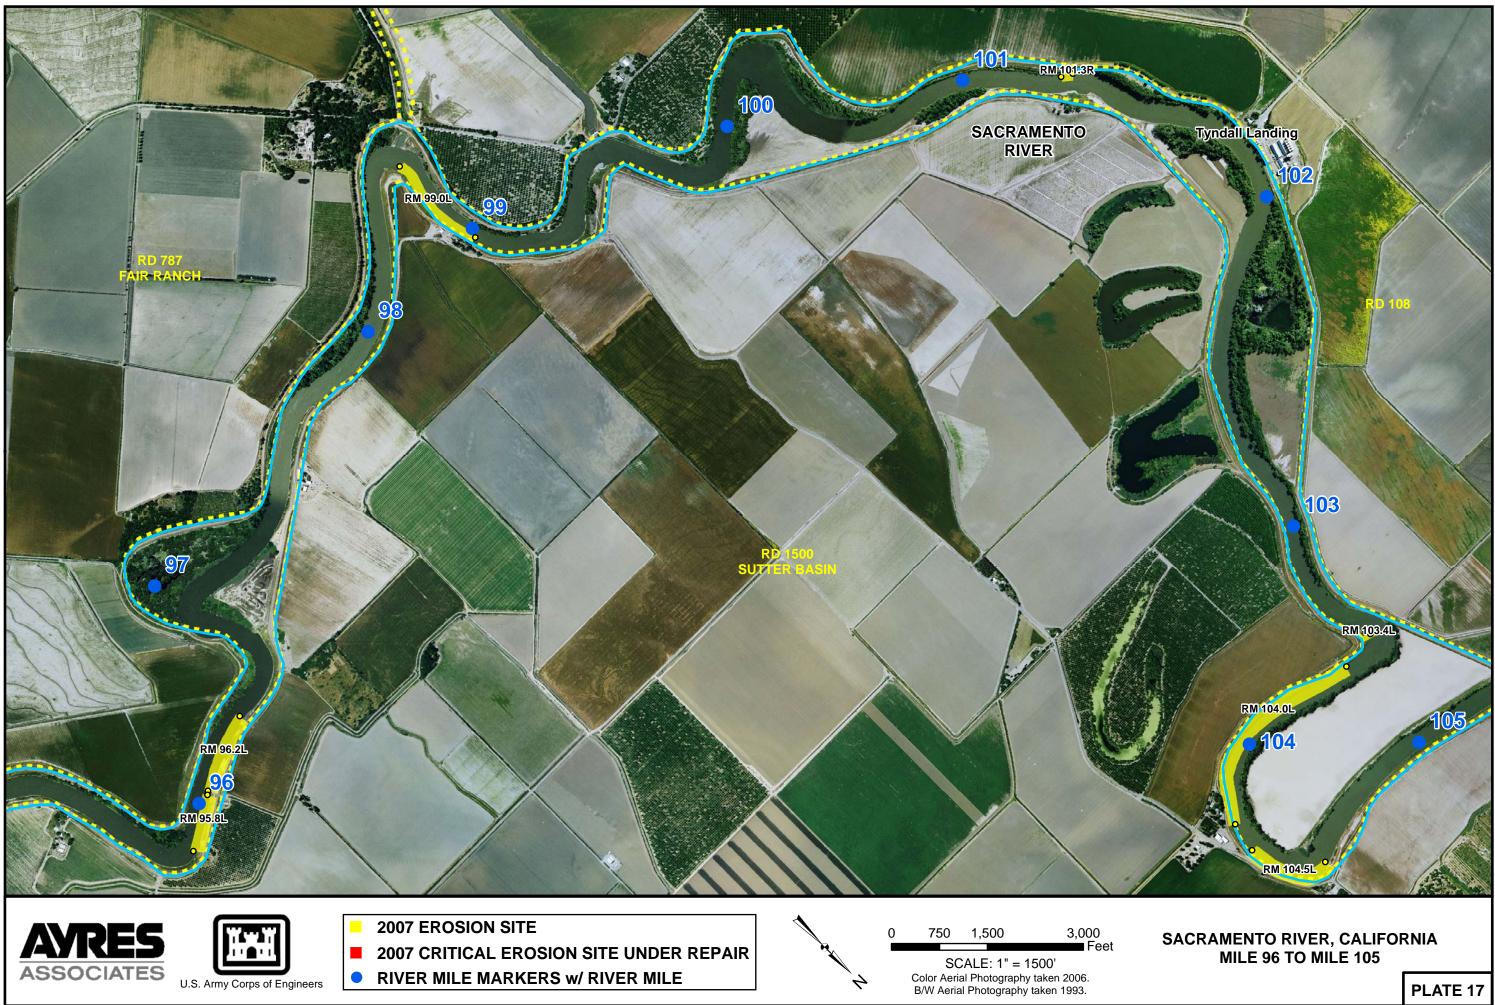

RIVER MILE MARKERS w/ RIVER MILE

SCALE: 1" = 1500' Color Aerial Photography taken 2006. B/W Aerial Photography taken 1993.

2007 EROSION SITE 2007 CRITICAL EROSION SITE UNDER REPAIR RIVER MILE MARKERS w/ RIVER MILE