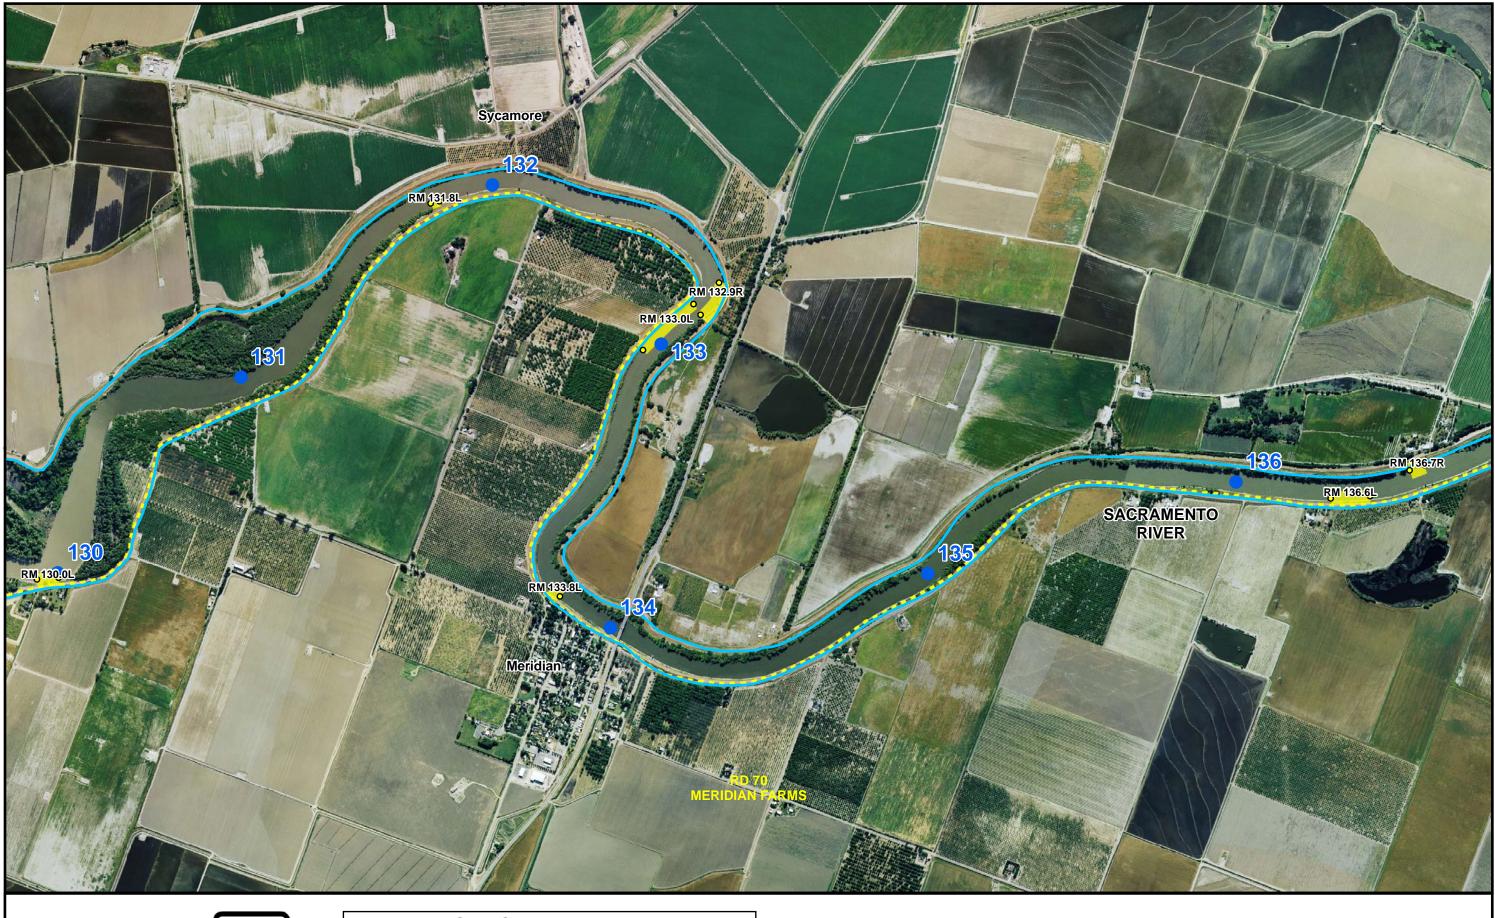

# SACRAMENTO RIVER, CALIFORNIA MILE 130 TO MILE 137

- RIVER MILE MARKERS w/ RIVER MILE

**2007 CRITICAL EROSION SITE UNDER REPAIR** 

RIVER MILE MARKERS w/ RIVER MILE

SCALE: 1" = 1500' Color Aerial Photography taken 2006. B/W Aerial Photography taken 1993.