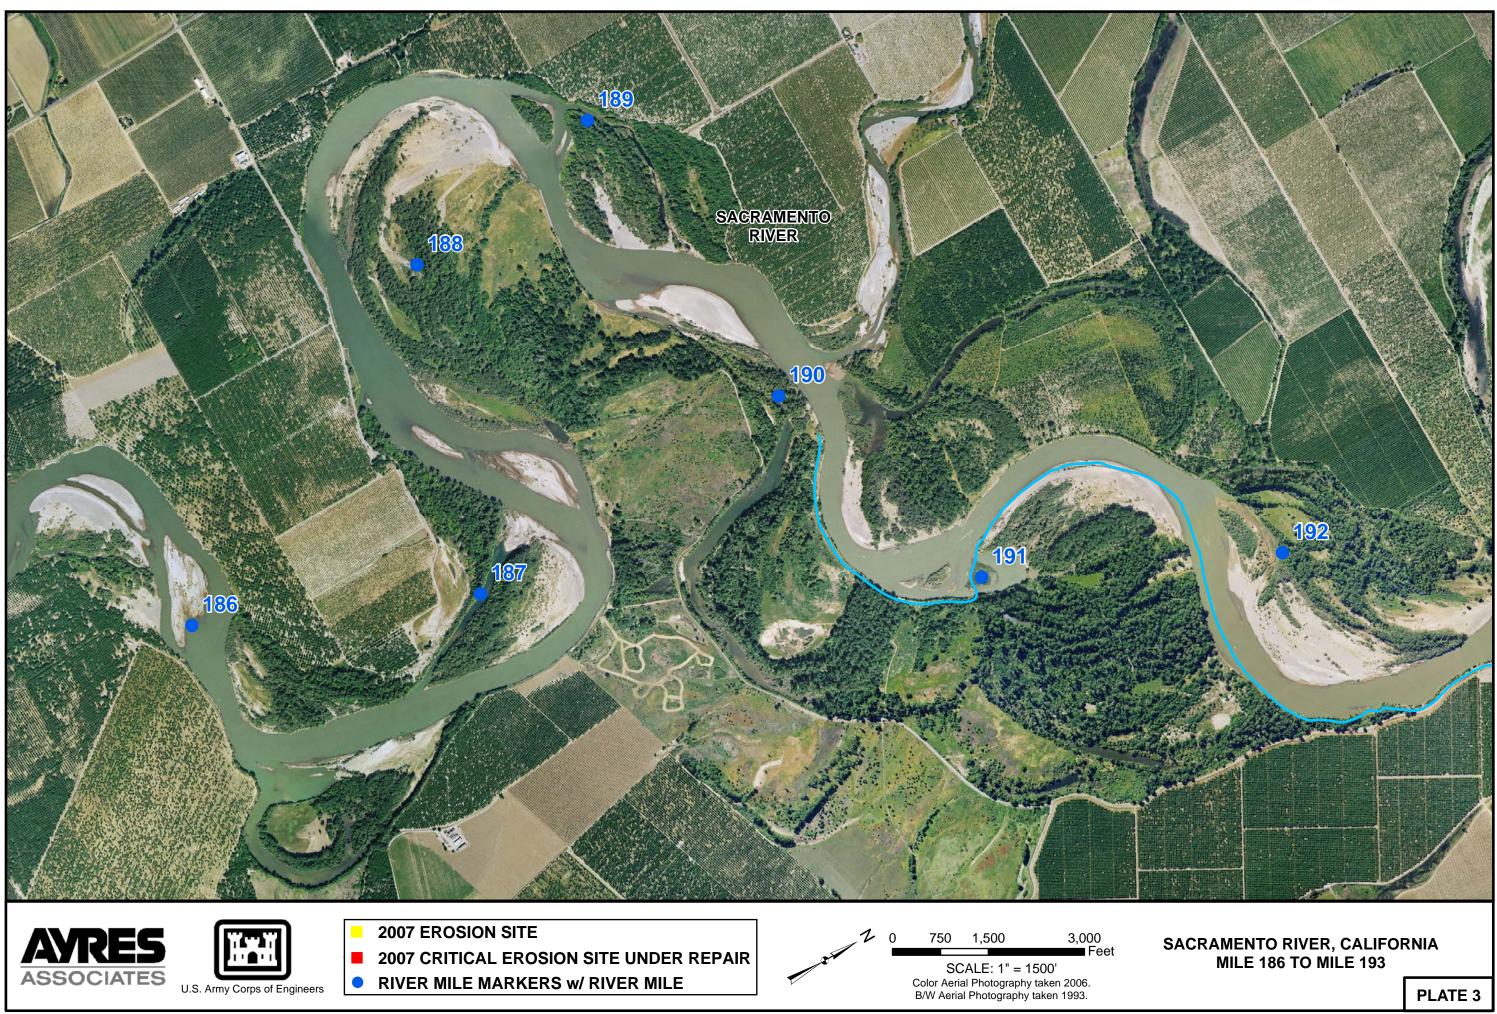

RIVER MILE MARKERS w/ RIVER MILE

SCALE: 1" = 1500' Color Aerial Photography taken 2006. B/W Aerial Photography taken 1993.

2007 EROSION SITE 2007 CRITICAL EROSION SITE UNDER REPAIR RIVER MILE MARKERS w/ RIVER MILE