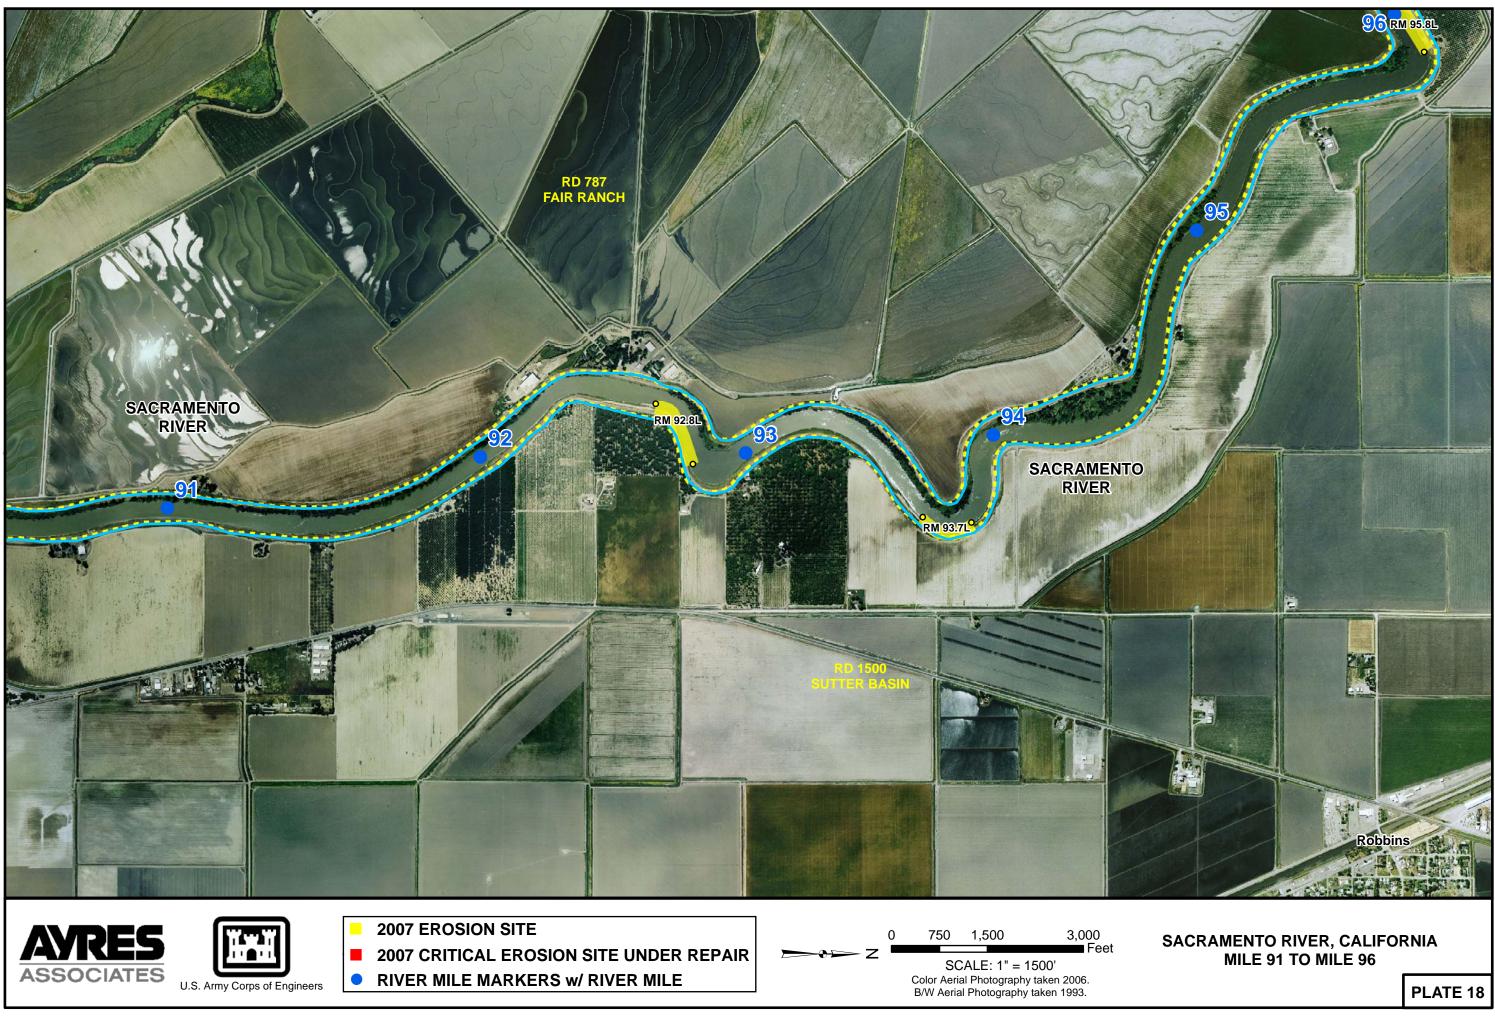

RIVER MILE MARKERS w/ RIVER MILE

SCALE: 1" = 1500' Color Aerial Photography taken 2006. B/W Aerial Photography taken 1993.

2007 EROSION SITE 2007 CRITICAL EROSION SITE UNDER REPAIR RIVER MILE MARKERS w/ RIVER MILE