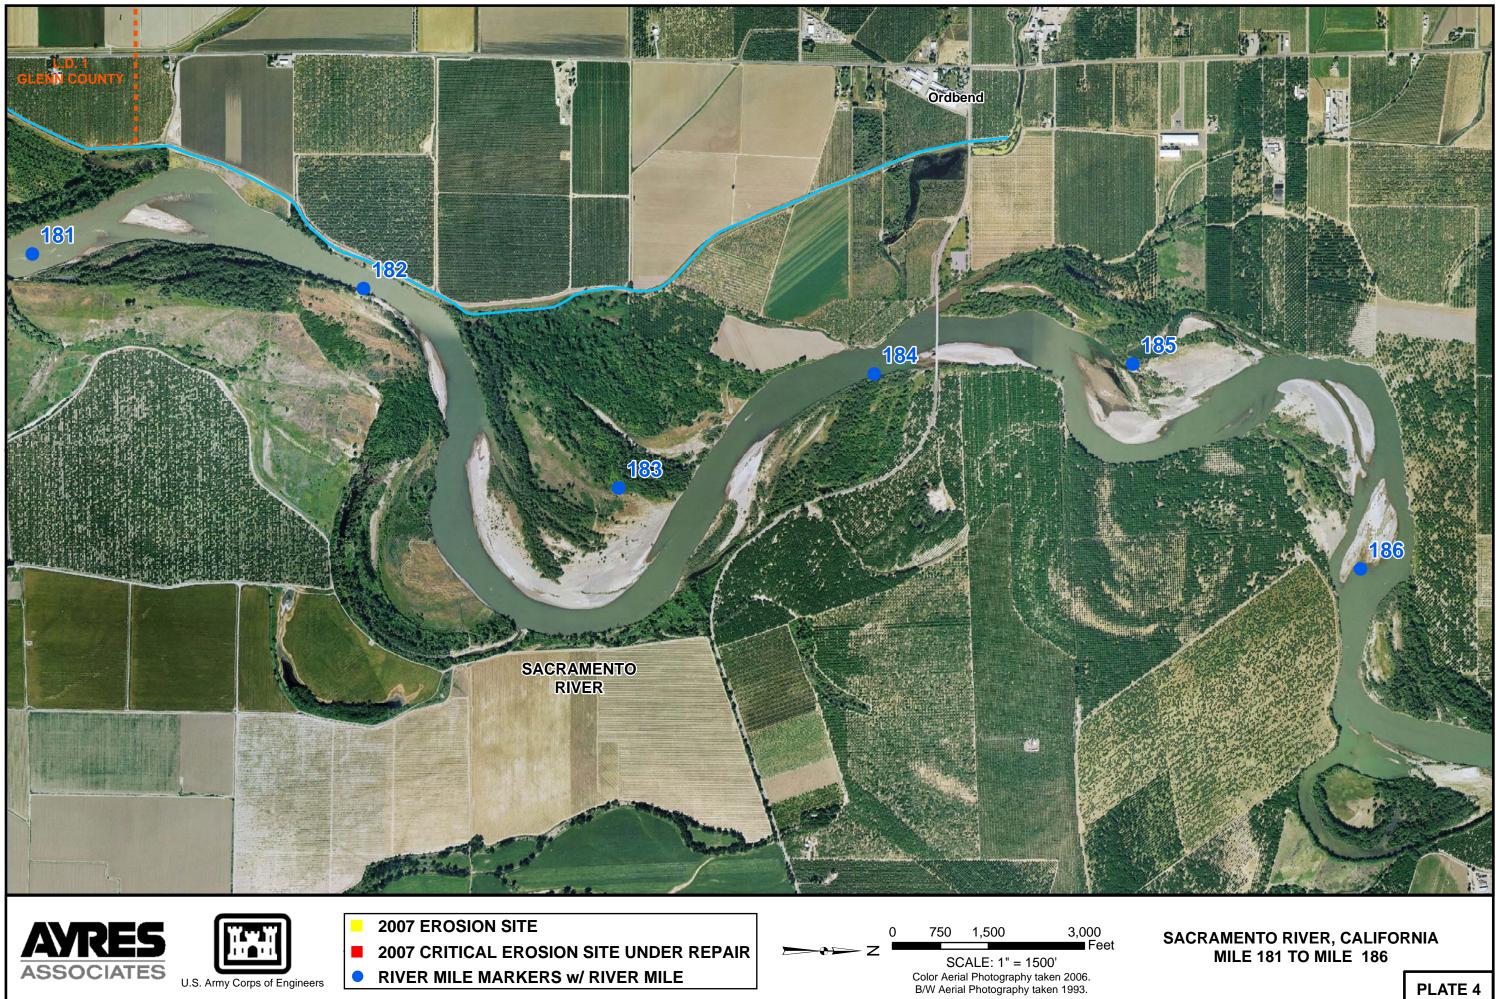

RIVER MILE MARKERS w/ RIVER MILE

SCALE: 1" = 1500' Color Aerial Photography taken 2006. B/W Aerial Photography taken 1993.

2007 EROSION SITE 2007 CRITICAL EROSION SITE UNDER REPAIR RIVER MILE MARKERS w/ RIVER MILE