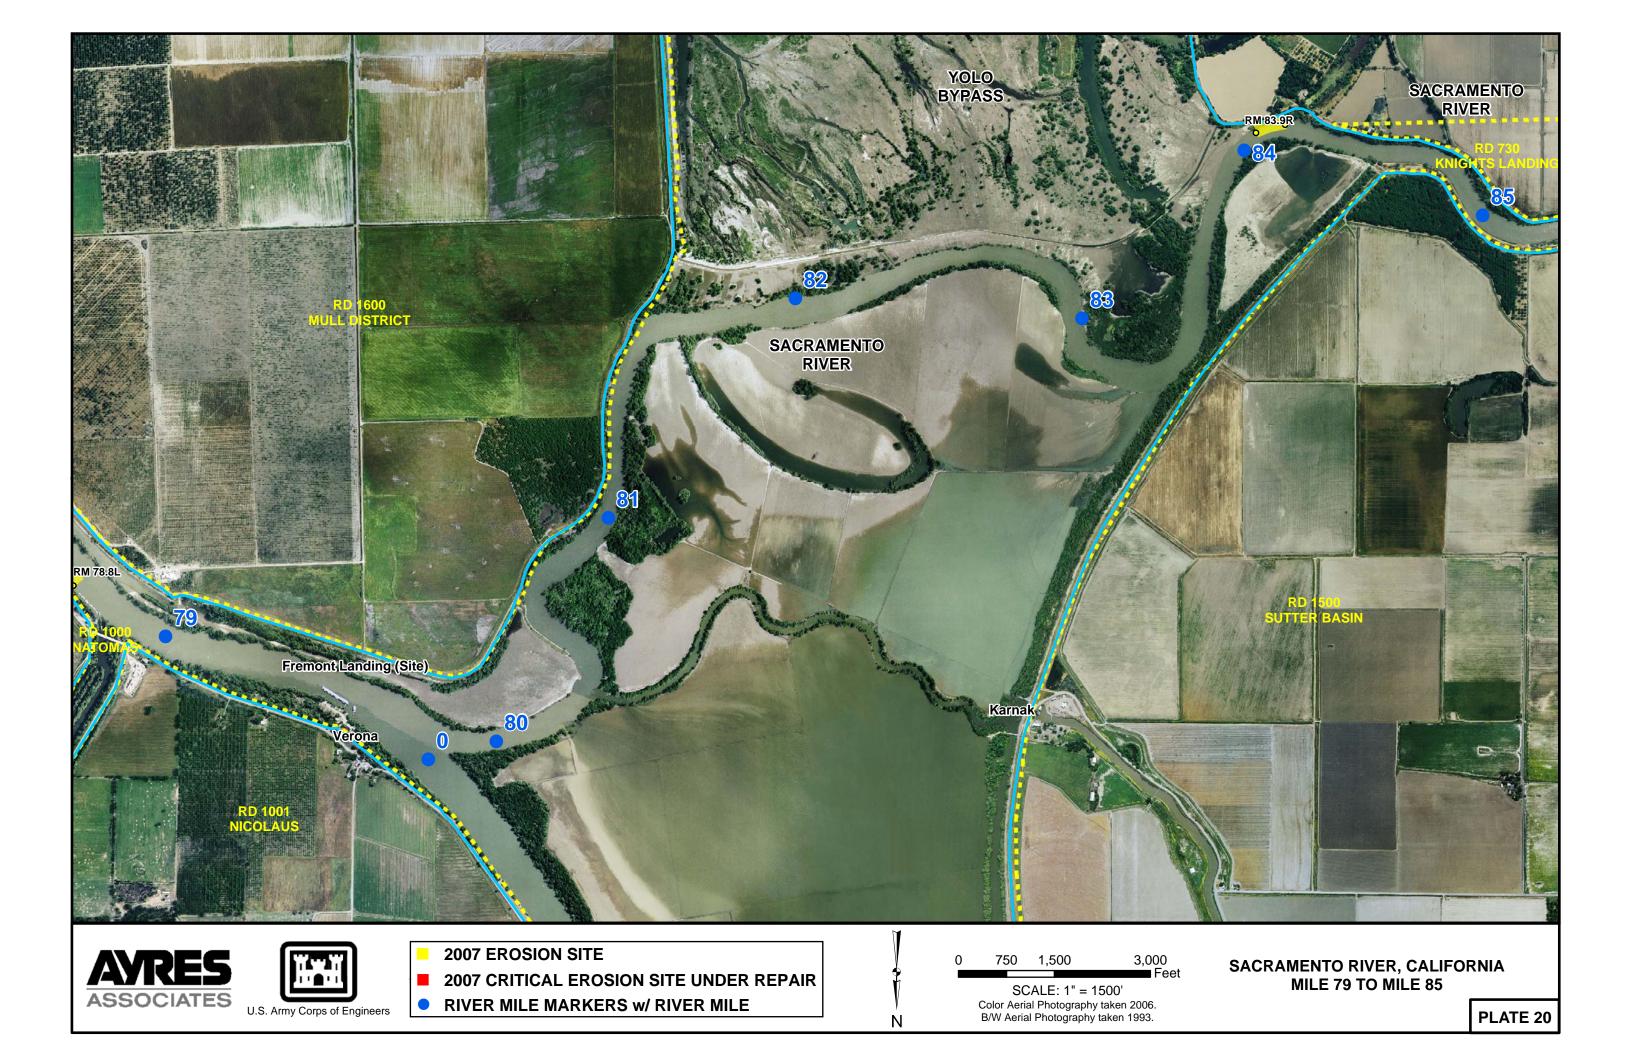

R**
- RIVER MILE MARKERS w/ RIVER MILE

3,000 Feet SCALE: 1" = 1500' Color Aerial Photography taken 2006. B/W Aerial Photography taken 1993.

1,500

750

# SACRAMENTO RIVER, CALIFORNIA MILE 130 TO MILE 137







- RIVER MILE MARKERS w/ RIVER MILE



**2007 CRITICAL EROSION SITE UNDER REPAIR** 

RIVER MILE MARKERS w/ RIVER MILE

SCALE: 1" = 1500' Color Aerial Photography taken 2006. B/W Aerial Photography taken 1993.

#### SACRAMENTO RIVER, CALIFORNIA MILE 118 TO MILE 124





RIVER MILE MARKERS w/ RIVER MILE

SCALE: 1" = 1500' Color Aerial Photography taken 2006. B/W Aerial Photography taken 1993.













RIVER MILE MARKERS w/ RIVER MILE U.S. Army Corps of Engineers

SCALE: 1" = 1500' Color Aerial Photography taken 2006. B/W Aerial Photography taken 1993.

#### MILE 85 TO MILE 91