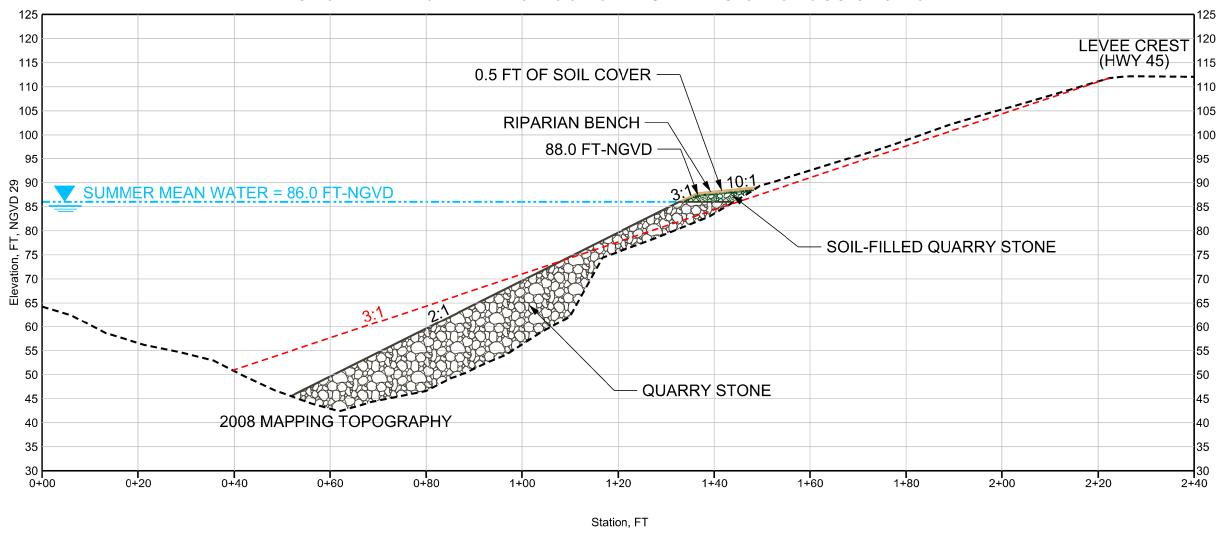

# SACRAMENTO RM 42.7R CONCEPTUAL DESIGN CROSS SECTION

# SACRAMENTO RM 49.7L CONCEPTUAL DESIGN CROSS SECTION

# SACRAMENTO RM 52.3L CONCEPTUAL DESIGN CROSS SECTION

# SACRAMENTO RM 53.5R CONCEPTUAL DESIGN CROSS SECTION

### SACRAMENTO RM 55.2L CONCEPTUAL DESIGN CROSS SECTION

# SACRAMENTO RM 55.5L CONCEPTUAL DESIGN CROSS SECTION

#### SACRAMENTO RM 57.2R, SET BACK CONCEPTUAL DESIGN CROSS SECTION

## SACRAMENTO RM 57.2R CONCEPTUAL DESIGN CROSS SECTION

# SACRAMENTO RM 77.2L CONCEPTUAL DESIGN CROSS SECTION

# SACRAMENTO RM 83.9R SETBACK CONCEPTUAL DESIGN SECTION

April 17, 2008

# SACRAMENTO RM 83.9R CONCEPTUAL DESIGN CROSS SECTION

### SACRAMENTO RM 177.8R CONCEPTUAL DESIGN CROSS SECTION