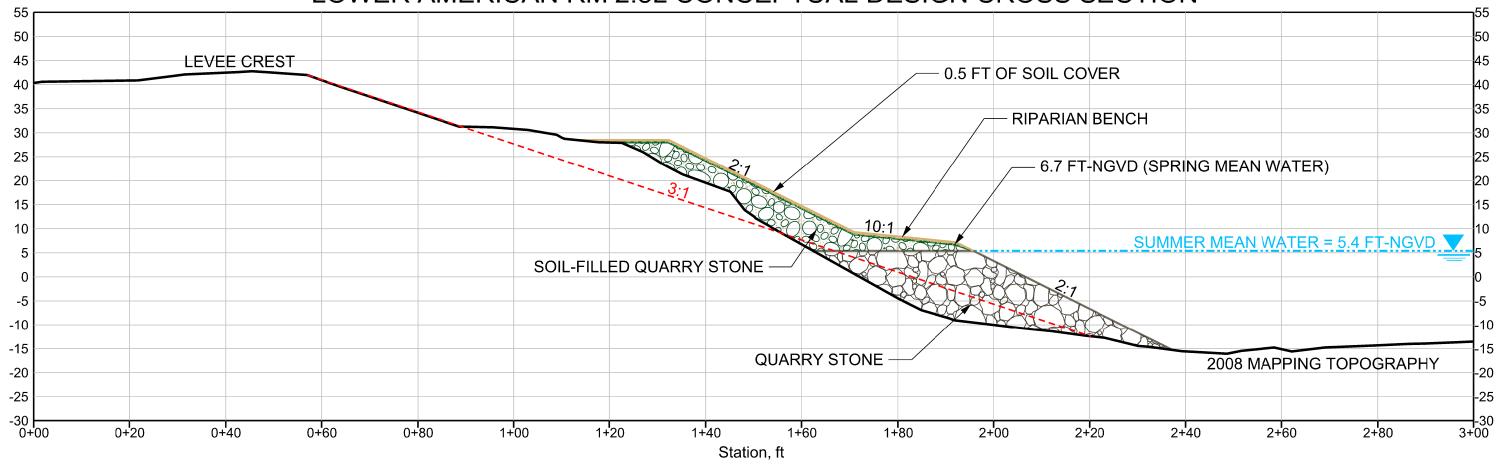

# SACRAMENTO RM 52.3L CONCEPTUAL DESIGN CROSS SECTION









# SACRAMENTO RM 53.5R CONCEPTUAL DESIGN CROSS SECTION









### SACRAMENTO RM 55.2L CONCEPTUAL DESIGN CROSS SECTION









# SACRAMENTO RM 55.5L CONCEPTUAL DESIGN CROSS SECTION









#### SACRAMENTO RM 57.2R, SET BACK CONCEPTUAL DESIGN CROSS SECTION









## SACRAMENTO RM 57.2R CONCEPTUAL DESIGN CROSS SECTION









# SACRAMENTO RM 77.2L CONCEPTUAL DESIGN CROSS SECTION









# SACRAMENTO RM 83.9R SETBACK CONCEPTUAL DESIGN SECTION









April 17, 2008

# SACRAMENTO RM 83.9R CONCEPTUAL DESIGN CROSS SECTION









### SACRAMENTO RM 177.8R CONCEPTUAL DESIGN CROSS SECTION









# LOWER AMERICAN RM 0.3L CONCEPTUAL DESIGN CROSS SECTION









# LOWER AMERICAN RM 2.8L CONCEPTUAL DESIGN CROSS SECTION









April 21, 2008

# FEATHER RM 28.5R CONCEPTUAL DESIGN CROSS SECTION