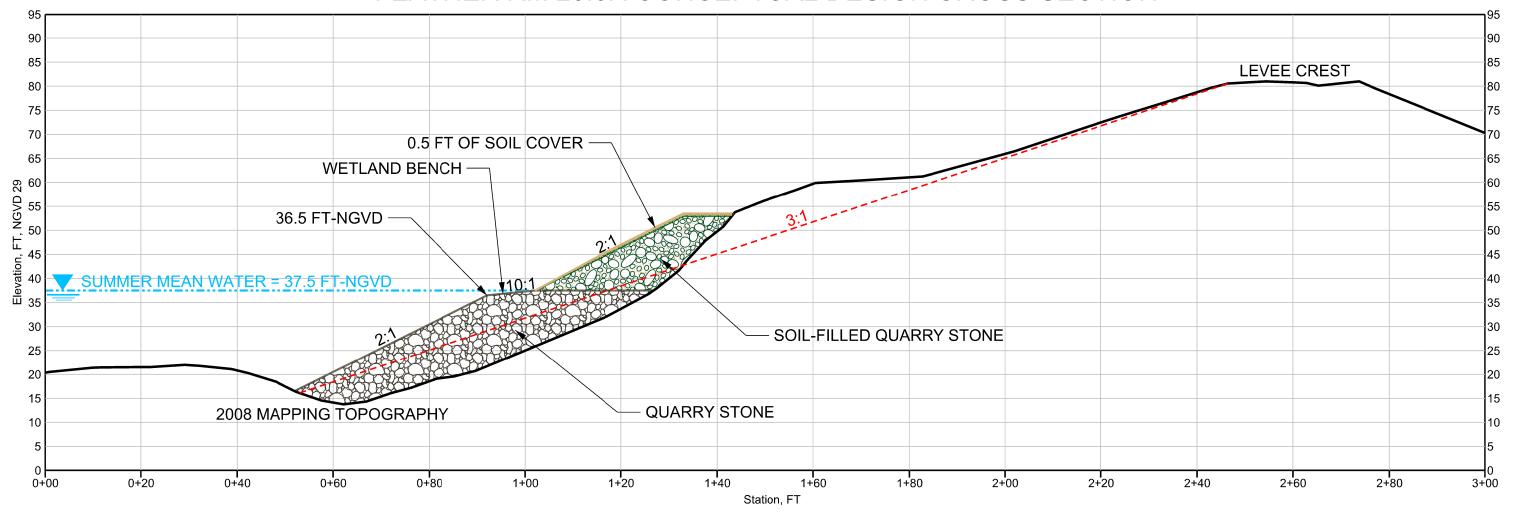

CRAMENTO RM 53.5R CONCEPTUAL DESIGN CROSS SECTION









### SACRAMENTO RM 55.2L CONCEPTUAL DESIGN CROSS SECTION









# SACRAMENTO RM 55.5L CONCEPTUAL DESIGN CROSS SECTION









#### SACRAMENTO RM 57.2R, SET BACK CONCEPTUAL DESIGN CROSS SECTION









## SACRAMENTO RM 57.2R CONCEPTUAL DESIGN CROSS SECTION









# SACRAMENTO RM 77.2L CONCEPTUAL DESIGN CROSS SECTION









# SACRAMENTO RM 83.9R SETBACK CONCEPTUAL DESIGN SECTION









April 17, 2008

# SACRAMENTO RM 83.9R CONCEPTUAL DESIGN CROSS SECTION









### SACRAMENTO RM 177.8R CONCEPTUAL DESIGN CROSS SECTION









# LOWER AMERICAN RM 0.3L CONCEPTUAL DESIGN CROSS SECTION









# LOWER AMERICAN RM 2.8L CONCEPTUAL DESIGN CROSS SECTION









April 21, 2008

# FEATHER RM 28.5R CONCEPTUAL DESIGN CROSS SECTION