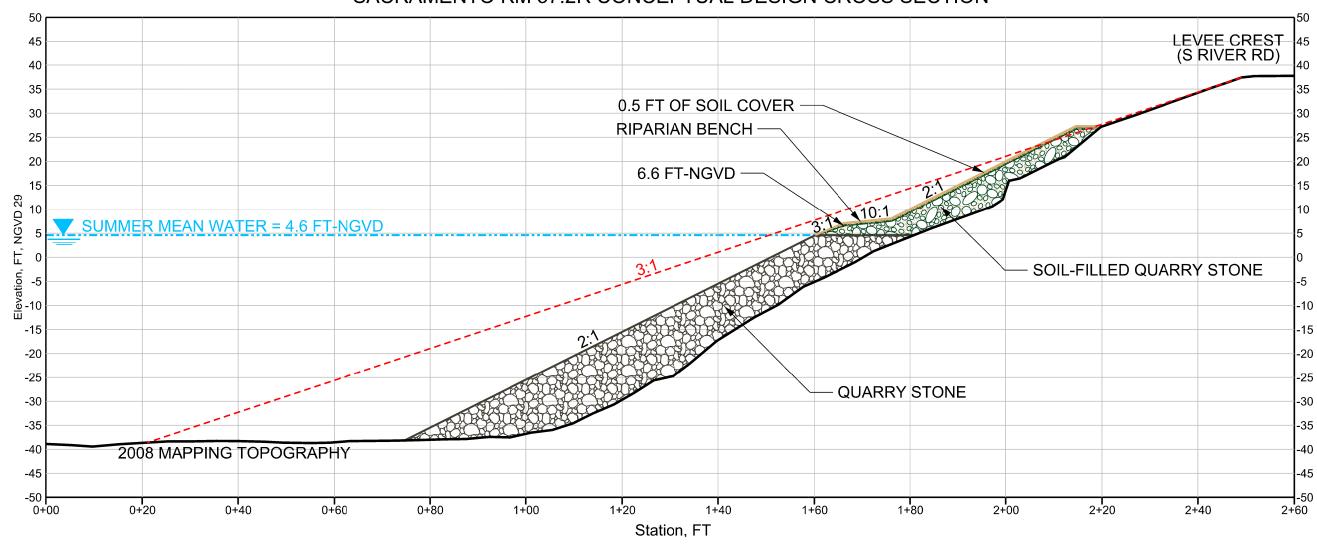

# CACHE SLOUGH RM 21.8R CONCEPTUAL DESIGN CROSS SECTION









# STEAMBOAT SLOUGH RM 16.6R CONCEPTUAL DESIGN CROSS SECTION









# SACRAMENTO RM 16.8L CONCEPTUAL DESIGN CROSS SECTION









# SACRAMENTO RM 42.7R CONCEPTUAL DESIGN CROSS SECTION









# SACRAMENTO RM 49.7L CONCEPTUAL DESIGN CROSS SECTION









# SACRAMENTO RM 52.3L CONCEPTUAL DESIGN CROSS SECTION









# SACRAMENTO RM 53.5R CONCEPTUAL DESIGN CROSS SECTION









### SACRAMENTO RM 55.2L CONCEPTUAL DESIGN CROSS SECTION









# SACRAMENTO RM 55.5L CONCEPTUAL DESIGN CROSS SECTION









#### SACRAMENTO RM 57.2R, SET BACK CONCEPTUAL DESIGN CROSS SECTION









## SACRAMENTO RM 57.2R CONCEPTUAL DESIGN CROSS SECTION









# SACRAMENTO RM 77.2L CONCEPTUAL DESIGN CROSS SECTION









# SACRAMENTO RM 83.9R SETBACK CONCEPTUAL DESIGN SECTION









April 17, 2008

# SACRAMENTO RM 83.9R CONCEPTUAL DESIGN CROSS SECTION









### SACRAMENTO RM 177.8R CONCEPTUAL DESIGN CROSS SECTION









# LOWER AMERICAN RM 0.3L CONCEPTUAL DESIGN CROSS SECTION









# LOWER AMERICAN RM 2.8L CONCEPTUAL DESIGN CROSS SECTION









April 21, 2008

# FEATHER RM 28.5R CONCEPTUAL DESIGN CROSS SECTION