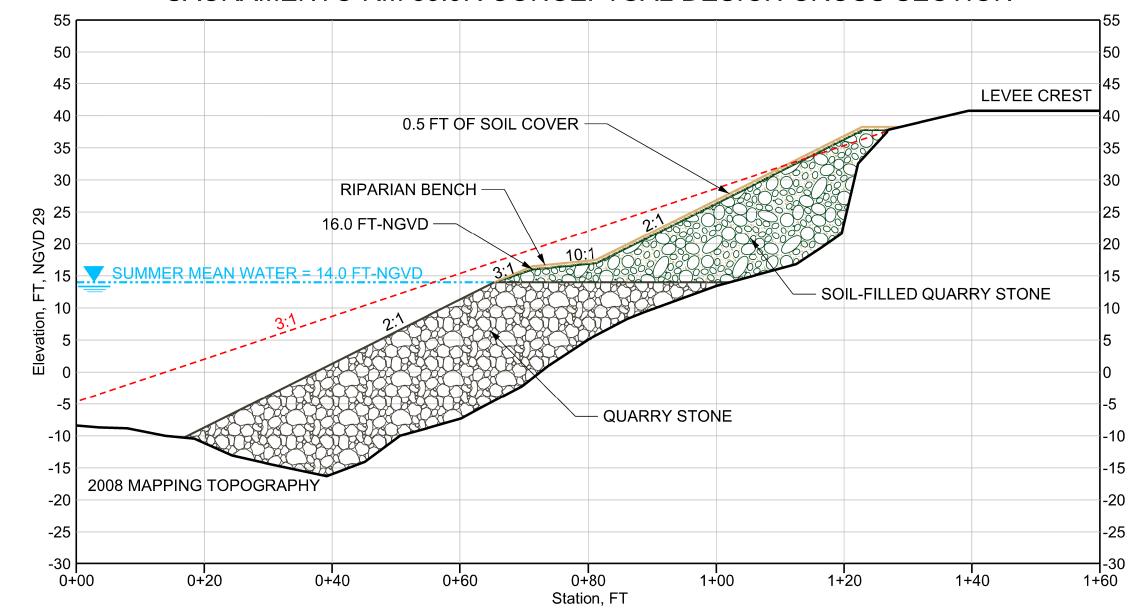

SECTION









# SACRAMENTO RM 16.8L CONCEPTUAL DESIGN CROSS SECTION









# SACRAMENTO RM 42.7R CONCEPTUAL DESIGN CROSS SECTION









# SACRAMENTO RM 49.7L CONCEPTUAL DESIGN CROSS SECTION









# SACRAMENTO RM 52.3L CONCEPTUAL DESIGN CROSS SECTION









# SACRAMENTO RM 53.5R CONCEPTUAL DESIGN CROSS SECTION









### SACRAMENTO RM 55.2L CONCEPTUAL DESIGN CROSS SECTION









# SACRAMENTO RM 55.5L CONCEPTUAL DESIGN CROSS SECTION









#### SACRAMENTO RM 57.2R, SET BACK CONCEPTUAL DESIGN CROSS SECTION









## SACRAMENTO RM 57.2R CONCEPTUAL DESIGN CROSS SECTION









# SACRAMENTO RM 77.2L CONCEPTUAL DESIGN CROSS SECTION









# SACRAMENTO RM 83.9R SETBACK CONCEPTUAL DESIGN SECTION









April 17, 2008

# SACRAMENTO RM 83.9R CONCEPTUAL DESIGN CROSS SECTION









### SACRAMENTO RM 177.8R CONCEPTUAL DESIGN CROSS SECTION









# LOWER AMERICAN RM 0.3L CONCEPTUAL DESIGN CROSS SECTION









# LOWER AMERICAN RM 2.8L CONCEPTUAL DESIGN CROSS SECTION









April 21, 2008

# FEATHER RM 28.5R CONCEPTUAL DESIGN CROSS SECTION