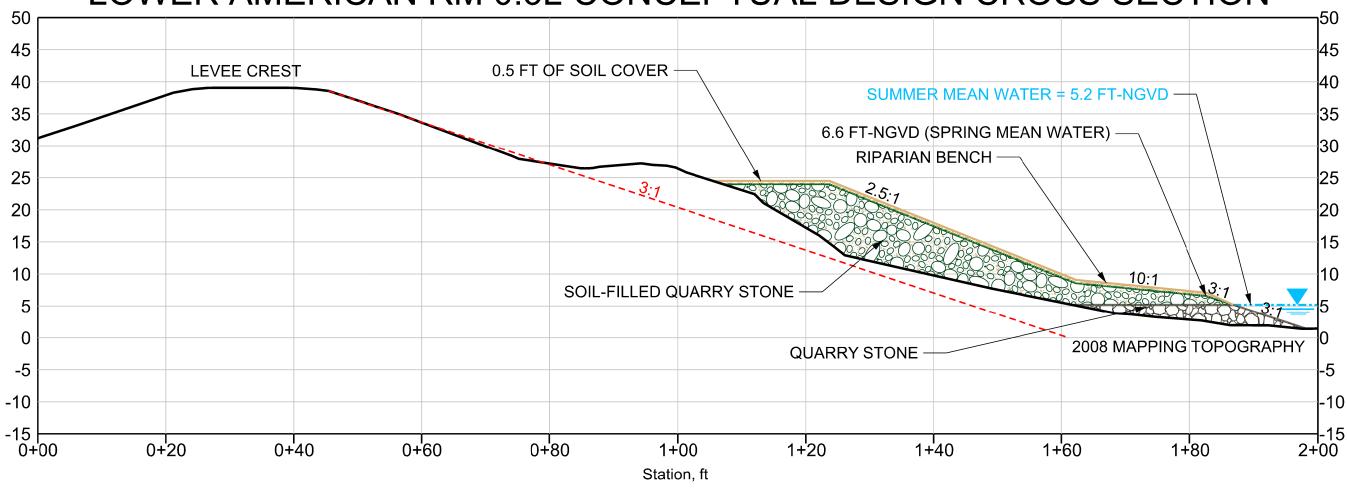

ON









# SACRAMENTO RM 49.7L CONCEPTUAL DESIGN CROSS SECTION









# SACRAMENTO RM 52.3L CONCEPTUAL DESIGN CROSS SECTION









# SACRAMENTO RM 53.5R CONCEPTUAL DESIGN CROSS SECTION









### SACRAMENTO RM 55.2L CONCEPTUAL DESIGN CROSS SECTION









# SACRAMENTO RM 55.5L CONCEPTUAL DESIGN CROSS SECTION









#### SACRAMENTO RM 57.2R, SET BACK CONCEPTUAL DESIGN CROSS SECTION









## SACRAMENTO RM 57.2R CONCEPTUAL DESIGN CROSS SECTION









# SACRAMENTO RM 77.2L CONCEPTUAL DESIGN CROSS SECTION









# SACRAMENTO RM 83.9R SETBACK CONCEPTUAL DESIGN SECTION









April 17, 2008

# SACRAMENTO RM 83.9R CONCEPTUAL DESIGN CROSS SECTION









### SACRAMENTO RM 177.8R CONCEPTUAL DESIGN CROSS SECTION









# LOWER AMERICAN RM 0.3L CONCEPTUAL DESIGN CROSS SECTION









# LOWER AMERICAN RM 2.8L CONCEPTUAL DESIGN CROSS SECTION









April 21, 2008

# FEATHER RM 28.5R CONCEPTUAL DESIGN CROSS SECTION