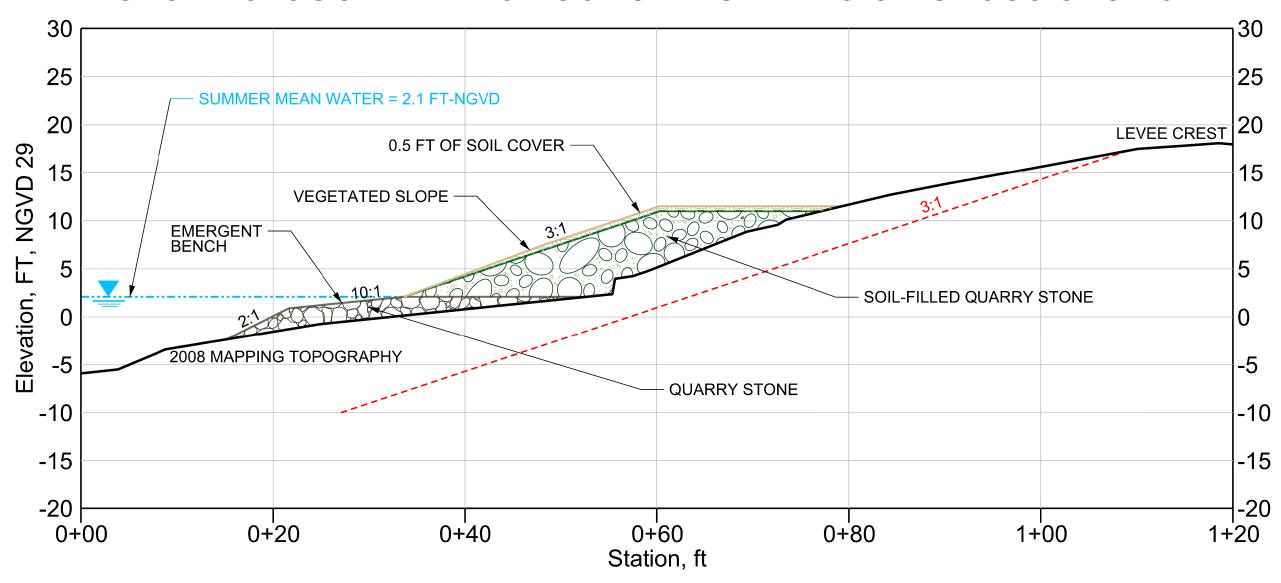

# CACHE SLOUGH RM 21.8R CONCEPTUAL DESIGN CROSS SECTION









# STEAMBOAT SLOUGH RM 16.6R CONCEPTUAL DESIGN CROSS SECTION









# SACRAMENTO RM 16.8L CONCEPTUAL DESIGN CROSS SECTION









# SACRAMENTO RM 42.7R CONCEPTUAL DESIGN CROSS SECTION









# SACRAMENTO RM 49.7L CONCEPTUAL DESIGN CROSS SECTION









# SACRAMENTO RM 52.3L CONCEPTUAL DESIGN CROSS SECTION









# SACRAMENTO RM 53.5R CONCEPTUAL DESIGN CROSS SECTION









### SACRAMENTO RM 55.2L CONCEPTUAL DESIGN CROSS SECTION









# SACRAMENTO RM 55.5L CONCEPTUAL DESIGN CROSS SECTION









#### SACRAMENTO RM 57.2R, SET BACK CONCEPTUAL DESIGN CROSS SECTION









## SACRAMENTO RM 57.2R CONCEPTUAL DESIGN CROSS SECTION









# SACRAMENTO RM 77.2L CONCEPTUAL DESIGN CROSS SECTION









# SACRAMENTO RM 83.9R SETBACK CONCEPTUAL DESIGN SECTION









April 17, 20