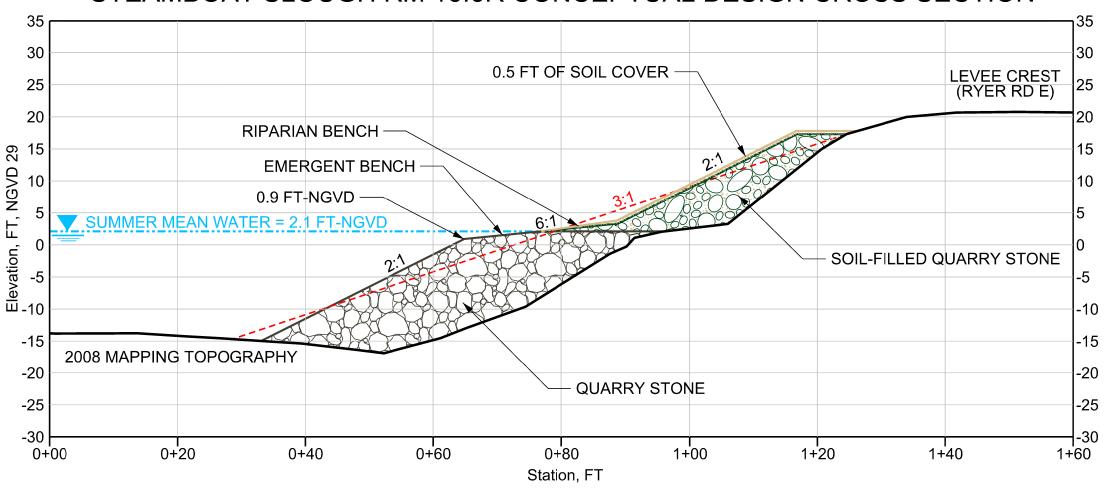

# CACHE SLOUGH RM 21.8R CONCEPTUAL DESIGN CROSS SECTION









# STEAMBOAT SLOUGH RM 16.6R CONCEPTUAL DESIGN CROSS SECTION









# SACRAMENTO RM 16.8L CONCEPTUAL DESIGN CROSS SECTION









# SACRAMENTO RM 42.7R CONCEPTUAL DESIGN CROSS SECTION









# SACRAMENTO RM 49.7L CONCEPTUAL DESIGN CROSS SECTION









# SACRAMENTO RM 52.3L CONCEPTUAL DESIGN CROSS SECTION









# SACRAMENTO RM 53.5R CONCEPTUAL DESIGN CROSS SECTION









### SACRAMENTO RM 55.2L CONCEPTUAL DESIGN CROSS SECTION









# SACRAMENTO RM 55.5L CONCEPTUAL DESIGN CROSS SECTION









#### SACRAMENTO RM 57.2R, SET BACK CONCEPTUAL DESIGN CROSS SECTION









## SACRAMENTO RM 57.2R CONCEPTUAL DESIGN CROSS SECTION









# SACRAMENTO RM 77.2L CONCEPTUAL DESIGN CROSS SECTION









# SACRAMENTO RM 83.9R SETBACK CONCEPTUAL DESIGN SECTION









April 17, 2008

# SACRAMENTO RM 83.9R CONCEPTUAL DESIGN CROSS SECTION









##