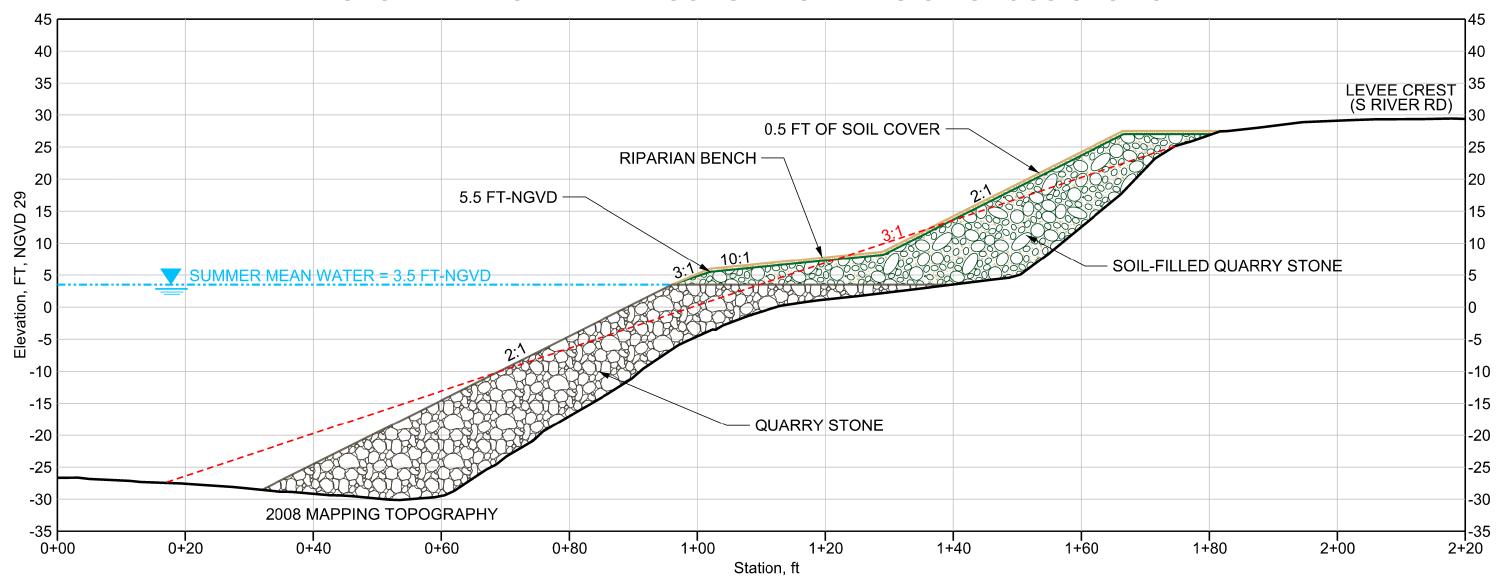

# CACHE SLOUGH RM 21.8R CONCEPTUAL DESIGN CROSS SECTION









# STEAMBOAT SLOUGH RM 16.6R CONCEPTUAL DESIGN CROSS SECTION









# SACRAMENTO RM 16.8L CONCEPTUAL DESIGN CROSS SECTION









# SACRAMENTO RM 42.7R CONCEPTUAL DESIGN CROSS SECTION









# SACRAMENTO RM 49.7L CONCEPTUAL DESIGN CROSS SECTION









# SACRAMENTO RM 52.3L CONCEPTUAL DESIGN CROSS SECTION









# SACRAMENTO RM 53.5R CONCEPTUAL DESIGN CROSS SECTION









### SACRAMENTO RM 55.2L CONCEPTUAL DESIGN CROSS SECTION









# SACRAMENTO RM 55.5L CONCEPTUAL DESIGN CROSS SECTION









#### SACRAMENTO RM 57.2R, SET BACK CONCEPTUAL DESIGN CROSS SECTION









## SACRAMENTO RM 57.2R CONCEPTUAL DESIGN CROSS SECTION









# SACRAMENTO RM 77.2L CONCEPTUAL DESIGN CROSS SECTION









# SACRAMENTO RM 83.9R SETBACK CONCEPTUAL DESIGN SECTION









April 17, 2008

# SACRAMENTO RM 83.9R CONCEPTUAL DESIGN CROSS SECTION









### SACRAMENTO RM 177.8R CONCEPTUAL DESIGN CROSS SECTION









# LOWER AMERICAN RM 0.3L CONCEPTUAL DESIGN CROSS SECTION