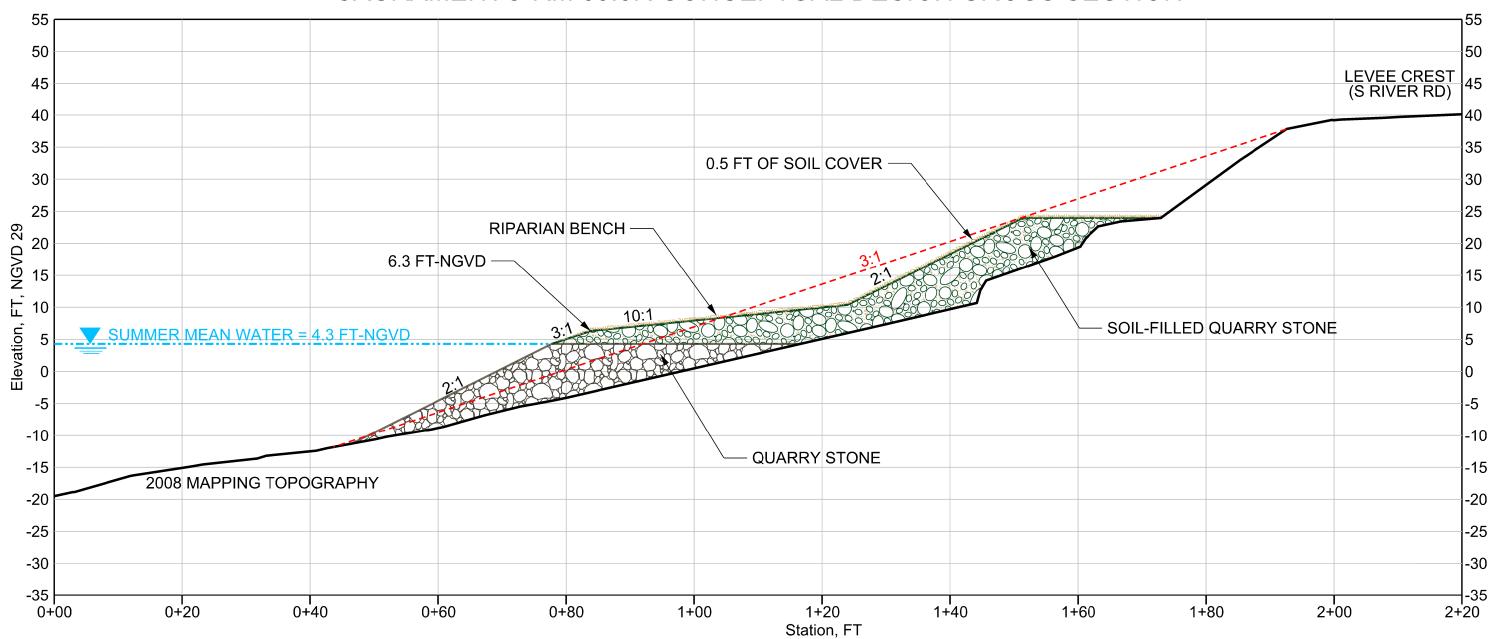

# CACHE SLOUGH RM 21.8R CONCEPTUAL DESIGN CROSS SECTION









# STEAMBOAT SLOUGH RM 16.6R CONCEPTUAL DESIGN CROSS SECTION









# SACRAMENTO RM 16.8L CONCEPTUAL DESIGN CROSS SECTION









# SACRAMENTO RM 42.7R CONCEPTUAL DESIGN CROSS SECTION









# SACRAMENTO RM 49.7L CONCEPTUAL DESIGN CROSS SECTION









# SACRAMENTO RM 52.3L CONCEPTUAL DESIGN CROSS SECTION









# SACRAMENTO RM 53.5R CONCEPTUAL DESIGN CROSS SECTION









### SACRAMENTO RM 55.2L CONCEPTUAL DESIGN CROSS SECTION









# SACRAMENTO RM 55.5L CONCEPTUAL DESIGN CROSS SECTION









#### SACRAMENTO RM 57.2R, SET BACK CONCEPTUAL DESIGN CROSS SECTION









## SACRAMENTO RM 57.2R CONCEPTUAL DESIGN CROSS SECTION









# SACRAMENTO RM 77.2L CONCEPTUAL DESIGN CROSS SECTION









# SACRAMENTO RM 83.9R SETBACK CONCEPTUAL DESIGN SECTION









April 17, 2008

# SACRAMENTO RM 83.9R CONCEPTUAL DESIGN CROSS SECTION









### SACRAMENTO RM 177.8R CONCEPTUAL DESIGN CROSS SECTION









# LOWER AMERICAN RM 0.3L CONCEPTUAL DESIGN CROSS SECTION









# LOWER AMERICAN RM 2.8L CONCEPTUAL DESIGN CROSS SECTION









April 21, 2008

# FEATHER RM 28.5R CONCEPTUAL DESIGN CROSS SECTION