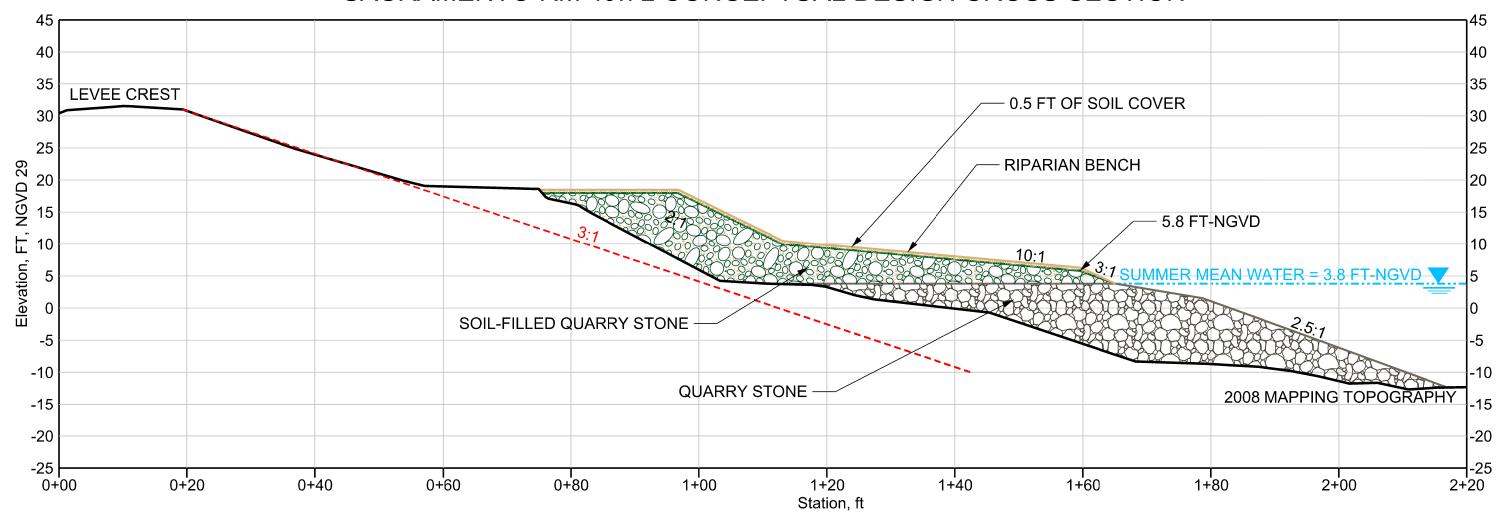

# CACHE SLOUGH RM 21.8R CONCEPTUAL DESIGN CROSS SECTION









# STEAMBOAT SLOUGH RM 16.6R CONCEPTUAL DESIGN CROSS SECTION









# SACRAMENTO RM 16.8L CONCEPTUAL DESIGN CROSS SECTION









# SACRAMENTO RM 42.7R CONCEPTUAL DESIGN CROSS SECTION









# SACRAMENTO RM 49.7L CONCEPTUAL DESIGN CROSS SECTION









# SACRAMENTO RM 52.3L CONCEPTUAL DESIGN CROSS SECTION









# SACRAMENTO RM 53.5R CONCEPTUAL DESIGN CROSS SECTION









### SACRAMENTO RM 55.2L CONCEPTUAL DESIGN CROSS SECTION









# SACRAMENTO RM 55.5L CONCEPTUAL DESIGN CROSS SECTION









#### SACRAMENTO RM 57.2R, SET BACK CONCEPTUAL DESIGN CROSS SECTION









## SACRAMENTO RM 57.2R CONCEPTUAL DESIGN CROSS SECTION









# SACRAMENTO RM 77.2L CONCEPTUAL DESIGN CROSS SECTION









# SACRAMENTO RM 83.9R SETBACK CONCEPTUAL DESIGN SECTION









April 17, 2008

# SACRAMENTO RM 83.9R CONCEPTUAL DESIGN CROSS SECTION









### SACRAMENTO RM 177.8R CONCEPTUAL DESIGN CROSS SECTION









# LOWER AMERICAN RM 0.3L CONCEPTUAL DESIGN CROSS SECTION









# LOWER AMERICAN RM 2.8L CONCEPTUAL DESIGN CROSS SECTION