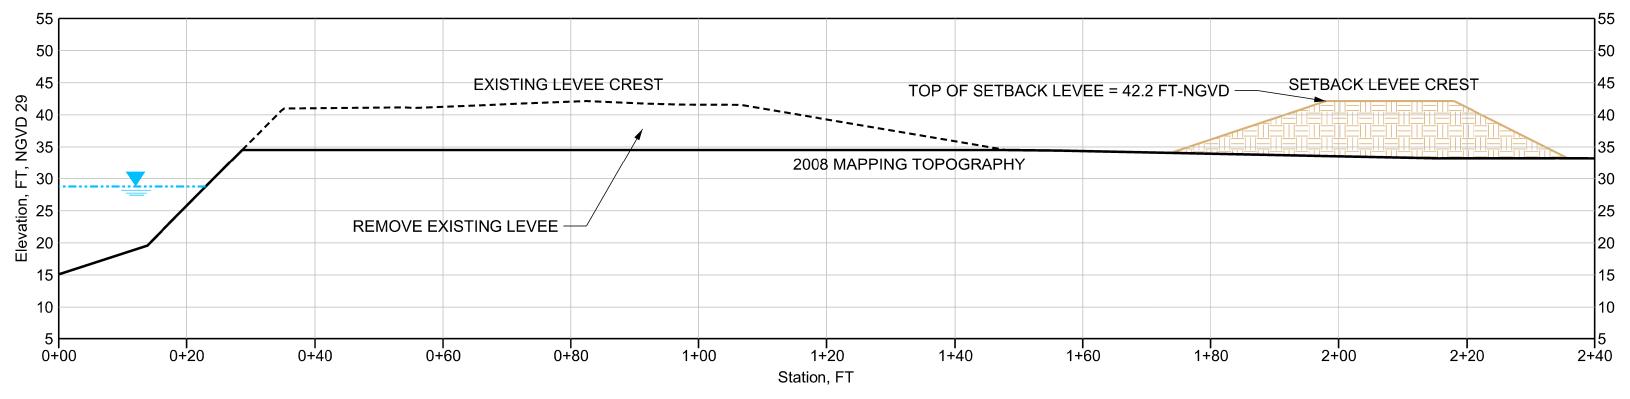

SIGN CROSS SECTION









# STEAMBOAT SLOUGH RM 16.6R CONCEPTUAL DESIGN CROSS SECTION









# SACRAMENTO RM 16.8L CONCEPTUAL DESIGN CROSS SECTION









# SACRAMENTO RM 42.7R CONCEPTUAL DESIGN CROSS SECTION









# SACRAMENTO RM 49.7L CONCEPTUAL DESIGN CROSS SECTION









# SACRAMENTO RM 52.3L CONCEPTUAL DESIGN CROSS SECTION









# SACRAMENTO RM 53.5R CONCEPTUAL DESIGN CROSS SECTION









### SACRAMENTO RM 55.2L CONCEPTUAL DESIGN CROSS SECTION









# SACRAMENTO RM 55.5L CONCEPTUAL DESIGN CROSS SECTION









#### SACRAMENTO RM 57.2R, SET BACK CONCEPTUAL DESIGN CROSS SECTION









## SACRAMENTO RM 57.2R CONCEPTUAL DESIGN CROSS SECTION









# SACRAMENTO RM 77.2L CONCEPTUAL DESIGN CROSS SECTION









# SACRAMENTO RM 83.9R SETBACK CONCEPTUAL DESIGN SECTION









April 17, 2008

# SACRAMENTO RM 83.9R CONCEPTUAL DESIGN CROSS SECTION









### SACRAMENTO RM 177.8R CONCEPTUAL DESIGN CROSS SECTION









# LOWER AMERICAN RM 0.3L CONCEPTUAL DESIGN CROSS SECTION









# LOWER AMERICAN RM 2.8L CONCEPTUAL DESIGN CROSS SECTION









April 21, 2008

# FEATHER RM 28.5R CONCEPTUAL DESIGN CROSS SECTION