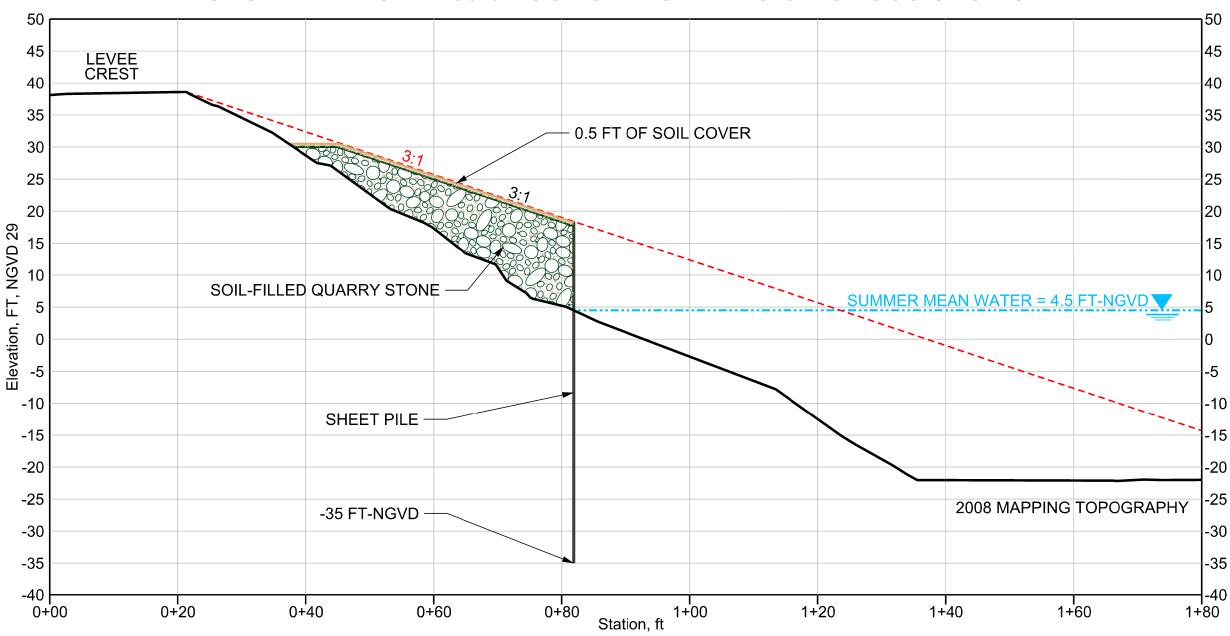

# CACHE SLOUGH RM 21.8R CONCEPTUAL DESIGN CROSS SECTION

# STEAMBOAT SLOUGH RM 16.6R CONCEPTUAL DESIGN CROSS SECTION

# SACRAMENTO RM 16.8L CONCEPTUAL DESIGN CROSS SECTION

# SACRAMENTO RM 42.7R CONCEPTUAL DESIGN CROSS SECTION

# SACRAMENTO RM 49.7L CONCEPTUAL DESIGN CROSS SECTION

# SACRAMENTO RM 52.3L CONCEPTUAL DESIGN CROSS SECTION

# SACRAMENTO RM 53.5R CONCEPTUAL DESIGN CROSS SECTION

### SACRAMENTO RM 55.2L CONCEPTUAL DESIGN CROSS SECTION

# SACRAMENTO RM 55.5L CONCEPTUAL DESIGN CROSS SECTION

#### SACRAMENTO RM 57.2R, SET BACK CONCEPTUAL DESIGN CROSS SECTION

## SACRAMENTO RM 57.2R CONCEPTUAL DESIGN CROSS SECTION

# SACRAMENTO RM 77.2L CONCEPTUAL DESIGN CROSS SECTION

# SACRAMENTO RM 83.9R SETBACK CONCEPTUAL DESIGN SECTION

April 17, 2008

# SACRAMENTO RM 83.9R CONCEPTUAL DESIGN CROSS SECTION

### SACRAMENTO RM 177.8R CONCEPTUAL DESIGN CROSS SECTION

# LOWER AMERICAN RM 0.3L CONCEPTUAL DESIGN CROSS SECTION

# LOWER AMERICAN RM 2.8L CONCEPTUAL DESIGN CROSS SECTION

April 21, 2008

# FEATHER RM 28.5R CONCEPTUAL DESIGN CROSS SECTION