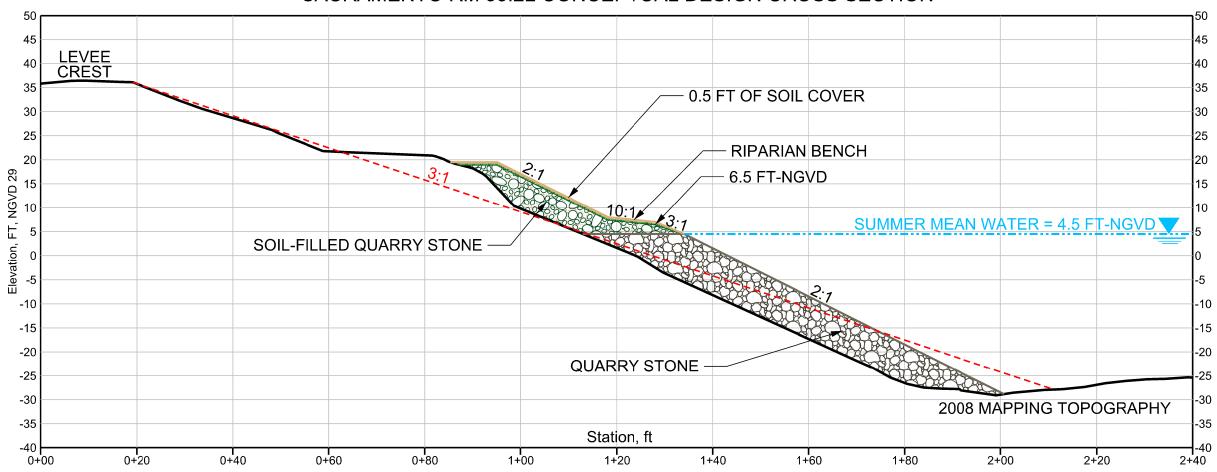

# CACHE SLOUGH RM 21.8R CONCEPTUAL DESIGN CROSS SECTION









# STEAMBOAT SLOUGH RM 16.6R CONCEPTUAL DESIGN CROSS SECTION









# SACRAMENTO RM 16.8L CONCEPTUAL DESIGN CROSS SECTION









# SACRAMENTO RM 42.7R CONCEPTUAL DESIGN CROSS SECTION









# SACRAMENTO RM 49.7L CONCEPTUAL DESIGN CROSS SECTION









# SACRAMENTO RM 52.3L CONCEPTUAL DESIGN CROSS SECTION









# SACRAMENTO RM 53.5R CONCEPTUAL DESIGN CROSS SECTION









### SACRAMENTO RM 55.2L CONCEPTUAL DESIGN CROSS SECTION









# SACRAMENTO RM 55.5L CONCEPTUAL DESIGN CROSS SECTION









#### SACRAMENTO RM 57.2R, SET BACK CONCEPTUAL DESIGN CROSS SECTION









## SACRAMENTO RM 57.2R CONCEPTUAL DESIGN CROSS SECTION









# SACRAMENTO RM 77.2L CONCEPTUAL DESIGN CROSS SECTION









# SACRAMENTO RM 83.9R SETBACK CONCEPTUAL DESIGN SECTION









April 17, 2008

# SACRAMENTO RM 83.9R CONCEPTUAL DESIGN CROSS SECTION









### SACRAMENTO RM 177.8R CONCEPTUAL DESIGN CROSS SECTION









# LOWER AMERICAN RM 0.3L CONCEPTUAL DESIGN CROSS SECTION









# LOWER AMERICAN RM 2.8L CONCEPTUAL DESIGN CROSS SECTION









April 21, 2008

# FEATHER RM 28.5R CONCEPTUAL DESIGN CROSS SECTION