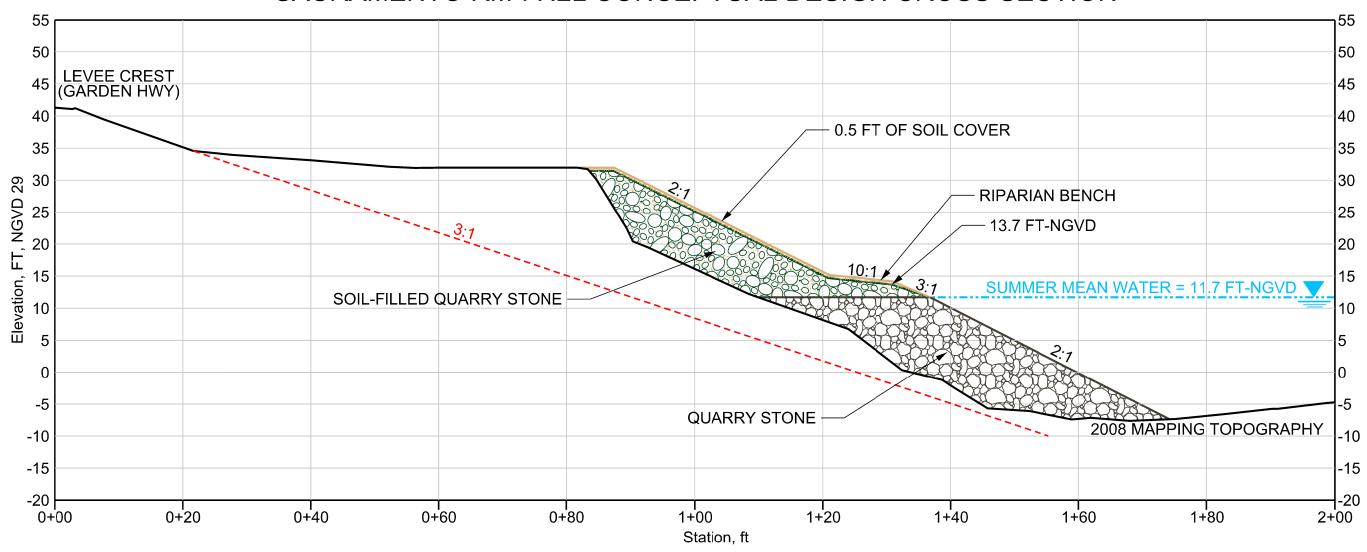

# CACHE SLOUGH RM 21.8R CONCEPTUAL DESIGN CROSS SECTION









# STEAMBOAT SLOUGH RM 16.6R CONCEPTUAL DESIGN CROSS SECTION









# SACRAMENTO RM 16.8L CONCEPTUAL DESIGN CROSS SECTION









# SACRAMENTO RM 42.7R CONCEPTUAL DESIGN CROSS SECTION









# SACRAMENTO RM 49.7L CONCEPTUAL DESIGN CROSS SECTION









# SACRAMENTO RM 52.3L CONCEPTUAL DESIGN CROSS SECTION









# SACRAMENTO RM 53.5R CONCEPTUAL DESIGN CROSS SECTION









### SACRAMENTO RM 55.2L CONCEPTUAL DESIGN CROSS SECTION









# SACRAMENTO RM 55.5L CONCEPTUAL DESIGN CROSS SECTION









#### SACRAMENTO RM 57.2R, SET BACK CONCEPTUAL DESIGN CROSS SECTION









## SACRAMENTO RM 57.2R CONCEPTUAL DESIGN CROSS SECTION









# SACRAMENTO RM 77.2L CONCEPTUAL DESIGN CROSS SECTION









# SACRAMENTO RM 83.9R SETBACK CONCEPTUAL DESIGN SECTION









April 17, 2008

# SACRAMENTO RM 83.9R CONCEPTUAL DESIGN CROSS SECTION









### SACRAMENTO RM 177.8R CONCEPTUAL DESIGN CROSS SECTION









# LOWER AMERICAN RM 0.3L CONCEPTUAL DESIGN CROSS SECTION









# LOWER AMERICAN RM 2.8L CONCEPTUAL DESIGN CROSS SECTION









April 21, 2008

# FEATHER RM 28.5R CONCEPTUAL DESIGN CROSS SECTION