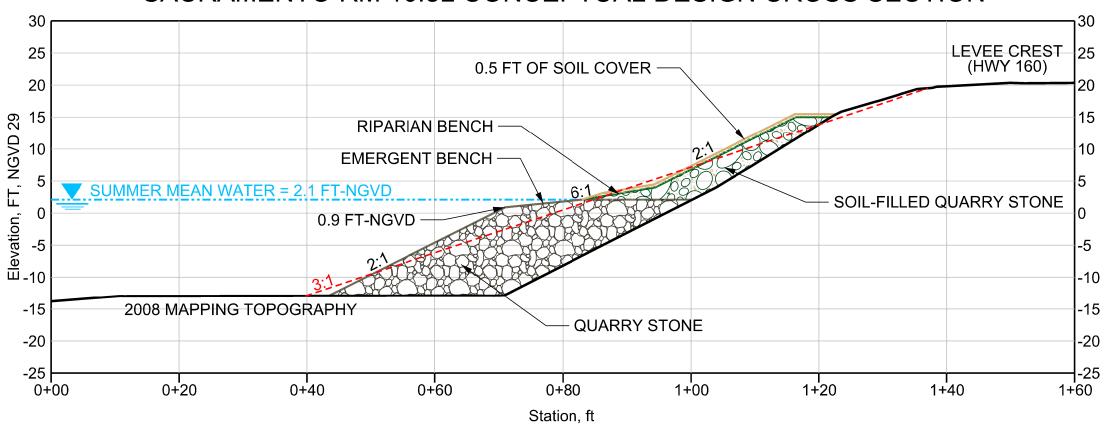

# CACHE SLOUGH RM 21.8R CONCEPTUAL DESIGN CROSS SECTION









# STEAMBOAT SLOUGH RM 16.6R CONCEPTUAL DESIGN CROSS SECTION









# SACRAMENTO RM 16.8L CONCEPTUAL DESIGN CROSS SECTION









# SACRAMENTO RM 42.7R CONCEPTUAL DESIGN CROSS SECTION









# SACRAMENTO RM 49.7L CONCEPTUAL DESIGN CROSS SECTION









# SACRAMENTO RM 52.3L CONCEPTUAL DESIGN CROSS SECTION









# SACRAMENTO RM 53.5R CONCEPTUAL DESIGN CROSS SECTION









### SACRAMENTO RM 55.2L CONCEPTUAL DESIGN CROSS SECTION









# SACRAMENTO RM 55.5L CONCEPTUAL DESIGN CROSS SECTION









#### SACRAMENTO RM 57.2R, SET BACK CONCEPTUAL DESIGN CROSS SECTION









## SACRAMENTO RM 57.2R CONCEPTUAL DESIGN CROSS SECTION









# SACRAMENTO RM 77.2L CONCEPTUAL DESIGN CROSS SECTION









# SACRAMENTO RM 83.9R SETBACK CONCEPTUAL DESIGN SECTION









April 17, 2008

# SACRAMENTO RM 83.9R CONCEPTUAL DESIGN CROSS SECTION









### SACRAMENTO RM 177.8R CONCEPTUAL DESIGN CROSS SECTION