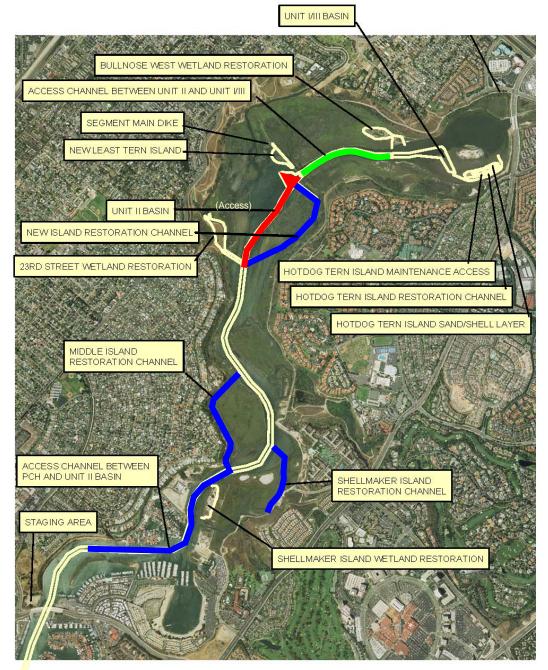

## UPPER NEWPORT BAY ECOSYSTEM RESTORATION PROJECT Schedule as of July 2006

**FEATURE** 

Access Channel Between PCH and Unit II Basin Apr-06 May-06 Shellmaker Island Wetland Restoration Mar-07 Apr-07 Shellmaker Island Restoration Channel May-06 Jun-06 Middle Island Restoration Channel Apr-06 Apr-06 23rd Street Wetland Restoration Feb-07 Mar-07 New Island Restoration Channel Jun-06 Jul-06 Unit II Basin Jun-06 Sep-06 New Least Tern Island Nov-06 Apr-07 Segment Main Dike Jan-07 Jan-07 Access Channel Between Unit II and Unit I/III Sep-06 Sep-06 Jan-07 Feb-07 **Bullnose West Wetland Restoration** Unit I/III Basin Sep-06 Nov-06 Hotdog Tern Island Sand/Shell Layer Jan-07 Apr-07

START

Dec-06

Dec-06

Jan-06

Jan-07

**FINISH** 

Hotdog Tern Island Maintenance Access

Hotdog Tern Island Restoration Channel