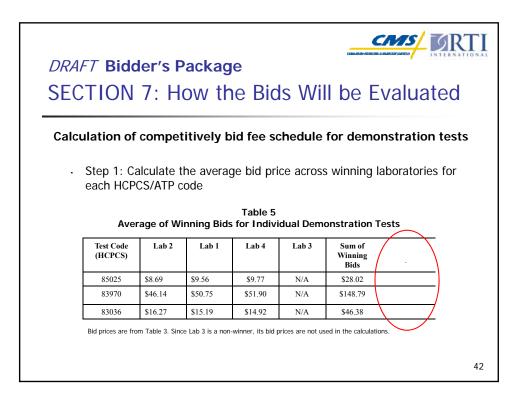

| Table 3   Composite Bid Prices for Bidding Laboratories |                |           |                               |           |                               |           |                               |           |                               |
|---------------------------------------------------------|----------------|-----------|-------------------------------|-----------|-------------------------------|-----------|-------------------------------|-----------|-------------------------------|
|                                                         |                | Lab 1     |                               | Lab 2     |                               | Lab 3     |                               | Lab 4     |                               |
| Test Code<br>(HCPCS)                                    | Test<br>Weight | Bid Price | Test<br>Weight x<br>Bid Price |
| 85025                                                   | 0.5            | \$9.56    | \$4.78                        | \$8.69    | \$4.34                        | \$10.64   | \$5.32                        | \$9.77    | \$4.89                        |
| 83970                                                   | 0.4            | \$50.75   | \$20.30                       | \$46.14   | \$18.45                       | \$56.52   | \$22.61                       | \$51.90   | \$20.76                       |
| 83036                                                   | 0.1            | \$15.19   | \$1.52                        | \$16.27   | \$1.63                        | \$13.29   | \$1.33                        | \$14.92   | \$1.49                        |
| Total =<br>Composite<br>Bid Price                       | -              | -         | Lab 1                         | -         | Lab 2                         | -         | Lab 3                         | -         | Lab 4                         |