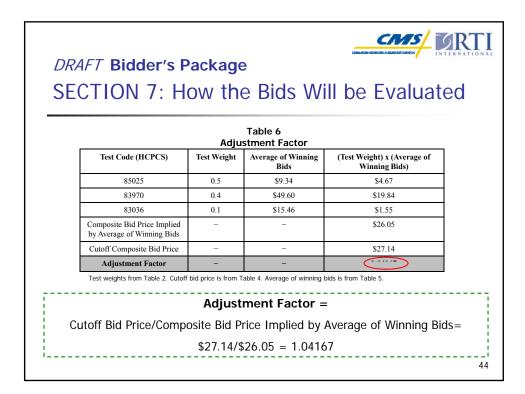

| Table 3   Composite Bid Prices for Bidding Laboratories |                |           |                               |           |                               |           |                               |           |                               |
|---------------------------------------------------------|----------------|-----------|-------------------------------|-----------|-------------------------------|-----------|-------------------------------|-----------|-------------------------------|
|                                                         |                | Lab 1     |                               | Lab 2     |                               | Lab 3     |                               | Lab 4     |                               |
| Test Code<br>(HCPCS)                                    | Test<br>Weight | Bid Price | Test<br>Weight x<br>Bid Price |
| 85025                                                   | 0.5            | \$9.56    | \$4.78                        | \$8.69    | \$4.34                        | \$10.64   | \$5.32                        | \$9.77    | \$4.89                        |
| 83970                                                   | 0.4            | \$50.75   | \$20.30                       | \$46.14   | \$18.45                       | \$56.52   | \$22.61                       | \$51.90   | \$20.76                       |
| 83036                                                   | 0.1            | \$15.19   | \$1.52                        | \$16.27   | \$1.63                        | \$13.29   | \$1.33                        | \$14.92   | \$1.49                        |
| Total =<br>Composite<br>Bid Price                       | -              | -         | Lab 1                         | -         | Lab 2                         | -         | Lab 3                         | -         | Lab 4                         |