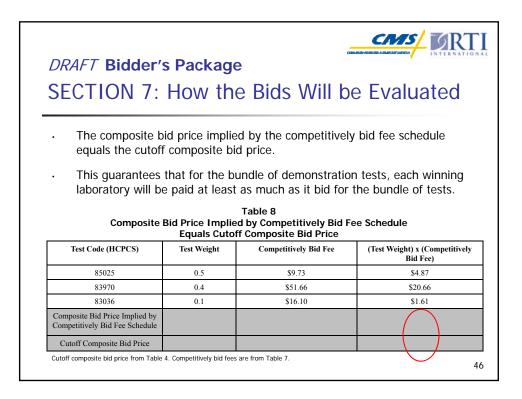

| Table 3   Composite Bid Prices for Bidding Laboratories |                |           |                               |           |                               |           |                               |           |                               |
|---------------------------------------------------------|----------------|-----------|-------------------------------|-----------|-------------------------------|-----------|-------------------------------|-----------|-------------------------------|
|                                                         |                | Lab 1     |                               | Lab 2     |                               | Lab 3     |                               | Lab 4     |                               |
| Test Code<br>(HCPCS)                                    | Test<br>Weight | Bid Price | Test<br>Weight x<br>Bid Price |
| 85025                                                   | 0.5            | \$9.56    | \$4.78                        | \$8.69    | \$4.34                        | \$10.64   | \$5.32                        | \$9.77    | \$4.89                        |
| 83970                                                   | 0.4            | \$50.75   | \$20.30                       | \$46.14   | \$18.45                       | \$56.52   | \$22.61                       | \$51.90   | \$20.76                       |
| 83036                                                   | 0.1            | \$15.19   | \$1.52                        | \$16.27   | \$1.63                        | \$13.29   | \$1.33                        | \$14.92   | \$1.49                        |
| Total =<br>Composite<br>Bid Price                       | -              | -         | Lab 1                         | -         | Lab 2                         | -         | Lab 3                         | -         | Lab 4                         |