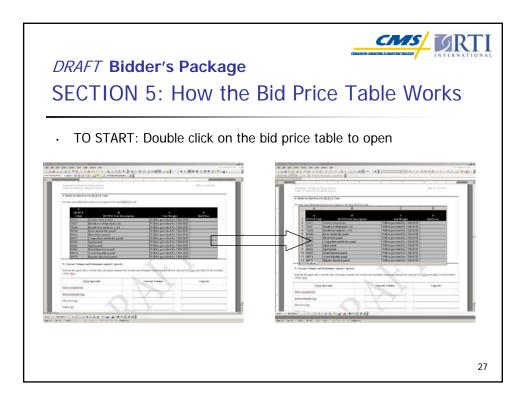

| Table 3   Composite Bid Prices for Bidding Laboratories |                |           |                               |           |                               |           |                               |           |                               |
|---------------------------------------------------------|----------------|-----------|-------------------------------|-----------|-------------------------------|-----------|-------------------------------|-----------|-------------------------------|
|                                                         |                | Lab 1     |                               | Lab 2     |                               | Lab 3     |                               | Lab 4     |                               |
| Test Code<br>(HCP