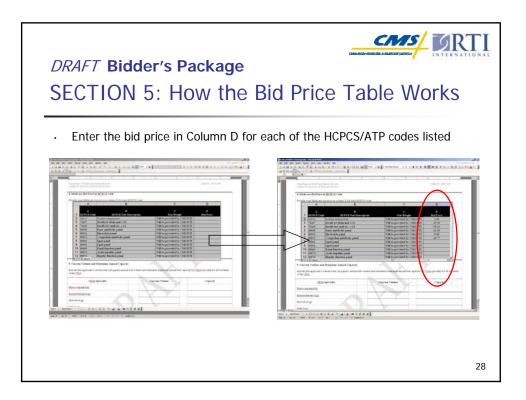

| Table 3   Composite Bid Prices for Bidding Laboratories |                |           |                               |           |                               |           |                               |           |                               |
|---------------------------------------------------------|----------------|-----------|-------------------------------|-----------|-------------------------------|-----------|-------------------------------|-----------|-------------------------------|
|                                                         |                | Lab 1     |                               | Lab 2     |                               | Lab 3     |                               | Lab 4     |                               |
| Test Code<br>(HCPCS