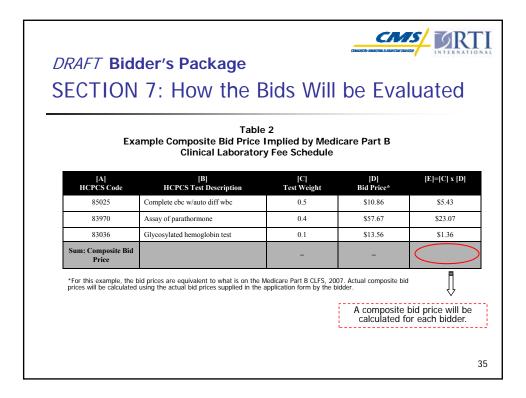

| Table 3   Composite Bid Prices for Bidding Laboratories |                |           |                               |           |                               |           |                               |           |                               |
|---------------------------------------------------------|----------------|-----------|-------------------------------|-----------|-------------------------------|-----------|-------------------------------|-----------|-------------------------------|
|                                                         |                | Lab 1     |                               | Lab 2     |                               | Lab 3     |                               | Lab 4     |                               |
| Test Code<br>(HCPCS)                                    | Test<br>Weight | Bid Price | Test<br>Weight x<br>Bid Price |
| 85025                                                   | 0.5            | \$9.56    | \$4.78                        | \$8.69    | \$4.34                        | \$10.64   | \$5.32                        | \$9.77    | \$4.89                        |
| 83970                                                   | 0.4            | \$50.75   | \$20.30                       | \$46.14   | \$18.45                       | \$56.52   | \$22.61                       | \$51.90   | \$20.76                       |
| 83036                                                   | 0.1            | \$15.19   | \$1.52                        | \$16.27   | \$1.63                        | \$13.29   | \$1.33                        | \$14.92   | \$1.49                        |
| Total =<br>Composite<br>Bid Price                       | -              | -         | Lab 1                         | -         | Lab 2                         | -         | Lab 3                         | -         | Lab 4                         |