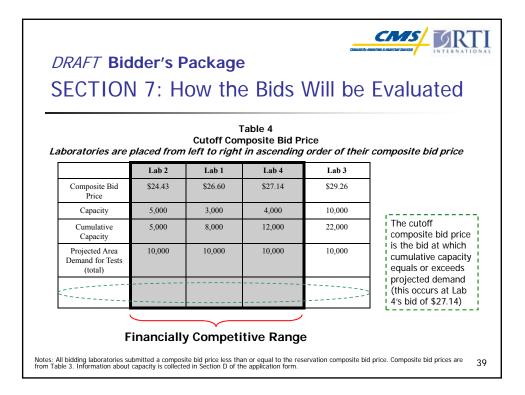

| Table 3   Composite Bid Prices for Bidding Laboratories |                |           |                               |           |                               |           |                               |           |                               |
|---------------------------------------------------------|----------------|-----------|-------------------------------|-----------|-------------------------------|-----------|-------------------------------|-----------|-------------------------------|
|                                                         |                | Lab 1     |                               | Lab 2     |                               | Lab 3     |                               | Lab 4     |                               |
| Test Code<br>(HCPCS)                                    | Test<br>Weight | Bid Price | Test<br>Weight x<br>Bid Price |
| 85025                                                   | 0.5            | \$9.56    | \$4.78                        | \$8.69    | \$4.34                        | \$10.64   | \$5.32                        | \$9.77    | \$4.89                        |
| 83970                                                   | 0.4            | \$50.75   | \$20.30                       | \$46.14   | \$18.45                       | \$56.52   | \$22.61                       | \$51.90   | \$20.76                       |
| 83036                                                   | 0.1            | \$15.19   | \$1.52                        | \$16.27   | \$1.63                        | \$13.29   | \$1.33                        | \$14.92   | \$1.49                        |
| Total =<br>Composite<br>Bid Price                       | -              | -         | Lab 1                         | -         | Lab 2                         | -         | Lab 3                         | -         | Lab 4                         |