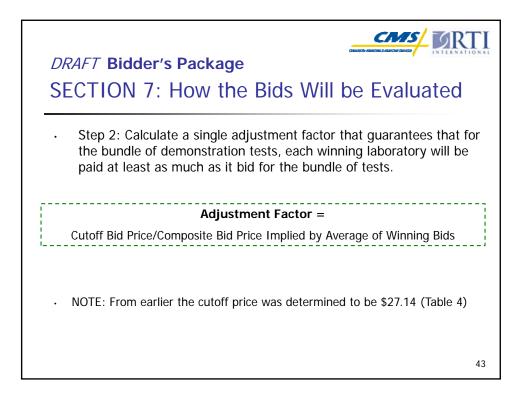

| Table 3   Composite Bid Prices for Bidding Laboratories |                |           |                               |           |                               |           |                               |           |                               |
|---------------------------------------------------------|----------------|-----------|-------------------------------|-----------|-------------------------------|-----------|-------------------------------|-----------|-------------------------------|
|                                                         |                | Lab 1     |                               | Lab 2     |                               | Lab 3     |                               | Lab 4     |                               |
| Test Code<br>(HCPCS)                                    | Test<br>Weight | Bid Price | Test<br>Weight x<br>Bid Price |
| 85025                                                   | 0.5            | \$9.56    | \$4.78                        | \$8.69    | \$4.34                        | \$10.64   | \$5.32                        | \$9.77    | \$4.89                        |
| 83970                                                   | 0.4            | \$50.75   | \$20.30                       | \$46.14   | \$18.45                       | \$56.52   | \$22.61                       | \$51.90   | \$20.76                       |
| 83036                                                   | 0.1            | \$15.19   | \$1.52                        | \$16.27   | \$1.63                        | \$13.29   | \$1.33                        | \$14.92   | \$1.49                        |
| Total =<br>Composite<br>Bid Price                       | -              | -         | Lab 1                         | -         | Lab 2                         | -         | Lab 3                         | -         | Lab 4                         |