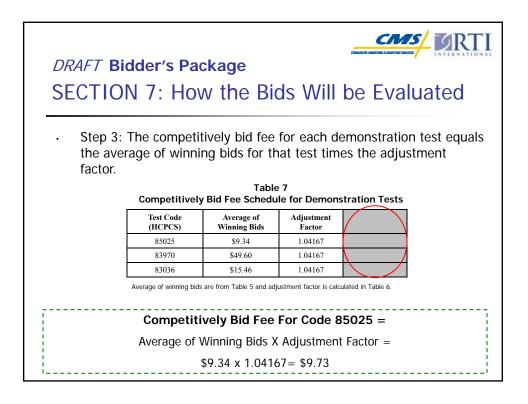

| Table 3   Composite Bid Prices for Bidding Laboratories |                |           |                               |           |                               |           |                               |           |                               |
|---------------------------------------------------------|----------------|-----------|-------------------------------|-----------|-------------------------------|-----------|-------------------------------|-----------|-------------------------------|
|                                                         |                | Lab 1     |                               | Lab 2     |                               | Lab 3     |                               | Lab 4     |                               |
| Test Code<br>(HCPCS)                                    | Test<br>Weight | Bid Price | Test<br>Weight x<br>Bid Price |
| 85025                                                   | 0.5            | \$9.56    | \$4.78                        | \$8.69    | \$4.34                        | \$10.64   | \$5.32                        | \$9.77    | \$4.89                        |
| 83970                                                   | 0.4            | \$50.75   | \$20.30                       | \$46.14   | \$18.45                       | \$56.52   | \$22.61                       | \$51.90   | \$20.76                       |
| 83036                                                   | 0.1            | \$15.19   | \$1.52                        | \$16.27   | \$1.63                        | \$13.29   | \$1.33                        | \$14.92   | \$1.49                        |
| Total =<br>Composite<br>Bid Price                       | -              | -         | Lab 1                         | -         | Lab 2                         | -         | Lab 3                         | -         | Lab 4                         |