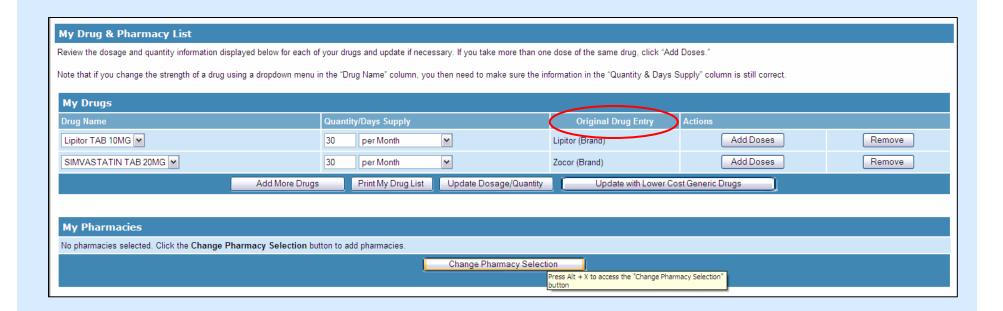

s<br>FEF<br>FEF                                                                                                                               | ROSEMIDE (Furosemide) six (Furosemide) ROCON (Fe Fumarate w/ B12-Vit C-FA-IFC) RRAGEN (Iron Combination) agmin (Dalteparin Sodium) | Generic<br>Brand<br>Generic<br>Generic<br>Brand |                                |  |
| Note: Gener                                                                                                                                     | eric drugs are in ALL CAPS.                                                                                                        |                                                 | Add Selected to Your Drug List |  |

#### **Generic Substitution Button**



### **Original Drug Entry**



### Changing the Zip Code Tied to the Save Work ID



## Sorting by Mail Order Pricing – Personalized Plan List



#### 

#### 

# State-Sponsored Pharmaceutical Assistance Programs



# State Pharmaceutical Assistance Program (SPAP)



#### **Additional Resources**

- www.medicare.gov
- *Medicare & You* handbook
- 1-800-MEDICARE
  - 1-800-633-4227
  - TTY 1-877-486-2048
- Social Security Administration
  - 1-800-772-1213
  - www.socialsecurity.gov
- State Health Insurance Assistance Programs (SHIPs)
- Local Area Agencies on Aging
  - 800/677-1116
  - www.eldercare.gov

This training module provided by the



For questions about training products, email <a href="https://www.nmtp.gov">NMTP@cms.hhs.gov</a>

To view all available NMTP materials or to subscribe to our listserv, visit

www.cm