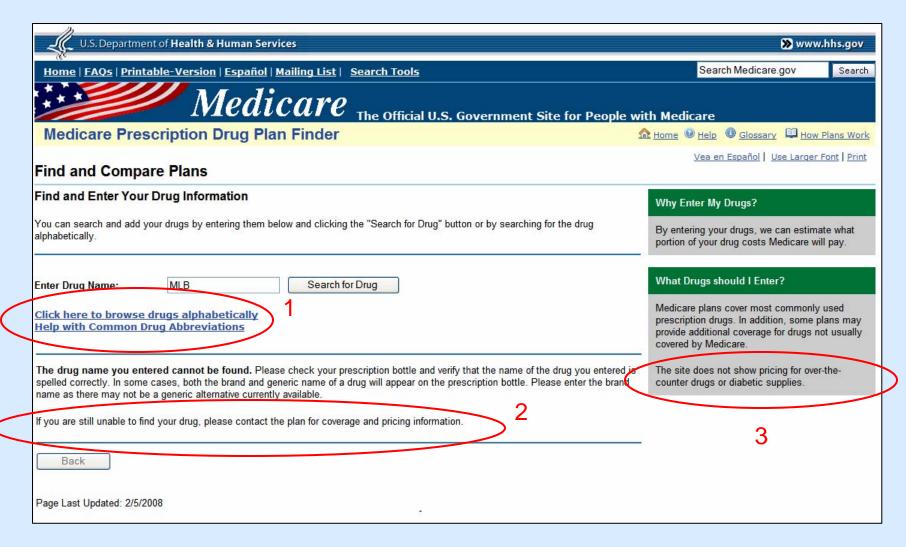

### **Drug Entry Enhancements**

# Help with Common Drug Abbreviations Pop-up Window