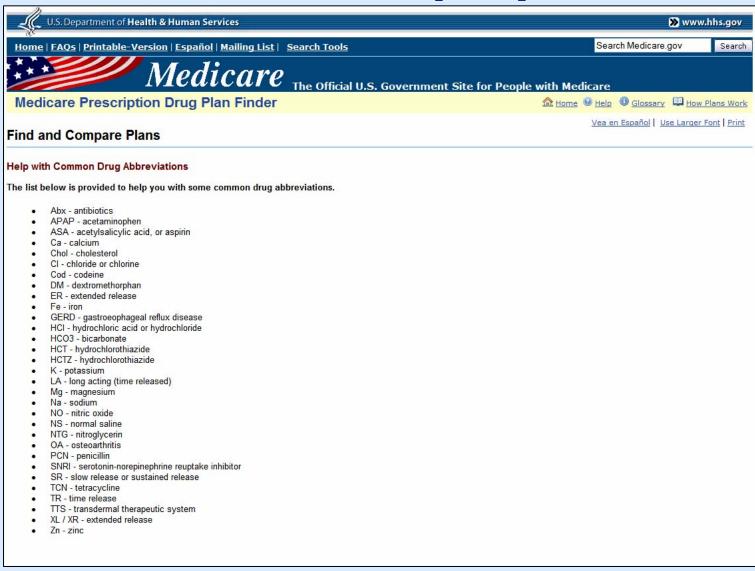

dicare

### Medicare Prescription Drug Plan Finder Key Enhancements

#### **Danielle Harris**

Website Project Management Group





#### **MPDPF Enhancements - Live**

- Slide 3-6: Drug Entry Enhancements
  - Common Abbreviations Pop-up
  - Drugs that are not searchable
  - OTC and Diabetic Supplies that are not searchable
  - Drug Select Pages Lookup by Brand or Generic
- Slides 7-9: Save Work ID Enhancements
  - Generic Substitution Button
  - Original Drug Entry
  - Changing the ZIP Code tied to the Save Work ID
- Slide 10: Sorting by Mail Order Pricing Personalized Plan List
- Slides 1-13: Ways to Lower Your Costs State- and Manufacturer-Sponsored Pharmaceutical Assistance Programs (SPAP and PAP)

### **Drug Entry Enhancements**



# Help with Common Drug Abbreviations Pop-up Window



### **Drug Database Upgrade - OTC**

| Find and Compare Plans                                                                                                                          |                                |  |  |  |
|-------------------------------------------------------------------------------------------------------------------------------------------------|--------------------------------|--|--|--|
| Find and Enter Your Drug Information                                                                                                            |                                |  |  |  |
| You can search and add your drugs by entering them below and clicking the "Search for Drug" button or by searching for the drug alphabetically. |                                |  |  |  |
|