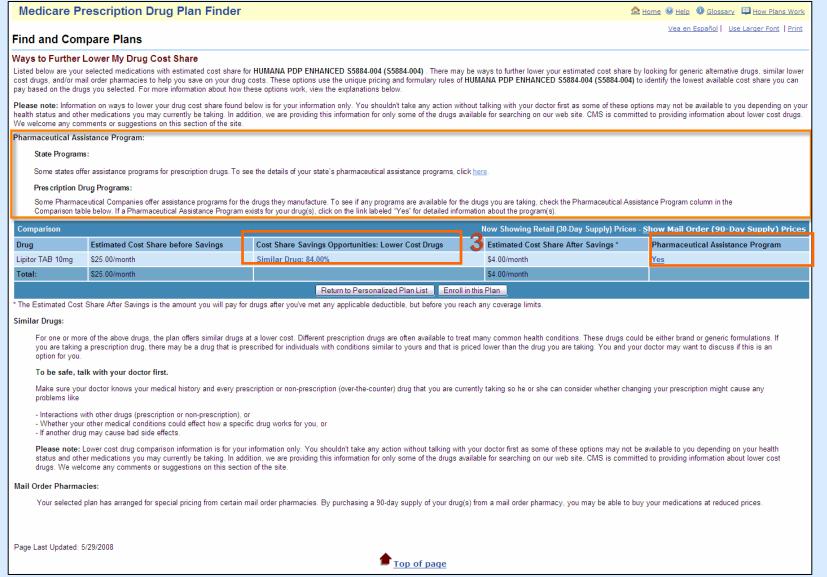

# State-Sponsored Pharmaceutical Assistance Programs

# State Pharmaceutical Assistance Program (SPAP)