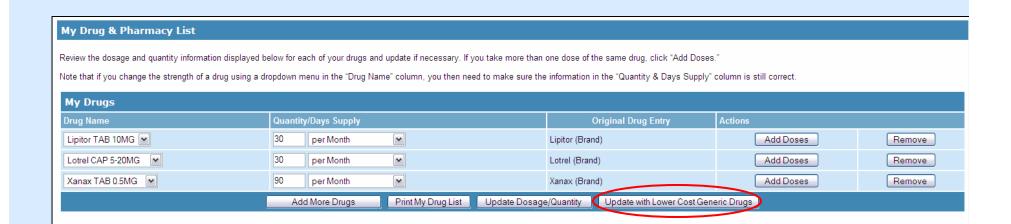

|  |
| Las<br>FEF<br>FEF                                                                                                                               | ROSEMIDE (Furosemide) six (Furosemide) ROCON (Fe Fumarate w/ B12-Vit C-FA-IFC) RRAGEN (Iron Combination) agmin (Dalteparin Sodium) | Generic<br>Brand<br>Generic<br>Generic<br>Brand |                                |  |
| Note: Gener                                                                                                                                     | eric drugs are in ALL CAPS.                                                                                                        |                                                 | Add Selected to Your Drug List |  |

#### **Generic Substitution Button**



### **Original Drug Entry**



### Changing the Zip Code Tied to the Save Work ID



## Sorting by Mail Order Pricing – Personalized Plan List



#### 

#### 

# State-Sponsored Pharmaceutical Assistance Programs



# State Pharmaceutical Assistance Program (SPAP)



#### **Additional Resources**

- www.medicare.gov
- *Medicare & You* handbook
- 1-800-MEDICARE
  - 1-800-633-4227
  - TTY 1-877-486-2048
- Social Security Administration
  - 1-800-772-1213
  - www.socialsecurity.gov
- State Health Insurance Assistance Programs (SHIPs)
- Local Area Agencies on Aging
  - 800/677-1116
  - www.eldercare.gov

This training module provided by the



For questions about training products, email <a href="https://www.nmtp.gov">NMTP@cms.hhs.gov</a>

To view all available NMTP materials or to subscribe