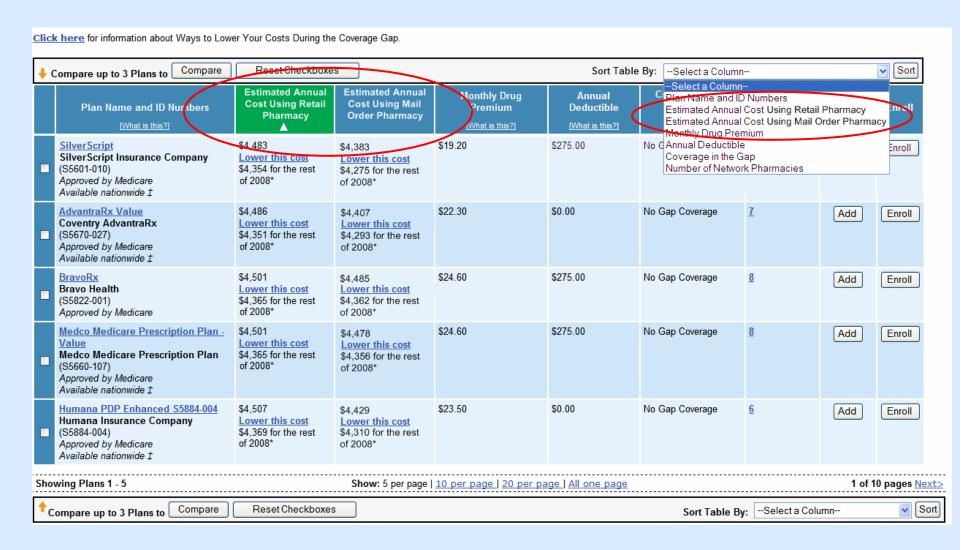

| ROSEMIDE (Furosemide) six (Furosemide) ROCON (Fe Fumarate w/ B12-Vit C-FA-IFC) RRAGEN (Iron Combination) agmin (Dalteparin Sodium) | Generic<br>Brand<br>Generic<br>Generic<br>Brand |                                |  |
| Note: Gener                                                                                                                                     | eric drugs are in ALL CAPS.                                                                                                        |                                                 | Add Selected to Your Drug List |  |

#### **Generic Substitution Button**



### **Original Drug Entry**



### Changing the Zip Code Tied to the Save Work ID



## Sorting by Mail Order Pricing – Personalized Plan List



#### 

#### 

# State-Sponsored Pharmaceutical Assistance Programs



# State Pharmaceutical Assistance Program (SPAP)



#### **Additional Resources**

- www.medicare.gov
- *Medicare & You* handbook
- 1-800-MEDICARE
  - 1-800-633-4227
  - TTY 1-877-486-2048
- Social Security Administration
  - 1-800-772-1213
  - www.socialsecurity.gov
- State Health Insurance Assistance Programs (SHIPs)
- Local Area Agencies on Aging
  - 800/677-1116
  - www.eldercare.gov

This training module provided by the



For questions about training products, email <a href="https://www.nmtp.gov">NMTP@cms.hhs.gov</a>

To view all available NMTP materials or to subscribe to our listserv, visit

www.cms.hhs.gov/NationalMedicareTrainingProgram