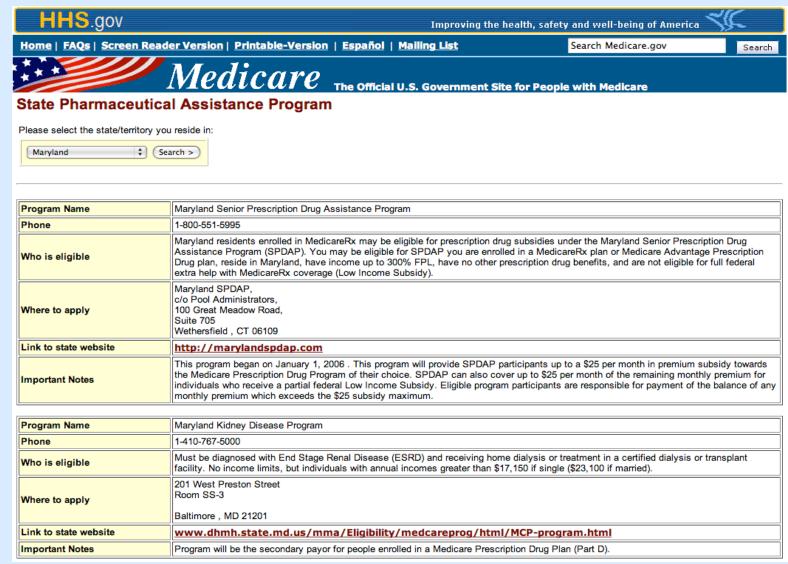

# State-Sponsored Pharmaceutical Assistance Programs

# State Pharmaceutical Assistance Program (SPAP)