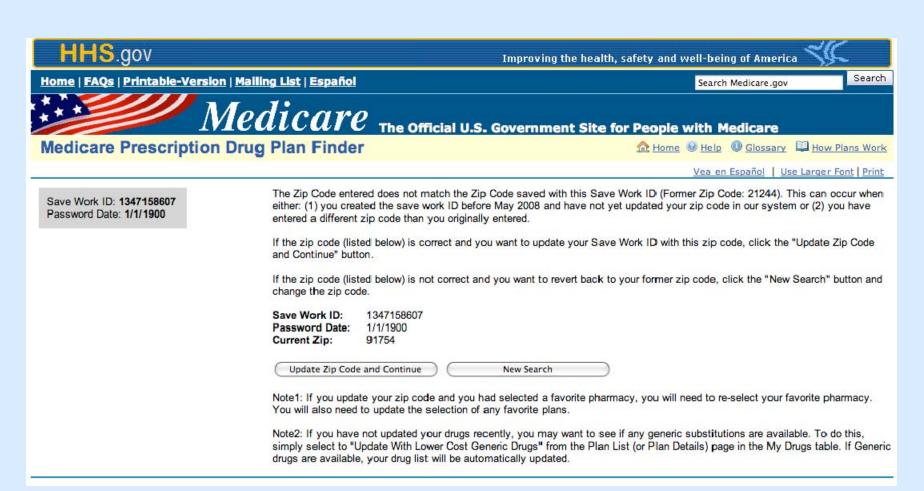

| ROSEMIDE (Furosemide) six (Furosemide) ROCON (Fe Fumarate w/ B12-Vit C-FA-IFC) RRAGEN (Iron Combination) agmin (Dalteparin Sodium) | Generic<br>Brand<br>Generic<br>Generic<br>Brand |                                |  |
| Note: Gener                                                                                                                                     | eric drugs are in ALL CAPS.                                                                                                        |                                                 | Add Selected to Your Drug List |  |

#### **Generic Substitution Button**



### **Original Drug Entry**



### Changing the Zip Code Tied to the Save Work ID



## Sorting by Mail Order Pricing – Personalized Plan List



#### 

#### 

# State-Sponsored Pharmaceutical Assistance Programs



# State Pharmaceutical Assistance Program (SPAP)



#### **Additional Resources**

- www.medicare.gov
- *Medicare & You* handbook
- 1-800-MEDICARE
  - 1-800-633-4227
  - TTY 1-877-486-2048
- Social Security Administration
  - 1-800-772-1213
  - www.socialsecurity.gov
- State Health Insurance Assistance Programs (SHIPs)
- Local Area Agencies on Aging
  - 800/677-1116
  - www.eldercare.gov

This training module provided by the



For questions about training products, email <a href="https://www.nmtp.gov">NMTP@cms.hhs.gov</a>

To view all available NMTP materials or to subscribe to our listserv, visit

www.cms.hhs.gov/NationalMedicareTrainingProgram