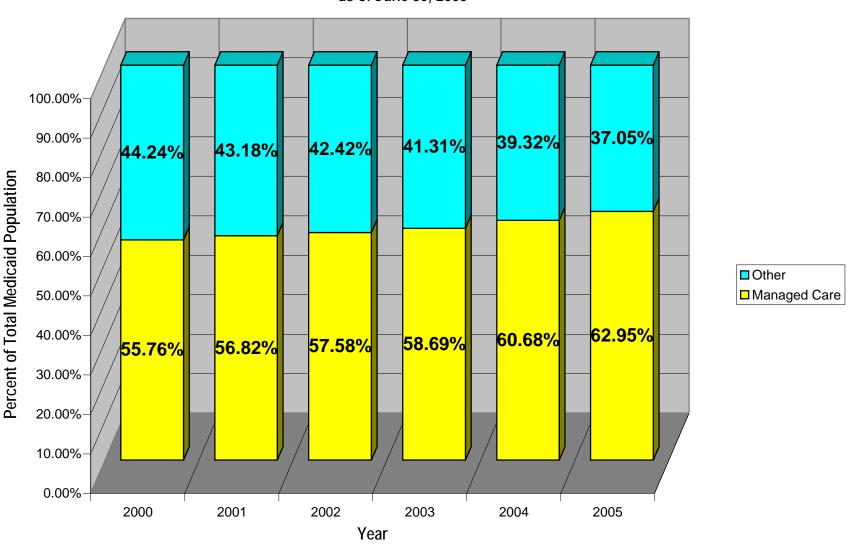

### NATIONAL SUMMARY OF MEDICAID MANAGED CARE PROGRAMS AND ENROLLMENT

Total Annual Medicaid Population Distribution by Year: Managed Care v. Other as of June 30, 2005

<sup>\*</sup> Note: Numbers may not add up to totals due to rounding.

## NATIONAL SUMMARY OF MEDICAID MANAGED CARE PROGRAMS AND ENROLLMENT AS OF JUNE 30, 2005

|      | MANAGED CARE TRENDS                                                                               |            |            |        |  |  |  |  |  |  |  |
|------|---------------------------------------------------------------------------------------------------|------------|------------|--------|--|--|--|--|--|--|--|
| YEAR | TOTAL MEDICAID MANAGED CARE OTHER % MANAGED CARE YEAR POPULATION POPULATION POPULATION ENROLLMENT |            |            |        |  |  |  |  |  |  |  |
| 2005 | 45,392,325                                                                                        | 28,575,585 | 16,816,740 | 62.95% |  |  |  |  |  |  |  |
| 2004 | 44,355,955                                                                                        | 26,913,570 | 17,442,385 | 60.68% |  |  |  |  |  |  |  |
| 2003 | 42,740,719                                                                                        | 25,262,873 | 17,477,846 | 59.11% |  |  |  |  |  |  |  |
| 2002 | 40,147,539                                                                                        | 23,117,668 | 17,029,871 | 57.58% |  |  |  |  |  |  |  |
| 2001 | 36,562,567                                                                                        | 20,773,813 | 15,788,754 | 56.82% |  |  |  |  |  |  |  |
| 2000 | 33,690,364                                                                                        | 18,786,137 | 14,904,227 | 55.76% |  |  |  |  |  |  |  |
| 1999 | 31,940,188                                                                                        | 17,756,603 | 14,183,585 | 55.59% |  |  |  |  |  |  |  |
| 1998 | 30,896,635                                                                                        | 16,573,996 | 14,322,639 | 53.64% |  |  |  |  |  |  |  |
| 1997 | 32,092,380                                                                                        | 15,345,502 | 16,746,878 | 47.82% |  |  |  |  |  |  |  |

The Total Medicaid population for 1997-2005 was collected by States at the same time the managed care enrollment numbers were collected instead of using 2082 data as in previous years. These figures represent point-in-time enrollment as of June 30th for each reporting year.

The **unduplicated** managed care enrollment figures include enrollees receiving comprehensive benefits and limited benefits. This table also provides **unduplicated** national figures for the Total Medicaid population and Other population. The statistics also include individuals enrolled in State health care reform programs that expand eligibility beyond traditional Medicaid eligibility standards.