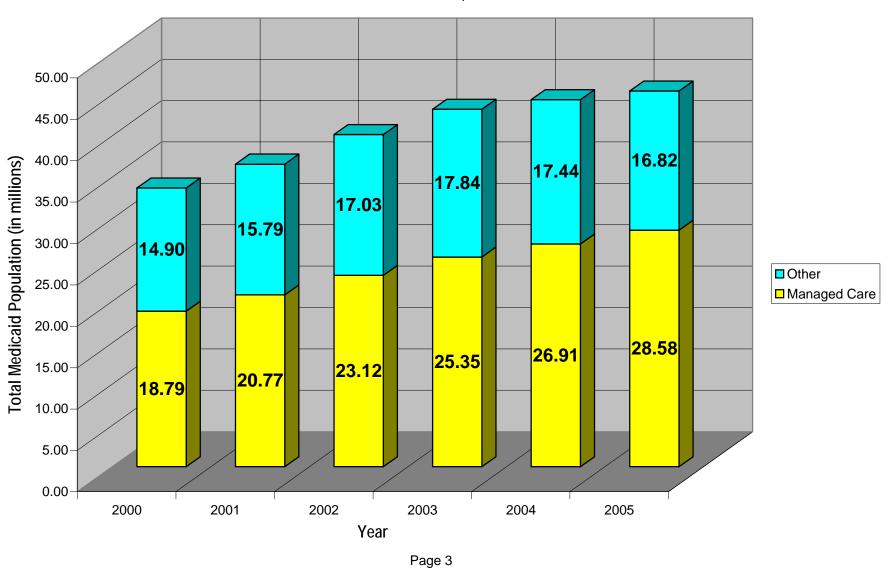

## NATIONAL SUMMARY OF MEDICAID MANAGED CARE PROGRAMS AND ENROLLMENT AS OF JUNE 30, 2005

|      | MANAGED CARE TRENDS                                                                               |            |            |        |  |  |  |  |  |  |  |
|------|---------------------------------------------------------------------------------------------------|------------|------------|--------|--|--|--|--|--|--|--|
| YEAR | TOTAL MEDICAID MANAGED CARE OTHER % MANAGED CARE YEAR POPULATION POPULATION POPULATION ENROLLMENT |            |            |        |  |  |  |  |  |  |  |
| 2005 | 45,392,325                                                                                        | 28,575,585 | 16,816,740 | 62.95% |  |  |  |  |  |  |  |
| 2004 | 44,355,955                                                                                        | 26,913,570 | 17,442,385 | 60.68% |  |  |  |  |  |  |  |
| 2003 | 42,740,719                                                                                        | 25,262,873 | 17,477,846 | 59.11% |  |  |  |  |  |  |  |
| 2002 | 40,147,539                                                                                        | 23,117,668 | 17,029,871 | 57.58% |  |  |  |  |  |  |  |
| 2001 | 36,562,567                                                                                        | 20,773,813 | 15,788,754 | 56.82% |  |  |  |  |  |  |  |
| 2000 | 33,690,364                                                                                        | 18,786,137 | 14,904,227 | 55.76% |  |  |  |  |  |  |  |
| 1999 | 31,940,188                                                                                        | 17,756,603 | 14,183,585 | 55.59% |  |  |  |  |  |  |  |
| 1998 | 30,896,635                                                                                        | 16,573,996 | 14,322,639 | 53.64% |  |  |  |  |  |  |  |
| 1997 | 32,092,380                                                                                        | 15,345,502 | 16,746,878 | 47.82% |  |  |  |  |  |  |  |

The Total Medicaid population for 1997-2005 was collected by States at the same time the managed care enrollment numbers were collected instead of using 2082 data as in previous years. These figures represent point-in-time enrollment as of June 30th for each reporting year.

The **unduplicated** managed care enrollment figures include enrollees receiving comprehensive benefits and limited benefits. This table also provides **unduplicated** national figures for the Total Medicaid population and Other population. The statistics also include individuals enrolled in State health care reform programs that expand eligibility beyond traditional Medicaid eligibility standards.