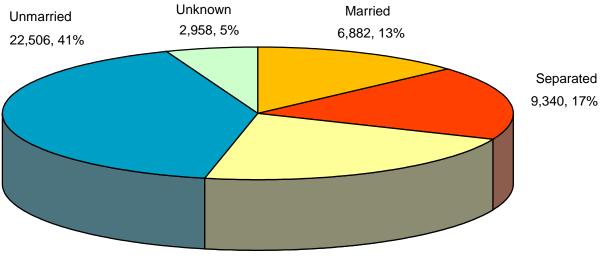

#### Efforts Continue to Focus on Unmet Access Needs of Unmarried Parents

Approximately 41% of parents served in FY 2005 were unmarried parents. In addition, divorced parents constitute 24% of parents served; 17% of parents were separated; and 13% reported they were married to one another.

#### Chart E: Marital Status of Parents Served (FY 2005) (Based on data reported by 52 of 54 States.)

Divorced 13,266, 24%

|                              |          | Client Marital |                  |            |                   |
|------------------------------|----------|----------------|------------------|------------|-------------------|
| State or Jurisdiction        | Married  | Separated      | Divorced         | Unmarried  | Unknown           |
| Alabama                      | 13       | 2              | 12               | 55         | 6                 |
| Alaska                       | 909      | 11             | 14               | 35         | 118               |
| Arizona                      | 748      | 479            | 425              | 237        | 157               |
| Arkansas                     | 3        | 134            | 160              | 17         | 0                 |
| California                   | 0        | 881            | 813              | 1,015      | 327               |
| Colorado                     | 108      | 217            | 457              | 302        | 0                 |
| Connecticut                  | 12       | 24             | 60               | 250        | 0                 |
| Delaware                     | 98       | 30             | 180              | 206        | 110               |
| District of Columbia         | 43       | 12             | 12               | 112        | 0                 |
| Florida                      | 292      | 167            | 296              | 611        | 0                 |
| Georgia                      | 0        | 27             | 88               | 520        | 0                 |
| Guam                         | 0        | 0              | 0                | 0          | 0                 |
| Hawaii                       | 194      | 24             | 68               | 254        | 0                 |
| Idaho                        | 93       | 264            | 14               | 63         | 0                 |
| Illinois                     | 131      | 86             | 153              | 1,841      | 126               |
| Indiana                      | 26       | 192            | 89               | 5          | 0                 |
| lowa                         | 19       | 10             | 34               | 41         | 0                 |
| Kansas                       | 6        | 92             | 488              | 366        | 6                 |
| Kentucky                     | 58       | 5              | 57               | 54         | 33                |
| Louisiana                    | 0        | 60             | 143              | 456        | 291               |
| Maine                        | 402      | 805            | 910              | 732        | 115               |
| Maryland                     | 0        | 0              | 0                | 0          | 0                 |
| Massachusetts                | 69       | 24             | 22               | 301        | 0                 |
| Michigan                     | 3        | 3              | 14               | 35         | 34                |
| Minnesota                    | 1        | 2              | 6                | 33         | 251               |
| Mississippi                  | 2        | 10             | 74               | 253        | 47                |
| Missouri                     | 0        | 0              | 630              | 764        | 0                 |
| Montana                      | 28       | 3              | 5                | 205        | 11                |
| Nebraska                     | 26       | 110            | 137              | 126        | 0                 |
| Nevada                       | 22       | 2              | 4                | 372        | 0                 |
| New Hampshire                | 89       | 111            | 136              | 187        | 15                |
| New Jersey                   | 619      | 108            | 173              | 2,395      | 1,118             |
| New Mexico                   | 6        | 9              | 27               | 36         | 5                 |
| New York                     | 52       | 348            | 463              | 1,064      | 78                |
| North Carolina               | 75       | 49             | 76               | 489        | 5                 |
| North Dakota                 | 40       | 13             | 117              | 106        | 0                 |
| Ohio<br>Oklahama             | 110      | 106            | 444              | 617        | 19                |
| Oklahoma                     | 27       | 17             | 163              | 190        | 0                 |
| Oregon                       | 17       | 55             | 165              | 114        | 2                 |
| Pennsylvania                 | 87       | 158            | 163              | 707        | 0                 |
| Puerto Rico                  | 19<br>8  | 40<br>77       | 0                | 57         | 0                 |
| Rhode Island                 |          |                | <u>119</u><br>12 | 274<br>471 | 0                 |
| South Carolina               | 30<br>79 | 39<br>69       |                  |            | 0                 |
| South Dakota                 |          |                | 2,001            | 1,572      | 0                 |
| Tennessee                    | 149      | 482            | 52               | 591        |                   |
| Texas                        | 415      | 1034           | 755              | 682        | 84                |
| Utah                         | 0        | 50             | 397              | 97         | 0                 |
| Vermont                      | 111      | 73             | 138              | 373        | 0                 |
| Virgin Islands               | 17       | 36             | 28               | 171        | 0                 |
| Virginia<br>Washington State | · .      | 1,203          | 940              | 1,546      | 0                 |
| Washington State             | 1,387    | 836            | 863              | 986        | 0                 |
| West Virginia                | 45       | 174            | 241              | 181        | 0                 |
| Wisconsin                    | 14       | 36             | 110              | 75         | 0                 |
| Wyoming<br>National Total    | 173      | 541            | 318              | 264        | 0<br><b>2,958</b> |
| NATIONAL LOTAL               | 6,882    | 9,340          | 13,266           | 22,506     | 2.958             |