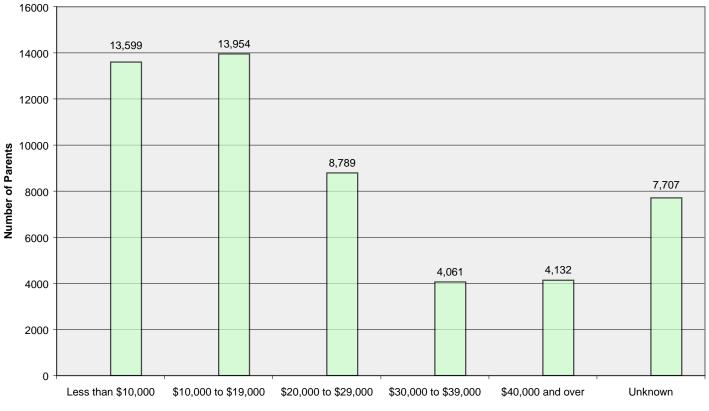

#### **Demographics of Parents Served**

The majority of parents served in FY 2005 earned a yearly income of less than \$20,000. Based on the race/ ethnicity data reported by States, 52% of parents served were white; 21% were African-American; 16% were Hispanic; 2% were American Indian/Native Alaskan; 1% were Asian-American/Pacific Islander; 2% were defined as Other, and 6% were Unknown (no data was reported).