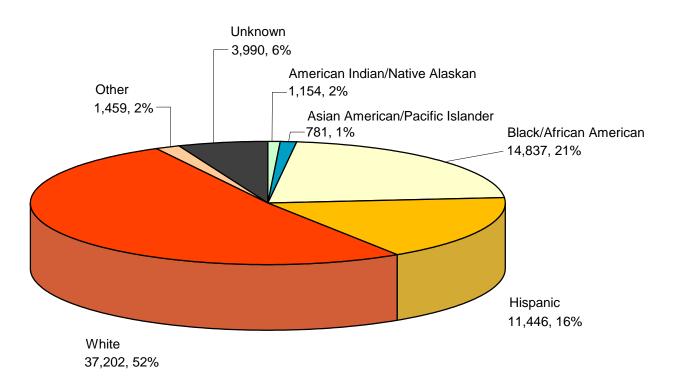

#### **Demographics of Parents Served**

The majority of parents served in FY 2005 earned a yearly income of less than \$20,000. Based on the race/ ethnicity data reported by States, 52% of parents served were white; 21% were African-American; 16% were Hispanic; 2% were American Indian/Native Alaskan; 1% were Asian-American/Pacific Islander; 2% were defined as Other, and 6% were Unknown (no data was reported).