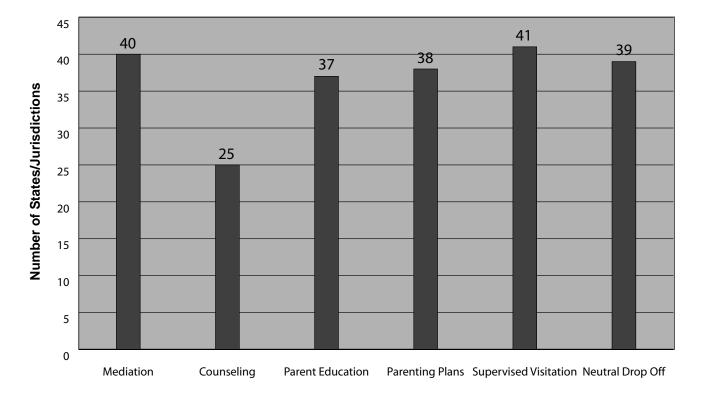

The majority of states provide more than one service and, in many instances, parents are recipients of more than one service. Listed below are the number of parents that received each service type and the number of States that provided these services in FY 2005.

| Mediation                | 40 States | 13,102 parents |
|--------------------------|-----------|----------------|
| Counseling               | 25 States | 6,438 parents  |
| Parent Education         | 37 States | 18,140 parents |
| Parenting Plans          | 37 States | 12,161 parents |
| Visitation Enforcement   |           |                |
| Supervised Visitation    | 41 States | 17,046 parents |
| Neutral Drop-off/Pick-up | 39 States | 8,390 parents  |

Chart C: State/Jurisdiction Delivery of Services by Program Activity (FY 2005) (Based on data reported by 52 of 54 States.)

**Program Activity** 