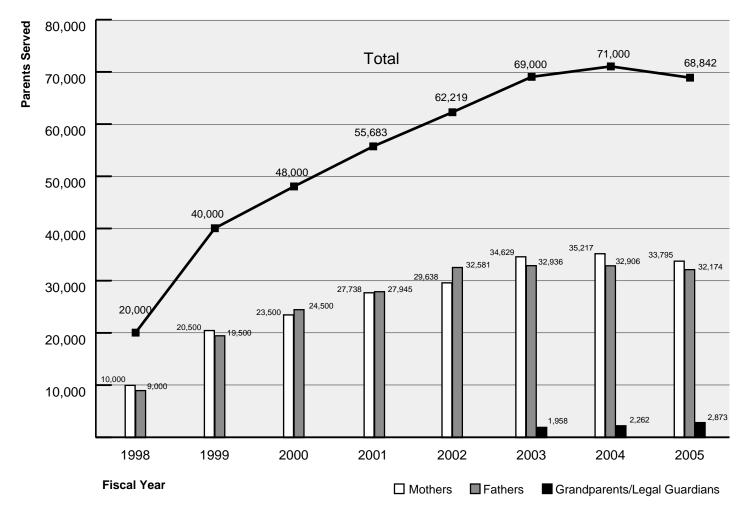

#### Number of Parents Served

In FY 1998, the first year program services were provided, 21 states opted to participate in the program and 20,000 parents were served. In FY 2005, all states but two (Guam and Maryland) submitted data, and the number of participating parents has tripled compared to the program's first year of service provision.

There was a slight decrease in the number of parents served in FY 2005 compared to FY 2004 (from 71,000 to 68,842). One possible explanation is that the cost of providing AV services has increased and, as a consequence, slightly fewer parents were served.

#### **Chart A: Parents Served Over Time**