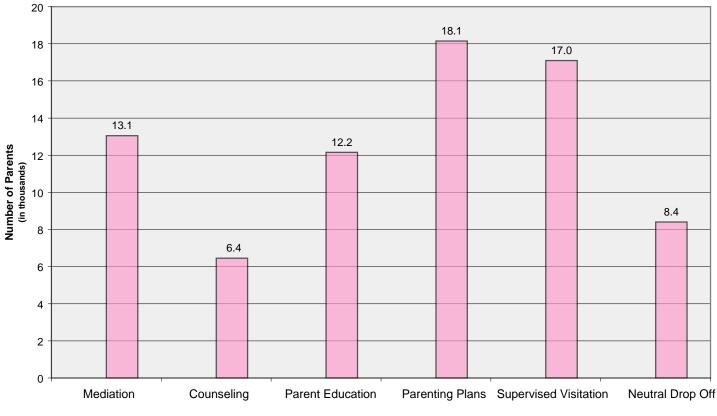

The majority of states provide more than one service and, in many instances, parents are recipients of more than one service. Listed below are the number of parents that received each service type and the number of States that provided these services in FY 2005.

| Mediation                | 40 States | 13,102 parents |
|--------------------------|-----------|----------------|
| Counseling               | 25 States | 6,438 parents  |
| Parent Education         | 37 States | 18,140 parents |
| Parenting Plans          | 37 States | 12,161 parents |
| Visitation Enforcement   |           |                |
| Supervised Visitation    | 41 States | 17,046 parents |
| Neutral Drop-off/Pick-up | 39 States | 8,390 parents  |

#### Chart D: Number of Parents Participating in Service (Based on data reported by 52 of 54 States.)

**Program Activity** 

| State or<br>Jurisdiction | Mediation | Counseling | Parenting<br>Plan | Education | Supervised<br>Visitation | Neutral<br>Drop Off | Increased NCP<br>Parenting Time<br>with Children |
|--------------------------|-----------|------------|-------------------|-----------|--------------------------|---------------------|--------------------------------------------------|
| Alabama                  | 88        | 44         | 88                | 0         | 0                        | 0                   | 36                                               |
| Alaska                   | 0         | 0          | 0                 | 888       | 0                        | 0                   | 67                                               |
| Arizona                  | 1,421     | 1,094      | 1,437             | 1,596     | 271                      | 739                 | 902                                              |
| Arkansas                 | 324       | 0          | 226               | 0         | 0                        | 0                   | 225                                              |
| California               | 0         | 0          | 0                 | 251       | 1,180                    | 362                 | 1,358                                            |
| Colorado                 | 1,087     | 0          | 541               | 0         | 0                        | 0                   | 54                                               |
| Connecticut              | 240       | 0          | 120               | 0         | 108                      | 0                   | 163                                              |
| Delaware                 | 0         | 0          | 0                 | 0         | 2,432                    | 1,202               | 225                                              |
| D.C                      | 0         | 0          | 0                 | 125       | 81                       | 98                  | 116                                              |
| Florida                  | 2         | 0          | 0                 | 3         | 3,931                    | 390                 | 1,570                                            |
| Georgia                  | 48        | 270        | 635               | 303       | 4                        | 39                  | 164                                              |
| Guam                     | 0         | 0          | 0                 | 0         | 0                        | 0                   | (                                                |
| Hawaii                   | 0         | 0          | 0                 | 0         | 66                       | 66                  | 269                                              |
| Idaho                    | 0         | 0          | 434               | 0         | 0                        | 0                   | 295                                              |
| Illinois                 | 801       | 0          | 673               | 1,292     | 250                      | 127                 | 450                                              |
| Indiana                  | 78        | 78         | 93                | 116       | 56                       | 6                   | 131                                              |
| Iowa                     | 16        | 72         | 58                | 80        | 92                       | 1                   | 53                                               |
| Kansas                   | 16        | 0          | 0                 | 0         | 338                      | 296                 | 475                                              |
| Kentucky                 | 10        | 0          | 0                 | 0         | 200                      | 1                   | 111                                              |
| Louisiana                | 231       | 81         | 17                | 384       | 14                       | 4                   | 342                                              |
| Maine                    | 0         | 0          | 0                 | 1,991     | 9                        | 1,072               | 1,239                                            |
| Maryland                 | 0         | 0          | 0                 | 0         | 0                        | 0                   | (                                                |
| Massachusetts            | 0         | 73         | 26                | 396       | 0                        | 0                   | 262                                              |
| Michigan                 | 8         | 7          | 22                | 42        | 20                       | 12                  | 43                                               |
| Minnesota                | 2         | 14         | 0                 | 27        | 225                      | 25                  | 264                                              |
| Mississippi              | 18        | 0          | 3                 | 356       | 0                        | 0                   | 32                                               |
| Missouri                 | 1,294     | 0          | 1,394             | 0         | 0                        | 0                   | 477                                              |
| Montana                  | 10        | 1          | 208               | 84        | 249                      | 221                 | 251                                              |
| Nebraska                 | 256       | 3          | 203               | 146       | 0                        | 0                   | 98                                               |
| Nevada                   | 64        | 0          | 114               | 0         | 27                       | 2                   | 146                                              |
| New Hampshire            | 184       | 0          | 70                | 218       | 83                       | 226                 | 395                                              |
| New Jersey               | 101       | 80         | 158               | 2,436     | 902                      | 19                  | 366                                              |
| New Mexico               | 0         | 0          | 7                 | 7         | 37                       | 32                  | 28                                               |
| New York                 | 769       | 1,099      | 737               | 952       | 904                      | 359                 | 851                                              |
| North Carolina           | 151       | 537        | 91                | 257       | 8                        | 6                   | 171                                              |
| North Dakota             | 0         | 0          | 0                 | 206       | 287                      | 107                 | 233                                              |
| Ohio                     | 176       | 0          | 0                 | 62        | 302                      | 490                 | 790                                              |
| Oklahoma                 | 23        | 3          | 24                | 251       | 92                       | 5                   | 115                                              |
| Oregon                   | 84        | 16         | 52                | 181       | 211                      | 18                  | 205                                              |
| Pennsylvania             | 144       | 1,194      | 149               | 410       | 352                      | 10                  | 433                                              |
| Puerto Rico              | 0         | 712        | 59                | 0         | 616                      | 411                 | 57                                               |
| Rhode Island             | 191       | 0          | 50                | 50        | 158                      | 7                   | 308                                              |
| South Carolina           | 228       | 256        | 335               | 476       | 52                       | 21                  | 210                                              |
| South Dakota             | 9         | 33         | 29                | NA        | 556                      | 399                 | 28                                               |
| Tennessee                | 410       | 1          | NA                | 397       | 7                        | 0                   | 237                                              |
| Texas                    | 683       | 584        | 1536              | 1540      | , 1176                   | 622                 | 2,803                                            |
| Utah                     | 348       | 5          | 7                 | 0         | 25                       | 9                   | 297                                              |
| Vermont                  | 103       | 1          | 122               | 475       | 512                      | 157                 | 378                                              |
| Virgin Islands           | 120       | 66         | 4                 | 2         | 0                        | 8                   | 113                                              |
| Virginia                 | 2,976     | 29         | 262               | 553       | 121                      | 130                 | 2,267                                            |
| Washington               | 340       | 71         | 1,320             | 1,123     | 0                        | 0                   | 1,084                                            |
| West Virginia            | 0         | 0          | 2                 | 68        | 793                      | 395                 | 1,004                                            |
| Wisconsin                | 28        | 14         | 0                 | 212       | 30                       | 108                 | 153                                              |
| Wyoming                  | 20        | 0          | 855               | 184       | 269                      | 188                 | 37                                               |
| National Total           | 13,102    | 6,438      | 12,161            | 18,140    | 17,046                   | 8,390               | 21,874                                           |
| national lotal           | 1 13,102  | I 0,430    | 12,101            | 10,140    | 17,040                   | 0,390               | 21,0/4                                           |