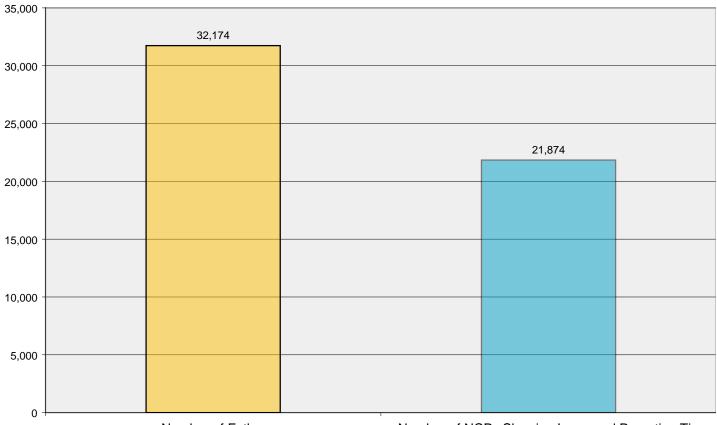

#### Access Services Result in Increased Parenting Time with Children

In FY 2005, approximately 32,174 fathers received access and visitation services. In addition, 21,874 non-custodial parents (NCPs) were able to obtain increased parenting time with their children.