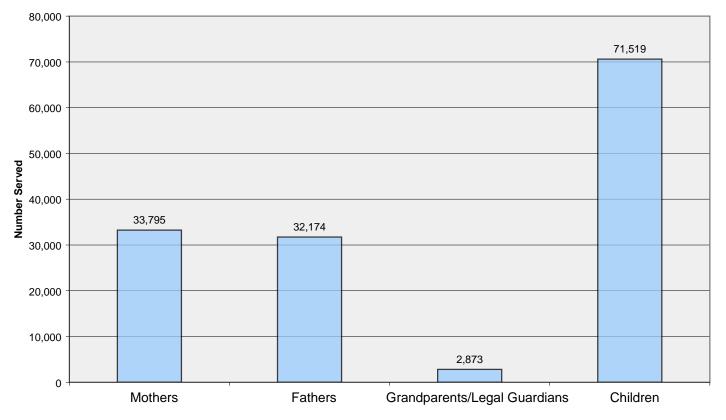

#### Nearly Equal Number of Fathers and Mothers Served

Similar to the data reported in FY 2004, nearly equal numbers of mothers (33,795) and fathers (32,174) participated in state-administered access and visitation programs in FY 2005. In addition, 2,873 grandparents and/or legal guardians were recipients of AV services.

## Chart B: Number of Parents Served and Children Involved (FY 2005) (Based on data reported by 52 of 54 States.)

**Participant Type** 

|                           |        | Client Inform     | nation                          |                                                         |
|---------------------------|--------|-------------------|---------------------------------|---------------------------------------------------------|
| State or Jurisdiction     | Father | Mother            | Grandparents/Legal<br>Guardians | Number of Children<br>Associated With<br>Parents Served |
| Alabama                   | 43     | 42                | 3                               | 80                                                      |
| Alaska                    | 543    | 544               | 0                               | 1,048                                                   |
| Arizona                   | 888    | 1,149             | 9                               | 2,430                                                   |
| Arkansas                  | 100    | 160               | 4                               | 258                                                     |
| California                | 1,460  | 1,502             | 74                              | 2,154                                                   |
| Colorado                  | 390    | 694               | 3                               | 1,018                                                   |
| Connecticut               | 172    | 174               | 2                               | 330                                                     |
| Delaware                  | 269    | 295               | 35                              | 468                                                     |
| District of Columbia      | 99     | 77                | 4                               | 154                                                     |
| Florida                   | 669    | 857               | 128                             | 1,982                                                   |
| Georgia                   | 635    | 0                 | 0                               | 444                                                     |
| Guam                      | 0      | 0                 | 0                               | 0                                                       |
| Hawaii                    | 230    | 308               | 2                               | 396                                                     |
| Idaho                     | 186    | 248               | 0                               | 527                                                     |
| Illinois                  | 1,177  | 1,143             | 17                              | 1,706                                                   |
| Indiana                   | 240    | 71                | 1                               | 255                                                     |
| lowa                      | 49     | 46                | 9                               | 90                                                      |
| Kansas                    | 440    | 448               | 70                              | 732                                                     |
| Kentucky                  | 79     | 92                | 36                              | 143                                                     |
| Louisiana                 | 472    | 472               | 6                               | 638                                                     |
| Maine                     | 1,392  | 1,572             | 45                              | 3,908                                                   |
| Maryland                  | 0      | 0                 | 0                               | 0,000                                                   |
| Massachusetts             | 362    | 54                | 0                               | 919                                                     |
| Michigan                  | 39     | 48                | 2                               | 81                                                      |
| Minnesota                 | 165    | 118               | 10                              | 256                                                     |
| Mississippi               | 273    | 107               | 6                               | 375                                                     |
| Missouri                  | 693    | 695               | 6                               | 1,011                                                   |
| Montana                   | 63     | 182               | 7                               | 419                                                     |
| Nebraska                  | 270    | 102               | 2                               | 485                                                     |
| Nevada                    | 200    | 200               | 0                               | 251                                                     |
| New Hampshire             | 250    | 200               | 7                               | 398                                                     |
| New Jersey                | 1,645  | 1,881             | 887                             | 3,678                                                   |
| New Mexico                | 38     | 40                | 5                               | 67                                                      |
| New York                  | 966    | 957               | 82                              | 1,701                                                   |
| North Carolina            | 375    | 306               | 13                              | 539                                                     |
| North Dakota              | 132    | 144               | 108                             | 292                                                     |
| Ohio                      | 613    | 624               | 59                              | 903                                                     |
| Oklahoma                  | 176    | 209               | 12                              | 402                                                     |
| Oregon                    | 144    | 366               | 13                              | 429                                                     |
| Pennsylvania              | 537    | 506               | 72                              | 1280                                                    |
| Puerto Rico               | 57     | 57                | 2                               | 78                                                      |
| Rhode Island              | 267    | 205               | 6                               | 389                                                     |
| South Carolina            | 256    | 203               | 16                              | 340                                                     |
| South Dakota              | 431    | 545               | 77                              | 902                                                     |
| Tennessee                 | 570    | 939               | 84                              | 1,409                                                   |
| Texas                     | 8561   | 8621              | 147                             | 23,493                                                  |
| Utah                      | 555    | 556               | 3                               | 791                                                     |
| Vermont                   | 324    | 319               | 77                              | 678                                                     |
| Virgin Islands            | 127    | 127               | 0                               | 149                                                     |
| Virginia                  | 1,624  | 1,792             | 280                             | 3,610                                                   |
| Washington State          | 1,624  | 2,424             | 339                             | 6,030                                                   |
| West Virginia             | 403    | 437               | 42                              | 661                                                     |
| Wisconsin                 | 116    | <u>437</u><br>119 | 42                              |                                                         |
|                           | 642    | 665               | 46                              | 189<br>553                                              |
| Wyoming<br>National Total |        |                   |                                 |                                                         |
| National Total            | 32,174 | 33,795            | 2,873                           | 71,519                                                  |