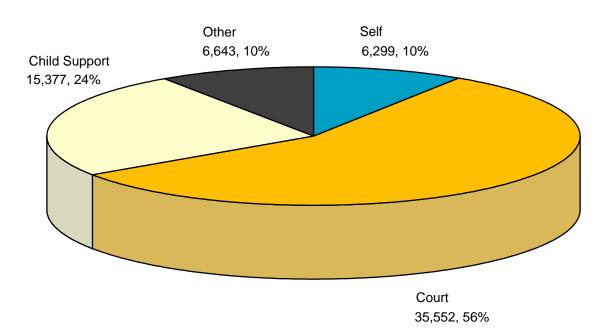

#### **CSE Agencies Growing Source of Parent Referrals to Access Services**

While courts continue to be the primary source of parent referrals (35,552) to AV Services, child support agencies made significant strides by increasing their number of parent referrals from 3,622 in FY 2004 to 15,377 in FY 2005. This represents a rise in the number of IV-D-referred cases from 8% in FY 2004 to 24% in FY 2005.