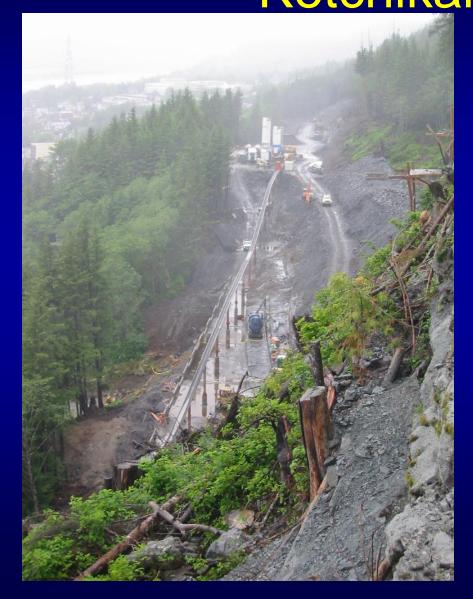

## Overtopping Protection

(Hungry Mother)

3<sup>rd</sup> Avenue Extension Ketchikan, Alaska

## 3<sup>rd</sup> Avenue Extension Ketchikan, Alaska