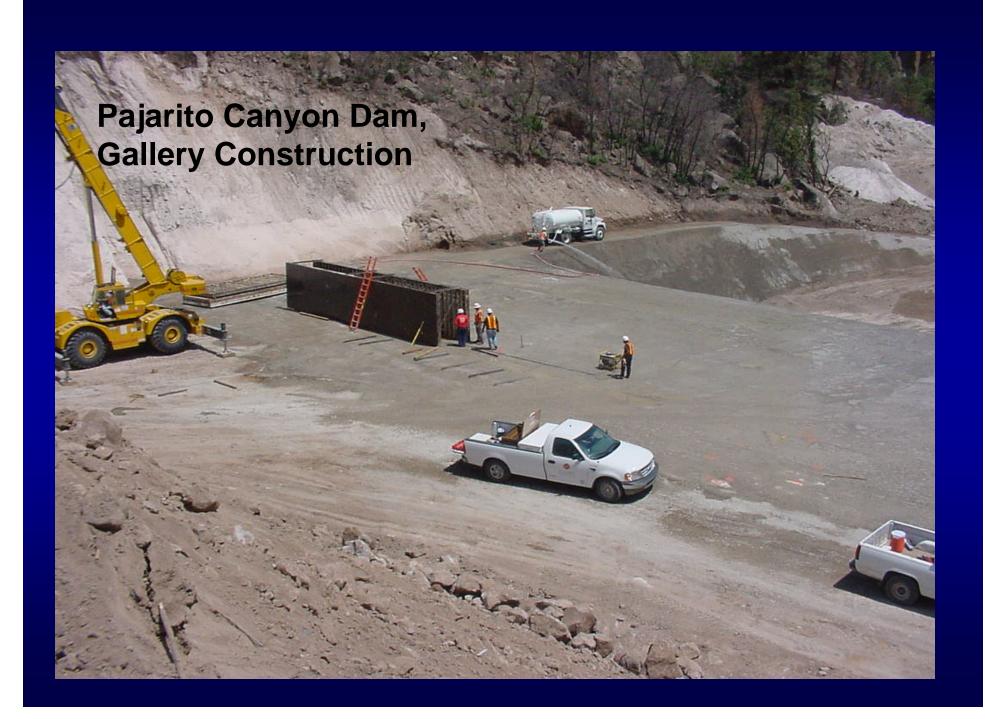

cement Rate
- Formwork
- Labor

#### RCC Applications

- Dams
  - Gravity
  - Arch
  - Cofferdams
- Earth covered structures
- Spillway Lining
- Overtopping Protection
- Buttressing
- Navigation Locks

- Foundations
- Overflow and Diversion Weirs
- Channel Lining
- Stilling Basins
- Paving
  - Roadways
  - Airfields
  - Hardstands
  - Parking areas
  - Log Yards
  - Settling basins

#### Willow Creek Dam – World's First







#### Al Wehdah Dam Jordan



## Overtopping Protection

(Hungry Mother)



## Overtopping Protection

(Hungry Mother)



3<sup>rd</sup> Avenue Extension Ketchikan, Alaska





## 3<sup>rd</sup> Avenue Extension Ketchikan, Alaska



### Elkwater Fork Dam

West Virginia



# Aryaran Dam Spain





## Pajarito Canyon Dam





## Elk Creek Dam



## Elk Creek Dam

















GERCC (North Fork Hughes)



# GERCC (NF Hughes)



## GERCC Finished Surface –

(McAlpine Test Section)



## RCC - Appearance





























## Q/A Laboratory

- Mix Design
- Aggregate Quality and Routine Concrete Control Testing
- Test Section Evaluation