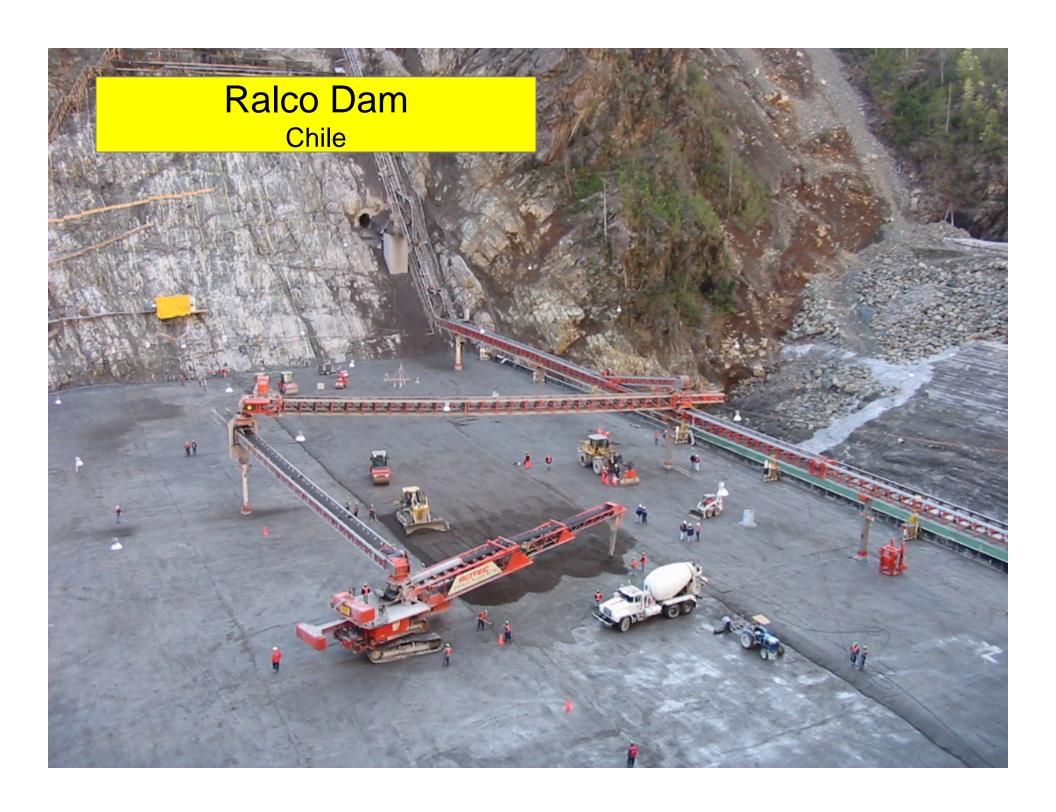

nt (cement + ash)
- Methods of consolidation and testing

#### Cost

- Placement Rate
- Formwork
- Labor

#### RCC Applications

- Dams
  - Gravity
  - Arch
  - Cofferdams
- Earth covered structures
- Spillway Lining
- Overtopping Protection
- Buttressing
- Navigation Locks

- Foundations
- Overflow and Diversion Weirs
- Channel Lining
- Stilling Basins
- Paving
  - Roadways
  - Airfields
  - Hardstands
  - Parking areas
  - Log Yards
  - Settling basins

#### Willow Creek Dam – World's First







#### Al Wehdah Dam Jordan



## Overtopping Protection

(Hungry Mother)



## Overtopping Protection

(Hungry Mother)



3<sup>rd</sup> Avenue Extension Ketchikan, Alaska





## 3<sup>rd</sup> Avenue Extension Ketchikan, Alaska



### Elkwater Fork Dam

West Virginia



# Aryaran Dam Spain





## Pajarito Canyon Dam





## Elk Creek Dam



## Elk Creek Dam

















GERCC (North Fork Hughes)



# GERCC (NF Hughes)



## GERCC Finished Surface –

(McAlpine Test Section)



## RCC - Appearance





























## Q/A Laboratory

- Mix Design
- Aggregate Quality and Routine Concrete Control Testing
- Test Section Evaluation