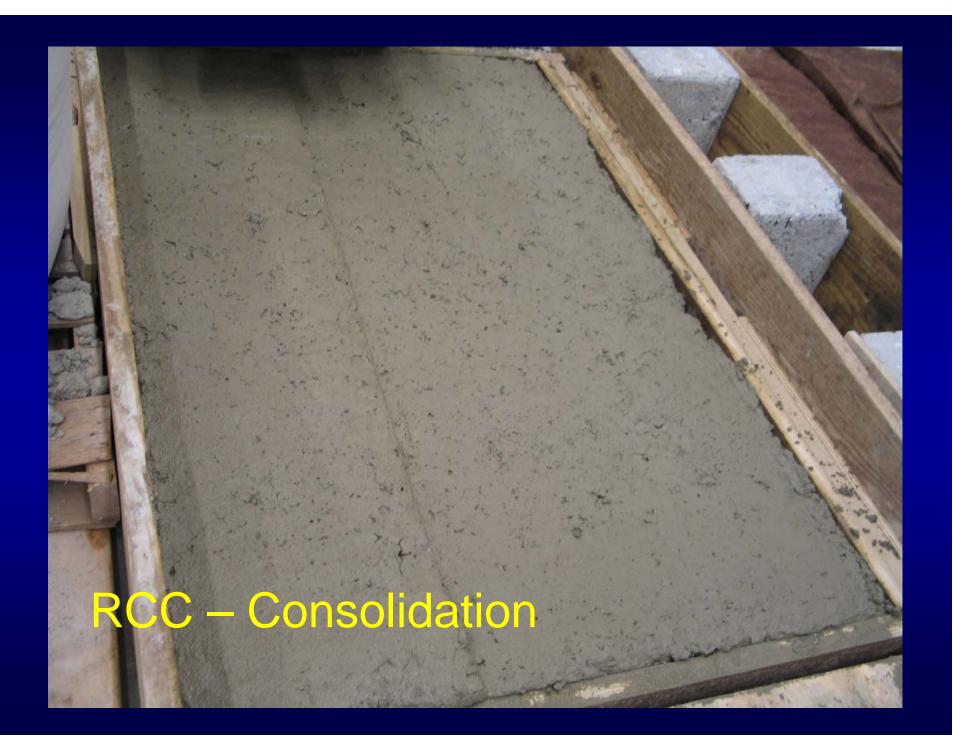

#### RCC vs Conventional Concrete

- Higher sand content
- Lower water content
- Lower cementitious material content (cement + ash)
- Methods of consolidation and testing

## RCC - Appearance