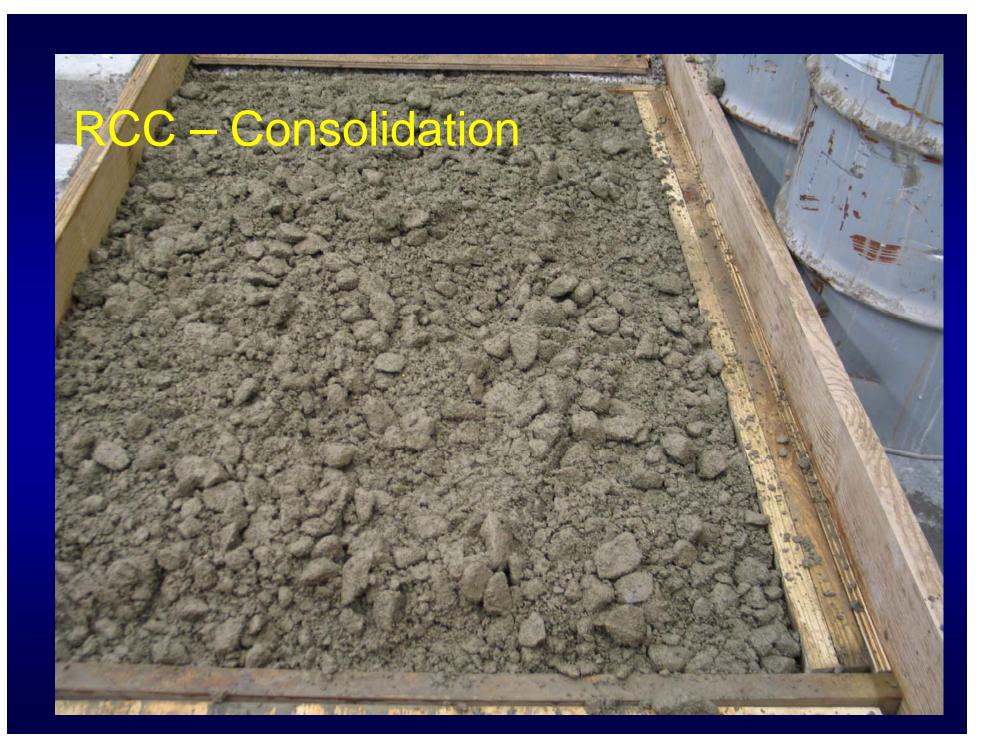

#### RCC vs Conventional Concrete

- Higher sand content
- Lower water content
- Lower cementitious material content (cement + ash)
- Methods of consolidation and testing