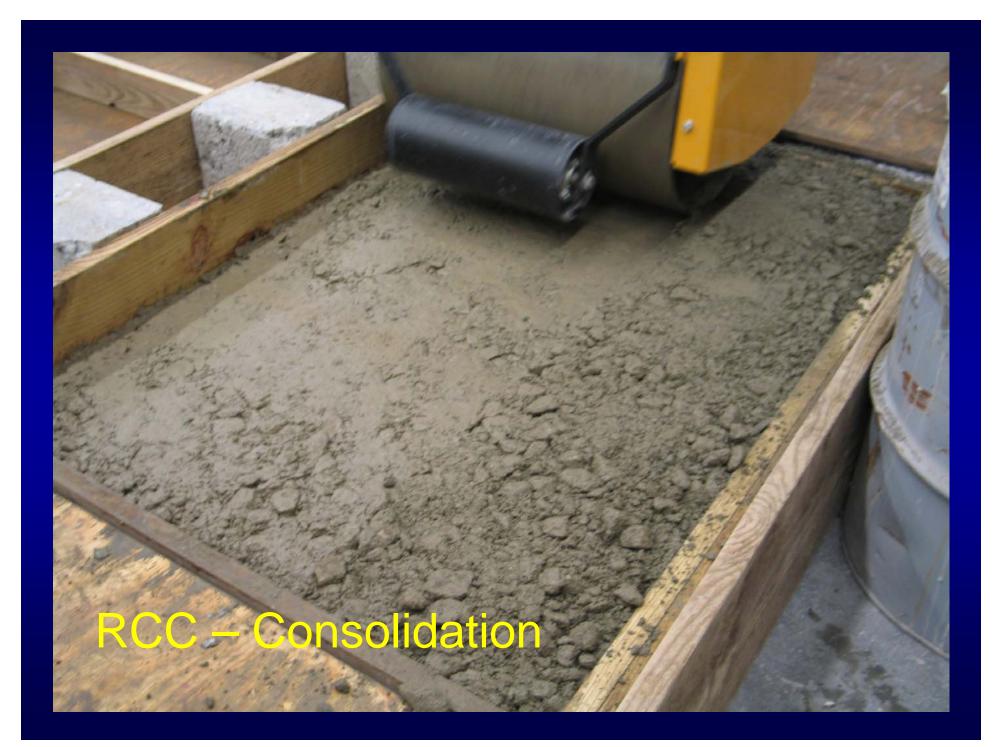

#### RCC vs Conventional Concrete

- Higher sand content
- Lower water content
- Lower cementitious material content (cement + ash)
- Methods of consolidation and testing