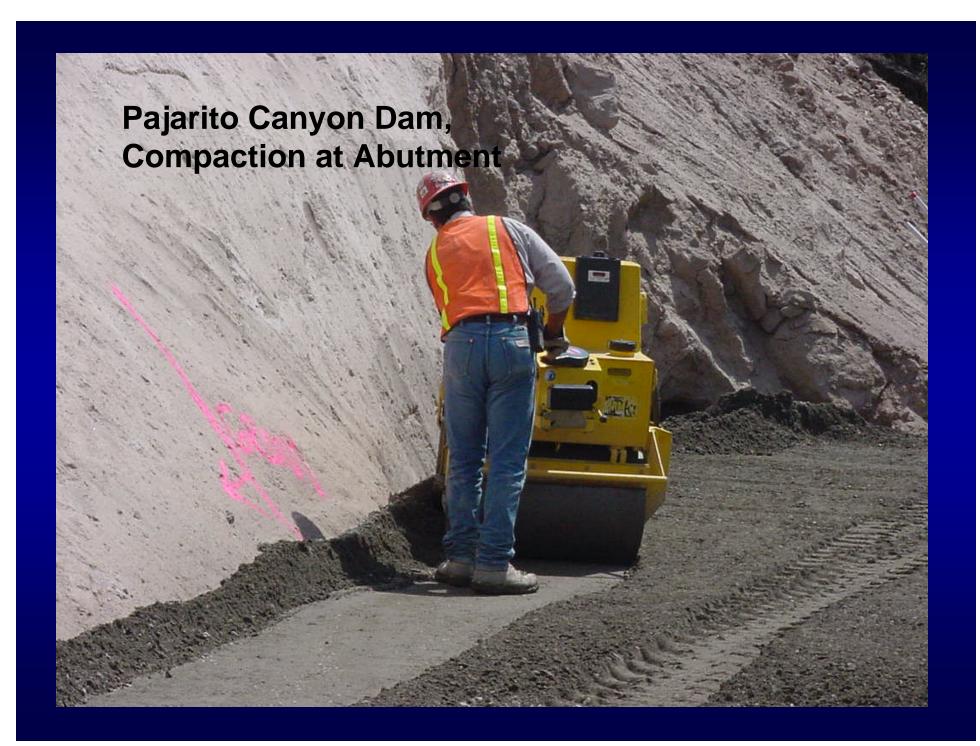

Placement Rate
- Formwork
- Labor

#### RCC Applications

- Dams
  - Gravity
  - Arch
  - Cofferdams
- Earth covered structures
- Spillway Lining
- Overtopping Protection
- Buttressing
- Navigation Locks

- Foundations
- Overflow and Diversion Weirs
- Channel Lining
- Stilling Basins
- Paving
  - Roadways
  - Airfields
  - Hardstands
  - Parking areas
  - Log Yards
  - Settling basins

#### Willow Creek Dam – World's First







#### Al Wehdah Dam Jordan



## Overtopping Protection

(Hungry Mother)



## Overtopping Protection

(Hungry Mother)



3<sup>rd</sup> Avenue Extension Ketchikan, Alaska





## 3<sup>rd</sup> Avenue Extension Ketchikan, Alaska



### Elkwater Fork Dam

West Virginia



# Aryaran Dam Spain





## Pajarito Canyon Dam





## Elk Creek Dam



## Elk Creek Dam

















GERCC (North Fork Hughes)



# GERCC (NF Hughes)



## GERCC Finished Surface –

(McAlpine Test Section)



## RCC - Appearance





























## Q/A Laboratory

- Mix Design
- Aggregate Quality and Routine Concrete Control Testing
- Test Section Evaluation