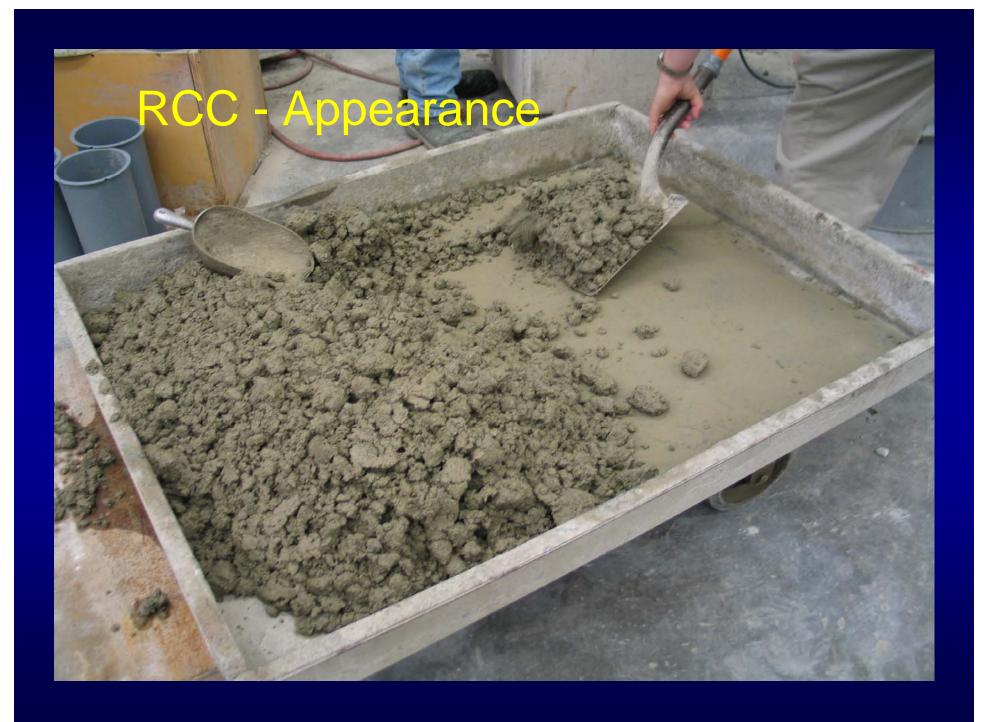

- Overtopping Protection
- Buttressing
- Navigation Locks

- Foundations
- Overflow and Diversion Weirs
- Channel Lining
- Stilling Basins
- Paving
  - Roadways
  - Airfields
  - Hardstands
  - Parking areas
  - Log Yards
  - Settling basins

#### Willow Creek Dam – World's First







#### Al Wehdah Dam Jordan



## Overtopping Protection

(Hungry Mother)



## Overtopping Protection

(Hungry Mother)



3<sup>rd</sup> Avenue Extension Ketchikan, Alaska





## 3<sup>rd</sup> Avenue Extension Ketchikan, Alaska



### Elkwater Fork Dam

West Virginia



# Aryaran Dam Spain





## Pajarito Canyon Dam





## Elk Creek Dam



## Elk Creek Dam

















GERCC (North Fork Hughes)



# GERCC (NF Hughes)



## GERCC Finished Surface –

(McAlpine Test Section)



## RCC - Appearance





























## Q/A Laboratory

- Mix Design
- Aggregate Quality and Routine Concrete Control Testing
- Test Section Evaluation