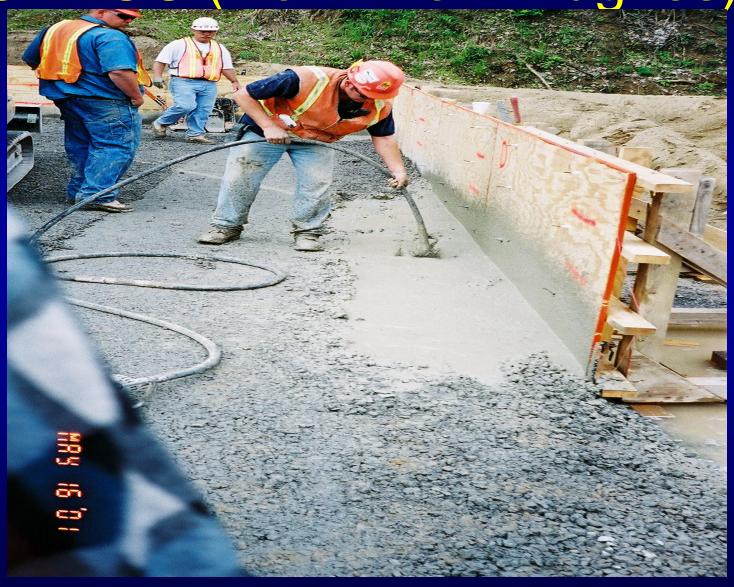

## Overtopping Protection

(Hungry Mother)

## Overtopping Protection

(Hungry Mother)

3<sup>rd</sup> Avenue Extension Ketchikan, Alaska