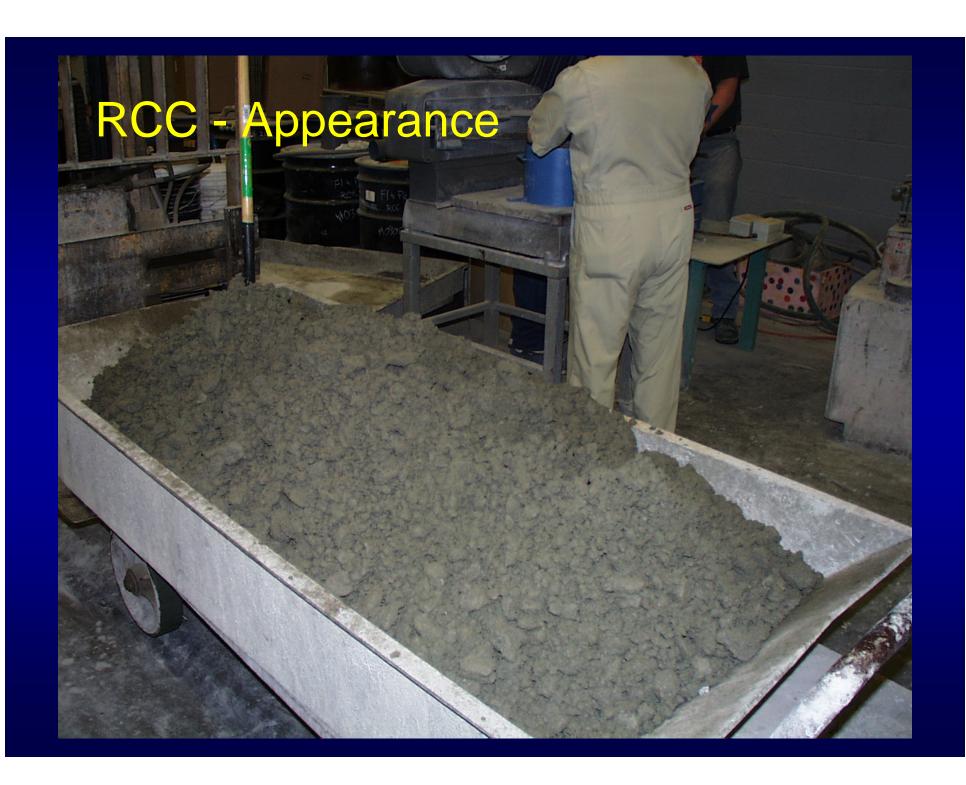

g
- Overtopping Protection
- Buttressing
- Navigation Locks

- Foundations
- Overflow and Diversion Weirs
- Channel Lining
- Stilling Basins
- Paving
  - Roadways
  - Airfields
  - Hardstands
  - Parking areas
  - Log Yards
  - Settling basins

#### Willow Creek Dam – World's First







#### Al Wehdah Dam Jordan



## Overtopping Protection

(Hungry Mother)



## Overtopping Protection

(Hungry Mother)



3<sup>rd</sup> Avenue Extension Ketchikan, Alaska





## 3<sup>rd</sup> Avenue Extension Ketchikan, Alaska



### Elkwater Fork Dam

West Virginia



# Aryaran Dam Spain





## Pajarito Canyon Dam





## Elk Creek Dam



## Elk Creek Dam

















GERCC (North Fork Hughes)



# GERCC (NF Hughes)



## GERCC Finished Surface –

(McAlpine Test Section)



## RCC - Appearance





























## Q/A Laboratory

- Mix Design
- Aggregate Quality and Routine Concrete Control Testing
- Test Section Evaluation