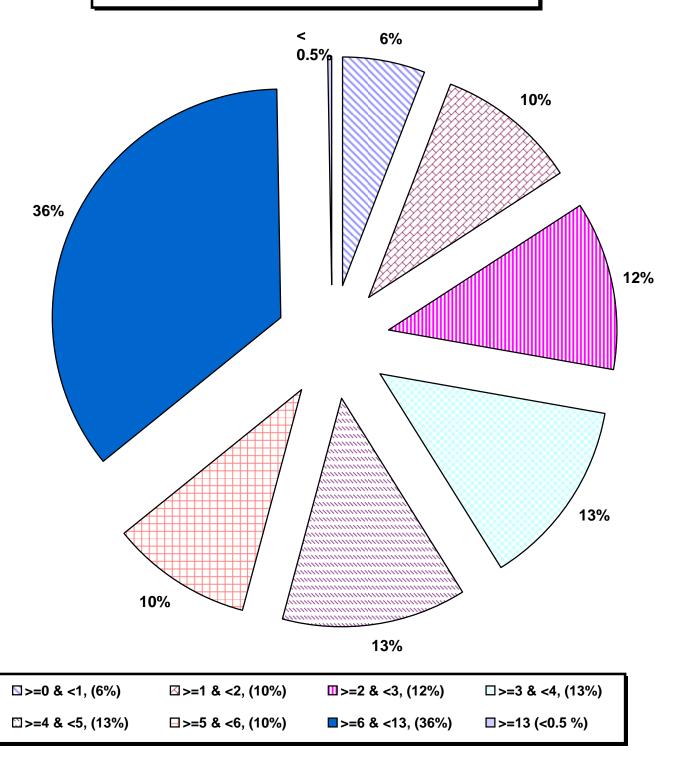

| Total Yes     | 28                                  | 55                           | 54                   | 56                                     | 54                      | 48                               | 54                                | 47    | 10 | 9,898,937                                      |

Notes:

1. Source for this table is the ACF-800 data for FFY 2001.

2. NA=Not applicable, does not offer grants or contracts for subsidized child care slots.

## CCDF Percentage of Children Served By Age Group (FFY 2001)



# CCDF FFY 2001 Percentage of Children Served By Reason for Care



Source: ACF-801 Reports - Average monthly values for FFY2001 Rounding may cause the total to appear to be slightly different than 100%