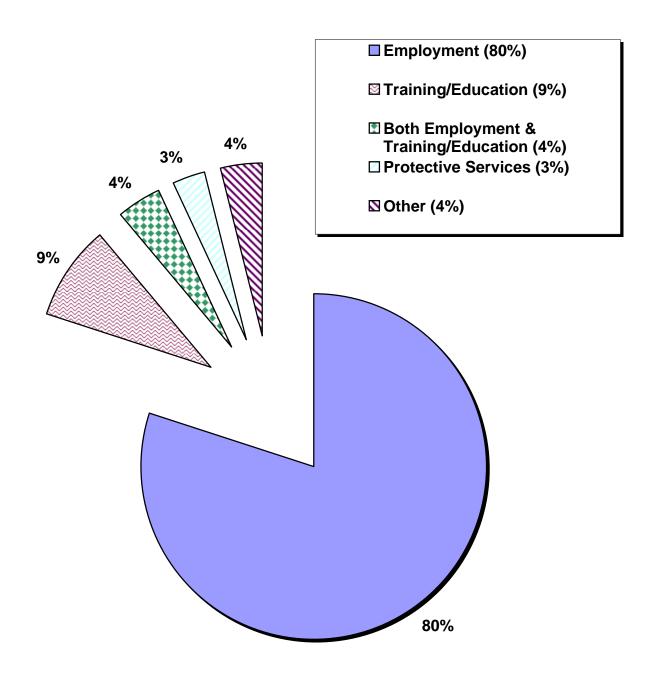

| Total Yes     | 28                                  | 55                           | 54                   | 56                                     | 54                      | 48                               | 54                                | 47    | 10 | 9,898,937                                      |

Notes:

1. Source for this table is the ACF-800 data for FFY 2001.

2. NA=Not applicable, does not offer grants or contracts for subsidized child care slots.

## CCDF Percentage of Children Served By Age Group (FFY 2001)



# CCDF FFY 2001 Percentage of Children Served By Reason for Care



Source: ACF-801 Reports - Average monthly values for FFY2001 Rounding may cause the total to appear to be slightly different than 100%