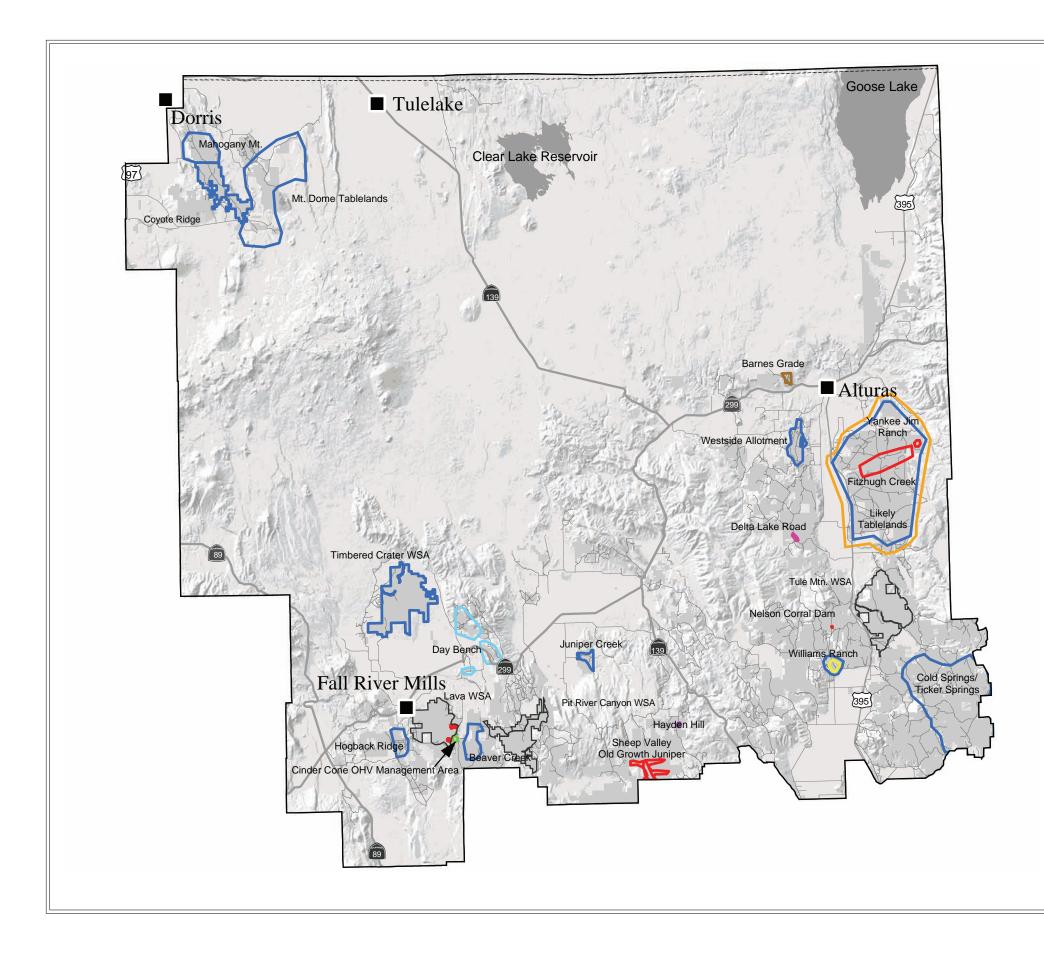

|  |











































| Map: WILD - 2b                                                                                                                                                              |                                                                                                                                                                                                                                                                                                       |  |  |
|-----------------------------------------------------------------------------------------------------------------------------------------------------------------------------|-----------------------------------------------------------------------------------------------------------