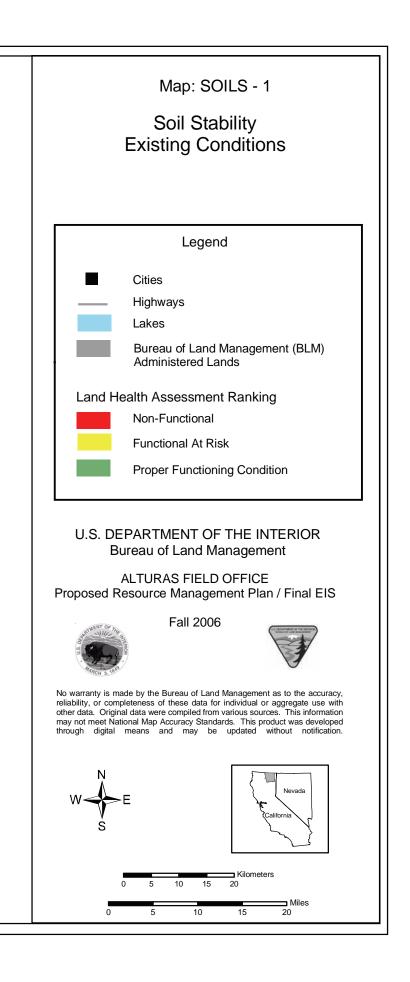

## List of Maps

| Мар                                              | Title                                                     |
|--------------------------------------------------|-----------------------------------------------------------|
| ACEC-1                                           | ACECS AND PROPOSED ACECS                                  |
| FIRE-1                                           | FUELS TREATMENT                                           |
| FIRE-3                                           | FIRE MANAGEMENT                                           |
| EN-1                                             | WIND ENERGY POTENTIAL                                     |
| LAND-1                                           | LAND TENURE ADJUSTMENT PLAN                               |
| GRAZ-1— (28" x 28" map in back cover pocket)     | ALLOTMENT MANAGEMENT PRIORITY                             |
| SRMA-1                                           | SPECIAL RECREATION MANAGEMENT AREAS                       |
| ROS-1                                            | RECREATION OPPORTUNITY SPECTRUM                           |
| SOIL-1                                           | SOIL STABILITY                                            |
| HT-1                                             | HISTORIC TRAILS                                           |
| SB-1                                             | SCENIC BYWAYS AND VISTA POINTS                            |
| WSR-1                                            | WILD AND SCENIC RIVERS                                    |
| WSA-1                                            | WILDERNESS STUDY AREAS                                    |
| TRAVEL-1—(28" x 28" map in<br>back cover pocket) | ROUTE INVENTORY                                           |
| TRAVEL-2                                         | OFF-HIGHWAY VEHICLE DESIGNATIONS                          |
| VEG-1— (28" x 28" map in back cover pocket)      | VEGETATION TYPES                                          |
| VEG-2                                            | NOXIOUS WEEDS                                             |
| VEG-3                                            | SPECIAL STATUS PLANTS                                     |
| VRM-1                                            | VISUAL RESOURCE MANAGEMENT                                |
| WATER-1                                          | WATER QUALITY AND RIPARIAN FUNCTIONAL ASSESSMENT          |
| WATER-2                                          | WATERSHED BOUNDARIES WITHIN THE ALTURAS FIELD OFFICE      |
| WHB-1                                            | WILD HORSE & BURRO                                        |
| WILD-1                                           | OCCUPIED AND DESIGNATED CRITICAL HABITAT FOR MODOC SUCKER |
| WILD-2a                                          | WATERFOWL MANAGEMENT                                      |
| WILD-2b                                          | WATERFOWL MANAGEMENT (CONTINUED).                         |
| WILD-3                                           | DEER RANGE                                                |
| WILD-4                                           | ANTELOPE RANGE                                            |
| WILD-5                                           | WILDLIFE MANAGEMENT AREAS                                 |