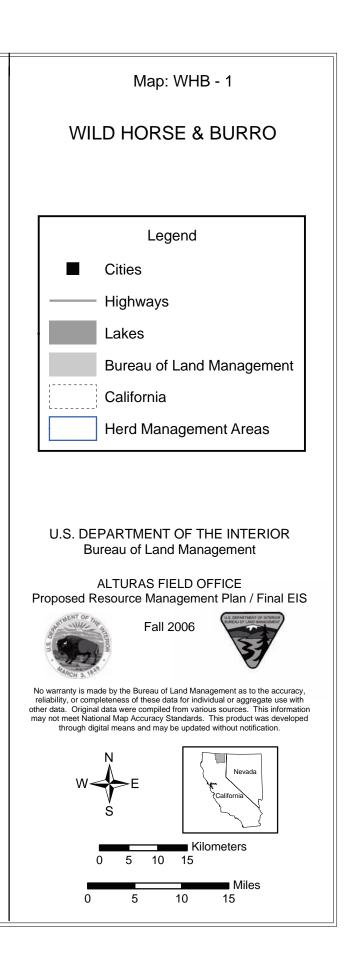

## List of Maps

| Мар                                              | Title                                                     |
|--------------------------------------------------|-----------------------------------------------------------|
| ACEC-1                                           | ACECS AND PROPOSED ACECS                                  |
| FIRE-1                                           | FUELS TREATMENT                                           |
| FIRE-3                                           | FIRE MANAGEMENT                                           |
| EN-1                                             | WIND ENERGY POTENTIAL                                     |
| LAND-1                                           | LAND TENURE ADJUSTMENT PLAN                               |
| GRAZ-1— (28" x 28" map in back cover pocket)     | ALLOTMENT MANAGEMENT PRIORITY                             |
| SRMA-1                                           | SPECIAL RECREATION MANAGEMENT AREAS                       |
| ROS-1                                            | RECREATION OPPORTUNITY SPECTRUM                           |
| SOIL-1                                           | SOIL STABILITY                                            |
| HT-1                                             | HISTORIC TRAILS                                           |
| SB-1                                             | SCENIC BYWAYS AND VISTA POINTS                            |
| WSR-1                                            | WILD AND SCENIC RIVERS                                    |
| WSA-1                                            | WILDERNESS STUDY AREAS                                    |
| TRAVEL-1—(28" x 28" map in<br>back cover pocket) | ROUTE INVENTORY                                           |
| TRAVEL-2                                         | OFF-HIGHWAY VEHICLE DESIGNATIONS                          |
| VEG-1— (28" x 28" map in back cover pocket)      | VEGETATION TYPES                                          |
| VEG-2                                            | NOXIOUS WEEDS                                             |
| VEG-3                                            | SPECIAL STATUS PLANTS                                     |
| VRM-1                                            | VISUAL RESOURCE MANAGEMENT                                |
| WATER-1                                          | WATER QUALITY AND RIPARIAN FUNCTIONAL ASSESSMENT          |
| WATER-2                                          | WATERSHED BOUNDARIES WITHIN THE ALTURAS FIELD OFFICE      |
| WHB-1                                            | WILD HORSE & BURRO                                        |
| WILD-1                                           | OCCUPIED AND DESIGNATED CRITICAL HABITAT FOR MODOC SUCKER |
| WILD-2a                                          | WATERFOWL MANAGEMENT                                      |
| WILD-2b                                          | WATERFOWL MANAGEMENT (CONTINUED).                         |
| WILD-3                                           | DEER RANGE                                                |
| WILD-4                                           | ANTELOPE RANGE                                            |
| WILD-5                                           | WILDLIFE MANAGEMENT AREAS                                 |