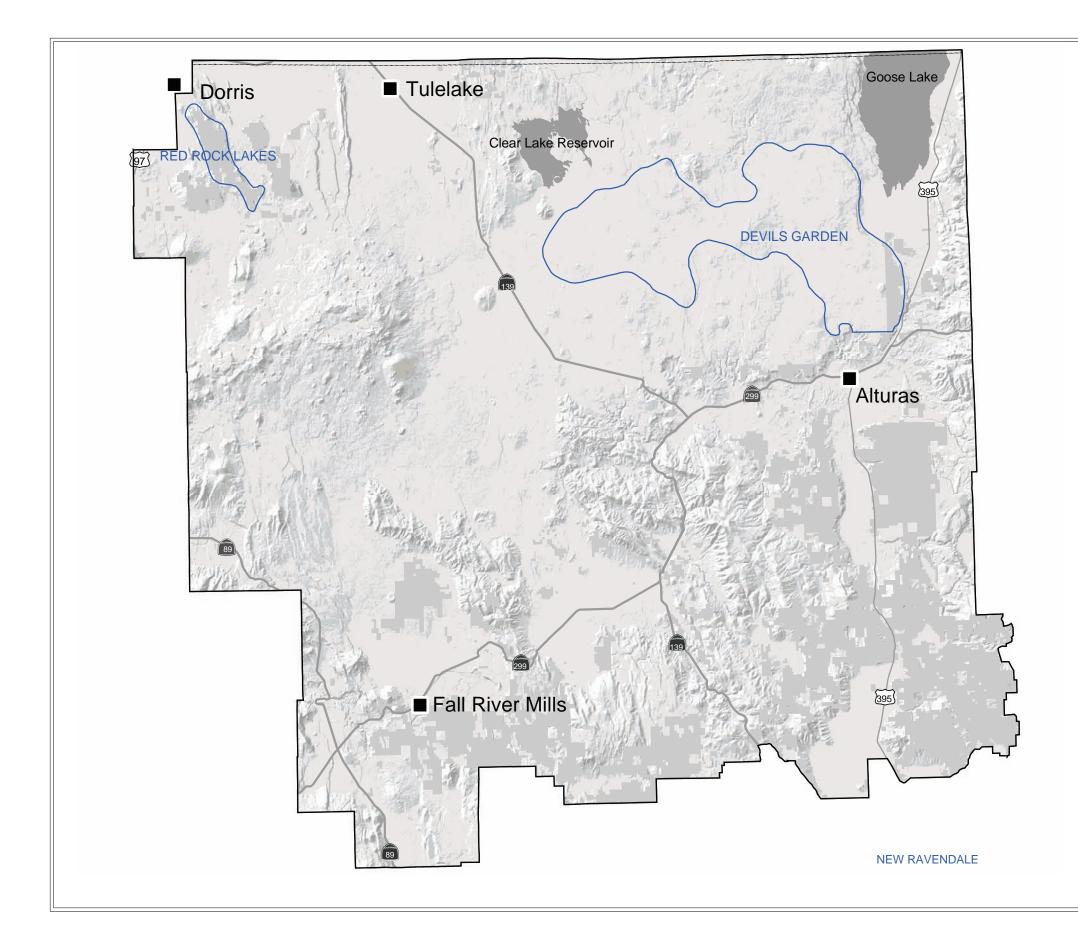

## List of Maps

| Мар                                              | Title                                                     |
|--------------------------------------------------|-----------------------------------------------------------|
| ACEC-1                                           | ACECS AND PROPOSED ACECS                                  |
| FIRE-1                                           | FUELS TREATMENT                                           |
| FIRE-3                                           | FIRE MANAGEMENT                                           |
| EN-1                                             | WIND ENERGY POTENTIAL                                     |
| LAND-1                                           | LAND TENURE ADJUSTMENT PLAN                               |
| GRAZ-1— (28" x 28" map in back cover pocket)     | ALLOTMENT MANAGEMENT PRIORITY                             |
| SRMA-1                                           | SPECIAL RECREATION MANAGEMENT AREAS                       |
| ROS-1                                            | RECREATION OPPORTUNITY SPECTRUM                           |
| SOIL-1                                           | SOIL STABILITY                                            |
| HT-1                                             | HISTORIC TRAILS                                           |
| SB-1                                             | SCENIC BYWAYS AND VISTA POINTS                            |
| WSR-1                                            | WILD AND SCENIC RIVERS                                    |
| WSA-1                                            | WILDERNESS STUDY AREAS                                    |
| TRAVEL-1—(28" x 28" map in<br>back cover pocket) | ROUTE INVENTORY                                           |
| TRAVEL-2                                         | OFF-HIGHWAY VEHICLE DESIGNATIONS                          |
| VEG-1— (28" x 28" map in back cover pocket)      | VEGETATION TYPES                                          |
| VEG-2                                            | NOXIOUS WEEDS                                             |
| VEG-3                                            | SPECIAL STATUS PLANTS                                     |
| VRM-1                                            | VISUAL RESOURCE MANAGEMENT                                |
| WATER-1                                          | WATER QUALITY AND RIPARIAN FUNCTIONAL ASSESSMENT          |
| WATER-2                                          | WATERSHED BOUNDARIES WITHIN THE ALTURAS FIELD OFFICE      |
| WHB-1                                            | WILD HORSE & BURRO                                        |
| WILD-1                                           | OCCUPIED AND DESIGNATED CRITICAL HABITAT FOR MODOC SUCKER |
| WILD-2a                                          | WATERFOWL MANAGEMENT                                      |
| WILD-2b                                          | WATERFOWL MANAGEMENT (CONTINUED).                         |
| WILD-3                                           | DEER RANGE                                                |
| WILD-4                                           | ANTELOPE RANGE                                            |
| WILD-5                                           | WILDLIFE MANAGEMENT AREAS                                 |