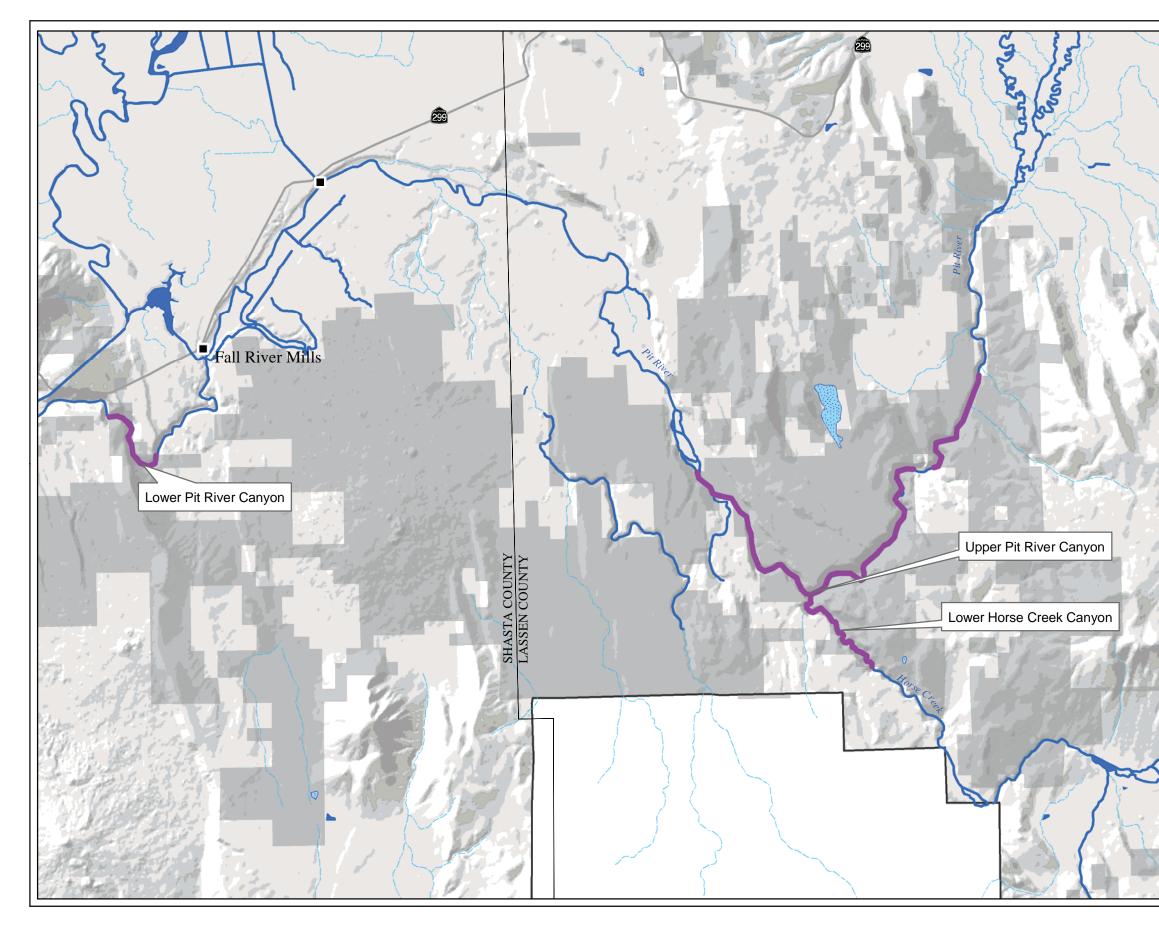

|
| 6 5 10 15 20                                                                                                                                                                                                                                                                                                                                                                    |
| 0 5 10 15 20                                                                                                                                                                                                                                                                                                                                                                    |









































| L X | Map: WSR - 1