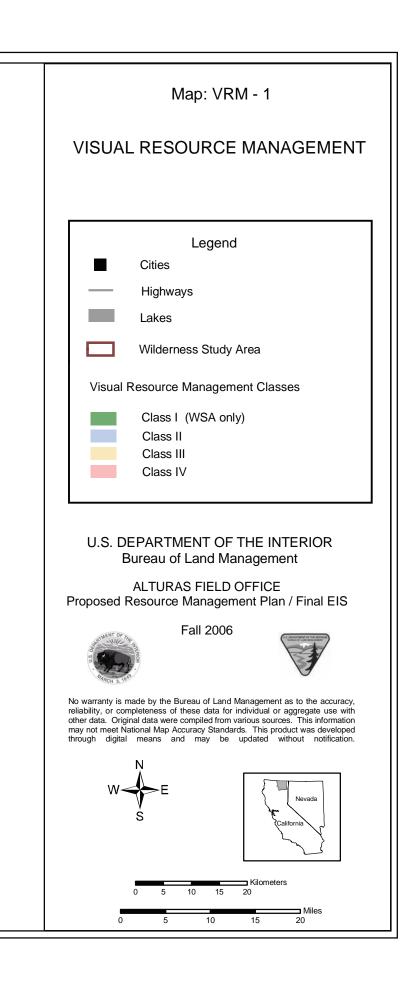

|  |











































| Map: WILD - 2b                                                                                                                                                              |                                                                                                                                                                                                                                                                                                       |  |  |
|-----------------------------------------------------------------------------------------------------------------------------------------------------------------------------|-----------------------------------------------------------------------------------------------------------------------------