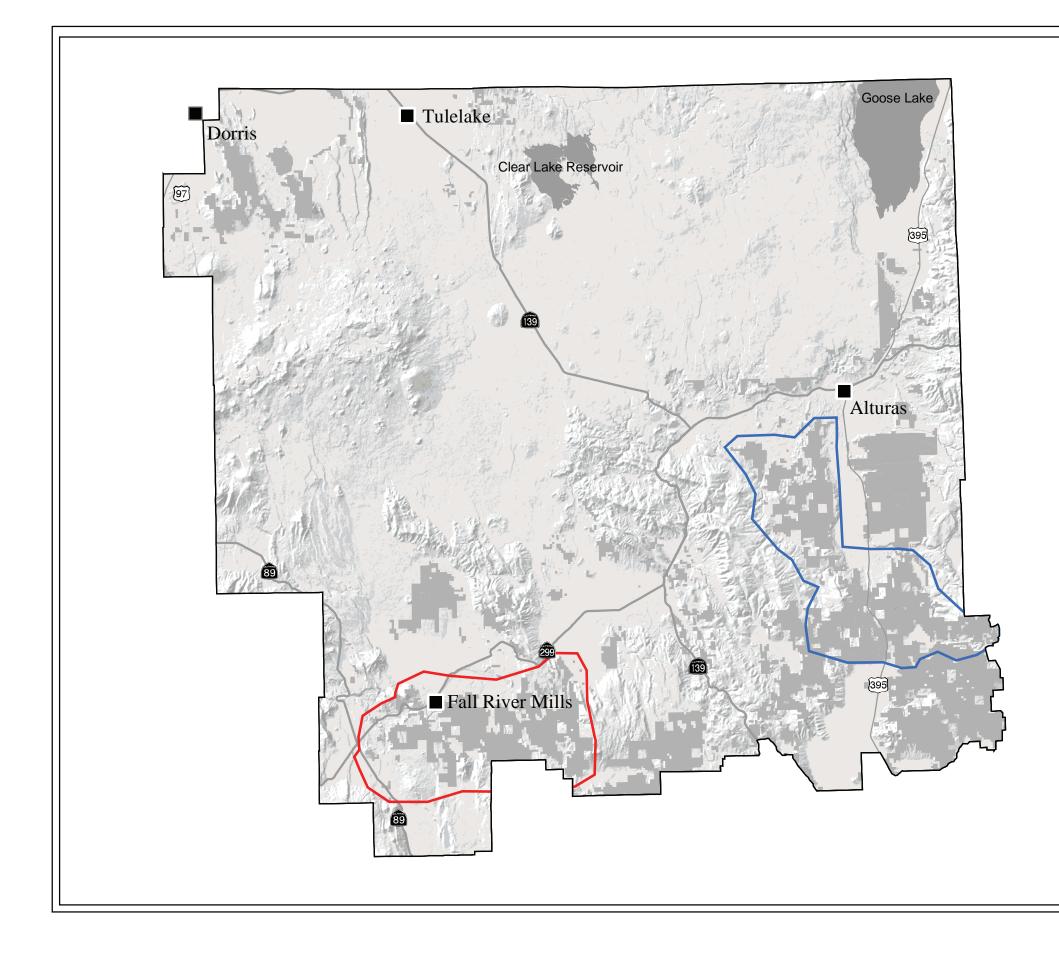

## List of Maps

| Мар                                              | Title                                                     |
|--------------------------------------------------|-----------------------------------------------------------|
| ACEC-1                                           | ACECS AND PROPOSED ACECS                                  |
| FIRE-1                                           | FUELS TREATMENT                                           |
| FIRE-3                                           | FIRE MANAGEMENT                                           |
| EN-1                                             | WIND ENERGY POTENTIAL                                     |
| LAND-1                                           | LAND TENURE ADJUSTMENT PLAN                               |
| GRAZ-1— (28" x 28" map in back cover pocket)     | ALLOTMENT MANAGEMENT PRIORITY                             |
| SRMA-1                                           | SPECIAL RECREATION MANAGEMENT AREAS                       |
| ROS-1                                            | RECREATION OPPORTUNITY SPECTRUM                           |
| SOIL-1                                           | SOIL STABILITY                                            |
| HT-1                                             | HISTORIC TRAILS                                           |
| SB-1                                             | SCENIC BYWAYS AND VISTA POINTS                            |
| WSR-1                                            | WILD AND SCENIC RIVERS                                    |
| WSA-1                                            | WILDERNESS STUDY AREAS                                    |
| TRAVEL-1—(28" x 28" map in<br>back cover pocket) | ROUTE INVENTORY                                           |
| TRAVEL-2                                         | OFF-HIGHWAY VEHICLE DESIGNATIONS                          |
| VEG-1— (28" x 28" map in back cover pocket)      | VEGETATION TYPES                                          |
| VEG-2                                            | NOXIOUS WEEDS                                             |
| VEG-3                                            | SPECIAL STATUS PLANTS                                     |
| VRM-1                                            | VISUAL RESOURCE MANAGEMENT                                |
| WATER-1                                          | WATER QUALITY AND RIPARIAN FUNCTIONAL ASSESSMENT          |
| WATER-2                                          | WATERSHED BOUNDARIES WITHIN THE ALTURAS FIELD OFFICE      |
| WHB-1                                            | WILD HORSE & BURRO                                        |
| WILD-1                                           | OCCUPIED AND DESIGNATED CRITICAL HABITAT FOR MODOC SUCKER |
| WILD-2a                                          | WATERFOWL MANAGEMENT                                      |
| WILD-2b                                          | WATERFOWL MANAGEMENT (CONTINUED).                         |
| WILD-3                                           | DEER RANGE                                                |
| WILD-4                                           | ANTELOPE RANGE                                            |
| WILD-5                                           | WILDLIFE MANAGEMENT AREAS                                 |