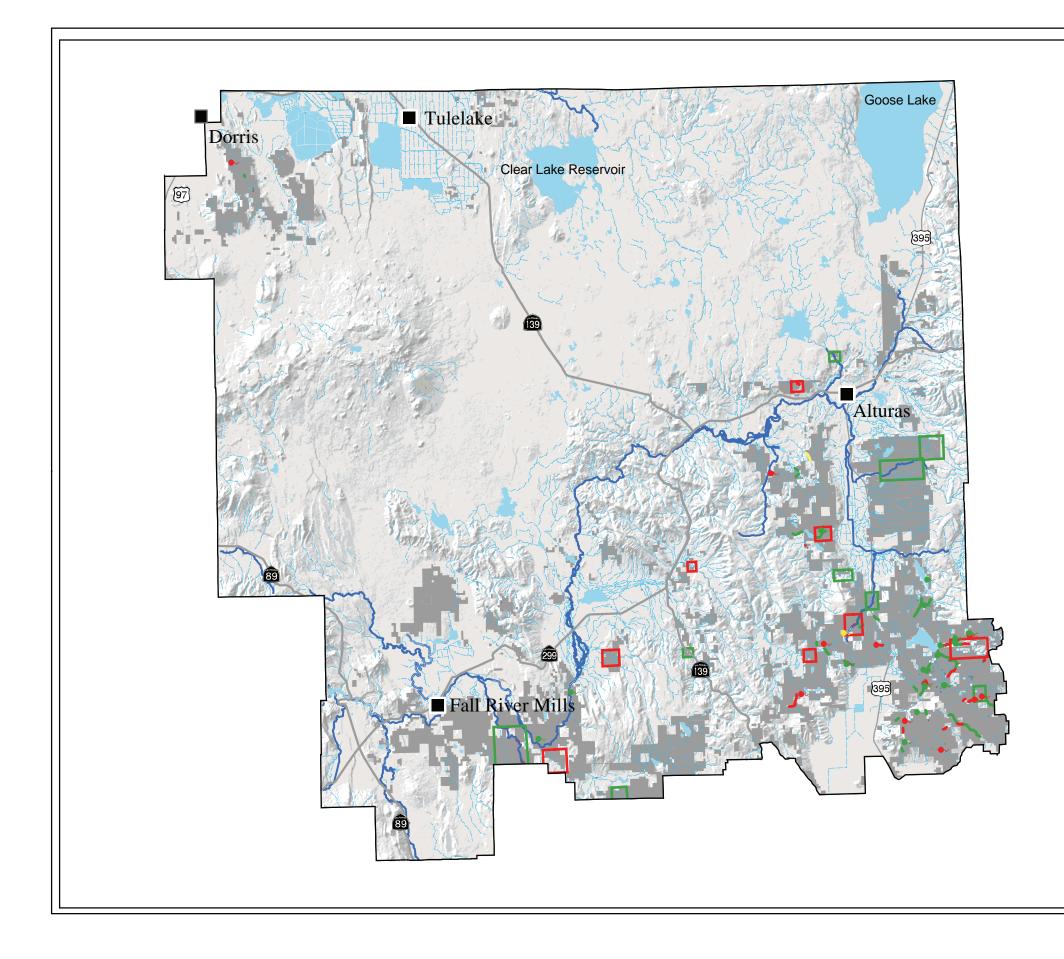

|  |











































| Map: WILD - 2b                                                                                                                                                              |                                                                                                                                                                                                                                                                                                       |  |  |
|-----------------------------------------------------------------------------------------------------------------------------------------------------------------------------|-------------------------------------------------------------------------------------------------------------------------------