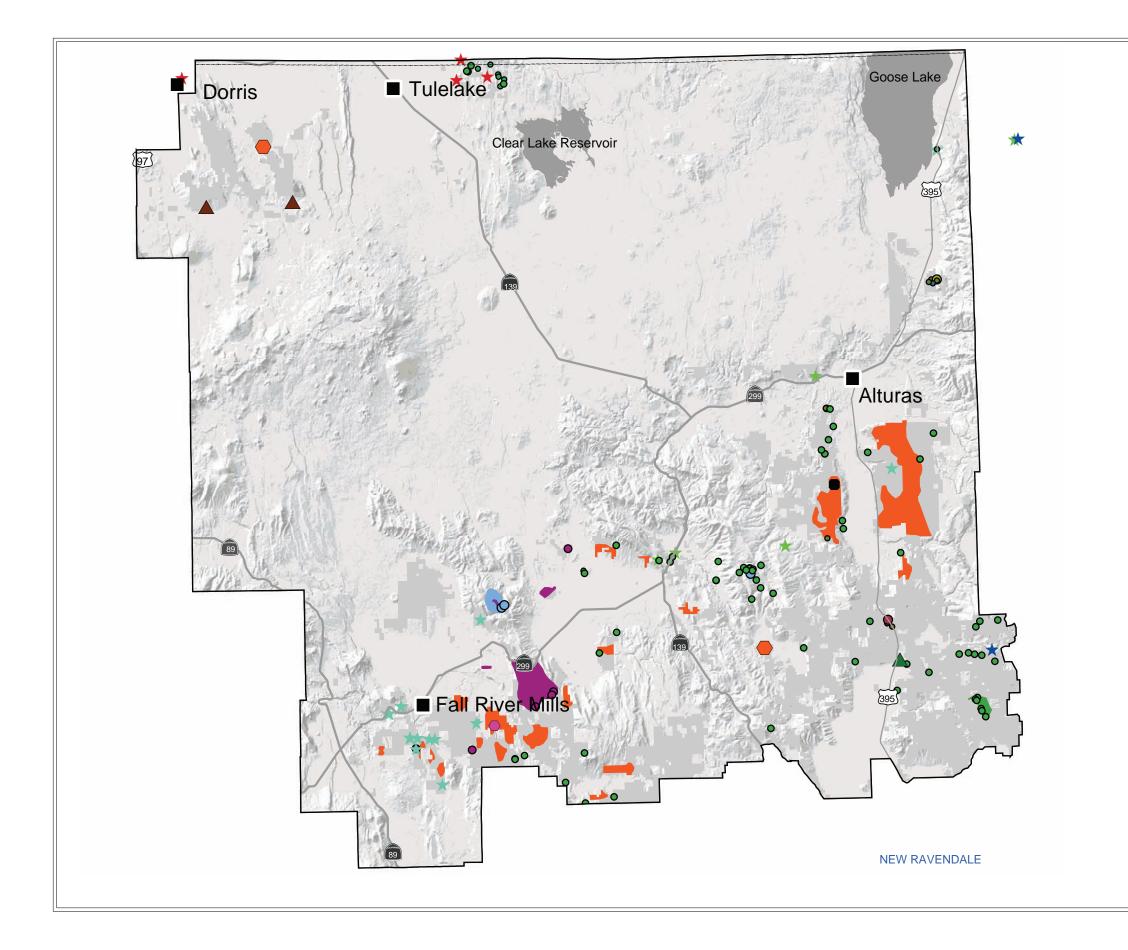

## List of Maps

| Мар                                              | Title                                                     |
|--------------------------------------------------|-----------------------------------------------------------|
| ACEC-1                                           | ACECS AND PROPOSED ACECS                                  |
| FIRE-1                                           | FUELS TREATMENT                                           |
| FIRE-3                                           | FIRE MANAGEMENT                                           |
| EN-1                                             | WIND ENERGY POTENTIAL                                     |
| LAND-1                                           | LAND TENURE ADJUSTMENT PLAN                               |
| GRAZ-1— (28" x 28" map in back cover pocket)     | ALLOTMENT MANAGEMENT PRIORITY                             |
| SRMA-1                                           | SPECIAL RECREATION MANAGEMENT AREAS                       |
| ROS-1                                            | RECREATION OPPORTUNITY SPECTRUM                           |
| SOIL-1                                           | SOIL STABILITY                                            |
| HT-1                                             | HISTORIC TRAILS                                           |
| SB-1                                             | SCENIC BYWAYS AND VISTA POINTS                            |
| WSR-1                                            | WILD AND SCENIC RIVERS                                    |
| WSA-1                                            | WILDERNESS STUDY AREAS                                    |
| TRAVEL-1—(28" x 28" map in<br>back cover pocket) | ROUTE INVENTORY                                           |
| TRAVEL-2                                         | OFF-HIGHWAY VEHICLE DESIGNATIONS                          |
| VEG-1— (28" x 28" map in back cover pocket)      | VEGETATION TYPES                                          |
| VEG-2                                            | NOXIOUS WEEDS                                             |
| VEG-3                                            | SPECIAL STATUS PLANTS                                     |
| VRM-1                                            | VISUAL RESOURCE MANAGEMENT                                |
| WATER-1                                          | WATER QUALITY AND RIPARIAN FUNCTIONAL ASSESSMENT          |
| WATER-2                                          | WATERSHED BOUNDARIES WITHIN THE ALTURAS FIELD OFFICE      |
| WHB-1                                            | WILD HORSE & BURRO                                        |
| WILD-1                                           | OCCUPIED AND DESIGNATED CRITICAL HABITAT FOR MODOC SUCKER |
| WILD-2a                                          | WATERFOWL MANAGEMENT                                      |
| WILD-2b                                          | WATERFOWL MANAGEMENT (CONTINUED).                         |
| WILD-3                                           | DEER RANGE                                                |
| WILD-4                                           | ANTELOPE RANGE                                            |
| WILD-5                                           | WILDLIFE MANAGEMENT AREAS                                 |