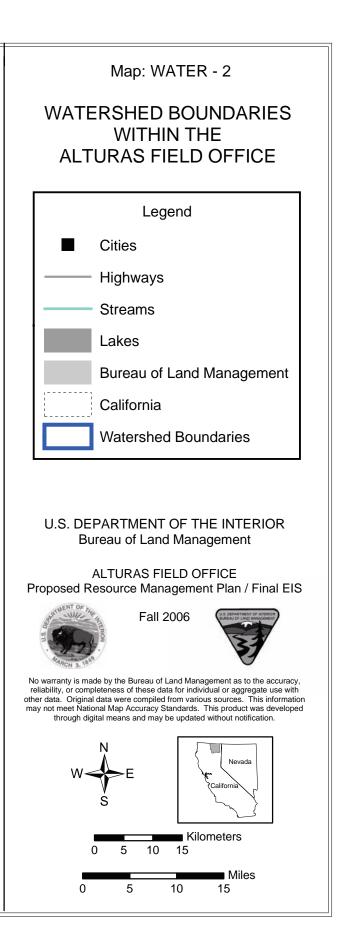

## List of Maps

| Мар                                              | Title                                                     |
|--------------------------------------------------|-----------------------------------------------------------|
| ACEC-1                                           | ACECS AND PROPOSED ACECS                                  |
| FIRE-1                                           | FUELS TREATMENT                                           |
| FIRE-3                                           | FIRE MANAGEMENT                                           |
| EN-1                                             | WIND ENERGY POTENTIAL                                     |
| LAND-1                                           | LAND TENURE ADJUSTMENT PLAN                               |
| GRAZ-1— (28" x 28" map in back cover pocket)     | ALLOTMENT MANAGEMENT PRIORITY                             |
| SRMA-1                                           | SPECIAL RECREATION MANAGEMENT AREAS                       |
| ROS-1                                            | RECREATION OPPORTUNITY SPECTRUM                           |
| SOIL-1                                           | SOIL STABILITY                                            |
| HT-1                                             | HISTORIC TRAILS                                           |
| SB-1                                             | SCENIC BYWAYS AND VISTA POINTS                            |
| WSR-1                                            | WILD AND SCENIC RIVERS                                    |
| WSA-1                                            | WILDERNESS STUDY AREAS                                    |
| TRAVEL-1—(28" x 28" map in<br>back cover pocket) | ROUTE INVENTORY                                           |
| TRAVEL-2                                         | OFF-HIGHWAY VEHICLE DESIGNATIONS                          |
| VEG-1— (28" x 28" map in back cover pocket)      | VEGETATION TYPES                                          |
| VEG-2                                            | NOXIOUS WEEDS                                             |
| VEG-3                                            | SPECIAL STATUS PLANTS                                     |
| VRM-1                                            | VISUAL RESOURCE MANAGEMENT                                |
| WATER-1                                          | WATER QUALITY AND RIPARIAN FUNCTIONAL ASSESSMENT          |
| WATER-2                                          | WATERSHED BOUNDARIES WITHIN THE ALTURAS FIELD OFFICE      |
| WHB-1                                            | WILD HORSE & BURRO                                        |
| WILD-1                                           | OCCUPIED AND DESIGNATED CRITICAL HABITAT FOR MODOC SUCKER |
| WILD-2a                                          | WATERFOWL MANAGEMENT                                      |
| WILD-2b                                          | WATERFOWL MANAGEMENT (CONTINUED).                         |
| WILD-3                                           | DEER RANGE                                                |
| WILD-4                                           | ANTELOPE RANGE                                            |
| WILD-5                                           | WILDLIFE MANAGEMENT AREAS                                 |