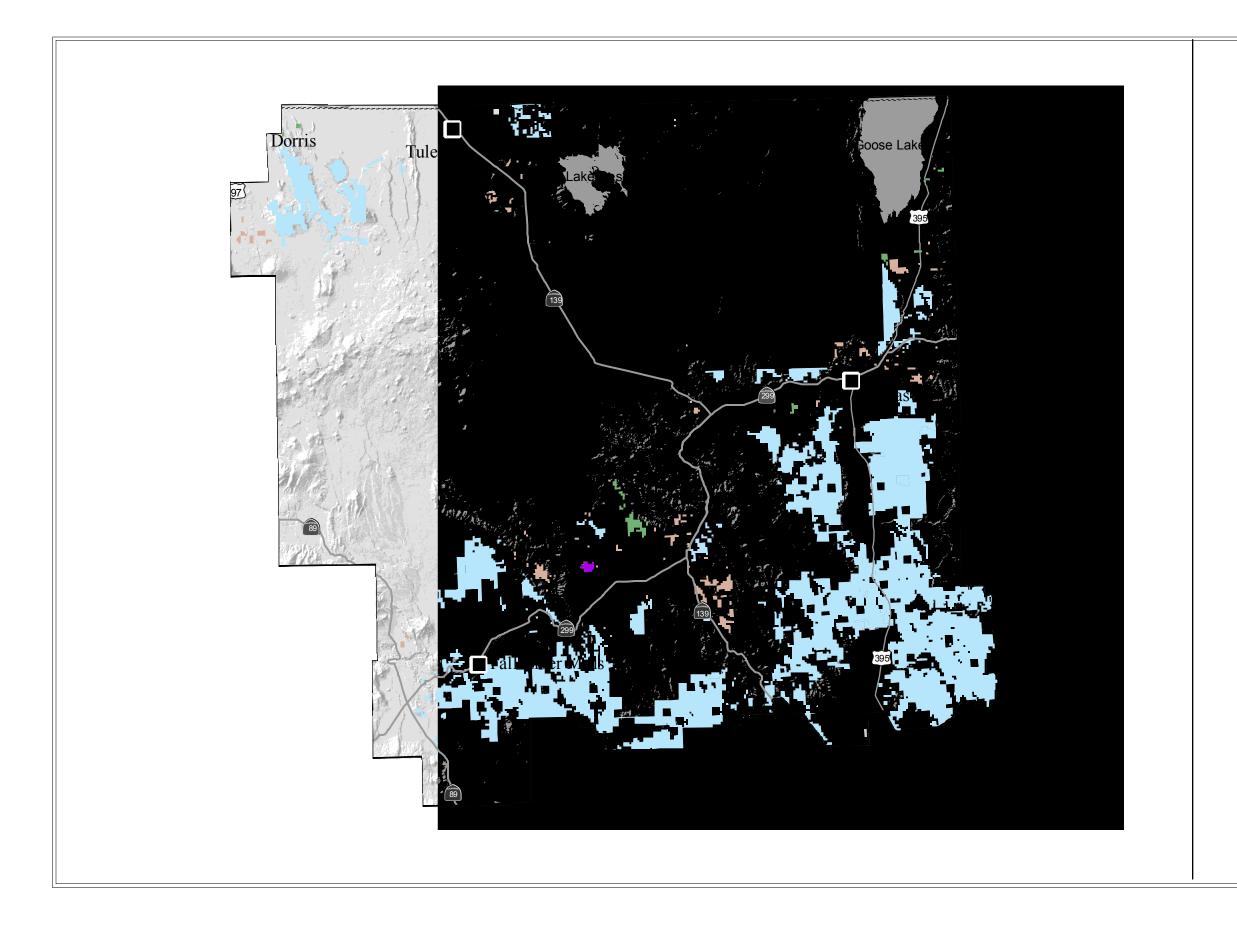

|
| 6 5 10 15 20                                                                                                                                                                                                                                                                                                                                                                    |
| 0 5 10 15 20                                                                                                                                                                                                                                                                                                                                                                    |









































| L X | Map: WSR - 1