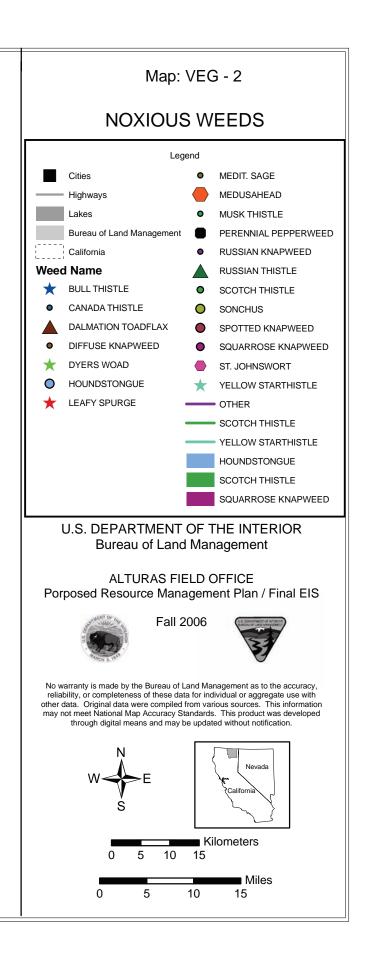

## List of Maps

| Мар                                              | Title                                                     |
|--------------------------------------------------|-----------------------------------------------------------|
| ACEC-1                                           | ACECS AND PROPOSED ACECS                                  |
| FIRE-1                                           | FUELS TREATMENT                                           |
| FIRE-3                                           | FIRE MANAGEMENT                                           |
| EN-1                                             | WIND ENERGY POTENTIAL                                     |
| LAND-1                                           | LAND TENURE ADJUSTMENT PLAN                               |
| GRAZ-1— (28" x 28" map in back cover pocket)     | ALLOTMENT MANAGEMENT PRIORITY                             |
| SRMA-1                                           | SPECIAL RECREATION MANAGEMENT AREAS                       |
| ROS-1                                            | RECREATION OPPORTUNITY SPECTRUM                           |
| SOIL-1                                           | SOIL STABILITY                                            |
| HT-1                                             | HISTORIC TRAILS                                           |
| SB-1                                             | SCENIC BYWAYS AND VISTA POINTS                            |
| WSR-1                                            | WILD AND SCENIC RIVERS                                    |
| WSA-1                                            | WILDERNESS STUDY AREAS                                    |
| TRAVEL-1—(28" x 28" map in<br>back cover pocket) | ROUTE INVENTORY                                           |
| TRAVEL-2                                         | OFF-HIGHWAY VEHICLE DESIGNATIONS                          |
| VEG-1— (28" x 28" map in back cover pocket)      | VEGETATION TYPES                                          |
| VEG-2                                            | NOXIOUS WEEDS                                             |
| VEG-3                                            | SPECIAL STATUS PLANTS                                     |
| VRM-1                                            | VISUAL RESOURCE MANAGEMENT                                |
| WATER-1                                          | WATER QUALITY AND RIPARIAN FUNCTIONAL ASSESSMENT          |
| WATER-2                                          | WATERSHED BOUNDARIES WITHIN THE ALTURAS FIELD OFFICE      |
| WHB-1                                            | WILD HORSE & BURRO                                        |
| WILD-1                                           | OCCUPIED AND DESIGNATED CRITICAL HABITAT FOR MODOC SUCKER |
| WILD-2a                                          | WATERFOWL MANAGEMENT                                      |
| WILD-2b                                          | WATERFOWL MANAGEMENT (CONTINUED).                         |
| WILD-3                                           | DEER RANGE                                                |
| WILD-4                                           | ANTELOPE RANGE                                            |
| WILD-5                                           | WILDLIFE MANAGEMENT AREAS                                 |