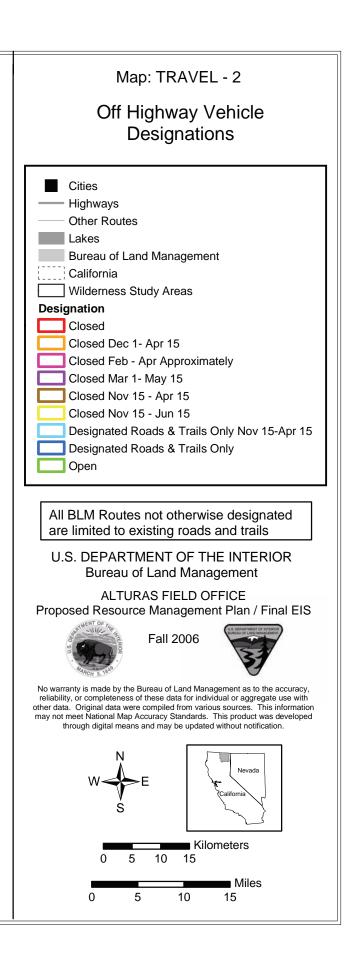

## List of Maps

| Мар                                              | Title                                                     |
|--------------------------------------------------|-----------------------------------------------------------|
| ACEC-1                                           | ACECS AND PROPOSED ACECS                                  |
| FIRE-1                                           | FUELS TREATMENT                                           |
| FIRE-3                                           | FIRE MANAGEMENT                                           |
| EN-1                                             | WIND ENERGY POTENTIAL                                     |
| LAND-1                                           | LAND TENURE ADJUSTMENT PLAN                               |
| GRAZ-1— (28" x 28" map in back cover pocket)     | ALLOTMENT MANAGEMENT PRIORITY                             |
| SRMA-1                                           | SPECIAL RECREATION MANAGEMENT AREAS                       |
| ROS-1                                            | RECREATION OPPORTUNITY SPECTRUM                           |
| SOIL-1                                           | SOIL STABILITY                                            |
| HT-1                                             | HISTORIC TRAILS                                           |
| SB-1                                             | SCENIC BYWAYS AND VISTA POINTS                            |
| WSR-1                                            | WILD AND SCENIC RIVERS                                    |
| WSA-1                                            | WILDERNESS STUDY AREAS                                    |
| TRAVEL-1—(28" x 28" map in<br>back cover pocket) | ROUTE INVENTORY                                           |
| TRAVEL-2                                         | OFF-HIGHWAY VEHICLE DESIGNATIONS                          |
| VEG-1— (28" x 28" map in back cover pocket)      | VEGETATION TYPES                                          |
| VEG-2                                            | NOXIOUS WEEDS                                             |
| VEG-3                                            | SPECIAL STATUS PLANTS                                     |
| VRM-1                                            | VISUAL RESOURCE MANAGEMENT                                |
| WATER-1                                          | WATER QUALITY AND RIPARIAN FUNCTIONAL ASSESSMENT          |
| WATER-2                                          | WATERSHED BOUNDARIES WITHIN THE ALTURAS FIELD OFFICE      |
| WHB-1                                            | WILD HORSE & BURRO                                        |
| WILD-1                                           | OCCUPIED AND DESIGNATED CRITICAL HABITAT FOR MODOC SUCKER |
| WILD-2a                                          | WATERFOWL MANAGEMENT                                      |
| WILD-2b                                          | WATERFOWL MANAGEMENT (CONTINUED).                         |
| WILD-3                                           | DEER RANGE                                                |
| WILD-4                                           | ANTELOPE RANGE                                            |
| WILD-5                                           | WILDLIFE MANAGEMENT AREAS                                 |