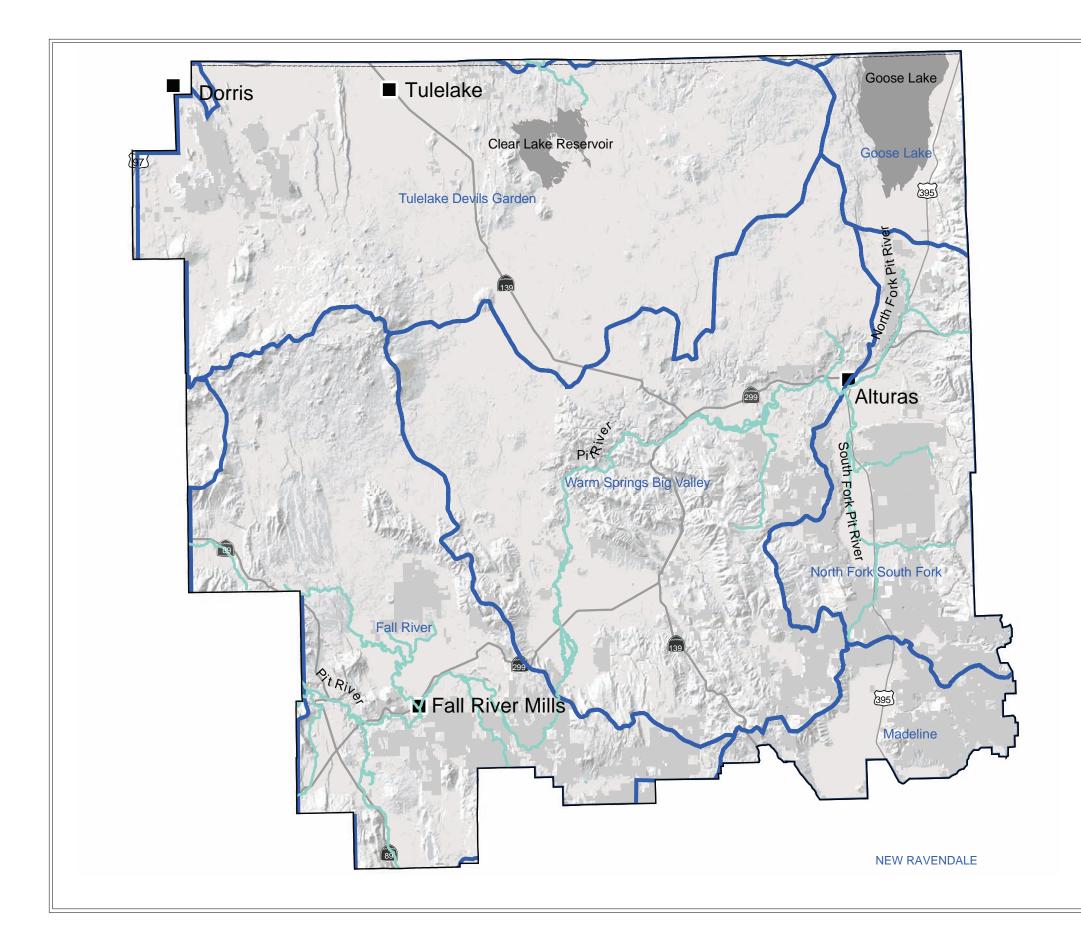

|  |











































| Map: WILD - 2b                                                                                                                                                              |                                                                                                                                                                                                                                                                                                       |  |  |
|-----------------------------------------------------------------------------------------------------------------------------------------------------------------------------|-----------------------------------------------------------------------------------------------------------------------------------