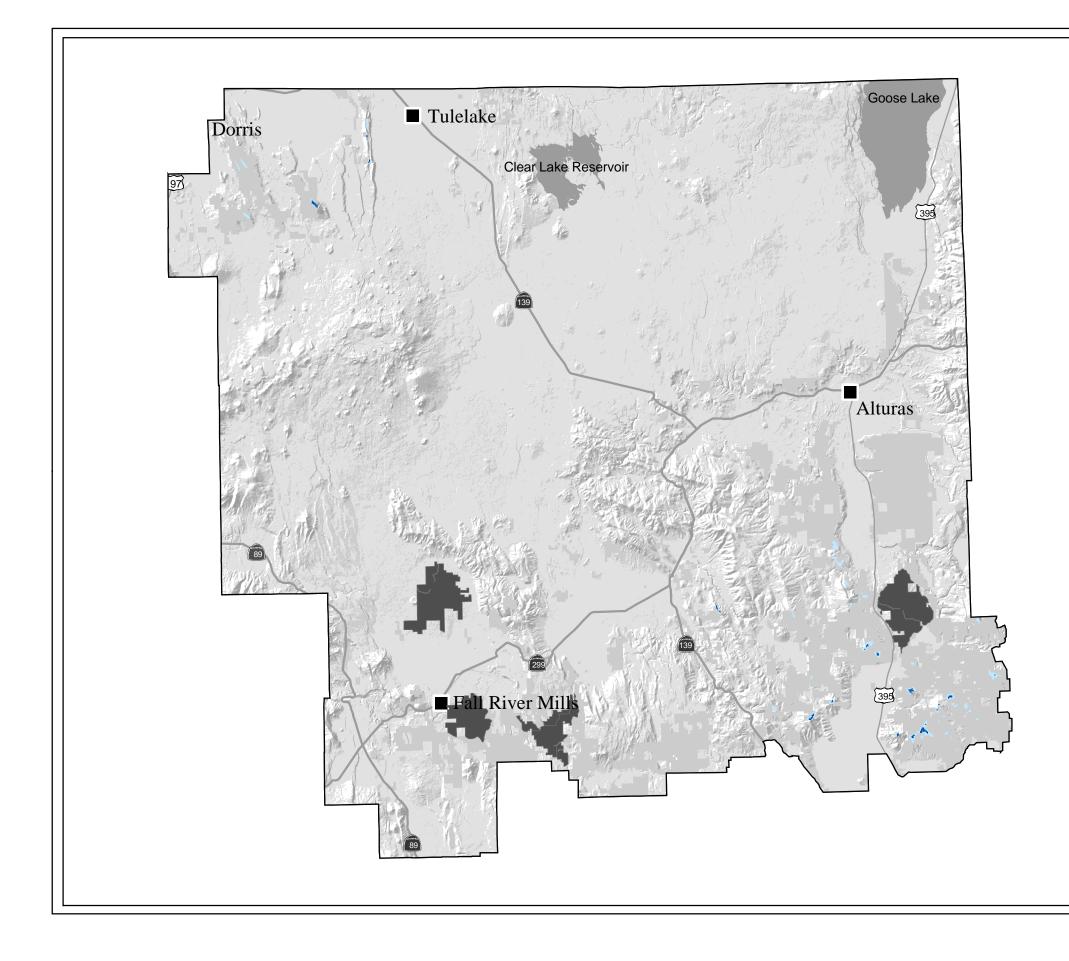

|
| 6 5 10 15 20                                                                                                                                                                                                                                                                                                                                                                    |
| 0 5 10 15 20                                                                                                                                                                                                                                                                                                                                                                    |









































| L X | Map: WSR - 1