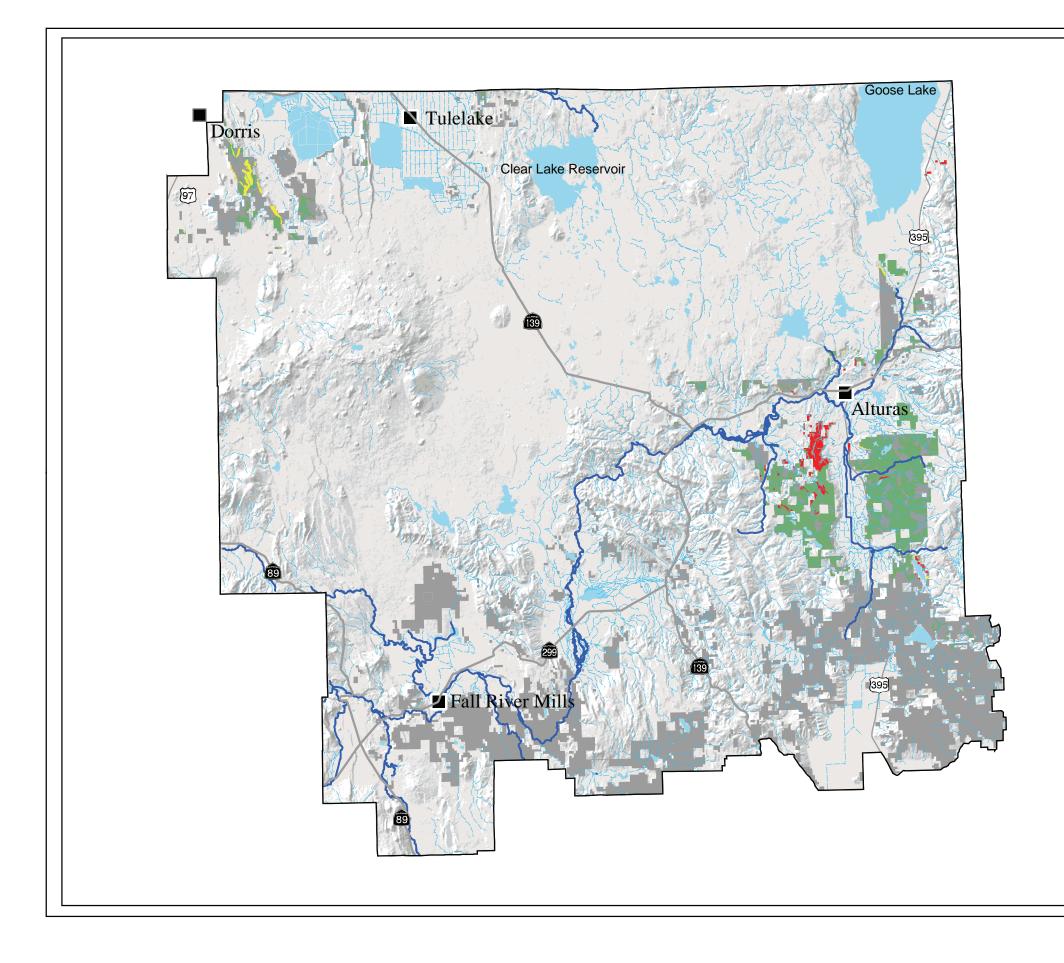

## List of Maps

| Мар                                              | Title                                                     |
|--------------------------------------------------|-----------------------------------------------------------|
| ACEC-1                                           | ACECS AND PROPOSED ACECS                                  |
| FIRE-1                                           | FUELS TREATMENT                                           |
| FIRE-3                                           | FIRE MANAGEMENT                                           |
| EN-1                                             | WIND ENERGY POTENTIAL                                     |
| LAND-1                                           | LAND TENURE ADJUSTMENT PLAN                               |
| GRAZ-1— (28" x 28" map in back cover pocket)     | ALLOTMENT MANAGEMENT PRIORITY                             |
| SRMA-1                                           | SPECIAL RECREATION MANAGEMENT AREAS                       |
| ROS-1                                            | RECREATION OPPORTUNITY SPECTRUM                           |
| SOIL-1                                           | SOIL STABILITY                                            |
| HT-1                                             | HISTORIC TRAILS                                           |
| SB-1                                             | SCENIC BYWAYS AND VISTA POINTS                            |
| WSR-1                                            | WILD AND SCENIC RIVERS                                    |
| WSA-1                                            | WILDERNESS STUDY AREAS                                    |
| TRAVEL-1—(28" x 28" map in<br>back cover pocket) | ROUTE INVENTORY                                           |
| TRAVEL-2                                         | OFF-HIGHWAY VEHICLE DESIGNATIONS                          |
| VEG-1— (28" x 28" map in back cover pocket)      | VEGETATION TYPES                                          |
| VEG-2                                            | NOXIOUS WEEDS                                             |
| VEG-3                                            | SPECIAL STATUS PLANTS                                     |
| VRM-1                                            | VISUAL RESOURCE MANAGEMENT                                |
| WATER-1                                          | WATER QUALITY AND RIPARIAN FUNCTIONAL ASSESSMENT          |
| WATER-2                                          | WATERSHED BOUNDARIES WITHIN THE ALTURAS FIELD OFFICE      |
| WHB-1                                            | WILD HORSE & BURRO                                        |
| WILD-1                                           | OCCUPIED AND DESIGNATED CRITICAL HABITAT FOR MODOC SUCKER |
| WILD-2a                                          | WATERFOWL MANAGEMENT                                      |
| WILD-2b                                          | WATERFOWL MANAGEMENT (CONTINUED).                         |
| WILD-3                                           | DEER RANGE                                                |
| WILD-4                                           | ANTELOPE RANGE                                            |
| WILD-5                                           | WILDLIFE MANAGEMENT AREAS                                 |