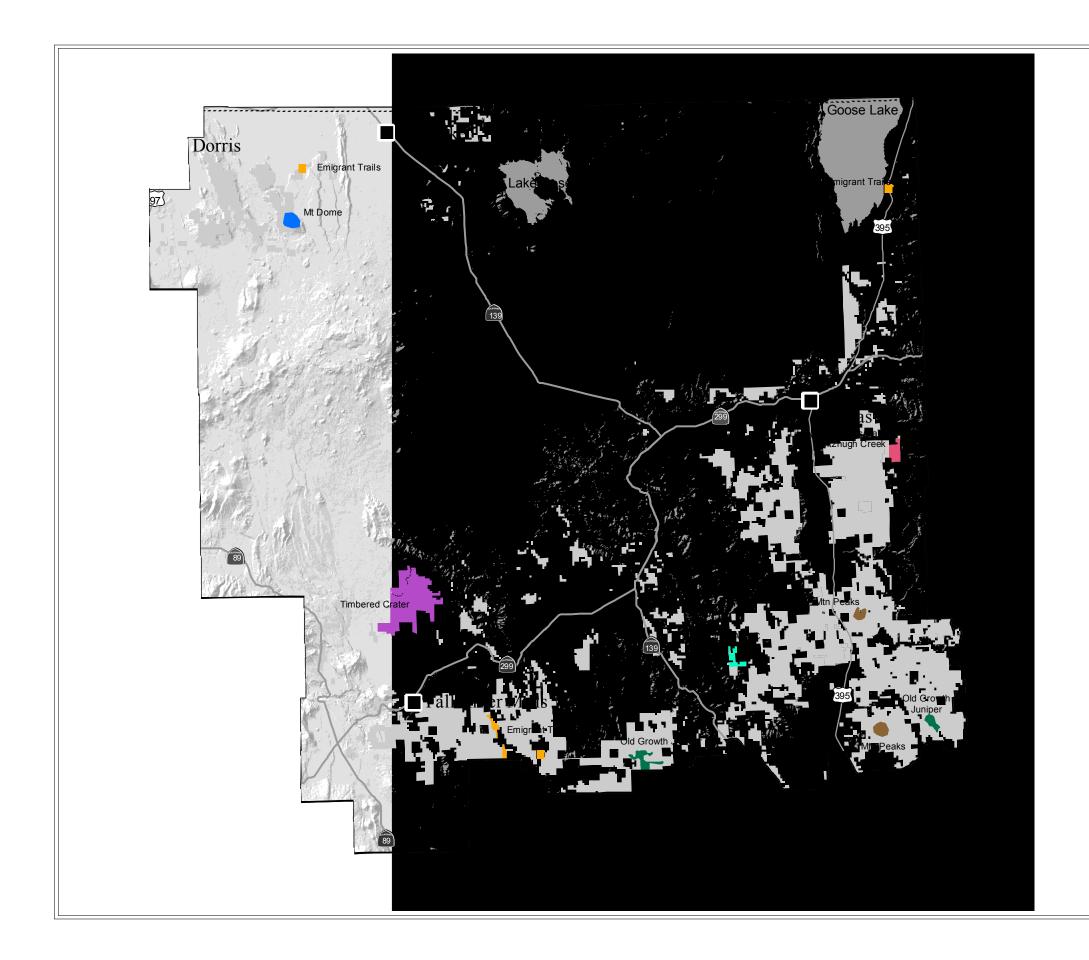

| Map: ACEC - 1                                                                                                                                                                                                                                                                                                                                                                               |
|---------------------------------------------------------------------------------------------------------------------------------------------------------------------------------------------------------------------------------------------------------------------------------------------------------------------------------------------------------------------------------------------|
| ACECS AND PROPOSED ACECS                                                                                                                                                                                                                                                                                                                                                                    |
|                                                                                                                                                                                                                                                                                                                                                                                             |
| Legend Existing ACEC Cities Highways Lakes                                                                                                                                                                                                                                                                                                                                                  |
| <ul> <li>Bureau of Land Management</li> <li>California</li> <li>Proposed ACECs</li> <li>Emigrant Trails</li> <li>Likely Tablelands\Yankee Jim\Fitzhugh Creek</li> <li>Mt Dome</li> </ul>                                                                                                                                                                                                    |
| Mtn Peaks Old Growth Juniper Timbered Crater WSA                                                                                                                                                                                                                                                                                                                                            |
| U.S. DEPARTMENT OF THE INTERIOR<br>Bureau of Land Management                                                                                                                                                                                                                                                                                                                                |
| ALTURAS FIELD OFFICE<br>Proposed Resource Management Plan / Final EIS                                                                                                                                                                                                                                                                                                                       |
| Fall 2006                                                                                                                                                                                                                                                                                                                                                                                   |
| No warranty is made by the Bureau of Land Management as to the accuracy,<br>reliability, or completeness of these data for individual or aggregate use with<br>other data. Original data were compiled from various sources. This information<br>may not meet National Map Accuracy Standards. This product was developed<br>through digital means and may be updated without notification. |
| W E S California                                                                                                                                                                                                                                                                                                                                                                            |
| William       Kilometers         0       5       10         Miles       0       5       10       15                                                                                                                                                                                                                                                                                         |