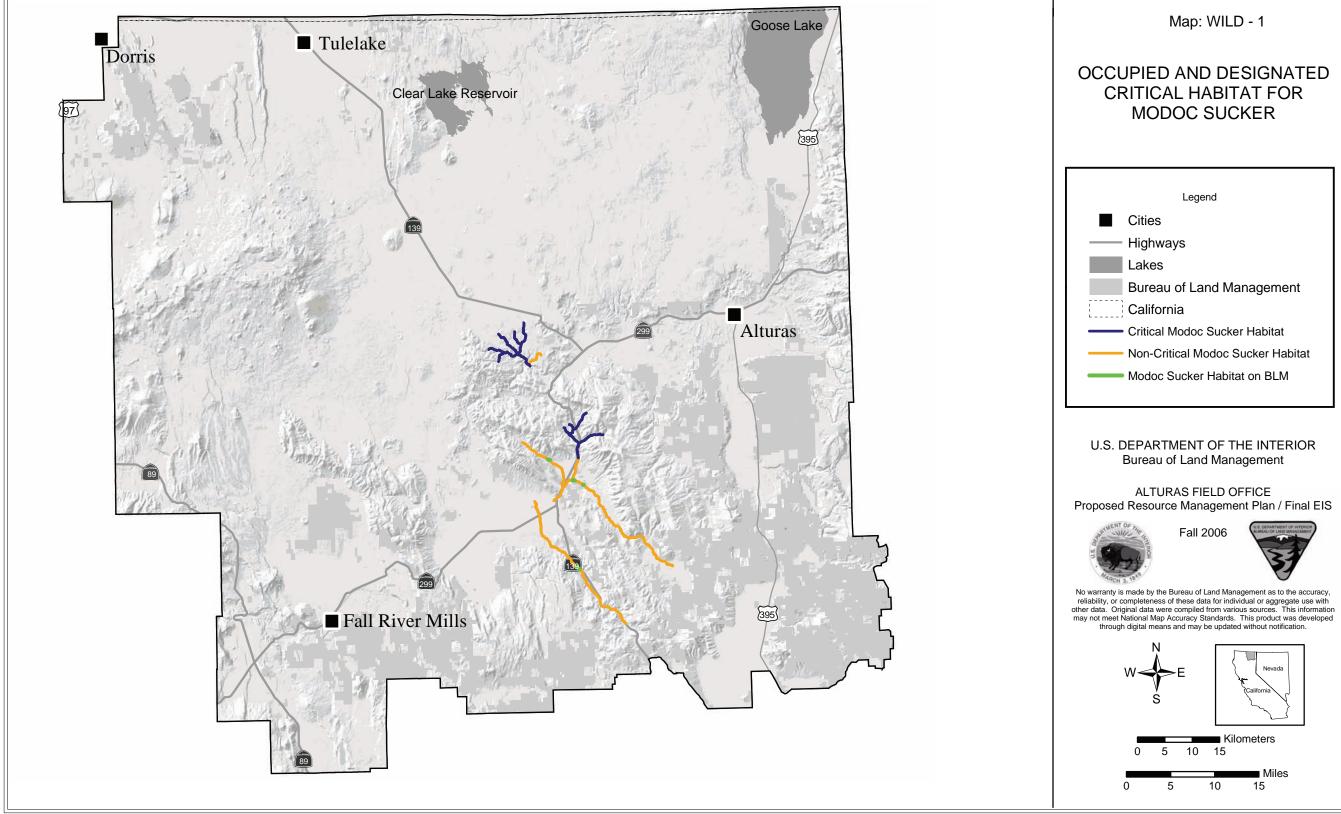

## List of Maps

| Мар                                              | Title                                                     |
|--------------------------------------------------|-----------------------------------------------------------|
| ACEC-1                                           | ACECS AND PROPOSED ACECS                                  |
| FIRE-1                                           | FUELS TREATMENT                                           |
| FIRE-3                                           | FIRE MANAGEMENT                                           |
| EN-1                                             | WIND ENERGY POTENTIAL                                     |
| LAND-1                                           | LAND TENURE ADJUSTMENT PLAN                               |
| GRAZ-1— (28" x 28" map in back cover pocket)     | ALLOTMENT MANAGEMENT PRIORITY                             |
| SRMA-1                                           | SPECIAL RECREATION MANAGEMENT AREAS                       |
| ROS-1                                            | RECREATION OPPORTUNITY SPECTRUM                           |
| SOIL-1                                           | SOIL STABILITY                                            |
| HT-1                                             | HISTORIC TRAILS                                           |
| SB-1                                             | SCENIC BYWAYS AND VISTA POINTS                            |
| WSR-1                                            | WILD AND SCENIC RIVERS                                    |
| WSA-1                                            | WILDERNESS STUDY AREAS                                    |
| TRAVEL-1—(28" x 28" map in<br>back cover pocket) | ROUTE INVENTORY                                           |
| TRAVEL-2                                         | OFF-HIGHWAY VEHICLE DESIGNATIONS                          |
| VEG-1— (28" x 28" map in back cover pocket)      | VEGETATION TYPES                                          |
| VEG-2                                            | NOXIOUS WEEDS                                             |
| VEG-3                                            | SPECIAL STATUS PLANTS                                     |
| VRM-1                                            | VISUAL RESOURCE MANAGEMENT                                |
| WATER-1                                          | WATER QUALITY AND RIPARIAN FUNCTIONAL ASSESSMENT          |
| WATER-2                                          | WATERSHED BOUNDARIES WITHIN THE ALTURAS FIELD OFFICE      |
| WHB-1                                            | WILD HORSE & BURRO                                        |
| WILD-1                                           | OCCUPIED AND DESIGNATED CRITICAL HABITAT FOR MODOC SUCKER |
| WILD-2a                                          | WATERFOWL MANAGEMENT                                      |
| WILD-2b                                          | WATERFOWL MANAGEMENT (CONTINUED).                         |
| WILD-3                                           | DEER RANGE                                                |
| WILD-4                                           | ANTELOPE RANGE                                            |
| WILD-5                                           | WILDLIFE MANAGEMENT AREAS                                 |