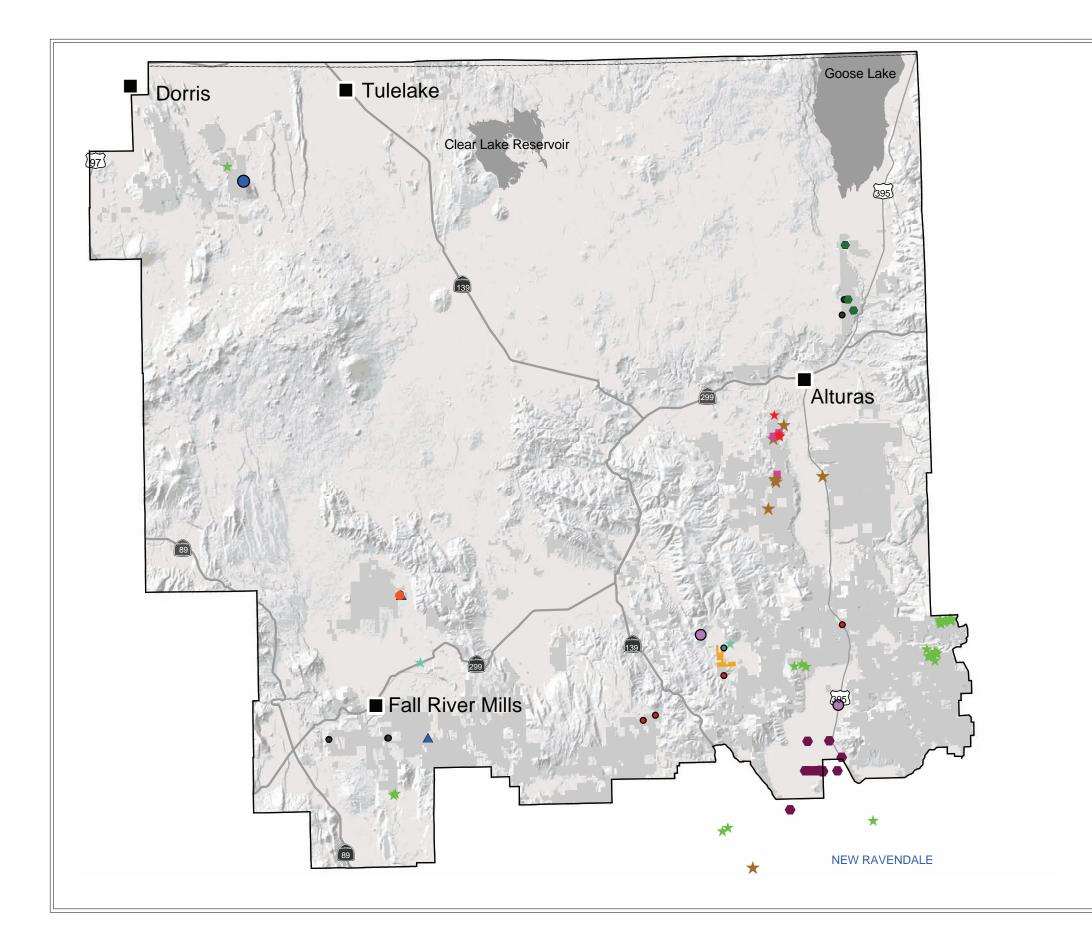

## List of Maps

| Мар                                              | Title                                                     |
|--------------------------------------------------|-----------------------------------------------------------|
| ACEC-1                                           | ACECS AND PROPOSED ACECS                                  |
| FIRE-1                                           | FUELS TREATMENT                                           |
| FIRE-3                                           | FIRE MANAGEMENT                                           |
| EN-1                                             | WIND ENERGY POTENTIAL                                     |
| LAND-1                                           | LAND TENURE ADJUSTMENT PLAN                               |
| GRAZ-1— (28" x 28" map in back cover pocket)     | ALLOTMENT MANAGEMENT PRIORITY                             |
| SRMA-1                                           | SPECIAL RECREATION MANAGEMENT AREAS                       |
| ROS-1                                            | RECREATION OPPORTUNITY SPECTRUM                           |
| SOIL-1                                           | SOIL STABILITY                                            |
| HT-1                                             | HISTORIC TRAILS                                           |
| SB-1                                             | SCENIC BYWAYS AND VISTA POINTS                            |
| WSR-1                                            | WILD AND SCENIC RIVERS                                    |
| WSA-1                                            | WILDERNESS STUDY AREAS                                    |
| TRAVEL-1—(28" x 28" map in<br>back cover pocket) | ROUTE INVENTORY                                           |
| TRAVEL-2                                         | OFF-HIGHWAY VEHICLE DESIGNATIONS                          |
| VEG-1— (28" x 28" map in back cover pocket)      | VEGETATION TYPES                                          |
| VEG-2                                            | NOXIOUS WEEDS                                             |
| VEG-3                                            | SPECIAL STATUS PLANTS                                     |
| VRM-1                                            | VISUAL RESOURCE MANAGEMENT                                |
| WATER-1                                          | WATER QUALITY AND RIPARIAN FUNCTIONAL ASSESSMENT          |
| WATER-2                                          | WATERSHED BOUNDARIES WITHIN THE ALTURAS FIELD OFFICE      |
| WHB-1                                            | WILD HORSE & BURRO                                        |
| WILD-1                                           | OCCUPIED AND DESIGNATED CRITICAL HABITAT FOR MODOC SUCKER |
| WILD-2a                                          | WATERFOWL MANAGEMENT                                      |
| WILD-2b                                          | WATERFOWL MANAGEMENT (CONTINUED).                         |
| WILD-3                                           | DEER RANGE                                                |
| WILD-4                                           | ANTELOPE RANGE                                            |
| WILD-5                                           | WILDLIFE MANAGEMENT AREAS                                 |