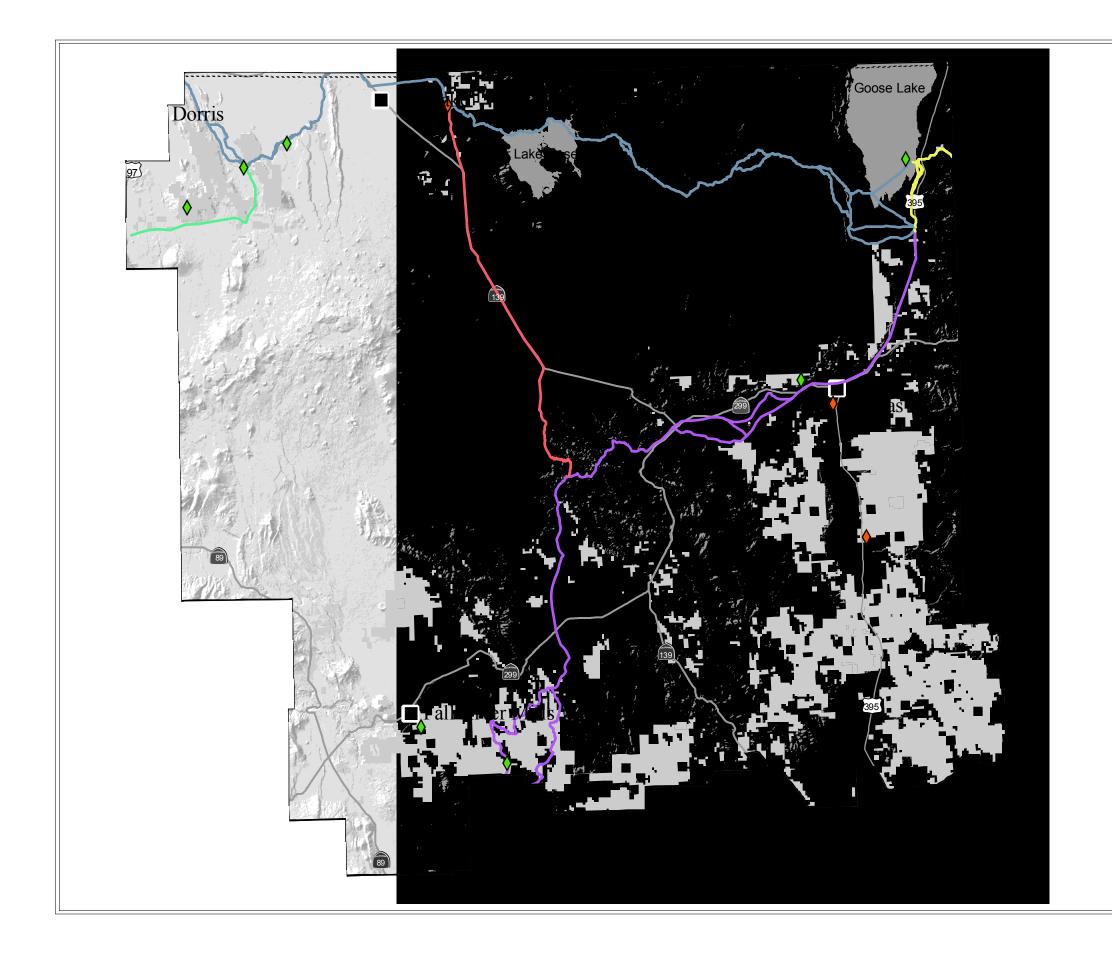

## List of Maps

| Мар                                              | Title                                                     |
|--------------------------------------------------|-----------------------------------------------------------|
| ACEC-1                                           | ACECS AND PROPOSED ACECS                                  |
| FIRE-1                                           | FUELS TREATMENT                                           |
| FIRE-3                                           | FIRE MANAGEMENT                                           |
| EN-1                                             | WIND ENERGY POTENTIAL                                     |
| LAND-1                                           | LAND TENURE ADJUSTMENT PLAN                               |
| GRAZ-1— (28" x 28" map in back cover pocket)     | ALLOTMENT MANAGEMENT PRIORITY                             |
| SRMA-1                                           | SPECIAL RECREATION MANAGEMENT AREAS                       |
| ROS-1                                            | RECREATION OPPORTUNITY SPECTRUM                           |
| SOIL-1                                           | SOIL STABILITY                                            |
| HT-1                                             | HISTORIC TRAILS                                           |
| SB-1                                             | SCENIC BYWAYS AND VISTA POINTS                            |
| WSR-1                                            | WILD AND SCENIC RIVERS                                    |
| WSA-1                                            | WILDERNESS STUDY AREAS                                    |
| TRAVEL-1—(28" x 28" map in<br>back cover pocket) | ROUTE INVENTORY                                           |
| TRAVEL-2                                         | OFF-HIGHWAY VEHICLE DESIGNATIONS                          |
| VEG-1— (28" x 28" map in back cover pocket)      | VEGETATION TYPES                                          |
| VEG-2                                            | NOXIOUS WEEDS                                             |
| VEG-3                                            | SPECIAL STATUS PLANTS                                     |
| VRM-1                                            | VISUAL RESOURCE MANAGEMENT                                |
| WATER-1                                          | WATER QUALITY AND RIPARIAN FUNCTIONAL ASSESSMENT          |
| WATER-2                                          | WATERSHED BOUNDARIES WITHIN THE ALTURAS FIELD OFFICE      |
| WHB-1                                            | WILD HORSE & BURRO                                        |
| WILD-1                                           | OCCUPIED AND DESIGNATED CRITICAL HABITAT FOR MODOC SUCKER |
| WILD-2a                                          | WATERFOWL MANAGEMENT                                      |
| WILD-2b                                          | WATERFOWL MANAGEMENT (CONTINUED).                         |
| WILD-3                                           | DEER RANGE                                                |
| WILD-4                                           | ANTELOPE RANGE                                            |
| WILD-5                                           | WILDLIFE MANAGEMENT AREAS                                 |