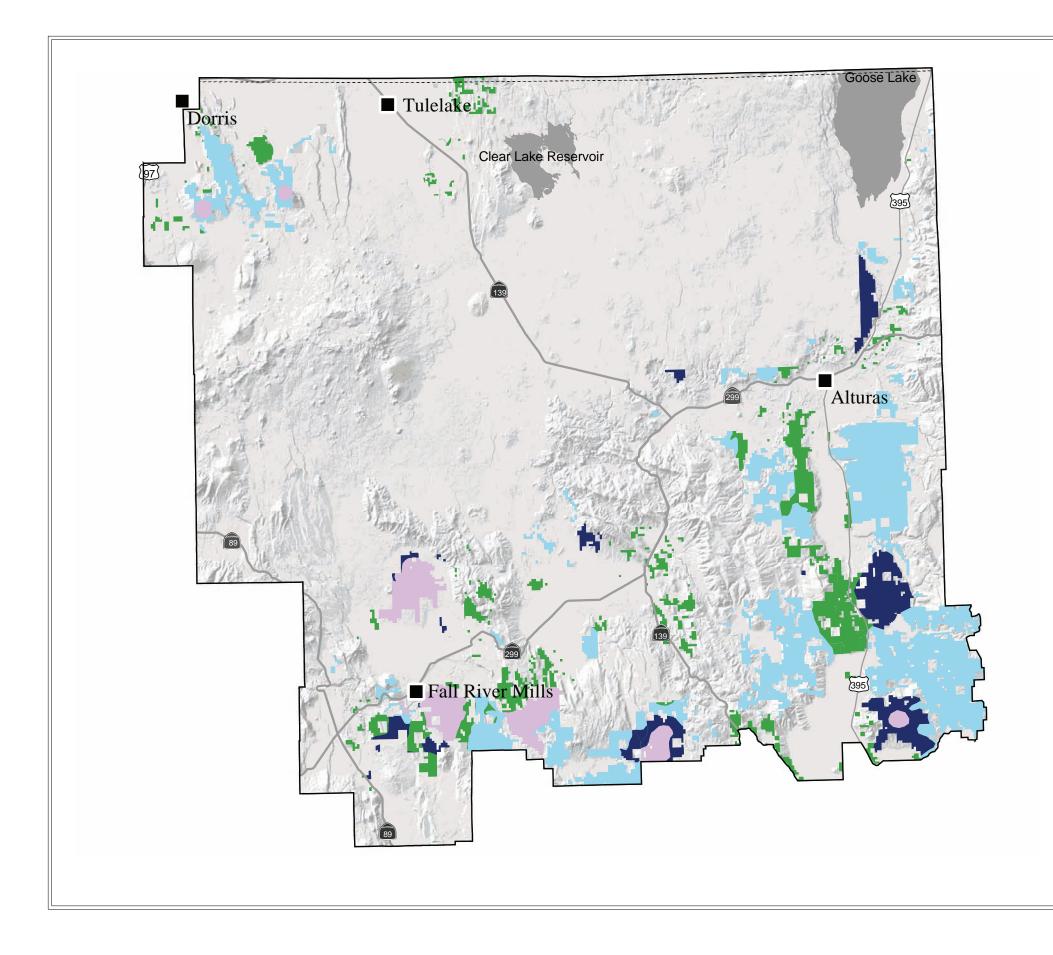

| Map: WILD - 2b                                                                                                                                                              |                                                                                                                                                                                                                                                                                                       |  |  |
|-----------------------------------------------------------------------------------------------------------------------------------------------------------------------------|-------------------------------------------------------------------------------------------------------------------------------------------------------------------------------------------------------------------------------------------------------------------------------------------------------|--|--|
| Waterfowl Management (cont.)                                                                                                                                                |                                                                                                                                                                                                                                                                                                       |  |  |
|                                                                                                                                                                             | Legend                                                                                                                                                                                                                                                                                                |  |  |
|                                                                                                                                                                             | Cities<br>Highways<br>Lakes<br>Bureau of Land Management<br>California<br>Proposed Island Fence Only<br>Proposed Construction of New Islands<br>Existing Constructed Nest Islands<br>Proposed Reservior Fence                                                                                         |  |  |
| Refer to Table 2.24-4<br>U.S. DEPARTMENT OF THE INTERIOR<br>Bureau of Land Management<br>ALTURAS FIELD OFFICE<br>Proposed Resource Management Plan / Final EIS<br>Fall 2006 |                                                                                                                                                                                                                                                                                                       |  |  |
| reliability, or con<br>ther data. Origin<br>may not meet Na                                                                                                                 | hade by the Bureau of Land Management as to the accuracy, npleteness of these data for individual or aggregate use with al data were compiled from various sources. This information tional Map Accuracy Standards. This product was developed ligital means and may be updated without notification. |  |  |