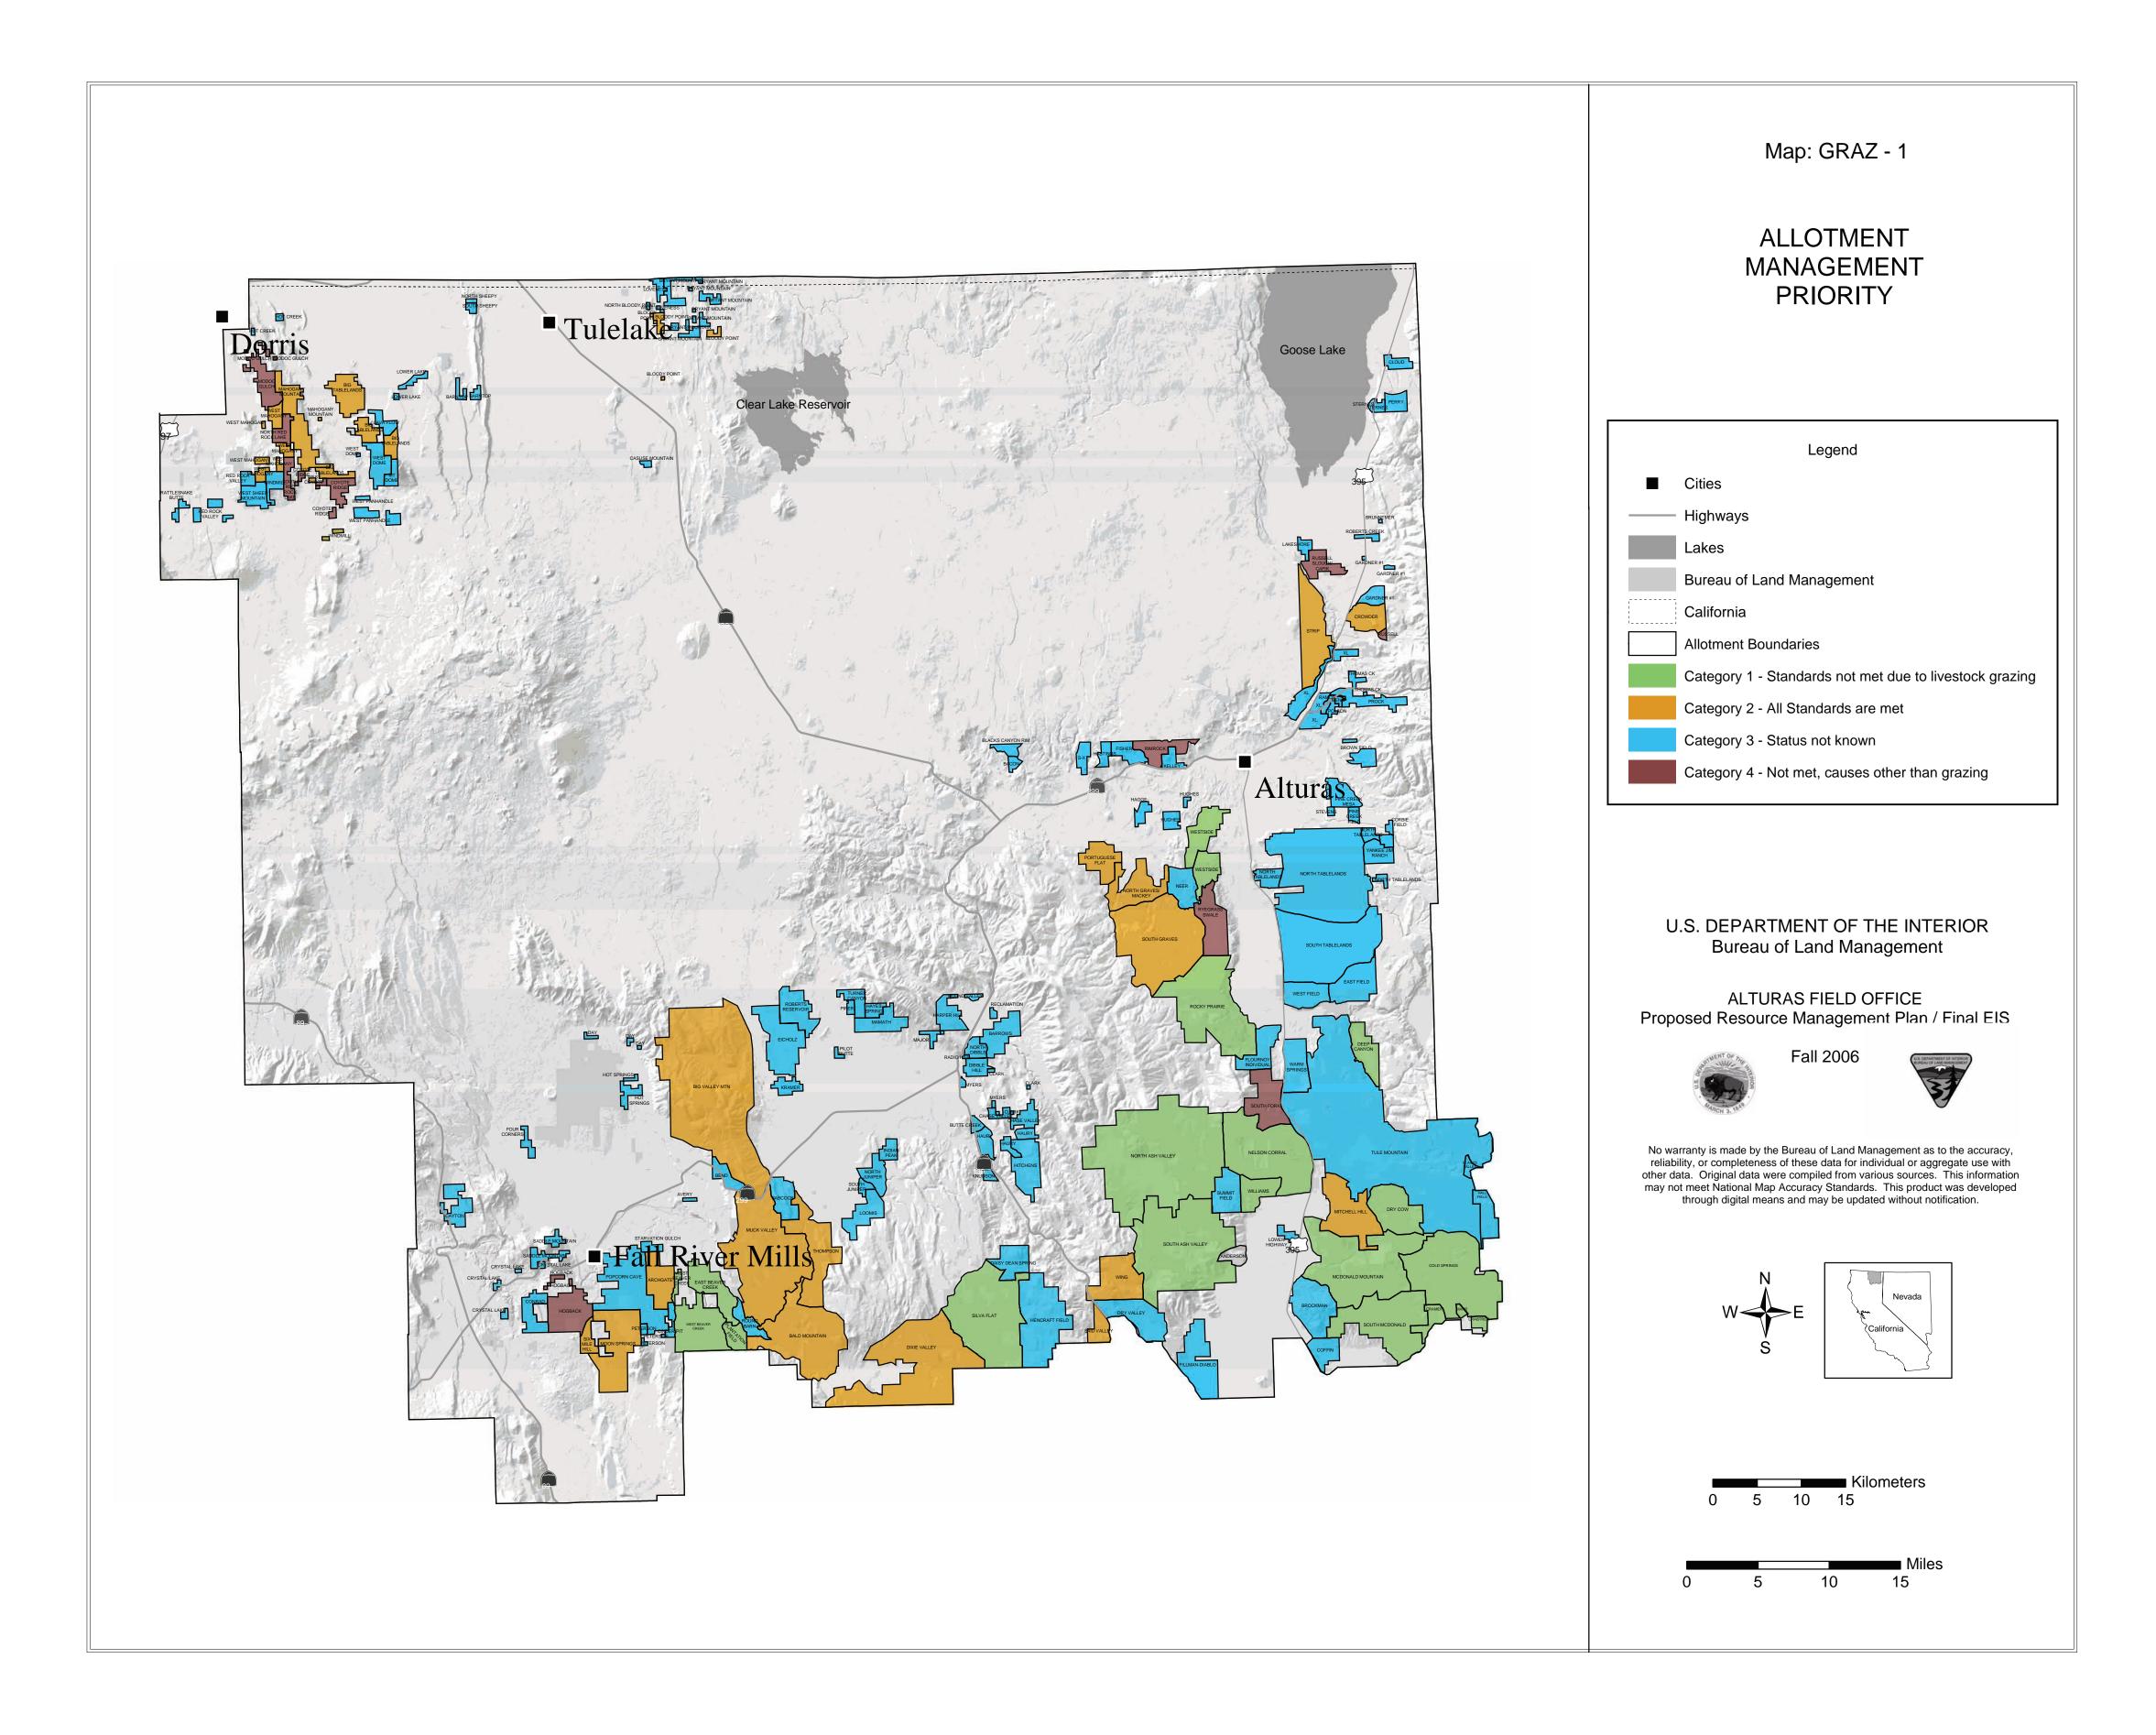

## List of Maps

| Мар                                              | Title                                                     |
|--------------------------------------------------|-----------------------------------------------------------|
| ACEC-1                                           | ACECS AND PROPOSED ACECS                                  |
| FIRE-1                                           | FUELS TREATMENT                                           |
| FIRE-3                                           | FIRE MANAGEMENT                                           |
| EN-1                                             | WIND ENERGY POTENTIAL                                     |
| LAND-1                                           | LAND TENURE ADJUSTMENT PLAN                               |
| GRAZ-1— (28" x 28" map in back cover pocket)     | ALLOTMENT MANAGEMENT PRIORITY                             |
| SRMA-1                                           | SPECIAL RECREATION MANAGEMENT AREAS                       |
| ROS-1                                            | RECREATION OPPORTUNITY SPECTRUM                           |
| SOIL-1                                           | SOIL STABILITY                                            |
| HT-1                                             | HISTORIC TRAILS                                           |
| SB-1                                             | SCENIC BYWAYS AND VISTA POINTS                            |
| WSR-1                                            | WILD AND SCENIC RIVERS                                    |
| WSA-1                                            | WILDERNESS STUDY AREAS                                    |
| TRAVEL-1—(28" x 28" map in<br>back cover pocket) | ROUTE INVENTORY                                           |
| TRAVEL-2                                         | OFF-HIGHWAY VEHICLE DESIGNATIONS                          |
| VEG-1— (28" x 28" map in back cover pocket)      | VEGETATION TYPES                                          |
| VEG-2                                            | NOXIOUS WEEDS                                             |
| VEG-3                                            | SPECIAL STATUS PLANTS                                     |
| VRM-1                                            | VISUAL RESOURCE MANAGEMENT                                |
| WATER-1                                          | WATER QUALITY AND RIPARIAN FUNCTIONAL ASSESSMENT          |
| WATER-2                                          | WATERSHED BOUNDARIES WITHIN THE ALTURAS FIELD OFFICE      |
| WHB-1                                            | WILD HORSE & BURRO                                        |
| WILD-1                                           | OCCUPIED AND DESIGNATED CRITICAL HABITAT FOR MODOC SUCKER |
| WILD-2a                                          | WATERFOWL MANAGEMENT                                      |
| WILD-2b                                          | WATERFOWL MANAGEMENT (CONTINUED).                         |
| WILD-3                                           | DEER RANGE                                                |
| WILD-4                                           | ANTELOPE RANGE                                            |
| WILD-5                                           | WILDLIFE MANAGEMENT AREAS                                 |