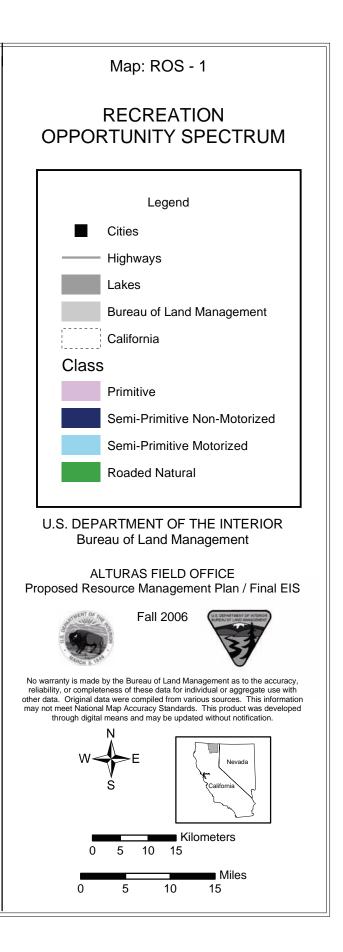

## List of Maps

| Мар                                              | Title                                                     |
|--------------------------------------------------|-----------------------------------------------------------|
| ACEC-1                                           | ACECS AND PROPOSED ACECS                                  |
| FIRE-1                                           | FUELS TREATMENT                                           |
| FIRE-3                                           | FIRE MANAGEMENT                                           |
| EN-1                                             | WIND ENERGY POTENTIAL                                     |
| LAND-1                                           | LAND TENURE ADJUSTMENT PLAN                               |
| GRAZ-1— (28" x 28" map in back cover pocket)     | ALLOTMENT MANAGEMENT PRIORITY                             |
| SRMA-1                                           | SPECIAL RECREATION MANAGEMENT AREAS                       |
| ROS-1                                            | RECREATION OPPORTUNITY SPECTRUM                           |
| SOIL-1                                           | SOIL STABILITY                                            |
| HT-1                                             | HISTORIC TRAILS                                           |
| SB-1                                             | SCENIC BYWAYS AND VISTA POINTS                            |
| WSR-1                                            | WILD AND SCENIC RIVERS                                    |
| WSA-1                                            | WILDERNESS STUDY AREAS                                    |
| TRAVEL-1—(28" x 28" map in<br>back cover pocket) | ROUTE INVENTORY                                           |
| TRAVEL-2                                         | OFF-HIGHWAY VEHICLE DESIGNATIONS                          |
| VEG-1— (28" x 28" map in back cover pocket)      | VEGETATION TYPES                                          |
| VEG-2                                            | NOXIOUS WEEDS                                             |
| VEG-3                                            | SPECIAL STATUS PLANTS                                     |
| VRM-1                                            | VISUAL RESOURCE MANAGEMENT                                |
| WATER-1                                          | WATER QUALITY AND RIPARIAN FUNCTIONAL ASSESSMENT          |
| WATER-2                                          | WATERSHED BOUNDARIES WITHIN THE ALTURAS FIELD OFFICE      |
| WHB-1                                            | WILD HORSE & BURRO                                        |
| WILD-1                                           | OCCUPIED AND DESIGNATED CRITICAL HABITAT FOR MODOC SUCKER |
| WILD-2a                                          | WATERFOWL MANAGEMENT                                      |
| WILD-2b                                          | WATERFOWL MANAGEMENT (CONTINUED).                         |
| WILD-3                                           | DEER RANGE                                                |
| WILD-4                                           | ANTELOPE RANGE                                            |
| WILD-5                                           | WILDLIFE MANAGEMENT AREAS                                 |