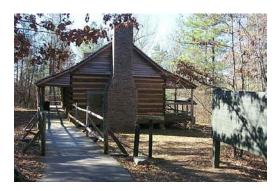

## THE NATURE TRAIL & OVERLOOK

The Butler dogtrot cabin can be found just up the nature trail from the office or from the Overlook area. This cabin was relocated from an area close to the Jackson Camp peninsula that is now flooded.