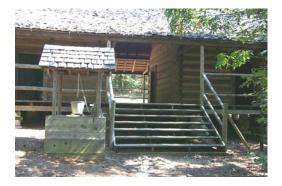

## THE NATURE TRAIL & OVERLOOK

The Butler dogtrot cabin can be found just up the nature trail from the office or from the Overlook area. This cabin was relocated from an area close to the Jackson Camp peninsula that is now flooded.