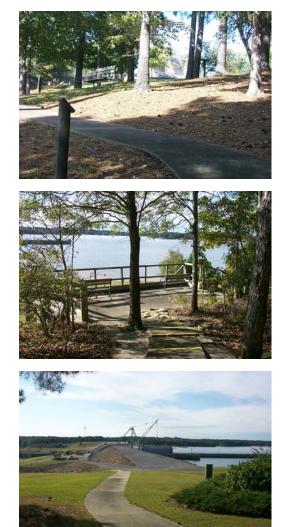

## THE NATURE TRAIL & OVERLOOK

The Butler dogtrot cabin can be found just up the nature trail from the office or from the Overlook area. This cabin was relocated from an area close to the Jackson Camp peninsula that is now flooded.

The nature trail ends at the east side of Whitten Lock and Dam. From this Overlook, visitors can see Bay Springs Lake.

For more information call the Bay Springs Site Office at (662) 423-1287 or write to: Bay Springs Site Office, U.S. Army Corps of Engineers, 82 Bay Springs Resource Road, Dennis, MS 38838.