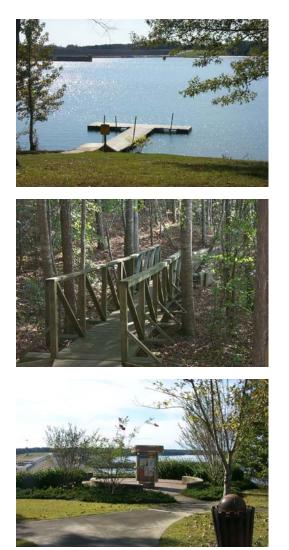

## THE NATURE TRAIL & OVERLOOK

The Butler dogtrot cabin can be found just up the nature trail from the office or from the Overlook area. This cabin was relocated from an area close to the Jackson Camp peninsula that is now flooded.

The nature trail ends at the east side of Whitten Lock and Dam. From this Overlook, visitors can see Bay Springs Lake.

For more information call the Bay Springs Site Office at (662) 423-1287 or write to: Bay Springs Site Office, U.S. Army Corps of Engineers, 82 Bay Springs Resource Road, Dennis, MS 38838.